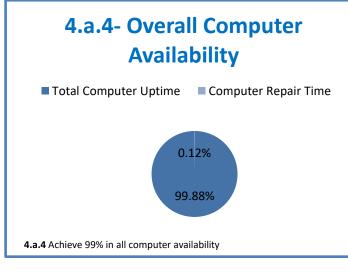

Week Ending: 2/10/2023

## 4.a.1 - TMS Scorecard for Overall Performance Excellence



**4.a.1** Achieve an overall average of 95% in TMS' service areas based on the results of TMS' Key Performance Indicators (KPIs). **4.a.15** Provide at least 95% technology support via modeling and assisting in the classroom and professional development **4.a.16** Achieve 95% centralized network backup success in all files stored on the district network.



4.a.2 Achieve 95% customer satisfaction in all work performed based on customer feedback surveys from each customer after every work order is completed