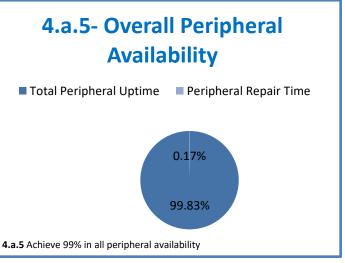

## 4.a.1 - TMS Scorecard for Overall Performance Excellence

**4.a.1** Achieve an overall average of 95% in TMS' service areas based on the results of TMS' Key Performance Indicators (KPIs). **4.a.15** Provide at least 95% technology support via modeling and assisting in the classroom and professional development **4.a.16** Achieve 95% centralized network backup success in all files stored on the district network.