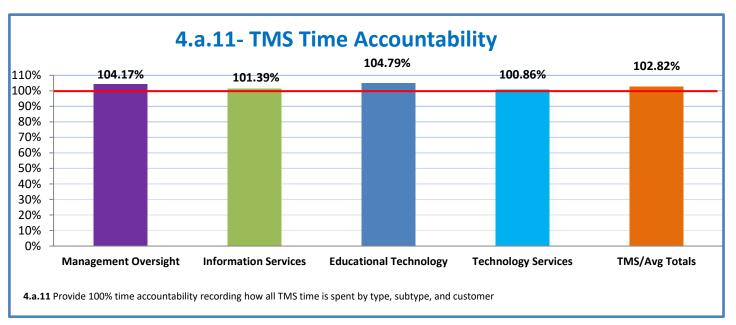

## 4.a.1 - TMS Scorecard for Overall Performance Excellence

**4.a.1** Achieve an overall average of 95% in TMS' service areas based on the results of TMS' Key Performance Indicators (KPIs). **4.a.15** Provide at least 95% technology support via modeling and assisting in the classroom and professional development **4.a.16** Achieve 95% centralized network backup success in all files stored on the district network.