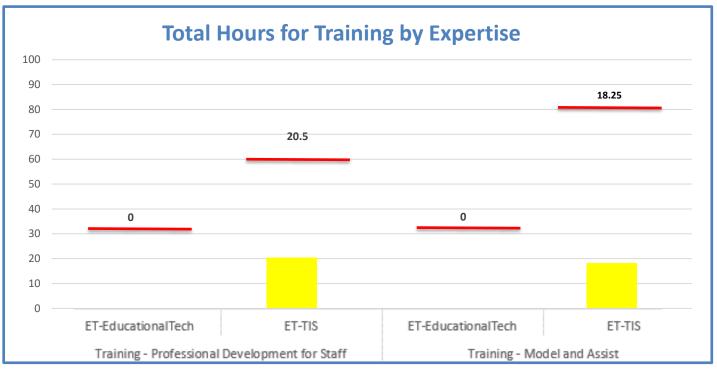

## 4.a.1 - TMS Scorecard for Overall Performance Excellence

**4.a.1** Achieve an overall average of 95% in TMS' service areas based on the results of TMS' Key Performance Indicators (KPIs). **4.a.15** Provide at least 95% technology support via modeling and assisting in the classroom and professional development **4.a.16** Achieve 95% centralized network backup success in all files stored on the district network.