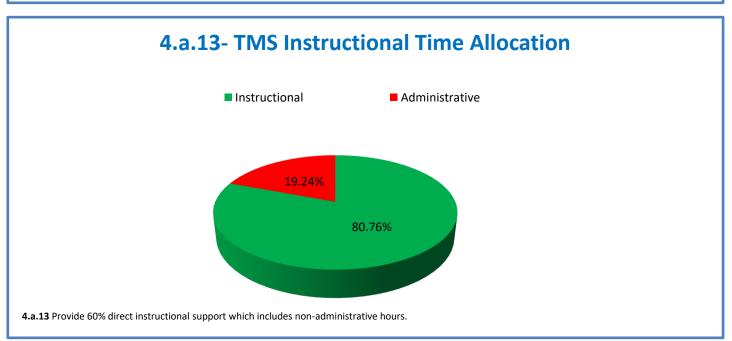

Week Ending: 2/10/2023

## 4.a.1 - TMS Scorecard for Overall Performance Excellence



**4.a.1** Achieve an overall average of 95% in TMS' service areas based on the results of TMS' Key Performance Indicators (KPIs). **4.a.15** Provide at least 95% technology support via modeling and assisting in the classroom and professional development **4.a.16** Achieve 95% centralized network backup success in all files stored on the district network.



4.a.2 Achieve 95% customer satisfaction in all work performed based on customer feedback surveys from each customer after every work order is completed