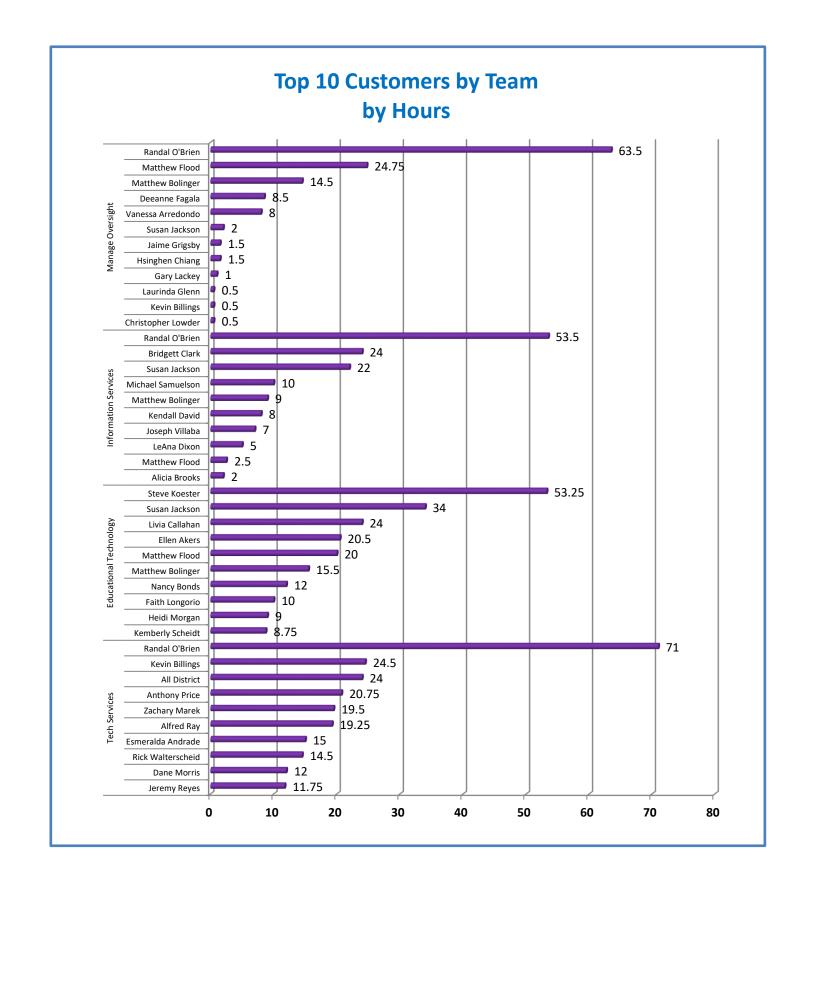

Week Ending: 2/10/2023

## 4.a.1 - TMS Scorecard for Overall Performance Excellence



**4.a.1** Achieve an overall average of 95% in TMS' service areas based on the results of TMS' Key Performance Indicators (KPIs). **4.a.15** Provide at least 95% technology support via modeling and assisting in the classroom and professional development **4.a.16** Achieve 95% centralized network backup success in all files stored on the district network.



4.a.2 Achieve 95% customer satisfaction in all work performed based on customer feedback surveys from each customer after every work order is completed