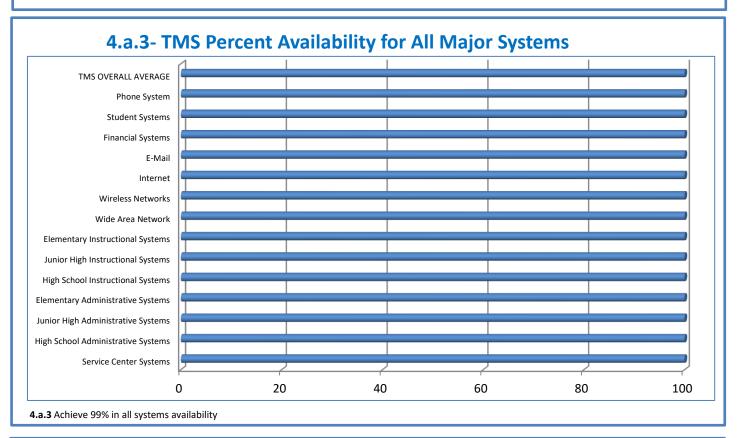

Week Ending: 2/10/2023

## 4.a.1 - TMS Scorecard for Overall Performance Excellence



**4.a.1** Achieve an overall average of 95% in TMS' service areas based on the results of TMS' Key Performance Indicators (KPIs). **4.a.15** Provide at least 95% technology support via modeling and assisting in the classroom and professional development **4.a.16** Achieve 95% centralized network backup success in all files stored on the district network.



4.a.2 Achieve 95% customer satisfaction in all work performed based on customer feedback surveys from each customer after every work order is completed