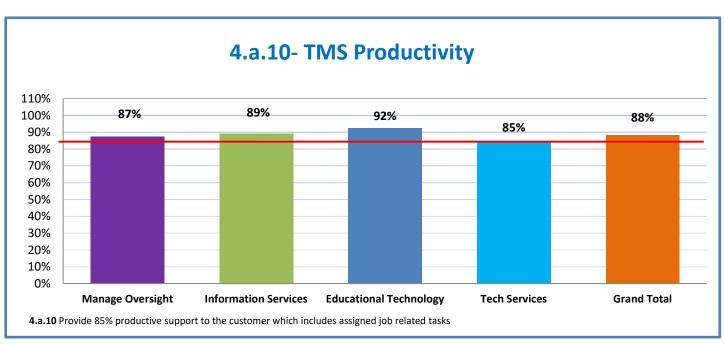

## 4.a.1 - TMS Scorecard for Overall Performance Excellence

**4.a.1** Achieve an overall average of 95% in TMS' service areas based on the results of TMS' Key Performance Indicators (KPIs). **4.a.15** Provide at least 95% technology support via modeling and assisting in the classroom and professional development **4.a.16** Achieve 95% centralized network backup success in all files stored on the district network.