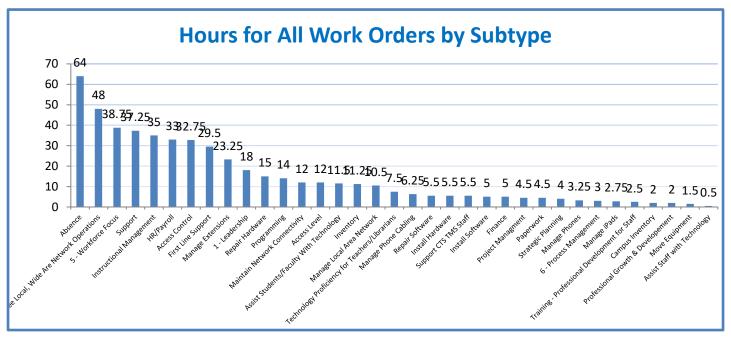

Week Ending: 2/10/2023

## 4.a.1 - TMS Scorecard for Overall Performance Excellence



**4.a.1** Achieve an overall average of 95% in TMS' service areas based on the results of TMS' Key Performance Indicators (KPIs). **4.a.15** Provide at least 95% technology support via modeling and assisting in the classroom and professional development **4.a.16** Achieve 95% centralized network backup success in all files stored on the district network.



4.a.2 Achieve 95% customer satisfaction in all work performed based on customer feedback surveys from each customer after every work order is completed