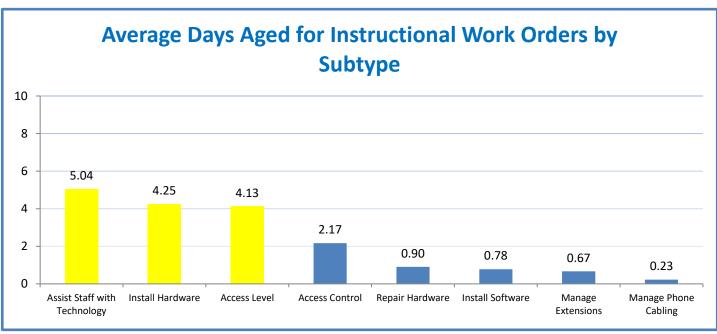

Week Ending: 2/10/2023

## 4.a.1 - TMS Scorecard for Overall Performance Excellence



**4.a.1** Achieve an overall average of 95% in TMS' service areas based on the results of TMS' Key Performance Indicators (KPIs). **4.a.15** Provide at least 95% technology support via modeling and assisting in the classroom and professional development **4.a.16** Achieve 95% centralized network backup success in all files stored on the district network.



4.a.2 Achieve 95% customer satisfaction in all work performed based on customer feedback surveys from each customer after every work order is completed