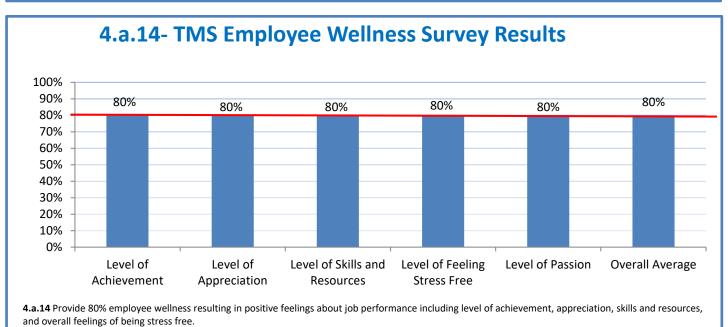

Week Ending: 2/10/2023

## 4.a.1 - TMS Scorecard for Overall Performance Excellence



**4.a.1** Achieve an overall average of 95% in TMS' service areas based on the results of TMS' Key Performance Indicators (KPIs). **4.a.15** Provide at least 95% technology support via modeling and assisting in the classroom and professional development **4.a.16** Achieve 95% centralized network backup success in all files stored on the district network.



4.a.2 Achieve 95% customer satisfaction in all work performed based on customer feedback surveys from each customer after every work order is completed