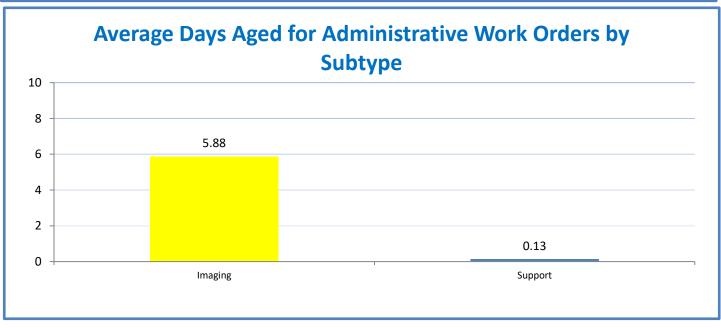

Week Ending: 2/10/2023

## 4.a.1 - TMS Scorecard for Overall Performance Excellence



**4.a.1** Achieve an overall average of 95% in TMS' service areas based on the results of TMS' Key Performance Indicators (KPIs). **4.a.15** Provide at least 95% technology support via modeling and assisting in the classroom and professional development **4.a.16** Achieve 95% centralized network backup success in all files stored on the district network.



4.a.2 Achieve 95% customer satisfaction in all work performed based on customer feedback surveys from each customer after every work order is completed