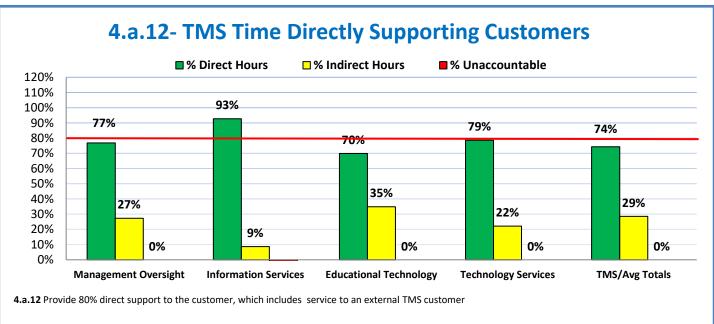

Week Ending: 2/10/2023

## 4.a.1 - TMS Scorecard for Overall Performance Excellence



**4.a.1** Achieve an overall average of 95% in TMS' service areas based on the results of TMS' Key Performance Indicators (KPIs). **4.a.15** Provide at least 95% technology support via modeling and assisting in the classroom and professional development **4.a.16** Achieve 95% centralized network backup success in all files stored on the district network.



4.a.2 Achieve 95% customer satisfaction in all work performed based on customer feedback surveys from each customer after every work order is completed