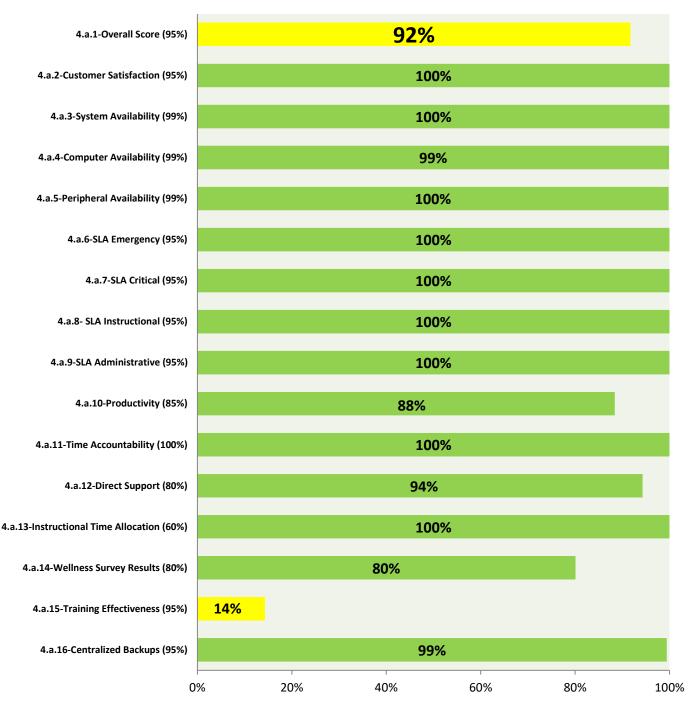

## 4.a.1 - TMS Scorecard for Overall Performance Excellence

**4.a.1** Achieve an overall average of 95% in TMS' service areas based on the results of TMS' Key Performance Indicators (KPIs). **4.a.15** Provide at least 95% technology support via modeling and assisting in the classroom and professional development **4.a.16** Achieve 95% centralized network backup success in all files stored on the district network.