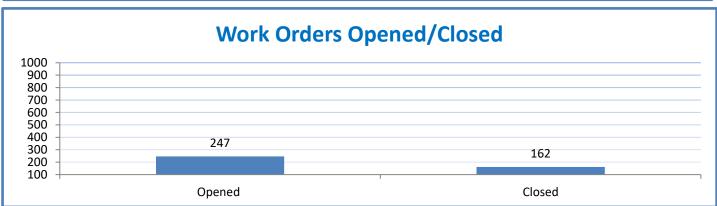

Week Ending: 2/10/2023

## 4.a.1 - TMS Scorecard for Overall Performance Excellence



**4.a.1** Achieve an overall average of 95% in TMS' service areas based on the results of TMS' Key Performance Indicators (KPIs). **4.a.15** Provide at least 95% technology support via modeling and assisting in the classroom and professional development **4.a.16** Achieve 95% centralized network backup success in all files stored on the district network.



4.a.2 Achieve 95% customer satisfaction in all work performed based on customer feedback surveys from each customer after every work order is completed