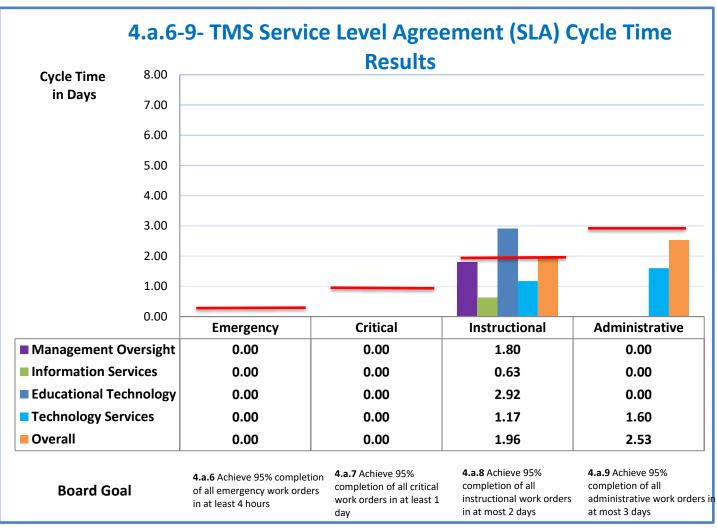

## 4.a.1 - TMS Scorecard for Overall Performance Excellence

**4.a.1** Achieve an overall average of 95% in TMS' service areas based on the results of TMS' Key Performance Indicators (KPIs). **4.a.15** Provide at least 95% technology support via modeling and assisting in the classroom and professional development **4.a.16** Achieve 95% centralized network backup success in all files stored on the district network.