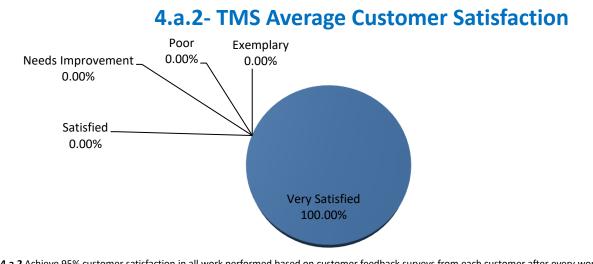

4.a.2 Achieve 95% customer satisfaction in all work performed based on customer feedback surveys from each customer after every work order is completed