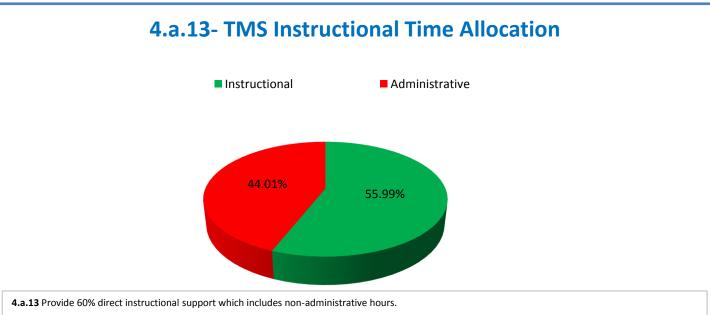

#### 4.a.1 - TMS Scorecard for Overall Performance Excellence

**<sup>4.</sup>a.1** Achieve an overall average of 95% in TMS' service areas based on the results of TMS' Key Performance Indicators (KPIs), as documented in strategies 2-16