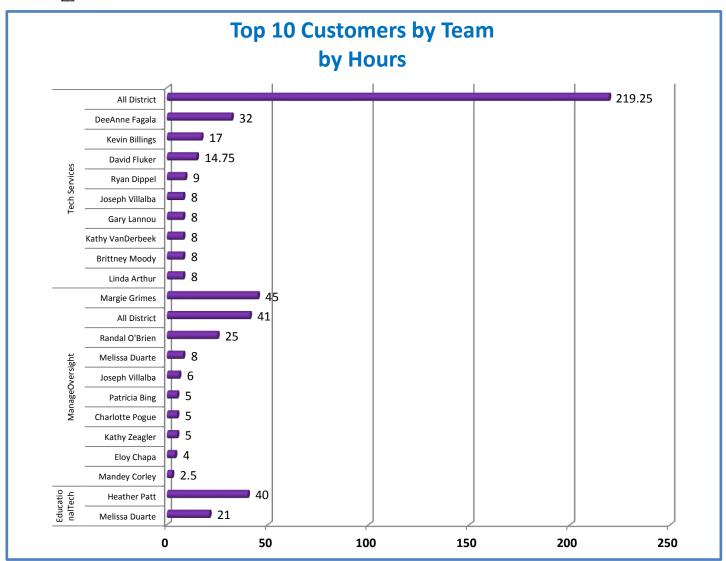

#### 4.a.1 - TMS Scorecard for Overall Performance Excellence

**<sup>4.</sup>a.1** Achieve an overall average of 95% in TMS' service areas based on the results of TMS' Key Performance Indicators (KPIs), as documented in strategies 2-16