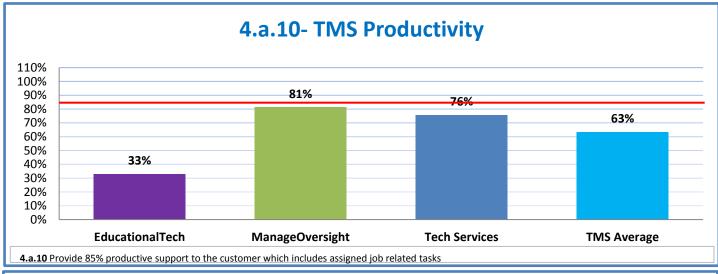

#### 4.a.1 - TMS Scorecard for Overall Performance Excellence

**<sup>4.</sup>a.1** Achieve an overall average of 95% in TMS' service areas based on the results of TMS' Key Performance Indicators (KPIs), as documented in strategies 2-16