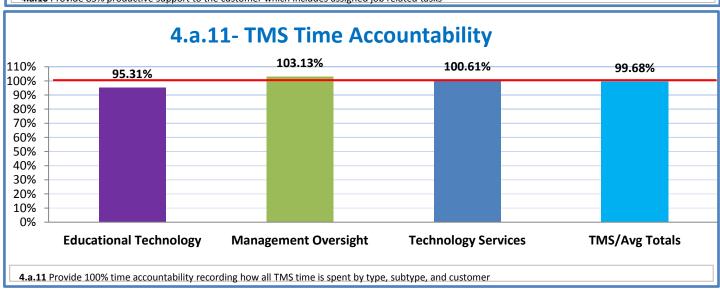

#### 4.a.1 - TMS Scorecard for Overall Performance Excellence

**<sup>4.</sup>a.1** Achieve an overall average of 95% in TMS' service areas based on the results of TMS' Key Performance Indicators (KPIs), as documented in strategies 2-16