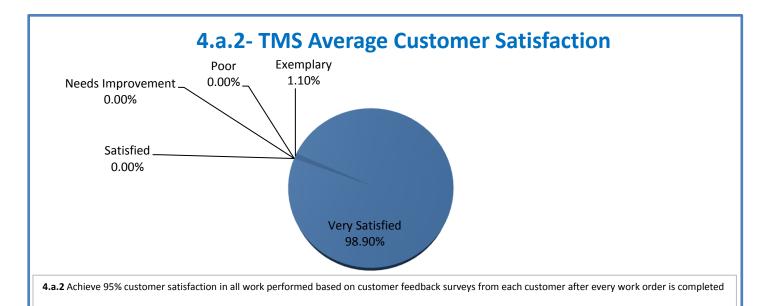

### **Technology Management Systems Performance Excellence Dashboard**

Week Ending: 7/1/2015