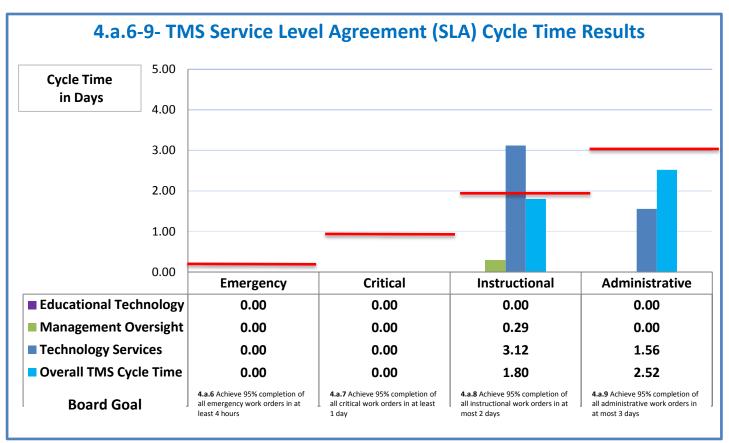

#### 4.a.1 - TMS Scorecard for Overall Performance Excellence

**<sup>4.</sup>a.1** Achieve an overall average of 95% in TMS' service areas based on the results of TMS' Key Performance Indicators (KPIs), as documented in strategies 2-16