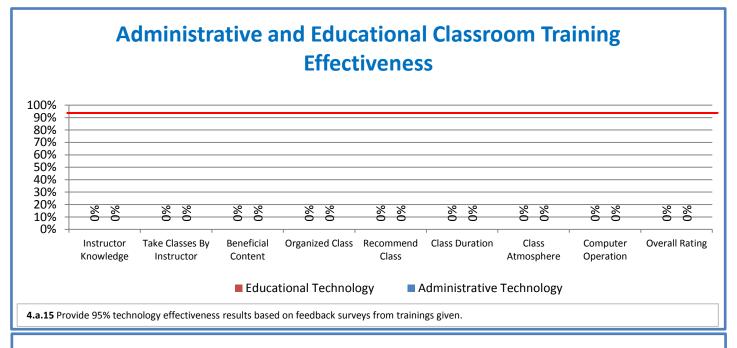

 $<sup>\</sup>textbf{4.a.15} \ \textbf{Provide 95\%} \ \textbf{technology} \ \textbf{effectiveness} \ \textbf{results} \ \textbf{based} \ \textbf{on feedback} \ \textbf{surveys} \ \textbf{from trainings} \ \textbf{given}.$ 