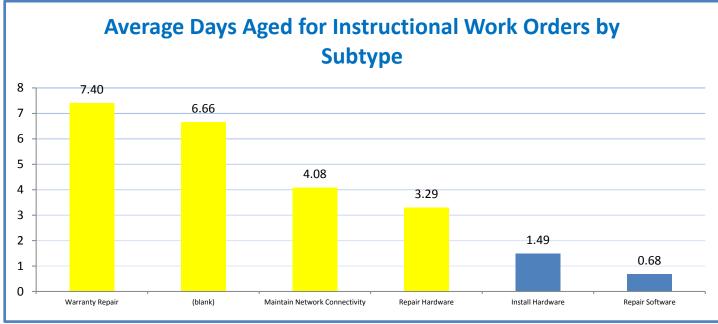

#### 4.a.1 - TMS Scorecard for Overall Performance Excellence

**<sup>4.</sup>a.1** Achieve an overall average of 95% in TMS' service areas based on the results of TMS' Key Performance Indicators (KPIs), as documented in strategies 2-16