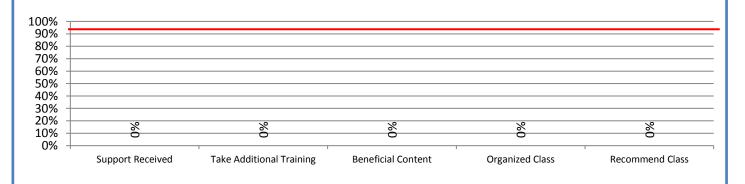

### **Administrative Facilitated Training Effectiveness**

■ Administrative Technology Facilitated Training Effectiveness

4.a.15 Provide 95% technology effectiveness results based on feedback surveys from trainings given.