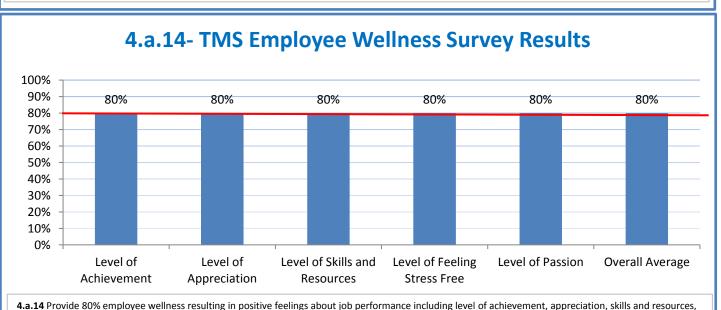

# 4.a.5- Overall Peripheral Availability

■ Total Peripheral Uptime ■ Peripheral Repair Time

**4.a.5** Achieve 99% in all peripheral availability

and overall feelings of being stress free.