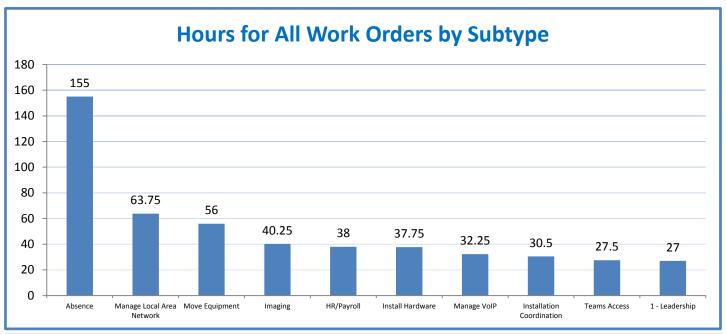

#### 4.a.1 - TMS Scorecard for Overall Performance Excellence

**<sup>4.</sup>a.1** Achieve an overall average of 95% in TMS' service areas based on the results of TMS' Key Performance Indicators (KPIs), as documented in strategies 2-16