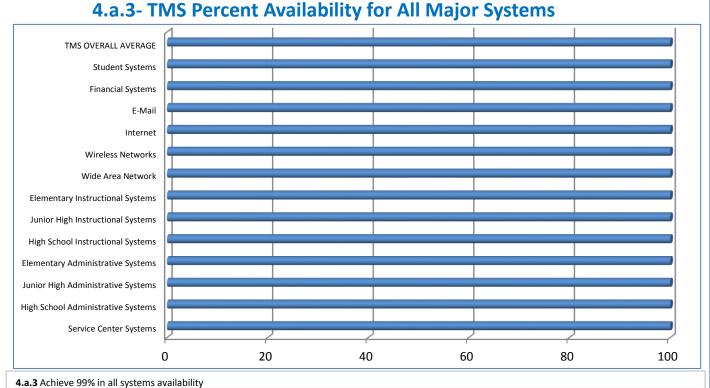

### **Technology Management Systems Performance Excellence Dashboard**

Week Ending: 7/1/2015