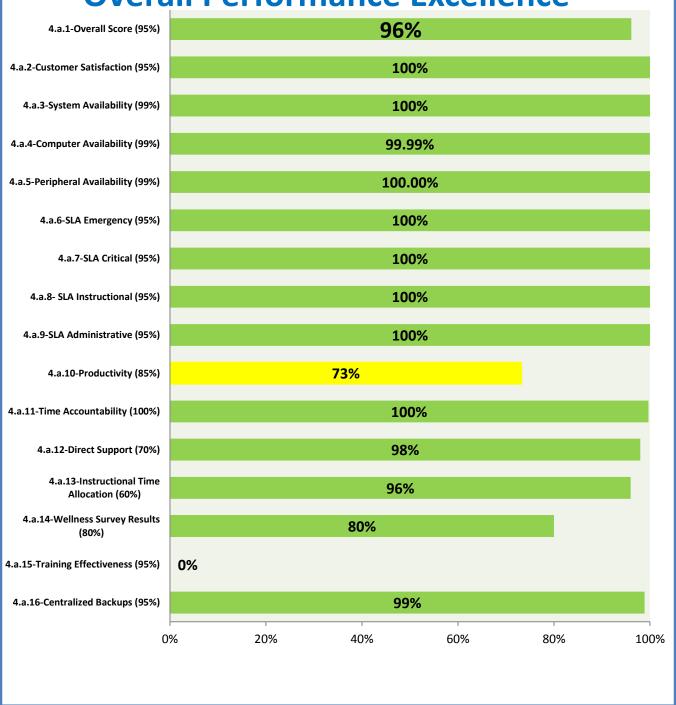

#### 4.a.1 - TMS Scorecard for Overall Performance Excellence

**<sup>4.</sup>a.1** Achieve an overall average of 95% in TMS' service areas based on the results of TMS' Key Performance Indicators (KPIs), as documented in strategies 2-16