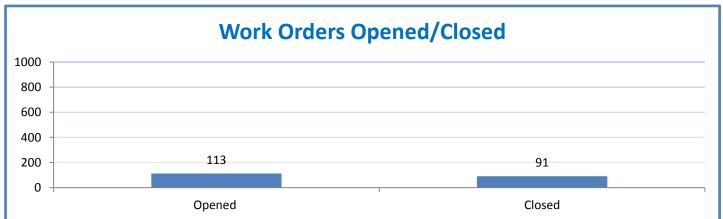

#### 4.a.1 - TMS Scorecard for Overall Performance Excellence

**<sup>4.</sup>a.1** Achieve an overall average of 95% in TMS' service areas based on the results of TMS' Key Performance Indicators (KPIs), as documented in strategies 2-16