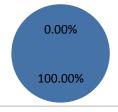

# 4.a.5- Overall Peripheral Availability

■ Total Peripheral Uptime ■ Peripheral Repair Time

**4.a.5** Achieve 99% in all peripheral availability

and overall feelings of being stress free.