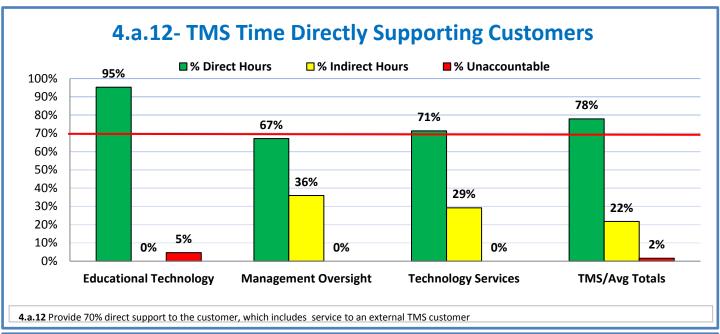

#### 4.a.1 - TMS Scorecard for Overall Performance Excellence

**<sup>4.</sup>a.1** Achieve an overall average of 95% in TMS' service areas based on the results of TMS' Key Performance Indicators (KPIs), as documented in strategies 2-16