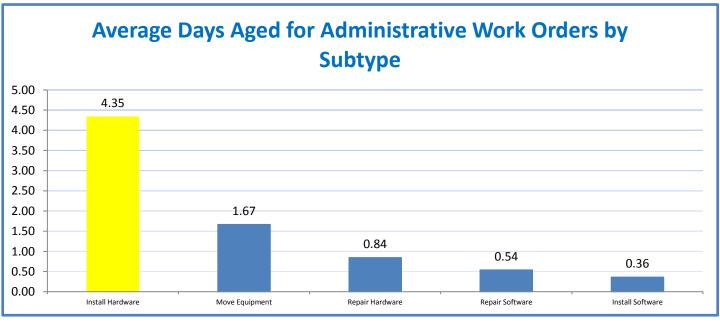

**<sup>4.</sup>a.16** Achieve 95% centralized network backup success in all files stored on the district network.

■ Total Computer Uptime ■ Computer Repair Time

4.a.4 Achieve 99% in all computer availability