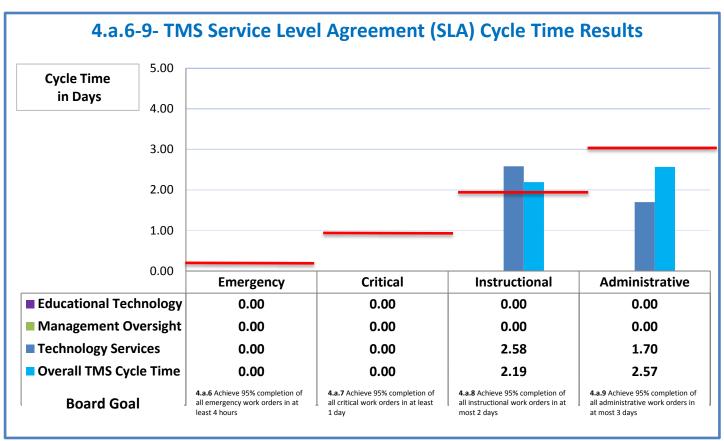

## **Technology Management Systems Performance Excellence Dashboard**

Week Ending: 7/10/2015

## 4.a.1 - TMS Scorecard for Overall Performance Excellence



**<sup>4.</sup>a.1** Achieve an overall average of 95% in TMS' service areas based on the results of TMS' Key Performance Indicators (KPIs), as documented in strategies 2-16

 $<sup>\</sup>textbf{4.a.15} \ \textbf{Provide 95\% technology effectiveness results based on feedback surveys from trainings given.}$ 

**<sup>4.</sup>a.16** Achieve 95% centralized network backup success in all files stored on the district network.























**4.a.14** Provide 80% employee wellness resulting in positive feelings about job performance including level of achievement, appreciation, skills and resources, and overall feelings of being stress free.



## Performance Excellence Dashboard Supplemental Information

Week Ending: 7/10/2015













## **Administrative Facilitated Training Effectiveness**



■ Administrative Technology Facilitated Training Effectiveness

4.a.15 Provide 95% technology effectiveness results based on feedback surveys from trainings given.