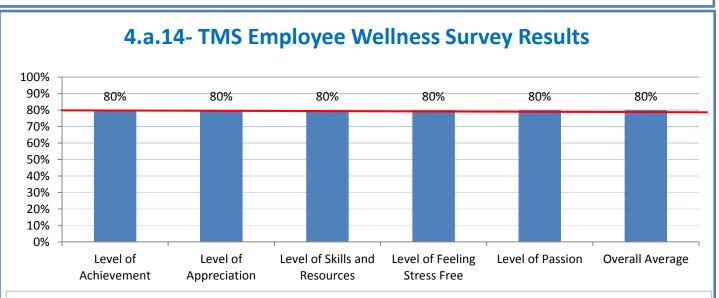

**4.a.14** Provide 80% employee wellness resulting in positive feelings about job performance including level of achievement, appreciation, skills and resources, and overall feelings of being stress free.