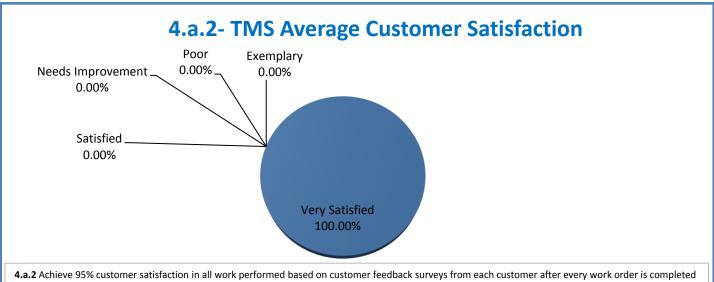

## **Technology Management Systems Performance Excellence Dashboard**

Week Ending: 7/10/2015