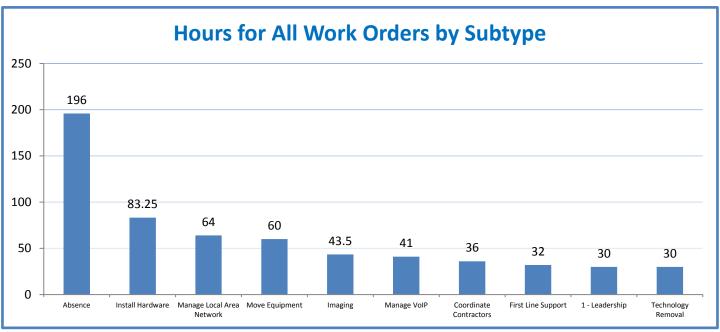

TMS Scorecard for Overall Performance Excellence



**<sup>4.</sup>a.1** Achieve an overall average of 95% in TMS' service areas based on the results of TMS' Key Performance Indicators (KPIs), as documented in strategies 2-16

 $<sup>\</sup>textbf{4.a.15} \ \textbf{Provide 95\% technology effectiveness results based on feedback surveys from trainings given.}$ 

**<sup>4.</sup>a.16** Achieve 95% centralized network backup success in all files stored on the district network.























**4.a.14** Provide 80% employee wellness resulting in positive feelings about job performance including level of achievement, appreciation, skills and resources, and overall feelings of being stress free.



## Performance Excellence Dashboard Supplemental Information

Week Ending: 7/10/2015













## **Administrative Facilitated Training Effectiveness**



■ Administrative Technology Facilitated Training Effectiveness

4.a.15 Provide 95% technology effectiveness results based on feedback surveys from trainings given.