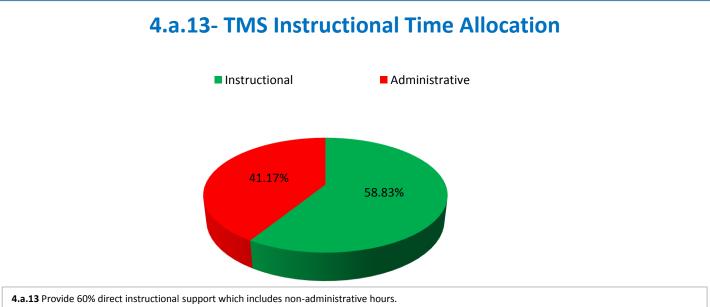

## 4.a.1 - TMS Scorecard for Overall Performance Excellence

**<sup>4.</sup>a.1** Achieve an overall average of 95% in TMS' service areas based on the results of TMS' Key Performance Indicators (KPIs), as documented in strategies 2-16