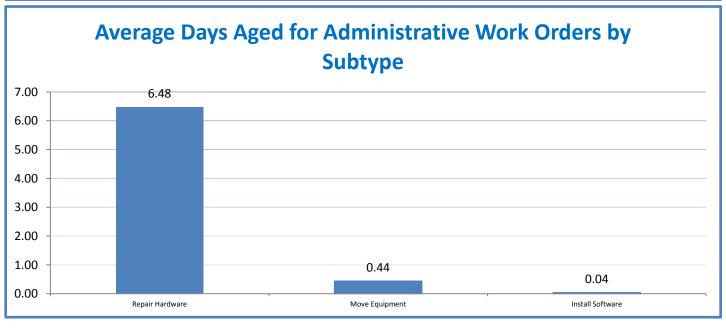

Scorecard for Overall Performance Excellence



**<sup>4.</sup>a.1** Achieve an overall average of 95% in TMS' service areas based on the results of TMS' Key Performance Indicators (KPIs), as documented in strategies 2-16

 $<sup>\</sup>textbf{4.a.15} \ \textbf{Provide 95\% technology effectiveness results based on feedback surveys from trainings given.}$ 

**<sup>4.</sup>a.16** Achieve 95% centralized network backup success in all files stored on the district network.























**4.a.14** Provide 80% employee wellness resulting in positive feelings about job performance including level of achievement, appreciation, skills and resources, and overall feelings of being stress free.



## Performance Excellence Dashboard Supplemental Information

Week Ending: 7/10/2015













## **Administrative Facilitated Training Effectiveness**



■ Administrative Technology Facilitated Training Effectiveness

4.a.15 Provide 95% technology effectiveness results based on feedback surveys from trainings given.