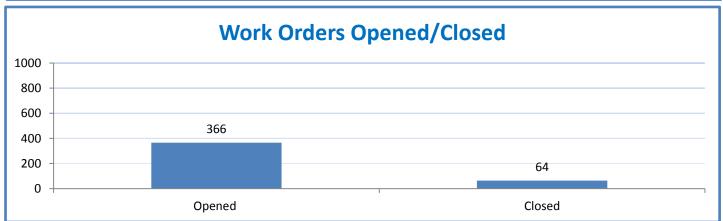

- TMS Scorecard for Overall Performance Excellence



**<sup>4.</sup>a.1** Achieve an overall average of 95% in TMS' service areas based on the results of TMS' Key Performance Indicators (KPIs), as documented in strategies 2-16

 $<sup>\</sup>textbf{4.a.15} \ \textbf{Provide 95\% technology effectiveness results based on feedback surveys from trainings given.}$ 

**<sup>4.</sup>a.16** Achieve 95% centralized network backup success in all files stored on the district network.























**4.a.14** Provide 80% employee wellness resulting in positive feelings about job performance including level of achievement, appreciation, skills and resources, and overall feelings of being stress free.



## Performance Excellence Dashboard Supplemental Information

Week Ending: 7/10/2015













## **Administrative Facilitated Training Effectiveness**



■ Administrative Technology Facilitated Training Effectiveness

4.a.15 Provide 95% technology effectiveness results based on feedback surveys from trainings given.