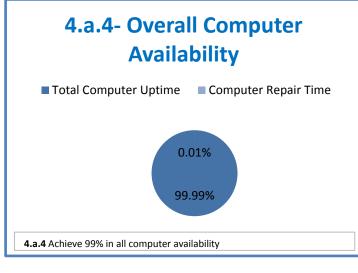

## **Technology Management Systems Performance Excellence Dashboard**

Week Ending: 7/10/2015