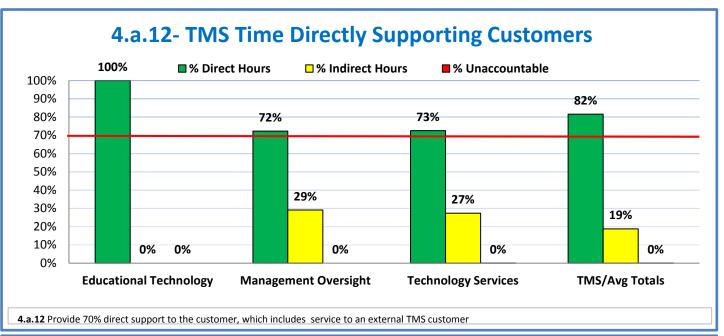

## 4.a.1 - TMS Scorecard for Overall Performance Excellence

**<sup>4.</sup>a.1** Achieve an overall average of 95% in TMS' service areas based on the results of TMS' Key Performance Indicators (KPIs), as documented in strategies 2-16