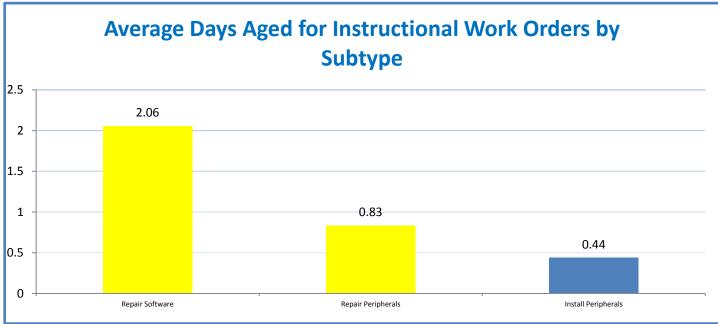

MS Scorecard for Overall Performance Excellence



**<sup>4.</sup>a.1** Achieve an overall average of 95% in TMS' service areas based on the results of TMS' Key Performance Indicators (KPIs), as documented in strategies 2-16

 $<sup>\</sup>textbf{4.a.15} \ \textbf{Provide 95\% technology effectiveness results based on feedback surveys from trainings given.}$ 

**<sup>4.</sup>a.16** Achieve 95% centralized network backup success in all files stored on the district network.























**4.a.14** Provide 80% employee wellness resulting in positive feelings about job performance including level of achievement, appreciation, skills and resources, and overall feelings of being stress free.



## Performance Excellence Dashboard Supplemental Information

Week Ending: 7/10/2015













## **Administrative Facilitated Training Effectiveness**



■ Administrative Technology Facilitated Training Effectiveness

4.a.15 Provide 95% technology effectiveness results based on feedback surveys from trainings given.