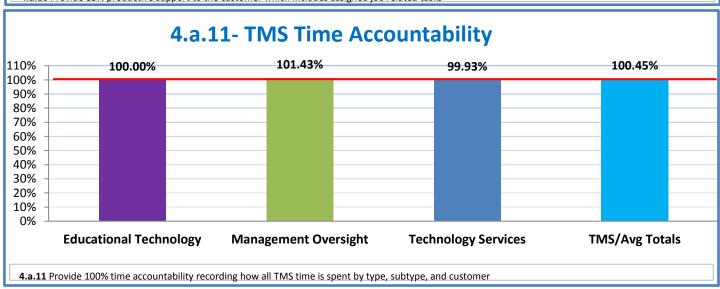

## **Technology Management Systems Performance Excellence Dashboard**

Week Ending: 7/10/2015

## 4.a.1 - TMS Scorecard for Overall Performance Excellence



**<sup>4.</sup>a.1** Achieve an overall average of 95% in TMS' service areas based on the results of TMS' Key Performance Indicators (KPIs), as documented in strategies 2-16

 $<sup>\</sup>textbf{4.a.15} \ \textbf{Provide 95\% technology effectiveness results based on feedback surveys from trainings given.}$ 

**<sup>4.</sup>a.16** Achieve 95% centralized network backup success in all files stored on the district network.























**4.a.14** Provide 80% employee wellness resulting in positive feelings about job performance including level of achievement, appreciation, skills and resources, and overall feelings of being stress free.



## Performance Excellence Dashboard Supplemental Information

Week Ending: 7/10/2015













## **Administrative Facilitated Training Effectiveness**



■ Administrative Technology Facilitated Training Effectiveness

4.a.15 Provide 95% technology effectiveness results based on feedback surveys from trainings given.