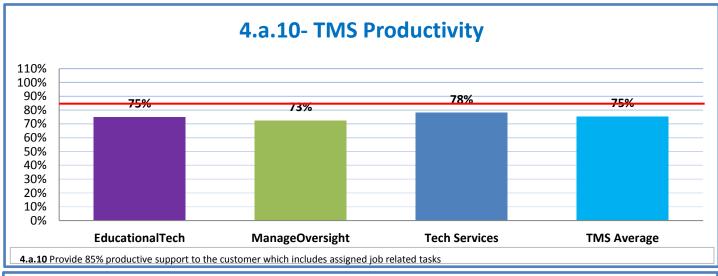

## **Technology Management Systems Performance Excellence Dashboard**

Week Ending: 7/10/2015

## 4.a.1 - TMS Scorecard for Overall Performance Excellence



**<sup>4.</sup>a.1** Achieve an overall average of 95% in TMS' service areas based on the results of TMS' Key Performance Indicators (KPIs), as documented in strategies 2-16

 $<sup>\</sup>textbf{4.a.15} \ \textbf{Provide 95\% technology effectiveness results based on feedback surveys from trainings given.}$ 

**<sup>4.</sup>a.16** Achieve 95% centralized network backup success in all files stored on the district network.























**4.a.14** Provide 80% employee wellness resulting in positive feelings about job performance including level of achievement, appreciation, skills and resources, and overall feelings of being stress free.



## Performance Excellence Dashboard Supplemental Information

Week Ending: 7/10/2015













## **Administrative Facilitated Training Effectiveness**



■ Administrative Technology Facilitated Training Effectiveness

4.a.15 Provide 95% technology effectiveness results based on feedback surveys from trainings given.