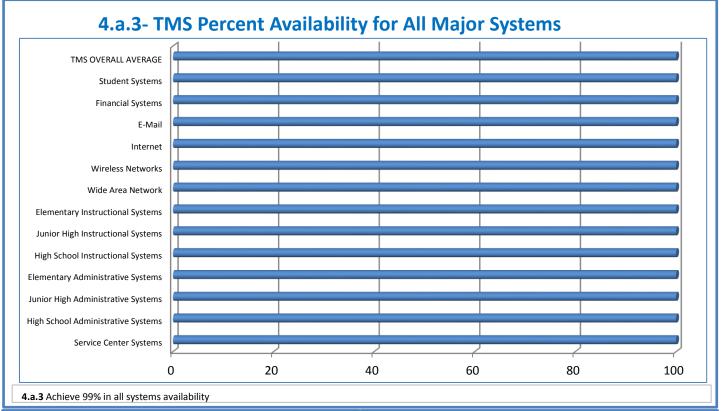

## **Technology Management Systems Performance Excellence Dashboard**

Week Ending: 7/10/2015