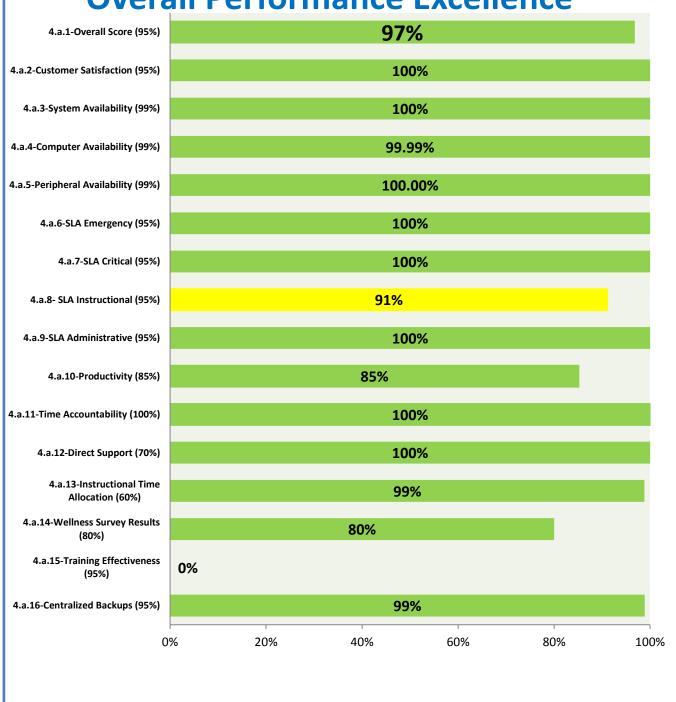

## 4.a.1 - TMS Scorecard for Overall Performance Excellence

**<sup>4.</sup>a.1** Achieve an overall average of 95% in TMS' service areas based on the results of TMS' Key Performance Indicators (KPIs), as documented in strategies 2-16

 $<sup>\</sup>textbf{4.a.15} \ \textbf{Provide 95\% technology effectiveness results based on feedback surveys from trainings given.}$ 

**<sup>4.</sup>a.16** Achieve 95% centralized network backup success in all files stored on the district network.

**4.a.14** Provide 80% employee wellness resulting in positive feelings about job performance including level of achievement, appreciation, skills and resources, and overall feelings of being stress free.