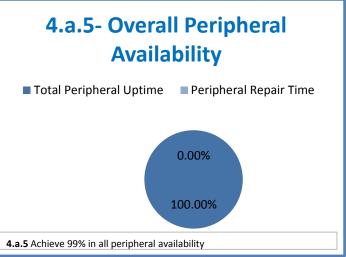

## **Technology Management Systems Performance Excellence Dashboard**

Week Ending: 7/10/2015

## 4.a.1 - TMS Scorecard for Overall Performance Excellence



**<sup>4.</sup>a.1** Achieve an overall average of 95% in TMS' service areas based on the results of TMS' Key Performance Indicators (KPIs), as documented in strategies 2-16

 $<sup>\</sup>textbf{4.a.15} \ \textbf{Provide 95\% technology effectiveness results based on feedback surveys from trainings given.}$ 

**<sup>4.</sup>a.16** Achieve 95% centralized network backup success in all files stored on the district network.























**4.a.14** Provide 80% employee wellness resulting in positive feelings about job performance including level of achievement, appreciation, skills and resources, and overall feelings of being stress free.



## Performance Excellence Dashboard Supplemental Information

Week Ending: 7/10/2015













## **Administrative Facilitated Training Effectiveness**



■ Administrative Technology Facilitated Training Effectiveness

4.a.15 Provide 95% technology effectiveness results based on feedback surveys from trainings given.