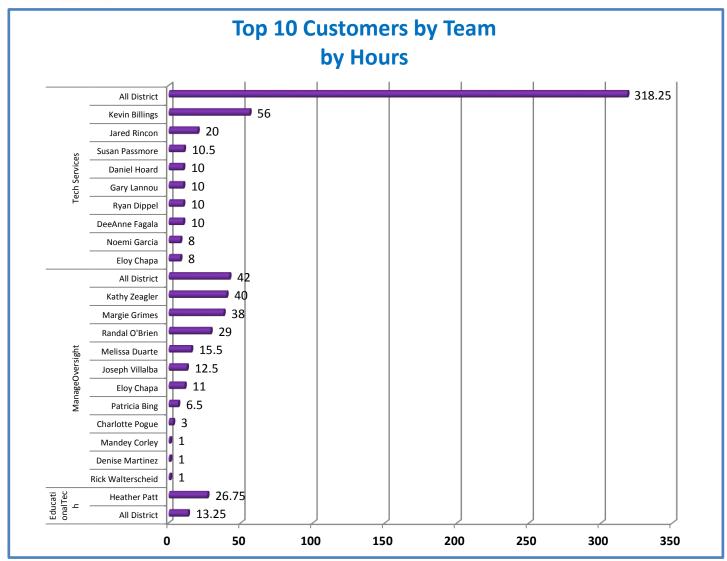

.1 - TMS Scorecard for Overall Performance Excellence



**<sup>4.</sup>a.1** Achieve an overall average of 95% in TMS' service areas based on the results of TMS' Key Performance Indicators (KPIs), as documented in strategies 2-16

 $<sup>\</sup>textbf{4.a.15} \ \textbf{Provide 95\% technology effectiveness results based on feedback surveys from trainings given.}$ 

**<sup>4.</sup>a.16** Achieve 95% centralized network backup success in all files stored on the district network.























**4.a.14** Provide 80% employee wellness resulting in positive feelings about job performance including level of achievement, appreciation, skills and resources, and overall feelings of being stress free.



## Performance Excellence Dashboard Supplemental Information

Week Ending: 7/10/2015













## **Administrative Facilitated Training Effectiveness**



■ Administrative Technology Facilitated Training Effectiveness

4.a.15 Provide 95% technology effectiveness results based on feedback surveys from trainings given.