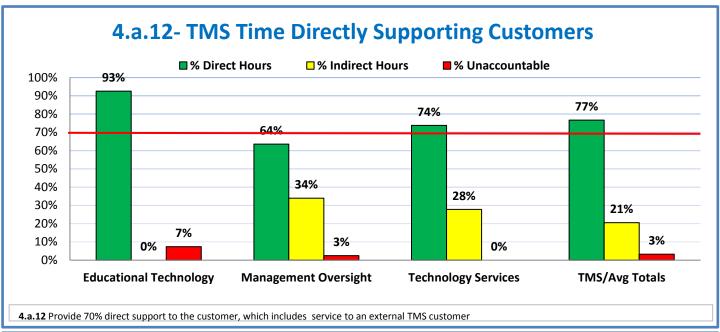

## **Technology Management Systems Performance Excellence Dashboard**

Week Ending: 7/24/2015

## 4.a.1 - TMS Scorecard for Overall Performance Excellence



**<sup>4.</sup>a.1** Achieve an overall average of 95% in TMS' service areas based on the results of TMS' Key Performance Indicators (KPIs), as documented in strategies 2-16

 $<sup>\</sup>textbf{4.a.15} \ \textbf{Provide 95\% technology effectiveness results based on feedback surveys from trainings given.}$ 

**<sup>4.</sup>a.16** Achieve 95% centralized network backup success in all files stored on the district network.





















**4.a.14** Provide 80% employee wellness resulting in positive feelings about job performance including level of achievement, appreciation, skills and resources, and overall feelings of being stress free.



## Performance Excellence Dashboard Supplemental Information

Week Ending: 7/24/2015













## **Administrative Facilitated Training Effectiveness**



■ Administrative Technology Facilitated Training Effectiveness

4.a.15 Provide 95% technology effectiveness results based on feedback surveys from trainings given.