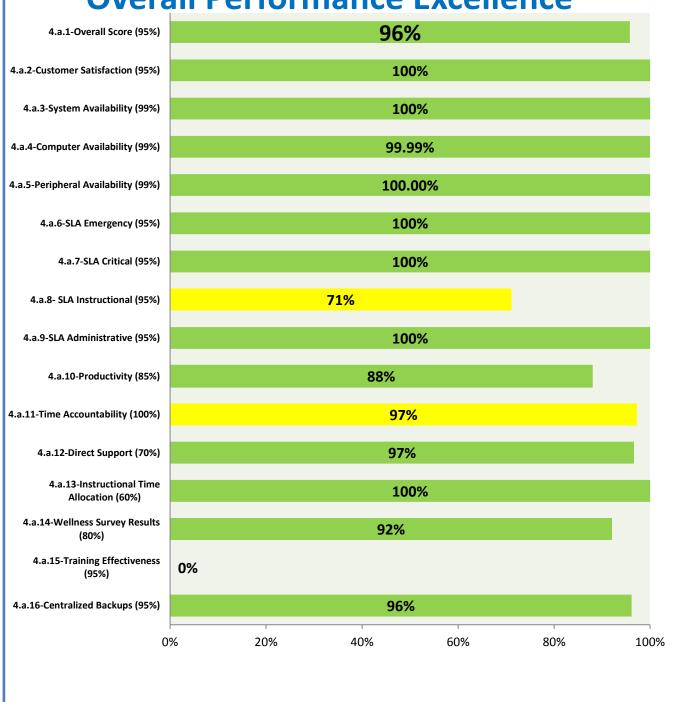

## 4.a.1 - TMS Scorecard for Overall Performance Excellence

**<sup>4.</sup>a.1** Achieve an overall average of 95% in TMS' service areas based on the results of TMS' Key Performance Indicators (KPIs), as documented in strategies 2-16

 $<sup>\</sup>textbf{4.a.15} \ \textbf{Provide 95\% technology effectiveness results based on feedback surveys from trainings given.}$ 

**<sup>4.</sup>a.16** Achieve 95% centralized network backup success in all files stored on the district network.

**4.a.14** Provide 80% employee wellness resulting in positive feelings about job performance including level of achievement, appreciation, skills and resources, and overall feelings of being stress free.