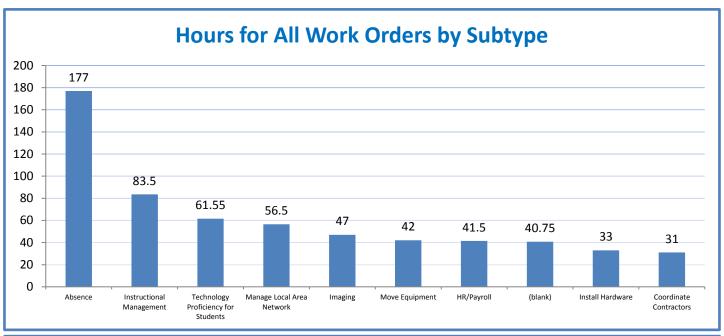

- TMS Scorecard for Overall Performance Excellence



**<sup>4.</sup>a.1** Achieve an overall average of 95% in TMS' service areas based on the results of TMS' Key Performance Indicators (KPIs), as documented in strategies 2-16

 $<sup>\</sup>textbf{4.a.15} \ \textbf{Provide 95\% technology effectiveness results based on feedback surveys from trainings given.}$ 

**<sup>4.</sup>a.16** Achieve 95% centralized network backup success in all files stored on the district network.





















**4.a.14** Provide 80% employee wellness resulting in positive feelings about job performance including level of achievement, appreciation, skills and resources, and overall feelings of being stress free.



## Performance Excellence Dashboard Supplemental Information

Week Ending: 7/24/2015













## **Administrative Facilitated Training Effectiveness**



■ Administrative Technology Facilitated Training Effectiveness

4.a.15 Provide 95% technology effectiveness results based on feedback surveys from trainings given.