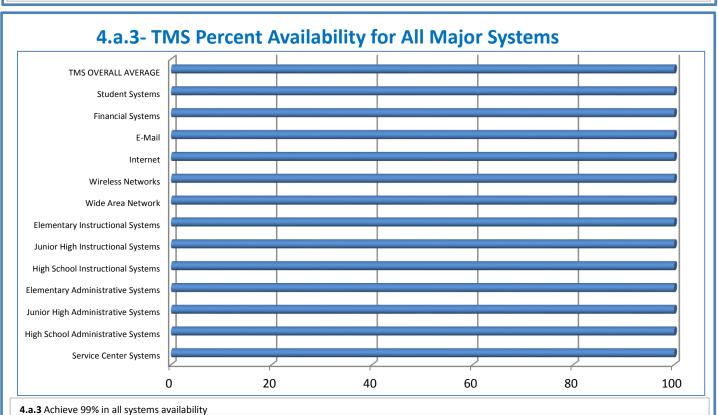

## **Technology Management Systems Performance Excellence Dashboard**

Week Ending: 7/24/2015

## 4.a.1 - TMS Scorecard for Overall Performance Excellence



**<sup>4.</sup>a.1** Achieve an overall average of 95% in TMS' service areas based on the results of TMS' Key Performance Indicators (KPIs), as documented in strategies 2-16

 $<sup>\</sup>textbf{4.a.15} \ \textbf{Provide 95\% technology effectiveness results based on feedback surveys from trainings given.}$ 

**<sup>4.</sup>a.16** Achieve 95% centralized network backup success in all files stored on the district network.





















**4.a.14** Provide 80% employee wellness resulting in positive feelings about job performance including level of achievement, appreciation, skills and resources, and overall feelings of being stress free.



## Performance Excellence Dashboard Supplemental Information

Week Ending: 7/24/2015













## **Administrative Facilitated Training Effectiveness**



■ Administrative Technology Facilitated Training Effectiveness

4.a.15 Provide 95% technology effectiveness results based on feedback surveys from trainings given.