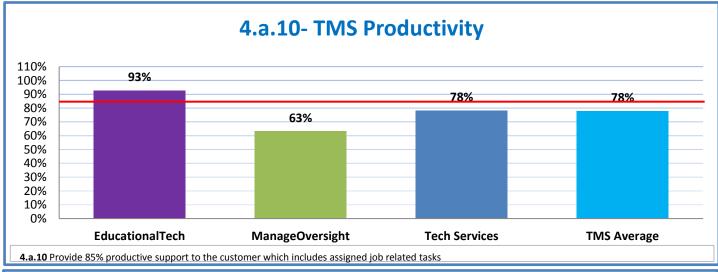

## **Technology Management Systems Performance Excellence Dashboard**

Week Ending: 7/24/2015

## 4.a.1 - TMS Scorecard for Overall Performance Excellence



**<sup>4.</sup>a.1** Achieve an overall average of 95% in TMS' service areas based on the results of TMS' Key Performance Indicators (KPIs), as documented in strategies 2-16

 $<sup>\</sup>textbf{4.a.15} \ \textbf{Provide 95\% technology effectiveness results based on feedback surveys from trainings given.}$ 

**<sup>4.</sup>a.16** Achieve 95% centralized network backup success in all files stored on the district network.





















**4.a.14** Provide 80% employee wellness resulting in positive feelings about job performance including level of achievement, appreciation, skills and resources, and overall feelings of being stress free.



## Performance Excellence Dashboard Supplemental Information

Week Ending: 7/24/2015













## **Administrative Facilitated Training Effectiveness**



■ Administrative Technology Facilitated Training Effectiveness

4.a.15 Provide 95% technology effectiveness results based on feedback surveys from trainings given.