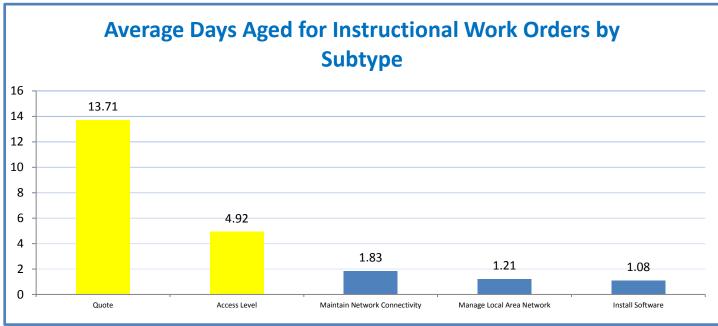

TMS Scorecard for Overall Performance Excellence



**<sup>4.</sup>a.1** Achieve an overall average of 95% in TMS' service areas based on the results of TMS' Key Performance Indicators (KPIs), as documented in strategies 2-16

 $<sup>\</sup>textbf{4.a.15} \ \textbf{Provide 95\% technology effectiveness results based on feedback surveys from trainings given.}$ 

**<sup>4.</sup>a.16** Achieve 95% centralized network backup success in all files stored on the district network.





















**4.a.14** Provide 80% employee wellness resulting in positive feelings about job performance including level of achievement, appreciation, skills and resources, and overall feelings of being stress free.



## Performance Excellence Dashboard Supplemental Information

Week Ending: 7/24/2015













## **Administrative Facilitated Training Effectiveness**



■ Administrative Technology Facilitated Training Effectiveness

4.a.15 Provide 95% technology effectiveness results based on feedback surveys from trainings given.