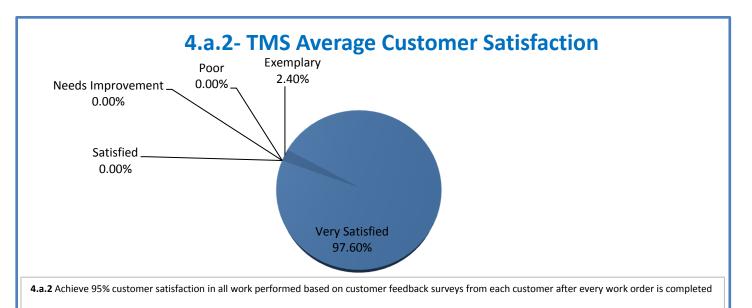

## **Technology Management Systems Performance Excellence Dashboard**

Week Ending: 7/24/2015

## 4.a.1 - TMS Scorecard for Overall Performance Excellence



**<sup>4.</sup>a.1** Achieve an overall average of 95% in TMS' service areas based on the results of TMS' Key Performance Indicators (KPIs), as documented in strategies 2-16

 $<sup>\</sup>textbf{4.a.15} \ \textbf{Provide 95\% technology effectiveness results based on feedback surveys from trainings given.}$ 

**<sup>4.</sup>a.16** Achieve 95% centralized network backup success in all files stored on the district network.





















**4.a.14** Provide 80% employee wellness resulting in positive feelings about job performance including level of achievement, appreciation, skills and resources, and overall feelings of being stress free.



## Performance Excellence Dashboard Supplemental Information

Week Ending: 7/24/2015













## **Administrative Facilitated Training Effectiveness**



■ Administrative Technology Facilitated Training Effectiveness

4.a.15 Provide 95% technology effectiveness results based on feedback surveys from trainings given.