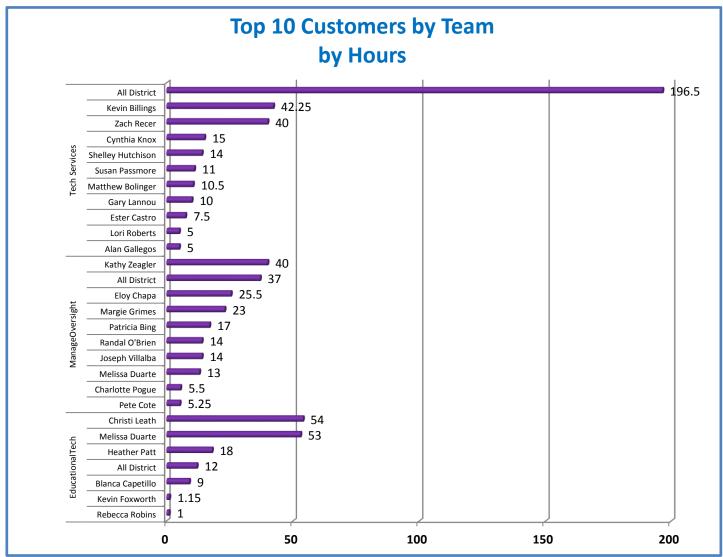

.a.1 - TMS Scorecard for Overall Performance Excellence



**<sup>4.</sup>a.1** Achieve an overall average of 95% in TMS' service areas based on the results of TMS' Key Performance Indicators (KPIs), as documented in strategies 2-16

 $<sup>\</sup>textbf{4.a.15} \ \textbf{Provide 95\% technology effectiveness results based on feedback surveys from trainings given.}$ 

**<sup>4.</sup>a.16** Achieve 95% centralized network backup success in all files stored on the district network.





















**4.a.14** Provide 80% employee wellness resulting in positive feelings about job performance including level of achievement, appreciation, skills and resources, and overall feelings of being stress free.



## Performance Excellence Dashboard Supplemental Information

Week Ending: 7/24/2015













## **Administrative Facilitated Training Effectiveness**



■ Administrative Technology Facilitated Training Effectiveness

4.a.15 Provide 95% technology effectiveness results based on feedback surveys from trainings given.