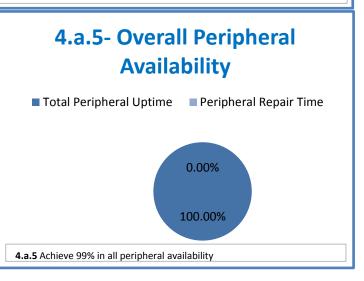

## **Technology Management Systems Performance Excellence Dashboard**

Week Ending: 7/24/2015

## 4.a.1 - TMS Scorecard for Overall Performance Excellence



**<sup>4.</sup>a.1** Achieve an overall average of 95% in TMS' service areas based on the results of TMS' Key Performance Indicators (KPIs), as documented in strategies 2-16

 $<sup>\</sup>textbf{4.a.15} \ \textbf{Provide 95\% technology effectiveness results based on feedback surveys from trainings given.}$ 

**<sup>4.</sup>a.16** Achieve 95% centralized network backup success in all files stored on the district network.





















**4.a.14** Provide 80% employee wellness resulting in positive feelings about job performance including level of achievement, appreciation, skills and resources, and overall feelings of being stress free.



## Performance Excellence Dashboard Supplemental Information

Week Ending: 7/24/2015













## **Administrative Facilitated Training Effectiveness**



■ Administrative Technology Facilitated Training Effectiveness

4.a.15 Provide 95% technology effectiveness results based on feedback surveys from trainings given.