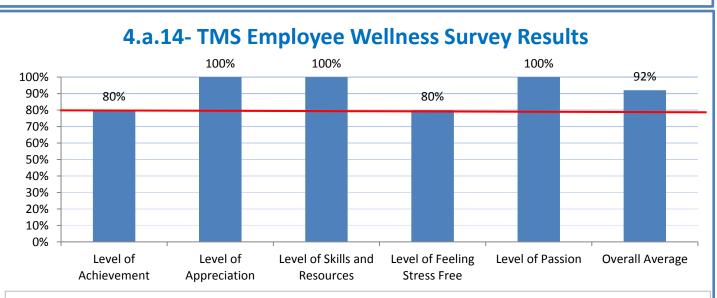

**4.a.14** Provide 80% employee wellness resulting in positive feelings about job performance including level of achievement, appreciation, skills and resources, and overall feelings of being stress free.