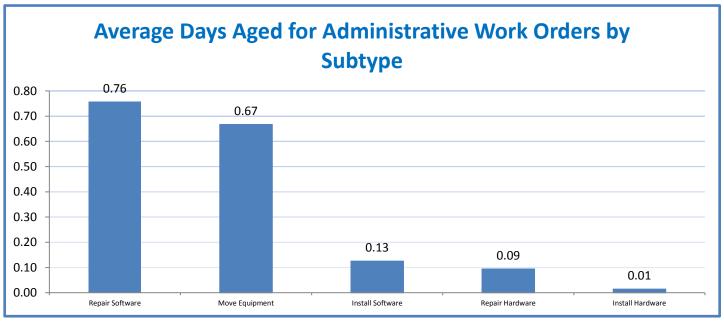

MS Scorecard for Overall Performance Excellence



**<sup>4.</sup>a.1** Achieve an overall average of 95% in TMS' service areas based on the results of TMS' Key Performance Indicators (KPIs), as documented in strategies 2-16

 $<sup>\</sup>textbf{4.a.15} \ \textbf{Provide 95\% technology effectiveness results based on feedback surveys from trainings given.}$ 

**<sup>4.</sup>a.16** Achieve 95% centralized network backup success in all files stored on the district network.





















**4.a.14** Provide 80% employee wellness resulting in positive feelings about job performance including level of achievement, appreciation, skills and resources, and overall feelings of being stress free.



## Performance Excellence Dashboard Supplemental Information

Week Ending: 7/24/2015













## **Administrative Facilitated Training Effectiveness**



■ Administrative Technology Facilitated Training Effectiveness

4.a.15 Provide 95% technology effectiveness results based on feedback surveys from trainings given.