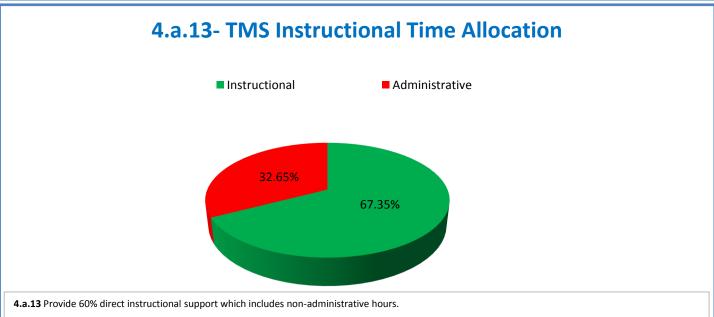

## **Technology Management Systems Performance Excellence Dashboard**

Week Ending: 7/24/2015

## 4.a.1 - TMS Scorecard for Overall Performance Excellence



**<sup>4.</sup>a.1** Achieve an overall average of 95% in TMS' service areas based on the results of TMS' Key Performance Indicators (KPIs), as documented in strategies 2-16

 $<sup>\</sup>textbf{4.a.15} \ \textbf{Provide 95\% technology effectiveness results based on feedback surveys from trainings given.}$ 

**<sup>4.</sup>a.16** Achieve 95% centralized network backup success in all files stored on the district network.





















**4.a.14** Provide 80% employee wellness resulting in positive feelings about job performance including level of achievement, appreciation, skills and resources, and overall feelings of being stress free.



## Performance Excellence Dashboard Supplemental Information

Week Ending: 7/24/2015













## **Administrative Facilitated Training Effectiveness**



■ Administrative Technology Facilitated Training Effectiveness

4.a.15 Provide 95% technology effectiveness results based on feedback surveys from trainings given.