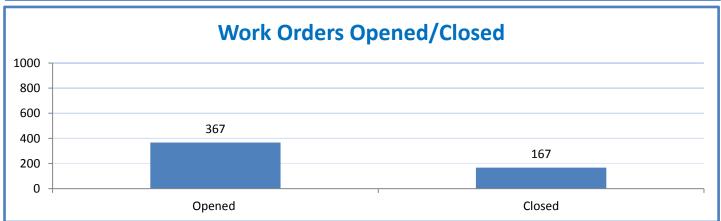

.1 - TMS Scorecard for Overall Performance Excellence



**<sup>4.</sup>a.1** Achieve an overall average of 95% in TMS' service areas based on the results of TMS' Key Performance Indicators (KPIs), as documented in strategies 2-16

 $<sup>\</sup>textbf{4.a.15} \ \textbf{Provide 95\% technology effectiveness results based on feedback surveys from trainings given.}$ 

**<sup>4.</sup>a.16** Achieve 95% centralized network backup success in all files stored on the district network.





















**4.a.14** Provide 80% employee wellness resulting in positive feelings about job performance including level of achievement, appreciation, skills and resources, and overall feelings of being stress free.



## Performance Excellence Dashboard Supplemental Information

Week Ending: 7/24/2015













## **Administrative Facilitated Training Effectiveness**



■ Administrative Technology Facilitated Training Effectiveness

4.a.15 Provide 95% technology effectiveness results based on feedback surveys from trainings given.