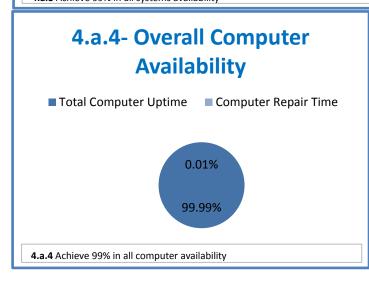

## **Technology Management Systems Performance Excellence Dashboard**

Week Ending: 7/24/2015

## 4.a.1 - TMS Scorecard for Overall Performance Excellence



**<sup>4.</sup>a.1** Achieve an overall average of 95% in TMS' service areas based on the results of TMS' Key Performance Indicators (KPIs), as documented in strategies 2-16

 $<sup>\</sup>textbf{4.a.15} \ \textbf{Provide 95\% technology effectiveness results based on feedback surveys from trainings given.}$ 

**<sup>4.</sup>a.16** Achieve 95% centralized network backup success in all files stored on the district network.





















**4.a.14** Provide 80% employee wellness resulting in positive feelings about job performance including level of achievement, appreciation, skills and resources, and overall feelings of being stress free.



## Performance Excellence Dashboard Supplemental Information

Week Ending: 7/24/2015













## **Administrative Facilitated Training Effectiveness**



■ Administrative Technology Facilitated Training Effectiveness

4.a.15 Provide 95% technology effectiveness results based on feedback surveys from trainings given.