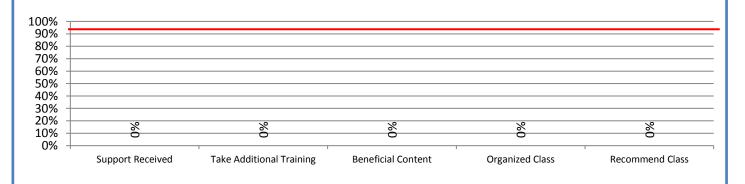

## **Administrative Facilitated Training Effectiveness**

■ Administrative Technology Facilitated Training Effectiveness

4.a.15 Provide 95% technology effectiveness results based on feedback surveys from trainings given.