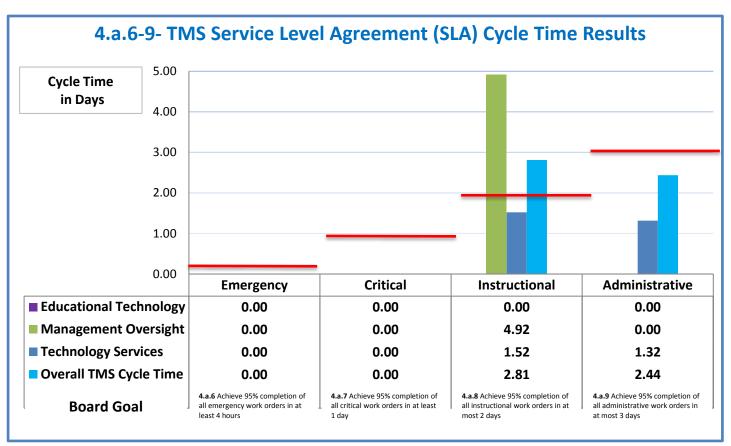

## **Technology Management Systems Performance Excellence Dashboard**

Week Ending: 7/24/2015

## 4.a.1 - TMS Scorecard for Overall Performance Excellence



**<sup>4.</sup>a.1** Achieve an overall average of 95% in TMS' service areas based on the results of TMS' Key Performance Indicators (KPIs), as documented in strategies 2-16

 $<sup>\</sup>textbf{4.a.15} \ \textbf{Provide 95\% technology effectiveness results based on feedback surveys from trainings given.}$ 

**<sup>4.</sup>a.16** Achieve 95% centralized network backup success in all files stored on the district network.





















**4.a.14** Provide 80% employee wellness resulting in positive feelings about job performance including level of achievement, appreciation, skills and resources, and overall feelings of being stress free.



## Performance Excellence Dashboard Supplemental Information

Week Ending: 7/24/2015













## **Administrative Facilitated Training Effectiveness**



■ Administrative Technology Facilitated Training Effectiveness

4.a.15 Provide 95% technology effectiveness results based on feedback surveys from trainings given.