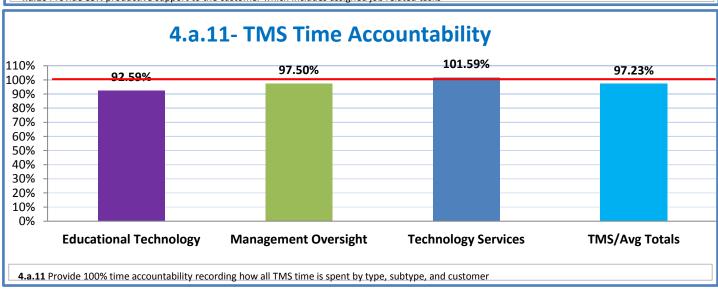

## **Technology Management Systems Performance Excellence Dashboard**

Week Ending: 7/24/2015

## 4.a.1 - TMS Scorecard for Overall Performance Excellence



**<sup>4.</sup>a.1** Achieve an overall average of 95% in TMS' service areas based on the results of TMS' Key Performance Indicators (KPIs), as documented in strategies 2-16

 $<sup>\</sup>textbf{4.a.15} \ \textbf{Provide 95\% technology effectiveness results based on feedback surveys from trainings given.}$ 

**<sup>4.</sup>a.16** Achieve 95% centralized network backup success in all files stored on the district network.





















**4.a.14** Provide 80% employee wellness resulting in positive feelings about job performance including level of achievement, appreciation, skills and resources, and overall feelings of being stress free.



## Performance Excellence Dashboard Supplemental Information

Week Ending: 7/24/2015













## **Administrative Facilitated Training Effectiveness**



■ Administrative Technology Facilitated Training Effectiveness

4.a.15 Provide 95% technology effectiveness results based on feedback surveys from trainings given.