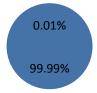

■ Total Computer Uptime ■ Computer Repair Time

4.a.4 Achieve 99% in all computer availability