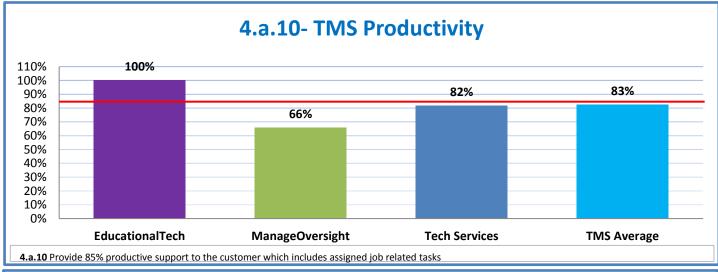

ce Excellence Dashboard**

Week Ending: 7/31/2015

### 4.a.1 - TMS Scorecard for Overall Performance Excellence



**<sup>4.</sup>a.1** Achieve an overall average of 95% in TMS' service areas based on the results of TMS' Key Performance Indicators (KPIs), as documented in strategies 2-16

 $<sup>\</sup>textbf{4.a.15} \ \textbf{Provide 95\% technology effectiveness results based on feedback surveys from trainings given.}$ 

**<sup>4.</sup>a.16** Achieve 95% centralized network backup success in all files stored on the district network.









■ Total Computer Uptime ■ Computer Repair Time



4.a.4 Achieve 99% in all computer availability

# 4.a.5- Overall Peripheral Availability

■ Total Peripheral Uptime ■ Peripheral Repair Time



**4.a.5** Achieve 99% in all peripheral availability













**4.a.14** Provide 80% employee wellness resulting in positive feelings about job performance including level of achievement, appreciation, skills and resources, and overall feelings of being stress free.



#### Performance Excellence Dashboard Supplemental Information

Week Ending: 7/31/2015













## **Administrative Facilitated Training Effectiveness**



■ Administrative Technology Facilitated Training Effectiveness

4.a.15 Provide 95% technology effectiveness results based on feedback surveys from trainings given.