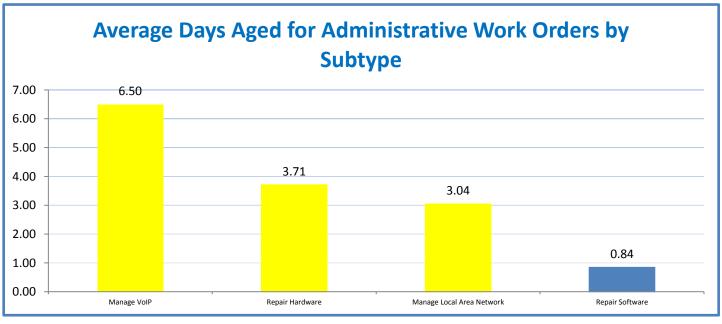

.15} \ \textbf{Provide 95\% technology effectiveness results based on feedback surveys from trainings given.}$ 

**<sup>4.</sup>a.16** Achieve 95% centralized network backup success in all files stored on the district network.









■ Total Computer Uptime ■ Computer Repair Time



4.a.4 Achieve 99% in all computer availability

# 4.a.5- Overall Peripheral Availability

■ Total Peripheral Uptime ■ Peripheral Repair Time



**4.a.5** Achieve 99% in all peripheral availability













**4.a.14** Provide 80% employee wellness resulting in positive feelings about job performance including level of achievement, appreciation, skills and resources, and overall feelings of being stress free.



#### Performance Excellence Dashboard Supplemental Information

Week Ending: 7/31/2015













## **Administrative Facilitated Training Effectiveness**



■ Administrative Technology Facilitated Training Effectiveness

4.a.15 Provide 95% technology effectiveness results based on feedback surveys from trainings given.