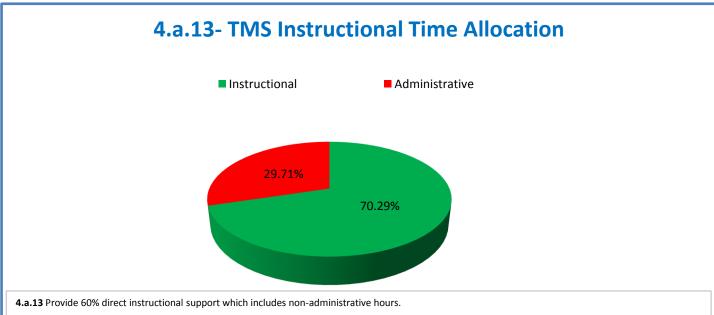

ellence Dashboard**

Week Ending: 7/31/2015

### 4.a.1 - TMS Scorecard for Overall Performance Excellence



**<sup>4.</sup>a.1** Achieve an overall average of 95% in TMS' service areas based on the results of TMS' Key Performance Indicators (KPIs), as documented in strategies 2-16

 $<sup>\</sup>textbf{4.a.15} \ \textbf{Provide 95\% technology effectiveness results based on feedback surveys from trainings given.}$ 

**<sup>4.</sup>a.16** Achieve 95% centralized network backup success in all files stored on the district network.









■ Total Computer Uptime ■ Computer Repair Time



4.a.4 Achieve 99% in all computer availability

# 4.a.5- Overall Peripheral Availability

■ Total Peripheral Uptime ■ Peripheral Repair Time



**4.a.5** Achieve 99% in all peripheral availability













**4.a.14** Provide 80% employee wellness resulting in positive feelings about job performance including level of achievement, appreciation, skills and resources, and overall feelings of being stress free.



#### Performance Excellence Dashboard Supplemental Information

Week Ending: 7/31/2015













## **Administrative Facilitated Training Effectiveness**



■ Administrative Technology Facilitated Training Effectiveness

4.a.15 Provide 95% technology effectiveness results based on feedback surveys from trainings given.