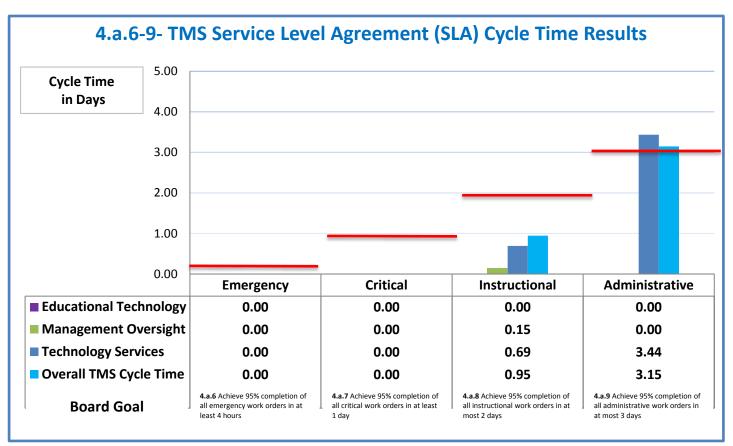

ance Excellence Dashboard**

Week Ending: 7/31/2015

### 4.a.1 - TMS Scorecard for Overall Performance Excellence



**<sup>4.</sup>a.1** Achieve an overall average of 95% in TMS' service areas based on the results of TMS' Key Performance Indicators (KPIs), as documented in strategies 2-16

 $<sup>\</sup>textbf{4.a.15} \ \textbf{Provide 95\% technology effectiveness results based on feedback surveys from trainings given.}$ 

**<sup>4.</sup>a.16** Achieve 95% centralized network backup success in all files stored on the district network.









■ Total Computer Uptime ■ Computer Repair Time



4.a.4 Achieve 99% in all computer availability

# 4.a.5- Overall Peripheral Availability

■ Total Peripheral Uptime ■ Peripheral Repair Time



**4.a.5** Achieve 99% in all peripheral availability













**4.a.14** Provide 80% employee wellness resulting in positive feelings about job performance including level of achievement, appreciation, skills and resources, and overall feelings of being stress free.



#### Performance Excellence Dashboard Supplemental Information

Week Ending: 7/31/2015













## **Administrative Facilitated Training Effectiveness**



■ Administrative Technology Facilitated Training Effectiveness

4.a.15 Provide 95% technology effectiveness results based on feedback surveys from trainings given.