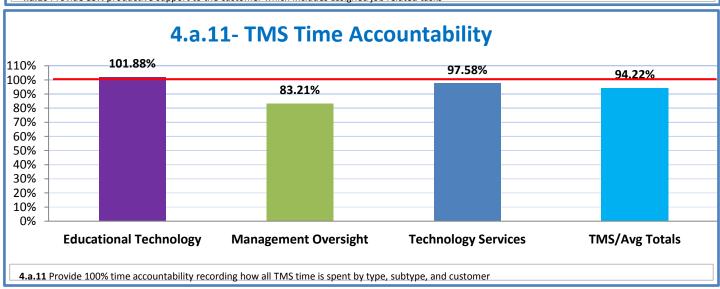

### 4.a.1 - TMS Scorecard for Overall Performance Excellence

**<sup>4.</sup>a.1** Achieve an overall average of 95% in TMS' service areas based on the results of TMS' Key Performance Indicators (KPIs), as documented in strategies 2-16