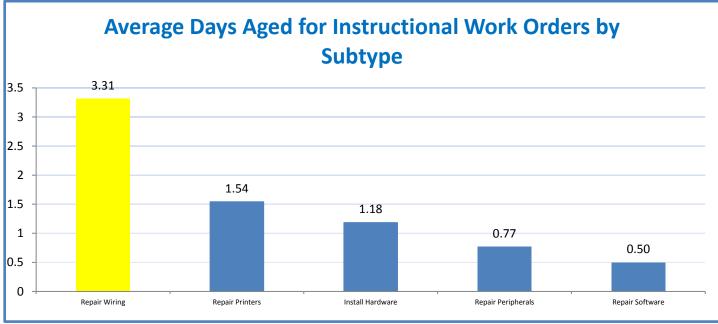

.a.15} \ \textbf{Provide 95\% technology effectiveness results based on feedback surveys from trainings given.}$ 

**<sup>4.</sup>a.16** Achieve 95% centralized network backup success in all files stored on the district network.









■ Total Computer Uptime ■ Computer Repair Time



4.a.4 Achieve 99% in all computer availability

# 4.a.5- Overall Peripheral Availability

■ Total Peripheral Uptime ■ Peripheral Repair Time



**4.a.5** Achieve 99% in all peripheral availability













**4.a.14** Provide 80% employee wellness resulting in positive feelings about job performance including level of achievement, appreciation, skills and resources, and overall feelings of being stress free.



#### Performance Excellence Dashboard Supplemental Information

Week Ending: 7/31/2015













## **Administrative Facilitated Training Effectiveness**



■ Administrative Technology Facilitated Training Effectiveness

4.a.15 Provide 95% technology effectiveness results based on feedback surveys from trainings given.