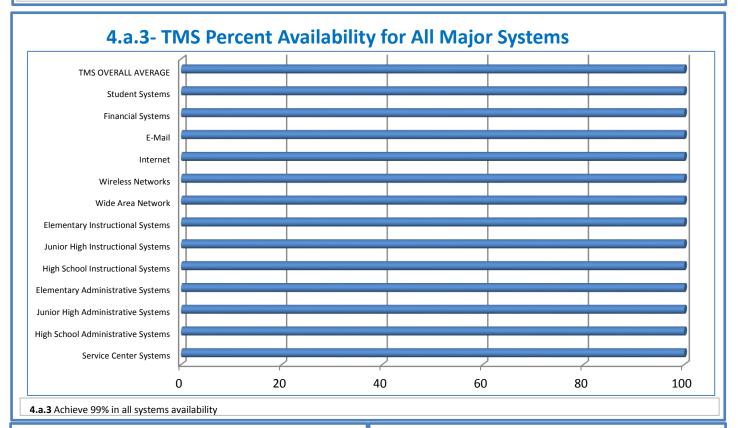

#### Performance Excellence Dashboard Supplemental Information

Week Ending: 7/31/2015