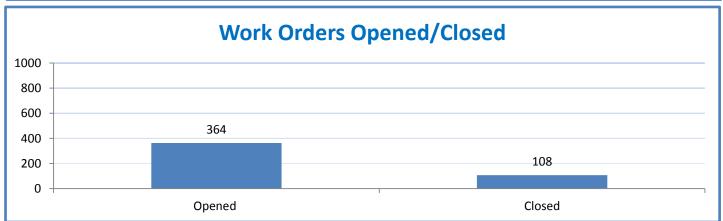

bf{4.a.15} \ \textbf{Provide 95\% technology effectiveness results based on feedback surveys from trainings given.}$ 

**<sup>4.</sup>a.16** Achieve 95% centralized network backup success in all files stored on the district network.









■ Total Computer Uptime ■ Computer Repair Time



4.a.4 Achieve 99% in all computer availability

# 4.a.5- Overall Peripheral Availability

■ Total Peripheral Uptime ■ Peripheral Repair Time



**4.a.5** Achieve 99% in all peripheral availability













**4.a.14** Provide 80% employee wellness resulting in positive feelings about job performance including level of achievement, appreciation, skills and resources, and overall feelings of being stress free.



#### Performance Excellence Dashboard Supplemental Information

Week Ending: 7/31/2015













## **Administrative Facilitated Training Effectiveness**



■ Administrative Technology Facilitated Training Effectiveness

4.a.15 Provide 95% technology effectiveness results based on feedback surveys from trainings given.