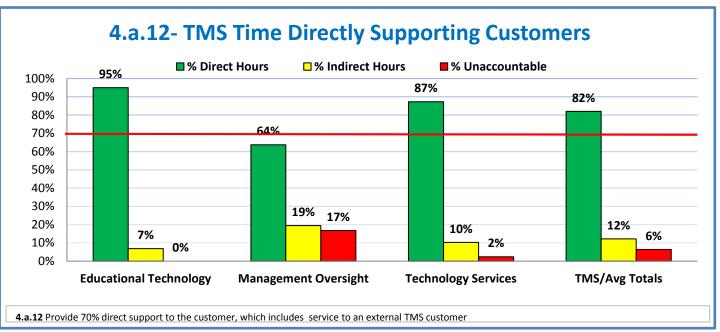

xcellence Dashboard**

Week Ending: 7/31/2015

### 4.a.1 - TMS Scorecard for Overall Performance Excellence



**<sup>4.</sup>a.1** Achieve an overall average of 95% in TMS' service areas based on the results of TMS' Key Performance Indicators (KPIs), as documented in strategies 2-16

 $<sup>\</sup>textbf{4.a.15} \ \textbf{Provide 95\% technology effectiveness results based on feedback surveys from trainings given.}$ 

**<sup>4.</sup>a.16** Achieve 95% centralized network backup success in all files stored on the district network.









■ Total Computer Uptime ■ Computer Repair Time



4.a.4 Achieve 99% in all computer availability

# 4.a.5- Overall Peripheral Availability

■ Total Peripheral Uptime ■ Peripheral Repair Time



**4.a.5** Achieve 99% in all peripheral availability













**4.a.14** Provide 80% employee wellness resulting in positive feelings about job performance including level of achievement, appreciation, skills and resources, and overall feelings of being stress free.



#### Performance Excellence Dashboard Supplemental Information

Week Ending: 7/31/2015













## **Administrative Facilitated Training Effectiveness**



■ Administrative Technology Facilitated Training Effectiveness

4.a.15 Provide 95% technology effectiveness results based on feedback surveys from trainings given.