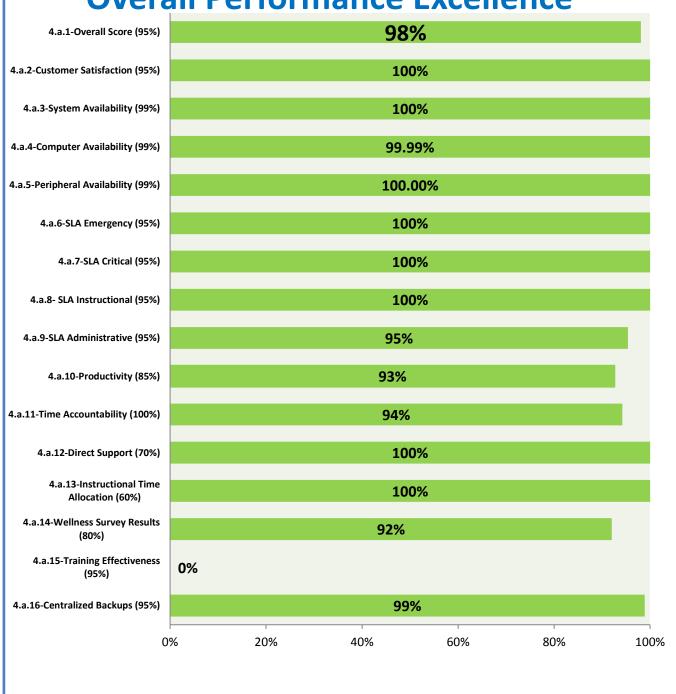

### 4.a.1 - TMS Scorecard for Overall Performance Excellence

**<sup>4.</sup>a.1** Achieve an overall average of 95% in TMS' service areas based on the results of TMS' Key Performance Indicators (KPIs), as documented in strategies 2-16

 $<sup>\</sup>textbf{4.a.15} \ \textbf{Provide 95\% technology effectiveness results based on feedback surveys from trainings given.}$ 

**<sup>4.</sup>a.16** Achieve 95% centralized network backup success in all files stored on the district network.