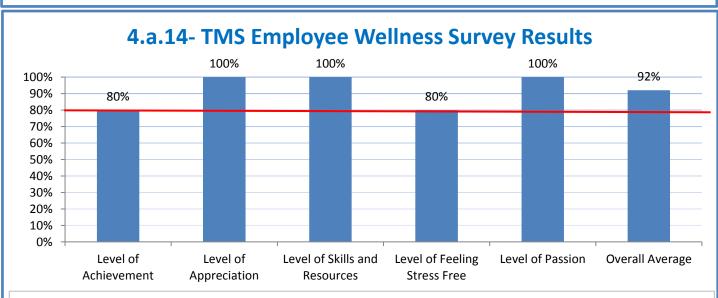

# 4.a.5- Overall Peripheral Availability

■ Total Peripheral Uptime ■ Peripheral Repair Time

**4.a.5** Achieve 99% in all peripheral availability

**4.a.14** Provide 80% employee wellness resulting in positive feelings about job performance including level of achievement, appreciation, skills and resources, and overall feelings of being stress free.