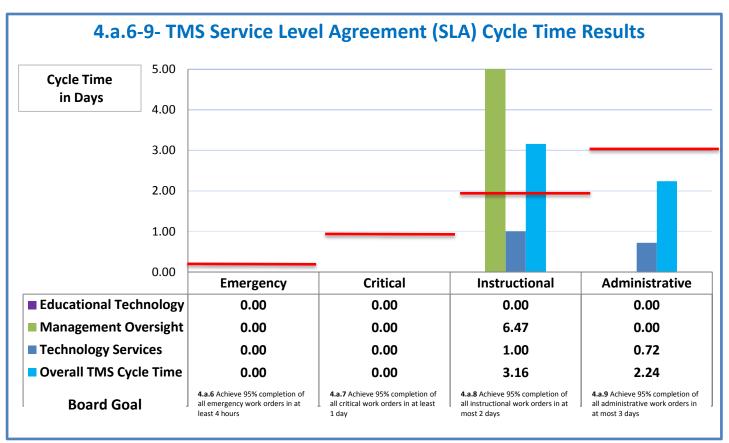

## **Technology Management Systems Performance Excellence Dashboard**

Week Ending: 8/7/2015

## 4.a.1 - TMS Scorecard for Overall Performance Excellence



**<sup>4.</sup>a.1** Achieve an overall average of 95% in TMS' service areas based on the results of TMS' Key Performance Indicators (KPIs), as documented in strategies 2-16

 $<sup>\</sup>textbf{4.a.15} \ \textbf{Provide 95\% technology effectiveness results based on feedback surveys from trainings given.}$ 

**<sup>4.</sup>a.16** Achieve 95% centralized network backup success in all files stored on the district network.





















and overall feelings of being stress free.



## Performance Excellence Dashboard Supplemental Information

Week Ending: 8/7/2015













## **Administrative Facilitated Training Effectiveness**



■ Administrative Technology Facilitated Training Effectiveness

4.a.15 Provide 95% technology effectiveness results based on feedback surveys from trainings given.