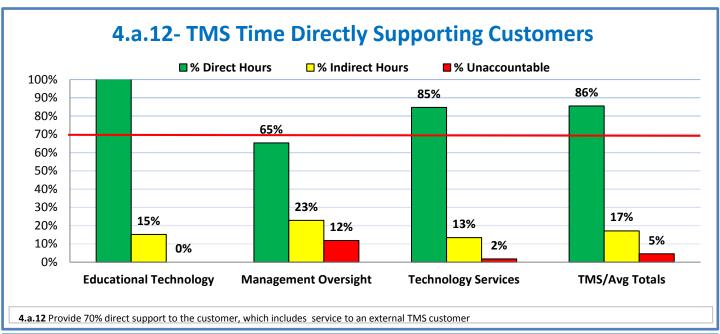

 $<sup>\</sup>textbf{4.a.15} \ \textbf{Provide 95\% technology effectiveness results based on feedback surveys from trainings given.}$ 

**<sup>4.</sup>a.16** Achieve 95% centralized network backup success in all files stored on the district network.