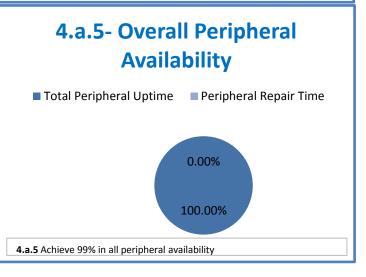

## **Technology Management Systems Performance Excellence Dashboard**

Week Ending: 8/7/2015

## 4.a.1 - TMS Scorecard for Overall Performance Excellence



**<sup>4.</sup>a.1** Achieve an overall average of 95% in TMS' service areas based on the results of TMS' Key Performance Indicators (KPIs), as documented in strategies 2-16

 $<sup>\</sup>textbf{4.a.15} \ \textbf{Provide 95\% technology effectiveness results based on feedback surveys from trainings given.}$ 

**<sup>4.</sup>a.16** Achieve 95% centralized network backup success in all files stored on the district network.





















and overall feelings of being stress free.



## Performance Excellence Dashboard Supplemental Information

Week Ending: 8/7/2015













## **Administrative Facilitated Training Effectiveness**



■ Administrative Technology Facilitated Training Effectiveness

4.a.15 Provide 95% technology effectiveness results based on feedback surveys from trainings given.