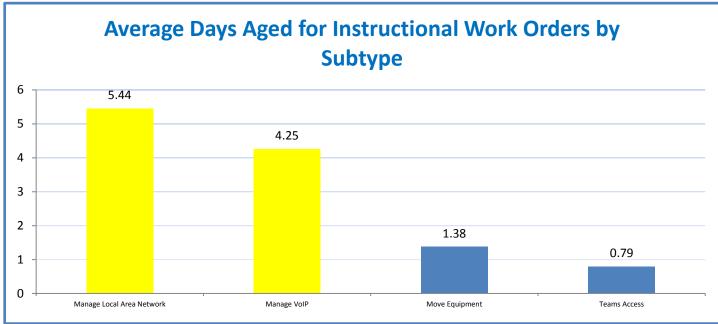

## 4.a.1 - TMS Scorecard for Overall Performance Excellence

**<sup>4.</sup>a.1** Achieve an overall average of 95% in TMS' service areas based on the results of TMS' Key Performance Indicators (KPIs), as documented in strategies 2-16