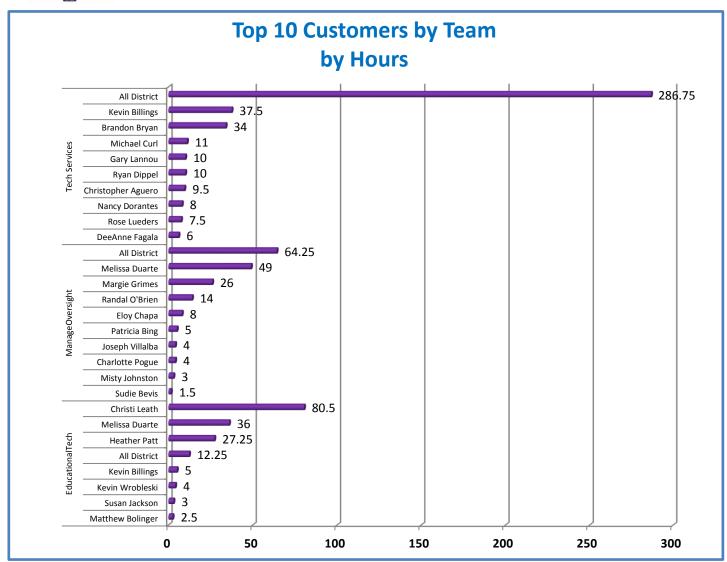

## **Technology Management Systems Performance Excellence Dashboard**

Week Ending: 8/7/2015

## 4.a.1 - TMS Scorecard for Overall Performance Excellence



**<sup>4.</sup>a.1** Achieve an overall average of 95% in TMS' service areas based on the results of TMS' Key Performance Indicators (KPIs), as documented in strategies 2-16

 $<sup>\</sup>textbf{4.a.15} \ \textbf{Provide 95\% technology effectiveness results based on feedback surveys from trainings given.}$ 

**<sup>4.</sup>a.16** Achieve 95% centralized network backup success in all files stored on the district network.





















and overall feelings of being stress free.



## Performance Excellence Dashboard Supplemental Information

Week Ending: 8/7/2015













## **Administrative Facilitated Training Effectiveness**



■ Administrative Technology Facilitated Training Effectiveness

4.a.15 Provide 95% technology effectiveness results based on feedback surveys from trainings given.