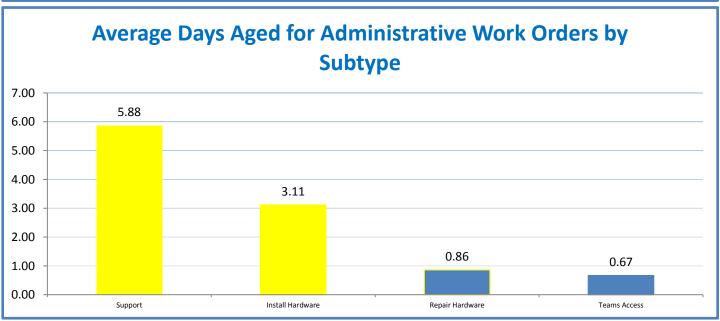

## 4.a.1 - TMS Scorecard for Overall Performance Excellence

**<sup>4.</sup>a.1** Achieve an overall average of 95% in TMS' service areas based on the results of TMS' Key Performance Indicators (KPIs), as documented in strategies 2-16