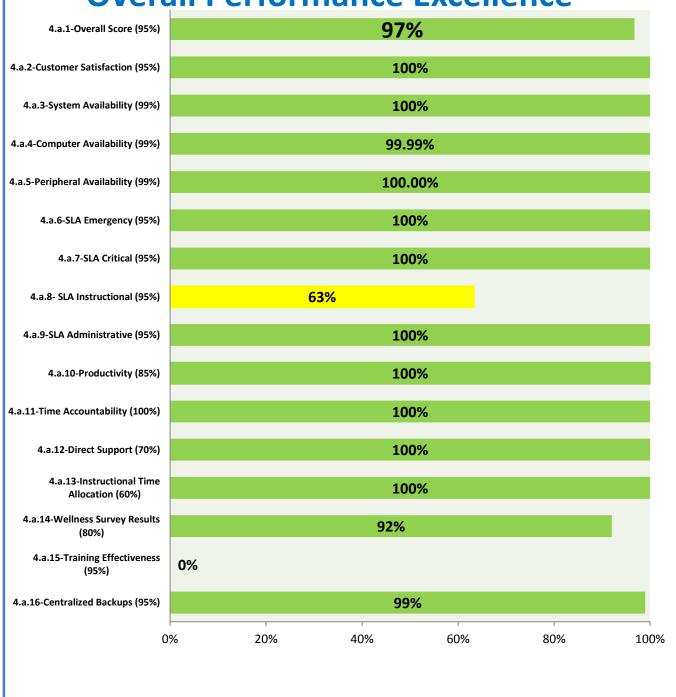

## 4.a.1 - TMS Scorecard for Overall Performance Excellence

**<sup>4.</sup>a.1** Achieve an overall average of 95% in TMS' service areas based on the results of TMS' Key Performance Indicators (KPIs), as documented in strategies 2-16

 $<sup>\</sup>textbf{4.a.15} \ \textbf{Provide 95\% technology effectiveness results based on feedback surveys from trainings given.}$ 

**<sup>4.</sup>a.16** Achieve 95% centralized network backup success in all files stored on the district network.