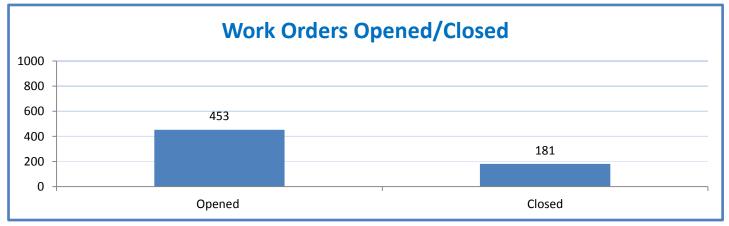

## 4.a.1 - TMS Scorecard for Overall Performance Excellence

**<sup>4.</sup>a.1** Achieve an overall average of 95% in TMS' service areas based on the results of TMS' Key Performance Indicators (KPIs), as documented in strategies 2-16