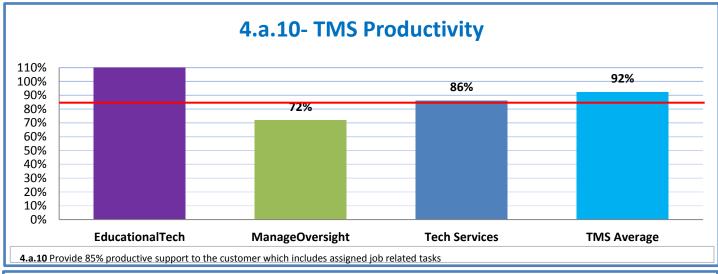

## **Technology Management Systems Performance Excellence Dashboard**

Week Ending: 8/7/2015

## 4.a.1 - TMS Scorecard for Overall Performance Excellence



**<sup>4.</sup>a.1** Achieve an overall average of 95% in TMS' service areas based on the results of TMS' Key Performance Indicators (KPIs), as documented in strategies 2-16

 $<sup>\</sup>textbf{4.a.15} \ \textbf{Provide 95\% technology effectiveness results based on feedback surveys from trainings given.}$ 

**<sup>4.</sup>a.16** Achieve 95% centralized network backup success in all files stored on the district network.





















and overall feelings of being stress free.



## Performance Excellence Dashboard Supplemental Information

Week Ending: 8/7/2015













## **Administrative Facilitated Training Effectiveness**



■ Administrative Technology Facilitated Training Effectiveness

4.a.15 Provide 95% technology effectiveness results based on feedback surveys from trainings given.