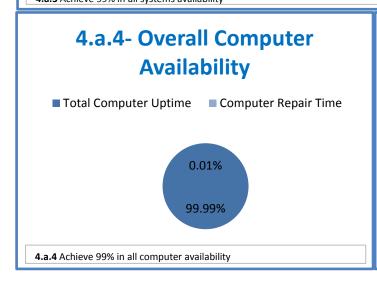

 $<sup>\</sup>textbf{4.a.15} \ \textbf{Provide 95\% technology effectiveness results based on feedback surveys from trainings given.}$ 

**<sup>4.</sup>a.16** Achieve 95% centralized network backup success in all files stored on the district network.