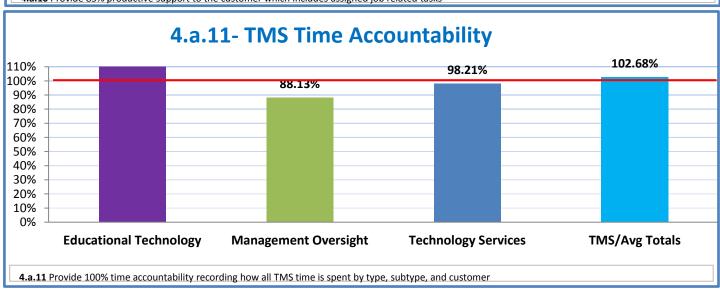

## **Technology Management Systems Performance Excellence Dashboard**

Week Ending: 8/7/2015

## 4.a.1 - TMS Scorecard for Overall Performance Excellence



**<sup>4.</sup>a.1** Achieve an overall average of 95% in TMS' service areas based on the results of TMS' Key Performance Indicators (KPIs), as documented in strategies 2-16

 $<sup>\</sup>textbf{4.a.15} \ \textbf{Provide 95\% technology effectiveness results based on feedback surveys from trainings given.}$ 

**<sup>4.</sup>a.16** Achieve 95% centralized network backup success in all files stored on the district network.





















and overall feelings of being stress free.



## Performance Excellence Dashboard Supplemental Information

Week Ending: 8/7/2015













## **Administrative Facilitated Training Effectiveness**



■ Administrative Technology Facilitated Training Effectiveness

4.a.15 Provide 95% technology effectiveness results based on feedback surveys from trainings given.