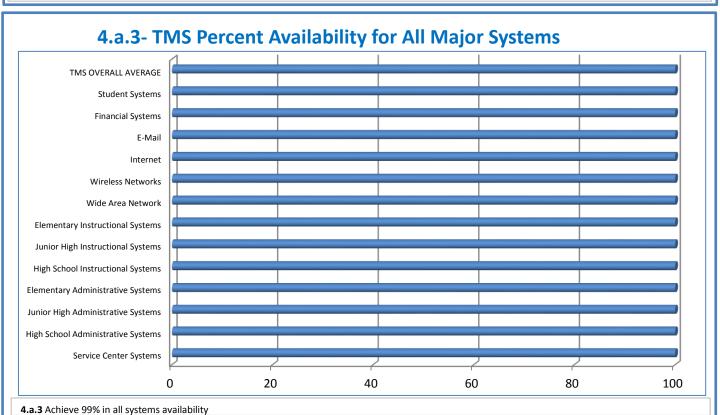

 $<sup>\</sup>textbf{4.a.15} \ \textbf{Provide 95\% technology effectiveness results based on feedback surveys from trainings given.}$ 

**<sup>4.</sup>a.16** Achieve 95% centralized network backup success in all files stored on the district network.