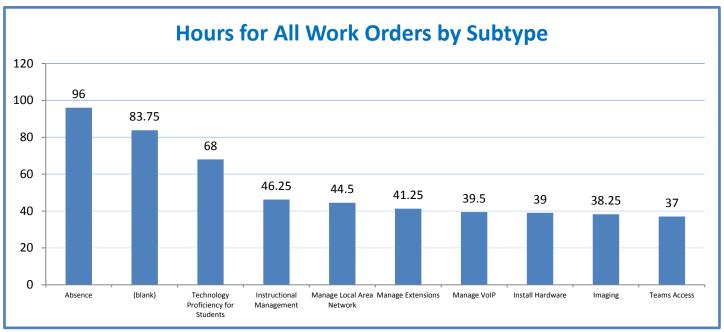

## 4.a.1 - TMS Scorecard for Overall Performance Excellence

**<sup>4.</sup>a.1** Achieve an overall average of 95% in TMS' service areas based on the results of TMS' Key Performance Indicators (KPIs), as documented in strategies 2-16