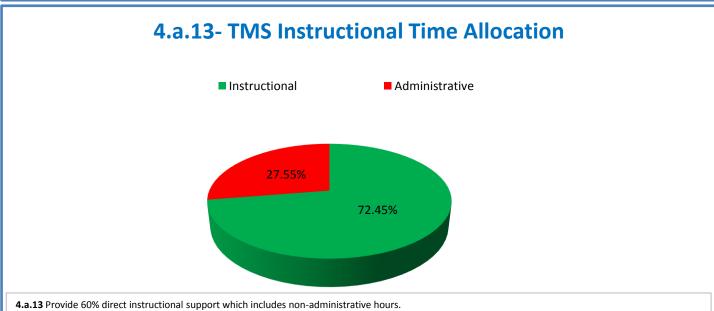

 $<sup>\</sup>textbf{4.a.15} \ \textbf{Provide 95\% technology effectiveness results based on feedback surveys from trainings given.}$ 

**<sup>4.</sup>a.16** Achieve 95% centralized network backup success in all files stored on the district network.