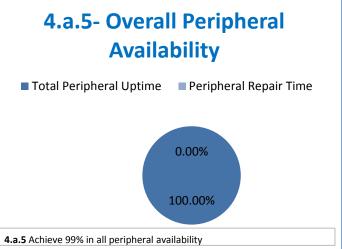

## 4.a.1 - TMS Scorecard for Overall Performance Excellence

**<sup>4.</sup>a.1** Achieve an overall average of 95% in TMS' service areas based on the results of TMS' Key Performance Indicators (KPIs), as documented in strategies 2-16