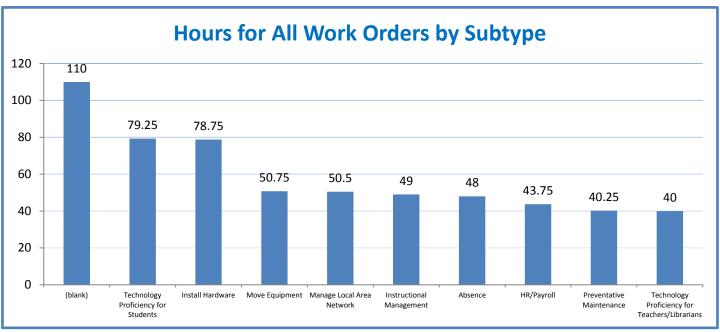

TMS Scorecard for Overall Performance Excellence



**<sup>4.</sup>a.1** Achieve an overall average of 95% in TMS' service areas based on the results of TMS' Key Performance Indicators (KPIs), as documented in strategies 2-16

 $<sup>\</sup>textbf{4.a.15} \ \textbf{Provide 95\% technology effectiveness results based on feedback surveys from trainings given.}$ 

**<sup>4.</sup>a.16** Achieve 95% centralized network backup success in all files stored on the district network.























**4.a.14** Provide 80% employee wellness resulting in positive feelings about job performance including level of achievement, appreciation, skills and resources, and overall feelings of being stress free.



## Performance Excellence Dashboard Supplemental Information

Week Ending: 8/14/2015













## **Administrative Facilitated Training Effectiveness**



■ Administrative Technology Facilitated Training Effectiveness

4.a.15 Provide 95% technology effectiveness results based on feedback surveys from trainings given.