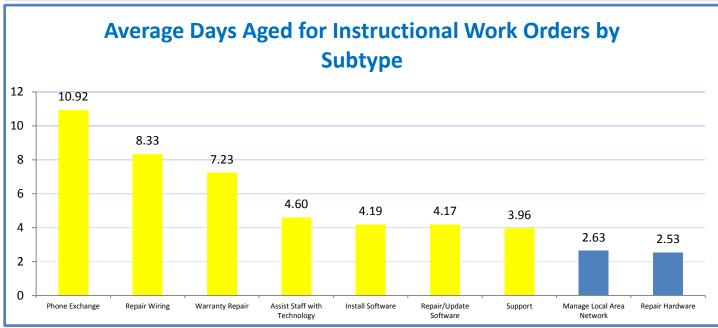

MS Scorecard for Overall Performance Excellence



**<sup>4.</sup>a.1** Achieve an overall average of 95% in TMS' service areas based on the results of TMS' Key Performance Indicators (KPIs), as documented in strategies 2-16

 $<sup>\</sup>textbf{4.a.15} \ \textbf{Provide 95\% technology effectiveness results based on feedback surveys from trainings given.}$ 

**<sup>4.</sup>a.16** Achieve 95% centralized network backup success in all files stored on the district network.























**4.a.14** Provide 80% employee wellness resulting in positive feelings about job performance including level of achievement, appreciation, skills and resources, and overall feelings of being stress free.



## Performance Excellence Dashboard Supplemental Information

Week Ending: 8/14/2015













## **Administrative Facilitated Training Effectiveness**



■ Administrative Technology Facilitated Training Effectiveness

4.a.15 Provide 95% technology effectiveness results based on feedback surveys from trainings given.