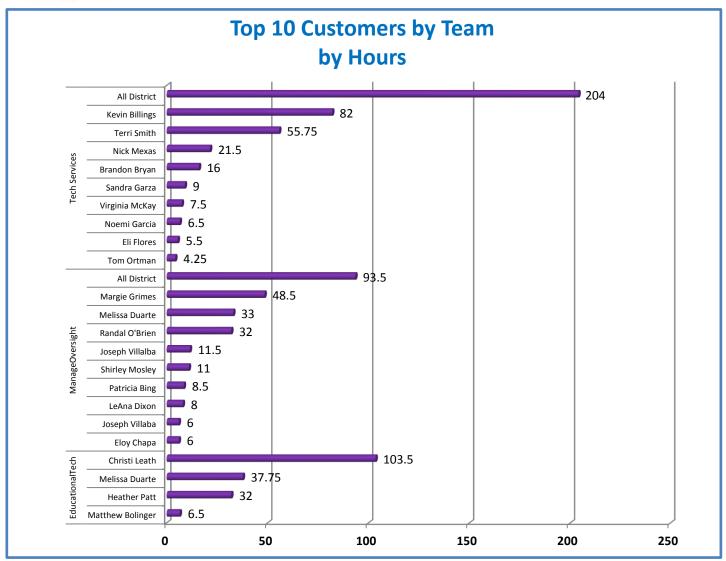

.1 - TMS Scorecard for Overall Performance Excellence



**<sup>4.</sup>a.1** Achieve an overall average of 95% in TMS' service areas based on the results of TMS' Key Performance Indicators (KPIs), as documented in strategies 2-16

 $<sup>\</sup>textbf{4.a.15} \ \textbf{Provide 95\% technology effectiveness results based on feedback surveys from trainings given.}$ 

**<sup>4.</sup>a.16** Achieve 95% centralized network backup success in all files stored on the district network.























**4.a.14** Provide 80% employee wellness resulting in positive feelings about job performance including level of achievement, appreciation, skills and resources, and overall feelings of being stress free.



## Performance Excellence Dashboard Supplemental Information

Week Ending: 8/14/2015













## **Administrative Facilitated Training Effectiveness**



■ Administrative Technology Facilitated Training Effectiveness

4.a.15 Provide 95% technology effectiveness results based on feedback surveys from trainings given.