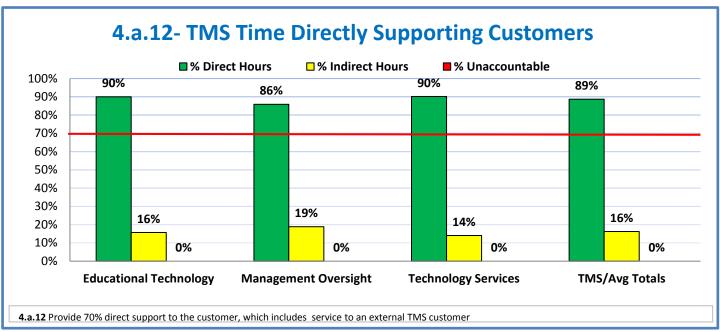

## **Technology Management Systems Performance Excellence Dashboard**

Week Ending: 8/14/2015

## 4.a.1 - TMS Scorecard for Overall Performance Excellence



**<sup>4.</sup>a.1** Achieve an overall average of 95% in TMS' service areas based on the results of TMS' Key Performance Indicators (KPIs), as documented in strategies 2-16

 $<sup>\</sup>textbf{4.a.15} \ \textbf{Provide 95\% technology effectiveness results based on feedback surveys from trainings given.}$ 

**<sup>4.</sup>a.16** Achieve 95% centralized network backup success in all files stored on the district network.























**4.a.14** Provide 80% employee wellness resulting in positive feelings about job performance including level of achievement, appreciation, skills and resources, and overall feelings of being stress free.



## Performance Excellence Dashboard Supplemental Information

Week Ending: 8/14/2015













## **Administrative Facilitated Training Effectiveness**



■ Administrative Technology Facilitated Training Effectiveness

4.a.15 Provide 95% technology effectiveness results based on feedback surveys from trainings given.