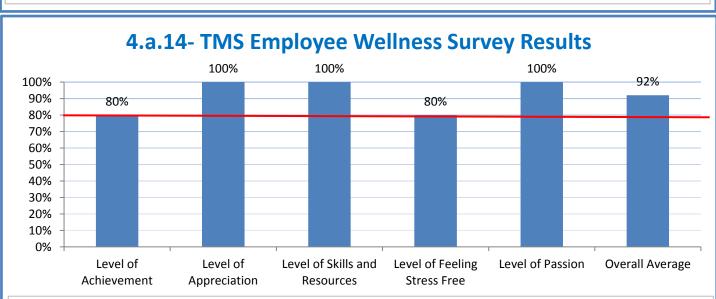

**4.a.14** Provide 80% employee wellness resulting in positive feelings about job performance including level of achievement, appreciation, skills and resources, and overall feelings of being stress free.