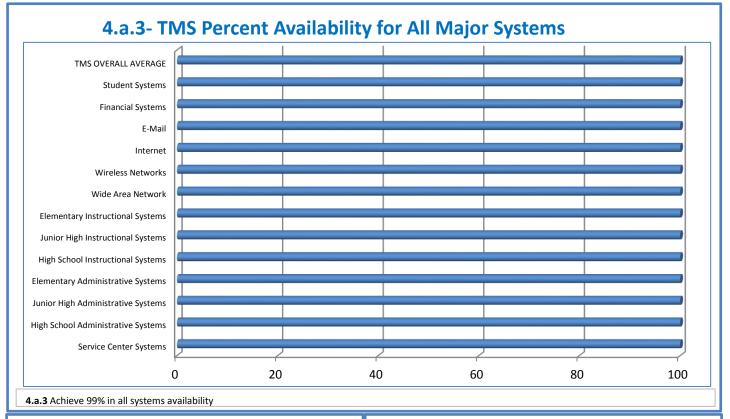

## Performance Excellence Dashboard Supplemental Information

Week Ending: 8/14/2015