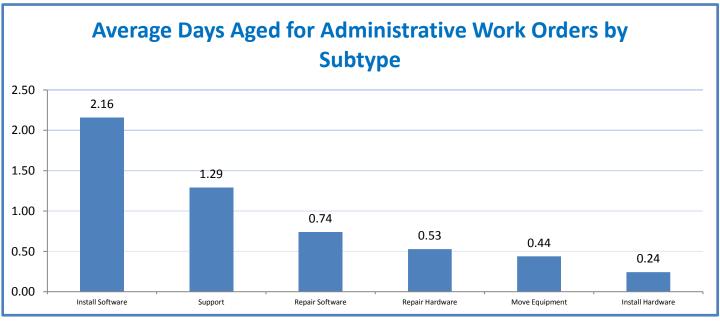

Scorecard for Overall Performance Excellence



**<sup>4.</sup>a.1** Achieve an overall average of 95% in TMS' service areas based on the results of TMS' Key Performance Indicators (KPIs), as documented in strategies 2-16

 $<sup>\</sup>textbf{4.a.15} \ \textbf{Provide 95\% technology effectiveness results based on feedback surveys from trainings given.}$ 

**<sup>4.</sup>a.16** Achieve 95% centralized network backup success in all files stored on the district network.























**4.a.14** Provide 80% employee wellness resulting in positive feelings about job performance including level of achievement, appreciation, skills and resources, and overall feelings of being stress free.



## Performance Excellence Dashboard Supplemental Information

Week Ending: 8/14/2015













## **Administrative Facilitated Training Effectiveness**



■ Administrative Technology Facilitated Training Effectiveness

4.a.15 Provide 95% technology effectiveness results based on feedback surveys from trainings given.