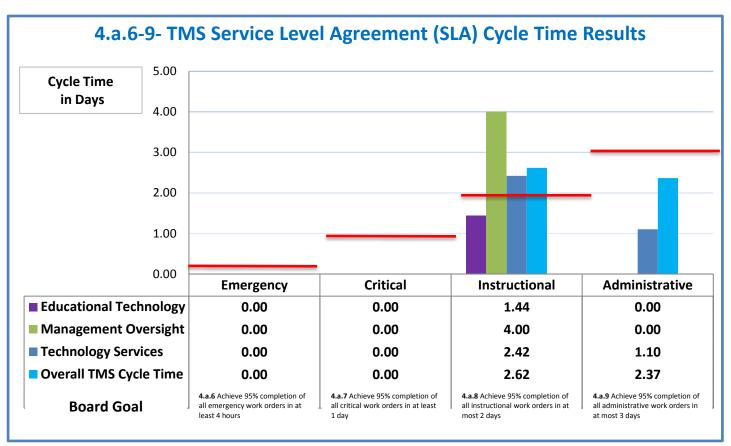

## 4.a.1 - TMS Scorecard for Overall Performance Excellence

**<sup>4.</sup>a.1** Achieve an overall average of 95% in TMS' service areas based on the results of TMS' Key Performance Indicators (KPIs), as documented in strategies 2-16