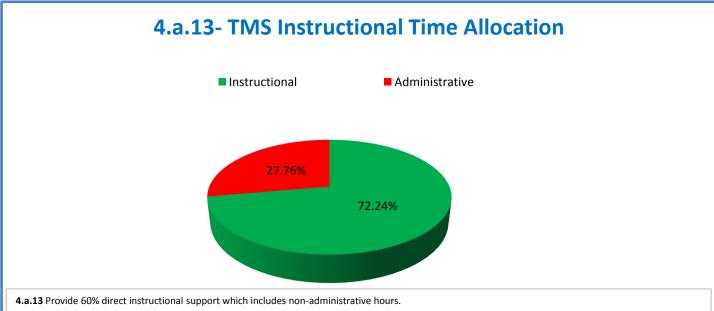

## **Technology Management Systems Performance Excellence Dashboard**

Week Ending: 8/14/2015

## 4.a.1 - TMS Scorecard for Overall Performance Excellence



**<sup>4.</sup>a.1** Achieve an overall average of 95% in TMS' service areas based on the results of TMS' Key Performance Indicators (KPIs), as documented in strategies 2-16

 $<sup>\</sup>textbf{4.a.15} \ \textbf{Provide 95\% technology effectiveness results based on feedback surveys from trainings given.}$ 

**<sup>4.</sup>a.16** Achieve 95% centralized network backup success in all files stored on the district network.























**4.a.14** Provide 80% employee wellness resulting in positive feelings about job performance including level of achievement, appreciation, skills and resources, and overall feelings of being stress free.



## Performance Excellence Dashboard Supplemental Information

Week Ending: 8/14/2015













## **Administrative Facilitated Training Effectiveness**



■ Administrative Technology Facilitated Training Effectiveness

4.a.15 Provide 95% technology effectiveness results based on feedback surveys from trainings given.