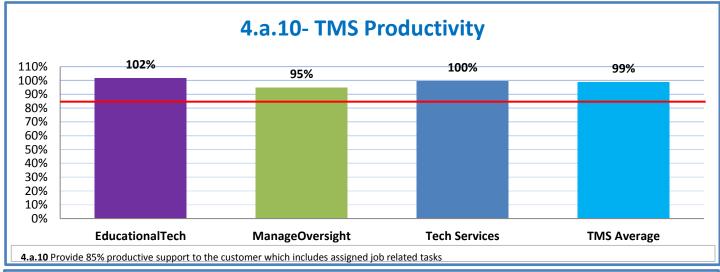

## 4.a.1 - TMS Scorecard for Overall Performance Excellence

**<sup>4.</sup>a.1** Achieve an overall average of 95% in TMS' service areas based on the results of TMS' Key Performance Indicators (KPIs), as documented in strategies 2-16