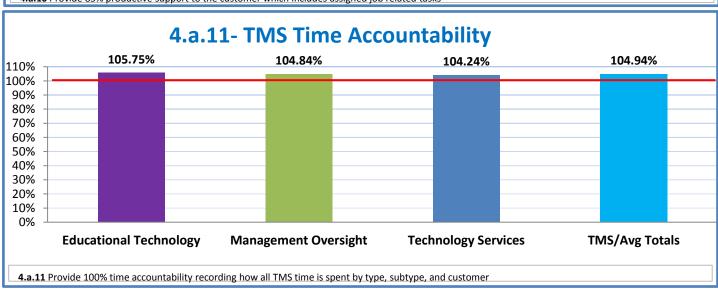

## 4.a.1 - TMS Scorecard for Overall Performance Excellence

**<sup>4.</sup>a.1** Achieve an overall average of 95% in TMS' service areas based on the results of TMS' Key Performance Indicators (KPIs), as documented in strategies 2-16