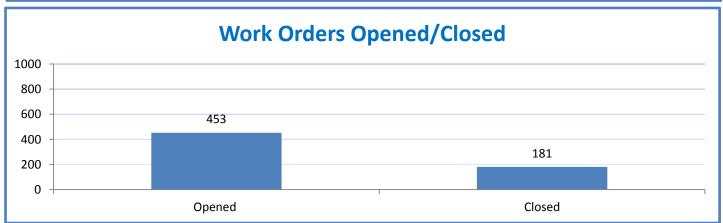

- TMS Scorecard for Overall Performance Excellence



**<sup>4.</sup>a.1** Achieve an overall average of 95% in TMS' service areas based on the results of TMS' Key Performance Indicators (KPIs), as documented in strategies 2-16

 $<sup>\</sup>textbf{4.a.15} \ \textbf{Provide 95\% technology effectiveness results based on feedback surveys from trainings given.}$ 

**<sup>4.</sup>a.16** Achieve 95% centralized network backup success in all files stored on the district network.























**4.a.14** Provide 80% employee wellness resulting in positive feelings about job performance including level of achievement, appreciation, skills and resources, and overall feelings of being stress free.



## Performance Excellence Dashboard Supplemental Information

Week Ending: 8/14/2015













## **Administrative Facilitated Training Effectiveness**



■ Administrative Technology Facilitated Training Effectiveness

4.a.15 Provide 95% technology effectiveness results based on feedback surveys from trainings given.