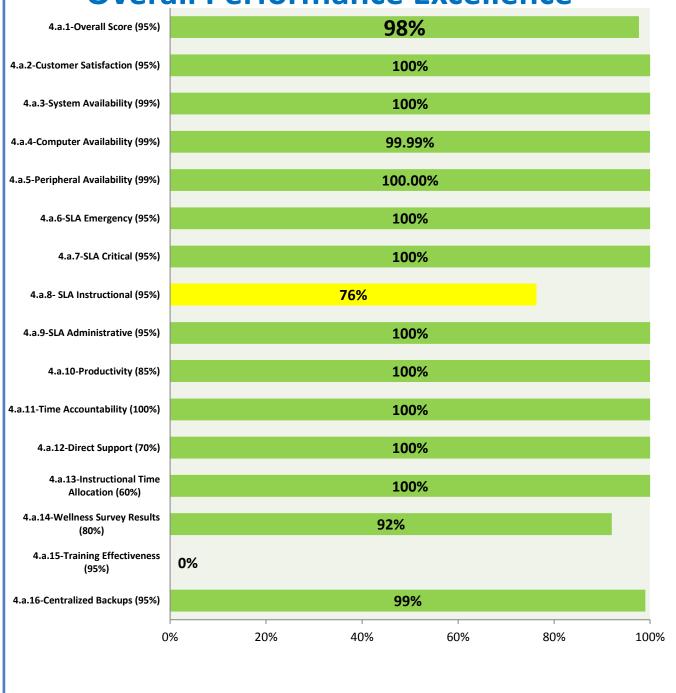

## 4.a.1 - TMS Scorecard for Overall Performance Excellence

**<sup>4.</sup>a.1** Achieve an overall average of 95% in TMS' service areas based on the results of TMS' Key Performance Indicators (KPIs), as documented in strategies 2-16

 $<sup>\</sup>textbf{4.a.15} \ \textbf{Provide 95\% technology effectiveness results based on feedback surveys from trainings given.}$ 

**<sup>4.</sup>a.16** Achieve 95% centralized network backup success in all files stored on the district network.

**4.a.14** Provide 80% employee wellness resulting in positive feelings about job performance including level of achievement, appreciation, skills and resources, and overall feelings of being stress free.