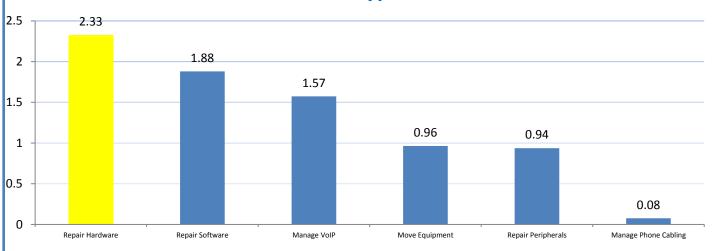

rovide 95% technology effectiveness results based on feedback surveys from trainings given.

4.a.16 Achieve 95% centralized network backup success in all files stored on the district network.



4.a.3- TMS Percent Availability for All Major Systems



4.a.3 Achieve 99% in all systems availability

4.a.4 Achieve 99% in all computer availability





## 4.a.5- Overall Peripheral Availability





#### 4.a.10- TMS Productivity



### 4.a.11- TMS Time Accountability





## 4.a.14- TMS Employee Wellness Survey Results



**4.a.14** Provide 80% employee wellness resulting in positive feelings about job performance including level of achievement, appreciation, skills and resources, and overall feelings of being stress free.



Performance Excellence Dashboard Supplemental Information

















## Administrative and Educational Classroom Training Effectiveness