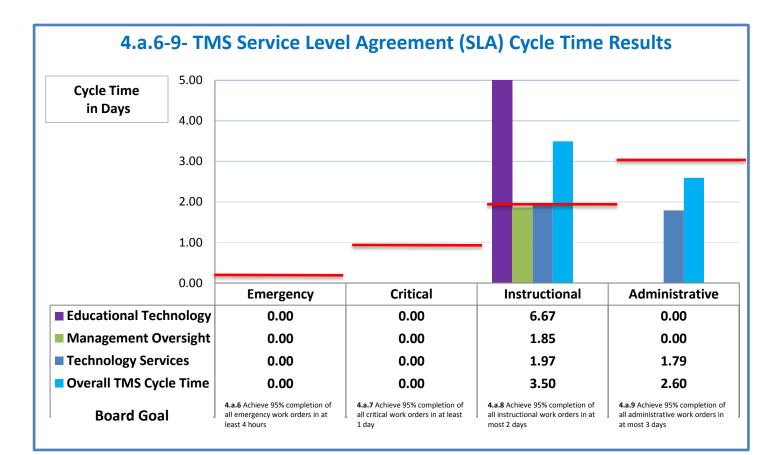

4.a.16 Achieve 95% centralized network backup success in all files stored on the district network.

4.a.3- TMS Percent Availability for All Major Systems

4.a.3 Achieve 99% in all systems availability

4.a.4 Achieve 99% in all computer availability