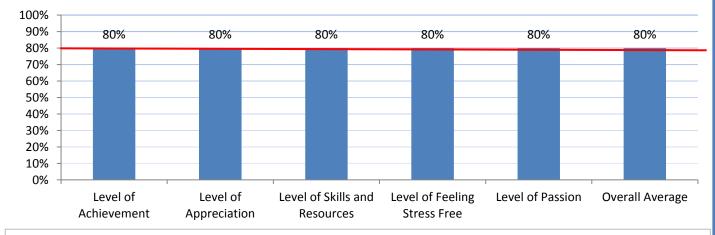

## 4.a.14- TMS Employee Wellness Survey Results

**4.a.14** Provide 80% employee wellness resulting in positive feelings about job performance including level of achievement, appreciation, skills and resources, and overall feelings of being stress free.