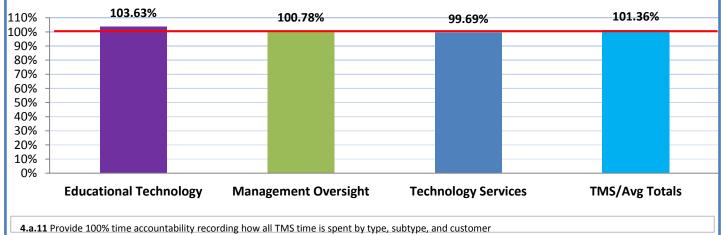

| %      | 20% | 40% | 60% | 80% | 100% |
|                                               |        |     |     |     |     |      |

4.a.1 Achieve an overall average of 95% in TMS' service areas based on the results of TMS' Key Performance Indicators (KPIs), as documented in strategies 2-16

**4.a.15** Provide 95% technology effectiveness results based on feedback surveys from trainings given.

4.a.16 Achieve 95% centralized network backup success in all files stored on the district network.



4.a.3- TMS Percent Availability for All Major Systems



4.a.3 Achieve 99% in all systems availability

4.a.4 Achieve 99% in all computer availability





## 4.a.5- Overall Peripheral Availability





#### 4.a.10- TMS Productivity



### 4.a.11- TMS Time Accountability





## 4.a.14- TMS Employee Wellness Survey Results



**4.a.14** Provide 80% employee wellness resulting in positive feelings about job performance including level of achievement, appreciation, skills and resources, and overall feelings of being stress free.



Performance Excellence Dashboard Supplemental Information

















## Administrative and Educational Classroom Training Effectiveness