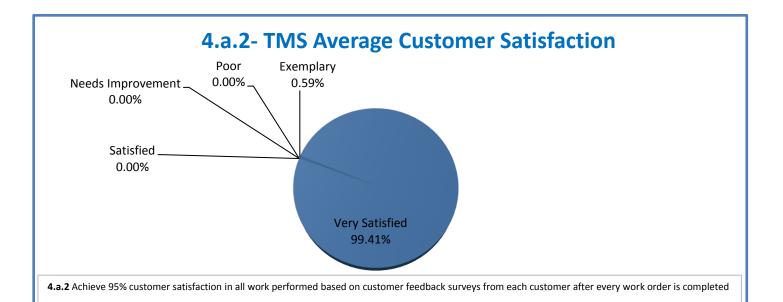

4.a.1 Achieve an overall average of 95% in TMS' service areas based on the results of TMS' Key Performance Indicators (KPIs), as documented in strategies 2-16

**4.a.15** Provide 95% technology effectiveness results based on feedback surveys from trainings given.