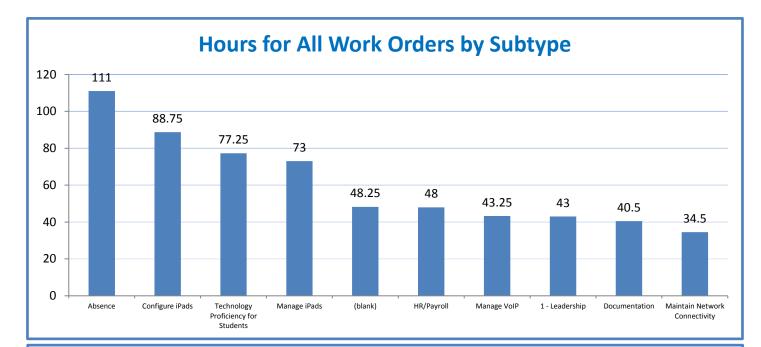

** Provide 95% technology effectiveness results based on feedback surveys from trainings given.

4.a.16 Achieve 95% centralized network backup success in all files stored on the district network.



4.a.3- TMS Percent Availability for All Major Systems



4.a.3 Achieve 99% in all systems availability

4.a.4 Achieve 99% in all computer availability





## 4.a.5- Overall Peripheral Availability





#### 4.a.10- TMS Productivity



### 4.a.11- TMS Time Accountability





## 4.a.14- TMS Employee Wellness Survey Results



**4.a.14** Provide 80% employee wellness resulting in positive feelings about job performance including level of achievement, appreciation, skills and resources, and overall feelings of being stress free.



Performance Excellence Dashboard Supplemental Information

















## Administrative and Educational Classroom Training Effectiveness