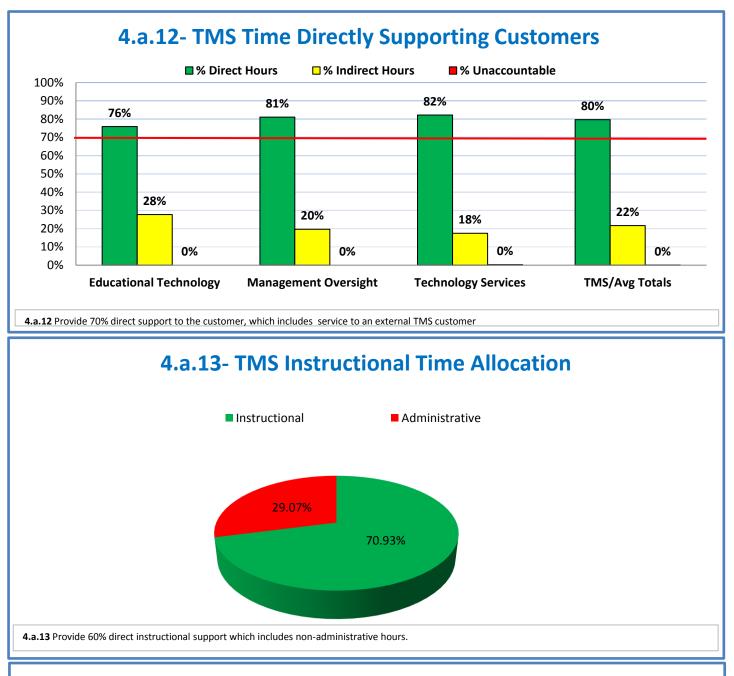

# 4.a.1 - TMS Scorecard for Overall Performance Excellence

| 4.a.1-Overall Score (95%)                     | 95%    |     |     |     |     |      |
|-----------------------------------------------|--------|-----|-----|-----|-----|------|
| 4.a.2-Customer Satisfaction (95%)             | 100%   |     |     |     |     |      |
| 4.a.3-System Availability (99%)               | 100%   |     |     |     |     |      |
| 4.a.4-Computer Availability (99%)             | 99.97% |     |     |     |     |      |
| 4.a.5-Peripheral Availability (99%)           | 99.99% |     |     |     |     |      |
| 4.a.6-SLA Emergency (95%)                     | 100%   |     |     |     |     |      |
| 4.a.7-SLA Critical (95%)                      | 100%   |     |     |     |     |      |
| 4.a.8- SLA Instructional (95%)                |        | 57% | 6   |     |     |      |
| 4.a.9-SLA Administrative (95%)                |        |     | 10  | 00% |     |      |
| 4.a.10-Productivity (85%)                     |        |     | 97  | 1%  |     |      |
| 4.a.11-Time Accountability (100%)             | 100%   |     |     |     |     |      |
| 4.a.12-Direct Support (70%)                   | 100%   |     |     |     |     |      |
| 4.a.13-Instructional Time<br>Allocation (60%) | 100%   |     |     |     |     |      |
| 4.a.14-Wellness Survey Results<br>(80%)       | 80%    |     |     |     |     |      |
| 4.a.15-Training Effectiveness<br>(95%)        | 0%     |     |     |     |     |      |
| 4.a.16-Centralized Backups (95%)              | 99%    |     |     |     |     |      |
| 0'                                            | %      | 20% | 40% | 60% | 80% | 100% |
|                                               |        |     |     |     |     |      |