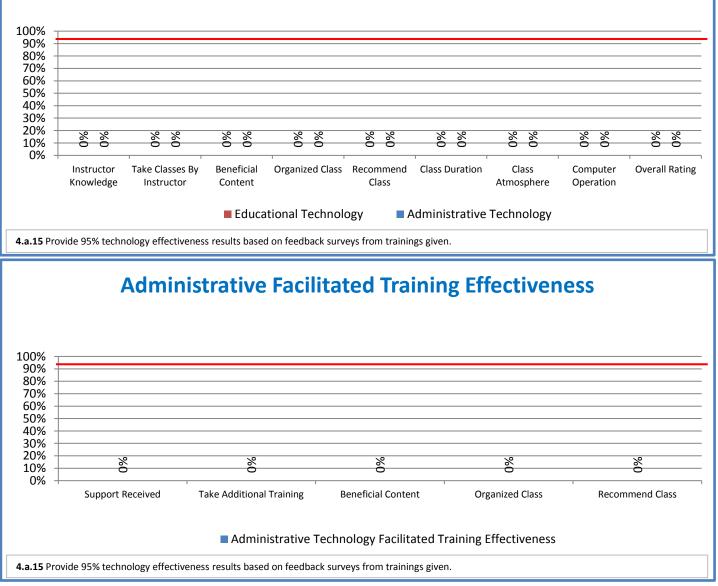

4.a.1 Achieve an overall average of 95% in TMS' service areas based on the results of TMS' Key Performance Indicators (KPIs), as documented in strategies 2-16

**4.a.15** Provide 95% technology effectiveness results based on feedback surveys from trainings given.

## Administrative and Educational Classroom Training Effectiveness