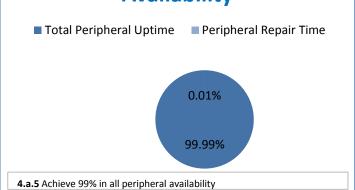

| 99%    |     |     |     |     |      |
| 0'                                            | %      | 20% | 40% | 60% | 80% | 100% |
|                                               |        |     |     |     |     |      |

4.a.1 Achieve an overall average of 95% in TMS' service areas based on the results of TMS' Key Performance Indicators (KPIs), as documented in strategies 2-16

**4.a.15** Provide 95% technology effectiveness results based on feedback surveys from trainings given.

4.a.16 Achieve 95% centralized network backup success in all files stored on the district network.



4.a.3- TMS Percent Availability for All Major Systems



4.a.3 Achieve 99% in all systems availability

4.a.4 Achieve 99% in all computer availability





## 4.a.5- Overall Peripheral Availability





#### 4.a.10- TMS Productivity



### 4.a.11- TMS Time Accountability





## 4.a.14- TMS Employee Wellness Survey Results



**4.a.14** Provide 80% employee wellness resulting in positive feelings about job performance including level of achievement, appreciation, skills and resources, and overall feelings of being stress free.



Performance Excellence Dashboard Supplemental Information

















## Administrative and Educational Classroom Training Effectiveness