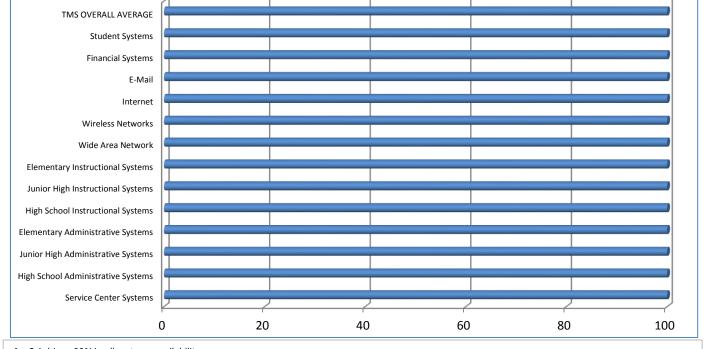

4.a.16 Achieve 95% centralized network backup success in all files stored on the district network.

4.a.3- TMS Percent Availability for All Major Systems

4.a.3 Achieve 99% in all systems availability

4.a.4 Achieve 99% in all computer availability