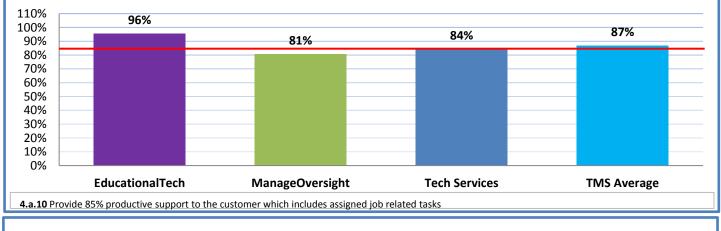

|     |      |
| 0'                                            | %      | 20% | 40% | 60% | 80% | 100% |
|                                               |        |     |     |     |     |      |

4.a.1 Achieve an overall average of 95% in TMS' service areas based on the results of TMS' Key Performance Indicators (KPIs), as documented in strategies 2-16

**4.a.15** Provide 95% technology effectiveness results based on feedback surveys from trainings given.

4.a.16 Achieve 95% centralized network backup success in all files stored on the district network.



4.a.3- TMS Percent Availability for All Major Systems



4.a.3 Achieve 99% in all systems availability

4.a.4 Achieve 99% in all computer availability





## 4.a.5- Overall Peripheral Availability





#### 4.a.10- TMS Productivity



### 4.a.11- TMS Time Accountability





## 4.a.14- TMS Employee Wellness Survey Results



**4.a.14** Provide 80% employee wellness resulting in positive feelings about job performance including level of achievement, appreciation, skills and resources, and overall feelings of being stress free.



Performance Excellence Dashboard Supplemental Information

















## Administrative and Educational Classroom Training Effectiveness