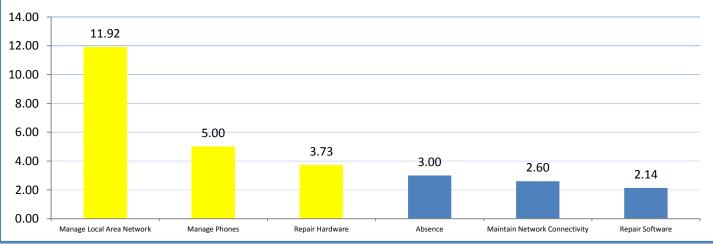

de 95% technology effectiveness results based on feedback surveys from trainings given.

4.a.16 Achieve 95% centralized network backup success in all files stored on the district network.



4.a.3- TMS Percent Availability for All Major Systems



4.a.3 Achieve 99% in all systems availability

4.a.4 Achieve 99% in all computer availability





## 4.a.5- Overall Peripheral Availability





#### 4.a.10- TMS Productivity



### 4.a.11- TMS Time Accountability





## 4.a.14- TMS Employee Wellness Survey Results



**4.a.14** Provide 80% employee wellness resulting in positive feelings about job performance including level of achievement, appreciation, skills and resources, and overall feelings of being stress free.



Performance Excellence Dashboard Supplemental Information

















## Administrative and Educational Classroom Training Effectiveness