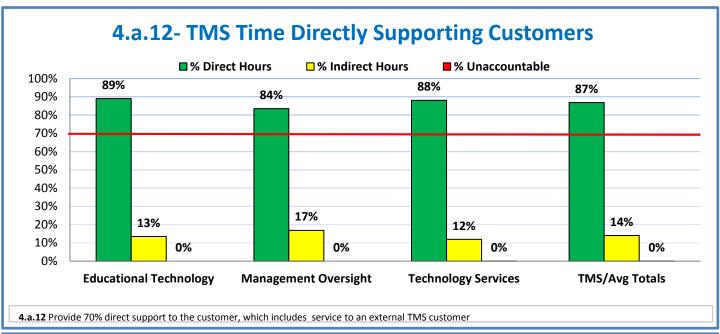

## 4.a.1 - TMS Scorecard for Overall Performance Excellence

**<sup>4.</sup>a.1** Achieve an overall average of 95% in TMS' service areas based on the results of TMS' Key Performance Indicators (KPIs), as documented in strategies 2-16