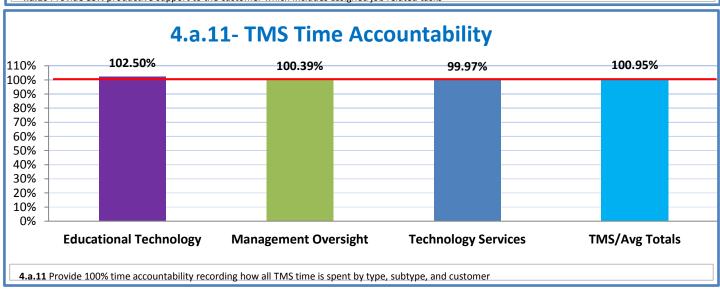

## 4.a.1 - TMS Scorecard for Overall Performance Excellence

**<sup>4.</sup>a.1** Achieve an overall average of 95% in TMS' service areas based on the results of TMS' Key Performance Indicators (KPIs), as documented in strategies 2-16