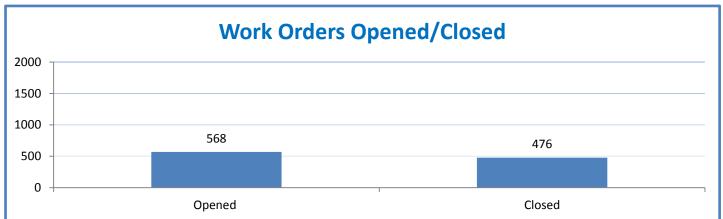

a.1 - TMS Scorecard for Overall Performance Excellence



**<sup>4.</sup>a.1** Achieve an overall average of 95% in TMS' service areas based on the results of TMS' Key Performance Indicators (KPIs), as documented in strategies 2-16

 $<sup>\</sup>textbf{4.a.15} \ \textbf{Provide 95\% technology effectiveness results based on feedback surveys from trainings given.}$ 

**<sup>4.</sup>a.16** Achieve 95% centralized network backup success in all files stored on the district network.



















**4.a.14** Provide 80% employee wellness resulting in positive feelings about job performance including level of achievement, appreciation, skills and resources, and overall feelings of being stress free.



## Performance Excellence Dashboard Supplemental Information

Week Ending: 10/23/2015













## **Administrative Facilitated Training Effectiveness**



■ Administrative Technology Facilitated Training Effectiveness

4.a.15 Provide 95% technology effectiveness results based on feedback surveys from trainings given.