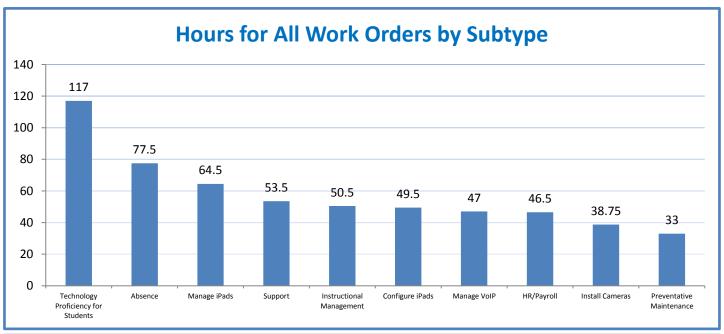

1 - TMS Scorecard for Overall Performance Excellence



**<sup>4.</sup>a.1** Achieve an overall average of 95% in TMS' service areas based on the results of TMS' Key Performance Indicators (KPIs), as documented in strategies 2-16

 $<sup>\</sup>textbf{4.a.15} \ \textbf{Provide 95\% technology effectiveness results based on feedback surveys from trainings given.}$ 

**<sup>4.</sup>a.16** Achieve 95% centralized network backup success in all files stored on the district network.



















**4.a.14** Provide 80% employee wellness resulting in positive feelings about job performance including level of achievement, appreciation, skills and resources, and overall feelings of being stress free.



## Performance Excellence Dashboard Supplemental Information

Week Ending: 10/23/2015













## **Administrative Facilitated Training Effectiveness**



■ Administrative Technology Facilitated Training Effectiveness

4.a.15 Provide 95% technology effectiveness results based on feedback surveys from trainings given.