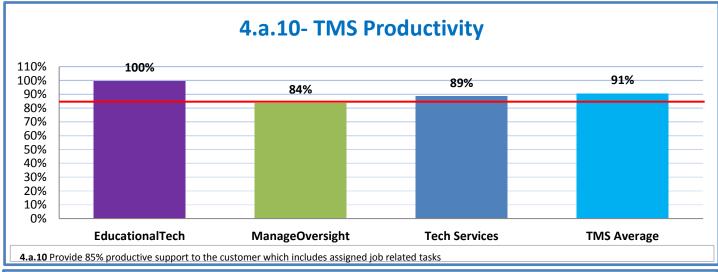

## 4.a.1 - TMS Scorecard for Overall Performance Excellence

**<sup>4.</sup>a.1** Achieve an overall average of 95% in TMS' service areas based on the results of TMS' Key Performance Indicators (KPIs), as documented in strategies 2-16