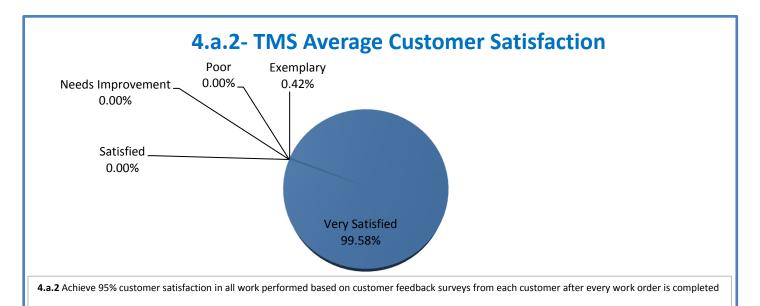

## **Technology Management Systems Performance Excellence Dashboard**

Week Ending: 10/23/2015