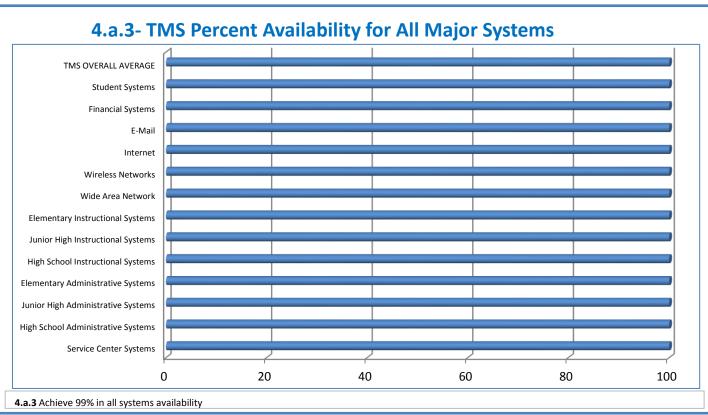

## **Technology Management Systems Performance Excellence Dashboard**

Week Ending: 10/23/2015