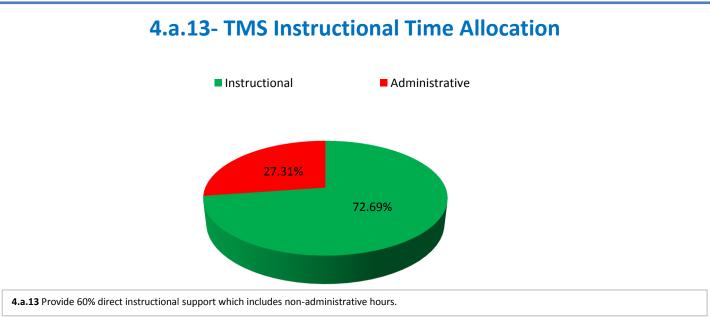

 $<sup>\</sup>textbf{4.a.15} \ \textbf{Provide 95\% technology effectiveness results based on feedback surveys from trainings given.}$ 

**<sup>4.</sup>a.16** Achieve 95% centralized network backup success in all files stored on the district network.