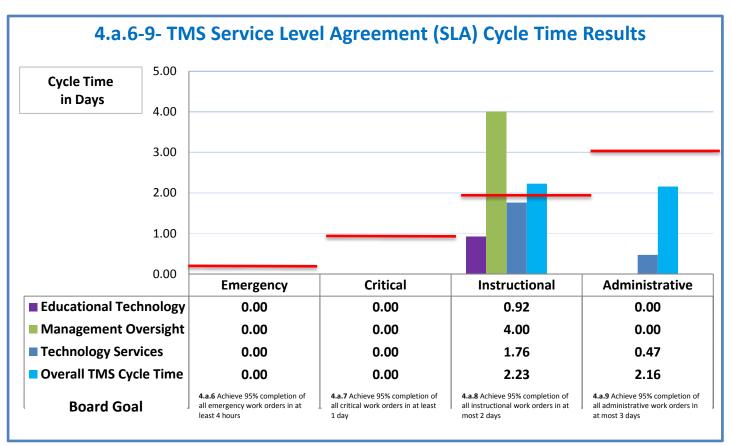

## 4.a.1 - TMS Scorecard for Overall Performance Excellence

**<sup>4.</sup>a.1** Achieve an overall average of 95% in TMS' service areas based on the results of TMS' Key Performance Indicators (KPIs), as documented in strategies 2-16