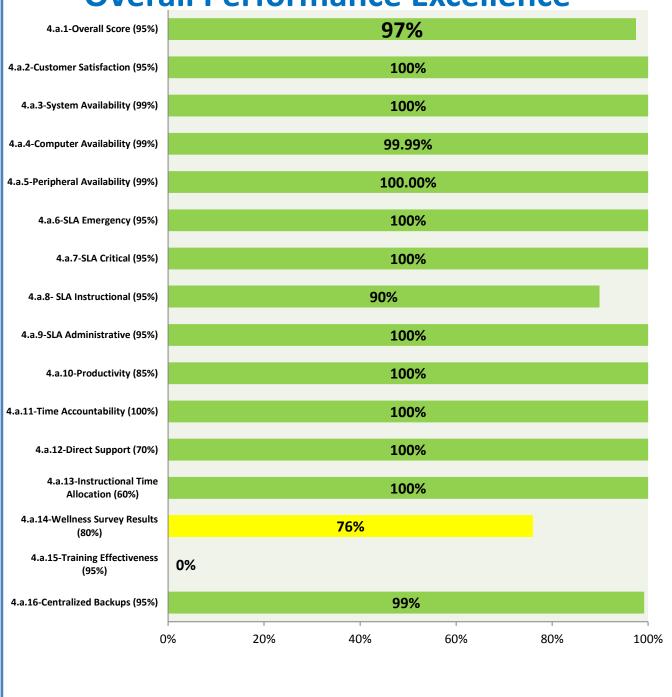

## 4.a.1 - TMS Scorecard for Overall Performance Excellence

**<sup>4.</sup>a.1** Achieve an overall average of 95% in TMS' service areas based on the results of TMS' Key Performance Indicators (KPIs), as documented in strategies 2-16

 $<sup>\</sup>textbf{4.a.15} \ \textbf{Provide 95\% technology effectiveness results based on feedback surveys from trainings given.}$ 

**<sup>4.</sup>a.16** Achieve 95% centralized network backup success in all files stored on the district network.

**4.a.14** Provide 80% employee wellness resulting in positive feelings about job performance including level of achievement, appreciation, skills and resources, and overall feelings of being stress free.