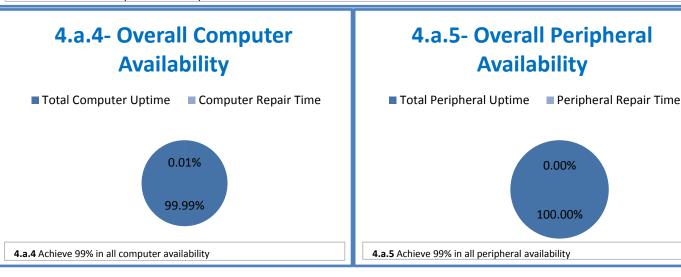

## **Technology Management Systems Performance Excellence Dashboard**

Week Ending: 10/23/2015