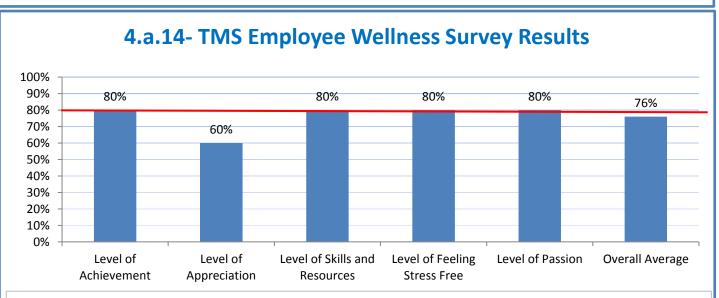

**4.a.14** Provide 80% employee wellness resulting in positive feelings about job performance including level of achievement, appreciation, skills and resources, and overall feelings of being stress free.