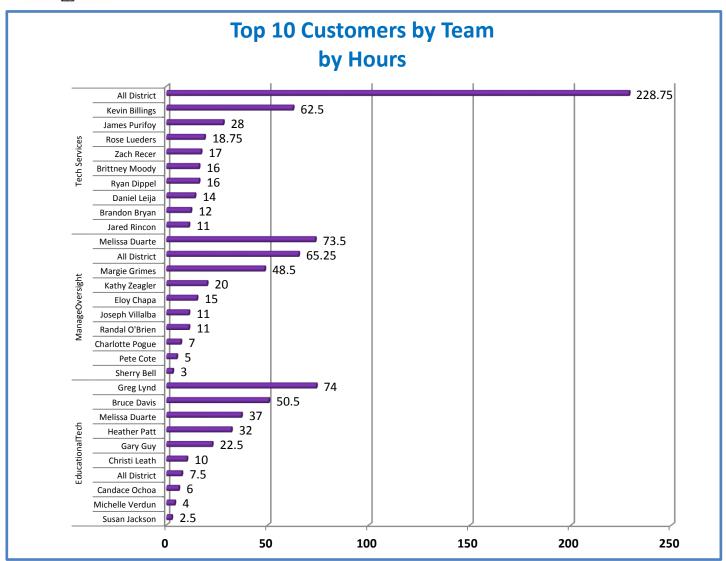

4.a.1 - TMS Scorecard for Overall Performance Excellence



**<sup>4.</sup>a.1** Achieve an overall average of 95% in TMS' service areas based on the results of TMS' Key Performance Indicators (KPIs), as documented in strategies 2-16

 $<sup>\</sup>textbf{4.a.15} \ \textbf{Provide 95\% technology effectiveness results based on feedback surveys from trainings given.}$ 

**<sup>4.</sup>a.16** Achieve 95% centralized network backup success in all files stored on the district network.



















**4.a.14** Provide 80% employee wellness resulting in positive feelings about job performance including level of achievement, appreciation, skills and resources, and overall feelings of being stress free.



## Performance Excellence Dashboard Supplemental Information

Week Ending: 10/23/2015













## **Administrative Facilitated Training Effectiveness**



■ Administrative Technology Facilitated Training Effectiveness

4.a.15 Provide 95% technology effectiveness results based on feedback surveys from trainings given.