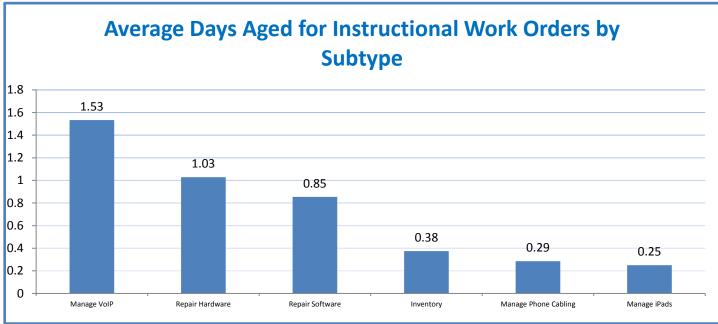

- TMS Scorecard for Overall Performance Excellence



**<sup>4.</sup>a.1** Achieve an overall average of 95% in TMS' service areas based on the results of TMS' Key Performance Indicators (KPIs), as documented in strategies 2-16

 $<sup>\</sup>textbf{4.a.15} \ \textbf{Provide 95\% technology effectiveness results based on feedback surveys from trainings given.}$ 

**<sup>4.</sup>a.16** Achieve 95% centralized network backup success in all files stored on the district network.



















**4.a.14** Provide 80% employee wellness resulting in positive feelings about job performance including level of achievement, appreciation, skills and resources, and overall feelings of being stress free.



## Performance Excellence Dashboard Supplemental Information

Week Ending: 10/23/2015













## **Administrative Facilitated Training Effectiveness**



■ Administrative Technology Facilitated Training Effectiveness

4.a.15 Provide 95% technology effectiveness results based on feedback surveys from trainings given.