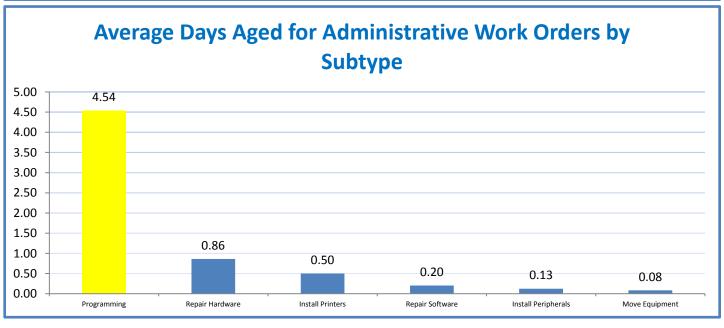

TMS Scorecard for Overall Performance Excellence



**<sup>4.</sup>a.1** Achieve an overall average of 95% in TMS' service areas based on the results of TMS' Key Performance Indicators (KPIs), as documented in strategies 2-16

 $<sup>\</sup>textbf{4.a.15} \ \textbf{Provide 95\% technology effectiveness results based on feedback surveys from trainings given.}$ 

**<sup>4.</sup>a.16** Achieve 95% centralized network backup success in all files stored on the district network.



















**4.a.14** Provide 80% employee wellness resulting in positive feelings about job performance including level of achievement, appreciation, skills and resources, and overall feelings of being stress free.



## Performance Excellence Dashboard Supplemental Information

Week Ending: 10/23/2015













## **Administrative Facilitated Training Effectiveness**



■ Administrative Technology Facilitated Training Effectiveness

4.a.15 Provide 95% technology effectiveness results based on feedback surveys from trainings given.