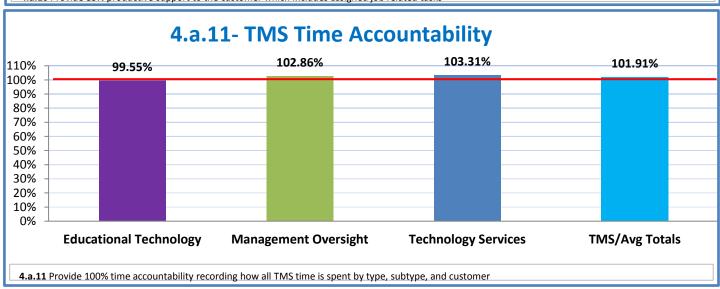

## 4.a.1 - TMS Scorecard for Overall Performance Excellence

**<sup>4.</sup>a.1** Achieve an overall average of 95% in TMS' service areas based on the results of TMS' Key Performance Indicators (KPIs), as documented in strategies 2-16