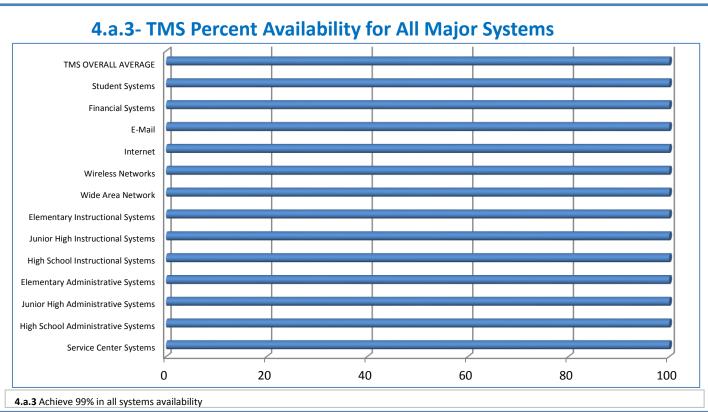

## 4.a.1 - TMS Scorecard for Overall Performance Excellence

**<sup>4.</sup>a.1** Achieve an overall average of 95% in TMS' service areas based on the results of TMS' Key Performance Indicators (KPIs), as documented in strategies 2-16