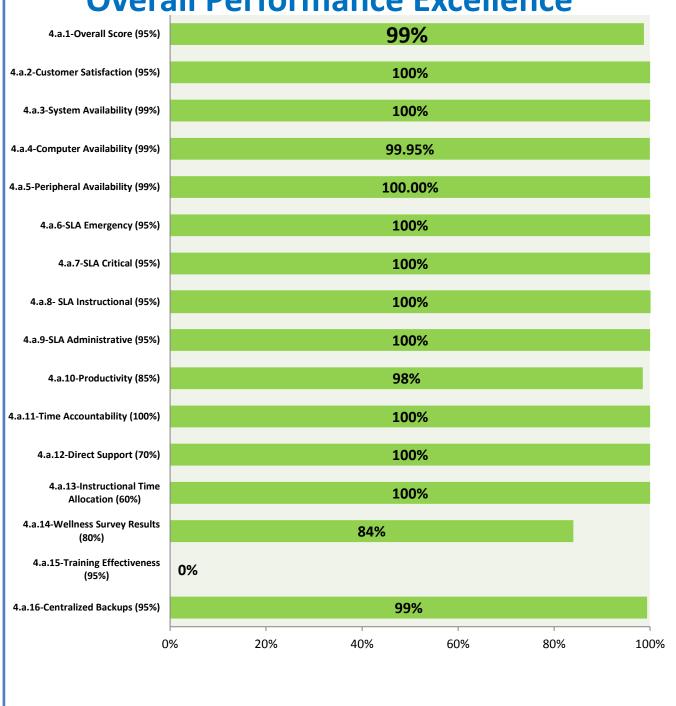

## 4.a.1 - TMS Scorecard for Overall Performance Excellence

**<sup>4.</sup>a.1** Achieve an overall average of 95% in TMS' service areas based on the results of TMS' Key Performance Indicators (KPIs), as documented in strategies 2-16