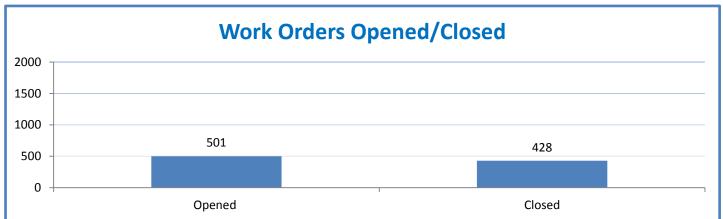

## **Technology Management Systems Performance Excellence Dashboard**

Week Ending: 11/13/2015

## 4.a.1 - TMS Scorecard for Overall Performance Excellence



**<sup>4.</sup>a.1** Achieve an overall average of 95% in TMS' service areas based on the results of TMS' Key Performance Indicators (KPIs), as documented in strategies 2-16

 $<sup>\</sup>textbf{4.a.15} \ \textbf{Provide 95\% technology effectiveness results based on feedback surveys from trainings given.}$ 

**<sup>4.</sup>a.16** Achieve 95% centralized network backup success in all files stored on the district network.





0.00%

100.00%















and overall feelings of being stress free.



## Performance Excellence Dashboard Supplemental Information

Week Ending: 11/13/2015













## **Administrative Facilitated Training Effectiveness**



■ Administrative Technology Facilitated Training Effectiveness

4.a.15 Provide 95% technology effectiveness results based on feedback surveys from trainings given.