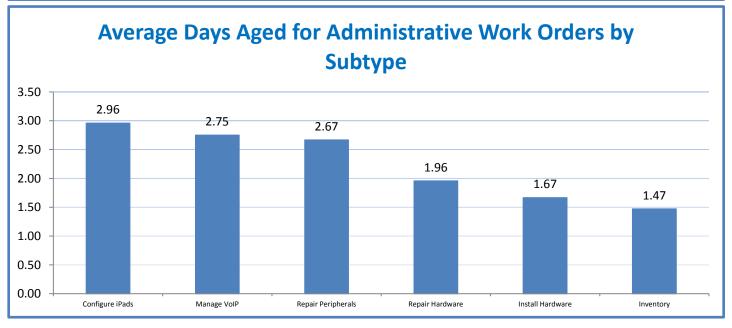

## 4.a.1 - TMS Scorecard for Overall Performance Excellence

**<sup>4.</sup>a.1** Achieve an overall average of 95% in TMS' service areas based on the results of TMS' Key Performance Indicators (KPIs), as documented in strategies 2-16