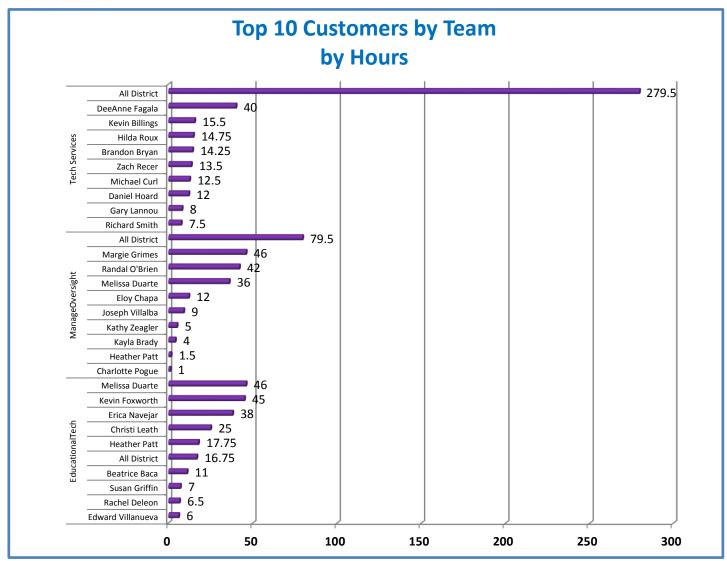

## **Technology Management Systems Performance Excellence Dashboard**

Week Ending: 11/13/2015

## 4.a.1 - TMS Scorecard for Overall Performance Excellence



**<sup>4.</sup>a.1** Achieve an overall average of 95% in TMS' service areas based on the results of TMS' Key Performance Indicators (KPIs), as documented in strategies 2-16

 $<sup>\</sup>textbf{4.a.15} \ \textbf{Provide 95\% technology effectiveness results based on feedback surveys from trainings given.}$ 

**<sup>4.</sup>a.16** Achieve 95% centralized network backup success in all files stored on the district network.





0.00%

100.00%















and overall feelings of being stress free.



## Performance Excellence Dashboard Supplemental Information

Week Ending: 11/13/2015













## **Administrative Facilitated Training Effectiveness**



■ Administrative Technology Facilitated Training Effectiveness

4.a.15 Provide 95% technology effectiveness results based on feedback surveys from trainings given.