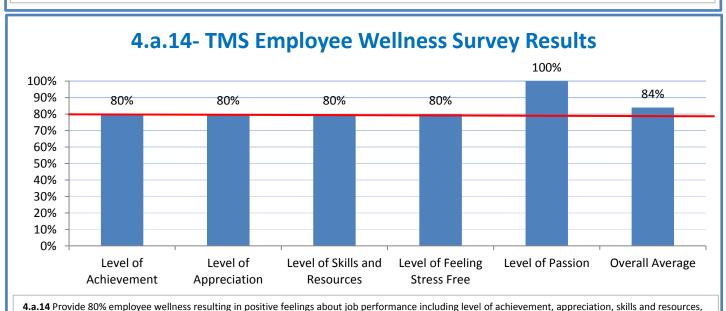

## **Technology Management Systems Performance Excellence Dashboard**

Week Ending: 11/13/2015

## 4.a.1 - TMS Scorecard for Overall Performance Excellence



**<sup>4.</sup>a.1** Achieve an overall average of 95% in TMS' service areas based on the results of TMS' Key Performance Indicators (KPIs), as documented in strategies 2-16

 $<sup>\</sup>textbf{4.a.15} \ \textbf{Provide 95\% technology effectiveness results based on feedback surveys from trainings given.}$ 

**<sup>4.</sup>a.16** Achieve 95% centralized network backup success in all files stored on the district network.





0.00%

100.00%















and overall feelings of being stress free.



## Performance Excellence Dashboard Supplemental Information

Week Ending: 11/13/2015













## **Administrative Facilitated Training Effectiveness**



■ Administrative Technology Facilitated Training Effectiveness

4.a.15 Provide 95% technology effectiveness results based on feedback surveys from trainings given.