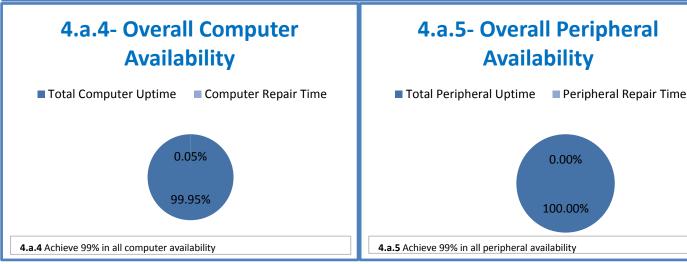

## 4.a.1 - TMS Scorecard for Overall Performance Excellence

**<sup>4.</sup>a.1** Achieve an overall average of 95% in TMS' service areas based on the results of TMS' Key Performance Indicators (KPIs), as documented in strategies 2-16