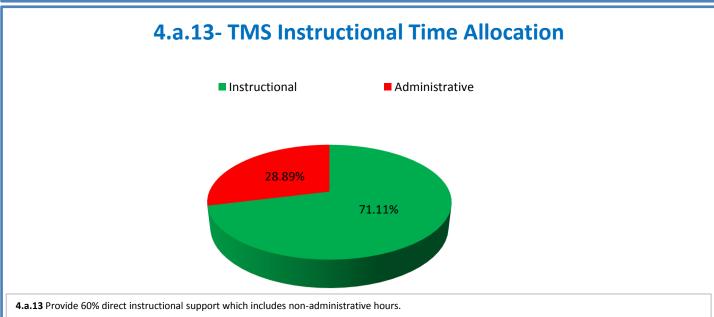

## 4.a.1 - TMS Scorecard for Overall Performance Excellence

**<sup>4.</sup>a.1** Achieve an overall average of 95% in TMS' service areas based on the results of TMS' Key Performance Indicators (KPIs), as documented in strategies 2-16