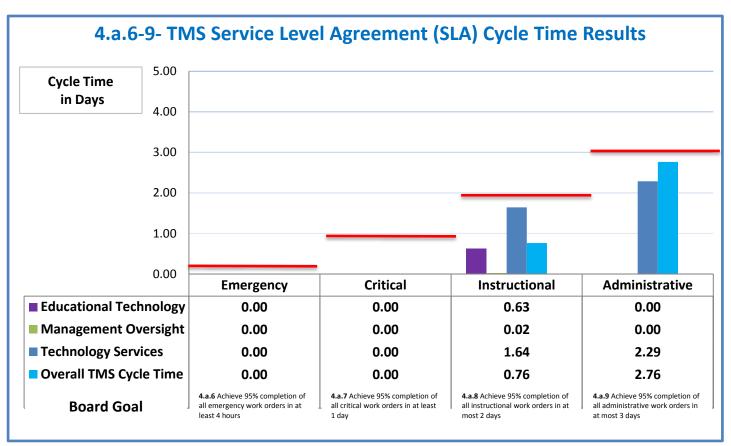

## 4.a.1 - TMS Scorecard for Overall Performance Excellence

**<sup>4.</sup>a.1** Achieve an overall average of 95% in TMS' service areas based on the results of TMS' Key Performance Indicators (KPIs), as documented in strategies 2-16