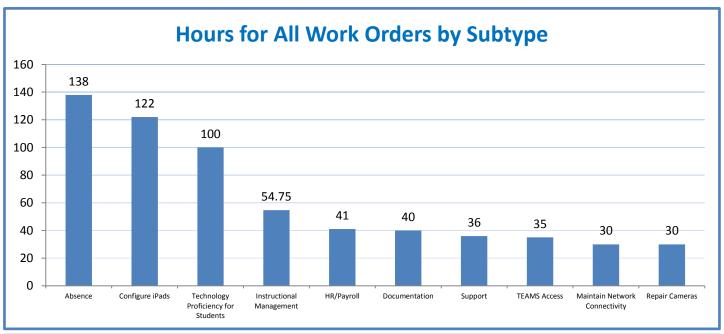

## 4.a.1 - TMS Scorecard for Overall Performance Excellence

**<sup>4.</sup>a.1** Achieve an overall average of 95% in TMS' service areas based on the results of TMS' Key Performance Indicators (KPIs), as documented in strategies 2-16