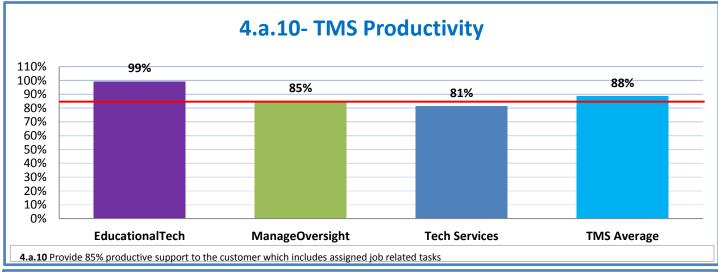

## 4.a.1 - TMS Scorecard for Overall Performance Excellence

**<sup>4.</sup>a.1** Achieve an overall average of 95% in TMS' service areas based on the results of TMS' Key Performance Indicators (KPIs), as documented in strategies 2-16