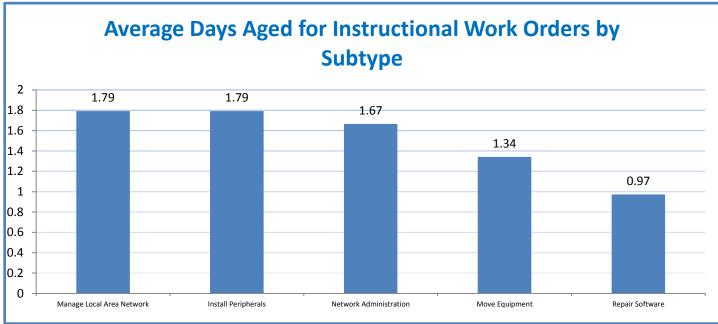

## 4.a.1 - TMS Scorecard for Overall Performance Excellence

**<sup>4.</sup>a.1** Achieve an overall average of 95% in TMS' service areas based on the results of TMS' Key Performance Indicators (KPIs), as documented in strategies 2-16