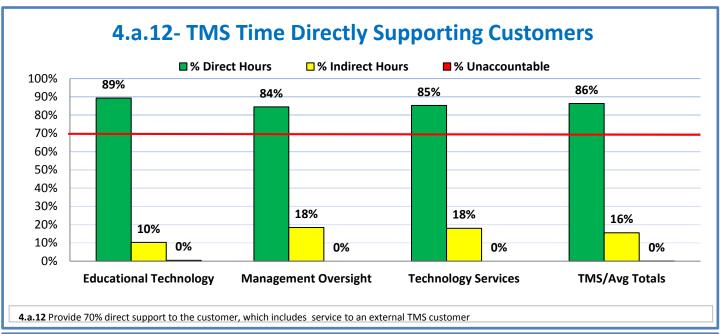

## 4.a.1 - TMS Scorecard for Overall Performance Excellence

**<sup>4.</sup>a.1** Achieve an overall average of 95% in TMS' service areas based on the results of TMS' Key Performance Indicators (KPIs), as documented in strategies 2-16