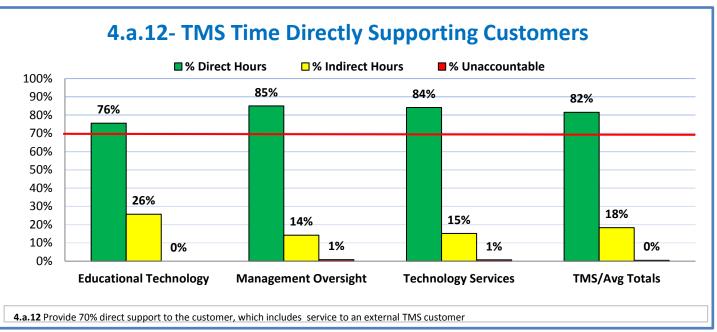

## **Technology Management Systems Performance Excellence Dashboard**

Week Ending: 12/11/2015

## 4.a.1 - TMS Scorecard for Overall Performance Excellence



**<sup>4.</sup>a.1** Achieve an overall average of 95% in TMS' service areas based on the results of TMS' Key Performance Indicators (KPIs), as documented in strategies 2-16

 $<sup>\</sup>textbf{4.a.15} \ \textbf{Provide 95\% technology effectiveness results based on feedback surveys from trainings given.}$ 

**<sup>4.</sup>a.16** Achieve 95% centralized network backup success in all files stored on the district network.



















**4.a.14** Provide 80% employee wellness resulting in positive feelings about job performance including level of achievement, appreciation, skills and resources, and overall feelings of being stress free.



## Performance Excellence Dashboard Supplemental Information

Week Ending: 12/11/2015













## **Administrative Facilitated Training Effectiveness**



■ Administrative Technology Facilitated Training Effectiveness

4.a.15 Provide 95% technology effectiveness results based on feedback surveys from trainings given.