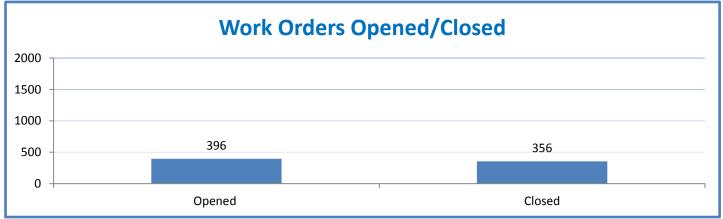

a.1 - TMS Scorecard for Overall Performance Excellence



**<sup>4.</sup>a.1** Achieve an overall average of 95% in TMS' service areas based on the results of TMS' Key Performance Indicators (KPIs), as documented in strategies 2-16

 $<sup>\</sup>textbf{4.a.15} \ \textbf{Provide 95\% technology effectiveness results based on feedback surveys from trainings given.}$ 

**<sup>4.</sup>a.16** Achieve 95% centralized network backup success in all files stored on the district network.



















**4.a.14** Provide 80% employee wellness resulting in positive feelings about job performance including level of achievement, appreciation, skills and resources, and overall feelings of being stress free.



## Performance Excellence Dashboard Supplemental Information

Week Ending: 12/11/2015













## **Administrative Facilitated Training Effectiveness**



■ Administrative Technology Facilitated Training Effectiveness

4.a.15 Provide 95% technology effectiveness results based on feedback surveys from trainings given.