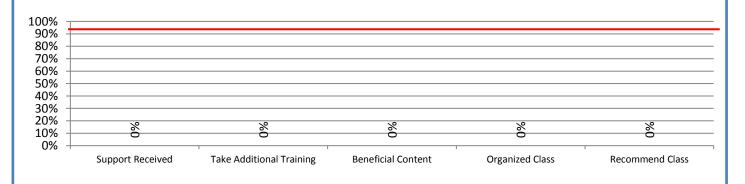

 $<sup>\</sup>textbf{4.a.15} \ \textbf{Provide 95\% technology effectiveness results based on feedback surveys from trainings given.}$ 

**<sup>4.</sup>a.16** Achieve 95% centralized network backup success in all files stored on the district network.

## **Administrative Facilitated Training Effectiveness**

■ Administrative Technology Facilitated Training Effectiveness

4.a.15 Provide 95% technology effectiveness results based on feedback surveys from trainings given.