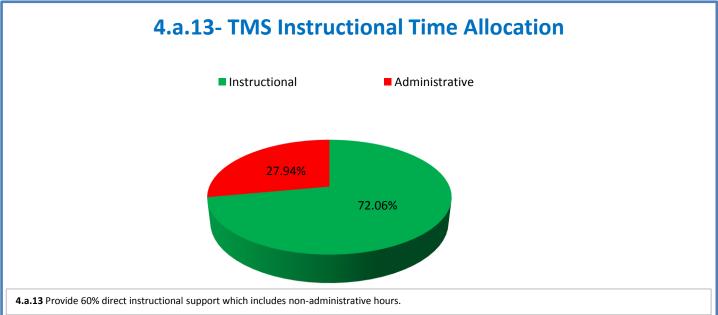

**4.a.14** Provide 80% employee wellness resulting in positive feelings about job performance including level of achievement, appreciation, skills and resources, and overall feelings of being stress free.