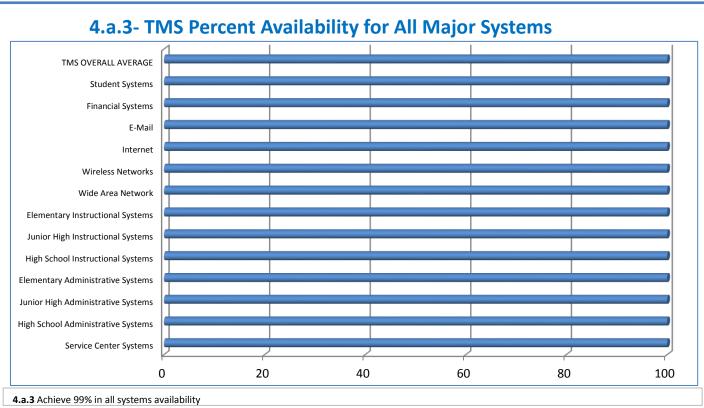

## **Technology Management Systems Performance Excellence Dashboard**

Week Ending: 12/11/2015

## 4.a.1 - TMS Scorecard for Overall Performance Excellence



**<sup>4.</sup>a.1** Achieve an overall average of 95% in TMS' service areas based on the results of TMS' Key Performance Indicators (KPIs), as documented in strategies 2-16

 $<sup>\</sup>textbf{4.a.15} \ \textbf{Provide 95\% technology effectiveness results based on feedback surveys from trainings given.}$ 

**<sup>4.</sup>a.16** Achieve 95% centralized network backup success in all files stored on the district network.



















**4.a.14** Provide 80% employee wellness resulting in positive feelings about job performance including level of achievement, appreciation, skills and resources, and overall feelings of being stress free.



## Performance Excellence Dashboard Supplemental Information

Week Ending: 12/11/2015













## **Administrative Facilitated Training Effectiveness**



■ Administrative Technology Facilitated Training Effectiveness

4.a.15 Provide 95% technology effectiveness results based on feedback surveys from trainings given.