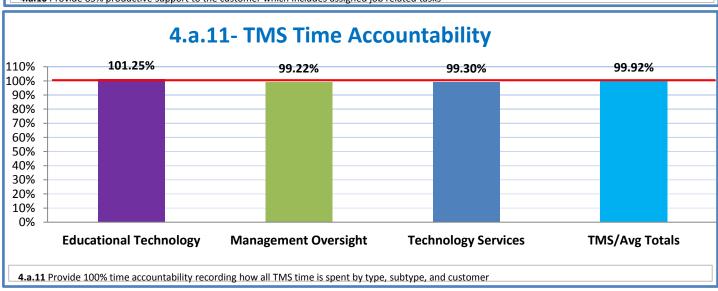

## **Technology Management Systems Performance Excellence Dashboard**

Week Ending: 12/11/2015

## 4.a.1 - TMS Scorecard for Overall Performance Excellence



**<sup>4.</sup>a.1** Achieve an overall average of 95% in TMS' service areas based on the results of TMS' Key Performance Indicators (KPIs), as documented in strategies 2-16

 $<sup>\</sup>textbf{4.a.15} \ \textbf{Provide 95\% technology effectiveness results based on feedback surveys from trainings given.}$ 

**<sup>4.</sup>a.16** Achieve 95% centralized network backup success in all files stored on the district network.



















**4.a.14** Provide 80% employee wellness resulting in positive feelings about job performance including level of achievement, appreciation, skills and resources, and overall feelings of being stress free.



## Performance Excellence Dashboard Supplemental Information

Week Ending: 12/11/2015













## **Administrative Facilitated Training Effectiveness**



■ Administrative Technology Facilitated Training Effectiveness

4.a.15 Provide 95% technology effectiveness results based on feedback surveys from trainings given.