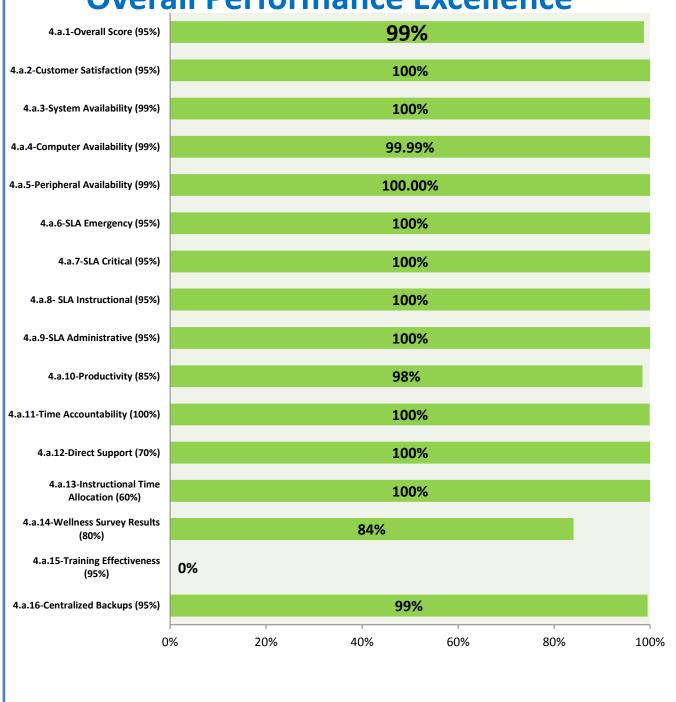

## 4.a.1 - TMS Scorecard for Overall Performance Excellence

**<sup>4.</sup>a.1** Achieve an overall average of 95% in TMS' service areas based on the results of TMS' Key Performance Indicators (KPIs), as documented in strategies 2-16

 $<sup>\</sup>textbf{4.a.15} \ \textbf{Provide 95\% technology effectiveness results based on feedback surveys from trainings given.}$ 

**<sup>4.</sup>a.16** Achieve 95% centralized network backup success in all files stored on the district network.

**4.a.14** Provide 80% employee wellness resulting in positive feelings about job performance including level of achievement, appreciation, skills and resources, and overall feelings of being stress free.