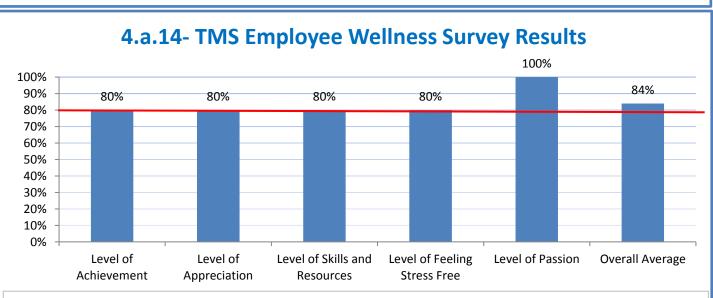

**4.a.14** Provide 80% employee wellness resulting in positive feelings about job performance including level of achievement, appreciation, skills and resources, and overall feelings of being stress free.