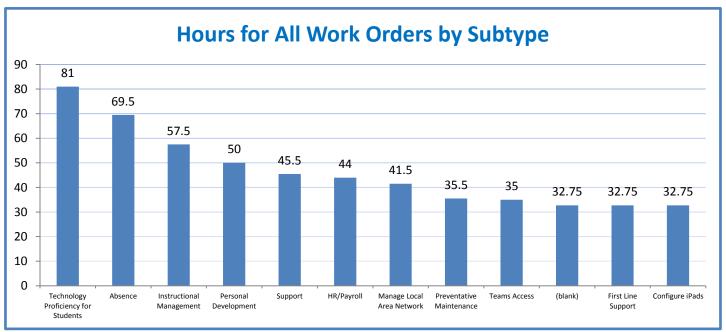

1 - TMS Scorecard for Overall Performance Excellence



**<sup>4.</sup>a.1** Achieve an overall average of 95% in TMS' service areas based on the results of TMS' Key Performance Indicators (KPIs), as documented in strategies 2-16

 $<sup>\</sup>textbf{4.a.15} \ \textbf{Provide 95\% technology effectiveness results based on feedback surveys from trainings given.}$ 

**<sup>4.</sup>a.16** Achieve 95% centralized network backup success in all files stored on the district network.



















**4.a.14** Provide 80% employee wellness resulting in positive feelings about job performance including level of achievement, appreciation, skills and resources, and overall feelings of being stress free.



## Performance Excellence Dashboard Supplemental Information

Week Ending: 12/11/2015













## **Administrative Facilitated Training Effectiveness**



■ Administrative Technology Facilitated Training Effectiveness

4.a.15 Provide 95% technology effectiveness results based on feedback surveys from trainings given.