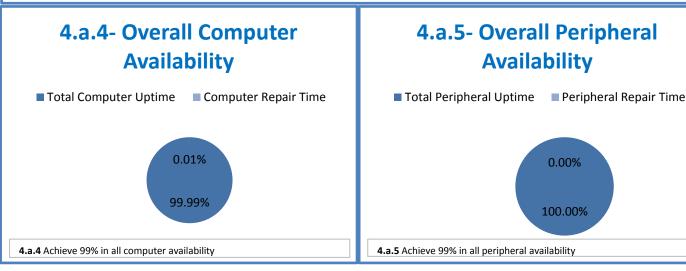

## **Technology Management Systems Performance Excellence Dashboard**

Week Ending: 12/11/2015

## 4.a.1 - TMS Scorecard for Overall Performance Excellence



**<sup>4.</sup>a.1** Achieve an overall average of 95% in TMS' service areas based on the results of TMS' Key Performance Indicators (KPIs), as documented in strategies 2-16

 $<sup>\</sup>textbf{4.a.15} \ \textbf{Provide 95\% technology effectiveness results based on feedback surveys from trainings given.}$ 

**<sup>4.</sup>a.16** Achieve 95% centralized network backup success in all files stored on the district network.



















**4.a.14** Provide 80% employee wellness resulting in positive feelings about job performance including level of achievement, appreciation, skills and resources, and overall feelings of being stress free.



## Performance Excellence Dashboard Supplemental Information

Week Ending: 12/11/2015













## **Administrative Facilitated Training Effectiveness**



■ Administrative Technology Facilitated Training Effectiveness

4.a.15 Provide 95% technology effectiveness results based on feedback surveys from trainings given.