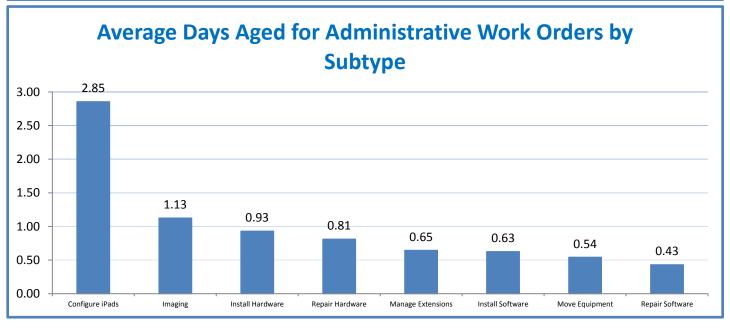

TMS Scorecard for Overall Performance Excellence



**<sup>4.</sup>a.1** Achieve an overall average of 95% in TMS' service areas based on the results of TMS' Key Performance Indicators (KPIs), as documented in strategies 2-16

 $<sup>\</sup>textbf{4.a.15} \ \textbf{Provide 95\% technology effectiveness results based on feedback surveys from trainings given.}$ 

**<sup>4.</sup>a.16** Achieve 95% centralized network backup success in all files stored on the district network.



















**4.a.14** Provide 80% employee wellness resulting in positive feelings about job performance including level of achievement, appreciation, skills and resources, and overall feelings of being stress free.



## Performance Excellence Dashboard Supplemental Information

Week Ending: 12/11/2015













## **Administrative Facilitated Training Effectiveness**



■ Administrative Technology Facilitated Training Effectiveness

4.a.15 Provide 95% technology effectiveness results based on feedback surveys from trainings given.