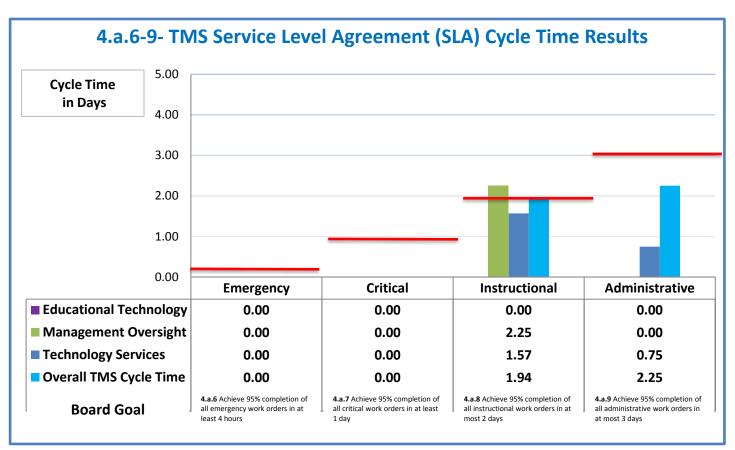

## **Technology Management Systems Performance Excellence Dashboard**

Week Ending: 12/11/2015

## 4.a.1 - TMS Scorecard for Overall Performance Excellence



**<sup>4.</sup>a.1** Achieve an overall average of 95% in TMS' service areas based on the results of TMS' Key Performance Indicators (KPIs), as documented in strategies 2-16

 $<sup>\</sup>textbf{4.a.15} \ \textbf{Provide 95\% technology effectiveness results based on feedback surveys from trainings given.}$ 

**<sup>4.</sup>a.16** Achieve 95% centralized network backup success in all files stored on the district network.



















**4.a.14** Provide 80% employee wellness resulting in positive feelings about job performance including level of achievement, appreciation, skills and resources, and overall feelings of being stress free.



## Performance Excellence Dashboard Supplemental Information

Week Ending: 12/11/2015













## **Administrative Facilitated Training Effectiveness**



■ Administrative Technology Facilitated Training Effectiveness

4.a.15 Provide 95% technology effectiveness results based on feedback surveys from trainings given.