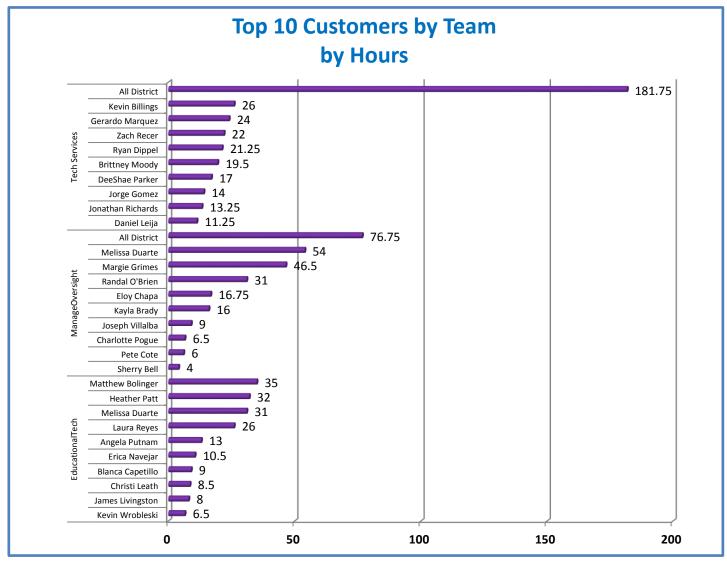

4.a.1 - TMS Scorecard for Overall Performance Excellence



**<sup>4.</sup>a.1** Achieve an overall average of 95% in TMS' service areas based on the results of TMS' Key Performance Indicators (KPIs), as documented in strategies 2-16

 $<sup>\</sup>textbf{4.a.15} \ \textbf{Provide 95\% technology effectiveness results based on feedback surveys from trainings given.}$ 

**<sup>4.</sup>a.16** Achieve 95% centralized network backup success in all files stored on the district network.



















**4.a.14** Provide 80% employee wellness resulting in positive feelings about job performance including level of achievement, appreciation, skills and resources, and overall feelings of being stress free.



## Performance Excellence Dashboard Supplemental Information

Week Ending: 12/11/2015













## **Administrative Facilitated Training Effectiveness**



■ Administrative Technology Facilitated Training Effectiveness

4.a.15 Provide 95% technology effectiveness results based on feedback surveys from trainings given.