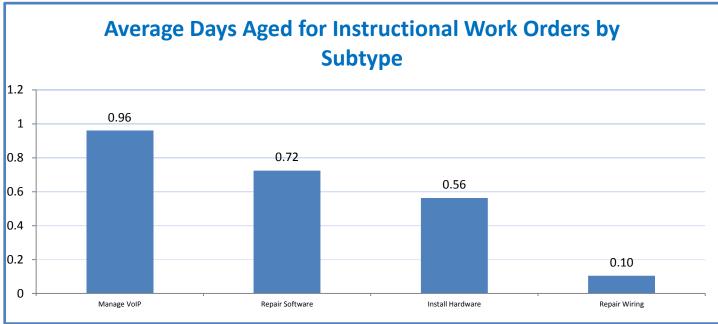

- TMS Scorecard for Overall Performance Excellence



**<sup>4.</sup>a.1** Achieve an overall average of 95% in TMS' service areas based on the results of TMS' Key Performance Indicators (KPIs), as documented in strategies 2-16

 $<sup>\</sup>textbf{4.a.15} \ \textbf{Provide 95\% technology effectiveness results based on feedback surveys from trainings given.}$ 

**<sup>4.</sup>a.16** Achieve 95% centralized network backup success in all files stored on the district network.



















**4.a.14** Provide 80% employee wellness resulting in positive feelings about job performance including level of achievement, appreciation, skills and resources, and overall feelings of being stress free.



## Performance Excellence Dashboard Supplemental Information

Week Ending: 12/11/2015













## **Administrative Facilitated Training Effectiveness**



■ Administrative Technology Facilitated Training Effectiveness

4.a.15 Provide 95% technology effectiveness results based on feedback surveys from trainings given.