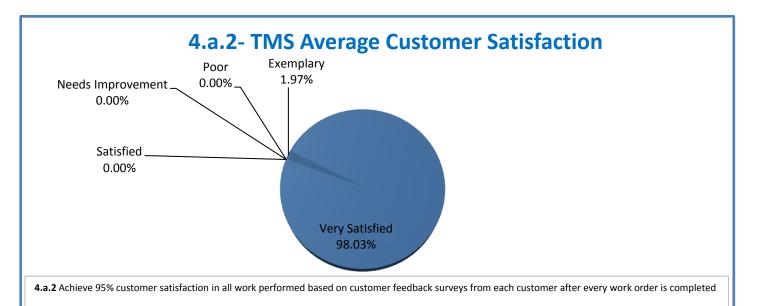

## **Technology Management Systems Performance Excellence Dashboard**

Week Ending: 12/11/2015

## 4.a.1 - TMS Scorecard for Overall Performance Excellence



**<sup>4.</sup>a.1** Achieve an overall average of 95% in TMS' service areas based on the results of TMS' Key Performance Indicators (KPIs), as documented in strategies 2-16

 $<sup>\</sup>textbf{4.a.15} \ \textbf{Provide 95\% technology effectiveness results based on feedback surveys from trainings given.}$ 

**<sup>4.</sup>a.16** Achieve 95% centralized network backup success in all files stored on the district network.



















**4.a.14** Provide 80% employee wellness resulting in positive feelings about job performance including level of achievement, appreciation, skills and resources, and overall feelings of being stress free.



## Performance Excellence Dashboard Supplemental Information

Week Ending: 12/11/2015













## **Administrative Facilitated Training Effectiveness**



■ Administrative Technology Facilitated Training Effectiveness

4.a.15 Provide 95% technology effectiveness results based on feedback surveys from trainings given.