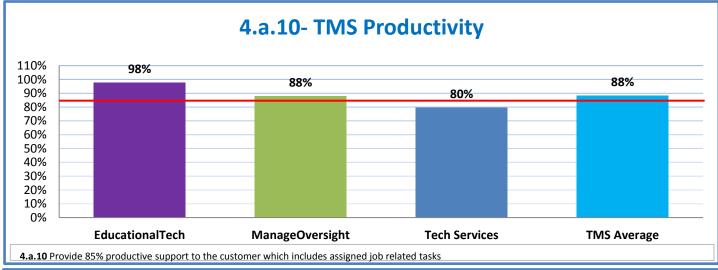

## **Technology Management Systems Performance Excellence Dashboard**

Week Ending: 12/11/2015

## 4.a.1 - TMS Scorecard for Overall Performance Excellence



**<sup>4.</sup>a.1** Achieve an overall average of 95% in TMS' service areas based on the results of TMS' Key Performance Indicators (KPIs), as documented in strategies 2-16

 $<sup>\</sup>textbf{4.a.15} \ \textbf{Provide 95\% technology effectiveness results based on feedback surveys from trainings given.}$ 

**<sup>4.</sup>a.16** Achieve 95% centralized network backup success in all files stored on the district network.



















**4.a.14** Provide 80% employee wellness resulting in positive feelings about job performance including level of achievement, appreciation, skills and resources, and overall feelings of being stress free.



## Performance Excellence Dashboard Supplemental Information

Week Ending: 12/11/2015













## **Administrative Facilitated Training Effectiveness**



■ Administrative Technology Facilitated Training Effectiveness

4.a.15 Provide 95% technology effectiveness results based on feedback surveys from trainings given.