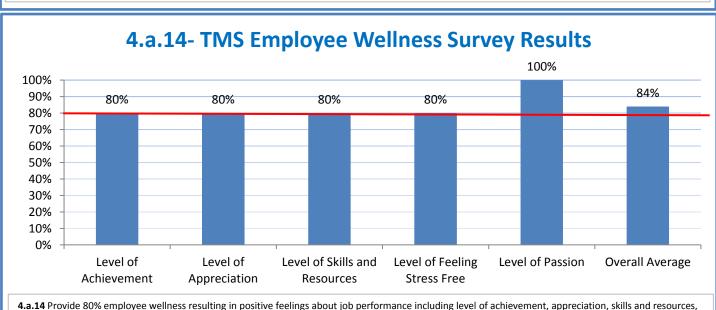

## **Technology Management Systems Performance Excellence Dashboard**

Week Ending: 12/18/2015

## 4.a.1 - TMS Scorecard for Overall Performance Excellence



**<sup>4.</sup>a.1** Achieve an overall average of 95% in TMS' service areas based on the results of TMS' Key Performance Indicators (KPIs), as documented in strategies 2-16

 $<sup>\</sup>textbf{4.a.15} \ \textbf{Provide 95\% technology effectiveness results based on feedback surveys from trainings given.}$ 

**<sup>4.</sup>a.16** Achieve 95% centralized network backup success in all files stored on the district network.





















and overall feelings of being stress free.



## Performance Excellence Dashboard Supplemental Information

Week Ending: 12/18/2015













## **Administrative Facilitated Training Effectiveness**



■ Administrative Technology Facilitated Training Effectiveness

4.a.15 Provide 95% technology effectiveness results based on feedback surveys from trainings given.