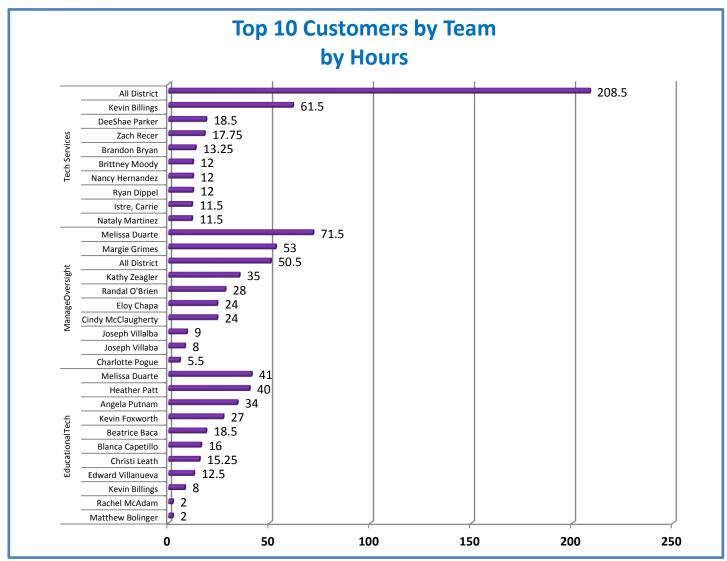

## **Technology Management Systems Performance Excellence Dashboard**

Week Ending: 12/18/2015

## 4.a.1 - TMS Scorecard for Overall Performance Excellence



**<sup>4.</sup>a.1** Achieve an overall average of 95% in TMS' service areas based on the results of TMS' Key Performance Indicators (KPIs), as documented in strategies 2-16

 $<sup>\</sup>textbf{4.a.15} \ \textbf{Provide 95\% technology effectiveness results based on feedback surveys from trainings given.}$ 

**<sup>4.</sup>a.16** Achieve 95% centralized network backup success in all files stored on the district network.





















and overall feelings of being stress free.



## Performance Excellence Dashboard Supplemental Information

Week Ending: 12/18/2015













## **Administrative Facilitated Training Effectiveness**



■ Administrative Technology Facilitated Training Effectiveness

4.a.15 Provide 95% technology effectiveness results based on feedback surveys from trainings given.