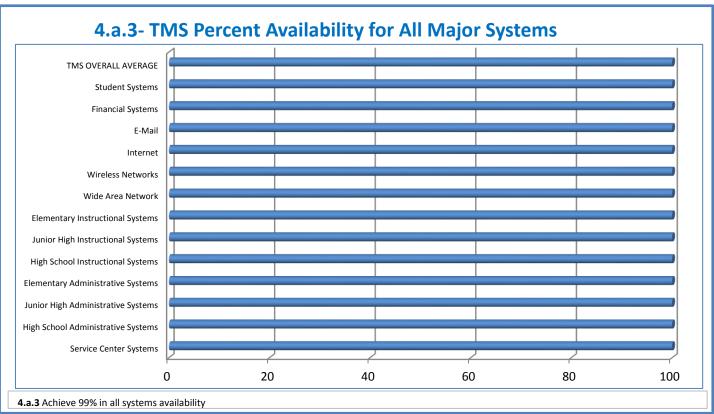

## **Technology Management Systems Performance Excellence Dashboard**

Week Ending: 12/18/2015

## 4.a.1 - TMS Scorecard for Overall Performance Excellence



**<sup>4.</sup>a.1** Achieve an overall average of 95% in TMS' service areas based on the results of TMS' Key Performance Indicators (KPIs), as documented in strategies 2-16

 $<sup>\</sup>textbf{4.a.15} \ \textbf{Provide 95\% technology effectiveness results based on feedback surveys from trainings given.}$ 

**<sup>4.</sup>a.16** Achieve 95% centralized network backup success in all files stored on the district network.





















and overall feelings of being stress free.



## Performance Excellence Dashboard Supplemental Information

Week Ending: 12/18/2015













## **Administrative Facilitated Training Effectiveness**



■ Administrative Technology Facilitated Training Effectiveness

4.a.15 Provide 95% technology effectiveness results based on feedback surveys from trainings given.