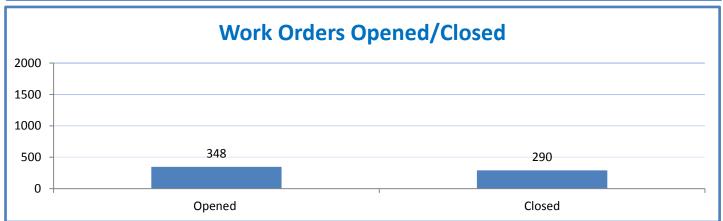

## 4.a.1 - TMS Scorecard for Overall Performance Excellence

**<sup>4.</sup>a.1** Achieve an overall average of 95% in TMS' service areas based on the results of TMS' Key Performance Indicators (KPIs), as documented in strategies 2-16