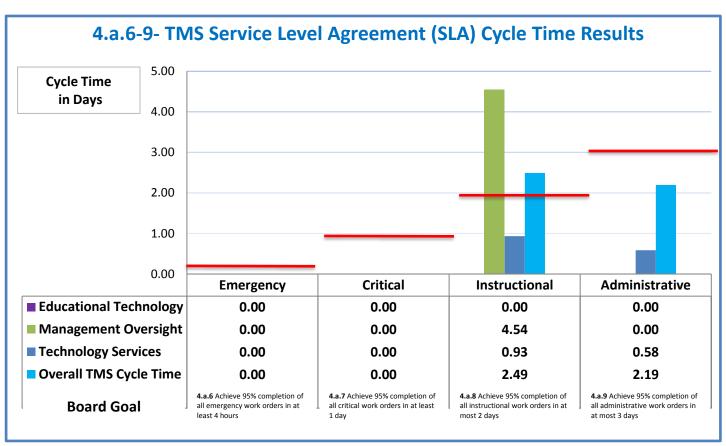

## **Technology Management Systems Performance Excellence Dashboard**

Week Ending: 12/18/2015

## 4.a.1 - TMS Scorecard for Overall Performance Excellence



**<sup>4.</sup>a.1** Achieve an overall average of 95% in TMS' service areas based on the results of TMS' Key Performance Indicators (KPIs), as documented in strategies 2-16

 $<sup>\</sup>textbf{4.a.15} \ \textbf{Provide 95\% technology effectiveness results based on feedback surveys from trainings given.}$ 

**<sup>4.</sup>a.16** Achieve 95% centralized network backup success in all files stored on the district network.





















and overall feelings of being stress free.



## Performance Excellence Dashboard Supplemental Information

Week Ending: 12/18/2015













## **Administrative Facilitated Training Effectiveness**



■ Administrative Technology Facilitated Training Effectiveness

4.a.15 Provide 95% technology effectiveness results based on feedback surveys from trainings given.