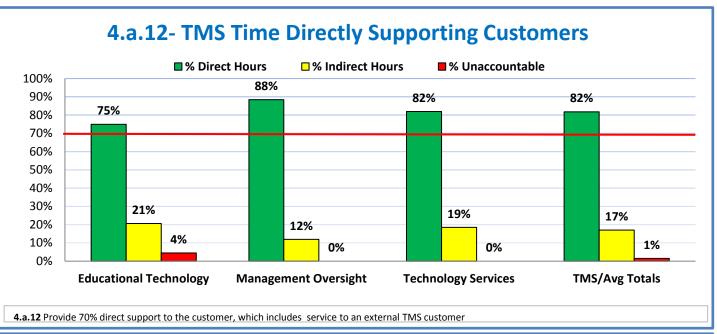

## **Technology Management Systems Performance Excellence Dashboard**

Week Ending: 12/18/2015

## 4.a.1 - TMS Scorecard for Overall Performance Excellence



**<sup>4.</sup>a.1** Achieve an overall average of 95% in TMS' service areas based on the results of TMS' Key Performance Indicators (KPIs), as documented in strategies 2-16

 $<sup>\</sup>textbf{4.a.15} \ \textbf{Provide 95\% technology effectiveness results based on feedback surveys from trainings given.}$ 

**<sup>4.</sup>a.16** Achieve 95% centralized network backup success in all files stored on the district network.





















and overall feelings of being stress free.



## Performance Excellence Dashboard Supplemental Information

Week Ending: 12/18/2015













## **Administrative Facilitated Training Effectiveness**



■ Administrative Technology Facilitated Training Effectiveness

4.a.15 Provide 95% technology effectiveness results based on feedback surveys from trainings given.