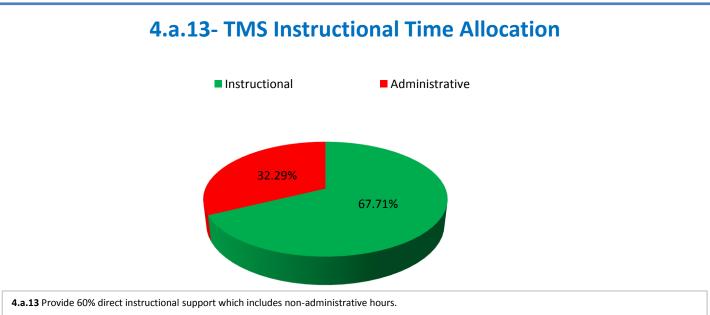

## **Technology Management Systems Performance Excellence Dashboard**

Week Ending: 12/18/2015

## 4.a.1 - TMS Scorecard for Overall Performance Excellence



**<sup>4.</sup>a.1** Achieve an overall average of 95% in TMS' service areas based on the results of TMS' Key Performance Indicators (KPIs), as documented in strategies 2-16

 $<sup>\</sup>textbf{4.a.15} \ \textbf{Provide 95\% technology effectiveness results based on feedback surveys from trainings given.}$ 

**<sup>4.</sup>a.16** Achieve 95% centralized network backup success in all files stored on the district network.





















and overall feelings of being stress free.



## Performance Excellence Dashboard Supplemental Information

Week Ending: 12/18/2015













## **Administrative Facilitated Training Effectiveness**



■ Administrative Technology Facilitated Training Effectiveness

4.a.15 Provide 95% technology effectiveness results based on feedback surveys from trainings given.