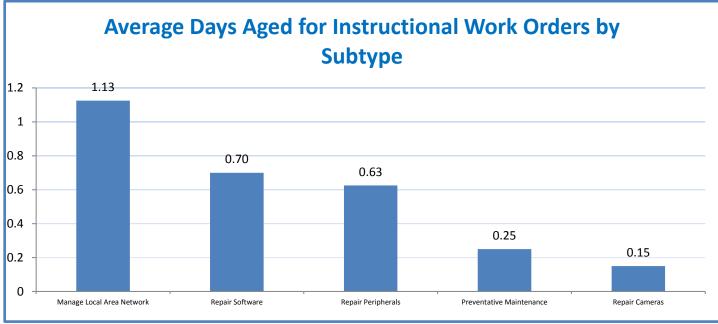

## 4.a.1 - TMS Scorecard for Overall Performance Excellence

**<sup>4.</sup>a.1** Achieve an overall average of 95% in TMS' service areas based on the results of TMS' Key Performance Indicators (KPIs), as documented in strategies 2-16