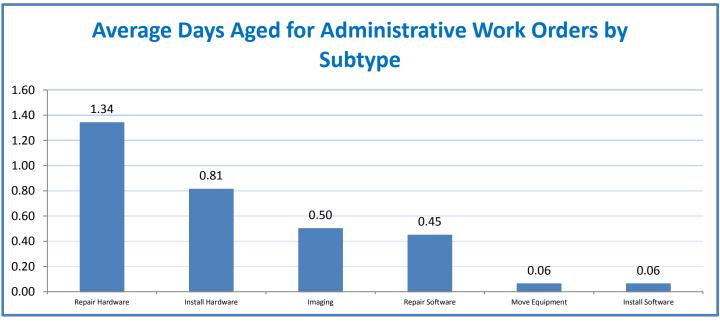

## 4.a.1 - TMS Scorecard for Overall Performance Excellence

**<sup>4.</sup>a.1** Achieve an overall average of 95% in TMS' service areas based on the results of TMS' Key Performance Indicators (KPIs), as documented in strategies 2-16