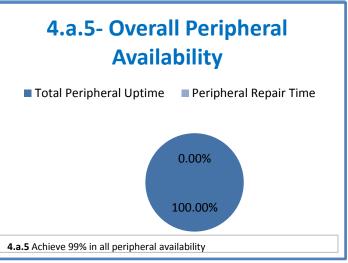

## **Technology Management Systems Performance Excellence Dashboard**

Week Ending: 12/18/2015

## 4.a.1 - TMS Scorecard for Overall Performance Excellence



**<sup>4.</sup>a.1** Achieve an overall average of 95% in TMS' service areas based on the results of TMS' Key Performance Indicators (KPIs), as documented in strategies 2-16

 $<sup>\</sup>textbf{4.a.15} \ \textbf{Provide 95\% technology effectiveness results based on feedback surveys from trainings given.}$ 

**<sup>4.</sup>a.16** Achieve 95% centralized network backup success in all files stored on the district network.





















and overall feelings of being stress free.



## Performance Excellence Dashboard Supplemental Information

Week Ending: 12/18/2015













## **Administrative Facilitated Training Effectiveness**



■ Administrative Technology Facilitated Training Effectiveness

4.a.15 Provide 95% technology effectiveness results based on feedback surveys from trainings given.