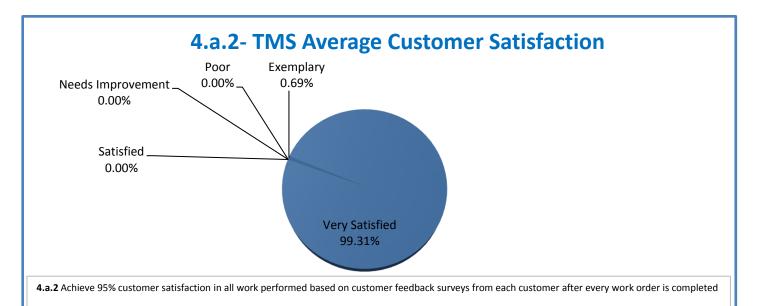

## **Technology Management Systems Performance Excellence Dashboard**

Week Ending: 12/18/2015

## 4.a.1 - TMS Scorecard for Overall Performance Excellence



**<sup>4.</sup>a.1** Achieve an overall average of 95% in TMS' service areas based on the results of TMS' Key Performance Indicators (KPIs), as documented in strategies 2-16

 $<sup>\</sup>textbf{4.a.15} \ \textbf{Provide 95\% technology effectiveness results based on feedback surveys from trainings given.}$ 

**<sup>4.</sup>a.16** Achieve 95% centralized network backup success in all files stored on the district network.





















and overall feelings of being stress free.



## Performance Excellence Dashboard Supplemental Information

Week Ending: 12/18/2015













## **Administrative Facilitated Training Effectiveness**



■ Administrative Technology Facilitated Training Effectiveness

4.a.15 Provide 95% technology effectiveness results based on feedback surveys from trainings given.