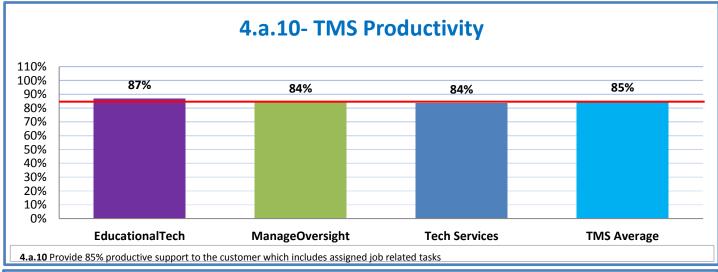

## **Technology Management Systems Performance Excellence Dashboard**

Week Ending: 12/18/2015

## 4.a.1 - TMS Scorecard for Overall Performance Excellence



**<sup>4.</sup>a.1** Achieve an overall average of 95% in TMS' service areas based on the results of TMS' Key Performance Indicators (KPIs), as documented in strategies 2-16

 $<sup>\</sup>textbf{4.a.15} \ \textbf{Provide 95\% technology effectiveness results based on feedback surveys from trainings given.}$ 

**<sup>4.</sup>a.16** Achieve 95% centralized network backup success in all files stored on the district network.





















and overall feelings of being stress free.



## Performance Excellence Dashboard Supplemental Information

Week Ending: 12/18/2015













## **Administrative Facilitated Training Effectiveness**



■ Administrative Technology Facilitated Training Effectiveness

4.a.15 Provide 95% technology effectiveness results based on feedback surveys from trainings given.