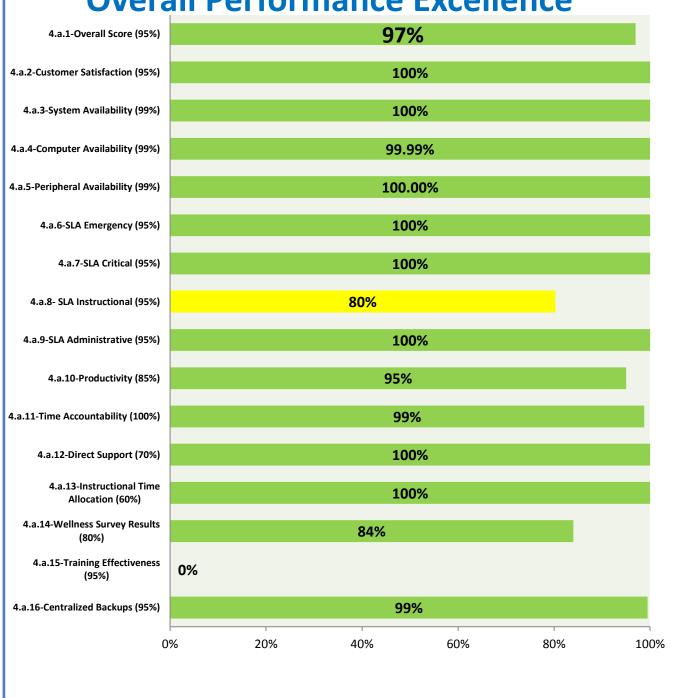

## 4.a.1 - TMS Scorecard for Overall Performance Excellence

**<sup>4.</sup>a.1** Achieve an overall average of 95% in TMS' service areas based on the results of TMS' Key Performance Indicators (KPIs), as documented in strategies 2-16

 $<sup>\</sup>textbf{4.a.15} \ \textbf{Provide 95\% technology effectiveness results based on feedback surveys from trainings given.}$ 

**<sup>4.</sup>a.16** Achieve 95% centralized network backup success in all files stored on the district network.

and overall feelings of being stress free.