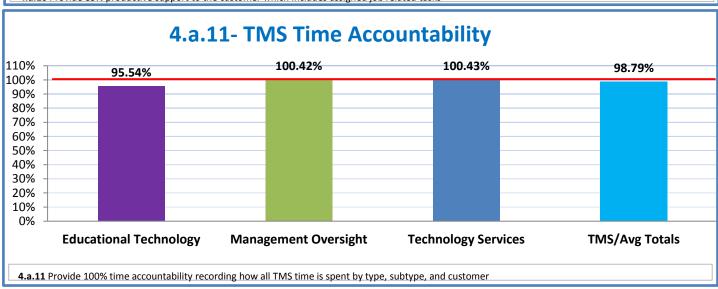

## **Technology Management Systems Performance Excellence Dashboard**

Week Ending: 12/18/2015

## 4.a.1 - TMS Scorecard for Overall Performance Excellence



**<sup>4.</sup>a.1** Achieve an overall average of 95% in TMS' service areas based on the results of TMS' Key Performance Indicators (KPIs), as documented in strategies 2-16

 $<sup>\</sup>textbf{4.a.15} \ \textbf{Provide 95\% technology effectiveness results based on feedback surveys from trainings given.}$ 

**<sup>4.</sup>a.16** Achieve 95% centralized network backup success in all files stored on the district network.





















and overall feelings of being stress free.



## Performance Excellence Dashboard Supplemental Information

Week Ending: 12/18/2015













## **Administrative Facilitated Training Effectiveness**



■ Administrative Technology Facilitated Training Effectiveness

4.a.15 Provide 95% technology effectiveness results based on feedback surveys from trainings given.