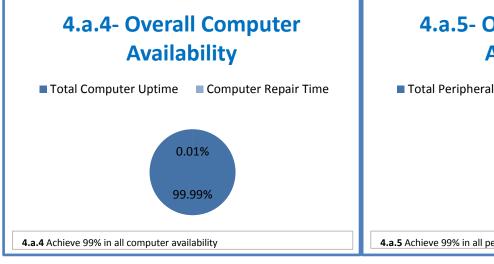

## **Technology Management Systems Performance Excellence Dashboard**

Week Ending: 12/18/2015

## 4.a.1 - TMS Scorecard for Overall Performance Excellence



**<sup>4.</sup>a.1** Achieve an overall average of 95% in TMS' service areas based on the results of TMS' Key Performance Indicators (KPIs), as documented in strategies 2-16

 $<sup>\</sup>textbf{4.a.15} \ \textbf{Provide 95\% technology effectiveness results based on feedback surveys from trainings given.}$ 

**<sup>4.</sup>a.16** Achieve 95% centralized network backup success in all files stored on the district network.





















and overall feelings of being stress free.



## Performance Excellence Dashboard Supplemental Information

Week Ending: 12/18/2015













## **Administrative Facilitated Training Effectiveness**



■ Administrative Technology Facilitated Training Effectiveness

4.a.15 Provide 95% technology effectiveness results based on feedback surveys from trainings given.