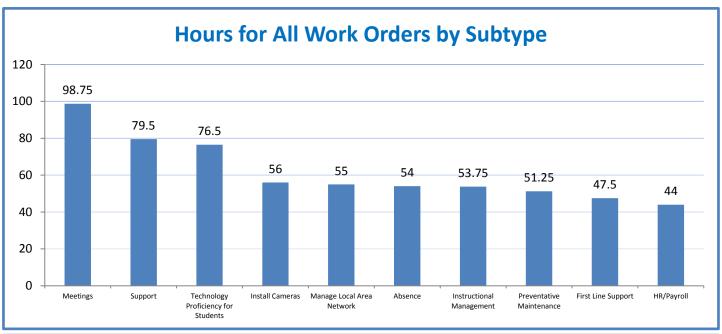

## 4.a.1 - TMS Scorecard for Overall Performance Excellence

**<sup>4.</sup>a.1** Achieve an overall average of 95% in TMS' service areas based on the results of TMS' Key Performance Indicators (KPIs), as documented in strategies 2-16