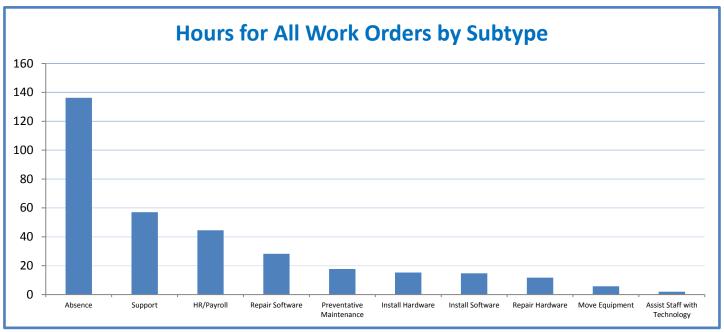

TMS Scorecard for Overall Performance Excellence



**<sup>4.</sup>a.1** Achieve an overall average of 95% in TMS' service areas based on the results of TMS' Key Performance Indicators (KPIs), as documented in strategies 2-16

 $<sup>\</sup>textbf{4.a.15} \ \textbf{Provide 95\% technology effectiveness results based on feedback surveys from trainings given.}$ 

**<sup>4.</sup>a.16** Achieve 95% centralized network backup success in all files stored on the district network.























**4.a.14** Provide 80% employee wellness resulting in positive feelings about job performance including level of achievement, appreciation, skills and resources, and overall feelings of being stress free.



## Performance Excellence Dashboard Supplemental Information

Week Ending: 2/12/2016













## **Administrative Facilitated Training Effectiveness**



■ Administrative Technology Facilitated Training Effectiveness

4.a.15 Provide 95% technology effectiveness results based on feedback surveys from trainings given.