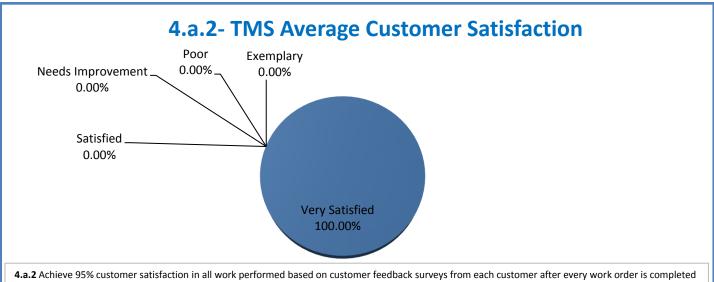

## **Technology Management Systems Performance Excellence Dashboard**

Week Ending: 2/12/2016

## 4.a.1 - TMS Scorecard for Overall Performance Excellence



**<sup>4.</sup>a.1** Achieve an overall average of 95% in TMS' service areas based on the results of TMS' Key Performance Indicators (KPIs), as documented in strategies 2-16

 $<sup>\</sup>textbf{4.a.15} \ \textbf{Provide 95\% technology effectiveness results based on feedback surveys from trainings given.}$ 

**<sup>4.</sup>a.16** Achieve 95% centralized network backup success in all files stored on the district network.























**4.a.14** Provide 80% employee wellness resulting in positive feelings about job performance including level of achievement, appreciation, skills and resources, and overall feelings of being stress free.



## Performance Excellence Dashboard Supplemental Information

Week Ending: 2/12/2016













## **Administrative Facilitated Training Effectiveness**



■ Administrative Technology Facilitated Training Effectiveness

4.a.15 Provide 95% technology effectiveness results based on feedback surveys from trainings given.