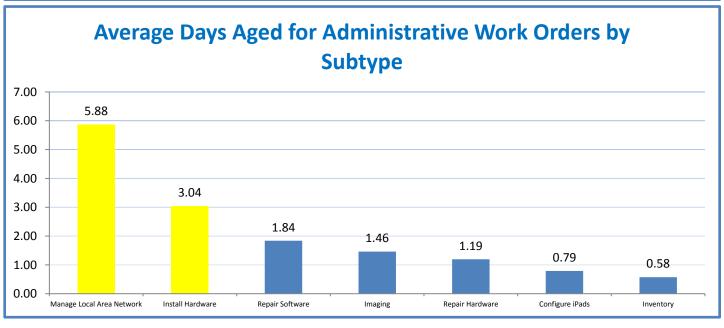

Scorecard for Overall Performance Excellence



**<sup>4.</sup>a.1** Achieve an overall average of 95% in TMS' service areas based on the results of TMS' Key Performance Indicators (KPIs), as documented in strategies 2-16

 $<sup>\</sup>textbf{4.a.15} \ \textbf{Provide 95\% technology effectiveness results based on feedback surveys from trainings given.}$ 

**<sup>4.</sup>a.16** Achieve 95% centralized network backup success in all files stored on the district network.























**4.a.14** Provide 80% employee wellness resulting in positive feelings about job performance including level of achievement, appreciation, skills and resources, and overall feelings of being stress free.



## Performance Excellence Dashboard Supplemental Information

Week Ending: 2/12/2016













## **Administrative Facilitated Training Effectiveness**



■ Administrative Technology Facilitated Training Effectiveness

4.a.15 Provide 95% technology effectiveness results based on feedback surveys from trainings given.