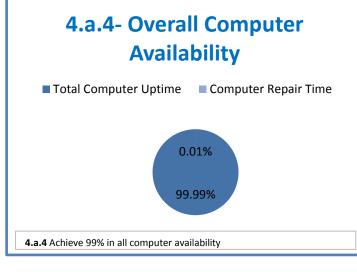

## **Technology Management Systems Performance Excellence Dashboard**

Week Ending: 2/12/2016

## 4.a.1 - TMS Scorecard for Overall Performance Excellence



**<sup>4.</sup>a.1** Achieve an overall average of 95% in TMS' service areas based on the results of TMS' Key Performance Indicators (KPIs), as documented in strategies 2-16

 $<sup>\</sup>textbf{4.a.15} \ \textbf{Provide 95\% technology effectiveness results based on feedback surveys from trainings given.}$ 

**<sup>4.</sup>a.16** Achieve 95% centralized network backup success in all files stored on the district network.























**4.a.14** Provide 80% employee wellness resulting in positive feelings about job performance including level of achievement, appreciation, skills and resources, and overall feelings of being stress free.



## Performance Excellence Dashboard Supplemental Information

Week Ending: 2/12/2016













## **Administrative Facilitated Training Effectiveness**



■ Administrative Technology Facilitated Training Effectiveness

4.a.15 Provide 95% technology effectiveness results based on feedback surveys from trainings given.