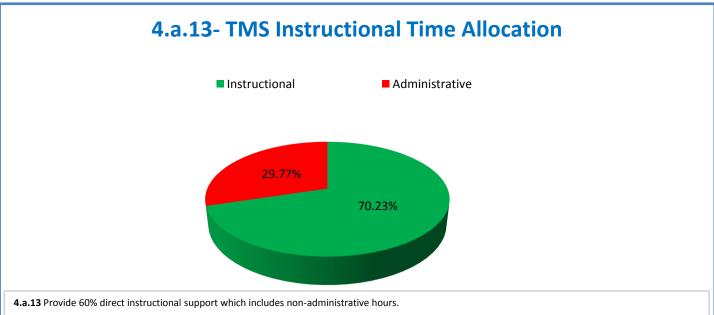

## **Technology Management Systems Performance Excellence Dashboard**

Week Ending: 2/12/2016

## 4.a.1 - TMS Scorecard for Overall Performance Excellence



**<sup>4.</sup>a.1** Achieve an overall average of 95% in TMS' service areas based on the results of TMS' Key Performance Indicators (KPIs), as documented in strategies 2-16

 $<sup>\</sup>textbf{4.a.15} \ \textbf{Provide 95\% technology effectiveness results based on feedback surveys from trainings given.}$ 

**<sup>4.</sup>a.16** Achieve 95% centralized network backup success in all files stored on the district network.























**4.a.14** Provide 80% employee wellness resulting in positive feelings about job performance including level of achievement, appreciation, skills and resources, and overall feelings of being stress free.



## Performance Excellence Dashboard Supplemental Information

Week Ending: 2/12/2016













## **Administrative Facilitated Training Effectiveness**



■ Administrative Technology Facilitated Training Effectiveness

4.a.15 Provide 95% technology effectiveness results based on feedback surveys from trainings given.