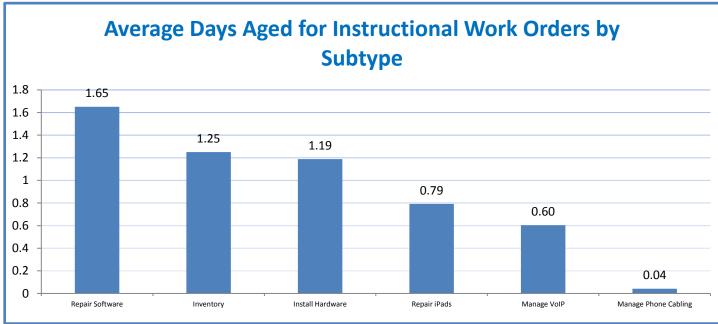

MS Scorecard for Overall Performance Excellence



**<sup>4.</sup>a.1** Achieve an overall average of 95% in TMS' service areas based on the results of TMS' Key Performance Indicators (KPIs), as documented in strategies 2-16

 $<sup>\</sup>textbf{4.a.15} \ \textbf{Provide 95\% technology effectiveness results based on feedback surveys from trainings given.}$ 

**<sup>4.</sup>a.16** Achieve 95% centralized network backup success in all files stored on the district network.























**4.a.14** Provide 80% employee wellness resulting in positive feelings about job performance including level of achievement, appreciation, skills and resources, and overall feelings of being stress free.



## Performance Excellence Dashboard Supplemental Information

Week Ending: 2/12/2016













## **Administrative Facilitated Training Effectiveness**



■ Administrative Technology Facilitated Training Effectiveness

4.a.15 Provide 95% technology effectiveness results based on feedback surveys from trainings given.