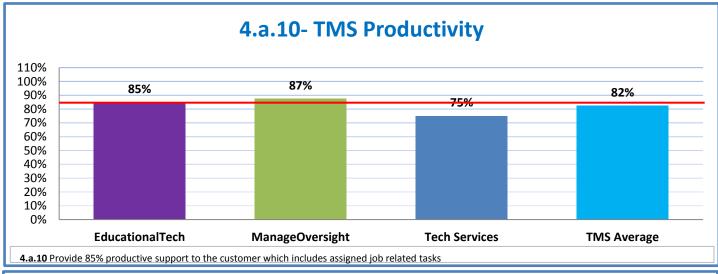

## **Technology Management Systems Performance Excellence Dashboard**

Week Ending: 2/12/2016

## 4.a.1 - TMS Scorecard for Overall Performance Excellence



**<sup>4.</sup>a.1** Achieve an overall average of 95% in TMS' service areas based on the results of TMS' Key Performance Indicators (KPIs), as documented in strategies 2-16

 $<sup>\</sup>textbf{4.a.15} \ \textbf{Provide 95\% technology effectiveness results based on feedback surveys from trainings given.}$ 

**<sup>4.</sup>a.16** Achieve 95% centralized network backup success in all files stored on the district network.























**4.a.14** Provide 80% employee wellness resulting in positive feelings about job performance including level of achievement, appreciation, skills and resources, and overall feelings of being stress free.



## Performance Excellence Dashboard Supplemental Information

Week Ending: 2/12/2016













## **Administrative Facilitated Training Effectiveness**



■ Administrative Technology Facilitated Training Effectiveness

4.a.15 Provide 95% technology effectiveness results based on feedback surveys from trainings given.