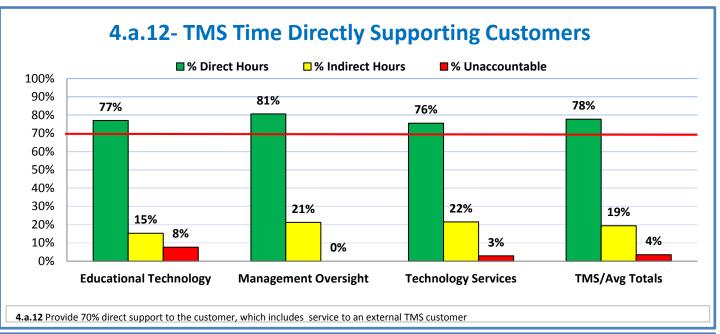

## **Technology Management Systems Performance Excellence Dashboard**

Week Ending: 2/12/2016

## 4.a.1 - TMS Scorecard for Overall Performance Excellence



**<sup>4.</sup>a.1** Achieve an overall average of 95% in TMS' service areas based on the results of TMS' Key Performance Indicators (KPIs), as documented in strategies 2-16

 $<sup>\</sup>textbf{4.a.15} \ \textbf{Provide 95\% technology effectiveness results based on feedback surveys from trainings given.}$ 

**<sup>4.</sup>a.16** Achieve 95% centralized network backup success in all files stored on the district network.























**4.a.14** Provide 80% employee wellness resulting in positive feelings about job performance including level of achievement, appreciation, skills and resources, and overall feelings of being stress free.



## Performance Excellence Dashboard Supplemental Information

Week Ending: 2/12/2016













## **Administrative Facilitated Training Effectiveness**



■ Administrative Technology Facilitated Training Effectiveness

4.a.15 Provide 95% technology effectiveness results based on feedback surveys from trainings given.