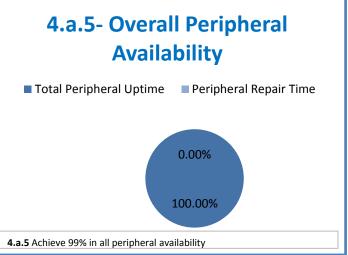

## **Technology Management Systems Performance Excellence Dashboard**

Week Ending: 2/12/2016

## 4.a.1 - TMS Scorecard for Overall Performance Excellence



**<sup>4.</sup>a.1** Achieve an overall average of 95% in TMS' service areas based on the results of TMS' Key Performance Indicators (KPIs), as documented in strategies 2-16

 $<sup>\</sup>textbf{4.a.15} \ \textbf{Provide 95\% technology effectiveness results based on feedback surveys from trainings given.}$ 

**<sup>4.</sup>a.16** Achieve 95% centralized network backup success in all files stored on the district network.























**4.a.14** Provide 80% employee wellness resulting in positive feelings about job performance including level of achievement, appreciation, skills and resources, and overall feelings of being stress free.



## Performance Excellence Dashboard Supplemental Information

Week Ending: 2/12/2016













## **Administrative Facilitated Training Effectiveness**



■ Administrative Technology Facilitated Training Effectiveness

4.a.15 Provide 95% technology effectiveness results based on feedback surveys from trainings given.