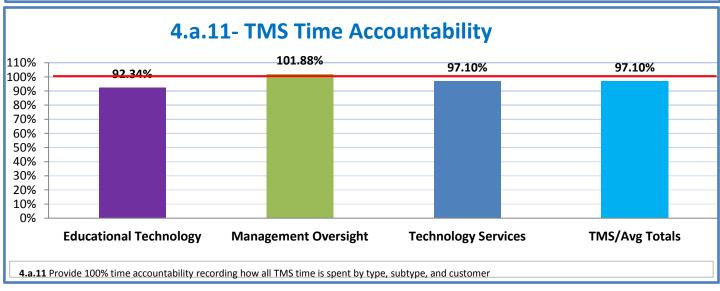

## **Technology Management Systems Performance Excellence Dashboard**

Week Ending: 2/12/2016

## 4.a.1 - TMS Scorecard for Overall Performance Excellence



**<sup>4.</sup>a.1** Achieve an overall average of 95% in TMS' service areas based on the results of TMS' Key Performance Indicators (KPIs), as documented in strategies 2-16

 $<sup>\</sup>textbf{4.a.15} \ \textbf{Provide 95\% technology effectiveness results based on feedback surveys from trainings given.}$ 

**<sup>4.</sup>a.16** Achieve 95% centralized network backup success in all files stored on the district network.























**4.a.14** Provide 80% employee wellness resulting in positive feelings about job performance including level of achievement, appreciation, skills and resources, and overall feelings of being stress free.



## Performance Excellence Dashboard Supplemental Information

Week Ending: 2/12/2016













## **Administrative Facilitated Training Effectiveness**



■ Administrative Technology Facilitated Training Effectiveness

4.a.15 Provide 95% technology effectiveness results based on feedback surveys from trainings given.