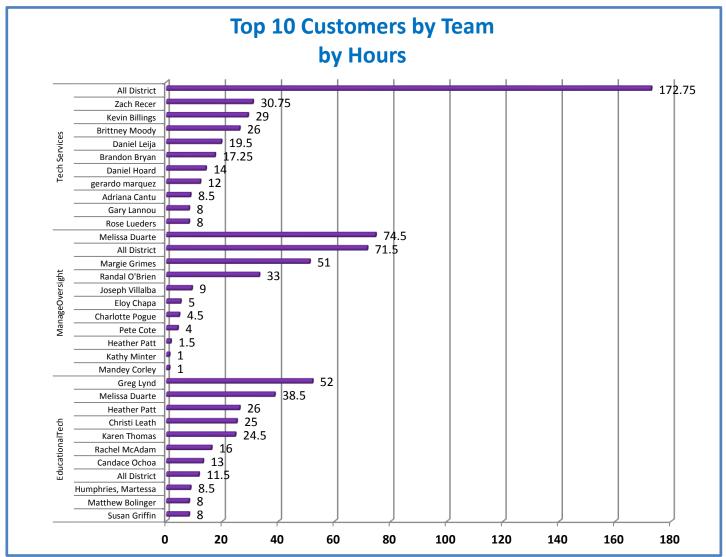

.1 - TMS Scorecard for Overall Performance Excellence



**<sup>4.</sup>a.1** Achieve an overall average of 95% in TMS' service areas based on the results of TMS' Key Performance Indicators (KPIs), as documented in strategies 2-16

 $<sup>\</sup>textbf{4.a.15} \ \textbf{Provide 95\% technology effectiveness results based on feedback surveys from trainings given.}$ 

**<sup>4.</sup>a.16** Achieve 95% centralized network backup success in all files stored on the district network.























**4.a.14** Provide 80% employee wellness resulting in positive feelings about job performance including level of achievement, appreciation, skills and resources, and overall feelings of being stress free.



## Performance Excellence Dashboard Supplemental Information

Week Ending: 2/12/2016













## **Administrative Facilitated Training Effectiveness**



■ Administrative Technology Facilitated Training Effectiveness

4.a.15 Provide 95% technology effectiveness results based on feedback surveys from trainings given.