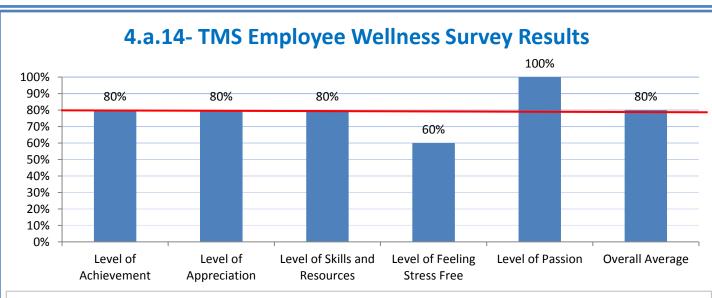

**4.a.14** Provide 80% employee wellness resulting in positive feelings about job performance including level of achievement, appreciation, skills and resources, and overall feelings of being stress free.