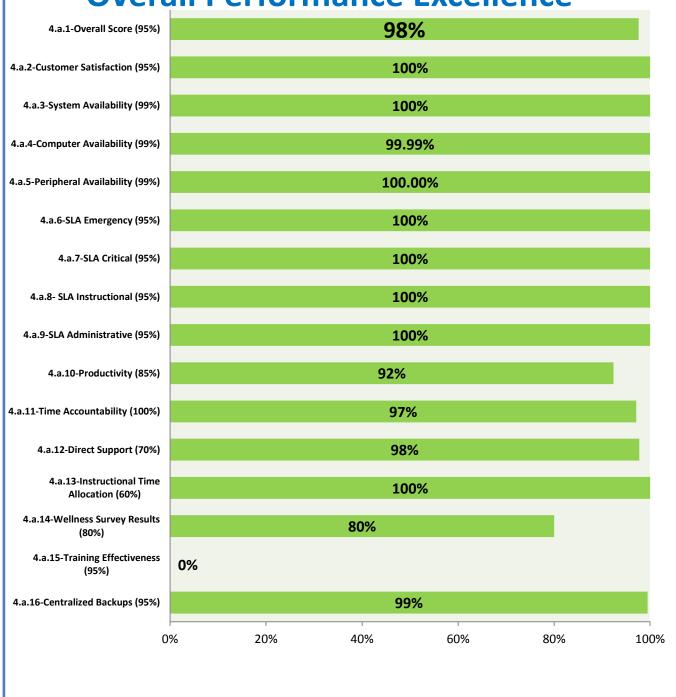

## 4.a.1 - TMS Scorecard for Overall Performance Excellence

**<sup>4.</sup>a.1** Achieve an overall average of 95% in TMS' service areas based on the results of TMS' Key Performance Indicators (KPIs), as documented in strategies 2-16

 $<sup>\</sup>textbf{4.a.15} \ \textbf{Provide 95\% technology effectiveness results based on feedback surveys from trainings given.}$ 

**<sup>4.</sup>a.16** Achieve 95% centralized network backup success in all files stored on the district network.

**4.a.14** Provide 80% employee wellness resulting in positive feelings about job performance including level of achievement, appreciation, skills and resources, and overall feelings of being stress free.