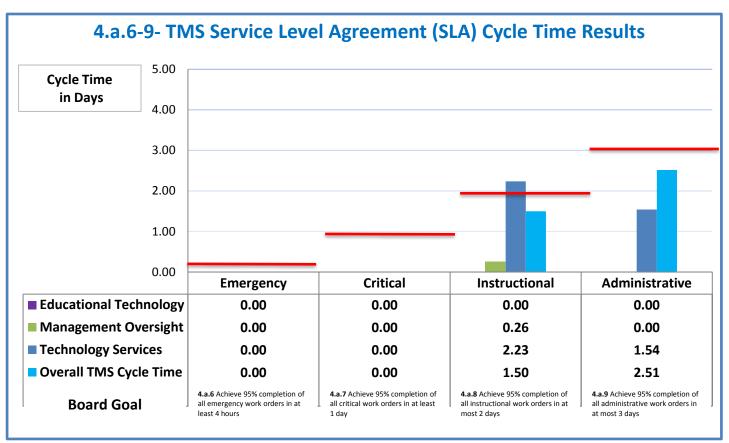

## **Technology Management Systems Performance Excellence Dashboard**

Week Ending: 2/12/2016

## 4.a.1 - TMS Scorecard for Overall Performance Excellence



**<sup>4.</sup>a.1** Achieve an overall average of 95% in TMS' service areas based on the results of TMS' Key Performance Indicators (KPIs), as documented in strategies 2-16

 $<sup>\</sup>textbf{4.a.15} \ \textbf{Provide 95\% technology effectiveness results based on feedback surveys from trainings given.}$ 

**<sup>4.</sup>a.16** Achieve 95% centralized network backup success in all files stored on the district network.























**4.a.14** Provide 80% employee wellness resulting in positive feelings about job performance including level of achievement, appreciation, skills and resources, and overall feelings of being stress free.



## Performance Excellence Dashboard Supplemental Information

Week Ending: 2/12/2016













## **Administrative Facilitated Training Effectiveness**



■ Administrative Technology Facilitated Training Effectiveness

4.a.15 Provide 95% technology effectiveness results based on feedback surveys from trainings given.