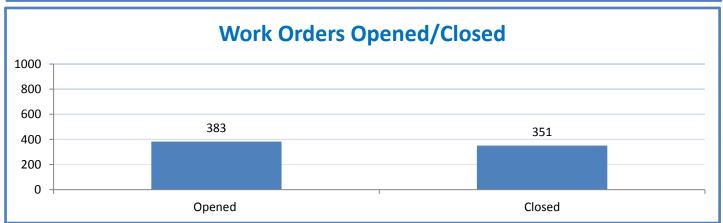

- TMS Scorecard for Overall Performance Excellence



**<sup>4.</sup>a.1** Achieve an overall average of 95% in TMS' service areas based on the results of TMS' Key Performance Indicators (KPIs), as documented in strategies 2-16

 $<sup>\</sup>textbf{4.a.15} \ \textbf{Provide 95\% technology effectiveness results based on feedback surveys from trainings given.}$ 

**<sup>4.</sup>a.16** Achieve 95% centralized network backup success in all files stored on the district network.























**4.a.14** Provide 80% employee wellness resulting in positive feelings about job performance including level of achievement, appreciation, skills and resources, and overall feelings of being stress free.



## Performance Excellence Dashboard Supplemental Information

Week Ending: 2/12/2016













## **Administrative Facilitated Training Effectiveness**



■ Administrative Technology Facilitated Training Effectiveness

4.a.15 Provide 95% technology effectiveness results based on feedback surveys from trainings given.