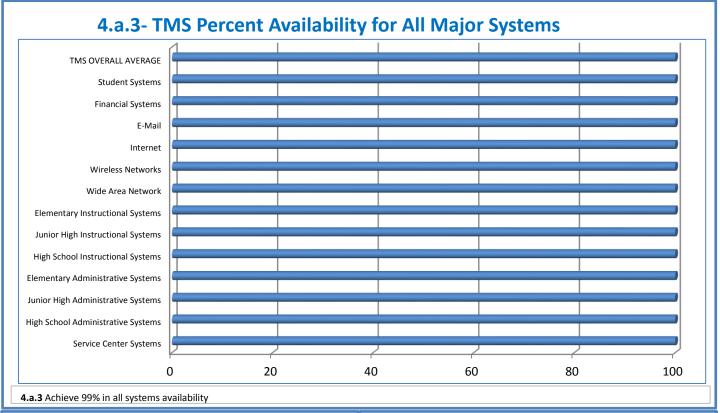

## **Technology Management Systems Performance Excellence Dashboard**

Week Ending: 2/12/2016

## 4.a.1 - TMS Scorecard for Overall Performance Excellence



**<sup>4.</sup>a.1** Achieve an overall average of 95% in TMS' service areas based on the results of TMS' Key Performance Indicators (KPIs), as documented in strategies 2-16

 $<sup>\</sup>textbf{4.a.15} \ \textbf{Provide 95\% technology effectiveness results based on feedback surveys from trainings given.}$ 

**<sup>4.</sup>a.16** Achieve 95% centralized network backup success in all files stored on the district network.























**4.a.14** Provide 80% employee wellness resulting in positive feelings about job performance including level of achievement, appreciation, skills and resources, and overall feelings of being stress free.



## Performance Excellence Dashboard Supplemental Information

Week Ending: 2/12/2016













## **Administrative Facilitated Training Effectiveness**



■ Administrative Technology Facilitated Training Effectiveness

4.a.15 Provide 95% technology effectiveness results based on feedback surveys from trainings given.