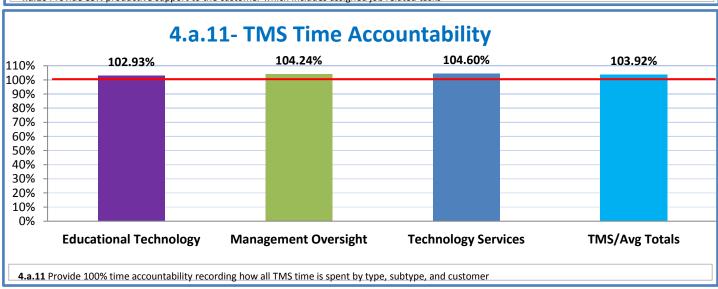

## **Technology Management Systems Performance Excellence Dashboard**

Week Ending: 2/19/2016

## 4.a.1 - TMS Scorecard for Overall Performance Excellence



**<sup>4.</sup>a.1** Achieve an overall average of 95% in TMS' service areas based on the results of TMS' Key Performance Indicators (KPIs), as documented in strategies 2-16

 $<sup>\</sup>textbf{4.a.15} \ \textbf{Provide 95\% technology effectiveness results based on feedback surveys from trainings given.}$ 

**<sup>4.</sup>a.16** Achieve 95% centralized network backup success in all files stored on the district network.





















and overall feelings of being stress free.



## Performance Excellence Dashboard Supplemental Information

Week Ending: 2/19/2016













## **Administrative Facilitated Training Effectiveness**



■ Administrative Technology Facilitated Training Effectiveness

4.a.15 Provide 95% technology effectiveness results based on feedback surveys from trainings given.