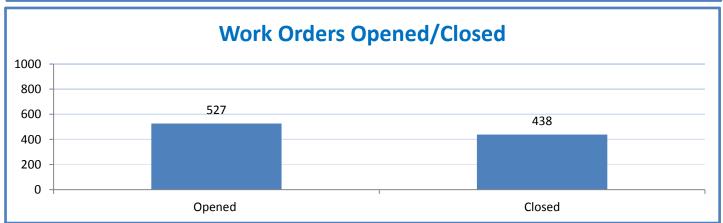

## **Technology Management Systems Performance Excellence Dashboard**

Week Ending: 2/19/2016

## 4.a.1 - TMS Scorecard for Overall Performance Excellence



**<sup>4.</sup>a.1** Achieve an overall average of 95% in TMS' service areas based on the results of TMS' Key Performance Indicators (KPIs), as documented in strategies 2-16

 $<sup>\</sup>textbf{4.a.15} \ \textbf{Provide 95\% technology effectiveness results based on feedback surveys from trainings given.}$ 

**<sup>4.</sup>a.16** Achieve 95% centralized network backup success in all files stored on the district network.





















and overall feelings of being stress free.



## Performance Excellence Dashboard Supplemental Information

Week Ending: 2/19/2016













## **Administrative Facilitated Training Effectiveness**



■ Administrative Technology Facilitated Training Effectiveness

4.a.15 Provide 95% technology effectiveness results based on feedback surveys from trainings given.