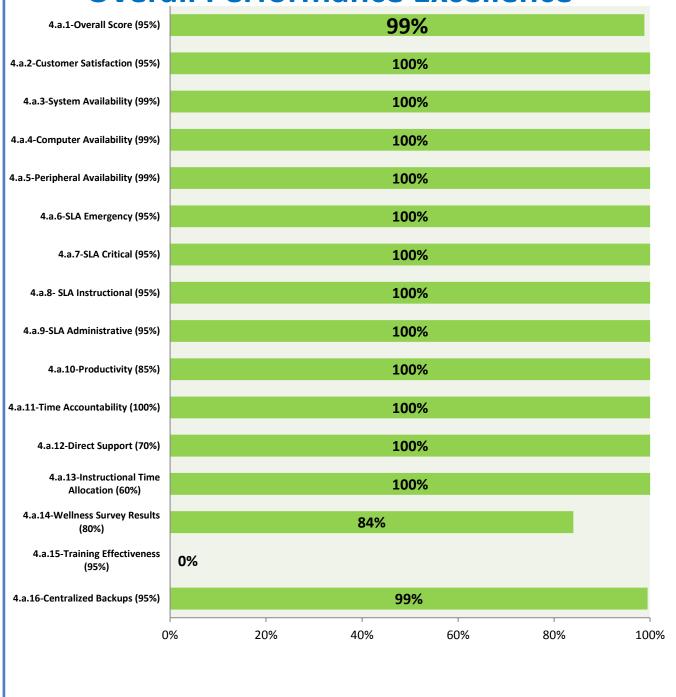

## 4.a.1 - TMS Scorecard for Overall Performance Excellence

**<sup>4.</sup>a.1** Achieve an overall average of 95% in TMS' service areas based on the results of TMS' Key Performance Indicators (KPIs), as documented in strategies 2-16

 $<sup>\</sup>textbf{4.a.15} \ \textbf{Provide 95\% technology effectiveness results based on feedback surveys from trainings given.}$ 

**<sup>4.</sup>a.16** Achieve 95% centralized network backup success in all files stored on the district network.