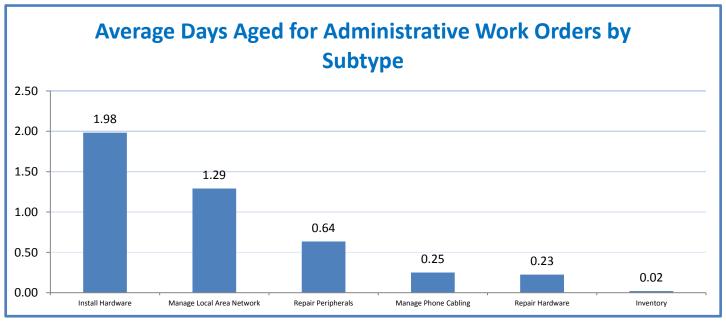

## **Technology Management Systems Performance Excellence Dashboard**

Week Ending: 2/19/2016

## 4.a.1 - TMS Scorecard for Overall Performance Excellence



**<sup>4.</sup>a.1** Achieve an overall average of 95% in TMS' service areas based on the results of TMS' Key Performance Indicators (KPIs), as documented in strategies 2-16

 $<sup>\</sup>textbf{4.a.15} \ \textbf{Provide 95\% technology effectiveness results based on feedback surveys from trainings given.}$ 

**<sup>4.</sup>a.16** Achieve 95% centralized network backup success in all files stored on the district network.





















and overall feelings of being stress free.



## Performance Excellence Dashboard Supplemental Information

Week Ending: 2/19/2016













## **Administrative Facilitated Training Effectiveness**



■ Administrative Technology Facilitated Training Effectiveness

4.a.15 Provide 95% technology effectiveness results based on feedback surveys from trainings given.