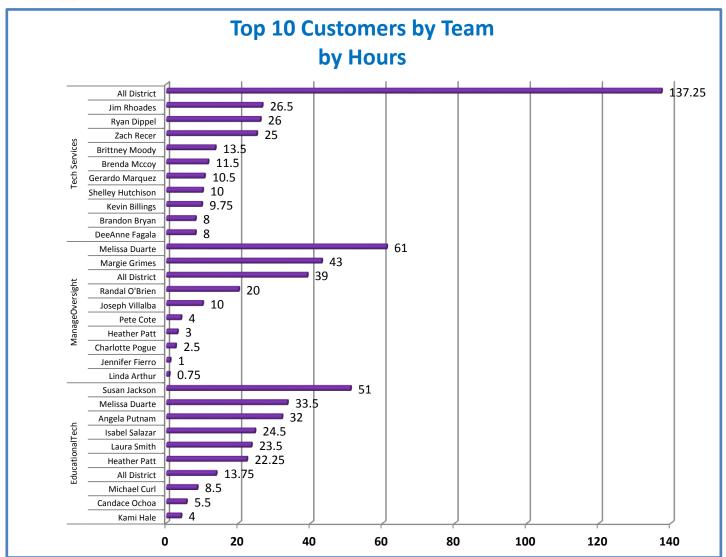

## **Technology Management Systems Performance Excellence Dashboard**

Week Ending: 2/19/2016

## 4.a.1 - TMS Scorecard for Overall Performance Excellence



**<sup>4.</sup>a.1** Achieve an overall average of 95% in TMS' service areas based on the results of TMS' Key Performance Indicators (KPIs), as documented in strategies 2-16

 $<sup>\</sup>textbf{4.a.15} \ \textbf{Provide 95\% technology effectiveness results based on feedback surveys from trainings given.}$ 

**<sup>4.</sup>a.16** Achieve 95% centralized network backup success in all files stored on the district network.





















and overall feelings of being stress free.



## Performance Excellence Dashboard Supplemental Information

Week Ending: 2/19/2016













## **Administrative Facilitated Training Effectiveness**



■ Administrative Technology Facilitated Training Effectiveness

4.a.15 Provide 95% technology effectiveness results based on feedback surveys from trainings given.