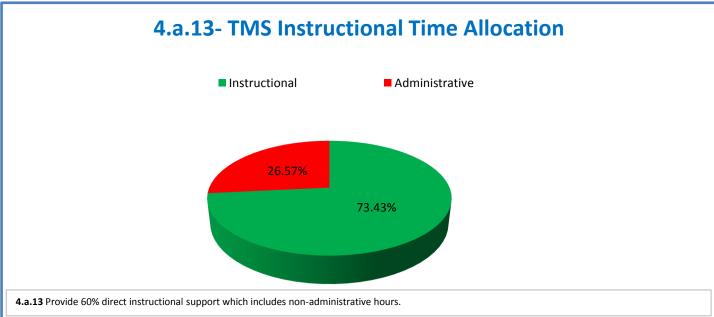

## **Technology Management Systems Performance Excellence Dashboard**

Week Ending: 2/19/2016

## 4.a.1 - TMS Scorecard for Overall Performance Excellence



**<sup>4.</sup>a.1** Achieve an overall average of 95% in TMS' service areas based on the results of TMS' Key Performance Indicators (KPIs), as documented in strategies 2-16

 $<sup>\</sup>textbf{4.a.15} \ \textbf{Provide 95\% technology effectiveness results based on feedback surveys from trainings given.}$ 

**<sup>4.</sup>a.16** Achieve 95% centralized network backup success in all files stored on the district network.





















and overall feelings of being stress free.



## Performance Excellence Dashboard Supplemental Information

Week Ending: 2/19/2016













## **Administrative Facilitated Training Effectiveness**



■ Administrative Technology Facilitated Training Effectiveness

4.a.15 Provide 95% technology effectiveness results based on feedback surveys from trainings given.