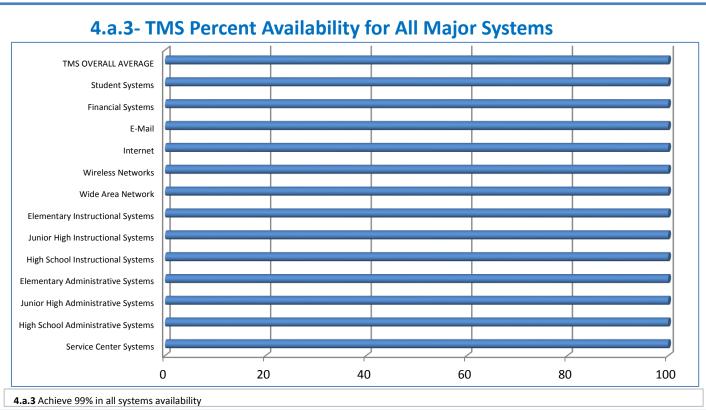

## **Technology Management Systems Performance Excellence Dashboard**

Week Ending: 2/19/2016

## 4.a.1 - TMS Scorecard for Overall Performance Excellence



**<sup>4.</sup>a.1** Achieve an overall average of 95% in TMS' service areas based on the results of TMS' Key Performance Indicators (KPIs), as documented in strategies 2-16

 $<sup>\</sup>textbf{4.a.15} \ \textbf{Provide 95\% technology effectiveness results based on feedback surveys from trainings given.}$ 

**<sup>4.</sup>a.16** Achieve 95% centralized network backup success in all files stored on the district network.





















and overall feelings of being stress free.



## Performance Excellence Dashboard Supplemental Information

Week Ending: 2/19/2016













## **Administrative Facilitated Training Effectiveness**



■ Administrative Technology Facilitated Training Effectiveness

4.a.15 Provide 95% technology effectiveness results based on feedback surveys from trainings given.