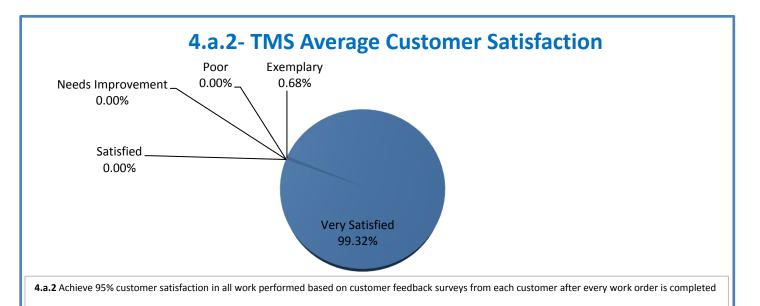

## **Technology Management Systems Performance Excellence Dashboard**

Week Ending: 2/19/2016

## 4.a.1 - TMS Scorecard for Overall Performance Excellence



**<sup>4.</sup>a.1** Achieve an overall average of 95% in TMS' service areas based on the results of TMS' Key Performance Indicators (KPIs), as documented in strategies 2-16

 $<sup>\</sup>textbf{4.a.15} \ \textbf{Provide 95\% technology effectiveness results based on feedback surveys from trainings given.}$ 

**<sup>4.</sup>a.16** Achieve 95% centralized network backup success in all files stored on the district network.





















and overall feelings of being stress free.



## Performance Excellence Dashboard Supplemental Information

Week Ending: 2/19/2016













## **Administrative Facilitated Training Effectiveness**



■ Administrative Technology Facilitated Training Effectiveness

4.a.15 Provide 95% technology effectiveness results based on feedback surveys from trainings given.