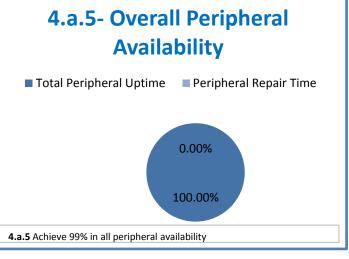

## **Technology Management Systems Performance Excellence Dashboard**

Week Ending: 2/19/2016

## 4.a.1 - TMS Scorecard for Overall Performance Excellence



**<sup>4.</sup>a.1** Achieve an overall average of 95% in TMS' service areas based on the results of TMS' Key Performance Indicators (KPIs), as documented in strategies 2-16

 $<sup>\</sup>textbf{4.a.15} \ \textbf{Provide 95\% technology effectiveness results based on feedback surveys from trainings given.}$ 

**<sup>4.</sup>a.16** Achieve 95% centralized network backup success in all files stored on the district network.





















and overall feelings of being stress free.



## Performance Excellence Dashboard Supplemental Information

Week Ending: 2/19/2016













## **Administrative Facilitated Training Effectiveness**



■ Administrative Technology Facilitated Training Effectiveness

4.a.15 Provide 95% technology effectiveness results based on feedback surveys from trainings given.