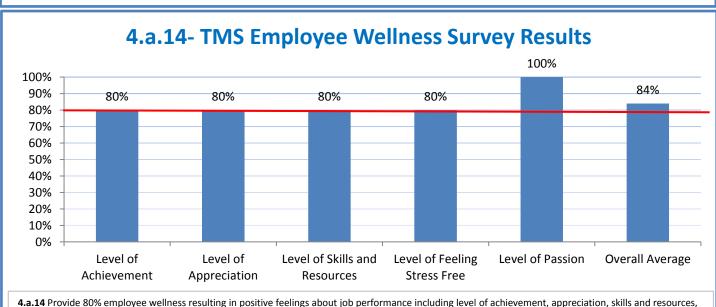

## **Technology Management Systems Performance Excellence Dashboard**

Week Ending: 2/19/2016

## 4.a.1 - TMS Scorecard for Overall Performance Excellence



**<sup>4.</sup>a.1** Achieve an overall average of 95% in TMS' service areas based on the results of TMS' Key Performance Indicators (KPIs), as documented in strategies 2-16

 $<sup>\</sup>textbf{4.a.15} \ \textbf{Provide 95\% technology effectiveness results based on feedback surveys from trainings given.}$ 

**<sup>4.</sup>a.16** Achieve 95% centralized network backup success in all files stored on the district network.





















and overall feelings of being stress free.



## Performance Excellence Dashboard Supplemental Information

Week Ending: 2/19/2016













## **Administrative Facilitated Training Effectiveness**



■ Administrative Technology Facilitated Training Effectiveness

4.a.15 Provide 95% technology effectiveness results based on feedback surveys from trainings given.