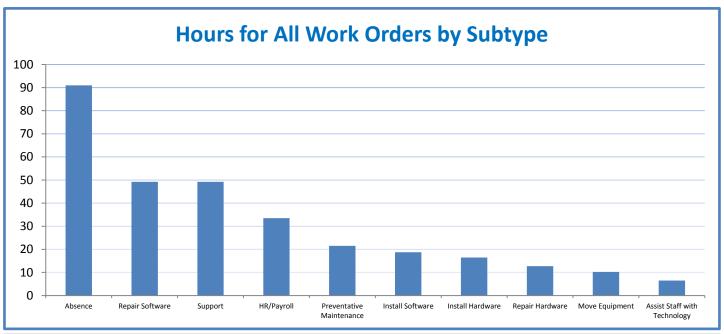

## **Technology Management Systems Performance Excellence Dashboard**

Week Ending: 2/19/2016

## 4.a.1 - TMS Scorecard for Overall Performance Excellence



**<sup>4.</sup>a.1** Achieve an overall average of 95% in TMS' service areas based on the results of TMS' Key Performance Indicators (KPIs), as documented in strategies 2-16

 $<sup>\</sup>textbf{4.a.15} \ \textbf{Provide 95\% technology effectiveness results based on feedback surveys from trainings given.}$ 

**<sup>4.</sup>a.16** Achieve 95% centralized network backup success in all files stored on the district network.





















and overall feelings of being stress free.



## Performance Excellence Dashboard Supplemental Information

Week Ending: 2/19/2016













## **Administrative Facilitated Training Effectiveness**



■ Administrative Technology Facilitated Training Effectiveness

4.a.15 Provide 95% technology effectiveness results based on feedback surveys from trainings given.