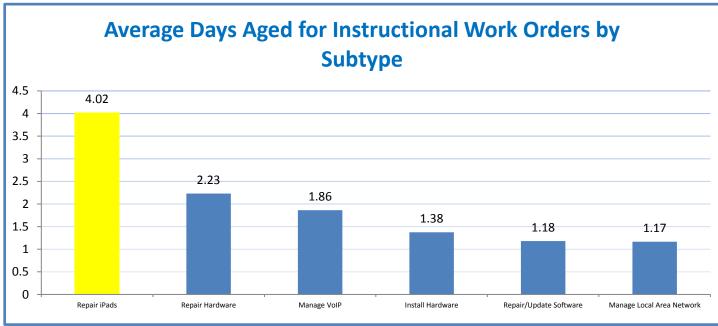

## **Technology Management Systems Performance Excellence Dashboard**

Week Ending: 2/19/2016

## 4.a.1 - TMS Scorecard for Overall Performance Excellence



**<sup>4.</sup>a.1** Achieve an overall average of 95% in TMS' service areas based on the results of TMS' Key Performance Indicators (KPIs), as documented in strategies 2-16

 $<sup>\</sup>textbf{4.a.15} \ \textbf{Provide 95\% technology effectiveness results based on feedback surveys from trainings given.}$ 

**<sup>4.</sup>a.16** Achieve 95% centralized network backup success in all files stored on the district network.





















and overall feelings of being stress free.



## Performance Excellence Dashboard Supplemental Information

Week Ending: 2/19/2016













## **Administrative Facilitated Training Effectiveness**



■ Administrative Technology Facilitated Training Effectiveness

4.a.15 Provide 95% technology effectiveness results based on feedback surveys from trainings given.