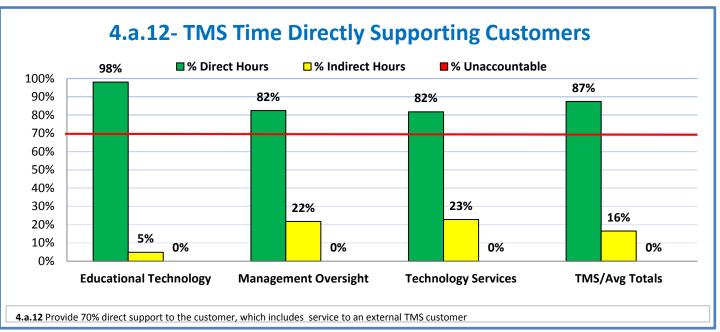

## **Technology Management Systems Performance Excellence Dashboard**

Week Ending: 2/19/2016

## 4.a.1 - TMS Scorecard for Overall Performance Excellence



**<sup>4.</sup>a.1** Achieve an overall average of 95% in TMS' service areas based on the results of TMS' Key Performance Indicators (KPIs), as documented in strategies 2-16

 $<sup>\</sup>textbf{4.a.15} \ \textbf{Provide 95\% technology effectiveness results based on feedback surveys from trainings given.}$ 

**<sup>4.</sup>a.16** Achieve 95% centralized network backup success in all files stored on the district network.





















and overall feelings of being stress free.



## Performance Excellence Dashboard Supplemental Information

Week Ending: 2/19/2016













## **Administrative Facilitated Training Effectiveness**



■ Administrative Technology Facilitated Training Effectiveness

4.a.15 Provide 95% technology effectiveness results based on feedback surveys from trainings given.