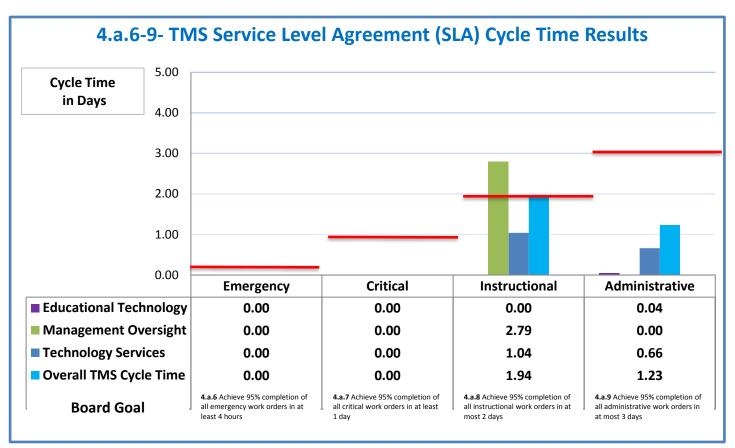

## **Technology Management Systems Performance Excellence Dashboard**

Week Ending: 2/19/2016

## 4.a.1 - TMS Scorecard for Overall Performance Excellence



**<sup>4.</sup>a.1** Achieve an overall average of 95% in TMS' service areas based on the results of TMS' Key Performance Indicators (KPIs), as documented in strategies 2-16

 $<sup>\</sup>textbf{4.a.15} \ \textbf{Provide 95\% technology effectiveness results based on feedback surveys from trainings given.}$ 

**<sup>4.</sup>a.16** Achieve 95% centralized network backup success in all files stored on the district network.





















and overall feelings of being stress free.



## Performance Excellence Dashboard Supplemental Information

Week Ending: 2/19/2016













## **Administrative Facilitated Training Effectiveness**



■ Administrative Technology Facilitated Training Effectiveness

4.a.15 Provide 95% technology effectiveness results based on feedback surveys from trainings given.