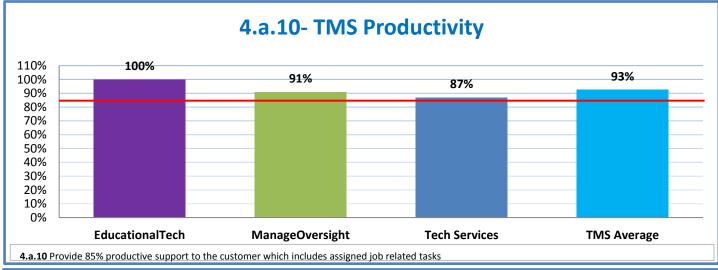

## **Technology Management Systems Performance Excellence Dashboard**

Week Ending: 2/19/2016

## 4.a.1 - TMS Scorecard for Overall Performance Excellence



**<sup>4.</sup>a.1** Achieve an overall average of 95% in TMS' service areas based on the results of TMS' Key Performance Indicators (KPIs), as documented in strategies 2-16

 $<sup>\</sup>textbf{4.a.15} \ \textbf{Provide 95\% technology effectiveness results based on feedback surveys from trainings given.}$ 

**<sup>4.</sup>a.16** Achieve 95% centralized network backup success in all files stored on the district network.





















and overall feelings of being stress free.



## Performance Excellence Dashboard Supplemental Information

Week Ending: 2/19/2016













## **Administrative Facilitated Training Effectiveness**



■ Administrative Technology Facilitated Training Effectiveness

4.a.15 Provide 95% technology effectiveness results based on feedback surveys from trainings given.