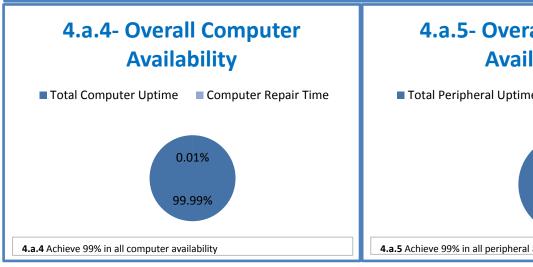

## **Technology Management Systems Performance Excellence Dashboard**

Week Ending: 2/19/2016

## 4.a.1 - TMS Scorecard for Overall Performance Excellence



**<sup>4.</sup>a.1** Achieve an overall average of 95% in TMS' service areas based on the results of TMS' Key Performance Indicators (KPIs), as documented in strategies 2-16

 $<sup>\</sup>textbf{4.a.15} \ \textbf{Provide 95\% technology effectiveness results based on feedback surveys from trainings given.}$ 

**<sup>4.</sup>a.16** Achieve 95% centralized network backup success in all files stored on the district network.





















and overall feelings of being stress free.



## Performance Excellence Dashboard Supplemental Information

Week Ending: 2/19/2016













## **Administrative Facilitated Training Effectiveness**



■ Administrative Technology Facilitated Training Effectiveness

4.a.15 Provide 95% technology effectiveness results based on feedback surveys from trainings given.