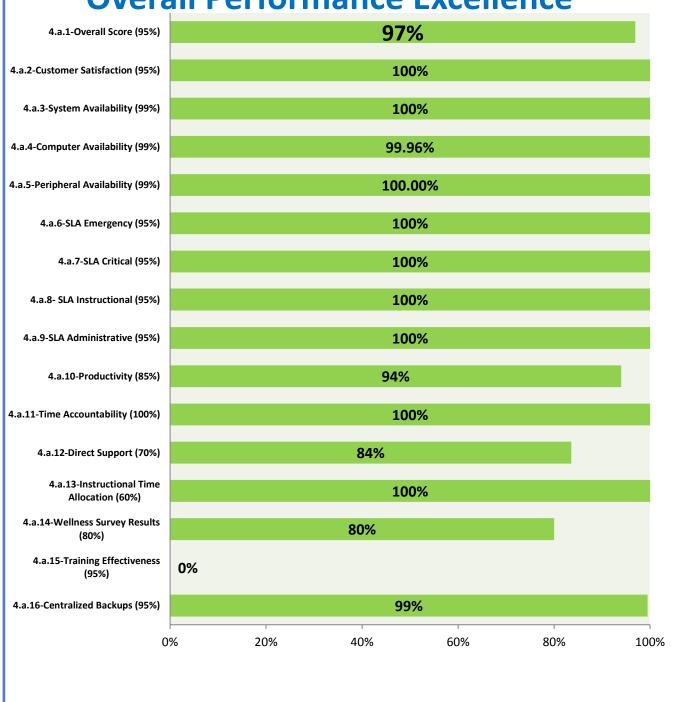

## 4.a.1 - TMS Scorecard for Overall Performance Excellence

**<sup>4.</sup>a.1** Achieve an overall average of 95% in TMS' service areas based on the results of TMS' Key Performance Indicators (KPIs), as documented in strategies 2-16

 $<sup>\</sup>textbf{4.a.15} \ \textbf{Provide 95\% technology effectiveness results based on feedback surveys from trainings given.}$ 

**<sup>4.</sup>a.16** Achieve 95% centralized network backup success in all files stored on the district network.

**4.a.14** Provide 80% employee wellness resulting in positive feelings about job performance including level of achievement, appreciation, skills and resources, and overall feelings of being stress free.