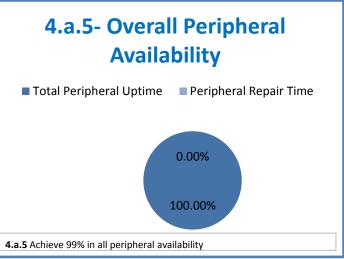

## **Technology Management Systems Performance Excellence Dashboard**

Week Ending: 2/5/2016

## 4.a.1 - TMS Scorecard for Overall Performance Excellence



**<sup>4.</sup>a.1** Achieve an overall average of 95% in TMS' service areas based on the results of TMS' Key Performance Indicators (KPIs), as documented in strategies 2-16

 $<sup>\</sup>textbf{4.a.15} \ \textbf{Provide 95\% technology effectiveness results based on feedback surveys from trainings given.}$ 

**<sup>4.</sup>a.16** Achieve 95% centralized network backup success in all files stored on the district network.





















**4.a.14** Provide 80% employee wellness resulting in positive feelings about job performance including level of achievement, appreciation, skills and resources, and overall feelings of being stress free.



## Performance Excellence Dashboard Supplemental Information

Week Ending: 2/5/2016













## **Administrative Facilitated Training Effectiveness**



■ Administrative Technology Facilitated Training Effectiveness

4.a.15 Provide 95% technology effectiveness results based on feedback surveys from trainings given.