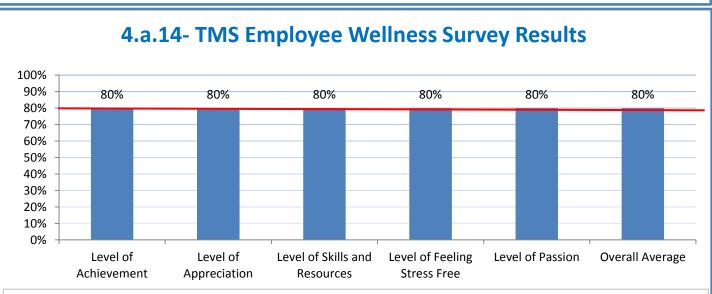

**4.a.14** Provide 80% employee wellness resulting in positive feelings about job performance including level of achievement, appreciation, skills and resources, and overall feelings of being stress free.