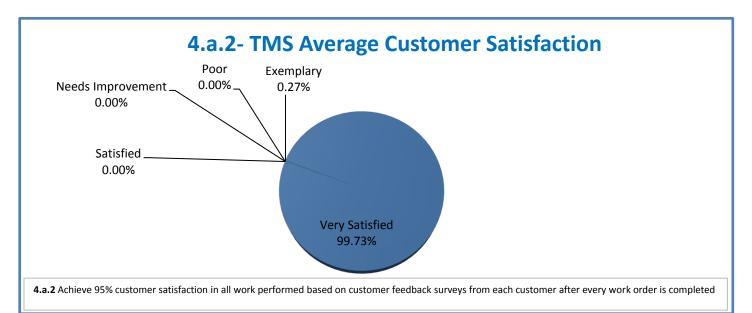

## **Technology Management Systems Performance Excellence Dashboard**

Week Ending: 2/5/2016

## 4.a.1 - TMS Scorecard for Overall Performance Excellence



**<sup>4.</sup>a.1** Achieve an overall average of 95% in TMS' service areas based on the results of TMS' Key Performance Indicators (KPIs), as documented in strategies 2-16

 $<sup>\</sup>textbf{4.a.15} \ \textbf{Provide 95\% technology effectiveness results based on feedback surveys from trainings given.}$ 

**<sup>4.</sup>a.16** Achieve 95% centralized network backup success in all files stored on the district network.





















**4.a.14** Provide 80% employee wellness resulting in positive feelings about job performance including level of achievement, appreciation, skills and resources, and overall feelings of being stress free.



## Performance Excellence Dashboard Supplemental Information

Week Ending: 2/5/2016













## **Administrative Facilitated Training Effectiveness**



■ Administrative Technology Facilitated Training Effectiveness

4.a.15 Provide 95% technology effectiveness results based on feedback surveys from trainings given.