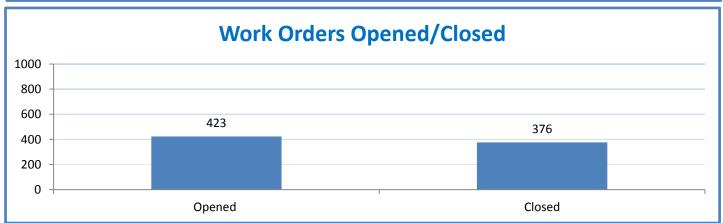

a.1 - TMS Scorecard for Overall Performance Excellence



**<sup>4.</sup>a.1** Achieve an overall average of 95% in TMS' service areas based on the results of TMS' Key Performance Indicators (KPIs), as documented in strategies 2-16

 $<sup>\</sup>textbf{4.a.15} \ \textbf{Provide 95\% technology effectiveness results based on feedback surveys from trainings given.}$ 

**<sup>4.</sup>a.16** Achieve 95% centralized network backup success in all files stored on the district network.





















**4.a.14** Provide 80% employee wellness resulting in positive feelings about job performance including level of achievement, appreciation, skills and resources, and overall feelings of being stress free.



## Performance Excellence Dashboard Supplemental Information

Week Ending: 2/5/2016













## **Administrative Facilitated Training Effectiveness**



■ Administrative Technology Facilitated Training Effectiveness

4.a.15 Provide 95% technology effectiveness results based on feedback surveys from trainings given.