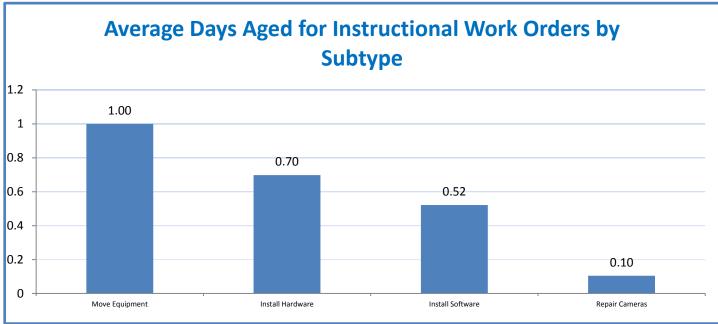

- TMS Scorecard for Overall Performance Excellence



**<sup>4.</sup>a.1** Achieve an overall average of 95% in TMS' service areas based on the results of TMS' Key Performance Indicators (KPIs), as documented in strategies 2-16

 $<sup>\</sup>textbf{4.a.15} \ \textbf{Provide 95\% technology effectiveness results based on feedback surveys from trainings given.}$ 

**<sup>4.</sup>a.16** Achieve 95% centralized network backup success in all files stored on the district network.





















**4.a.14** Provide 80% employee wellness resulting in positive feelings about job performance including level of achievement, appreciation, skills and resources, and overall feelings of being stress free.



## Performance Excellence Dashboard Supplemental Information

Week Ending: 2/5/2016













## **Administrative Facilitated Training Effectiveness**



■ Administrative Technology Facilitated Training Effectiveness

4.a.15 Provide 95% technology effectiveness results based on feedback surveys from trainings given.