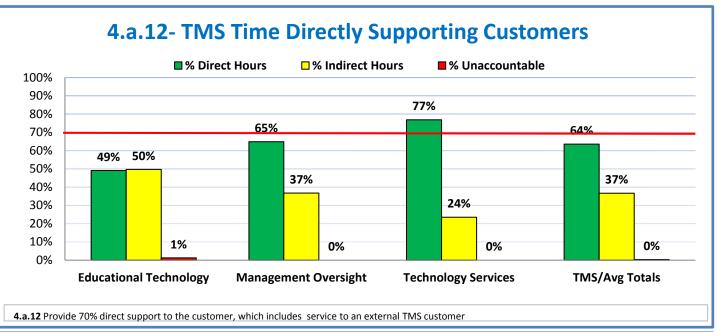

## **Technology Management Systems Performance Excellence Dashboard**

Week Ending: 2/5/2016

## 4.a.1 - TMS Scorecard for Overall Performance Excellence



**<sup>4.</sup>a.1** Achieve an overall average of 95% in TMS' service areas based on the results of TMS' Key Performance Indicators (KPIs), as documented in strategies 2-16

 $<sup>\</sup>textbf{4.a.15} \ \textbf{Provide 95\% technology effectiveness results based on feedback surveys from trainings given.}$ 

**<sup>4.</sup>a.16** Achieve 95% centralized network backup success in all files stored on the district network.





















**4.a.14** Provide 80% employee wellness resulting in positive feelings about job performance including level of achievement, appreciation, skills and resources, and overall feelings of being stress free.



## Performance Excellence Dashboard Supplemental Information

Week Ending: 2/5/2016













## **Administrative Facilitated Training Effectiveness**



■ Administrative Technology Facilitated Training Effectiveness

4.a.15 Provide 95% technology effectiveness results based on feedback surveys from trainings given.