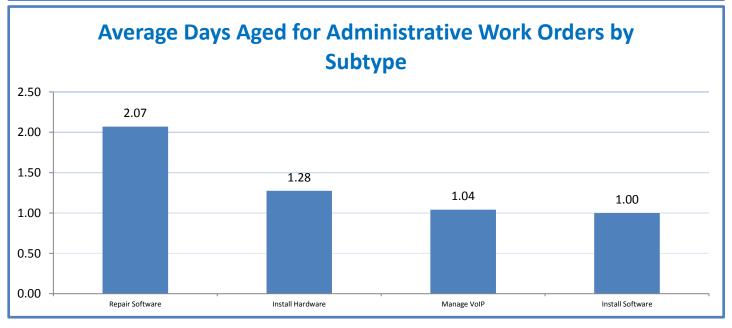

TMS Scorecard for Overall Performance Excellence



**<sup>4.</sup>a.1** Achieve an overall average of 95% in TMS' service areas based on the results of TMS' Key Performance Indicators (KPIs), as documented in strategies 2-16

 $<sup>\</sup>textbf{4.a.15} \ \textbf{Provide 95\% technology effectiveness results based on feedback surveys from trainings given.}$ 

**<sup>4.</sup>a.16** Achieve 95% centralized network backup success in all files stored on the district network.





















**4.a.14** Provide 80% employee wellness resulting in positive feelings about job performance including level of achievement, appreciation, skills and resources, and overall feelings of being stress free.



## Performance Excellence Dashboard Supplemental Information

Week Ending: 2/5/2016













## **Administrative Facilitated Training Effectiveness**



■ Administrative Technology Facilitated Training Effectiveness

4.a.15 Provide 95% technology effectiveness results based on feedback surveys from trainings given.