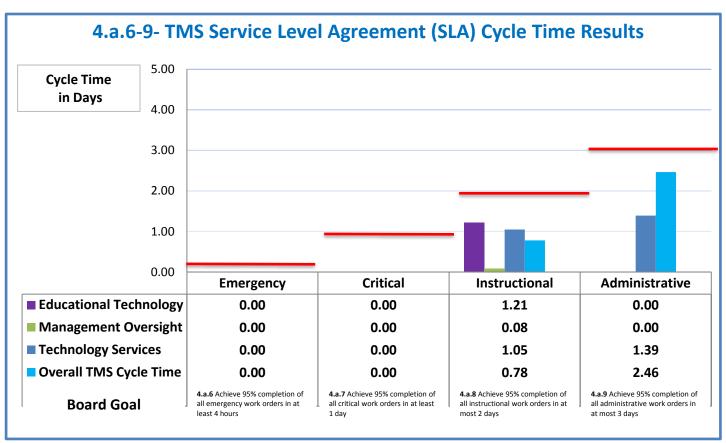

## **Technology Management Systems Performance Excellence Dashboard**

Week Ending: 2/5/2016

## 4.a.1 - TMS Scorecard for Overall Performance Excellence



**<sup>4.</sup>a.1** Achieve an overall average of 95% in TMS' service areas based on the results of TMS' Key Performance Indicators (KPIs), as documented in strategies 2-16

 $<sup>\</sup>textbf{4.a.15} \ \textbf{Provide 95\% technology effectiveness results based on feedback surveys from trainings given.}$ 

**<sup>4.</sup>a.16** Achieve 95% centralized network backup success in all files stored on the district network.





















**4.a.14** Provide 80% employee wellness resulting in positive feelings about job performance including level of achievement, appreciation, skills and resources, and overall feelings of being stress free.



## Performance Excellence Dashboard Supplemental Information

Week Ending: 2/5/2016













## **Administrative Facilitated Training Effectiveness**



■ Administrative Technology Facilitated Training Effectiveness

4.a.15 Provide 95% technology effectiveness results based on feedback surveys from trainings given.