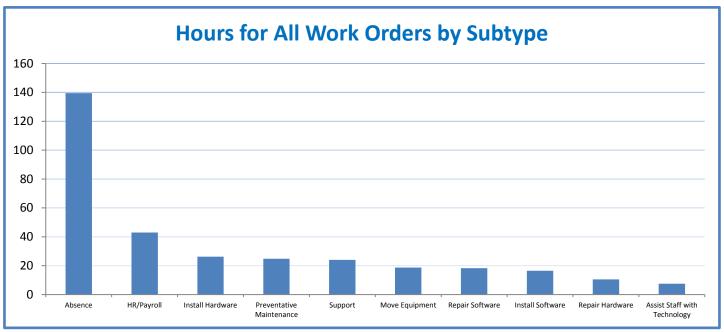

1 - TMS Scorecard for Overall Performance Excellence



**<sup>4.</sup>a.1** Achieve an overall average of 95% in TMS' service areas based on the results of TMS' Key Performance Indicators (KPIs), as documented in strategies 2-16

 $<sup>\</sup>textbf{4.a.15} \ \textbf{Provide 95\% technology effectiveness results based on feedback surveys from trainings given.}$ 

**<sup>4.</sup>a.16** Achieve 95% centralized network backup success in all files stored on the district network.





















**4.a.14** Provide 80% employee wellness resulting in positive feelings about job performance including level of achievement, appreciation, skills and resources, and overall feelings of being stress free.



## Performance Excellence Dashboard Supplemental Information

Week Ending: 2/5/2016













## **Administrative Facilitated Training Effectiveness**



■ Administrative Technology Facilitated Training Effectiveness

4.a.15 Provide 95% technology effectiveness results based on feedback surveys from trainings given.