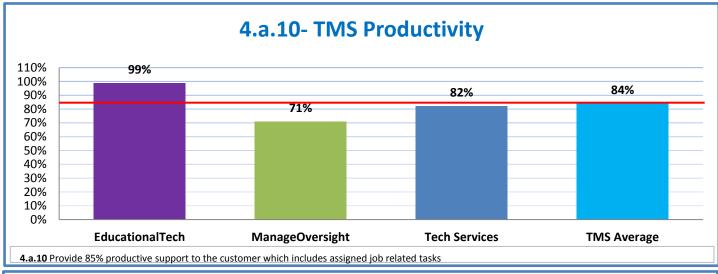

## **Technology Management Systems Performance Excellence Dashboard**

Week Ending: 2/5/2016

## 4.a.1 - TMS Scorecard for Overall Performance Excellence



**<sup>4.</sup>a.1** Achieve an overall average of 95% in TMS' service areas based on the results of TMS' Key Performance Indicators (KPIs), as documented in strategies 2-16

 $<sup>\</sup>textbf{4.a.15} \ \textbf{Provide 95\% technology effectiveness results based on feedback surveys from trainings given.}$ 

**<sup>4.</sup>a.16** Achieve 95% centralized network backup success in all files stored on the district network.





















**4.a.14** Provide 80% employee wellness resulting in positive feelings about job performance including level of achievement, appreciation, skills and resources, and overall feelings of being stress free.



## Performance Excellence Dashboard Supplemental Information

Week Ending: 2/5/2016













## **Administrative Facilitated Training Effectiveness**



■ Administrative Technology Facilitated Training Effectiveness

4.a.15 Provide 95% technology effectiveness results based on feedback surveys from trainings given.