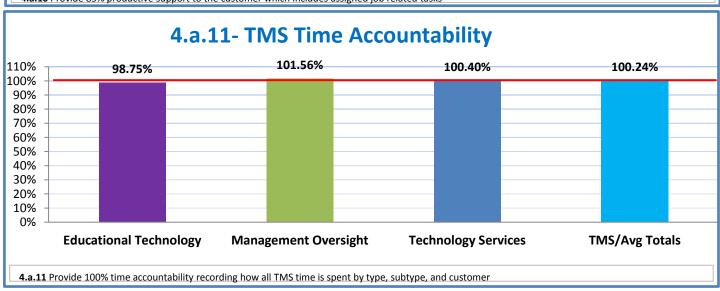

## **Technology Management Systems Performance Excellence Dashboard**

Week Ending: 2/5/2016

## 4.a.1 - TMS Scorecard for Overall Performance Excellence



**<sup>4.</sup>a.1** Achieve an overall average of 95% in TMS' service areas based on the results of TMS' Key Performance Indicators (KPIs), as documented in strategies 2-16

 $<sup>\</sup>textbf{4.a.15} \ \textbf{Provide 95\% technology effectiveness results based on feedback surveys from trainings given.}$ 

**<sup>4.</sup>a.16** Achieve 95% centralized network backup success in all files stored on the district network.





















**4.a.14** Provide 80% employee wellness resulting in positive feelings about job performance including level of achievement, appreciation, skills and resources, and overall feelings of being stress free.



## Performance Excellence Dashboard Supplemental Information

Week Ending: 2/5/2016













## **Administrative Facilitated Training Effectiveness**



■ Administrative Technology Facilitated Training Effectiveness

4.a.15 Provide 95% technology effectiveness results based on feedback surveys from trainings given.