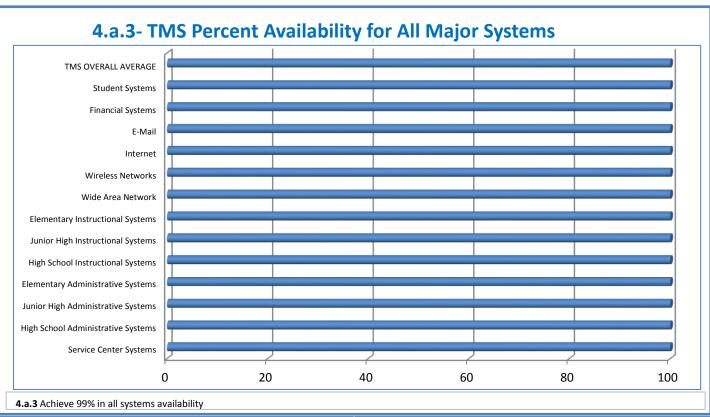

## **Technology Management Systems Performance Excellence Dashboard**

Week Ending: 2/5/2016

## 4.a.1 - TMS Scorecard for Overall Performance Excellence



**<sup>4.</sup>a.1** Achieve an overall average of 95% in TMS' service areas based on the results of TMS' Key Performance Indicators (KPIs), as documented in strategies 2-16

 $<sup>\</sup>textbf{4.a.15} \ \textbf{Provide 95\% technology effectiveness results based on feedback surveys from trainings given.}$ 

**<sup>4.</sup>a.16** Achieve 95% centralized network backup success in all files stored on the district network.





















**4.a.14** Provide 80% employee wellness resulting in positive feelings about job performance including level of achievement, appreciation, skills and resources, and overall feelings of being stress free.



## Performance Excellence Dashboard Supplemental Information

Week Ending: 2/5/2016













## **Administrative Facilitated Training Effectiveness**



■ Administrative Technology Facilitated Training Effectiveness

4.a.15 Provide 95% technology effectiveness results based on feedback surveys from trainings given.