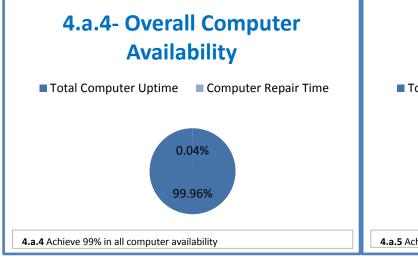

## **Technology Management Systems Performance Excellence Dashboard**

Week Ending: 2/5/2016

## 4.a.1 - TMS Scorecard for Overall Performance Excellence



**<sup>4.</sup>a.1** Achieve an overall average of 95% in TMS' service areas based on the results of TMS' Key Performance Indicators (KPIs), as documented in strategies 2-16

 $<sup>\</sup>textbf{4.a.15} \ \textbf{Provide 95\% technology effectiveness results based on feedback surveys from trainings given.}$ 

**<sup>4.</sup>a.16** Achieve 95% centralized network backup success in all files stored on the district network.





















**4.a.14** Provide 80% employee wellness resulting in positive feelings about job performance including level of achievement, appreciation, skills and resources, and overall feelings of being stress free.



## Performance Excellence Dashboard Supplemental Information

Week Ending: 2/5/2016













## **Administrative Facilitated Training Effectiveness**



■ Administrative Technology Facilitated Training Effectiveness

4.a.15 Provide 95% technology effectiveness results based on feedback surveys from trainings given.