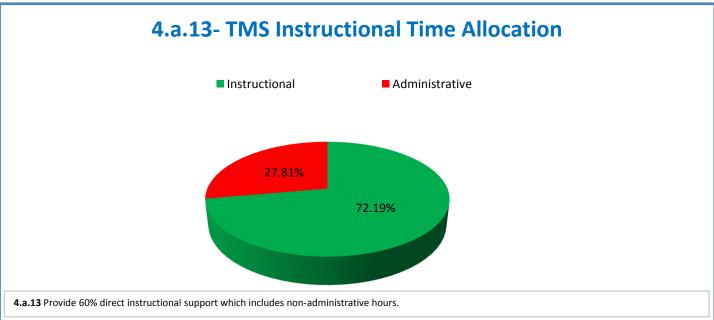

## **Technology Management Systems Performance Excellence Dashboard**

Week Ending: 2/5/2016

## 4.a.1 - TMS Scorecard for Overall Performance Excellence



**<sup>4.</sup>a.1** Achieve an overall average of 95% in TMS' service areas based on the results of TMS' Key Performance Indicators (KPIs), as documented in strategies 2-16

 $<sup>\</sup>textbf{4.a.15} \ \textbf{Provide 95\% technology effectiveness results based on feedback surveys from trainings given.}$ 

**<sup>4.</sup>a.16** Achieve 95% centralized network backup success in all files stored on the district network.





















**4.a.14** Provide 80% employee wellness resulting in positive feelings about job performance including level of achievement, appreciation, skills and resources, and overall feelings of being stress free.



## Performance Excellence Dashboard Supplemental Information

Week Ending: 2/5/2016













## **Administrative Facilitated Training Effectiveness**



■ Administrative Technology Facilitated Training Effectiveness

4.a.15 Provide 95% technology effectiveness results based on feedback surveys from trainings given.