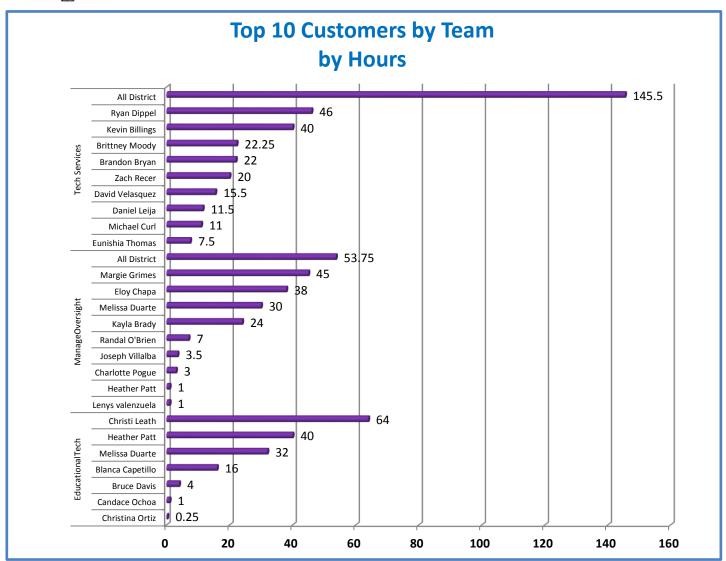

4.a.1 - TMS Scorecard for Overall Performance Excellence



**<sup>4.</sup>a.1** Achieve an overall average of 95% in TMS' service areas based on the results of TMS' Key Performance Indicators (KPIs), as documented in strategies 2-16

 $<sup>\</sup>textbf{4.a.15} \ \textbf{Provide 95\% technology effectiveness results based on feedback surveys from trainings given.}$ 

**<sup>4.</sup>a.16** Achieve 95% centralized network backup success in all files stored on the district network.





















**4.a.14** Provide 80% employee wellness resulting in positive feelings about job performance including level of achievement, appreciation, skills and resources, and overall feelings of being stress free.



## Performance Excellence Dashboard Supplemental Information

Week Ending: 2/5/2016













## **Administrative Facilitated Training Effectiveness**



■ Administrative Technology Facilitated Training Effectiveness

4.a.15 Provide 95% technology effectiveness results based on feedback surveys from trainings given.