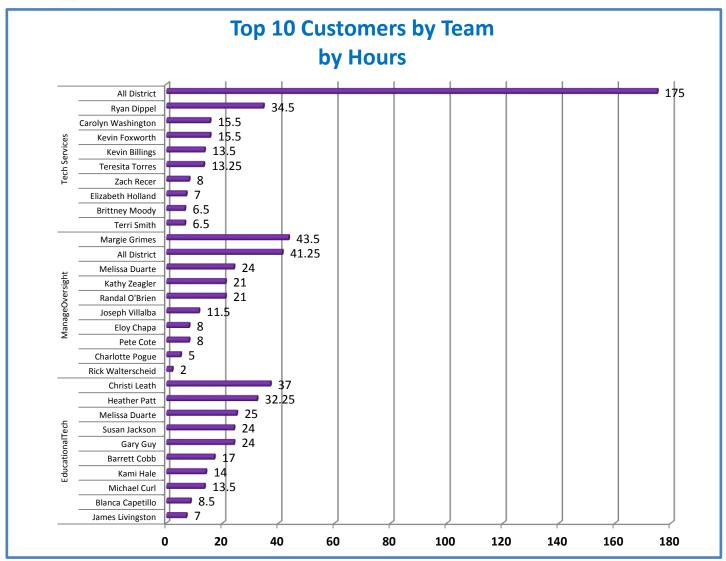

.a.1 - TMS Scorecard for Overall Performance Excellence



**<sup>4.</sup>a.1** Achieve an overall average of 95% in TMS' service areas based on the results of TMS' Key Performance Indicators (KPIs), as documented in strategies 2-16

 $<sup>\</sup>textbf{4.a.15} \ \textbf{Provide 95\% technology effectiveness results based on feedback surveys from trainings given.}$ 

**<sup>4.</sup>a.16** Achieve 95% centralized network backup success in all files stored on the district network.





















**4.a.14** Provide 80% employee wellness resulting in positive feelings about job performance including level of achievement, appreciation, skills and resources, and overall feelings of being stress free.



## Performance Excellence Dashboard Supplemental Information

Week Ending: 3/25/2016













## **Administrative Facilitated Training Effectiveness**



■ Administrative Technology Facilitated Training Effectiveness

4.a.15 Provide 95% technology effectiveness results based on feedback surveys from trainings given.