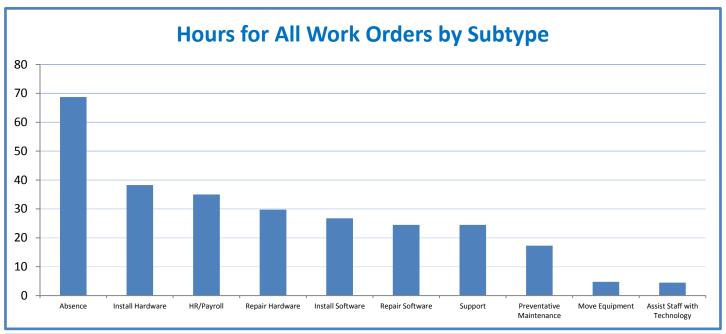

- TMS Scorecard for Overall Performance Excellence



**<sup>4.</sup>a.1** Achieve an overall average of 95% in TMS' service areas based on the results of TMS' Key Performance Indicators (KPIs), as documented in strategies 2-16

 $<sup>\</sup>textbf{4.a.15} \ \textbf{Provide 95\% technology effectiveness results based on feedback surveys from trainings given.}$ 

**<sup>4.</sup>a.16** Achieve 95% centralized network backup success in all files stored on the district network.





















**4.a.14** Provide 80% employee wellness resulting in positive feelings about job performance including level of achievement, appreciation, skills and resources, and overall feelings of being stress free.



## Performance Excellence Dashboard Supplemental Information

Week Ending: 3/25/2016













## **Administrative Facilitated Training Effectiveness**



■ Administrative Technology Facilitated Training Effectiveness

4.a.15 Provide 95% technology effectiveness results based on feedback surveys from trainings given.