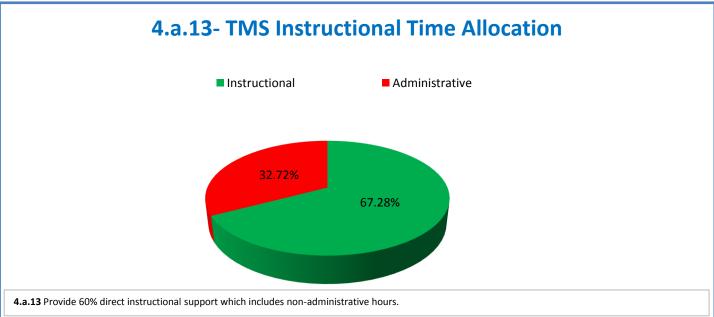

## **Technology Management Systems Performance Excellence Dashboard**

Week Ending: 3/25/2016

## 4.a.1 - TMS Scorecard for Overall Performance Excellence



**<sup>4.</sup>a.1** Achieve an overall average of 95% in TMS' service areas based on the results of TMS' Key Performance Indicators (KPIs), as documented in strategies 2-16

 $<sup>\</sup>textbf{4.a.15} \ \textbf{Provide 95\% technology effectiveness results based on feedback surveys from trainings given.}$ 

**<sup>4.</sup>a.16** Achieve 95% centralized network backup success in all files stored on the district network.





















**4.a.14** Provide 80% employee wellness resulting in positive feelings about job performance including level of achievement, appreciation, skills and resources, and overall feelings of being stress free.



## Performance Excellence Dashboard Supplemental Information

Week Ending: 3/25/2016













## **Administrative Facilitated Training Effectiveness**



■ Administrative Technology Facilitated Training Effectiveness

4.a.15 Provide 95% technology effectiveness results based on feedback surveys from trainings given.