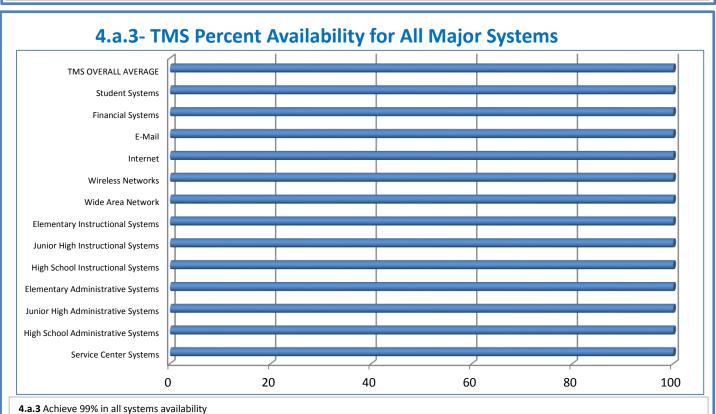

## **Technology Management Systems Performance Excellence Dashboard**

Week Ending: 3/25/2016

## 4.a.1 - TMS Scorecard for Overall Performance Excellence



**<sup>4.</sup>a.1** Achieve an overall average of 95% in TMS' service areas based on the results of TMS' Key Performance Indicators (KPIs), as documented in strategies 2-16

 $<sup>\</sup>textbf{4.a.15} \ \textbf{Provide 95\% technology effectiveness results based on feedback surveys from trainings given.}$ 

**<sup>4.</sup>a.16** Achieve 95% centralized network backup success in all files stored on the district network.





















**4.a.14** Provide 80% employee wellness resulting in positive feelings about job performance including level of achievement, appreciation, skills and resources, and overall feelings of being stress free.



## Performance Excellence Dashboard Supplemental Information

Week Ending: 3/25/2016













## **Administrative Facilitated Training Effectiveness**



■ Administrative Technology Facilitated Training Effectiveness

4.a.15 Provide 95% technology effectiveness results based on feedback surveys from trainings given.