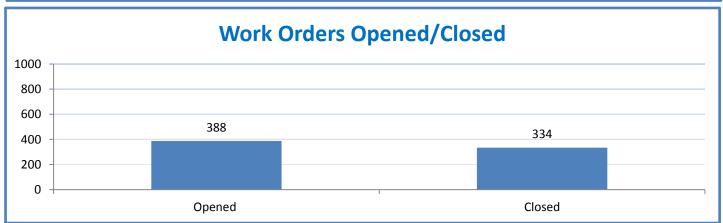

.1 - TMS Scorecard for Overall Performance Excellence



**<sup>4.</sup>a.1** Achieve an overall average of 95% in TMS' service areas based on the results of TMS' Key Performance Indicators (KPIs), as documented in strategies 2-16

 $<sup>\</sup>textbf{4.a.15} \ \textbf{Provide 95\% technology effectiveness results based on feedback surveys from trainings given.}$ 

**<sup>4.</sup>a.16** Achieve 95% centralized network backup success in all files stored on the district network.





















**4.a.14** Provide 80% employee wellness resulting in positive feelings about job performance including level of achievement, appreciation, skills and resources, and overall feelings of being stress free.



## Performance Excellence Dashboard Supplemental Information

Week Ending: 3/25/2016













## **Administrative Facilitated Training Effectiveness**



■ Administrative Technology Facilitated Training Effectiveness

4.a.15 Provide 95% technology effectiveness results based on feedback surveys from trainings given.