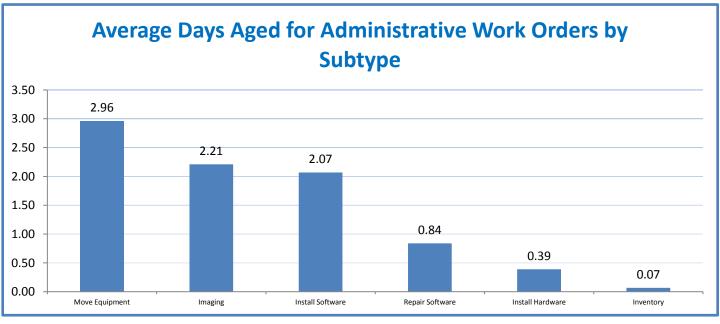

MS Scorecard for Overall Performance Excellence



**<sup>4.</sup>a.1** Achieve an overall average of 95% in TMS' service areas based on the results of TMS' Key Performance Indicators (KPIs), as documented in strategies 2-16

 $<sup>\</sup>textbf{4.a.15} \ \textbf{Provide 95\% technology effectiveness results based on feedback surveys from trainings given.}$ 

**<sup>4.</sup>a.16** Achieve 95% centralized network backup success in all files stored on the district network.





















**4.a.14** Provide 80% employee wellness resulting in positive feelings about job performance including level of achievement, appreciation, skills and resources, and overall feelings of being stress free.



## Performance Excellence Dashboard Supplemental Information

Week Ending: 3/25/2016













## **Administrative Facilitated Training Effectiveness**



■ Administrative Technology Facilitated Training Effectiveness

4.a.15 Provide 95% technology effectiveness results based on feedback surveys from trainings given.