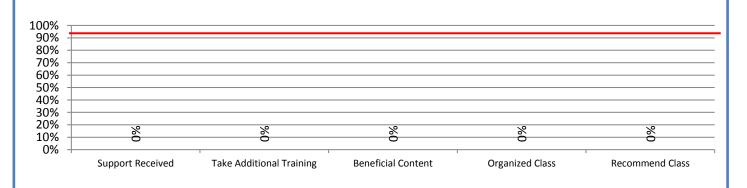

## **Administrative Facilitated Training Effectiveness**

■ Administrative Technology Facilitated Training Effectiveness

4.a.15 Provide 95% technology effectiveness results based on feedback surveys from trainings given.