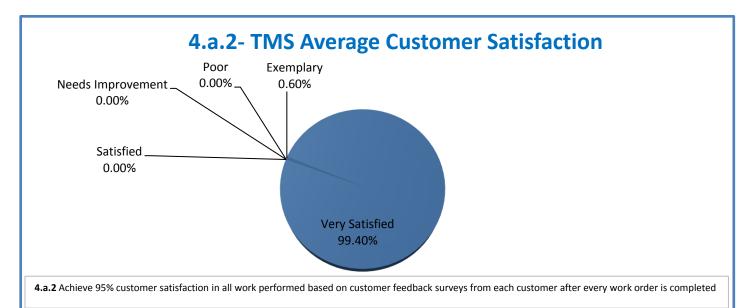

## **Technology Management Systems Performance Excellence Dashboard**

Week Ending: 3/25/2016

## 4.a.1 - TMS Scorecard for Overall Performance Excellence



**<sup>4.</sup>a.1** Achieve an overall average of 95% in TMS' service areas based on the results of TMS' Key Performance Indicators (KPIs), as documented in strategies 2-16

 $<sup>\</sup>textbf{4.a.15} \ \textbf{Provide 95\% technology effectiveness results based on feedback surveys from trainings given.}$ 

**<sup>4.</sup>a.16** Achieve 95% centralized network backup success in all files stored on the district network.





















**4.a.14** Provide 80% employee wellness resulting in positive feelings about job performance including level of achievement, appreciation, skills and resources, and overall feelings of being stress free.



## Performance Excellence Dashboard Supplemental Information

Week Ending: 3/25/2016













## **Administrative Facilitated Training Effectiveness**



■ Administrative Technology Facilitated Training Effectiveness

4.a.15 Provide 95% technology effectiveness results based on feedback surveys from trainings given.