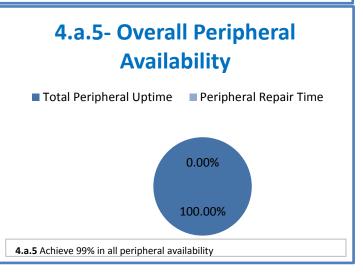

## **Technology Management Systems Performance Excellence Dashboard**

Week Ending: 3/25/2016

## 4.a.1 - TMS Scorecard for Overall Performance Excellence



**<sup>4.</sup>a.1** Achieve an overall average of 95% in TMS' service areas based on the results of TMS' Key Performance Indicators (KPIs), as documented in strategies 2-16

 $<sup>\</sup>textbf{4.a.15} \ \textbf{Provide 95\% technology effectiveness results based on feedback surveys from trainings given.}$ 

**<sup>4.</sup>a.16** Achieve 95% centralized network backup success in all files stored on the district network.





















**4.a.14** Provide 80% employee wellness resulting in positive feelings about job performance including level of achievement, appreciation, skills and resources, and overall feelings of being stress free.



## Performance Excellence Dashboard Supplemental Information

Week Ending: 3/25/2016













## **Administrative Facilitated Training Effectiveness**



■ Administrative Technology Facilitated Training Effectiveness

4.a.15 Provide 95% technology effectiveness results based on feedback surveys from trainings given.