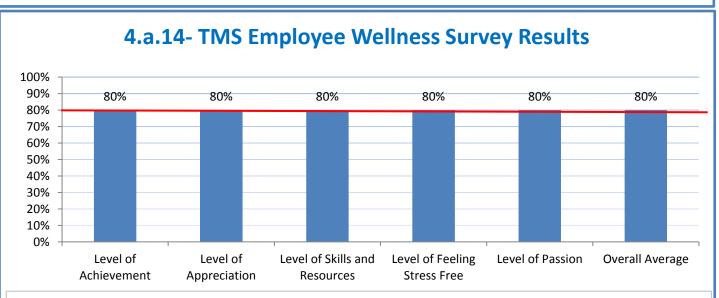

**4.a.14** Provide 80% employee wellness resulting in positive feelings about job performance including level of achievement, appreciation, skills and resources, and overall feelings of being stress free.