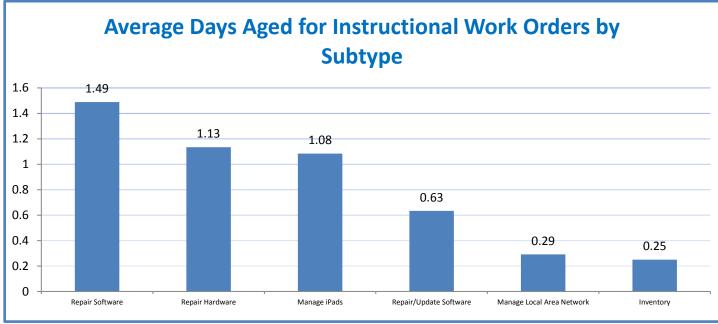

TMS Scorecard for Overall Performance Excellence



**<sup>4.</sup>a.1** Achieve an overall average of 95% in TMS' service areas based on the results of TMS' Key Performance Indicators (KPIs), as documented in strategies 2-16

 $<sup>\</sup>textbf{4.a.15} \ \textbf{Provide 95\% technology effectiveness results based on feedback surveys from trainings given.}$ 

**<sup>4.</sup>a.16** Achieve 95% centralized network backup success in all files stored on the district network.





















**4.a.14** Provide 80% employee wellness resulting in positive feelings about job performance including level of achievement, appreciation, skills and resources, and overall feelings of being stress free.



## Performance Excellence Dashboard Supplemental Information

Week Ending: 3/25/2016













## **Administrative Facilitated Training Effectiveness**



■ Administrative Technology Facilitated Training Effectiveness

4.a.15 Provide 95% technology effectiveness results based on feedback surveys from trainings given.