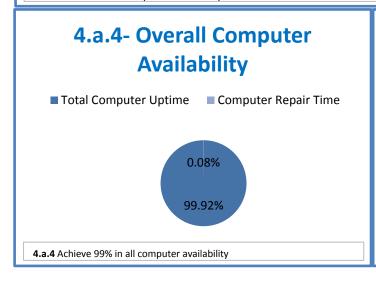

## **Technology Management Systems Performance Excellence Dashboard**

Week Ending: 3/25/2016

## 4.a.1 - TMS Scorecard for Overall Performance Excellence



**<sup>4.</sup>a.1** Achieve an overall average of 95% in TMS' service areas based on the results of TMS' Key Performance Indicators (KPIs), as documented in strategies 2-16

 $<sup>\</sup>textbf{4.a.15} \ \textbf{Provide 95\% technology effectiveness results based on feedback surveys from trainings given.}$ 

**<sup>4.</sup>a.16** Achieve 95% centralized network backup success in all files stored on the district network.





















**4.a.14** Provide 80% employee wellness resulting in positive feelings about job performance including level of achievement, appreciation, skills and resources, and overall feelings of being stress free.



## Performance Excellence Dashboard Supplemental Information

Week Ending: 3/25/2016













## **Administrative Facilitated Training Effectiveness**



■ Administrative Technology Facilitated Training Effectiveness

4.a.15 Provide 95% technology effectiveness results based on feedback surveys from trainings given.