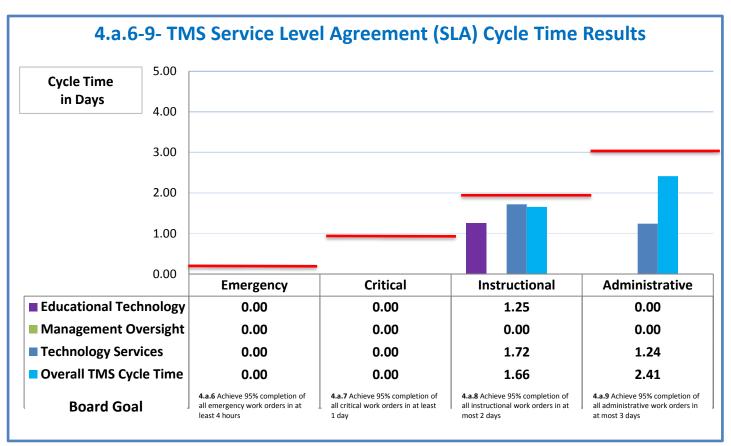

## **Technology Management Systems Performance Excellence Dashboard**

Week Ending: 3/25/2016

## 4.a.1 - TMS Scorecard for Overall Performance Excellence



**<sup>4.</sup>a.1** Achieve an overall average of 95% in TMS' service areas based on the results of TMS' Key Performance Indicators (KPIs), as documented in strategies 2-16

 $<sup>\</sup>textbf{4.a.15} \ \textbf{Provide 95\% technology effectiveness results based on feedback surveys from trainings given.}$ 

**<sup>4.</sup>a.16** Achieve 95% centralized network backup success in all files stored on the district network.





















**4.a.14** Provide 80% employee wellness resulting in positive feelings about job performance including level of achievement, appreciation, skills and resources, and overall feelings of being stress free.



## Performance Excellence Dashboard Supplemental Information

Week Ending: 3/25/2016













## **Administrative Facilitated Training Effectiveness**



■ Administrative Technology Facilitated Training Effectiveness

4.a.15 Provide 95% technology effectiveness results based on feedback surveys from trainings given.