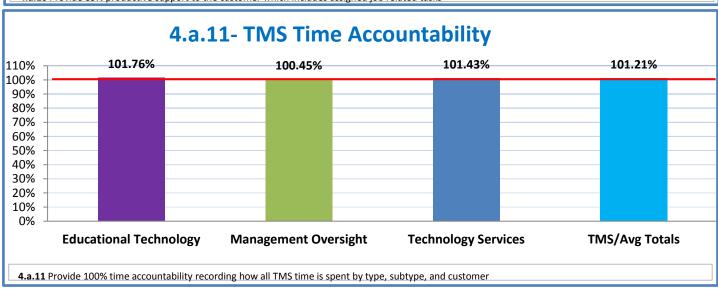

## **Technology Management Systems Performance Excellence Dashboard**

Week Ending: 3/25/2016

## 4.a.1 - TMS Scorecard for Overall Performance Excellence



**<sup>4.</sup>a.1** Achieve an overall average of 95% in TMS' service areas based on the results of TMS' Key Performance Indicators (KPIs), as documented in strategies 2-16

 $<sup>\</sup>textbf{4.a.15} \ \textbf{Provide 95\% technology effectiveness results based on feedback surveys from trainings given.}$ 

**<sup>4.</sup>a.16** Achieve 95% centralized network backup success in all files stored on the district network.





















**4.a.14** Provide 80% employee wellness resulting in positive feelings about job performance including level of achievement, appreciation, skills and resources, and overall feelings of being stress free.



## Performance Excellence Dashboard Supplemental Information

Week Ending: 3/25/2016













## **Administrative Facilitated Training Effectiveness**



■ Administrative Technology Facilitated Training Effectiveness

4.a.15 Provide 95% technology effectiveness results based on feedback surveys from trainings given.