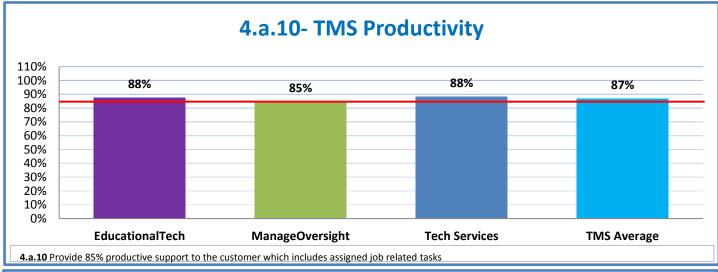

## **Technology Management Systems Performance Excellence Dashboard**

Week Ending: 3/25/2016

## 4.a.1 - TMS Scorecard for Overall Performance Excellence



**<sup>4.</sup>a.1** Achieve an overall average of 95% in TMS' service areas based on the results of TMS' Key Performance Indicators (KPIs), as documented in strategies 2-16

 $<sup>\</sup>textbf{4.a.15} \ \textbf{Provide 95\% technology effectiveness results based on feedback surveys from trainings given.}$ 

**<sup>4.</sup>a.16** Achieve 95% centralized network backup success in all files stored on the district network.





















**4.a.14** Provide 80% employee wellness resulting in positive feelings about job performance including level of achievement, appreciation, skills and resources, and overall feelings of being stress free.



## Performance Excellence Dashboard Supplemental Information

Week Ending: 3/25/2016













## **Administrative Facilitated Training Effectiveness**



■ Administrative Technology Facilitated Training Effectiveness

4.a.15 Provide 95% technology effectiveness results based on feedback surveys from trainings given.