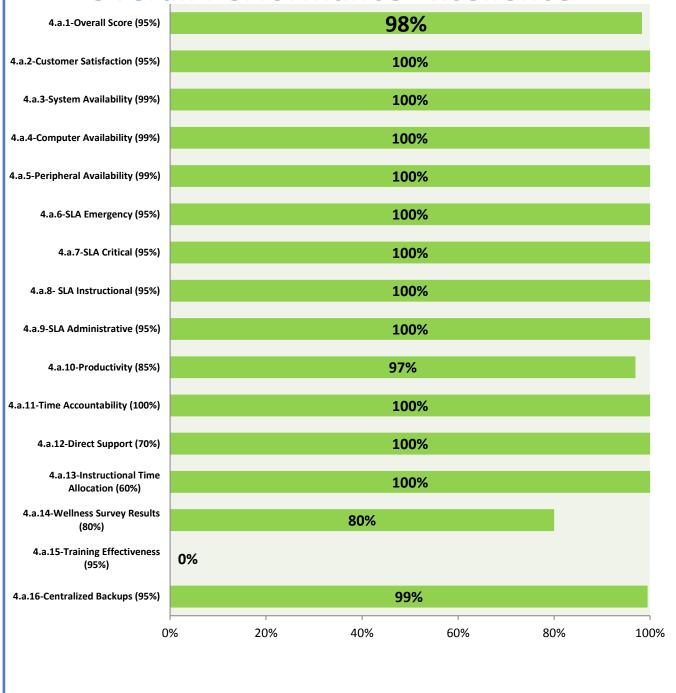

## 4.a.1 - TMS Scorecard for Overall Performance Excellence

**<sup>4.</sup>a.1** Achieve an overall average of 95% in TMS' service areas based on the results of TMS' Key Performance Indicators (KPIs), as documented in strategies 2-16

 $<sup>\</sup>textbf{4.a.15} \ \textbf{Provide 95\% technology effectiveness results based on feedback surveys from trainings given.}$ 

**<sup>4.</sup>a.16** Achieve 95% centralized network backup success in all files stored on the district network.

**4.a.14** Provide 80% employee wellness resulting in positive feelings about job performance including level of achievement, appreciation, skills and resources, and overall feelings of being stress free.