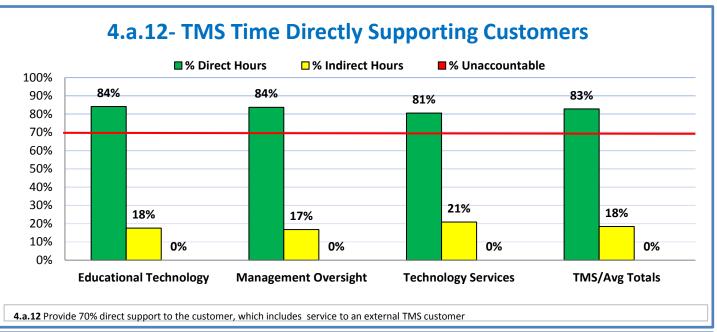

## **Technology Management Systems Performance Excellence Dashboard**

Week Ending: 3/25/2016

## 4.a.1 - TMS Scorecard for Overall Performance Excellence



**<sup>4.</sup>a.1** Achieve an overall average of 95% in TMS' service areas based on the results of TMS' Key Performance Indicators (KPIs), as documented in strategies 2-16

 $<sup>\</sup>textbf{4.a.15} \ \textbf{Provide 95\% technology effectiveness results based on feedback surveys from trainings given.}$ 

**<sup>4.</sup>a.16** Achieve 95% centralized network backup success in all files stored on the district network.





















**4.a.14** Provide 80% employee wellness resulting in positive feelings about job performance including level of achievement, appreciation, skills and resources, and overall feelings of being stress free.



## Performance Excellence Dashboard Supplemental Information

Week Ending: 3/25/2016













## **Administrative Facilitated Training Effectiveness**



■ Administrative Technology Facilitated Training Effectiveness

4.a.15 Provide 95% technology effectiveness results based on feedback surveys from trainings given.