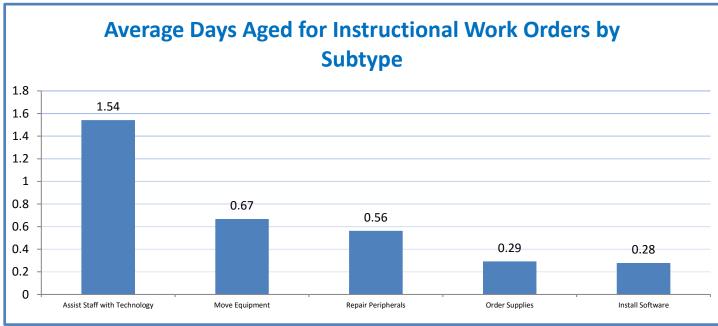

## **Technology Management Systems Performance Excellence Dashboard**

Week Ending: 4/1/2016