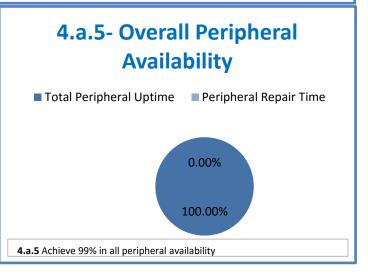

## **Technology Management Systems Performance Excellence Dashboard**

Week Ending: 4/1/2016

## 4.a.1 - TMS Scorecard for Overall Performance Excellence



**<sup>4.</sup>a.1** Achieve an overall average of 95% in TMS' service areas based on the results of TMS' Key Performance Indicators (KPIs), as documented in strategies 2-16

 $<sup>\</sup>textbf{4.a.15} \ \textbf{Provide 95\% technology effectiveness results based on feedback surveys from trainings given.}$ 

**<sup>4.</sup>a.16** Achieve 95% centralized network backup success in all files stored on the district network.





















and overall feelings of being stress free.



## Performance Excellence Dashboard Supplemental Information

Week Ending: 4/1/2016

















■ Administrative Technology Facilitated Training Effectiveness

4.a.15 Provide 95% technology effectiveness results based on feedback surveys from trainings given.