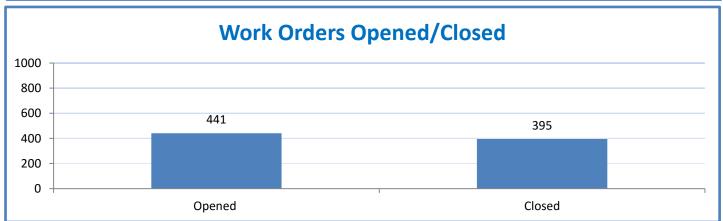

## **Technology Management Systems Performance Excellence Dashboard**

Week Ending: 4/1/2016