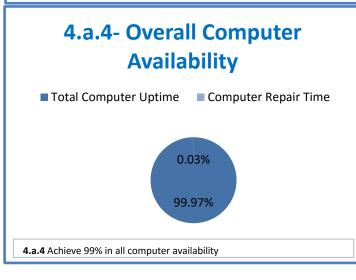

## **Technology Management Systems Performance Excellence Dashboard**

Week Ending: 4/1/2016

## 4.a.1 - TMS Scorecard for Overall Performance Excellence



**<sup>4.</sup>a.1** Achieve an overall average of 95% in TMS' service areas based on the results of TMS' Key Performance Indicators (KPIs), as documented in strategies 2-16

 $<sup>\</sup>textbf{4.a.15} \ \textbf{Provide 95\% technology effectiveness results based on feedback surveys from trainings given.}$ 

**<sup>4.</sup>a.16** Achieve 95% centralized network backup success in all files stored on the district network.





















and overall feelings of being stress free.



## Performance Excellence Dashboard Supplemental Information

Week Ending: 4/1/2016

















■ Administrative Technology Facilitated Training Effectiveness

4.a.15 Provide 95% technology effectiveness results based on feedback surveys from trainings given.