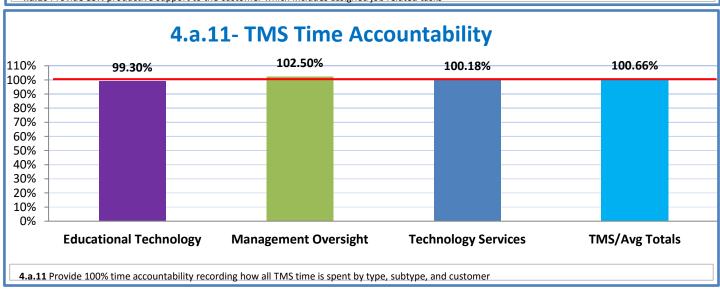

## **Technology Management Systems Performance Excellence Dashboard**

Week Ending: 4/1/2016

## 4.a.1 - TMS Scorecard for Overall Performance Excellence



**<sup>4.</sup>a.1** Achieve an overall average of 95% in TMS' service areas based on the results of TMS' Key Performance Indicators (KPIs), as documented in strategies 2-16

 $<sup>\</sup>textbf{4.a.15} \ \textbf{Provide 95\% technology effectiveness results based on feedback surveys from trainings given.}$ 

**<sup>4.</sup>a.16** Achieve 95% centralized network backup success in all files stored on the district network.





















and overall feelings of being stress free.



## Performance Excellence Dashboard Supplemental Information

Week Ending: 4/1/2016

















■ Administrative Technology Facilitated Training Effectiveness

4.a.15 Provide 95% technology effectiveness results based on feedback surveys from trainings given.