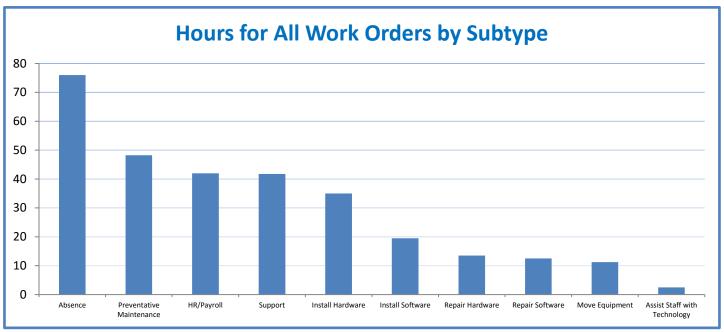

## **Technology Management Systems Performance Excellence Dashboard**

Week Ending: 4/1/2016