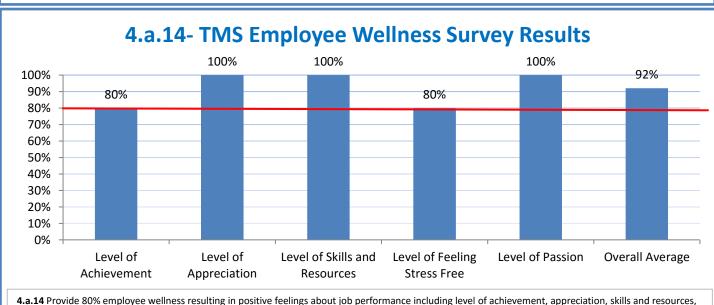

## **Technology Management Systems Performance Excellence Dashboard**

Week Ending: 4/1/2016

## 4.a.1 - TMS Scorecard for Overall Performance Excellence



**<sup>4.</sup>a.1** Achieve an overall average of 95% in TMS' service areas based on the results of TMS' Key Performance Indicators (KPIs), as documented in strategies 2-16

 $<sup>\</sup>textbf{4.a.15} \ \textbf{Provide 95\% technology effectiveness results based on feedback surveys from trainings given.}$ 

**<sup>4.</sup>a.16** Achieve 95% centralized network backup success in all files stored on the district network.





















and overall feelings of being stress free.



## Performance Excellence Dashboard Supplemental Information

Week Ending: 4/1/2016

















■ Administrative Technology Facilitated Training Effectiveness

4.a.15 Provide 95% technology effectiveness results based on feedback surveys from trainings given.