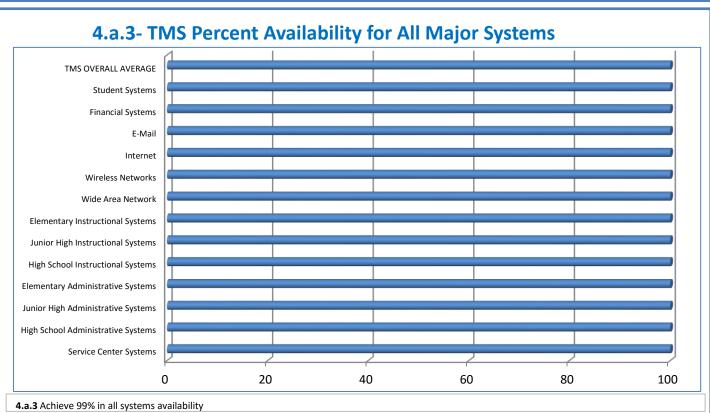

## **Technology Management Systems Performance Excellence Dashboard**

Week Ending: 4/1/2016

## 4.a.1 - TMS Scorecard for Overall Performance Excellence



**<sup>4.</sup>a.1** Achieve an overall average of 95% in TMS' service areas based on the results of TMS' Key Performance Indicators (KPIs), as documented in strategies 2-16

 $<sup>\</sup>textbf{4.a.15} \ \textbf{Provide 95\% technology effectiveness results based on feedback surveys from trainings given.}$ 

**<sup>4.</sup>a.16** Achieve 95% centralized network backup success in all files stored on the district network.





















and overall feelings of being stress free.



## Performance Excellence Dashboard Supplemental Information

Week Ending: 4/1/2016

















■ Administrative Technology Facilitated Training Effectiveness

4.a.15 Provide 95% technology effectiveness results based on feedback surveys from trainings given.