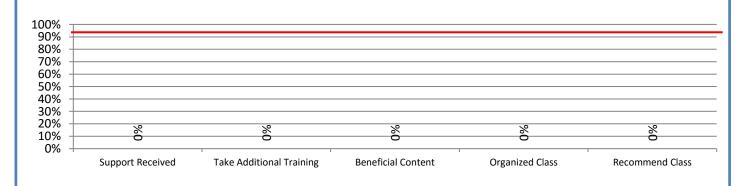

## Performance Excellence Dashboard Supplemental Information

Week Ending: 4/1/2016

■ Administrative Technology Facilitated Training Effectiveness

4.a.15 Provide 95% technology effectiveness results based on feedback surveys from trainings given.