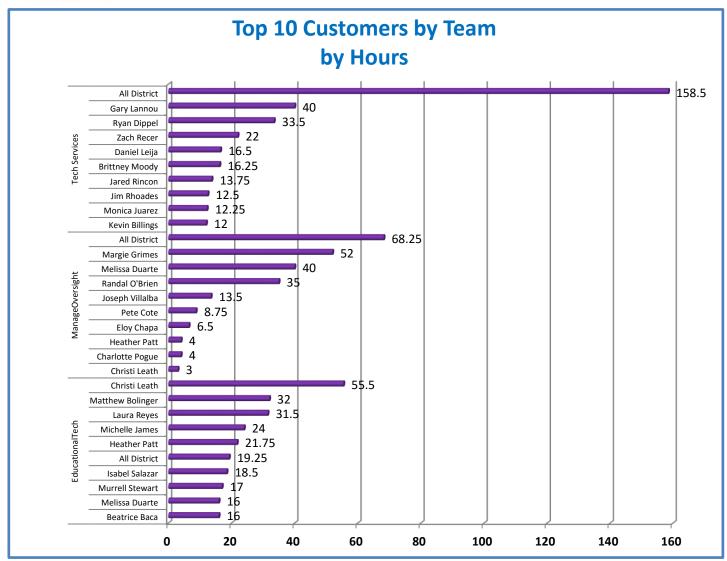

## **Technology Management Systems Performance Excellence Dashboard**

Week Ending: 4/1/2016

## 4.a.1 - TMS Scorecard for Overall Performance Excellence



**<sup>4.</sup>a.1** Achieve an overall average of 95% in TMS' service areas based on the results of TMS' Key Performance Indicators (KPIs), as documented in strategies 2-16

 $<sup>\</sup>textbf{4.a.15} \ \textbf{Provide 95\% technology effectiveness results based on feedback surveys from trainings given.}$ 

**<sup>4.</sup>a.16** Achieve 95% centralized network backup success in all files stored on the district network.





















and overall feelings of being stress free.



## Performance Excellence Dashboard Supplemental Information

Week Ending: 4/1/2016

















■ Administrative Technology Facilitated Training Effectiveness

4.a.15 Provide 95% technology effectiveness results based on feedback surveys from trainings given.