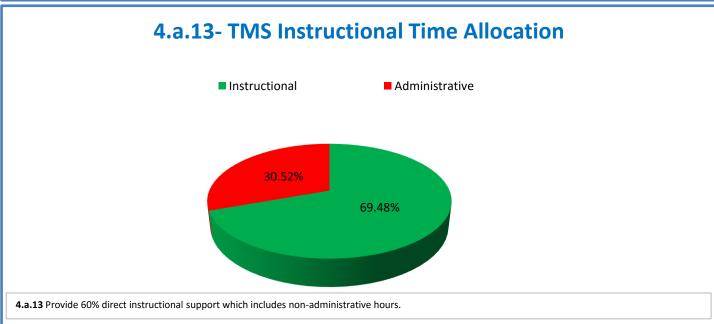

## **Technology Management Systems Performance Excellence Dashboard**

Week Ending: 4/1/2016

## 4.a.1 - TMS Scorecard for Overall Performance Excellence



**<sup>4.</sup>a.1** Achieve an overall average of 95% in TMS' service areas based on the results of TMS' Key Performance Indicators (KPIs), as documented in strategies 2-16

 $<sup>\</sup>textbf{4.a.15} \ \textbf{Provide 95\% technology effectiveness results based on feedback surveys from trainings given.}$ 

**<sup>4.</sup>a.16** Achieve 95% centralized network backup success in all files stored on the district network.





















and overall feelings of being stress free.



## Performance Excellence Dashboard Supplemental Information

Week Ending: 4/1/2016

















■ Administrative Technology Facilitated Training Effectiveness

4.a.15 Provide 95% technology effectiveness results based on feedback surveys from trainings given.