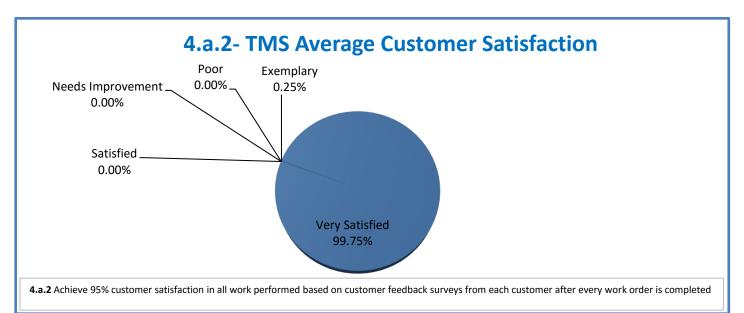

## **Technology Management Systems Performance Excellence Dashboard**

Week Ending: 4/1/2016

## 4.a.1 - TMS Scorecard for Overall Performance Excellence



**<sup>4.</sup>a.1** Achieve an overall average of 95% in TMS' service areas based on the results of TMS' Key Performance Indicators (KPIs), as documented in strategies 2-16

 $<sup>\</sup>textbf{4.a.15} \ \textbf{Provide 95\% technology effectiveness results based on feedback surveys from trainings given.}$ 

**<sup>4.</sup>a.16** Achieve 95% centralized network backup success in all files stored on the district network.





















and overall feelings of being stress free.



## Performance Excellence Dashboard Supplemental Information

Week Ending: 4/1/2016

















■ Administrative Technology Facilitated Training Effectiveness

4.a.15 Provide 95% technology effectiveness results based on feedback surveys from trainings given.