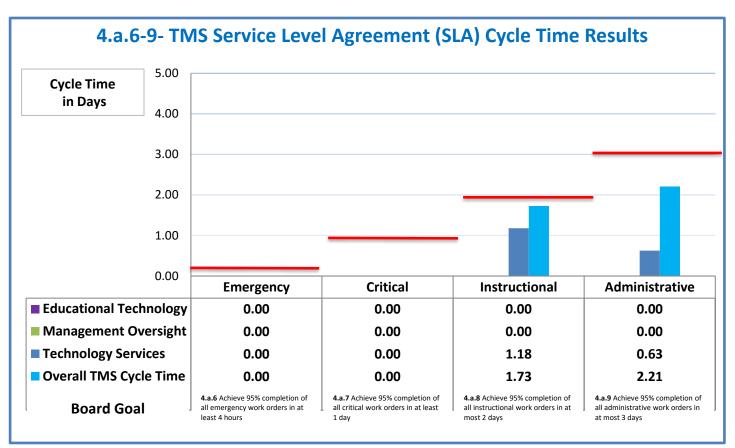

## **Technology Management Systems Performance Excellence Dashboard**

Week Ending: 4/1/2016

## 4.a.1 - TMS Scorecard for Overall Performance Excellence



**<sup>4.</sup>a.1** Achieve an overall average of 95% in TMS' service areas based on the results of TMS' Key Performance Indicators (KPIs), as documented in strategies 2-16

 $<sup>\</sup>textbf{4.a.15} \ \textbf{Provide 95\% technology effectiveness results based on feedback surveys from trainings given.}$ 

**<sup>4.</sup>a.16** Achieve 95% centralized network backup success in all files stored on the district network.





















and overall feelings of being stress free.



## Performance Excellence Dashboard Supplemental Information

Week Ending: 4/1/2016

















■ Administrative Technology Facilitated Training Effectiveness

4.a.15 Provide 95% technology effectiveness results based on feedback surveys from trainings given.