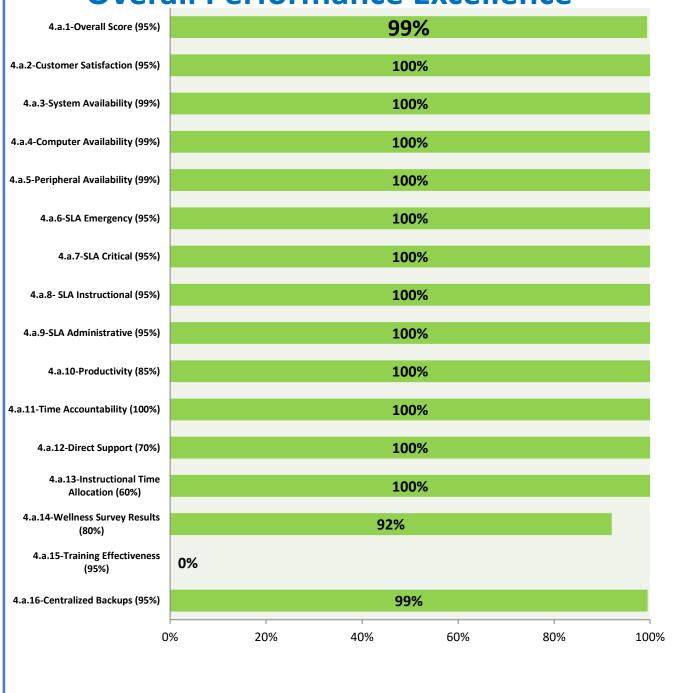

## 4.a.1 - TMS Scorecard for Overall Performance Excellence

**<sup>4.</sup>a.1** Achieve an overall average of 95% in TMS' service areas based on the results of TMS' Key Performance Indicators (KPIs), as documented in strategies 2-16

 $<sup>\</sup>textbf{4.a.15} \ \textbf{Provide 95\% technology effectiveness results based on feedback surveys from trainings given.}$ 

**<sup>4.</sup>a.16** Achieve 95% centralized network backup success in all files stored on the district network.