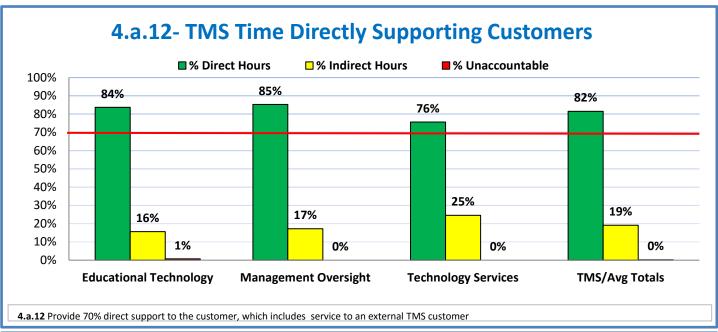

## **Technology Management Systems Performance Excellence Dashboard**

Week Ending: 4/1/2016

## 4.a.1 - TMS Scorecard for Overall Performance Excellence



**<sup>4.</sup>a.1** Achieve an overall average of 95% in TMS' service areas based on the results of TMS' Key Performance Indicators (KPIs), as documented in strategies 2-16

 $<sup>\</sup>textbf{4.a.15} \ \textbf{Provide 95\% technology effectiveness results based on feedback surveys from trainings given.}$ 

**<sup>4.</sup>a.16** Achieve 95% centralized network backup success in all files stored on the district network.





















and overall feelings of being stress free.



## Performance Excellence Dashboard Supplemental Information

Week Ending: 4/1/2016

















■ Administrative Technology Facilitated Training Effectiveness

4.a.15 Provide 95% technology effectiveness results based on feedback surveys from trainings given.