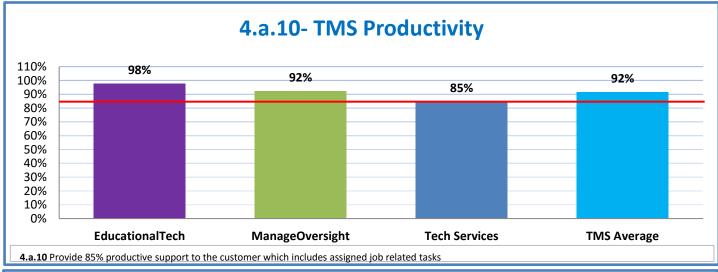

## **Technology Management Systems Performance Excellence Dashboard**

Week Ending: 4/1/2016

## 4.a.1 - TMS Scorecard for Overall Performance Excellence



**<sup>4.</sup>a.1** Achieve an overall average of 95% in TMS' service areas based on the results of TMS' Key Performance Indicators (KPIs), as documented in strategies 2-16

 $<sup>\</sup>textbf{4.a.15} \ \textbf{Provide 95\% technology effectiveness results based on feedback surveys from trainings given.}$ 

**<sup>4.</sup>a.16** Achieve 95% centralized network backup success in all files stored on the district network.





















and overall feelings of being stress free.



## Performance Excellence Dashboard Supplemental Information

Week Ending: 4/1/2016

















■ Administrative Technology Facilitated Training Effectiveness

4.a.15 Provide 95% technology effectiveness results based on feedback surveys from trainings given.