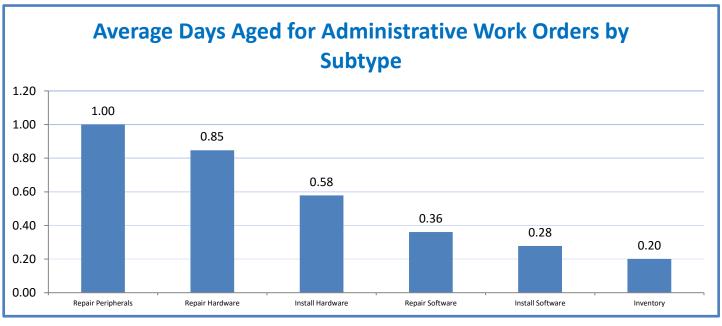

## **Technology Management Systems Performance Excellence Dashboard**

Week Ending: 4/1/2016