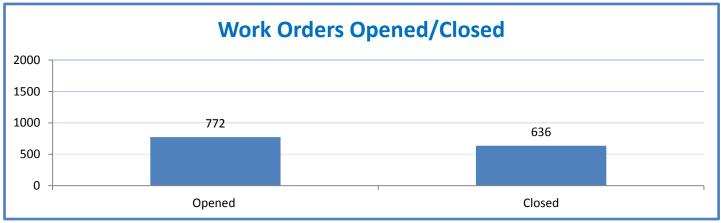

## **Technology Management Systems Performance Excellence Dashboard**

Week Ending: 1/8/2016