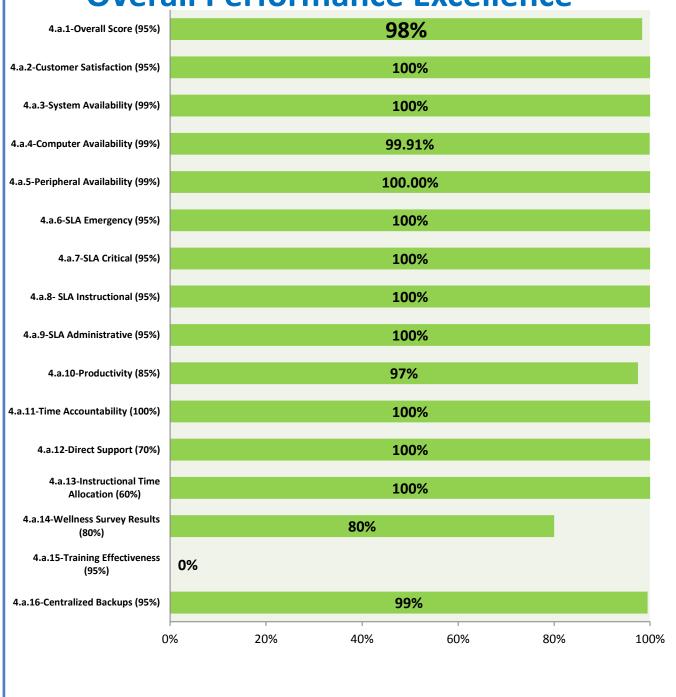

## 4.a.1 - TMS Scorecard for Overall Performance Excellence

**<sup>4.</sup>a.1** Achieve an overall average of 95% in TMS' service areas based on the results of TMS' Key Performance Indicators (KPIs), as documented in strategies 2-16

 $<sup>\</sup>textbf{4.a.15} \ \textbf{Provide 95\% technology effectiveness results based on feedback surveys from trainings given.}$ 

**<sup>4.</sup>a.16** Achieve 95% centralized network backup success in all files stored on the district network.

**4.a.14** Provide 80% employee wellness resulting in positive feelings about job performance including level of achievement, appreciation, skills and resources, and overall feelings of being stress free.