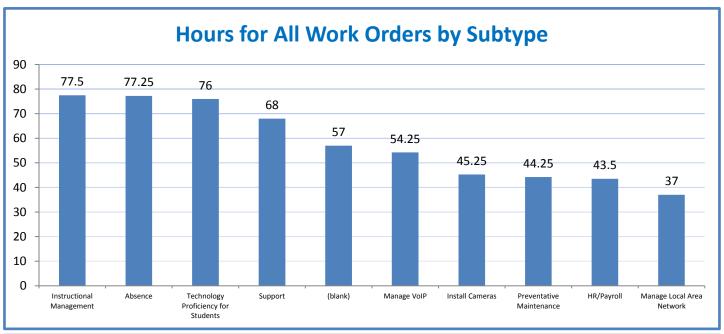

## **Technology Management Systems Performance Excellence Dashboard**

Week Ending: 1/8/2016