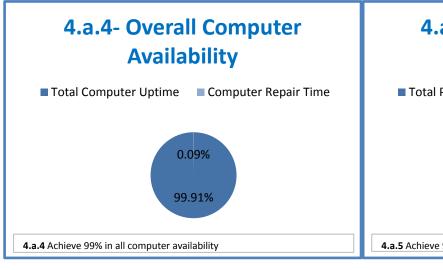

## **Technology Management Systems Performance Excellence Dashboard**

Week Ending: 1/8/2016

## 4.a.1 - TMS Scorecard for Overall Performance Excellence



**<sup>4.</sup>a.1** Achieve an overall average of 95% in TMS' service areas based on the results of TMS' Key Performance Indicators (KPIs), as documented in strategies 2-16

 $<sup>\</sup>textbf{4.a.15} \ \textbf{Provide 95\% technology effectiveness results based on feedback surveys from trainings given.}$ 

**<sup>4.</sup>a.16** Achieve 95% centralized network backup success in all files stored on the district network.





















**4.a.14** Provide 80% employee wellness resulting in positive feelings about job performance including level of achievement, appreciation, skills and resources, and overall feelings of being stress free.



## Performance Excellence Dashboard Supplemental Information

Week Ending: 12/18/2016













## **Administrative Facilitated Training Effectiveness**



■ Administrative Technology Facilitated Training Effectiveness

4.a.15 Provide 95% technology effectiveness results based on feedback surveys from trainings given.