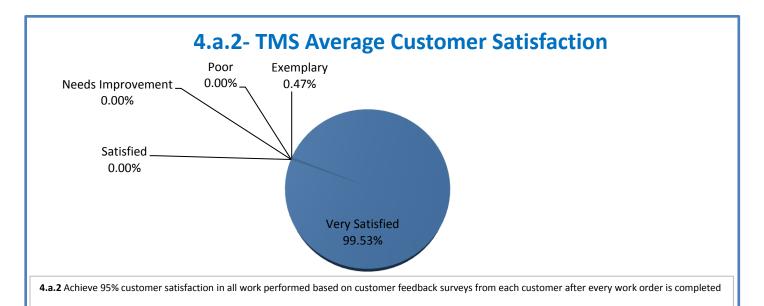

## **Technology Management Systems Performance Excellence Dashboard**

Week Ending: 1/8/2016

## 4.a.1 - TMS Scorecard for Overall Performance Excellence



**<sup>4.</sup>a.1** Achieve an overall average of 95% in TMS' service areas based on the results of TMS' Key Performance Indicators (KPIs), as documented in strategies 2-16

 $<sup>\</sup>textbf{4.a.15} \ \textbf{Provide 95\% technology effectiveness results based on feedback surveys from trainings given.}$ 

**<sup>4.</sup>a.16** Achieve 95% centralized network backup success in all files stored on the district network.





















**4.a.14** Provide 80% employee wellness resulting in positive feelings about job performance including level of achievement, appreciation, skills and resources, and overall feelings of being stress free.



## Performance Excellence Dashboard Supplemental Information

Week Ending: 12/18/2016













## **Administrative Facilitated Training Effectiveness**



■ Administrative Technology Facilitated Training Effectiveness

4.a.15 Provide 95% technology effectiveness results based on feedback surveys from trainings given.