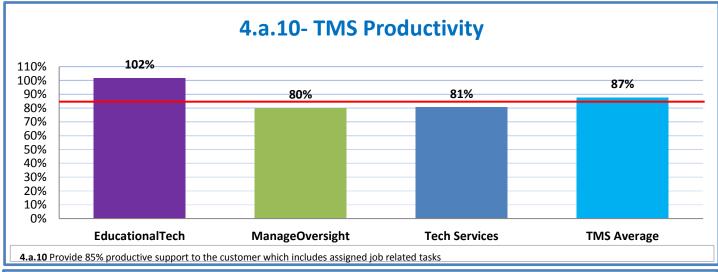

## **Technology Management Systems Performance Excellence Dashboard**

Week Ending: 1/8/2016

## 4.a.1 - TMS Scorecard for Overall Performance Excellence



**<sup>4.</sup>a.1** Achieve an overall average of 95% in TMS' service areas based on the results of TMS' Key Performance Indicators (KPIs), as documented in strategies 2-16

 $<sup>\</sup>textbf{4.a.15} \ \textbf{Provide 95\% technology effectiveness results based on feedback surveys from trainings given.}$ 

**<sup>4.</sup>a.16** Achieve 95% centralized network backup success in all files stored on the district network.





















**4.a.14** Provide 80% employee wellness resulting in positive feelings about job performance including level of achievement, appreciation, skills and resources, and overall feelings of being stress free.



## Performance Excellence Dashboard Supplemental Information

Week Ending: 12/18/2016













## **Administrative Facilitated Training Effectiveness**



■ Administrative Technology Facilitated Training Effectiveness

4.a.15 Provide 95% technology effectiveness results based on feedback surveys from trainings given.