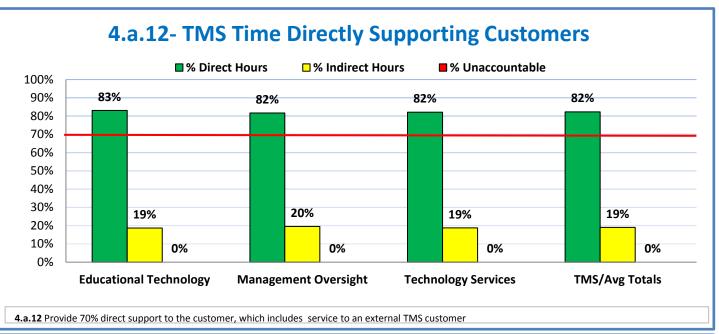

## **Technology Management Systems Performance Excellence Dashboard**

Week Ending: 1/8/2016

## 4.a.1 - TMS Scorecard for Overall Performance Excellence



**<sup>4.</sup>a.1** Achieve an overall average of 95% in TMS' service areas based on the results of TMS' Key Performance Indicators (KPIs), as documented in strategies 2-16

 $<sup>\</sup>textbf{4.a.15} \ \textbf{Provide 95\% technology effectiveness results based on feedback surveys from trainings given.}$ 

**<sup>4.</sup>a.16** Achieve 95% centralized network backup success in all files stored on the district network.





















**4.a.14** Provide 80% employee wellness resulting in positive feelings about job performance including level of achievement, appreciation, skills and resources, and overall feelings of being stress free.



## Performance Excellence Dashboard Supplemental Information

Week Ending: 12/18/2016













## **Administrative Facilitated Training Effectiveness**



■ Administrative Technology Facilitated Training Effectiveness

4.a.15 Provide 95% technology effectiveness results based on feedback surveys from trainings given.