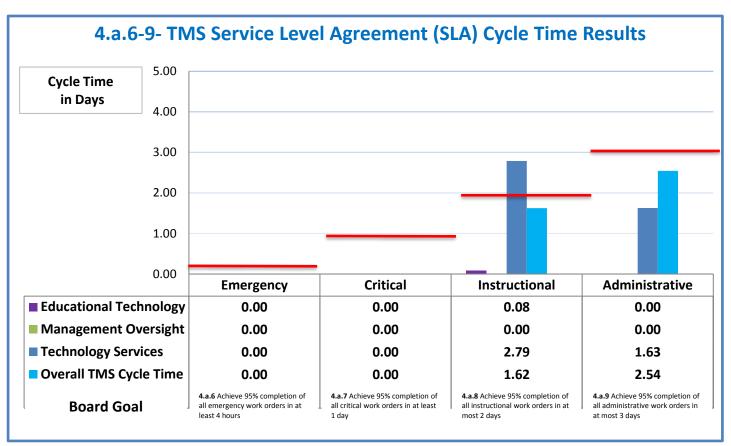

## **Technology Management Systems Performance Excellence Dashboard**

Week Ending: 1/8/2016

## 4.a.1 - TMS Scorecard for Overall Performance Excellence



**<sup>4.</sup>a.1** Achieve an overall average of 95% in TMS' service areas based on the results of TMS' Key Performance Indicators (KPIs), as documented in strategies 2-16

 $<sup>\</sup>textbf{4.a.15} \ \textbf{Provide 95\% technology effectiveness results based on feedback surveys from trainings given.}$ 

**<sup>4.</sup>a.16** Achieve 95% centralized network backup success in all files stored on the district network.





















**4.a.14** Provide 80% employee wellness resulting in positive feelings about job performance including level of achievement, appreciation, skills and resources, and overall feelings of being stress free.



## Performance Excellence Dashboard Supplemental Information

Week Ending: 12/18/2016













## **Administrative Facilitated Training Effectiveness**



■ Administrative Technology Facilitated Training Effectiveness

4.a.15 Provide 95% technology effectiveness results based on feedback surveys from trainings given.