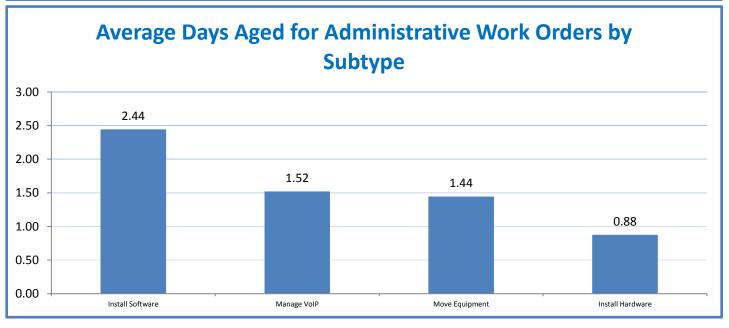

## **Technology Management Systems Performance Excellence Dashboard**

Week Ending: 1/8/2016