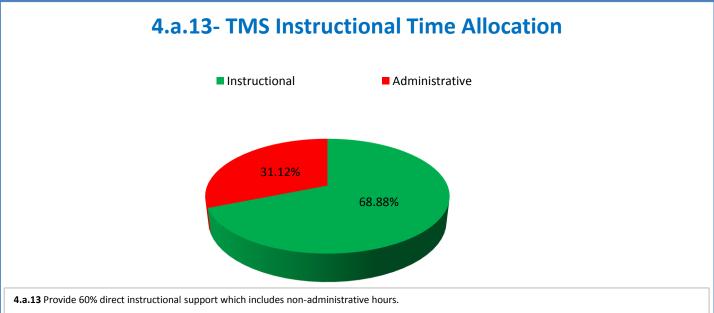

## **Technology Management Systems Performance Excellence Dashboard**

Week Ending: 1/8/2016

## 4.a.1 - TMS Scorecard for Overall Performance Excellence



**<sup>4.</sup>a.1** Achieve an overall average of 95% in TMS' service areas based on the results of TMS' Key Performance Indicators (KPIs), as documented in strategies 2-16

 $<sup>\</sup>textbf{4.a.15} \ \textbf{Provide 95\% technology effectiveness results based on feedback surveys from trainings given.}$ 

**<sup>4.</sup>a.16** Achieve 95% centralized network backup success in all files stored on the district network.





















**4.a.14** Provide 80% employee wellness resulting in positive feelings about job performance including level of achievement, appreciation, skills and resources, and overall feelings of being stress free.



## Performance Excellence Dashboard Supplemental Information

Week Ending: 12/18/2016













## **Administrative Facilitated Training Effectiveness**



■ Administrative Technology Facilitated Training Effectiveness

4.a.15 Provide 95% technology effectiveness results based on feedback surveys from trainings given.