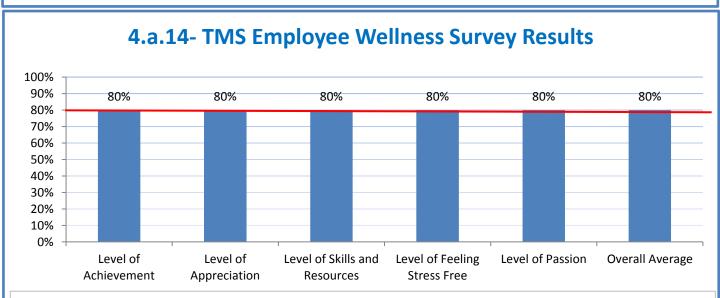

**4.a.14** Provide 80% employee wellness resulting in positive feelings about job performance including level of achievement, appreciation, skills and resources, and overall feelings of being stress free.