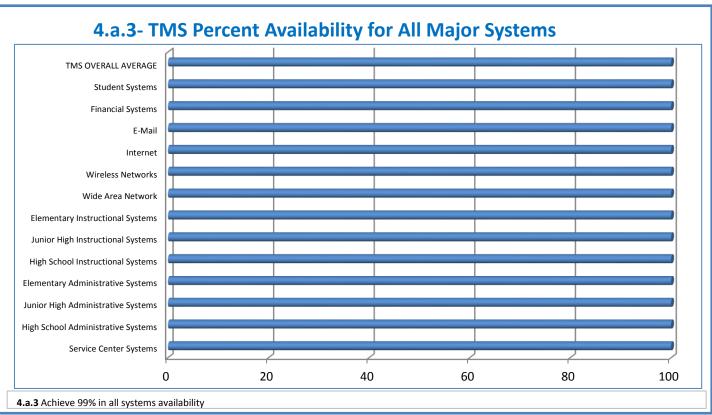

## **Technology Management Systems Performance Excellence Dashboard**

Week Ending: 1/8/2016

## 4.a.1 - TMS Scorecard for Overall Performance Excellence



**<sup>4.</sup>a.1** Achieve an overall average of 95% in TMS' service areas based on the results of TMS' Key Performance Indicators (KPIs), as documented in strategies 2-16

 $<sup>\</sup>textbf{4.a.15} \ \textbf{Provide 95\% technology effectiveness results based on feedback surveys from trainings given.}$ 

**<sup>4.</sup>a.16** Achieve 95% centralized network backup success in all files stored on the district network.





















**4.a.14** Provide 80% employee wellness resulting in positive feelings about job performance including level of achievement, appreciation, skills and resources, and overall feelings of being stress free.



## Performance Excellence Dashboard Supplemental Information

Week Ending: 12/18/2016













## **Administrative Facilitated Training Effectiveness**



■ Administrative Technology Facilitated Training Effectiveness

4.a.15 Provide 95% technology effectiveness results based on feedback surveys from trainings given.