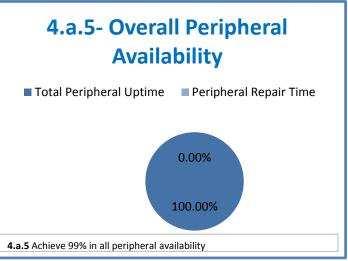

## **Technology Management Systems Performance Excellence Dashboard**

Week Ending: 1/8/2016

## 4.a.1 - TMS Scorecard for Overall Performance Excellence



**<sup>4.</sup>a.1** Achieve an overall average of 95% in TMS' service areas based on the results of TMS' Key Performance Indicators (KPIs), as documented in strategies 2-16

 $<sup>\</sup>textbf{4.a.15} \ \textbf{Provide 95\% technology effectiveness results based on feedback surveys from trainings given.}$ 

**<sup>4.</sup>a.16** Achieve 95% centralized network backup success in all files stored on the district network.





















**4.a.14** Provide 80% employee wellness resulting in positive feelings about job performance including level of achievement, appreciation, skills and resources, and overall feelings of being stress free.



## Performance Excellence Dashboard Supplemental Information

Week Ending: 12/18/2016













## **Administrative Facilitated Training Effectiveness**



■ Administrative Technology Facilitated Training Effectiveness

4.a.15 Provide 95% technology effectiveness results based on feedback surveys from trainings given.