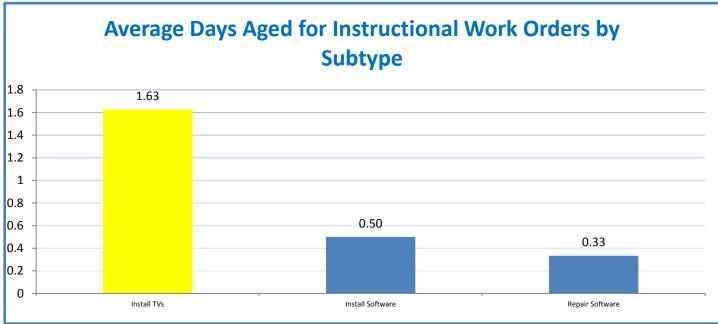

## **Technology Management Systems Performance Excellence Dashboard**

Week Ending: 1/8/2016