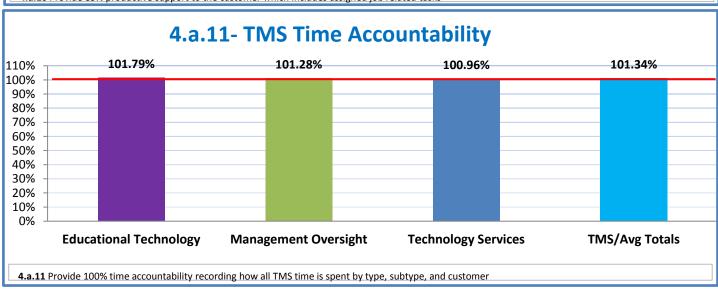

## **Technology Management Systems Performance Excellence Dashboard**

Week Ending: 1/8/2016

## 4.a.1 - TMS Scorecard for Overall Performance Excellence



**<sup>4.</sup>a.1** Achieve an overall average of 95% in TMS' service areas based on the results of TMS' Key Performance Indicators (KPIs), as documented in strategies 2-16

 $<sup>\</sup>textbf{4.a.15} \ \textbf{Provide 95\% technology effectiveness results based on feedback surveys from trainings given.}$ 

**<sup>4.</sup>a.16** Achieve 95% centralized network backup success in all files stored on the district network.





















**4.a.14** Provide 80% employee wellness resulting in positive feelings about job performance including level of achievement, appreciation, skills and resources, and overall feelings of being stress free.



## Performance Excellence Dashboard Supplemental Information

Week Ending: 12/18/2016













## **Administrative Facilitated Training Effectiveness**



■ Administrative Technology Facilitated Training Effectiveness

4.a.15 Provide 95% technology effectiveness results based on feedback surveys from trainings given.