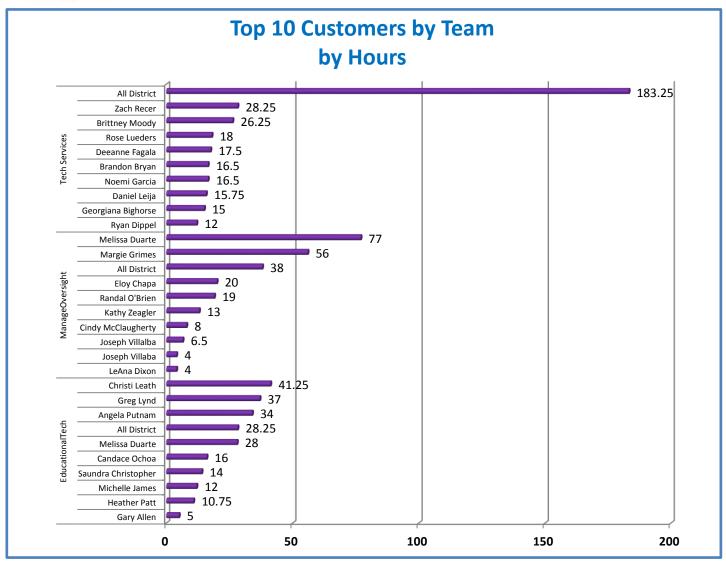

a.1 - TMS Scorecard for Overall Performance Excellence



**<sup>4.</sup>a.1** Achieve an overall average of 95% in TMS' service areas based on the results of TMS' Key Performance Indicators (KPIs), as documented in strategies 2-16

 $<sup>\</sup>textbf{4.a.15} \ \textbf{Provide 95\% technology effectiveness results based on feedback surveys from trainings given.}$ 

**<sup>4.</sup>a.16** Achieve 95% centralized network backup success in all files stored on the district network.





















**4.a.14** Provide 80% employee wellness resulting in positive feelings about job performance including level of achievement, appreciation, skills and resources, and overall feelings of being stress free.



## Performance Excellence Dashboard Supplemental Information

Week Ending: 12/18/2016













## **Administrative Facilitated Training Effectiveness**



■ Administrative Technology Facilitated Training Effectiveness

4.a.15 Provide 95% technology effectiveness results based on feedback surveys from trainings given.