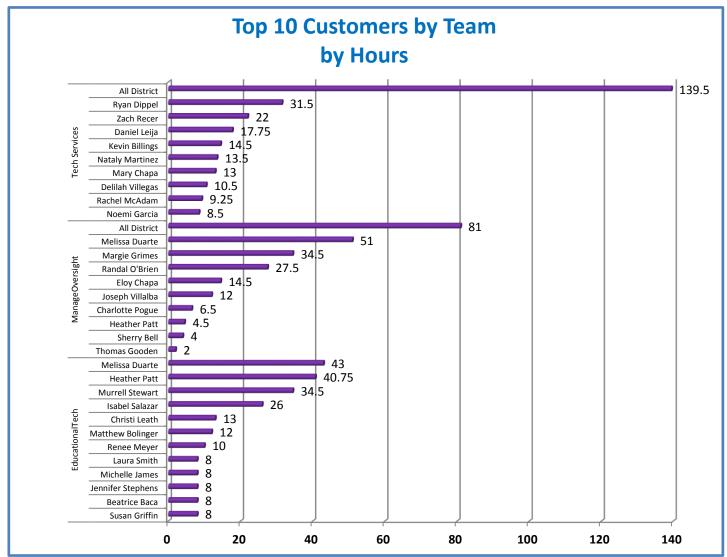

.a.1 - TMS Scorecard for Overall Performance Excellence



**<sup>4.</sup>a.1** Achieve an overall average of 95% in TMS' service areas based on the results of TMS' Key Performance Indicators (KPIs), as documented in strategies 2-16

 $<sup>\</sup>textbf{4.a.15} \ \textbf{Provide 95\% technology effectiveness results based on feedback surveys from trainings given.}$ 

**<sup>4.</sup>a.16** Achieve 95% centralized network backup success in all files stored on the district network.





















**4.a.14** Provide 80% employee wellness resulting in positive feelings about job performance including level of achievement, appreciation, skills and resources, and overall feelings of being stress free.



## Performance Excellence Dashboard Supplemental Information

Week Ending: 5/13/2016













## **Administrative Facilitated Training Effectiveness**



■ Administrative Technology Facilitated Training Effectiveness

4.a.15 Provide 95% technology effectiveness results based on feedback surveys from trainings given.