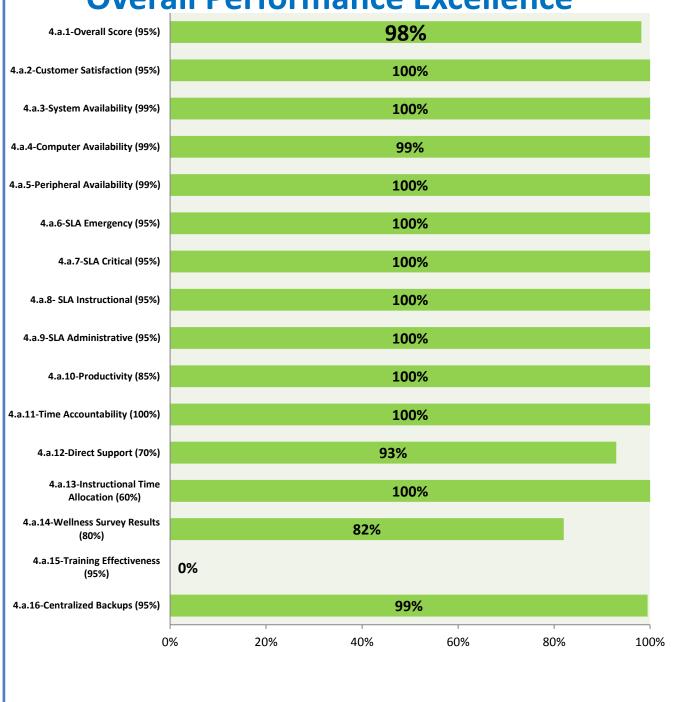

## 4.a.1 - TMS Scorecard for Overall Performance Excellence

**<sup>4.</sup>a.1** Achieve an overall average of 95% in TMS' service areas based on the results of TMS' Key Performance Indicators (KPIs), as documented in strategies 2-16

 $<sup>\</sup>textbf{4.a.15} \ \textbf{Provide 95\% technology effectiveness results based on feedback surveys from trainings given.}$ 

**<sup>4.</sup>a.16** Achieve 95% centralized network backup success in all files stored on the district network.

**4.a.14** Provide 80% employee wellness resulting in positive feelings about job performance including level of achievement, appreciation, skills and resources, and overall feelings of being stress free.