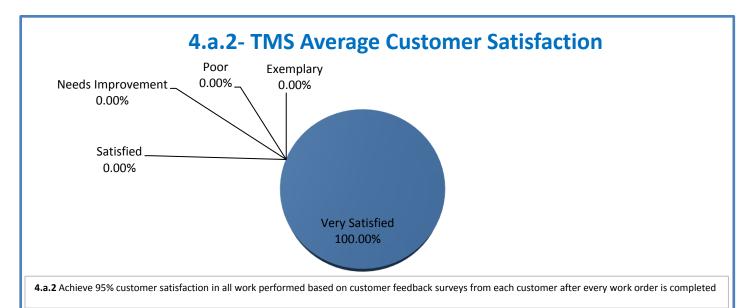

## **Technology Management Systems Performance Excellence Dashboard**

Week Ending: 5/13/2016

## 4.a.1 - TMS Scorecard for Overall Performance Excellence



**<sup>4.</sup>a.1** Achieve an overall average of 95% in TMS' service areas based on the results of TMS' Key Performance Indicators (KPIs), as documented in strategies 2-16

 $<sup>\</sup>textbf{4.a.15} \ \textbf{Provide 95\% technology effectiveness results based on feedback surveys from trainings given.}$ 

**<sup>4.</sup>a.16** Achieve 95% centralized network backup success in all files stored on the district network.





















**4.a.14** Provide 80% employee wellness resulting in positive feelings about job performance including level of achievement, appreciation, skills and resources, and overall feelings of being stress free.



## Performance Excellence Dashboard Supplemental Information

Week Ending: 5/13/2016













## **Administrative Facilitated Training Effectiveness**



■ Administrative Technology Facilitated Training Effectiveness

4.a.15 Provide 95% technology effectiveness results based on feedback surveys from trainings given.