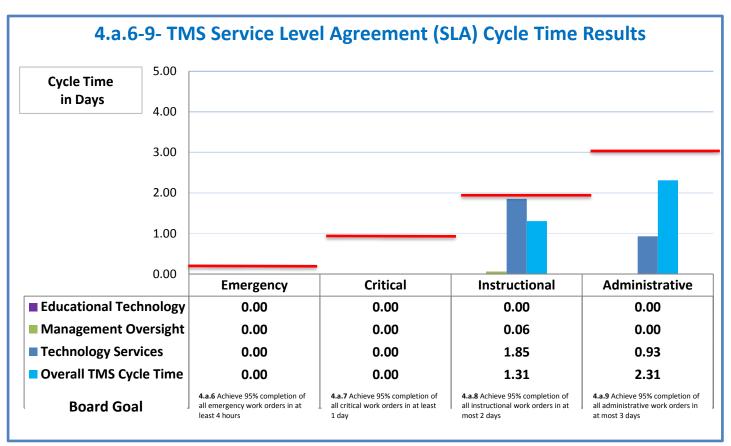

## **Technology Management Systems Performance Excellence Dashboard**

Week Ending: 5/13/2016

## 4.a.1 - TMS Scorecard for Overall Performance Excellence



**<sup>4.</sup>a.1** Achieve an overall average of 95% in TMS' service areas based on the results of TMS' Key Performance Indicators (KPIs), as documented in strategies 2-16

 $<sup>\</sup>textbf{4.a.15} \ \textbf{Provide 95\% technology effectiveness results based on feedback surveys from trainings given.}$ 

**<sup>4.</sup>a.16** Achieve 95% centralized network backup success in all files stored on the district network.





















**4.a.14** Provide 80% employee wellness resulting in positive feelings about job performance including level of achievement, appreciation, skills and resources, and overall feelings of being stress free.



## Performance Excellence Dashboard Supplemental Information

Week Ending: 5/13/2016













## **Administrative Facilitated Training Effectiveness**



■ Administrative Technology Facilitated Training Effectiveness

4.a.15 Provide 95% technology effectiveness results based on feedback surveys from trainings given.