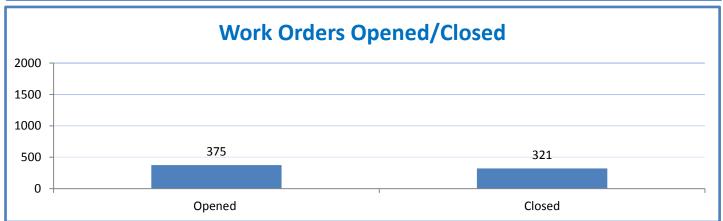

.1 - TMS Scorecard for Overall Performance Excellence



**<sup>4.</sup>a.1** Achieve an overall average of 95% in TMS' service areas based on the results of TMS' Key Performance Indicators (KPIs), as documented in strategies 2-16

 $<sup>\</sup>textbf{4.a.15} \ \textbf{Provide 95\% technology effectiveness results based on feedback surveys from trainings given.}$ 

**<sup>4.</sup>a.16** Achieve 95% centralized network backup success in all files stored on the district network.





















**4.a.14** Provide 80% employee wellness resulting in positive feelings about job performance including level of achievement, appreciation, skills and resources, and overall feelings of being stress free.



## Performance Excellence Dashboard Supplemental Information

Week Ending: 5/13/2016













## **Administrative Facilitated Training Effectiveness**



■ Administrative Technology Facilitated Training Effectiveness

4.a.15 Provide 95% technology effectiveness results based on feedback surveys from trainings given.