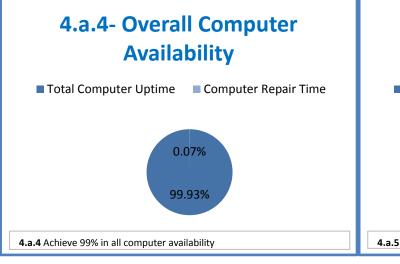

## **Technology Management Systems Performance Excellence Dashboard**

Week Ending: 5/13/2016

## 4.a.1 - TMS Scorecard for Overall Performance Excellence



**<sup>4.</sup>a.1** Achieve an overall average of 95% in TMS' service areas based on the results of TMS' Key Performance Indicators (KPIs), as documented in strategies 2-16

 $<sup>\</sup>textbf{4.a.15} \ \textbf{Provide 95\% technology effectiveness results based on feedback surveys from trainings given.}$ 

**<sup>4.</sup>a.16** Achieve 95% centralized network backup success in all files stored on the district network.





















**4.a.14** Provide 80% employee wellness resulting in positive feelings about job performance including level of achievement, appreciation, skills and resources, and overall feelings of being stress free.



## Performance Excellence Dashboard Supplemental Information

Week Ending: 5/13/2016













## **Administrative Facilitated Training Effectiveness**



■ Administrative Technology Facilitated Training Effectiveness

4.a.15 Provide 95% technology effectiveness results based on feedback surveys from trainings given.