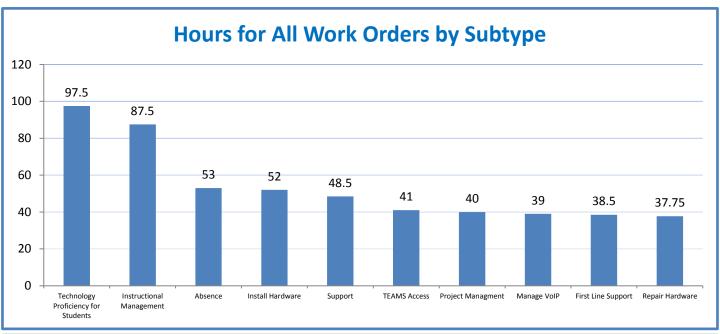

- TMS Scorecard for Overall Performance Excellence



**<sup>4.</sup>a.1** Achieve an overall average of 95% in TMS' service areas based on the results of TMS' Key Performance Indicators (KPIs), as documented in strategies 2-16

 $<sup>\</sup>textbf{4.a.15} \ \textbf{Provide 95\% technology effectiveness results based on feedback surveys from trainings given.}$ 

**<sup>4.</sup>a.16** Achieve 95% centralized network backup success in all files stored on the district network.





















**4.a.14** Provide 80% employee wellness resulting in positive feelings about job performance including level of achievement, appreciation, skills and resources, and overall feelings of being stress free.



## Performance Excellence Dashboard Supplemental Information

Week Ending: 5/13/2016













## **Administrative Facilitated Training Effectiveness**



■ Administrative Technology Facilitated Training Effectiveness

4.a.15 Provide 95% technology effectiveness results based on feedback surveys from trainings given.