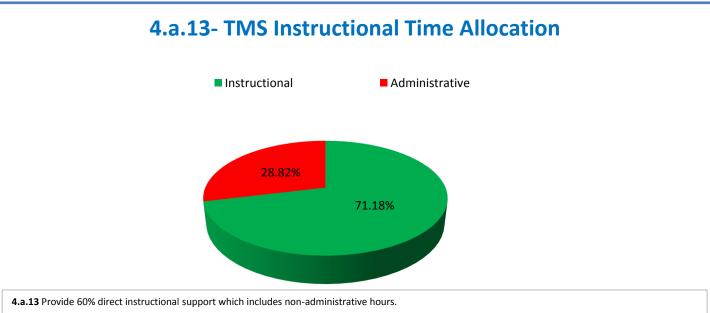

## 4.a.1 - TMS Scorecard for Overall Performance Excellence

**<sup>4.</sup>a.1** Achieve an overall average of 95% in TMS' service areas based on the results of TMS' Key Performance Indicators (KPIs), as documented in strategies 2-16