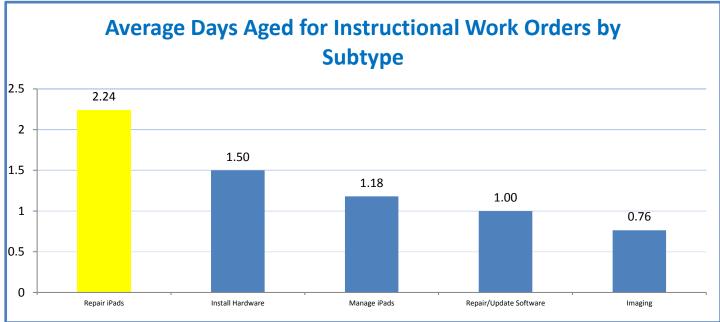

TMS Scorecard for Overall Performance Excellence



**<sup>4.</sup>a.1** Achieve an overall average of 95% in TMS' service areas based on the results of TMS' Key Performance Indicators (KPIs), as documented in strategies 2-16

 $<sup>\</sup>textbf{4.a.15} \ \textbf{Provide 95\% technology effectiveness results based on feedback surveys from trainings given.}$ 

**<sup>4.</sup>a.16** Achieve 95% centralized network backup success in all files stored on the district network.





















**4.a.14** Provide 80% employee wellness resulting in positive feelings about job performance including level of achievement, appreciation, skills and resources, and overall feelings of being stress free.



## Performance Excellence Dashboard Supplemental Information

Week Ending: 5/13/2016













## **Administrative Facilitated Training Effectiveness**



■ Administrative Technology Facilitated Training Effectiveness

4.a.15 Provide 95% technology effectiveness results based on feedback surveys from trainings given.