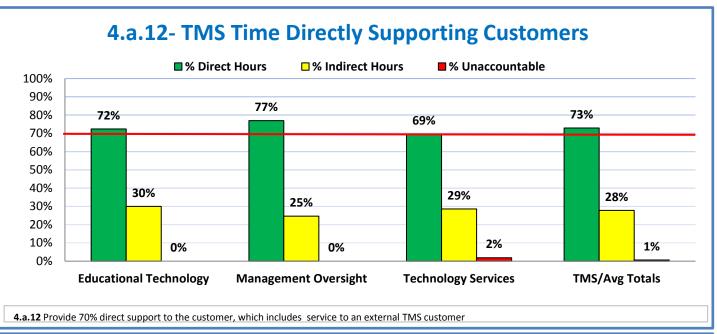

## 4.a.1 - TMS Scorecard for Overall Performance Excellence

**<sup>4.</sup>a.1** Achieve an overall average of 95% in TMS' service areas based on the results of TMS' Key Performance Indicators (KPIs), as documented in strategies 2-16