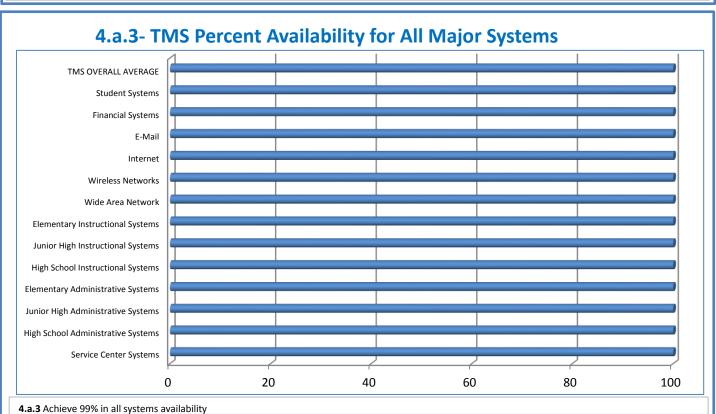

## **Technology Management Systems Performance Excellence Dashboard**

Week Ending: 5/13/2016

## 4.a.1 - TMS Scorecard for Overall Performance Excellence



**<sup>4.</sup>a.1** Achieve an overall average of 95% in TMS' service areas based on the results of TMS' Key Performance Indicators (KPIs), as documented in strategies 2-16

 $<sup>\</sup>textbf{4.a.15} \ \textbf{Provide 95\% technology effectiveness results based on feedback surveys from trainings given.}$ 

**<sup>4.</sup>a.16** Achieve 95% centralized network backup success in all files stored on the district network.





















**4.a.14** Provide 80% employee wellness resulting in positive feelings about job performance including level of achievement, appreciation, skills and resources, and overall feelings of being stress free.



## Performance Excellence Dashboard Supplemental Information

Week Ending: 5/13/2016













## **Administrative Facilitated Training Effectiveness**



■ Administrative Technology Facilitated Training Effectiveness

4.a.15 Provide 95% technology effectiveness results based on feedback surveys from trainings given.