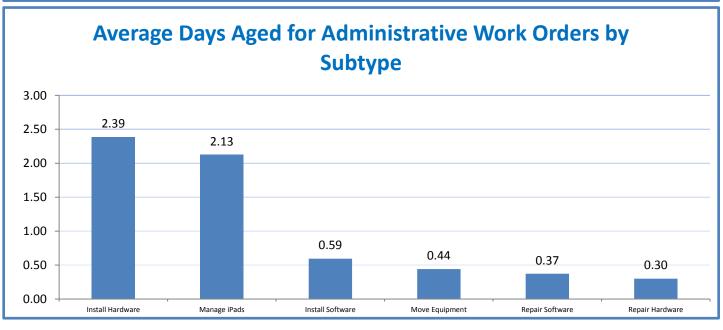

## 4.a.1 - TMS Scorecard for Overall Performance Excellence

**<sup>4.</sup>a.1** Achieve an overall average of 95% in TMS' service areas based on the results of TMS' Key Performance Indicators (KPIs), as documented in strategies 2-16