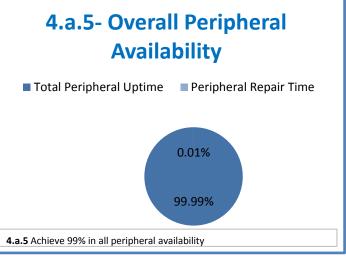

## **Technology Management Systems Performance Excellence Dashboard**

Week Ending: 5/13/2016

## 4.a.1 - TMS Scorecard for Overall Performance Excellence



**<sup>4.</sup>a.1** Achieve an overall average of 95% in TMS' service areas based on the results of TMS' Key Performance Indicators (KPIs), as documented in strategies 2-16

 $<sup>\</sup>textbf{4.a.15} \ \textbf{Provide 95\% technology effectiveness results based on feedback surveys from trainings given.}$ 

**<sup>4.</sup>a.16** Achieve 95% centralized network backup success in all files stored on the district network.





















**4.a.14** Provide 80% employee wellness resulting in positive feelings about job performance including level of achievement, appreciation, skills and resources, and overall feelings of being stress free.



## Performance Excellence Dashboard Supplemental Information

Week Ending: 5/13/2016













## **Administrative Facilitated Training Effectiveness**



■ Administrative Technology Facilitated Training Effectiveness

4.a.15 Provide 95% technology effectiveness results based on feedback surveys from trainings given.