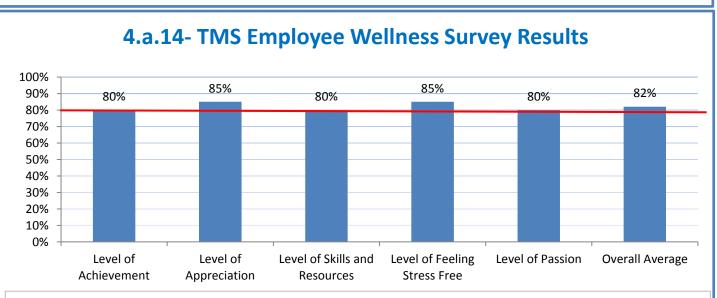

**4.a.14** Provide 80% employee wellness resulting in positive feelings about job performance including level of achievement, appreciation, skills and resources, and overall feelings of being stress free.