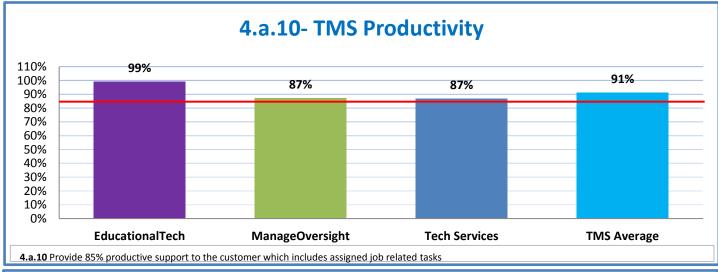

## **Technology Management Systems Performance Excellence Dashboard**

Week Ending: 5/13/2016

## 4.a.1 - TMS Scorecard for Overall Performance Excellence



**<sup>4.</sup>a.1** Achieve an overall average of 95% in TMS' service areas based on the results of TMS' Key Performance Indicators (KPIs), as documented in strategies 2-16

 $<sup>\</sup>textbf{4.a.15} \ \textbf{Provide 95\% technology effectiveness results based on feedback surveys from trainings given.}$ 

**<sup>4.</sup>a.16** Achieve 95% centralized network backup success in all files stored on the district network.





















**4.a.14** Provide 80% employee wellness resulting in positive feelings about job performance including level of achievement, appreciation, skills and resources, and overall feelings of being stress free.



## Performance Excellence Dashboard Supplemental Information

Week Ending: 5/13/2016













## **Administrative Facilitated Training Effectiveness**



■ Administrative Technology Facilitated Training Effectiveness

4.a.15 Provide 95% technology effectiveness results based on feedback surveys from trainings given.