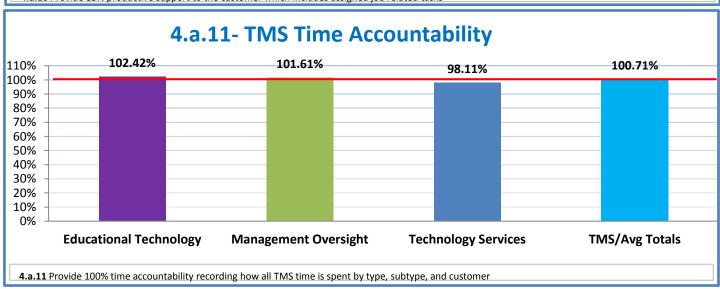

## **Technology Management Systems Performance Excellence Dashboard**

Week Ending: 5/13/2016

## 4.a.1 - TMS Scorecard for Overall Performance Excellence



**<sup>4.</sup>a.1** Achieve an overall average of 95% in TMS' service areas based on the results of TMS' Key Performance Indicators (KPIs), as documented in strategies 2-16

 $<sup>\</sup>textbf{4.a.15} \ \textbf{Provide 95\% technology effectiveness results based on feedback surveys from trainings given.}$ 

**<sup>4.</sup>a.16** Achieve 95% centralized network backup success in all files stored on the district network.





















**4.a.14** Provide 80% employee wellness resulting in positive feelings about job performance including level of achievement, appreciation, skills and resources, and overall feelings of being stress free.



## Performance Excellence Dashboard Supplemental Information

Week Ending: 5/13/2016













## **Administrative Facilitated Training Effectiveness**



■ Administrative Technology Facilitated Training Effectiveness

4.a.15 Provide 95% technology effectiveness results based on feedback surveys from trainings given.