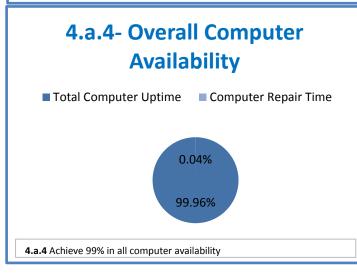

## 4.a.1 - TMS Scorecard for Overall Performance Excellence

**<sup>4.</sup>a.1** Achieve an overall average of 95% in TMS' service areas based on the results of TMS' Key Performance Indicators (KPIs), as documented in strategies 2-16