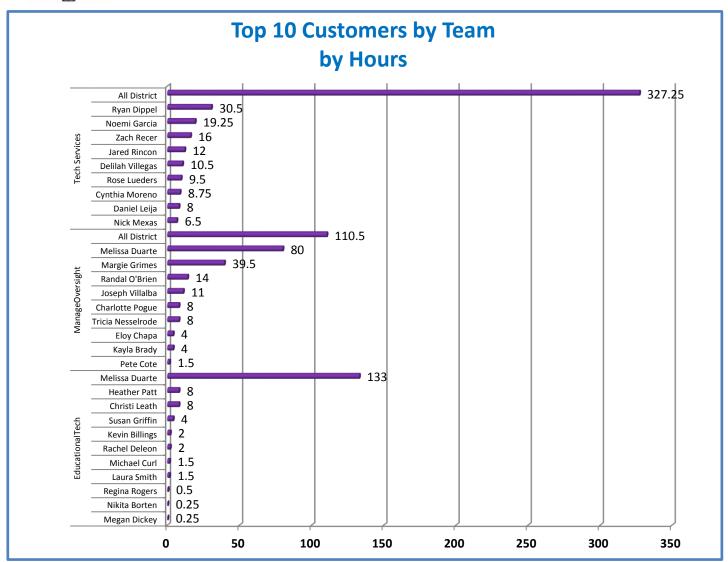

.a.1 - TMS Scorecard for Overall Performance Excellence



**<sup>4.</sup>a.1** Achieve an overall average of 95% in TMS' service areas based on the results of TMS' Key Performance Indicators (KPIs), as documented in strategies 2-16

 $<sup>\</sup>textbf{4.a.15} \ \textbf{Provide 95\% technology effectiveness results based on feedback surveys from trainings given.}$ 

**<sup>4.</sup>a.16** Achieve 95% centralized network backup success in all files stored on the district network.





















**4.a.14** Provide 80% employee wellness resulting in positive feelings about job performance including level of achievement, appreciation, skills and resources, and overall feelings of being stress free.



## Performance Excellence Dashboard Supplemental Information

Week Ending: 5/20/2016













## **Administrative Facilitated Training Effectiveness**



■ Administrative Technology Facilitated Training Effectiveness

4.a.15 Provide 95% technology effectiveness results based on feedback surveys from trainings given.