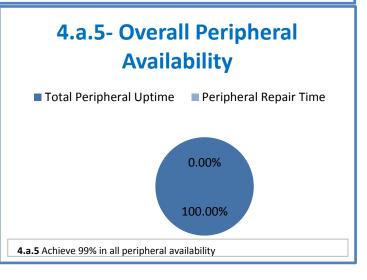

## **Technology Management Systems Performance Excellence Dashboard**

Week Ending: 5/20/2016

## 4.a.1 - TMS Scorecard for Overall Performance Excellence



**<sup>4.</sup>a.1** Achieve an overall average of 95% in TMS' service areas based on the results of TMS' Key Performance Indicators (KPIs), as documented in strategies 2-16

 $<sup>\</sup>textbf{4.a.15} \ \textbf{Provide 95\% technology effectiveness results based on feedback surveys from trainings given.}$ 

**<sup>4.</sup>a.16** Achieve 95% centralized network backup success in all files stored on the district network.





















**4.a.14** Provide 80% employee wellness resulting in positive feelings about job performance including level of achievement, appreciation, skills and resources, and overall feelings of being stress free.



## Performance Excellence Dashboard Supplemental Information

Week Ending: 5/20/2016













## **Administrative Facilitated Training Effectiveness**



■ Administrative Technology Facilitated Training Effectiveness

4.a.15 Provide 95% technology effectiveness results based on feedback surveys from trainings given.