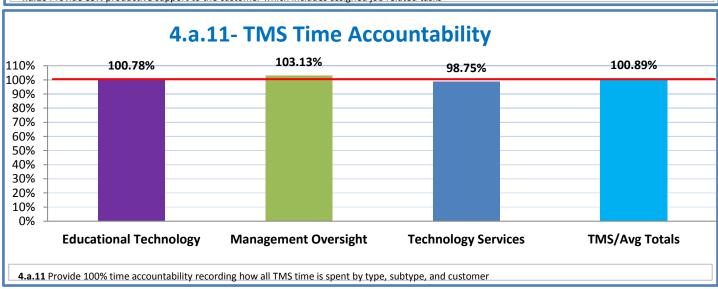

## **Technology Management Systems Performance Excellence Dashboard**

Week Ending: 5/20/2016

## 4.a.1 - TMS Scorecard for Overall Performance Excellence



**<sup>4.</sup>a.1** Achieve an overall average of 95% in TMS' service areas based on the results of TMS' Key Performance Indicators (KPIs), as documented in strategies 2-16

 $<sup>\</sup>textbf{4.a.15} \ \textbf{Provide 95\% technology effectiveness results based on feedback surveys from trainings given.}$ 

**<sup>4.</sup>a.16** Achieve 95% centralized network backup success in all files stored on the district network.





















**4.a.14** Provide 80% employee wellness resulting in positive feelings about job performance including level of achievement, appreciation, skills and resources, and overall feelings of being stress free.



## Performance Excellence Dashboard Supplemental Information

Week Ending: 5/20/2016













## **Administrative Facilitated Training Effectiveness**



■ Administrative Technology Facilitated Training Effectiveness

4.a.15 Provide 95% technology effectiveness results based on feedback surveys from trainings given.