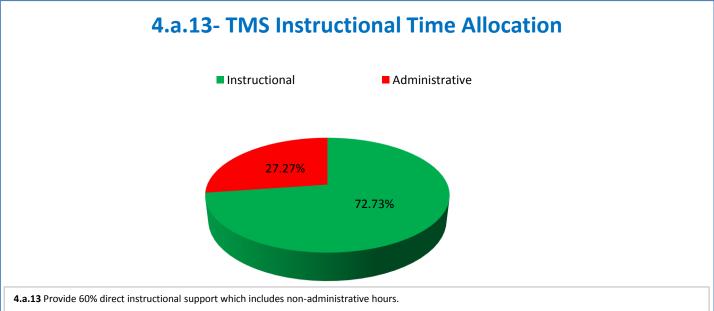

## **Technology Management Systems Performance Excellence Dashboard**

Week Ending: 5/20/2016

## 4.a.1 - TMS Scorecard for Overall Performance Excellence



**<sup>4.</sup>a.1** Achieve an overall average of 95% in TMS' service areas based on the results of TMS' Key Performance Indicators (KPIs), as documented in strategies 2-16

 $<sup>\</sup>textbf{4.a.15} \ \textbf{Provide 95\% technology effectiveness results based on feedback surveys from trainings given.}$ 

**<sup>4.</sup>a.16** Achieve 95% centralized network backup success in all files stored on the district network.





















**4.a.14** Provide 80% employee wellness resulting in positive feelings about job performance including level of achievement, appreciation, skills and resources, and overall feelings of being stress free.



## Performance Excellence Dashboard Supplemental Information

Week Ending: 5/20/2016













## **Administrative Facilitated Training Effectiveness**



■ Administrative Technology Facilitated Training Effectiveness

4.a.15 Provide 95% technology effectiveness results based on feedback surveys from trainings given.