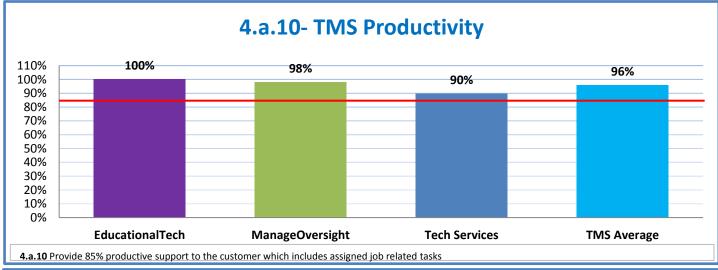

## **Technology Management Systems Performance Excellence Dashboard**

Week Ending: 5/20/2016

## 4.a.1 - TMS Scorecard for Overall Performance Excellence



**<sup>4.</sup>a.1** Achieve an overall average of 95% in TMS' service areas based on the results of TMS' Key Performance Indicators (KPIs), as documented in strategies 2-16

 $<sup>\</sup>textbf{4.a.15} \ \textbf{Provide 95\% technology effectiveness results based on feedback surveys from trainings given.}$ 

**<sup>4.</sup>a.16** Achieve 95% centralized network backup success in all files stored on the district network.





















**4.a.14** Provide 80% employee wellness resulting in positive feelings about job performance including level of achievement, appreciation, skills and resources, and overall feelings of being stress free.



## Performance Excellence Dashboard Supplemental Information

Week Ending: 5/20/2016













## **Administrative Facilitated Training Effectiveness**



■ Administrative Technology Facilitated Training Effectiveness

4.a.15 Provide 95% technology effectiveness results based on feedback surveys from trainings given.