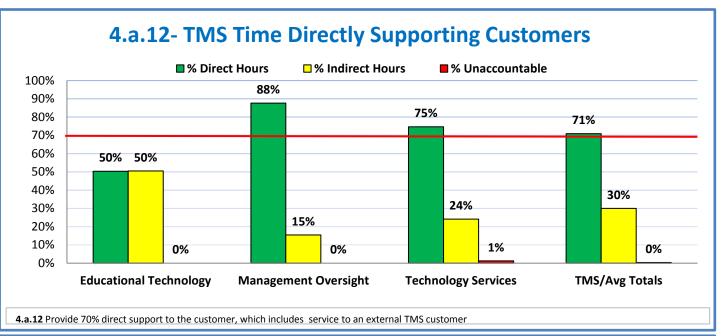

## **Technology Management Systems Performance Excellence Dashboard**

Week Ending: 5/20/2016

## 4.a.1 - TMS Scorecard for Overall Performance Excellence



**<sup>4.</sup>a.1** Achieve an overall average of 95% in TMS' service areas based on the results of TMS' Key Performance Indicators (KPIs), as documented in strategies 2-16

 $<sup>\</sup>textbf{4.a.15} \ \textbf{Provide 95\% technology effectiveness results based on feedback surveys from trainings given.}$ 

**<sup>4.</sup>a.16** Achieve 95% centralized network backup success in all files stored on the district network.





















**4.a.14** Provide 80% employee wellness resulting in positive feelings about job performance including level of achievement, appreciation, skills and resources, and overall feelings of being stress free.



## Performance Excellence Dashboard Supplemental Information

Week Ending: 5/20/2016













## **Administrative Facilitated Training Effectiveness**



■ Administrative Technology Facilitated Training Effectiveness

4.a.15 Provide 95% technology effectiveness results based on feedback surveys from trainings given.