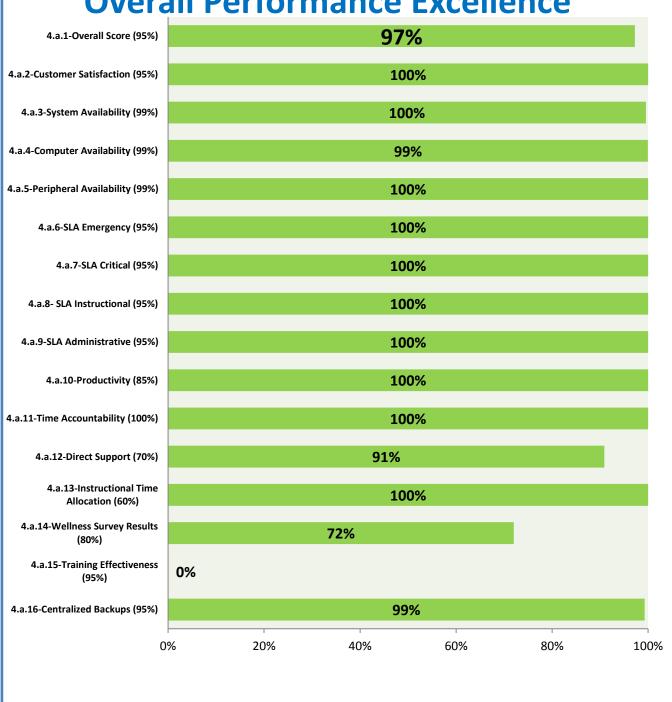

## 4.a.1 - TMS Scorecard for Overall Performance Excellence

**<sup>4.</sup>a.1** Achieve an overall average of 95% in TMS' service areas based on the results of TMS' Key Performance Indicators (KPIs), as documented in strategies 2-16

 $<sup>\</sup>textbf{4.a.15} \ \textbf{Provide 95\% technology effectiveness results based on feedback surveys from trainings given.}$ 

**<sup>4.</sup>a.16** Achieve 95% centralized network backup success in all files stored on the district network.

**4.a.14** Provide 80% employee wellness resulting in positive feelings about job performance including level of achievement, appreciation, skills and resources, and overall feelings of being stress free.