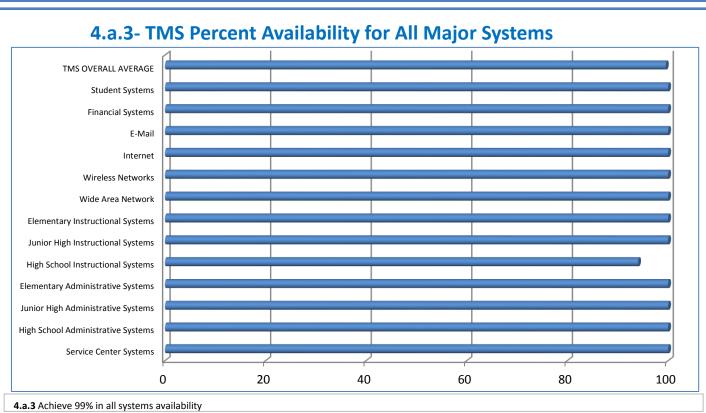

## 4.a.1 - TMS Scorecard for Overall Performance Excellence

**<sup>4.</sup>a.1** Achieve an overall average of 95% in TMS' service areas based on the results of TMS' Key Performance Indicators (KPIs), as documented in strategies 2-16