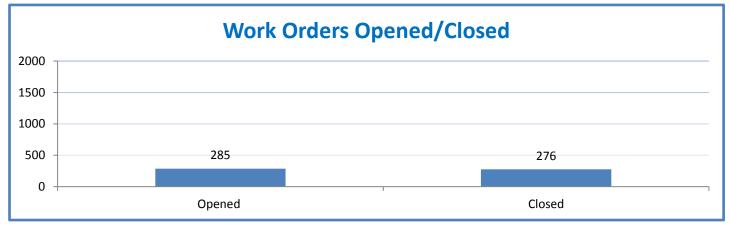

.1 - TMS Scorecard for Overall Performance Excellence



**<sup>4.</sup>a.1** Achieve an overall average of 95% in TMS' service areas based on the results of TMS' Key Performance Indicators (KPIs), as documented in strategies 2-16

 $<sup>\</sup>textbf{4.a.15} \ \textbf{Provide 95\% technology effectiveness results based on feedback surveys from trainings given.}$ 

**<sup>4.</sup>a.16** Achieve 95% centralized network backup success in all files stored on the district network.





















**4.a.14** Provide 80% employee wellness resulting in positive feelings about job performance including level of achievement, appreciation, skills and resources, and overall feelings of being stress free.



## Performance Excellence Dashboard Supplemental Information

Week Ending: 5/20/2016













## **Administrative Facilitated Training Effectiveness**



■ Administrative Technology Facilitated Training Effectiveness

4.a.15 Provide 95% technology effectiveness results based on feedback surveys from trainings given.