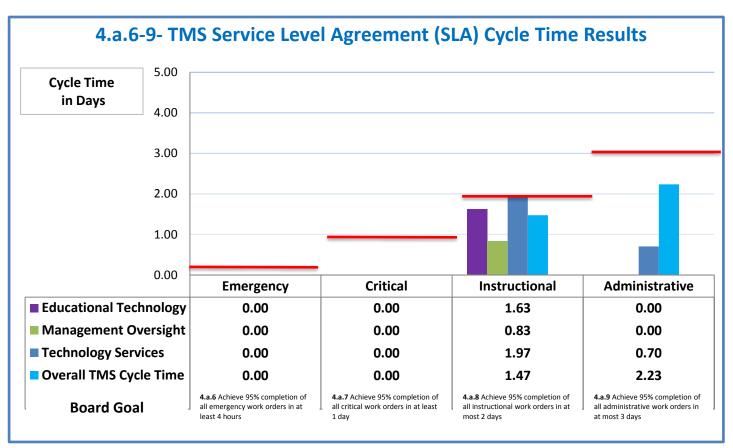

## **Technology Management Systems Performance Excellence Dashboard**

Week Ending: 5/20/2016

## 4.a.1 - TMS Scorecard for Overall Performance Excellence



**<sup>4.</sup>a.1** Achieve an overall average of 95% in TMS' service areas based on the results of TMS' Key Performance Indicators (KPIs), as documented in strategies 2-16

 $<sup>\</sup>textbf{4.a.15} \ \textbf{Provide 95\% technology effectiveness results based on feedback surveys from trainings given.}$ 

**<sup>4.</sup>a.16** Achieve 95% centralized network backup success in all files stored on the district network.





















**4.a.14** Provide 80% employee wellness resulting in positive feelings about job performance including level of achievement, appreciation, skills and resources, and overall feelings of being stress free.



## Performance Excellence Dashboard Supplemental Information

Week Ending: 5/20/2016













## **Administrative Facilitated Training Effectiveness**



■ Administrative Technology Facilitated Training Effectiveness

4.a.15 Provide 95% technology effectiveness results based on feedback surveys from trainings given.