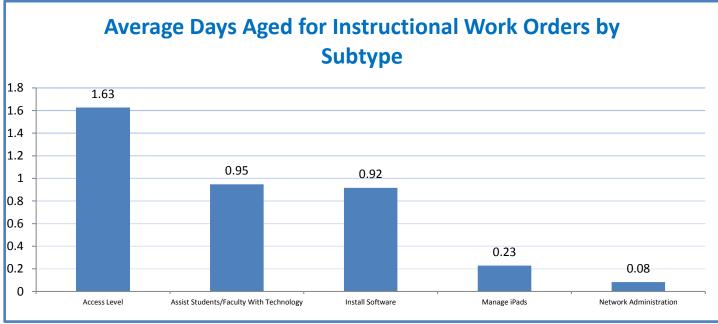

TMS Scorecard for Overall Performance Excellence



**<sup>4.</sup>a.1** Achieve an overall average of 95% in TMS' service areas based on the results of TMS' Key Performance Indicators (KPIs), as documented in strategies 2-16

 $<sup>\</sup>textbf{4.a.15} \ \textbf{Provide 95\% technology effectiveness results based on feedback surveys from trainings given.}$ 

**<sup>4.</sup>a.16** Achieve 95% centralized network backup success in all files stored on the district network.





















**4.a.14** Provide 80% employee wellness resulting in positive feelings about job performance including level of achievement, appreciation, skills and resources, and overall feelings of being stress free.



## Performance Excellence Dashboard Supplemental Information

Week Ending: 5/20/2016













## **Administrative Facilitated Training Effectiveness**



■ Administrative Technology Facilitated Training Effectiveness

4.a.15 Provide 95% technology effectiveness results based on feedback surveys from trainings given.