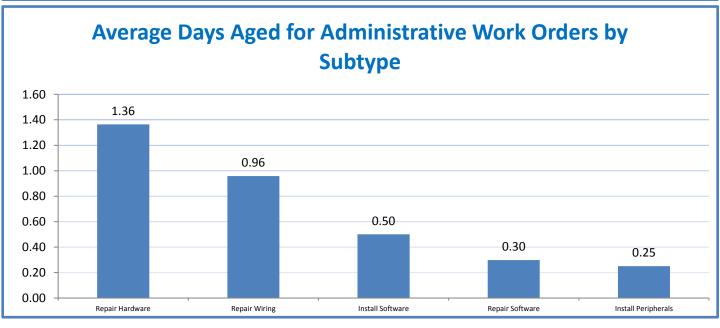

MS Scorecard for Overall Performance Excellence



**<sup>4.</sup>a.1** Achieve an overall average of 95% in TMS' service areas based on the results of TMS' Key Performance Indicators (KPIs), as documented in strategies 2-16

 $<sup>\</sup>textbf{4.a.15} \ \textbf{Provide 95\% technology effectiveness results based on feedback surveys from trainings given.}$ 

**<sup>4.</sup>a.16** Achieve 95% centralized network backup success in all files stored on the district network.





















**4.a.14** Provide 80% employee wellness resulting in positive feelings about job performance including level of achievement, appreciation, skills and resources, and overall feelings of being stress free.



## Performance Excellence Dashboard Supplemental Information

Week Ending: 5/20/2016













## **Administrative Facilitated Training Effectiveness**



■ Administrative Technology Facilitated Training Effectiveness

4.a.15 Provide 95% technology effectiveness results based on feedback surveys from trainings given.