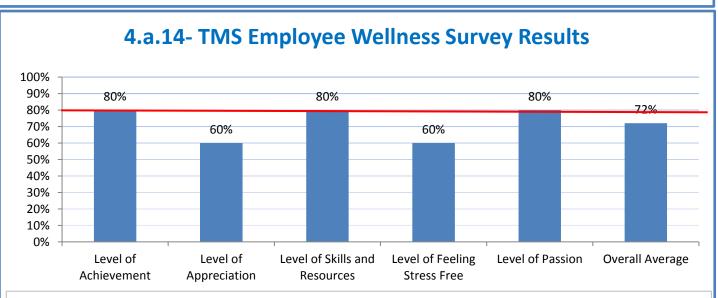

**4.a.14** Provide 80% employee wellness resulting in positive feelings about job performance including level of achievement, appreciation, skills and resources, and overall feelings of being stress free.