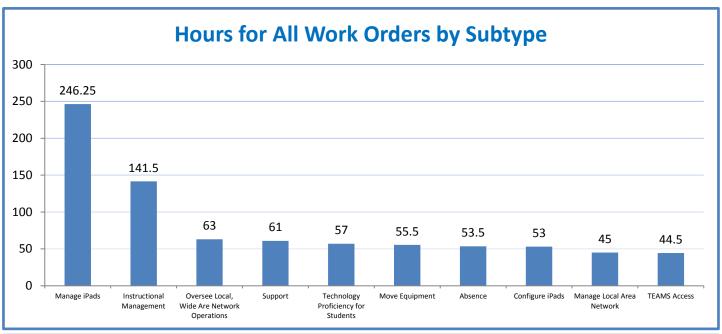

- TMS Scorecard for Overall Performance Excellence



**<sup>4.</sup>a.1** Achieve an overall average of 95% in TMS' service areas based on the results of TMS' Key Performance Indicators (KPIs), as documented in strategies 2-16

 $<sup>\</sup>textbf{4.a.15} \ \textbf{Provide 95\% technology effectiveness results based on feedback surveys from trainings given.}$ 

**<sup>4.</sup>a.16** Achieve 95% centralized network backup success in all files stored on the district network.





















**4.a.14** Provide 80% employee wellness resulting in positive feelings about job performance including level of achievement, appreciation, skills and resources, and overall feelings of being stress free.



## Performance Excellence Dashboard Supplemental Information

Week Ending: 5/20/2016













## **Administrative Facilitated Training Effectiveness**



■ Administrative Technology Facilitated Training Effectiveness

4.a.15 Provide 95% technology effectiveness results based on feedback surveys from trainings given.