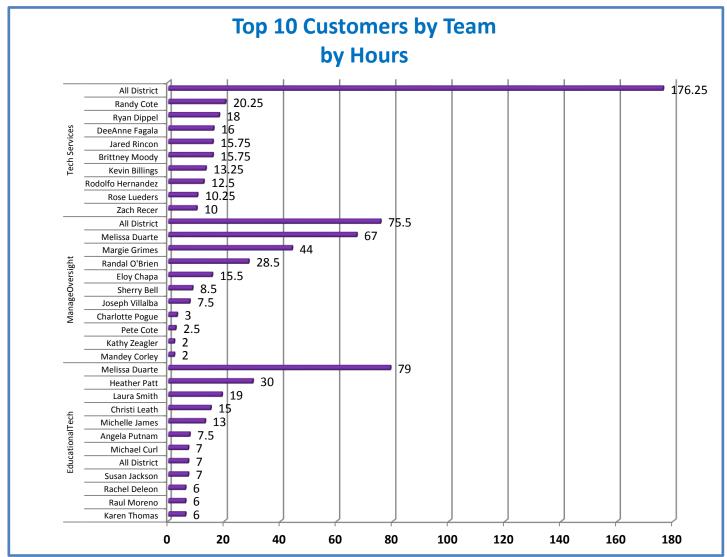

.a.1 - TMS Scorecard for Overall Performance Excellence



**<sup>4.</sup>a.1** Achieve an overall average of 95% in TMS' service areas based on the results of TMS' Key Performance Indicators (KPIs), as documented in strategies 2-16

 $<sup>\</sup>textbf{4.a.15} \ \textbf{Provide 95\% technology effectiveness results based on feedback surveys from trainings given.}$ 

**<sup>4.</sup>a.16** Achieve 95% centralized network backup success in all files stored on the district network.





















**4.a.14** Provide 80% employee wellness resulting in positive feelings about job performance including level of achievement, appreciation, skills and resources, and overall feelings of being stress free.



## Performance Excellence Dashboard Supplemental Information

Week Ending: 5/27/2016













## **Administrative Facilitated Training Effectiveness**



■ Administrative Technology Facilitated Training Effectiveness

4.a.15 Provide 95% technology effectiveness results based on feedback surveys from trainings given.