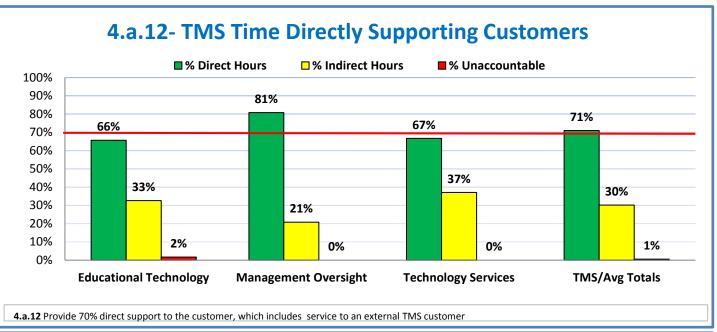

## **Technology Management Systems Performance Excellence Dashboard**

Week Ending: 5/27/2016

## 4.a.1 - TMS Scorecard for Overall Performance Excellence



**<sup>4.</sup>a.1** Achieve an overall average of 95% in TMS' service areas based on the results of TMS' Key Performance Indicators (KPIs), as documented in strategies 2-16

 $<sup>\</sup>textbf{4.a.15} \ \textbf{Provide 95\% technology effectiveness results based on feedback surveys from trainings given.}$ 

**<sup>4.</sup>a.16** Achieve 95% centralized network backup success in all files stored on the district network.





















**4.a.14** Provide 80% employee wellness resulting in positive feelings about job performance including level of achievement, appreciation, skills and resources, and overall feelings of being stress free.



## Performance Excellence Dashboard Supplemental Information

Week Ending: 5/27/2016













## **Administrative Facilitated Training Effectiveness**



■ Administrative Technology Facilitated Training Effectiveness

4.a.15 Provide 95% technology effectiveness results based on feedback surveys from trainings given.