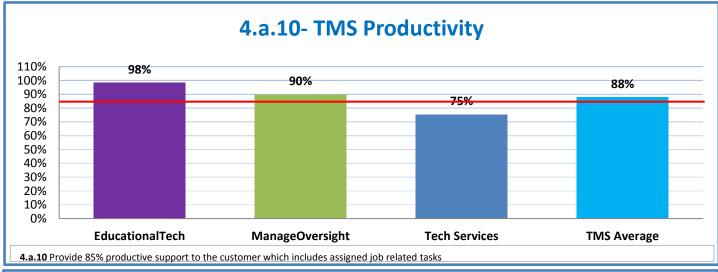

## **Technology Management Systems Performance Excellence Dashboard**

Week Ending: 5/27/2016

## 4.a.1 - TMS Scorecard for Overall Performance Excellence



**<sup>4.</sup>a.1** Achieve an overall average of 95% in TMS' service areas based on the results of TMS' Key Performance Indicators (KPIs), as documented in strategies 2-16

 $<sup>\</sup>textbf{4.a.15} \ \textbf{Provide 95\% technology effectiveness results based on feedback surveys from trainings given.}$ 

**<sup>4.</sup>a.16** Achieve 95% centralized network backup success in all files stored on the district network.





















**4.a.14** Provide 80% employee wellness resulting in positive feelings about job performance including level of achievement, appreciation, skills and resources, and overall feelings of being stress free.



## Performance Excellence Dashboard Supplemental Information

Week Ending: 5/27/2016













## **Administrative Facilitated Training Effectiveness**



■ Administrative Technology Facilitated Training Effectiveness

4.a.15 Provide 95% technology effectiveness results based on feedback surveys from trainings given.