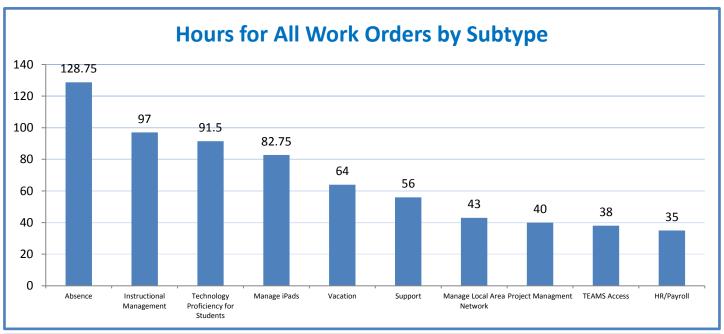

## 4.a.1 - TMS Scorecard for Overall Performance Excellence

**<sup>4.</sup>a.1** Achieve an overall average of 95% in TMS' service areas based on the results of TMS' Key Performance Indicators (KPIs), as documented in strategies 2-16