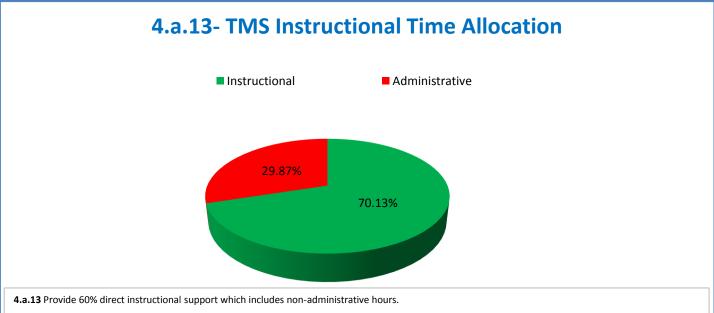

## **Technology Management Systems Performance Excellence Dashboard**

Week Ending: 5/27/2016

## 4.a.1 - TMS Scorecard for Overall Performance Excellence



**<sup>4.</sup>a.1** Achieve an overall average of 95% in TMS' service areas based on the results of TMS' Key Performance Indicators (KPIs), as documented in strategies 2-16

 $<sup>\</sup>textbf{4.a.15} \ \textbf{Provide 95\% technology effectiveness results based on feedback surveys from trainings given.}$ 

**<sup>4.</sup>a.16** Achieve 95% centralized network backup success in all files stored on the district network.





















**4.a.14** Provide 80% employee wellness resulting in positive feelings about job performance including level of achievement, appreciation, skills and resources, and overall feelings of being stress free.



## Performance Excellence Dashboard Supplemental Information

Week Ending: 5/27/2016













## **Administrative Facilitated Training Effectiveness**



■ Administrative Technology Facilitated Training Effectiveness

4.a.15 Provide 95% technology effectiveness results based on feedback surveys from trainings given.