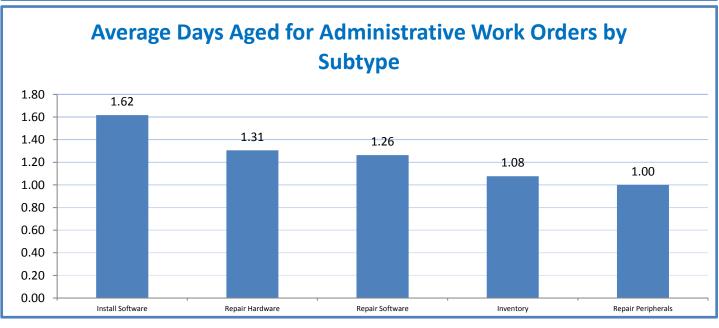

## 4.a.1 - TMS Scorecard for Overall Performance Excellence

**<sup>4.</sup>a.1** Achieve an overall average of 95% in TMS' service areas based on the results of TMS' Key Performance Indicators (KPIs), as documented in strategies 2-16