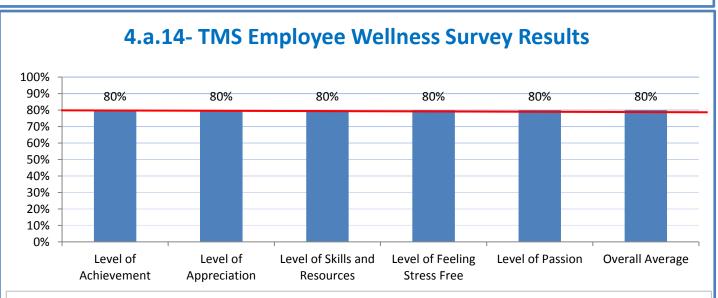

**4.a.14** Provide 80% employee wellness resulting in positive feelings about job performance including level of achievement, appreciation, skills and resources, and overall feelings of being stress free.