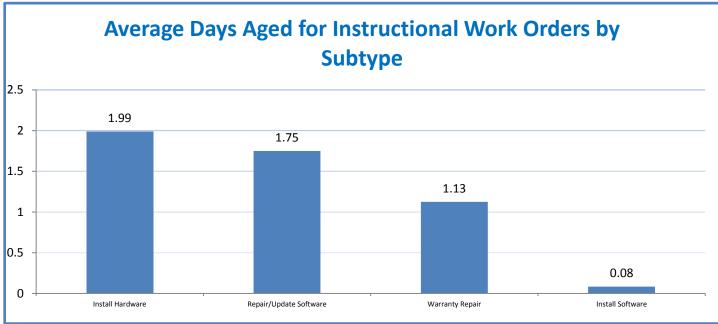

## 4.a.1 - TMS Scorecard for Overall Performance Excellence

**<sup>4.</sup>a.1** Achieve an overall average of 95% in TMS' service areas based on the results of TMS' Key Performance Indicators (KPIs), as documented in strategies 2-16