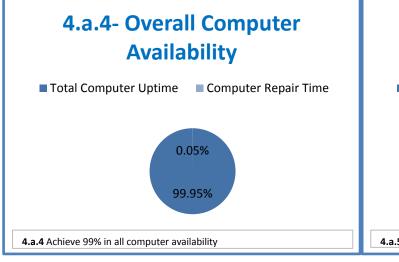

## 4.a.1 - TMS Scorecard for Overall Performance Excellence

**<sup>4.</sup>a.1** Achieve an overall average of 95% in TMS' service areas based on the results of TMS' Key Performance Indicators (KPIs), as documented in strategies 2-16