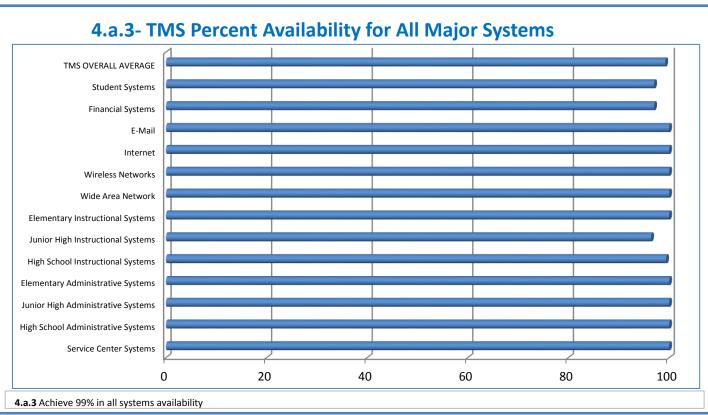

## 4.a.1 - TMS Scorecard for Overall Performance Excellence

**<sup>4.</sup>a.1** Achieve an overall average of 95% in TMS' service areas based on the results of TMS' Key Performance Indicators (KPIs), as documented in strategies 2-16