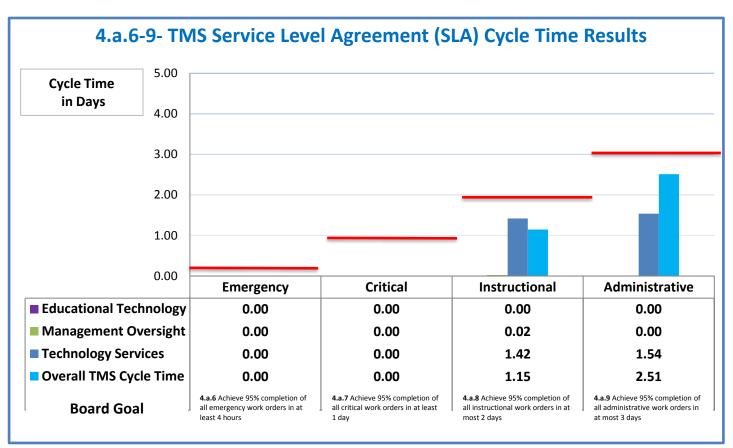

## **Technology Management Systems Performance Excellence Dashboard**

Week Ending: 5/27/2016

## 4.a.1 - TMS Scorecard for Overall Performance Excellence



**<sup>4.</sup>a.1** Achieve an overall average of 95% in TMS' service areas based on the results of TMS' Key Performance Indicators (KPIs), as documented in strategies 2-16

 $<sup>\</sup>textbf{4.a.15} \ \textbf{Provide 95\% technology effectiveness results based on feedback surveys from trainings given.}$ 

**<sup>4.</sup>a.16** Achieve 95% centralized network backup success in all files stored on the district network.





















**4.a.14** Provide 80% employee wellness resulting in positive feelings about job performance including level of achievement, appreciation, skills and resources, and overall feelings of being stress free.



## Performance Excellence Dashboard Supplemental Information

Week Ending: 5/27/2016













## **Administrative Facilitated Training Effectiveness**



■ Administrative Technology Facilitated Training Effectiveness

4.a.15 Provide 95% technology effectiveness results based on feedback surveys from trainings given.