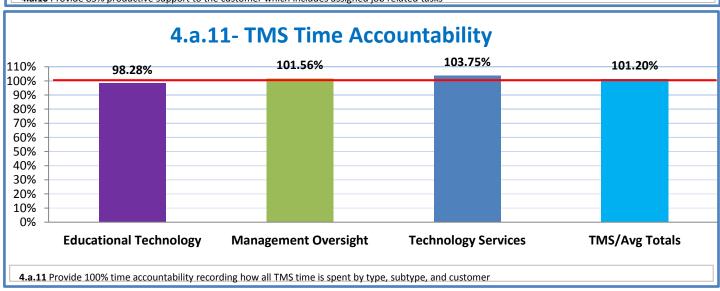

## **Technology Management Systems Performance Excellence Dashboard**

Week Ending: 5/27/2016

## 4.a.1 - TMS Scorecard for Overall Performance Excellence



**<sup>4.</sup>a.1** Achieve an overall average of 95% in TMS' service areas based on the results of TMS' Key Performance Indicators (KPIs), as documented in strategies 2-16

 $<sup>\</sup>textbf{4.a.15} \ \textbf{Provide 95\% technology effectiveness results based on feedback surveys from trainings given.}$ 

**<sup>4.</sup>a.16** Achieve 95% centralized network backup success in all files stored on the district network.





















**4.a.14** Provide 80% employee wellness resulting in positive feelings about job performance including level of achievement, appreciation, skills and resources, and overall feelings of being stress free.



## Performance Excellence Dashboard Supplemental Information

Week Ending: 5/27/2016













## **Administrative Facilitated Training Effectiveness**



■ Administrative Technology Facilitated Training Effectiveness

4.a.15 Provide 95% technology effectiveness results based on feedback surveys from trainings given.