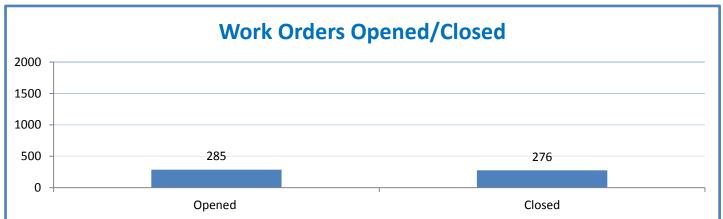

## 4.a.1 - TMS Scorecard for Overall Performance Excellence

**<sup>4.</sup>a.1** Achieve an overall average of 95% in TMS' service areas based on the results of TMS' Key Performance Indicators (KPIs), as documented in strategies 2-16