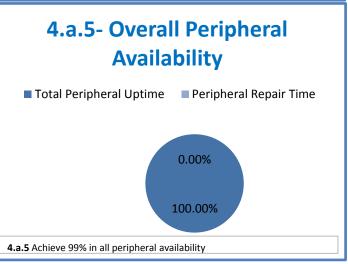

## **Technology Management Systems Performance Excellence Dashboard**

Week Ending: 5/27/2016

## 4.a.1 - TMS Scorecard for Overall Performance Excellence



**<sup>4.</sup>a.1** Achieve an overall average of 95% in TMS' service areas based on the results of TMS' Key Performance Indicators (KPIs), as documented in strategies 2-16

 $<sup>\</sup>textbf{4.a.15} \ \textbf{Provide 95\% technology effectiveness results based on feedback surveys from trainings given.}$ 

**<sup>4.</sup>a.16** Achieve 95% centralized network backup success in all files stored on the district network.





















**4.a.14** Provide 80% employee wellness resulting in positive feelings about job performance including level of achievement, appreciation, skills and resources, and overall feelings of being stress free.



## Performance Excellence Dashboard Supplemental Information

Week Ending: 5/27/2016













## **Administrative Facilitated Training Effectiveness**



■ Administrative Technology Facilitated Training Effectiveness

4.a.15 Provide 95% technology effectiveness results based on feedback surveys from trainings given.