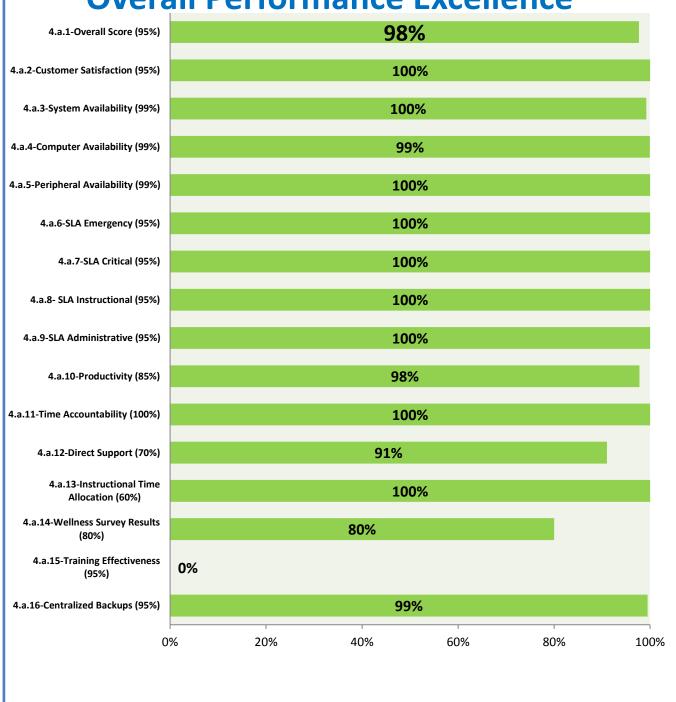

## 4.a.1 - TMS Scorecard for Overall Performance Excellence

**<sup>4.</sup>a.1** Achieve an overall average of 95% in TMS' service areas based on the results of TMS' Key Performance Indicators (KPIs), as documented in strategies 2-16

 $<sup>\</sup>textbf{4.a.15} \ \textbf{Provide 95\% technology effectiveness results based on feedback surveys from trainings given.}$ 

**<sup>4.</sup>a.16** Achieve 95% centralized network backup success in all files stored on the district network.

**4.a.14** Provide 80% employee wellness resulting in positive feelings about job performance including level of achievement, appreciation, skills and resources, and overall feelings of being stress free.