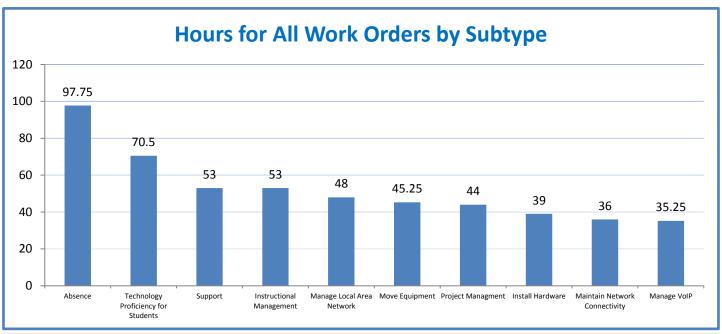

- TMS Scorecard for Overall Performance Excellence



**<sup>4.</sup>a.1** Achieve an overall average of 95% in TMS' service areas based on the results of TMS' Key Performance Indicators (KPIs), as documented in strategies 2-16

 $<sup>\</sup>textbf{4.a.15} \ \textbf{Provide 95\% technology effectiveness results based on feedback surveys from trainings given.}$ 

**<sup>4.</sup>a.16** Achieve 95% centralized network backup success in all files stored on the district network.





















**4.a.14** Provide 80% employee wellness resulting in positive feelings about job performance including level of achievement, appreciation, skills and resources, and overall feelings of being stress free.



## Performance Excellence Dashboard Supplemental Information

Week Ending: 6/10/2016













## **Administrative Facilitated Training Effectiveness**



■ Administrative Technology Facilitated Training Effectiveness

4.a.15 Provide 95% technology effectiveness results based on feedback surveys from trainings given.