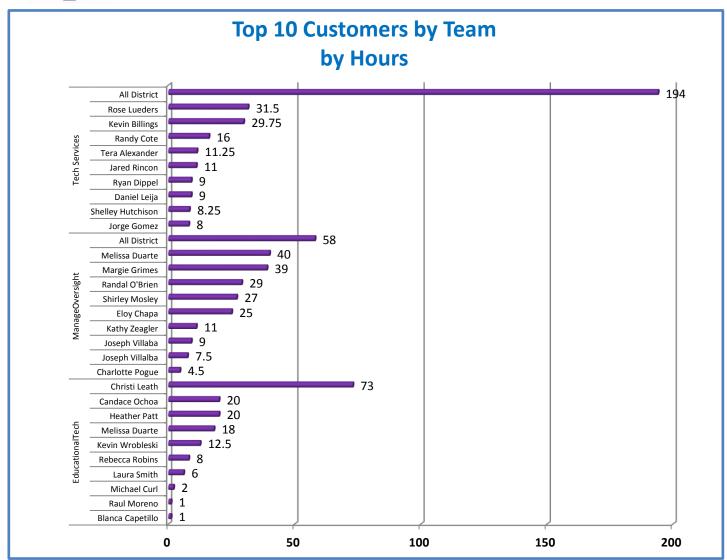

.a.1 - TMS Scorecard for Overall Performance Excellence



**<sup>4.</sup>a.1** Achieve an overall average of 95% in TMS' service areas based on the results of TMS' Key Performance Indicators (KPIs), as documented in strategies 2-16

 $<sup>\</sup>textbf{4.a.15} \ \textbf{Provide 95\% technology effectiveness results based on feedback surveys from trainings given.}$ 

**<sup>4.</sup>a.16** Achieve 95% centralized network backup success in all files stored on the district network.





















**4.a.14** Provide 80% employee wellness resulting in positive feelings about job performance including level of achievement, appreciation, skills and resources, and overall feelings of being stress free.



## Performance Excellence Dashboard Supplemental Information

Week Ending: 6/10/2016













## **Administrative Facilitated Training Effectiveness**



■ Administrative Technology Facilitated Training Effectiveness

4.a.15 Provide 95% technology effectiveness results based on feedback surveys from trainings given.