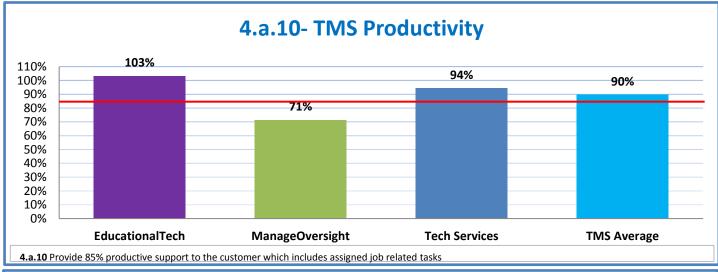

## **Technology Management Systems Performance Excellence Dashboard**

Week Ending: 6/10/2016

## 4.a.1 - TMS Scorecard for Overall Performance Excellence



**<sup>4.</sup>a.1** Achieve an overall average of 95% in TMS' service areas based on the results of TMS' Key Performance Indicators (KPIs), as documented in strategies 2-16

 $<sup>\</sup>textbf{4.a.15} \ \textbf{Provide 95\% technology effectiveness results based on feedback surveys from trainings given.}$ 

**<sup>4.</sup>a.16** Achieve 95% centralized network backup success in all files stored on the district network.





















**4.a.14** Provide 80% employee wellness resulting in positive feelings about job performance including level of achievement, appreciation, skills and resources, and overall feelings of being stress free.



## Performance Excellence Dashboard Supplemental Information

Week Ending: 6/10/2016













## **Administrative Facilitated Training Effectiveness**



■ Administrative Technology Facilitated Training Effectiveness

4.a.15 Provide 95% technology effectiveness results based on feedback surveys from trainings given.