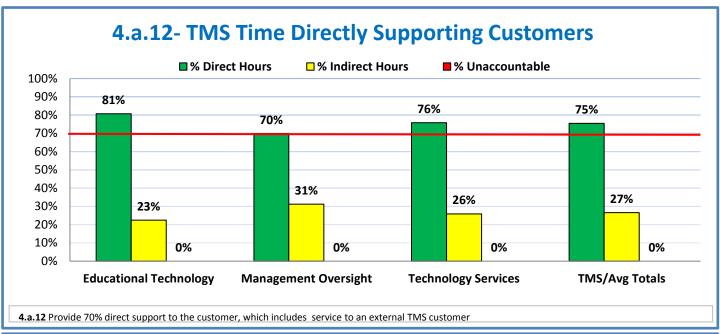

## 4.a.1 - TMS Scorecard for Overall Performance Excellence

**<sup>4.</sup>a.1** Achieve an overall average of 95% in TMS' service areas based on the results of TMS' Key Performance Indicators (KPIs), as documented in strategies 2-16