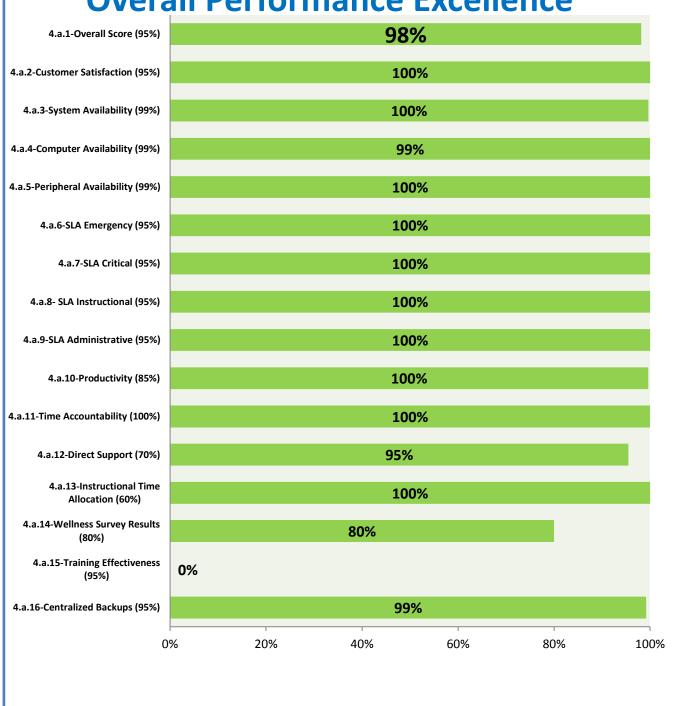

## 4.a.1 - TMS Scorecard for Overall Performance Excellence

**<sup>4.</sup>a.1** Achieve an overall average of 95% in TMS' service areas based on the results of TMS' Key Performance Indicators (KPIs), as documented in strategies 2-16

 $<sup>\</sup>textbf{4.a.15} \ \textbf{Provide 95\% technology effectiveness results based on feedback surveys from trainings given.}$ 

**<sup>4.</sup>a.16** Achieve 95% centralized network backup success in all files stored on the district network.

**4.a.14** Provide 80% employee wellness resulting in positive feelings about job performance including level of achievement, appreciation, skills and resources, and overall feelings of being stress free.