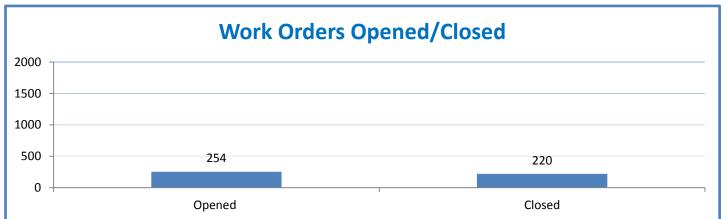

.1 - TMS Scorecard for Overall Performance Excellence



**<sup>4.</sup>a.1** Achieve an overall average of 95% in TMS' service areas based on the results of TMS' Key Performance Indicators (KPIs), as documented in strategies 2-16

 $<sup>\</sup>textbf{4.a.15} \ \textbf{Provide 95\% technology effectiveness results based on feedback surveys from trainings given.}$ 

**<sup>4.</sup>a.16** Achieve 95% centralized network backup success in all files stored on the district network.





















**4.a.14** Provide 80% employee wellness resulting in positive feelings about job performance including level of achievement, appreciation, skills and resources, and overall feelings of being stress free.



## Performance Excellence Dashboard Supplemental Information

Week Ending: 6/10/2016













## **Administrative Facilitated Training Effectiveness**



■ Administrative Technology Facilitated Training Effectiveness

4.a.15 Provide 95% technology effectiveness results based on feedback surveys from trainings given.