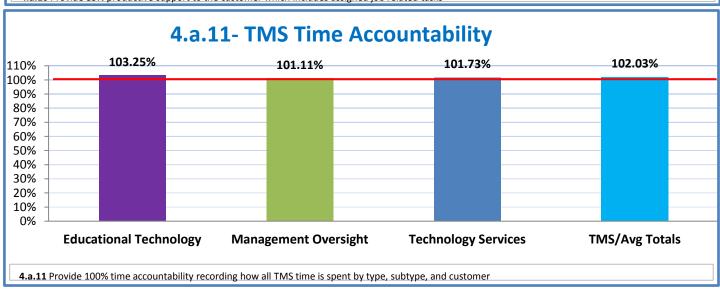

## **Technology Management Systems Performance Excellence Dashboard**

Week Ending: 6/10/2016

## 4.a.1 - TMS Scorecard for Overall Performance Excellence



**<sup>4.</sup>a.1** Achieve an overall average of 95% in TMS' service areas based on the results of TMS' Key Performance Indicators (KPIs), as documented in strategies 2-16

 $<sup>\</sup>textbf{4.a.15} \ \textbf{Provide 95\% technology effectiveness results based on feedback surveys from trainings given.}$ 

**<sup>4.</sup>a.16** Achieve 95% centralized network backup success in all files stored on the district network.





















**4.a.14** Provide 80% employee wellness resulting in positive feelings about job performance including level of achievement, appreciation, skills and resources, and overall feelings of being stress free.



## Performance Excellence Dashboard Supplemental Information

Week Ending: 6/10/2016













## **Administrative Facilitated Training Effectiveness**



■ Administrative Technology Facilitated Training Effectiveness

4.a.15 Provide 95% technology effectiveness results based on feedback surveys from trainings given.