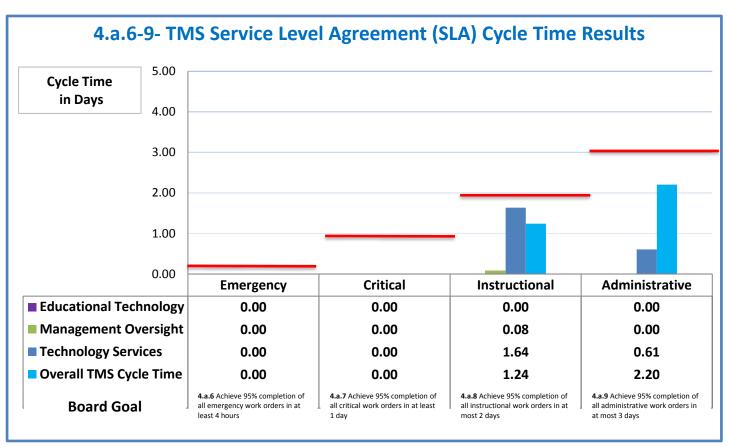

## **Technology Management Systems Performance Excellence Dashboard**

Week Ending: 6/10/2016

## 4.a.1 - TMS Scorecard for Overall Performance Excellence



**<sup>4.</sup>a.1** Achieve an overall average of 95% in TMS' service areas based on the results of TMS' Key Performance Indicators (KPIs), as documented in strategies 2-16

 $<sup>\</sup>textbf{4.a.15} \ \textbf{Provide 95\% technology effectiveness results based on feedback surveys from trainings given.}$ 

**<sup>4.</sup>a.16** Achieve 95% centralized network backup success in all files stored on the district network.





















**4.a.14** Provide 80% employee wellness resulting in positive feelings about job performance including level of achievement, appreciation, skills and resources, and overall feelings of being stress free.



## Performance Excellence Dashboard Supplemental Information

Week Ending: 6/10/2016













## **Administrative Facilitated Training Effectiveness**



■ Administrative Technology Facilitated Training Effectiveness

4.a.15 Provide 95% technology effectiveness results based on feedback surveys from trainings given.