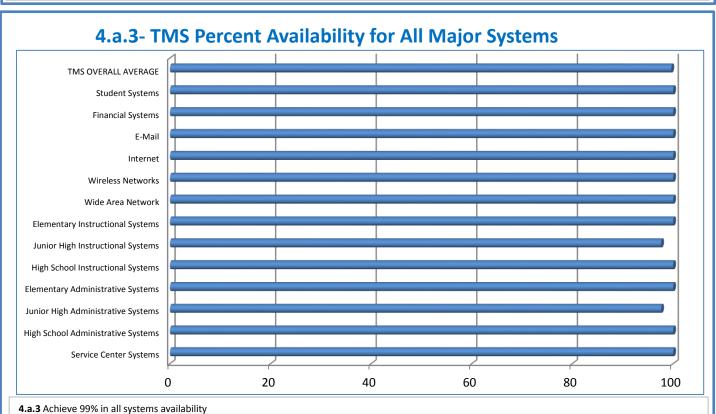

## **Technology Management Systems Performance Excellence Dashboard**

Week Ending: 6/10/2016

## 4.a.1 - TMS Scorecard for Overall Performance Excellence



**<sup>4.</sup>a.1** Achieve an overall average of 95% in TMS' service areas based on the results of TMS' Key Performance Indicators (KPIs), as documented in strategies 2-16

 $<sup>\</sup>textbf{4.a.15} \ \textbf{Provide 95\% technology effectiveness results based on feedback surveys from trainings given.}$ 

**<sup>4.</sup>a.16** Achieve 95% centralized network backup success in all files stored on the district network.





















**4.a.14** Provide 80% employee wellness resulting in positive feelings about job performance including level of achievement, appreciation, skills and resources, and overall feelings of being stress free.



## Performance Excellence Dashboard Supplemental Information

Week Ending: 6/10/2016













## **Administrative Facilitated Training Effectiveness**



■ Administrative Technology Facilitated Training Effectiveness

4.a.15 Provide 95% technology effectiveness results based on feedback surveys from trainings given.