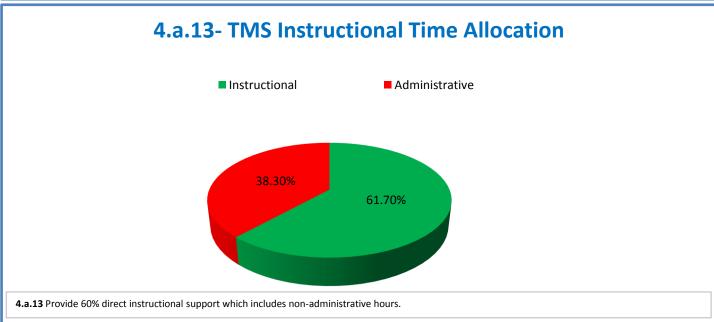

## 4.a.1 - TMS Scorecard for Overall Performance Excellence

**<sup>4.</sup>a.1** Achieve an overall average of 95% in TMS' service areas based on the results of TMS' Key Performance Indicators (KPIs), as documented in strategies 2-16