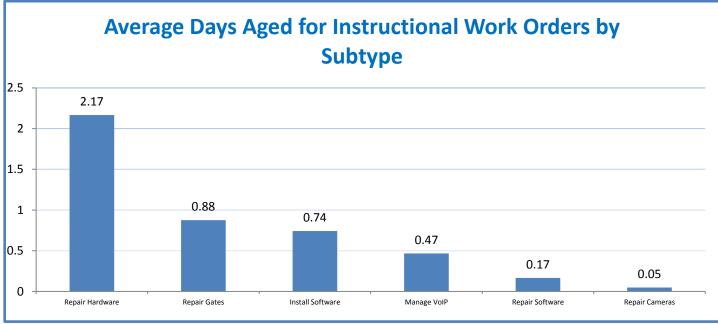

TMS Scorecard for Overall Performance Excellence



**<sup>4.</sup>a.1** Achieve an overall average of 95% in TMS' service areas based on the results of TMS' Key Performance Indicators (KPIs), as documented in strategies 2-16

 $<sup>\</sup>textbf{4.a.15} \ \textbf{Provide 95\% technology effectiveness results based on feedback surveys from trainings given.}$ 

**<sup>4.</sup>a.16** Achieve 95% centralized network backup success in all files stored on the district network.





















**4.a.14** Provide 80% employee wellness resulting in positive feelings about job performance including level of achievement, appreciation, skills and resources, and overall feelings of being stress free.



## Performance Excellence Dashboard Supplemental Information

Week Ending: 6/10/2016













## **Administrative Facilitated Training Effectiveness**



■ Administrative Technology Facilitated Training Effectiveness

4.a.15 Provide 95% technology effectiveness results based on feedback surveys from trainings given.