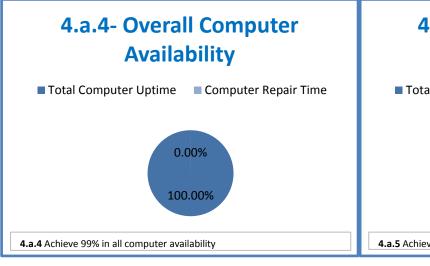

## **Technology Management Systems Performance Excellence Dashboard**

Week Ending: 6/10/2016

## 4.a.1 - TMS Scorecard for Overall Performance Excellence



**<sup>4.</sup>a.1** Achieve an overall average of 95% in TMS' service areas based on the results of TMS' Key Performance Indicators (KPIs), as documented in strategies 2-16

 $<sup>\</sup>textbf{4.a.15} \ \textbf{Provide 95\% technology effectiveness results based on feedback surveys from trainings given.}$ 

**<sup>4.</sup>a.16** Achieve 95% centralized network backup success in all files stored on the district network.





















**4.a.14** Provide 80% employee wellness resulting in positive feelings about job performance including level of achievement, appreciation, skills and resources, and overall feelings of being stress free.



## Performance Excellence Dashboard Supplemental Information

Week Ending: 6/10/2016













## **Administrative Facilitated Training Effectiveness**



■ Administrative Technology Facilitated Training Effectiveness

4.a.15 Provide 95% technology effectiveness results based on feedback surveys from trainings given.