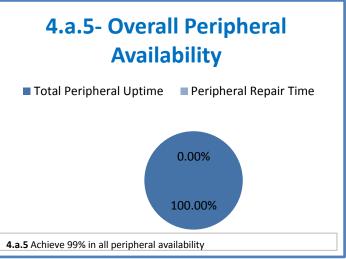

## **Technology Management Systems Performance Excellence Dashboard**

Week Ending: 6/10/2016

## 4.a.1 - TMS Scorecard for Overall Performance Excellence



**<sup>4.</sup>a.1** Achieve an overall average of 95% in TMS' service areas based on the results of TMS' Key Performance Indicators (KPIs), as documented in strategies 2-16

 $<sup>\</sup>textbf{4.a.15} \ \textbf{Provide 95\% technology effectiveness results based on feedback surveys from trainings given.}$ 

**<sup>4.</sup>a.16** Achieve 95% centralized network backup success in all files stored on the district network.





















**4.a.14** Provide 80% employee wellness resulting in positive feelings about job performance including level of achievement, appreciation, skills and resources, and overall feelings of being stress free.



## Performance Excellence Dashboard Supplemental Information

Week Ending: 6/10/2016













## **Administrative Facilitated Training Effectiveness**



■ Administrative Technology Facilitated Training Effectiveness

4.a.15 Provide 95% technology effectiveness results based on feedback surveys from trainings given.