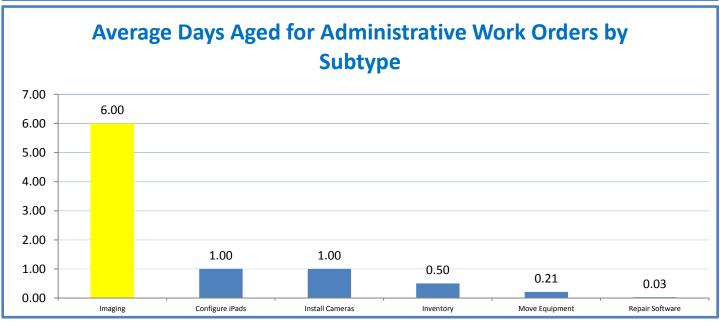

MS Scorecard for Overall Performance Excellence



**<sup>4.</sup>a.1** Achieve an overall average of 95% in TMS' service areas based on the results of TMS' Key Performance Indicators (KPIs), as documented in strategies 2-16

 $<sup>\</sup>textbf{4.a.15} \ \textbf{Provide 95\% technology effectiveness results based on feedback surveys from trainings given.}$ 

**<sup>4.</sup>a.16** Achieve 95% centralized network backup success in all files stored on the district network.





















**4.a.14** Provide 80% employee wellness resulting in positive feelings about job performance including level of achievement, appreciation, skills and resources, and overall feelings of being stress free.



## Performance Excellence Dashboard Supplemental Information

Week Ending: 6/10/2016













## **Administrative Facilitated Training Effectiveness**



■ Administrative Technology Facilitated Training Effectiveness

4.a.15 Provide 95% technology effectiveness results based on feedback surveys from trainings given.