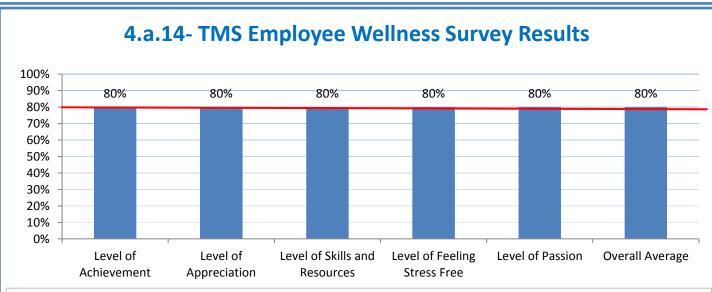

**4.a.14** Provide 80% employee wellness resulting in positive feelings about job performance including level of achievement, appreciation, skills and resources, and overall feelings of being stress free.