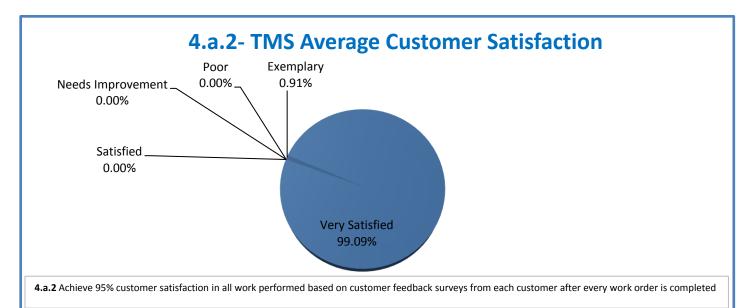

## **Technology Management Systems Performance Excellence Dashboard**

Week Ending: 6/10/2016

## 4.a.1 - TMS Scorecard for Overall Performance Excellence



**<sup>4.</sup>a.1** Achieve an overall average of 95% in TMS' service areas based on the results of TMS' Key Performance Indicators (KPIs), as documented in strategies 2-16

 $<sup>\</sup>textbf{4.a.15} \ \textbf{Provide 95\% technology effectiveness results based on feedback surveys from trainings given.}$ 

**<sup>4.</sup>a.16** Achieve 95% centralized network backup success in all files stored on the district network.





















**4.a.14** Provide 80% employee wellness resulting in positive feelings about job performance including level of achievement, appreciation, skills and resources, and overall feelings of being stress free.



## Performance Excellence Dashboard Supplemental Information

Week Ending: 6/10/2016













## **Administrative Facilitated Training Effectiveness**



■ Administrative Technology Facilitated Training Effectiveness

4.a.15 Provide 95% technology effectiveness results based on feedback surveys from trainings given.