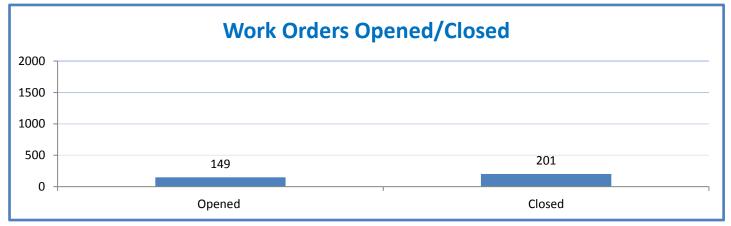

## 4.a.1 - TMS Scorecard for Overall Performance Excellence

**<sup>4.</sup>a.1** Achieve an overall average of 95% in TMS' service areas based on the results of TMS' Key Performance Indicators (KPIs), as documented in strategies 2-16