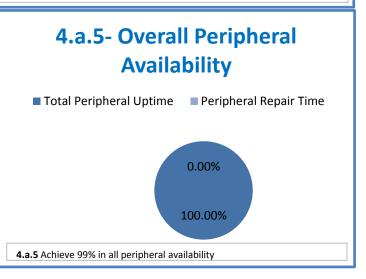

## **Technology Management Systems Performance Excellence Dashboard**

Week Ending: 6/17/2016

## 4.a.1 - TMS Scorecard for Overall Performance Excellence



**<sup>4.</sup>a.1** Achieve an overall average of 95% in TMS' service areas based on the results of TMS' Key Performance Indicators (KPIs), as documented in strategies 2-16

 $<sup>\</sup>textbf{4.a.15} \ \textbf{Provide 95\% technology effectiveness results based on feedback surveys from trainings given.}$ 

**<sup>4.</sup>a.16** Achieve 95% centralized network backup success in all files stored on the district network.





















**4.a.14** Provide 80% employee wellness resulting in positive feelings about job performance including level of achievement, appreciation, skills and resources, and overall feelings of being stress free.



## Performance Excellence Dashboard Supplemental Information

Week Ending: 6/17/2016













## **Administrative Facilitated Training Effectiveness**



■ Administrative Technology Facilitated Training Effectiveness

4.a.15 Provide 95% technology effectiveness results based on feedback surveys from trainings given.