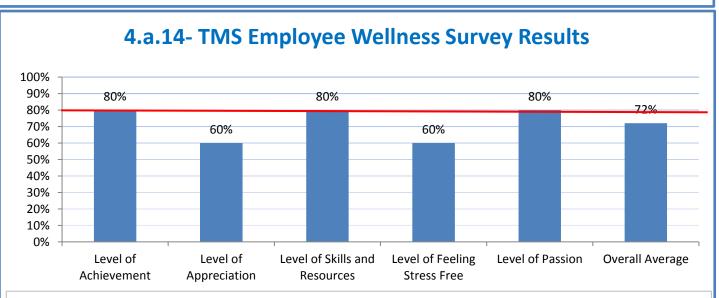

**4.a.14** Provide 80% employee wellness resulting in positive feelings about job performance including level of achievement, appreciation, skills and resources, and overall feelings of being stress free.