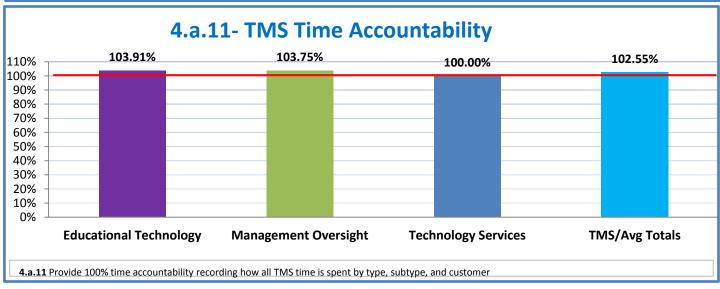

## **Technology Management Systems Performance Excellence Dashboard**

Week Ending: 6/17/2016

## 4.a.1 - TMS Scorecard for Overall Performance Excellence



**<sup>4.</sup>a.1** Achieve an overall average of 95% in TMS' service areas based on the results of TMS' Key Performance Indicators (KPIs), as documented in strategies 2-16

 $<sup>\</sup>textbf{4.a.15} \ \textbf{Provide 95\% technology effectiveness results based on feedback surveys from trainings given.}$ 

**<sup>4.</sup>a.16** Achieve 95% centralized network backup success in all files stored on the district network.





















**4.a.14** Provide 80% employee wellness resulting in positive feelings about job performance including level of achievement, appreciation, skills and resources, and overall feelings of being stress free.



## Performance Excellence Dashboard Supplemental Information

Week Ending: 6/17/2016













## **Administrative Facilitated Training Effectiveness**



■ Administrative Technology Facilitated Training Effectiveness

4.a.15 Provide 95% technology effectiveness results based on feedback surveys from trainings given.