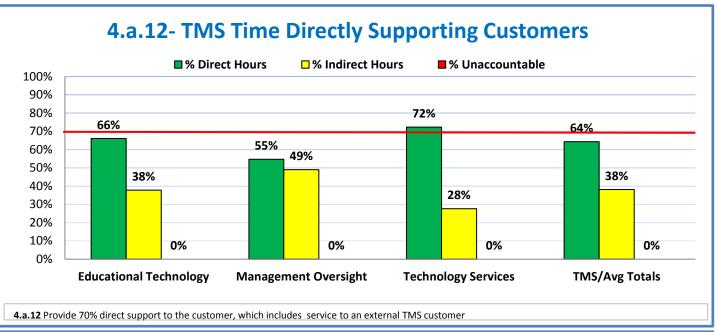

## **Technology Management Systems Performance Excellence Dashboard**

Week Ending: 6/17/2016

## 4.a.1 - TMS Scorecard for Overall Performance Excellence



**<sup>4.</sup>a.1** Achieve an overall average of 95% in TMS' service areas based on the results of TMS' Key Performance Indicators (KPIs), as documented in strategies 2-16

 $<sup>\</sup>textbf{4.a.15} \ \textbf{Provide 95\% technology effectiveness results based on feedback surveys from trainings given.}$ 

**<sup>4.</sup>a.16** Achieve 95% centralized network backup success in all files stored on the district network.





















**4.a.14** Provide 80% employee wellness resulting in positive feelings about job performance including level of achievement, appreciation, skills and resources, and overall feelings of being stress free.



## Performance Excellence Dashboard Supplemental Information

Week Ending: 6/17/2016













## **Administrative Facilitated Training Effectiveness**



■ Administrative Technology Facilitated Training Effectiveness

4.a.15 Provide 95% technology effectiveness results based on feedback surveys from trainings given.