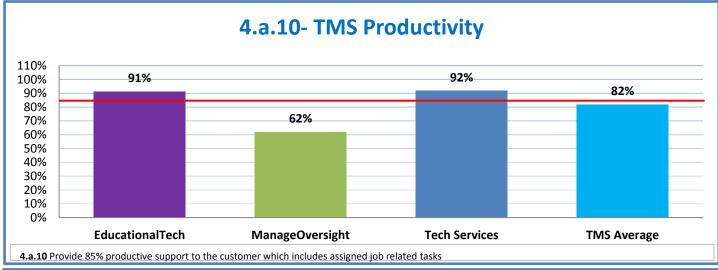

## **Technology Management Systems Performance Excellence Dashboard**

Week Ending: 6/17/2016

## 4.a.1 - TMS Scorecard for Overall Performance Excellence



**<sup>4.</sup>a.1** Achieve an overall average of 95% in TMS' service areas based on the results of TMS' Key Performance Indicators (KPIs), as documented in strategies 2-16

 $<sup>\</sup>textbf{4.a.15} \ \textbf{Provide 95\% technology effectiveness results based on feedback surveys from trainings given.}$ 

**<sup>4.</sup>a.16** Achieve 95% centralized network backup success in all files stored on the district network.





















**4.a.14** Provide 80% employee wellness resulting in positive feelings about job performance including level of achievement, appreciation, skills and resources, and overall feelings of being stress free.



## Performance Excellence Dashboard Supplemental Information

Week Ending: 6/17/2016













## **Administrative Facilitated Training Effectiveness**



■ Administrative Technology Facilitated Training Effectiveness

4.a.15 Provide 95% technology effectiveness results based on feedback surveys from trainings given.