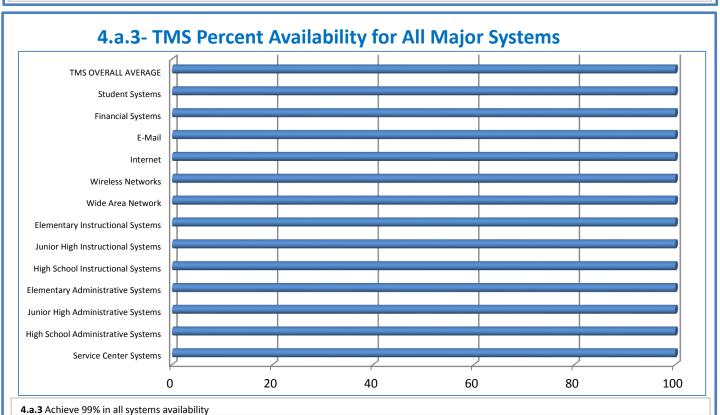

## 4.a.1 - TMS Scorecard for Overall Performance Excellence

**<sup>4.</sup>a.1** Achieve an overall average of 95% in TMS' service areas based on the results of TMS' Key Performance Indicators (KPIs), as documented in strategies 2-16