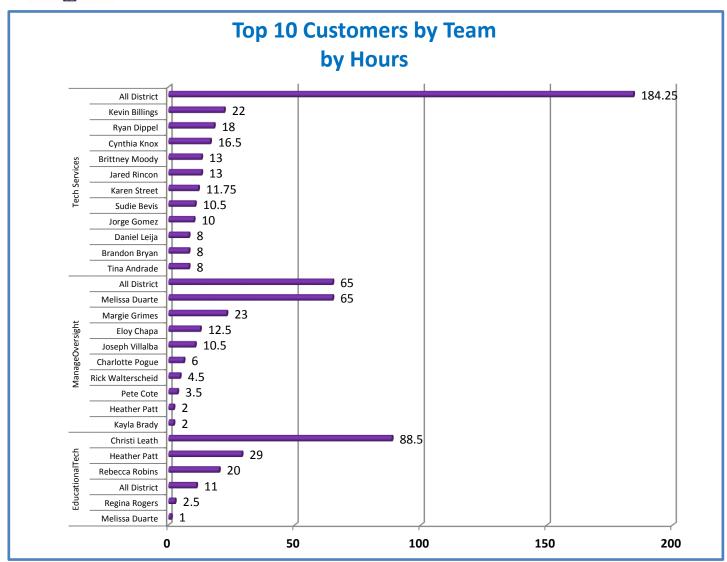

.a.1 - TMS Scorecard for Overall Performance Excellence



**<sup>4.</sup>a.1** Achieve an overall average of 95% in TMS' service areas based on the results of TMS' Key Performance Indicators (KPIs), as documented in strategies 2-16

 $<sup>\</sup>textbf{4.a.15} \ \textbf{Provide 95\% technology effectiveness results based on feedback surveys from trainings given.}$ 

**<sup>4.</sup>a.16** Achieve 95% centralized network backup success in all files stored on the district network.





















**4.a.14** Provide 80% employee wellness resulting in positive feelings about job performance including level of achievement, appreciation, skills and resources, and overall feelings of being stress free.



## Performance Excellence Dashboard Supplemental Information

Week Ending: 6/17/2016













## **Administrative Facilitated Training Effectiveness**



■ Administrative Technology Facilitated Training Effectiveness

4.a.15 Provide 95% technology effectiveness results based on feedback surveys from trainings given.