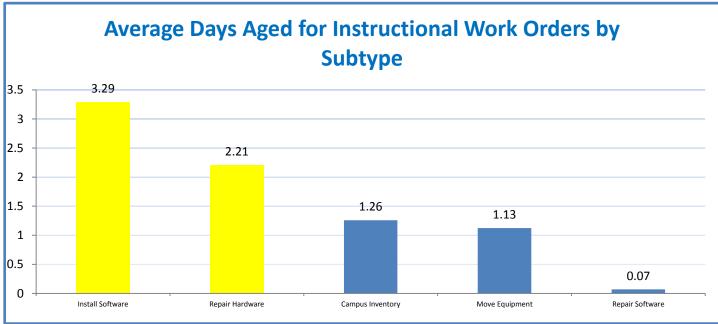

## 4.a.1 - TMS Scorecard for Overall Performance Excellence

**<sup>4.</sup>a.1** Achieve an overall average of 95% in TMS' service areas based on the results of TMS' Key Performance Indicators (KPIs), as documented in strategies 2-16