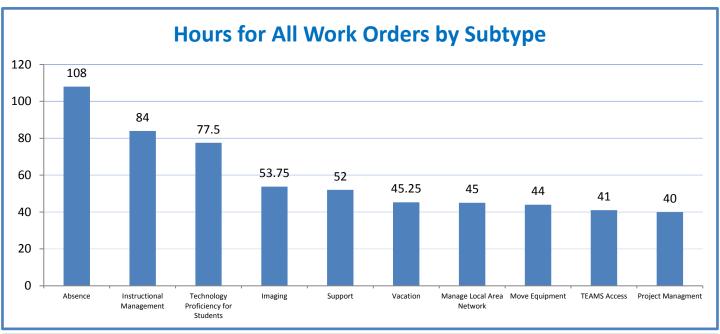

## 4.a.1 - TMS Scorecard for Overall Performance Excellence

**<sup>4.</sup>a.1** Achieve an overall average of 95% in TMS' service areas based on the results of TMS' Key Performance Indicators (KPIs), as documented in strategies 2-16