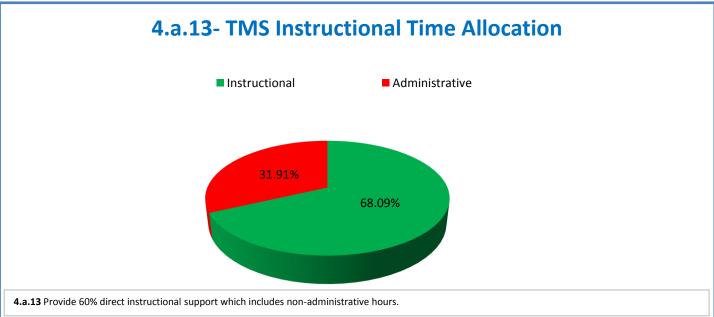

## **Technology Management Systems Performance Excellence Dashboard**

Week Ending: 6/17/2016

## 4.a.1 - TMS Scorecard for Overall Performance Excellence



**<sup>4.</sup>a.1** Achieve an overall average of 95% in TMS' service areas based on the results of TMS' Key Performance Indicators (KPIs), as documented in strategies 2-16

 $<sup>\</sup>textbf{4.a.15} \ \textbf{Provide 95\% technology effectiveness results based on feedback surveys from trainings given.}$ 

**<sup>4.</sup>a.16** Achieve 95% centralized network backup success in all files stored on the district network.





















**4.a.14** Provide 80% employee wellness resulting in positive feelings about job performance including level of achievement, appreciation, skills and resources, and overall feelings of being stress free.



## Performance Excellence Dashboard Supplemental Information

Week Ending: 6/17/2016













## **Administrative Facilitated Training Effectiveness**



■ Administrative Technology Facilitated Training Effectiveness

4.a.15 Provide 95% technology effectiveness results based on feedback surveys from trainings given.