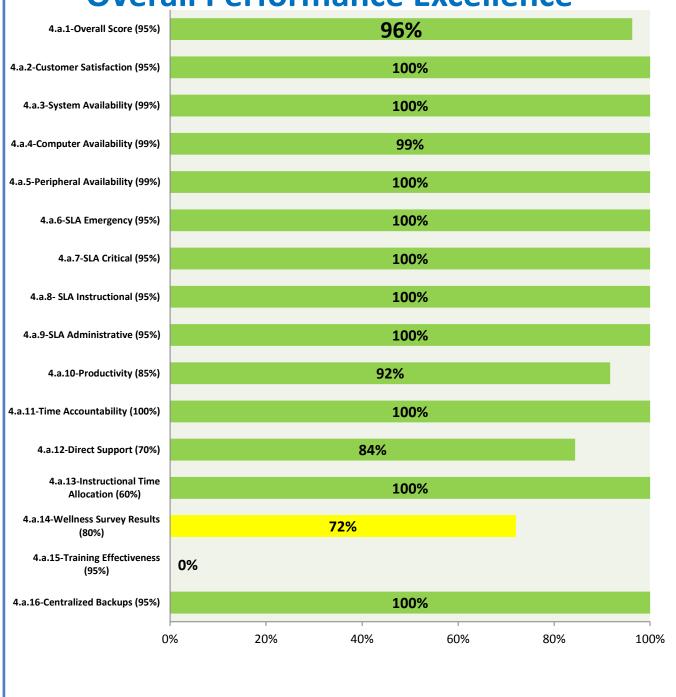

## 4.a.1 - TMS Scorecard for Overall Performance Excellence

**<sup>4.</sup>a.1** Achieve an overall average of 95% in TMS' service areas based on the results of TMS' Key Performance Indicators (KPIs), as documented in strategies 2-16

 $<sup>\</sup>textbf{4.a.15} \ \textbf{Provide 95\% technology effectiveness results based on feedback surveys from trainings given.}$ 

**<sup>4.</sup>a.16** Achieve 95% centralized network backup success in all files stored on the district network.

**4.a.14** Provide 80% employee wellness resulting in positive feelings about job performance including level of achievement, appreciation, skills and resources, and overall feelings of being stress free.