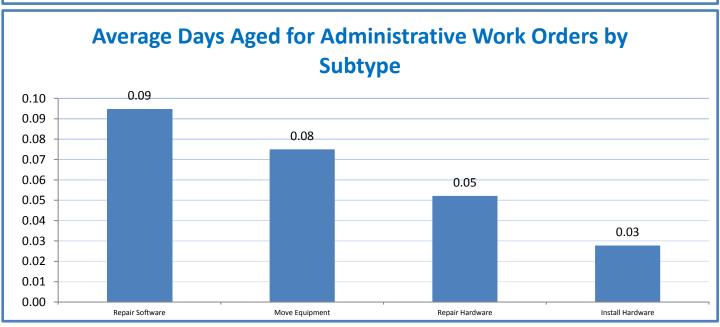

## 4.a.1 - TMS Scorecard for Overall Performance Excellence

**<sup>4.</sup>a.1** Achieve an overall average of 95% in TMS' service areas based on the results of TMS' Key Performance Indicators (KPIs), as documented in strategies 2-16