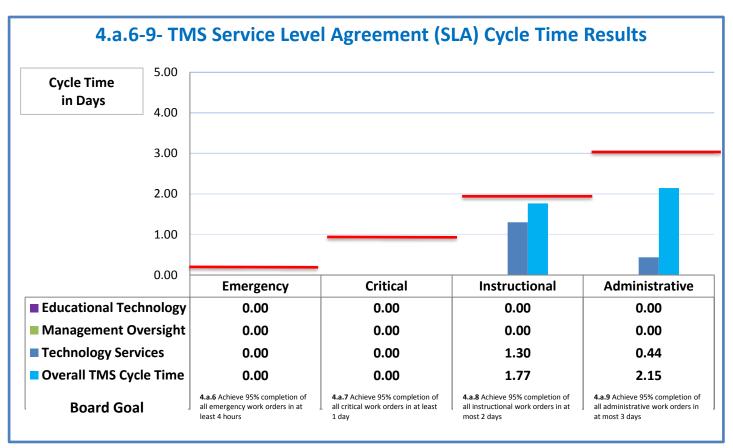

## **Technology Management Systems Performance Excellence Dashboard**

Week Ending: 6/17/2016

## 4.a.1 - TMS Scorecard for Overall Performance Excellence



**<sup>4.</sup>a.1** Achieve an overall average of 95% in TMS' service areas based on the results of TMS' Key Performance Indicators (KPIs), as documented in strategies 2-16

 $<sup>\</sup>textbf{4.a.15} \ \textbf{Provide 95\% technology effectiveness results based on feedback surveys from trainings given.}$ 

**<sup>4.</sup>a.16** Achieve 95% centralized network backup success in all files stored on the district network.





















**4.a.14** Provide 80% employee wellness resulting in positive feelings about job performance including level of achievement, appreciation, skills and resources, and overall feelings of being stress free.



## Performance Excellence Dashboard Supplemental Information

Week Ending: 6/17/2016













## **Administrative Facilitated Training Effectiveness**



■ Administrative Technology Facilitated Training Effectiveness

4.a.15 Provide 95% technology effectiveness results based on feedback surveys from trainings given.