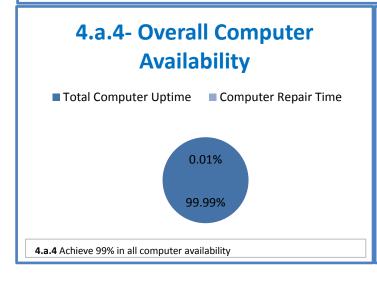

## 4.a.1 - TMS Scorecard for Overall Performance Excellence

**<sup>4.</sup>a.1** Achieve an overall average of 95% in TMS' service areas based on the results of TMS' Key Performance Indicators (KPIs), as documented in strategies 2-16