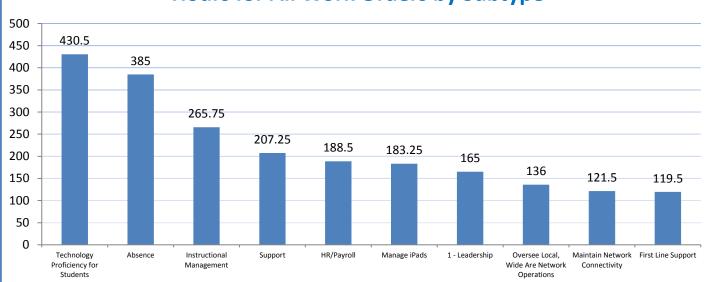

# 4.a.1 - TMS Scorecard for Overall Performance Excellence



**4.3.15** Provide 95% centralized network backup success in all files stored on the district network.



4.a.3- TMS Percent Availability for All Major Systems



4.a.3 Achieve 99% in all systems availability





## 4.a.5- Overall Peripheral Availability









### 4.a.11- TMS Time Accountability



#### 4.a.12- TMS Time Directly Supporting Customers



#### 4.a.14- TMS Employee Wellness Survey Results



**4.a.14** Provide 80% employee wellness resulting in positive feelings about job performance including level of achievement, appreciation, skills and resources, and overall feelings of being stress free.



Performance Excellence Dashboard Supplemental Information







#### Hours for All Work Orders by Subtype





# Average Days Aged for Administrative Work Orders by Subtype



#### Administrative and Educational Classroom Training Effectiveness