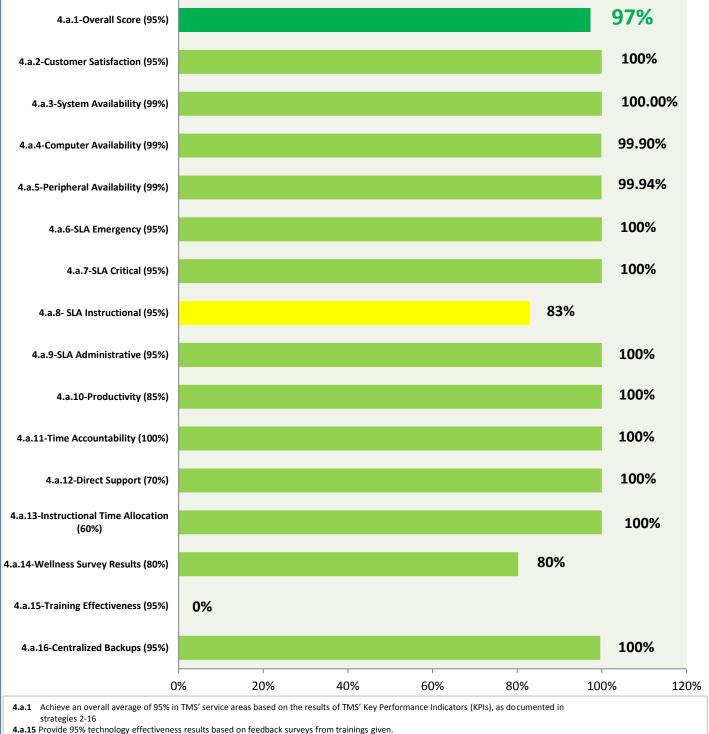

# 4.a.1 - TMS Scorecard for Overall Performance Excellence

**4.3.15** Provide 95% centralized network backup success in all files stored on the district network.

4.a.3- TMS Percent Availability for All Major Systems