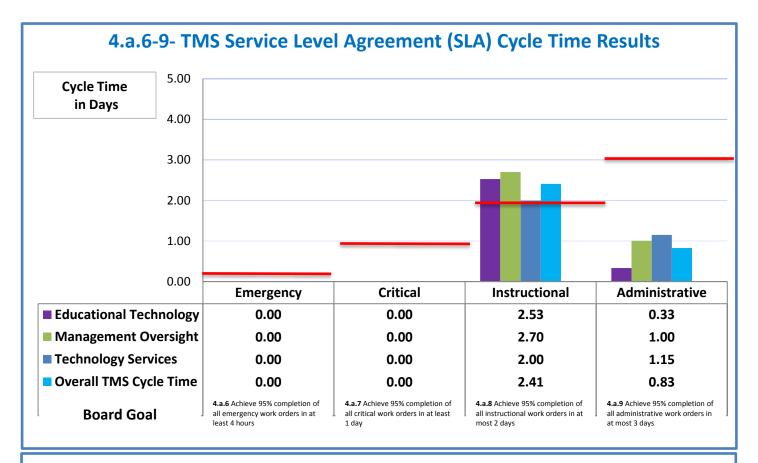

# 4.a.1 - TMS Scorecard for Overall Performance Excellence



**4.3.15** Provide 95% centralized network backup success in all files stored on the district network.



4.a.3- TMS Percent Availability for All Major Systems



4.a.3 Achieve 99% in all systems availability





## 4.a.5- Overall Peripheral Availability









### 4.a.11- TMS Time Accountability



#### 4.a.12- TMS Time Directly Supporting Customers



#### 4.a.14- TMS Employee Wellness Survey Results



**4.a.14** Provide 80% employee wellness resulting in positive feelings about job performance including level of achievement, appreciation, skills and resources, and overall feelings of being stress free.



Performance Excellence Dashboard Supplemental Information







#### Hours for All Work Orders by Subtype





# Average Days Aged for Administrative Work Orders by Subtype



#### Administrative and Educational Classroom Training Effectiveness