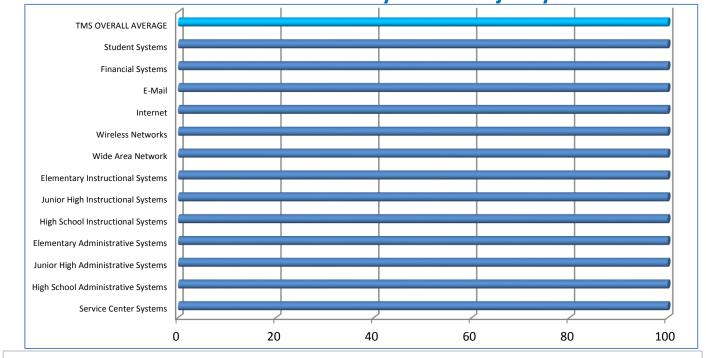

# 4.a.1 - TMS Scorecard for Overall Performance Excellence



**4.3.15** Provide 95% centralized network backup success in all files stored on the district network.



4.a.3- TMS Percent Availability for All Major Systems



4.a.3 Achieve 99% in all systems availability





## 4.a.5- Overall Peripheral Availability









### 4.a.11- TMS Time Accountability



#### 4.a.12- TMS Time Directly Supporting Customers



#### 4.a.14- TMS Employee Wellness Survey Results



**4.a.14** Provide 80% employee wellness resulting in positive feelings about job performance including level of achievement, appreciation, skills and resources, and overall feelings of being stress free.



Performance Excellence Dashboard Supplemental Information







#### Hours for All Work Orders by Subtype





# Average Days Aged for Administrative Work Orders by Subtype



#### Administrative and Educational Classroom Training Effectiveness