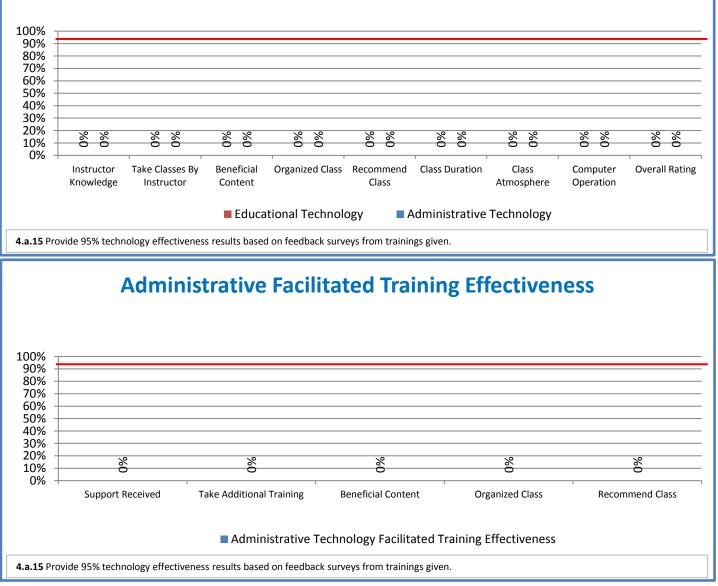

les stored on the district network.



4.a.3- TMS Percent Availability for All Major Systems



4.a.3 Achieve 99% in all systems availability





## 4.a.5- Overall Peripheral Availability









### 4.a.11- TMS Time Accountability



#### 4.a.12- TMS Time Directly Supporting Customers



#### 4.a.14- TMS Employee Wellness Survey Results



**4.a.14** Provide 80% employee wellness resulting in positive feelings about job performance including level of achievement, appreciation, skills and resources, and overall feelings of being stress free.



Performance Excellence Dashboard Supplemental Information







#### Hours for All Work Orders by Subtype





# Average Days Aged for Administrative Work Orders by Subtype



#### Administrative and Educational Classroom Training Effectiveness