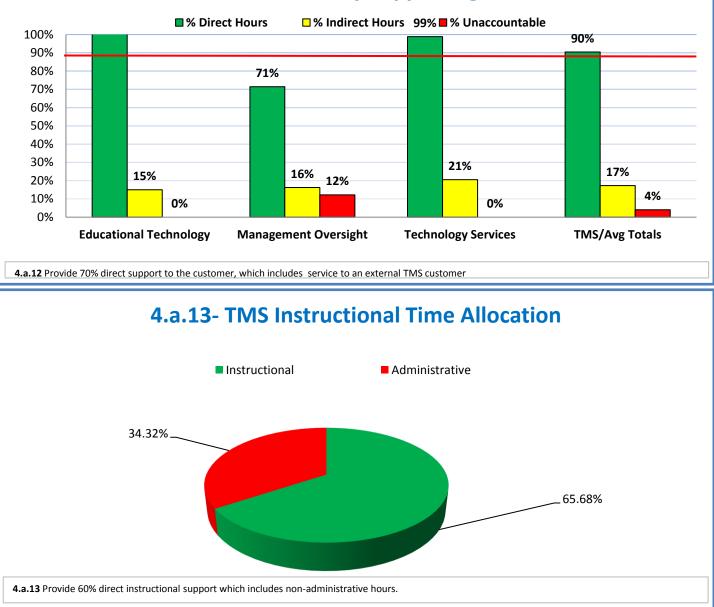

# 4.a.1 - TMS Scorecard for Overall Performance Excellence



**4.3.15** Provide 95% centralized network backup success in all files stored on the district network.



4.a.3- TMS Percent Availability for All Major Systems



4.a.3 Achieve 99% in all systems availability





## 4.a.5- Overall Peripheral Availability









### 4.a.11- TMS Time Accountability



#### 4.a.12- TMS Time Directly Supporting Customers



#### 4.a.14- TMS Employee Wellness Survey Results



**4.a.14** Provide 80% employee wellness resulting in positive feelings about job performance including level of achievement, appreciation, skills and resources, and overall feelings of being stress free.



Performance Excellence Dashboard Supplemental Information







#### Hours for All Work Orders by Subtype





# Average Days Aged for Administrative Work Orders by Subtype



#### Administrative and Educational Classroom Training Effectiveness