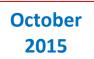

#### 4.a.14- TMS Employee Wellness Survey Results

**4.a.14** Provide 80% employee wellness resulting in positive feelings about job performance including level of achievement, appreciation, skills and resources, and overall feelings of being stress free.