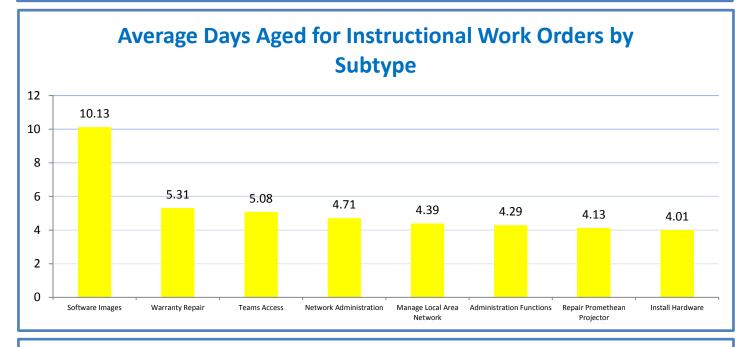

# 4.a.1 - TMS Scorecard for Overall Performance Excellence



**4.3.15** Provide 95% centralized network backup success in all files stored on the district network.



4.a.3- TMS Percent Availability for All Major Systems



4.a.3 Achieve 99% in all systems availability





## 4.a.5- Overall Peripheral Availability









### 4.a.11- TMS Time Accountability



#### 4.a.12- TMS Time Directly Supporting Customers



#### 4.a.14- TMS Employee Wellness Survey Results



**4.a.14** Provide 80% employee wellness resulting in positive feelings about job performance including level of achievement, appreciation, skills and resources, and overall feelings of being stress free.



Performance Excellence Dashboard Supplemental Information







#### Hours for All Work Orders by Subtype





# Average Days Aged for Administrative Work Orders by Subtype



#### Administrative and Educational Classroom Training Effectiveness