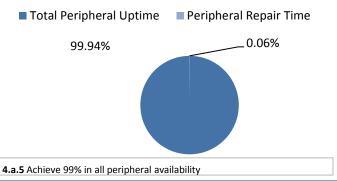

# 4.a.1 - TMS Scorecard for Overall Performance Excellence



**4.3.15** Provide 95% centralized network backup success in all files stored on the district network.



4.a.3- TMS Percent Availability for All Major Systems



4.a.3 Achieve 99% in all systems availability





## 4.a.5- Overall Peripheral Availability









### 4.a.11- TMS Time Accountability



#### 4.a.12- TMS Time Directly Supporting Customers



#### 4.a.14- TMS Employee Wellness Survey Results



**4.a.14** Provide 80% employee wellness resulting in positive feelings about job performance including level of achievement, appreciation, skills and resources, and overall feelings of being stress free.



Performance Excellence Dashboard Supplemental Information







#### Hours for All Work Orders by Subtype





# Average Days Aged for Administrative Work Orders by Subtype



#### Administrative and Educational Classroom Training Effectiveness