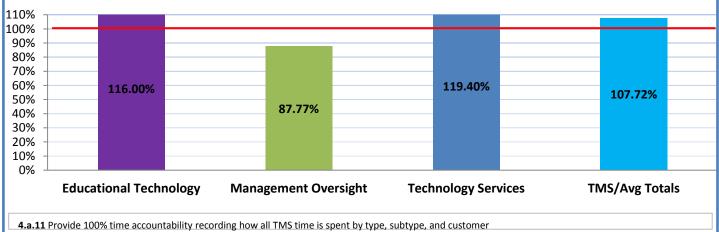

# 4.a.1 - TMS Scorecard for Overall Performance Excellence



**4.3.15** Provide 95% centralized network backup success in all files stored on the district network.



4.a.3- TMS Percent Availability for All Major Systems



4.a.3 Achieve 99% in all systems availability





## 4.a.5- Overall Peripheral Availability









### 4.a.11- TMS Time Accountability



#### 4.a.12- TMS Time Directly Supporting Customers



#### 4.a.14- TMS Employee Wellness Survey Results



**4.a.14** Provide 80% employee wellness resulting in positive feelings about job performance including level of achievement, appreciation, skills and resources, and overall feelings of being stress free.



Performance Excellence Dashboard Supplemental Information







#### Hours for All Work Orders by Subtype





# Average Days Aged for Administrative Work Orders by Subtype



#### Administrative and Educational Classroom Training Effectiveness