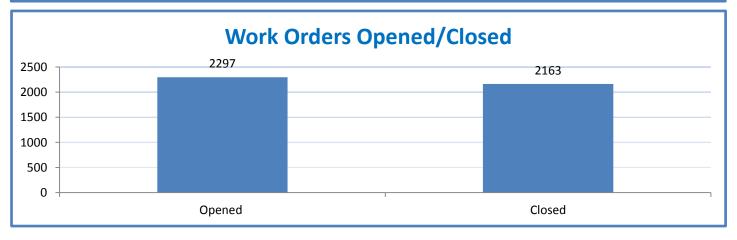

# 4.a.1 - TMS Scorecard for Overall Performance Excellence



**4.3.15** Provide 95% centralized network backup success in all files stored on the district network.



4.a.3- TMS Percent Availability for All Major Systems



4.a.3 Achieve 99% in all systems availability





## 4.a.5- Overall Peripheral Availability









### 4.a.11- TMS Time Accountability



#### 4.a.12- TMS Time Directly Supporting Customers



#### 4.a.14- TMS Employee Wellness Survey Results



**4.a.14** Provide 80% employee wellness resulting in positive feelings about job performance including level of achievement, appreciation, skills and resources, and overall feelings of being stress free.



Performance Excellence Dashboard Supplemental Information







#### Hours for All Work Orders by Subtype





# Average Days Aged for Administrative Work Orders by Subtype



#### Administrative and Educational Classroom Training Effectiveness