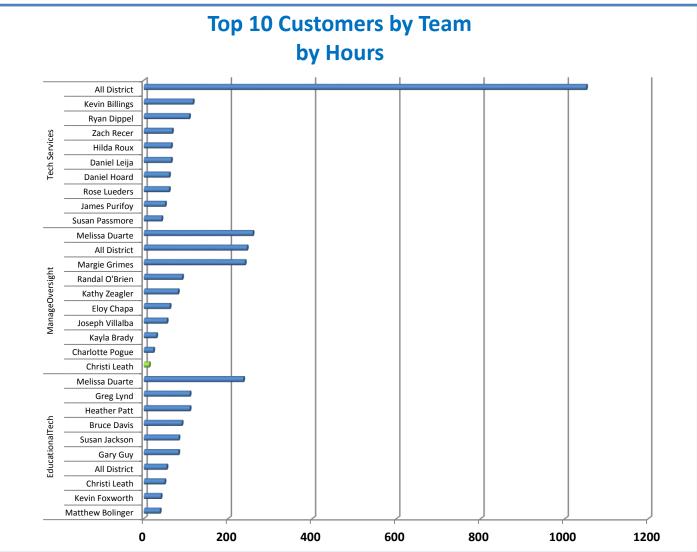

# 4.a.1 - TMS Scorecard for Overall Performance Excellence



**4.3.15** Provide 95% centralized network backup success in all files stored on the district network.



4.a.3- TMS Percent Availability for All Major Systems



4.a.3 Achieve 99% in all systems availability





## 4.a.5- Overall Peripheral Availability









### 4.a.11- TMS Time Accountability



#### 4.a.12- TMS Time Directly Supporting Customers



#### 4.a.14- TMS Employee Wellness Survey Results



**4.a.14** Provide 80% employee wellness resulting in positive feelings about job performance including level of achievement, appreciation, skills and resources, and overall feelings of being stress free.



Performance Excellence Dashboard Supplemental Information







#### Hours for All Work Orders by Subtype





# Average Days Aged for Administrative Work Orders by Subtype



#### Administrative and Educational Classroom Training Effectiveness