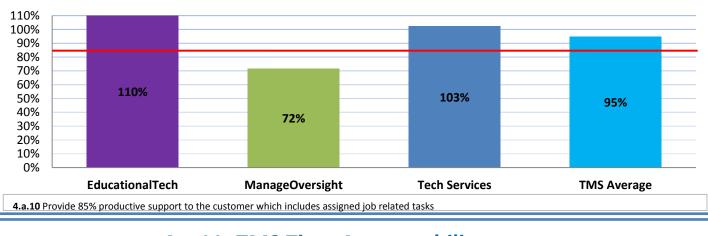

# 4.a.1 - TMS Scorecard for Overall Performance Excellence



**4.3.15** Provide 95% centralized network backup success in all files stored on the district network.



4.a.3- TMS Percent Availability for All Major Systems



4.a.3 Achieve 99% in all systems availability





## 4.a.5- Overall Peripheral Availability









### 4.a.11- TMS Time Accountability



#### 4.a.12- TMS Time Directly Supporting Customers



#### 4.a.14- TMS Employee Wellness Survey Results



**4.a.14** Provide 80% employee wellness resulting in positive feelings about job performance including level of achievement, appreciation, skills and resources, and overall feelings of being stress free.



Performance Excellence Dashboard Supplemental Information







#### Hours for All Work Orders by Subtype





# Average Days Aged for Administrative Work Orders by Subtype



#### Administrative and Educational Classroom Training Effectiveness