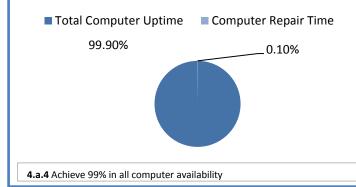

# 4.a.1 - TMS Scorecard for Overall Performance Excellence

**4.3.15** Provide 95% centralized network backup success in all files stored on the district network.

4.a.3- TMS Percent Availability for All Major Systems