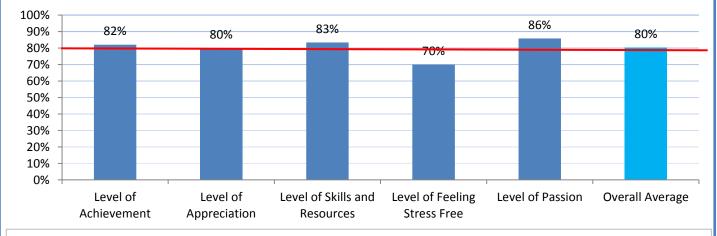

# 4.a.1 - TMS Scorecard for Overall Performance Excellence



**4.3.15** Provide 95% centralized network backup success in all files stored on the district network.



4.a.3- TMS Percent Availability for All Major Systems



4.a.3 Achieve 99% in all systems availability





## 4.a.5- Overall Peripheral Availability









### 4.a.11- TMS Time Accountability



#### 4.a.12- TMS Time Directly Supporting Customers



#### 4.a.14- TMS Employee Wellness Survey Results



**4.a.14** Provide 80% employee wellness resulting in positive feelings about job performance including level of achievement, appreciation, skills and resources, and overall feelings of being stress free.



Performance Excellence Dashboard Supplemental Information







#### Hours for All Work Orders by Subtype





# Average Days Aged for Administrative Work Orders by Subtype



#### Administrative and Educational Classroom Training Effectiveness