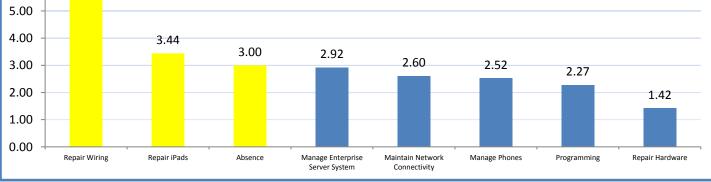

e



**4.3.15** Provide 95% centralized network backup success in all files stored on the district network.



4.a.3- TMS Percent Availability for All Major Systems



4.a.3 Achieve 99% in all systems availability





## 4.a.5- Overall Peripheral Availability









### 4.a.11- TMS Time Accountability



#### 4.a.12- TMS Time Directly Supporting Customers



#### 4.a.14- TMS Employee Wellness Survey Results



**4.a.14** Provide 80% employee wellness resulting in positive feelings about job performance including level of achievement, appreciation, skills and resources, and overall feelings of being stress free.



Performance Excellence Dashboard Supplemental Information







#### Hours for All Work Orders by Subtype





# Average Days Aged for Administrative Work Orders by Subtype



#### Administrative and Educational Classroom Training Effectiveness