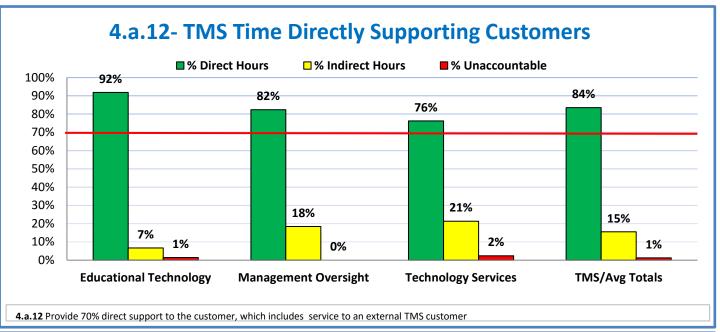

## **Technology Management Systems Performance Excellence Dashboard**

Week Ending: 10/7/2016

## 4.a.1 - TMS Scorecard for Overall Performance Excellence



**<sup>4.</sup>a.1** Achieve an overall average of 95% in TMS' service areas based on the results of TMS' Key Performance Indicators (KPIs), as documented in strategies 2-16

 $<sup>\</sup>textbf{4.a.15} \ \textbf{Provide 95\% technology effectiveness results based on feedback surveys from trainings given.}$ 

**<sup>4.</sup>a.16** Achieve 95% centralized network backup success in all files stored on the district network.



















**4.a.14** Provide 80% employee wellness resulting in positive feelings about job performance including level of achievement, appreciation, skills and resources, and overall feelings of being stress free.



## Performance Excellence Dashboard Supplemental Information

Week Ending: 10/7/2016

















■ Administrative Technology Facilitated Training Effectiveness

4.a.15 Provide 95% technology effectiveness results based on feedback surveys from trainings given.