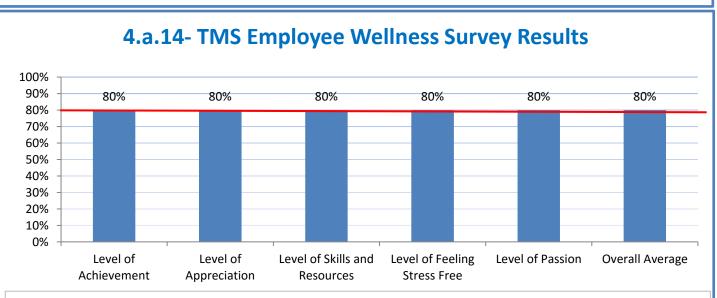

**4.a.14** Provide 80% employee wellness resulting in positive feelings about job performance including level of achievement, appreciation, skills and resources, and overall feelings of being stress free.