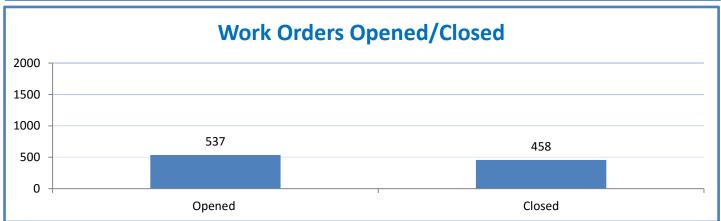

## **Technology Management Systems Performance Excellence Dashboard**

Week Ending: 10/7/2016