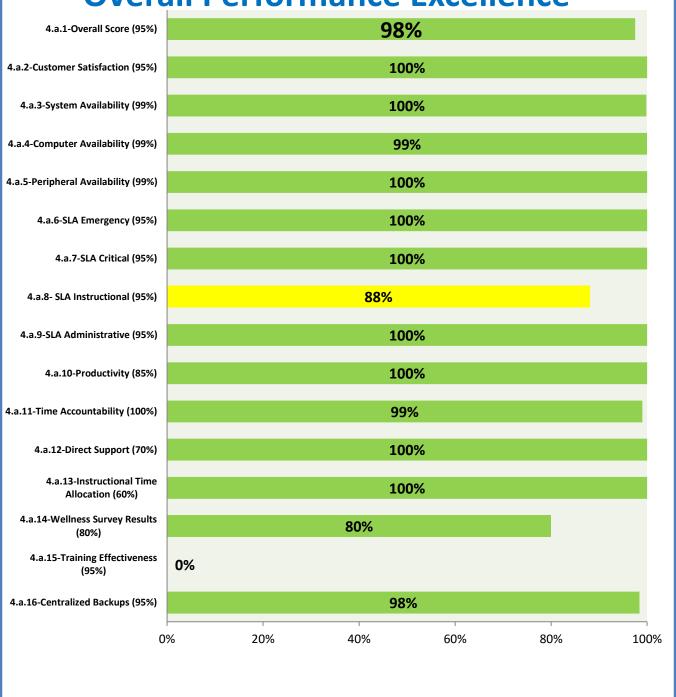

## 4.a.1 - TMS Scorecard for Overall Performance Excellence

**<sup>4.</sup>a.1** Achieve an overall average of 95% in TMS' service areas based on the results of TMS' Key Performance Indicators (KPIs), as documented in strategies 2-16

 $<sup>\</sup>textbf{4.a.15} \ \textbf{Provide 95\% technology effectiveness results based on feedback surveys from trainings given.}$ 

**<sup>4.</sup>a.16** Achieve 95% centralized network backup success in all files stored on the district network.

**4.a.14** Provide 80% employee wellness resulting in positive feelings about job performance including level of achievement, appreciation, skills and resources, and overall feelings of being stress free.