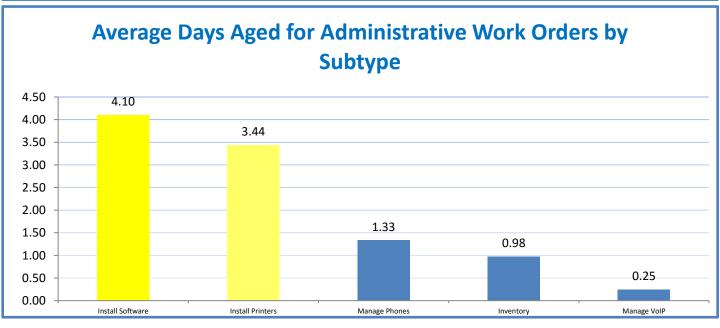

## Performance Excellence Dashboard Supplemental Information

Week Ending: 10/7/2016

■ Administrative Technology Facilitated Training Effectiveness

4.a.15 Provide 95% technology effectiveness results based on feedback surveys from trainings given.