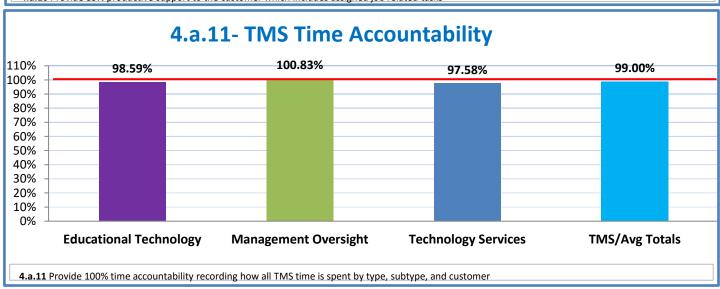

## **Technology Management Systems Performance Excellence Dashboard**

Week Ending: 10/7/2016

## 4.a.1 - TMS Scorecard for Overall Performance Excellence



**<sup>4.</sup>a.1** Achieve an overall average of 95% in TMS' service areas based on the results of TMS' Key Performance Indicators (KPIs), as documented in strategies 2-16

 $<sup>\</sup>textbf{4.a.15} \ \textbf{Provide 95\% technology effectiveness results based on feedback surveys from trainings given.}$ 

**<sup>4.</sup>a.16** Achieve 95% centralized network backup success in all files stored on the district network.



















**4.a.14** Provide 80% employee wellness resulting in positive feelings about job performance including level of achievement, appreciation, skills and resources, and overall feelings of being stress free.



## Performance Excellence Dashboard Supplemental Information

Week Ending: 10/7/2016

















■ Administrative Technology Facilitated Training Effectiveness

4.a.15 Provide 95% technology effectiveness results based on feedback surveys from trainings given.