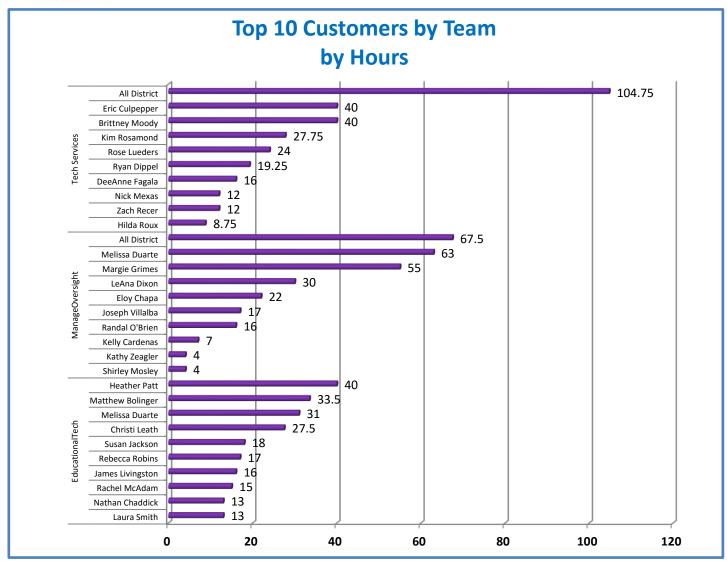

4.a.1 - TMS Scorecard for Overall Performance Excellence



**<sup>4.</sup>a.1** Achieve an overall average of 95% in TMS' service areas based on the results of TMS' Key Performance Indicators (KPIs), as documented in strategies 2-16

 $<sup>\</sup>textbf{4.a.15} \ \textbf{Provide 95\% technology effectiveness results based on feedback surveys from trainings given.}$ 

**<sup>4.</sup>a.16** Achieve 95% centralized network backup success in all files stored on the district network.



















**4.a.14** Provide 80% employee wellness resulting in positive feelings about job performance including level of achievement, appreciation, skills and resources, and overall feelings of being stress free.



## Performance Excellence Dashboard Supplemental Information

Week Ending: 10/7/2016

















■ Administrative Technology Facilitated Training Effectiveness

4.a.15 Provide 95% technology effectiveness results based on feedback surveys from trainings given.