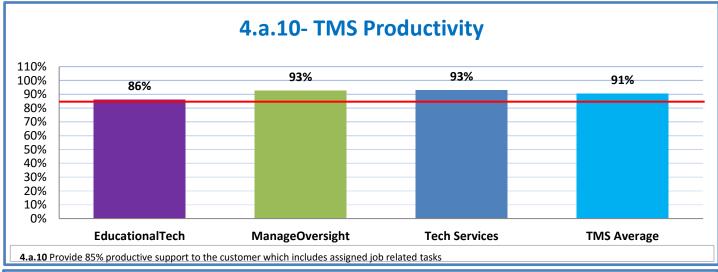

## **Technology Management Systems Performance Excellence Dashboard**

Week Ending: 10/7/2016

## 4.a.1 - TMS Scorecard for Overall Performance Excellence



**<sup>4.</sup>a.1** Achieve an overall average of 95% in TMS' service areas based on the results of TMS' Key Performance Indicators (KPIs), as documented in strategies 2-16

 $<sup>\</sup>textbf{4.a.15} \ \textbf{Provide 95\% technology effectiveness results based on feedback surveys from trainings given.}$ 

**<sup>4.</sup>a.16** Achieve 95% centralized network backup success in all files stored on the district network.



















**4.a.14** Provide 80% employee wellness resulting in positive feelings about job performance including level of achievement, appreciation, skills and resources, and overall feelings of being stress free.



## Performance Excellence Dashboard Supplemental Information

Week Ending: 10/7/2016

















■ Administrative Technology Facilitated Training Effectiveness

4.a.15 Provide 95% technology effectiveness results based on feedback surveys from trainings given.