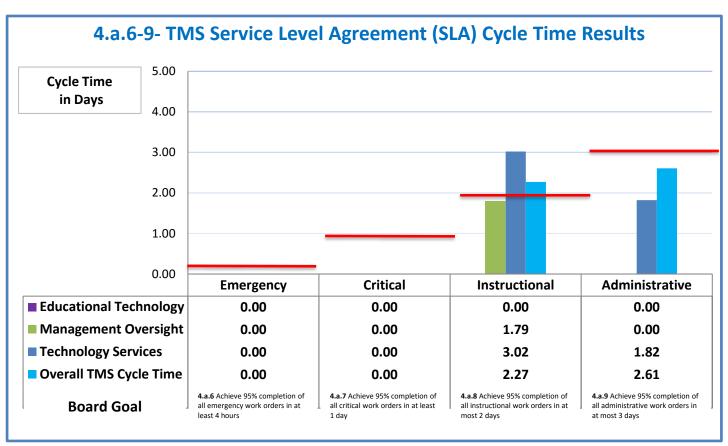

## **Technology Management Systems Performance Excellence Dashboard**

Week Ending: 10/7/2016

## 4.a.1 - TMS Scorecard for Overall Performance Excellence



**<sup>4.</sup>a.1** Achieve an overall average of 95% in TMS' service areas based on the results of TMS' Key Performance Indicators (KPIs), as documented in strategies 2-16

 $<sup>\</sup>textbf{4.a.15} \ \textbf{Provide 95\% technology effectiveness results based on feedback surveys from trainings given.}$ 

**<sup>4.</sup>a.16** Achieve 95% centralized network backup success in all files stored on the district network.



















**4.a.14** Provide 80% employee wellness resulting in positive feelings about job performance including level of achievement, appreciation, skills and resources, and overall feelings of being stress free.



## Performance Excellence Dashboard Supplemental Information

Week Ending: 10/7/2016

















■ Administrative Technology Facilitated Training Effectiveness

4.a.15 Provide 95% technology effectiveness results based on feedback surveys from trainings given.