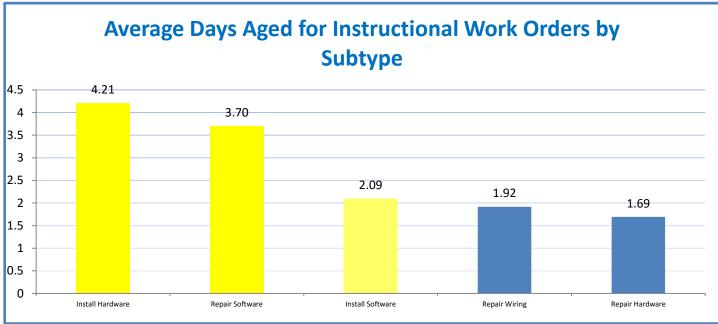

## Performance Excellence Dashboard Supplemental Information

Week Ending: 10/7/2016

■ Administrative Technology Facilitated Training Effectiveness

4.a.15 Provide 95% technology effectiveness results based on feedback surveys from trainings given.