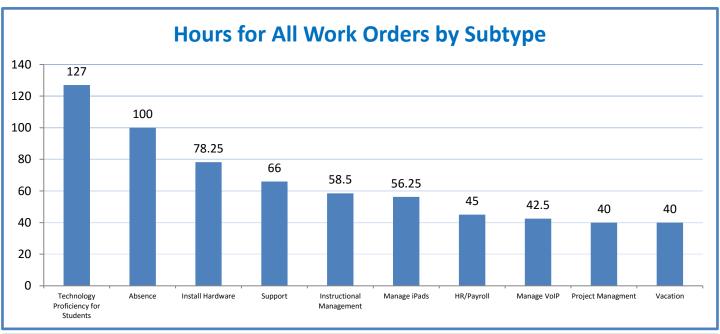

## **Technology Management Systems Performance Excellence Dashboard**

Week Ending: 10/7/2016