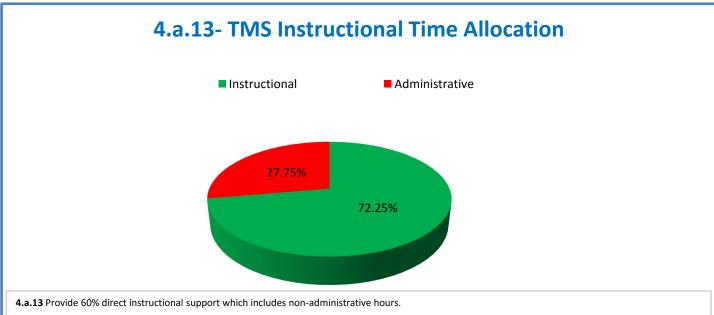

## **Technology Management Systems Performance Excellence Dashboard**

Week Ending: 10/7/2016

## 4.a.1 - TMS Scorecard for Overall Performance Excellence



**<sup>4.</sup>a.1** Achieve an overall average of 95% in TMS' service areas based on the results of TMS' Key Performance Indicators (KPIs), as documented in strategies 2-16

 $<sup>\</sup>textbf{4.a.15} \ \textbf{Provide 95\% technology effectiveness results based on feedback surveys from trainings given.}$ 

**<sup>4.</sup>a.16** Achieve 95% centralized network backup success in all files stored on the district network.



















**4.a.14** Provide 80% employee wellness resulting in positive feelings about job performance including level of achievement, appreciation, skills and resources, and overall feelings of being stress free.



## Performance Excellence Dashboard Supplemental Information

Week Ending: 10/7/2016

















■ Administrative Technology Facilitated Training Effectiveness

4.a.15 Provide 95% technology effectiveness results based on feedback surveys from trainings given.