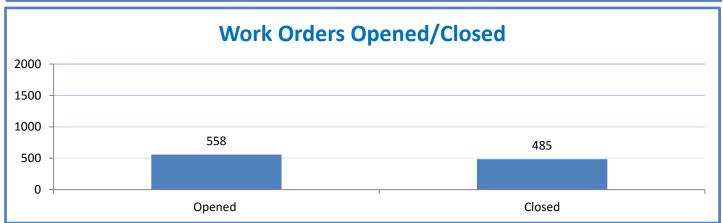

1 - TMS Scorecard for Overall Performance Excellence



**<sup>4.</sup>a.1** Achieve an overall average of 95% in TMS' service areas based on the results of TMS' Key Performance Indicators (KPIs), as documented in strategies 2-16

 $<sup>\</sup>textbf{4.a.15} \ \textbf{Provide 95\% technology effectiveness results based on feedback surveys from trainings given.}$ 

**<sup>4.</sup>a.16** Achieve 95% centralized network backup success in all files stored on the district network.





















**4.a.14** Provide 80% employee wellness resulting in positive feelings about job performance including level of achievement, appreciation, skills and resources, and overall feelings of being stress free.



## Performance Excellence Dashboard Supplemental Information

Week Ending: 10/14/2016

















■ Administrative Technology Facilitated Training Effectiveness

4.a.15 Provide 95% technology effectiveness results based on feedback surveys from trainings given.