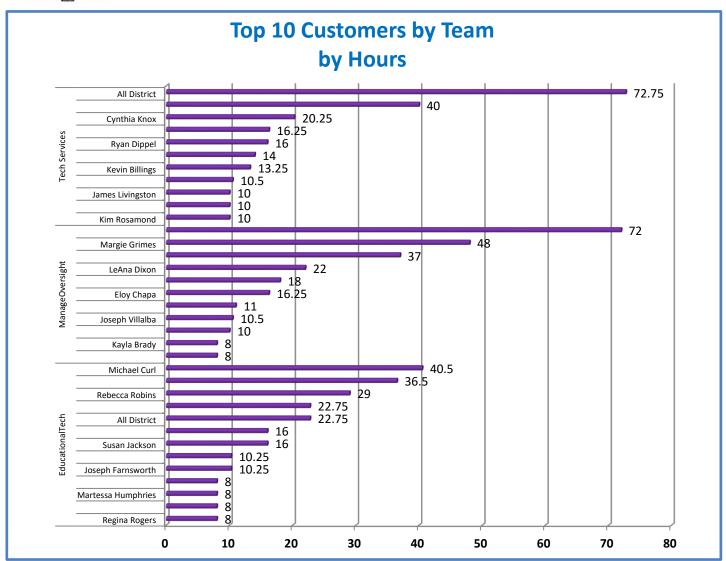

a.1 - TMS Scorecard for Overall Performance Excellence



**<sup>4.</sup>a.1** Achieve an overall average of 95% in TMS' service areas based on the results of TMS' Key Performance Indicators (KPIs), as documented in strategies 2-16

 $<sup>\</sup>textbf{4.a.15} \ \textbf{Provide 95\% technology effectiveness results based on feedback surveys from trainings given.}$ 

**<sup>4.</sup>a.16** Achieve 95% centralized network backup success in all files stored on the district network.





















**4.a.14** Provide 80% employee wellness resulting in positive feelings about job performance including level of achievement, appreciation, skills and resources, and overall feelings of being stress free.



## Performance Excellence Dashboard Supplemental Information

Week Ending: 10/14/2016

















■ Administrative Technology Facilitated Training Effectiveness

4.a.15 Provide 95% technology effectiveness results based on feedback surveys from trainings given.