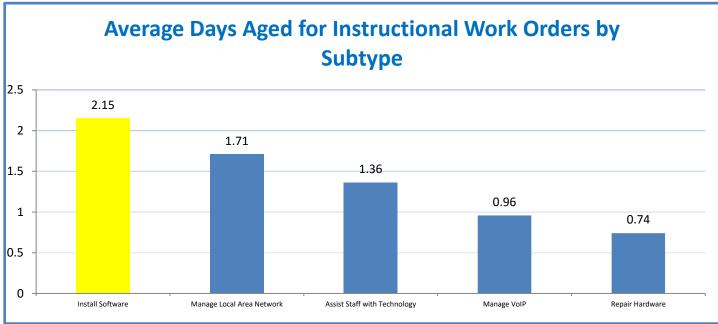

TMS Scorecard for Overall Performance Excellence



**<sup>4.</sup>a.1** Achieve an overall average of 95% in TMS' service areas based on the results of TMS' Key Performance Indicators (KPIs), as documented in strategies 2-16

 $<sup>\</sup>textbf{4.a.15} \ \textbf{Provide 95\% technology effectiveness results based on feedback surveys from trainings given.}$ 

**<sup>4.</sup>a.16** Achieve 95% centralized network backup success in all files stored on the district network.





















**4.a.14** Provide 80% employee wellness resulting in positive feelings about job performance including level of achievement, appreciation, skills and resources, and overall feelings of being stress free.



## Performance Excellence Dashboard Supplemental Information

Week Ending: 10/14/2016

















■ Administrative Technology Facilitated Training Effectiveness

4.a.15 Provide 95% technology effectiveness results based on feedback surveys from trainings given.