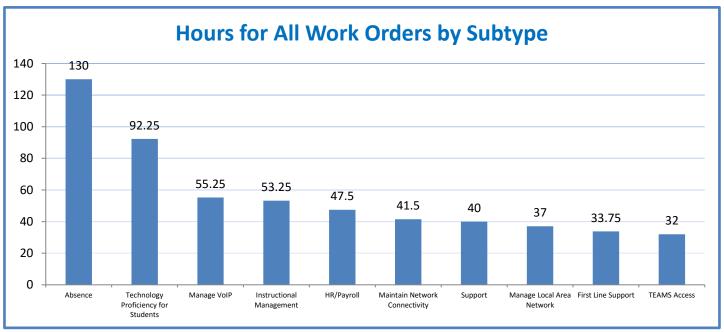

- TMS Scorecard for Overall Performance Excellence



**<sup>4.</sup>a.1** Achieve an overall average of 95% in TMS' service areas based on the results of TMS' Key Performance Indicators (KPIs), as documented in strategies 2-16

 $<sup>\</sup>textbf{4.a.15} \ \textbf{Provide 95\% technology effectiveness results based on feedback surveys from trainings given.}$ 

**<sup>4.</sup>a.16** Achieve 95% centralized network backup success in all files stored on the district network.





















**4.a.14** Provide 80% employee wellness resulting in positive feelings about job performance including level of achievement, appreciation, skills and resources, and overall feelings of being stress free.



## Performance Excellence Dashboard Supplemental Information

Week Ending: 10/14/2016

















■ Administrative Technology Facilitated Training Effectiveness

4.a.15 Provide 95% technology effectiveness results based on feedback surveys from trainings given.