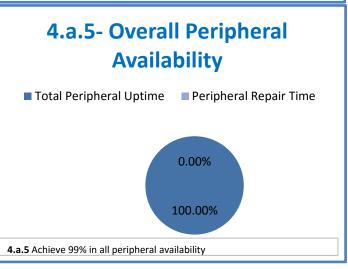

## **Technology Management Systems Performance Excellence Dashboard**

Week Ending: 10/14/2016

## 4.a.1 - TMS Scorecard for Overall Performance Excellence



**<sup>4.</sup>a.1** Achieve an overall average of 95% in TMS' service areas based on the results of TMS' Key Performance Indicators (KPIs), as documented in strategies 2-16

 $<sup>\</sup>textbf{4.a.15} \ \textbf{Provide 95\% technology effectiveness results based on feedback surveys from trainings given.}$ 

**<sup>4.</sup>a.16** Achieve 95% centralized network backup success in all files stored on the district network.





















**4.a.14** Provide 80% employee wellness resulting in positive feelings about job performance including level of achievement, appreciation, skills and resources, and overall feelings of being stress free.



## Performance Excellence Dashboard Supplemental Information

Week Ending: 10/14/2016

















■ Administrative Technology Facilitated Training Effectiveness

4.a.15 Provide 95% technology effectiveness results based on feedback surveys from trainings given.