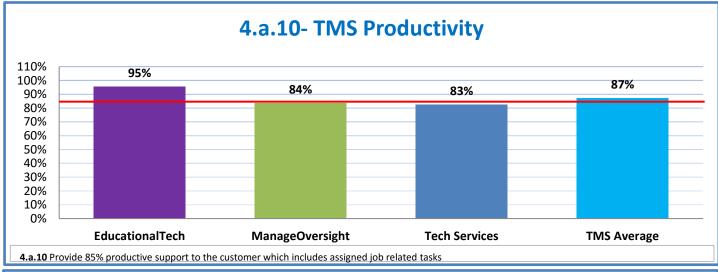

## **Technology Management Systems Performance Excellence Dashboard**

Week Ending: 10/14/2016

## 4.a.1 - TMS Scorecard for Overall Performance Excellence



**<sup>4.</sup>a.1** Achieve an overall average of 95% in TMS' service areas based on the results of TMS' Key Performance Indicators (KPIs), as documented in strategies 2-16

 $<sup>\</sup>textbf{4.a.15} \ \textbf{Provide 95\% technology effectiveness results based on feedback surveys from trainings given.}$ 

**<sup>4.</sup>a.16** Achieve 95% centralized network backup success in all files stored on the district network.





















**4.a.14** Provide 80% employee wellness resulting in positive feelings about job performance including level of achievement, appreciation, skills and resources, and overall feelings of being stress free.



## Performance Excellence Dashboard Supplemental Information

Week Ending: 10/14/2016

















■ Administrative Technology Facilitated Training Effectiveness

4.a.15 Provide 95% technology effectiveness results based on feedback surveys from trainings given.