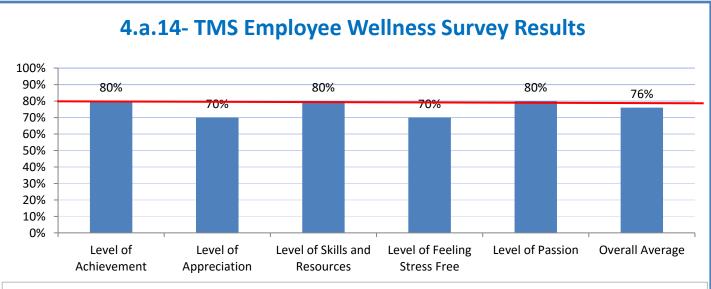

**4.a.14** Provide 80% employee wellness resulting in positive feelings about job performance including level of achievement, appreciation, skills and resources, and overall feelings of being stress free.