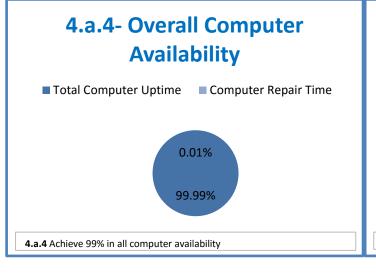

## **Technology Management Systems Performance Excellence Dashboard**

Week Ending: 10/14/2016

## 4.a.1 - TMS Scorecard for Overall Performance Excellence



**<sup>4.</sup>a.1** Achieve an overall average of 95% in TMS' service areas based on the results of TMS' Key Performance Indicators (KPIs), as documented in strategies 2-16

 $<sup>\</sup>textbf{4.a.15} \ \textbf{Provide 95\% technology effectiveness results based on feedback surveys from trainings given.}$ 

**<sup>4.</sup>a.16** Achieve 95% centralized network backup success in all files stored on the district network.





















**4.a.14** Provide 80% employee wellness resulting in positive feelings about job performance including level of achievement, appreciation, skills and resources, and overall feelings of being stress free.



## Performance Excellence Dashboard Supplemental Information

Week Ending: 10/14/2016

















■ Administrative Technology Facilitated Training Effectiveness

4.a.15 Provide 95% technology effectiveness results based on feedback surveys from trainings given.