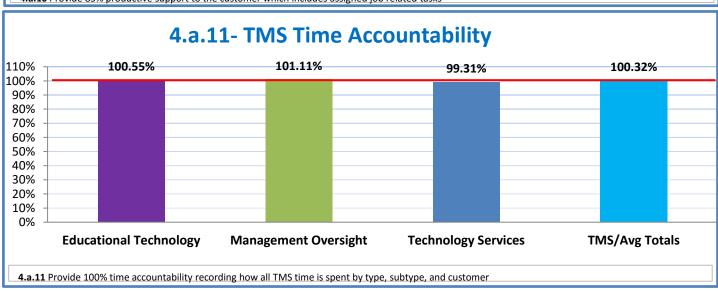

## **Technology Management Systems Performance Excellence Dashboard**

Week Ending: 10/14/2016

## 4.a.1 - TMS Scorecard for Overall Performance Excellence



**<sup>4.</sup>a.1** Achieve an overall average of 95% in TMS' service areas based on the results of TMS' Key Performance Indicators (KPIs), as documented in strategies 2-16

 $<sup>\</sup>textbf{4.a.15} \ \textbf{Provide 95\% technology effectiveness results based on feedback surveys from trainings given.}$ 

**<sup>4.</sup>a.16** Achieve 95% centralized network backup success in all files stored on the district network.





















**4.a.14** Provide 80% employee wellness resulting in positive feelings about job performance including level of achievement, appreciation, skills and resources, and overall feelings of being stress free.



## Performance Excellence Dashboard Supplemental Information

Week Ending: 10/14/2016

















■ Administrative Technology Facilitated Training Effectiveness

4.a.15 Provide 95% technology effectiveness results based on feedback surveys from trainings given.