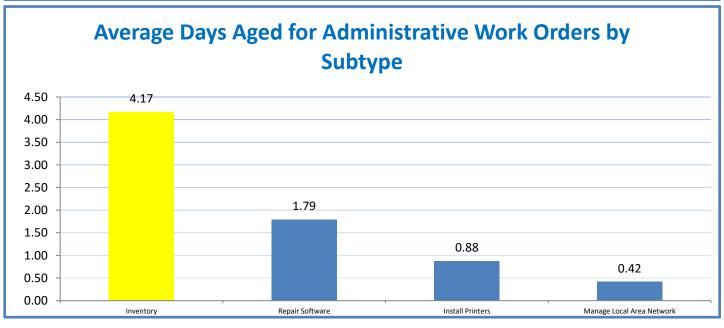

S Scorecard for Overall Performance Excellence



**<sup>4.</sup>a.1** Achieve an overall average of 95% in TMS' service areas based on the results of TMS' Key Performance Indicators (KPIs), as documented in strategies 2-16

 $<sup>\</sup>textbf{4.a.15} \ \textbf{Provide 95\% technology effectiveness results based on feedback surveys from trainings given.}$ 

**<sup>4.</sup>a.16** Achieve 95% centralized network backup success in all files stored on the district network.





















**4.a.14** Provide 80% employee wellness resulting in positive feelings about job performance including level of achievement, appreciation, skills and resources, and overall feelings of being stress free.



## Performance Excellence Dashboard Supplemental Information

Week Ending: 10/14/2016

















■ Administrative Technology Facilitated Training Effectiveness

4.a.15 Provide 95% technology effectiveness results based on feedback surveys from trainings given.