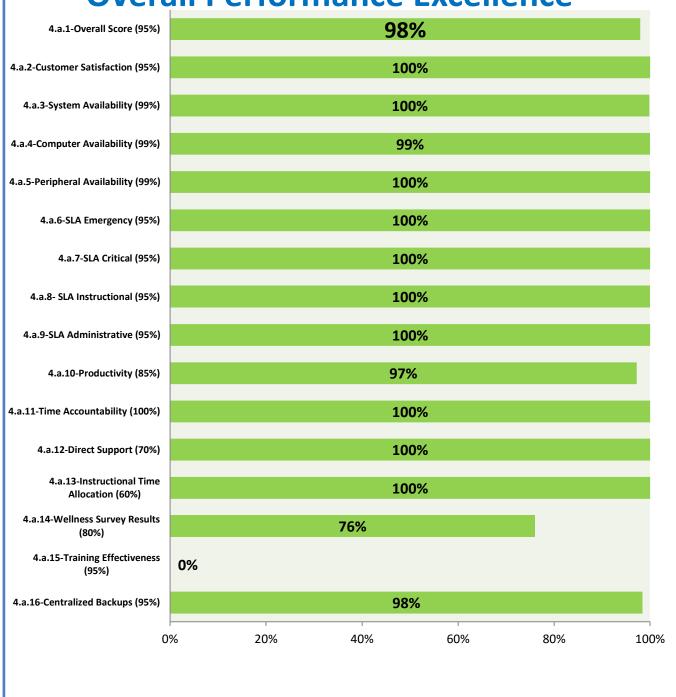

## 4.a.1 - TMS Scorecard for Overall Performance Excellence

**<sup>4.</sup>a.1** Achieve an overall average of 95% in TMS' service areas based on the results of TMS' Key Performance Indicators (KPIs), as documented in strategies 2-16

 $<sup>\</sup>textbf{4.a.15} \ \textbf{Provide 95\% technology effectiveness results based on feedback surveys from trainings given.}$ 

**<sup>4.</sup>a.16** Achieve 95% centralized network backup success in all files stored on the district network.

**4.a.14** Provide 80% employee wellness resulting in positive feelings about job performance including level of achievement, appreciation, skills and resources, and overall feelings of being stress free.