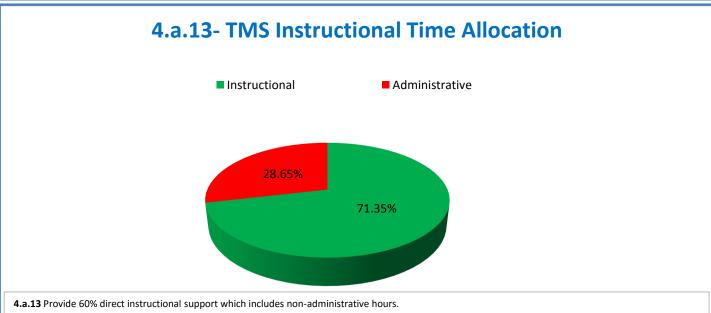

## **Technology Management Systems Performance Excellence Dashboard**

Week Ending: 10/14/2016

## 4.a.1 - TMS Scorecard for Overall Performance Excellence



**<sup>4.</sup>a.1** Achieve an overall average of 95% in TMS' service areas based on the results of TMS' Key Performance Indicators (KPIs), as documented in strategies 2-16

 $<sup>\</sup>textbf{4.a.15} \ \textbf{Provide 95\% technology effectiveness results based on feedback surveys from trainings given.}$ 

**<sup>4.</sup>a.16** Achieve 95% centralized network backup success in all files stored on the district network.





















**4.a.14** Provide 80% employee wellness resulting in positive feelings about job performance including level of achievement, appreciation, skills and resources, and overall feelings of being stress free.



## Performance Excellence Dashboard Supplemental Information

Week Ending: 10/14/2016

















■ Administrative Technology Facilitated Training Effectiveness

4.a.15 Provide 95% technology effectiveness results based on feedback surveys from trainings given.