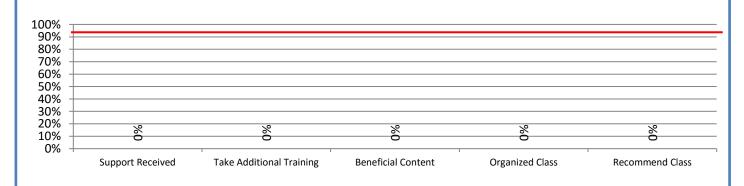

## Performance Excellence Dashboard Supplemental Information

Week Ending: 10/14/2016

■ Administrative Technology Facilitated Training Effectiveness

4.a.15 Provide 95% technology effectiveness results based on feedback surveys from trainings given.