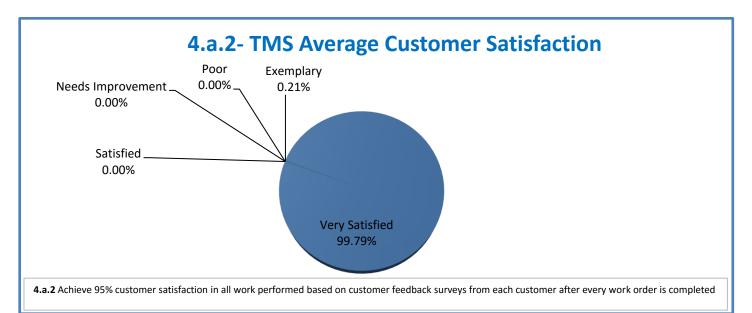

## Performance Excellence Dashboard Supplemental Information

Week Ending: 10/14/2016

■ Administrative Technology Facilitated Training Effectiveness

4.a.15 Provide 95% technology effectiveness results based on feedback surveys from trainings given.