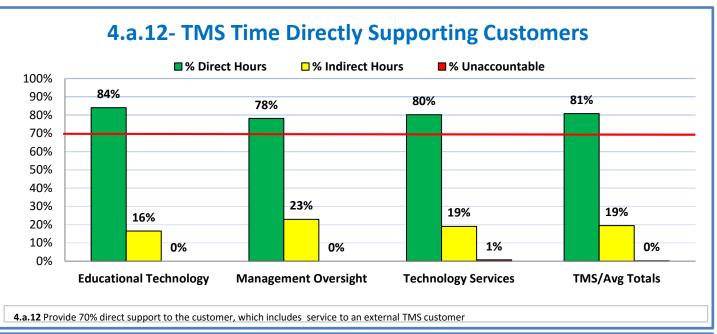

## **Technology Management Systems Performance Excellence Dashboard**

Week Ending: 10/14/2016

## 4.a.1 - TMS Scorecard for Overall Performance Excellence



**<sup>4.</sup>a.1** Achieve an overall average of 95% in TMS' service areas based on the results of TMS' Key Performance Indicators (KPIs), as documented in strategies 2-16

 $<sup>\</sup>textbf{4.a.15} \ \textbf{Provide 95\% technology effectiveness results based on feedback surveys from trainings given.}$ 

**<sup>4.</sup>a.16** Achieve 95% centralized network backup success in all files stored on the district network.





















**4.a.14** Provide 80% employee wellness resulting in positive feelings about job performance including level of achievement, appreciation, skills and resources, and overall feelings of being stress free.



## Performance Excellence Dashboard Supplemental Information

Week Ending: 10/14/2016

















■ Administrative Technology Facilitated Training Effectiveness

4.a.15 Provide 95% technology effectiveness results based on feedback surveys from trainings given.