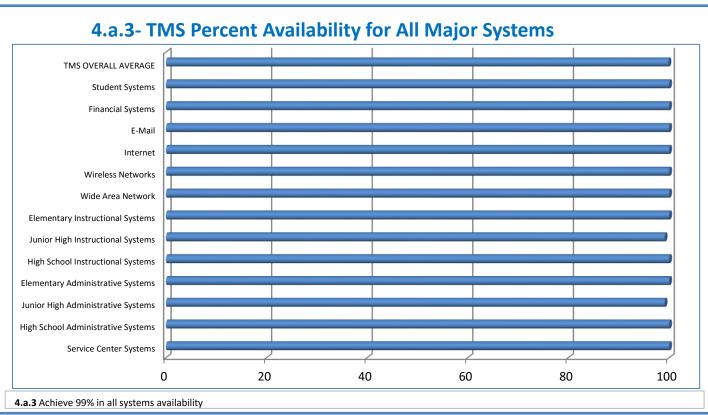

## **Technology Management Systems Performance Excellence Dashboard**

Week Ending: 10/14/2016

## 4.a.1 - TMS Scorecard for Overall Performance Excellence



**<sup>4.</sup>a.1** Achieve an overall average of 95% in TMS' service areas based on the results of TMS' Key Performance Indicators (KPIs), as documented in strategies 2-16

 $<sup>\</sup>textbf{4.a.15} \ \textbf{Provide 95\% technology effectiveness results based on feedback surveys from trainings given.}$ 

**<sup>4.</sup>a.16** Achieve 95% centralized network backup success in all files stored on the district network.





















**4.a.14** Provide 80% employee wellness resulting in positive feelings about job performance including level of achievement, appreciation, skills and resources, and overall feelings of being stress free.



## Performance Excellence Dashboard Supplemental Information

Week Ending: 10/14/2016

















■ Administrative Technology Facilitated Training Effectiveness

4.a.15 Provide 95% technology effectiveness results based on feedback surveys from trainings given.