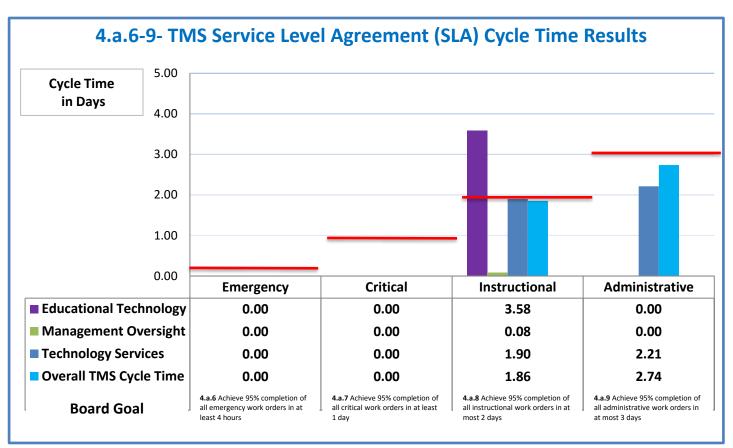

## **Technology Management Systems Performance Excellence Dashboard**

Week Ending: 10/14/2016

## 4.a.1 - TMS Scorecard for Overall Performance Excellence



**<sup>4.</sup>a.1** Achieve an overall average of 95% in TMS' service areas based on the results of TMS' Key Performance Indicators (KPIs), as documented in strategies 2-16

 $<sup>\</sup>textbf{4.a.15} \ \textbf{Provide 95\% technology effectiveness results based on feedback surveys from trainings given.}$ 

**<sup>4.</sup>a.16** Achieve 95% centralized network backup success in all files stored on the district network.





















**4.a.14** Provide 80% employee wellness resulting in positive feelings about job performance including level of achievement, appreciation, skills and resources, and overall feelings of being stress free.



## Performance Excellence Dashboard Supplemental Information

Week Ending: 10/14/2016

















■ Administrative Technology Facilitated Training Effectiveness

4.a.15 Provide 95% technology effectiveness results based on feedback surveys from trainings given.