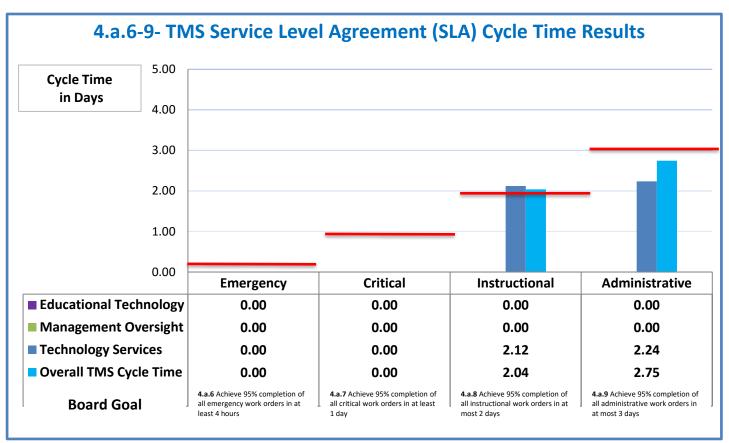

## 4.a.1 - TMS Scorecard for Overall Performance Excellence

**<sup>4.</sup>a.1** Achieve an overall average of 95% in TMS' service areas based on the results of TMS' Key Performance Indicators (KPIs), as documented in strategies 2-16