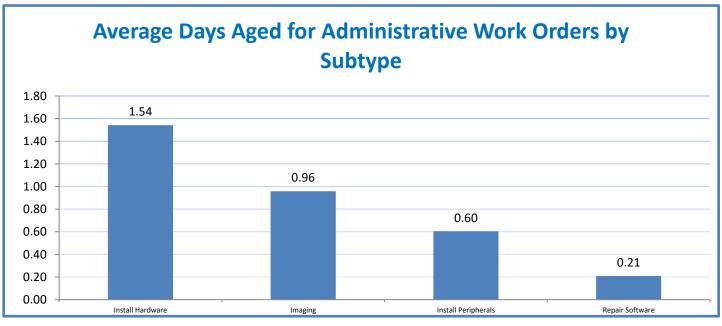

 $<sup>\</sup>textbf{4.a.15} \ \textbf{Provide 95\% technology effectiveness results based on feedback surveys from trainings given.}$ 

**<sup>4.</sup>a.16** Achieve 95% centralized network backup success in all files stored on the district network.