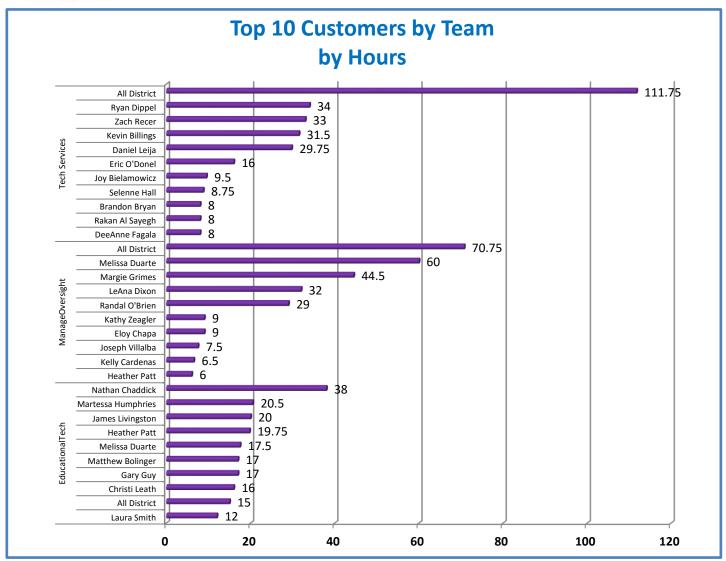

## 4.a.1 - TMS Scorecard for Overall Performance Excellence

**<sup>4.</sup>a.1** Achieve an overall average of 95% in TMS' service areas based on the results of TMS' Key Performance Indicators (KPIs), as documented in strategies 2-16