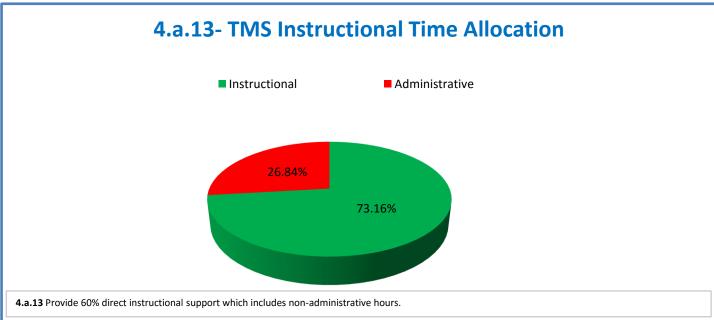

## 4.a.1 - TMS Scorecard for Overall Performance Excellence

**<sup>4.</sup>a.1** Achieve an overall average of 95% in TMS' service areas based on the results of TMS' Key Performance Indicators (KPIs), as documented in strategies 2-16