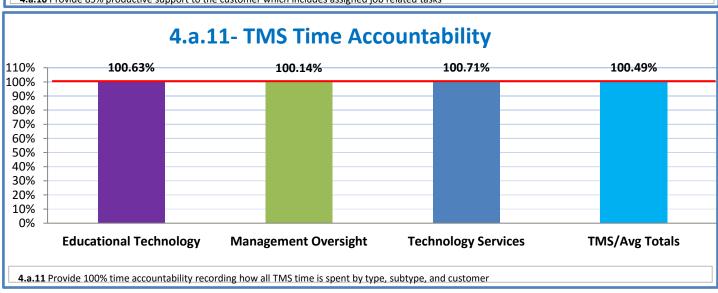

## 4.a.1 - TMS Scorecard for Overall Performance Excellence

**<sup>4.</sup>a.1** Achieve an overall average of 95% in TMS' service areas based on the results of TMS' Key Performance Indicators (KPIs), as documented in strategies 2-16