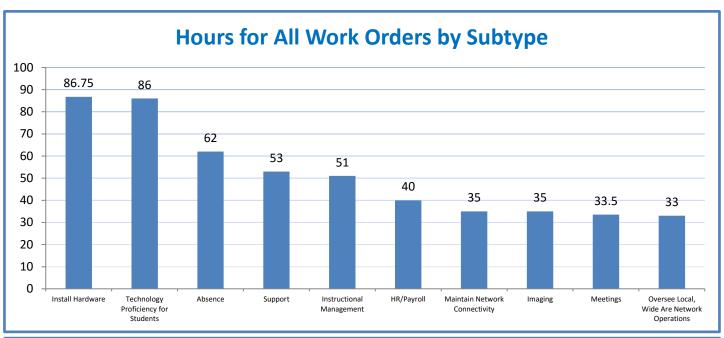

## 4.a.1 - TMS Scorecard for Overall Performance Excellence

**<sup>4.</sup>a.1** Achieve an overall average of 95% in TMS' service areas based on the results of TMS' Key Performance Indicators (KPIs), as documented in strategies 2-16