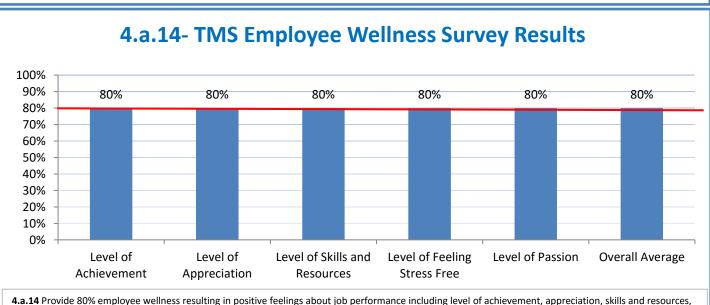

## **Technology Management Systems Performance Excellence Dashboard**

Week Ending: 12/01/2016

## 4.a.1 - TMS Scorecard for Overall Performance Excellence



**<sup>4.</sup>a.1** Achieve an overall average of 95% in TMS' service areas based on the results of TMS' Key Performance Indicators (KPIs), as documented in strategies 2-16

 $<sup>\</sup>textbf{4.a.15} \ \textbf{Provide 95\% technology effectiveness results based on feedback surveys from trainings given.}$ 

**<sup>4.</sup>a.16** Achieve 95% centralized network backup success in all files stored on the district network.























and overall feelings of being stress free.



## Performance Excellence Dashboard Supplemental Information

Week Ending: 12/01/2016













## **Administrative Facilitated Training Effectiveness** 100% 90% 80% 70% 60% 50% 40% 30% 20% 10% 0% **Support Received** Take Additional Training **Beneficial Content Organized Class Recommend Class** ■ Administrative Technology Facilitated Training Effectiveness

**4.a.15** Provide 95% technology effectiveness results based on feedback surveys from trainings given.