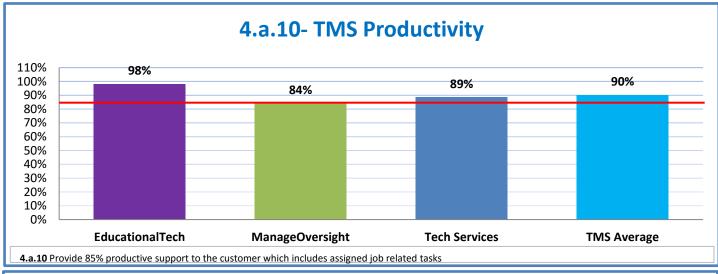

## 4.a.1 - TMS Scorecard for Overall Performance Excellence

**<sup>4.</sup>a.1** Achieve an overall average of 95% in TMS' service areas based on the results of TMS' Key Performance Indicators (KPIs), as documented in strategies 2-16