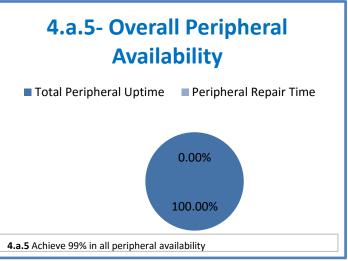

## 4.a.1 - TMS Scorecard for Overall Performance Excellence

**<sup>4.</sup>a.1** Achieve an overall average of 95% in TMS' service areas based on the results of TMS' Key Performance Indicators (KPIs), as documented in strategies 2-16