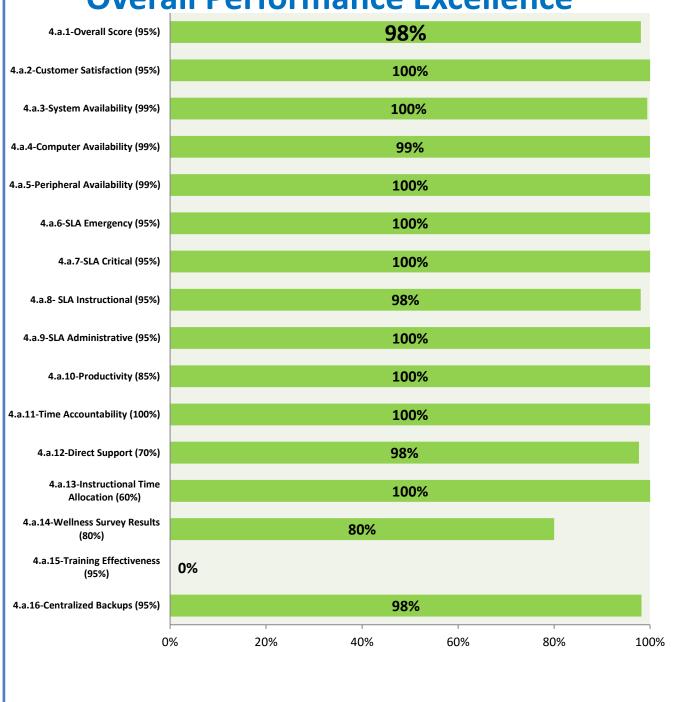

## 4.a.1 - TMS Scorecard for Overall Performance Excellence

**<sup>4.</sup>a.1** Achieve an overall average of 95% in TMS' service areas based on the results of TMS' Key Performance Indicators (KPIs), as documented in strategies 2-16

 $<sup>\</sup>textbf{4.a.15} \ \textbf{Provide 95\% technology effectiveness results based on feedback surveys from trainings given.}$ 

**<sup>4.</sup>a.16** Achieve 95% centralized network backup success in all files stored on the district network.