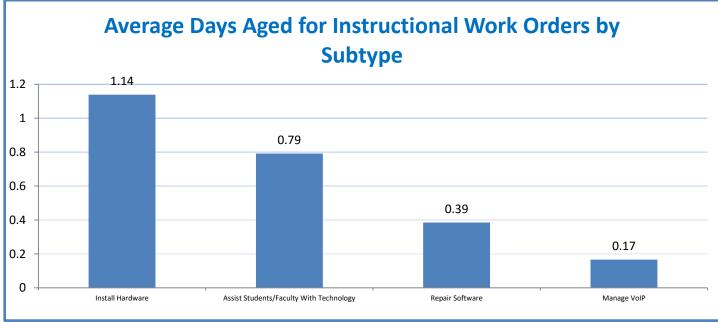

## 4.a.1 - TMS Scorecard for Overall Performance Excellence

**<sup>4.</sup>a.1** Achieve an overall average of 95% in TMS' service areas based on the results of TMS' Key Performance Indicators (KPIs), as documented in strategies 2-16