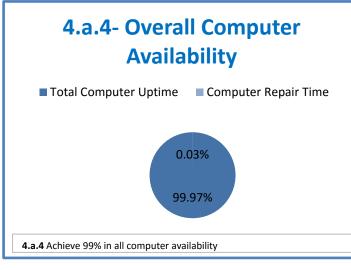

## 4.a.1 - TMS Scorecard for Overall Performance Excellence

**<sup>4.</sup>a.1** Achieve an overall average of 95% in TMS' service areas based on the results of TMS' Key Performance Indicators (KPIs), as documented in strategies 2-16