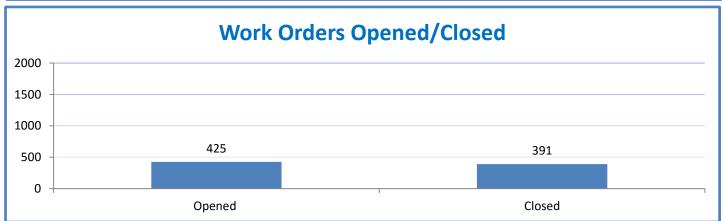

## 4.a.1 - TMS Scorecard for Overall Performance Excellence

**<sup>4.</sup>a.1** Achieve an overall average of 95% in TMS' service areas based on the results of TMS' Key Performance Indicators (KPIs), as documented in strategies 2-16