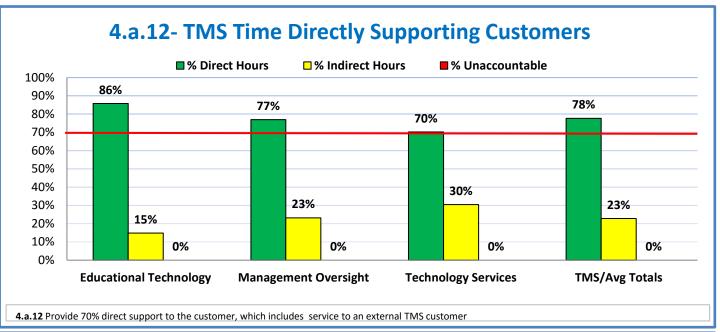

## 4.a.1 - TMS Scorecard for Overall Performance Excellence

**<sup>4.</sup>a.1** Achieve an overall average of 95% in TMS' service areas based on the results of TMS' Key Performance Indicators (KPIs), as documented in strategies 2-16