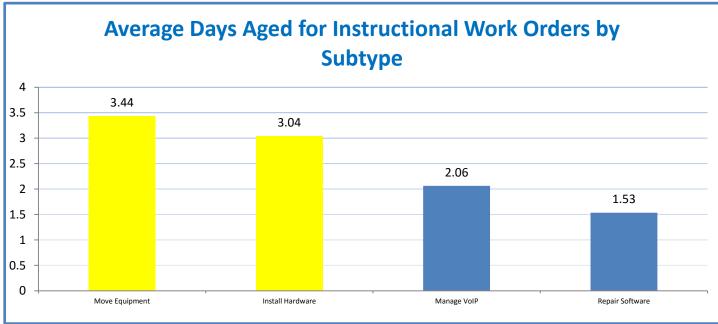

## 4.a.1 - TMS Scorecard for Overall Performance Excellence

**<sup>4.</sup>a.1** Achieve an overall average of 95% in TMS' service areas based on the results of TMS' Key Performance Indicators (KPIs), as documented in strategies 2-16