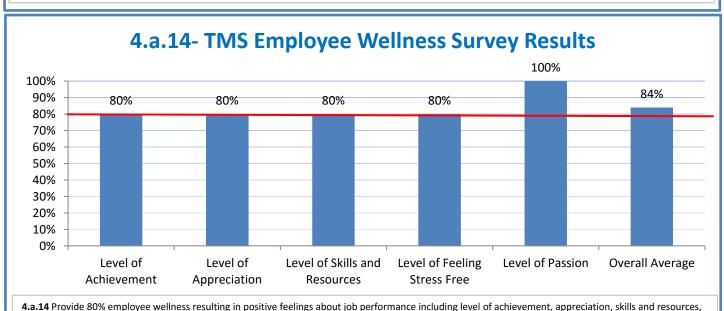

## 4.a.5- Overall Peripheral Availability

■ Total Peripheral Uptime ■ Peripheral Repair Time

**4.a.5** Achieve 99% in all peripheral availability

and overall feelings of being stress free.