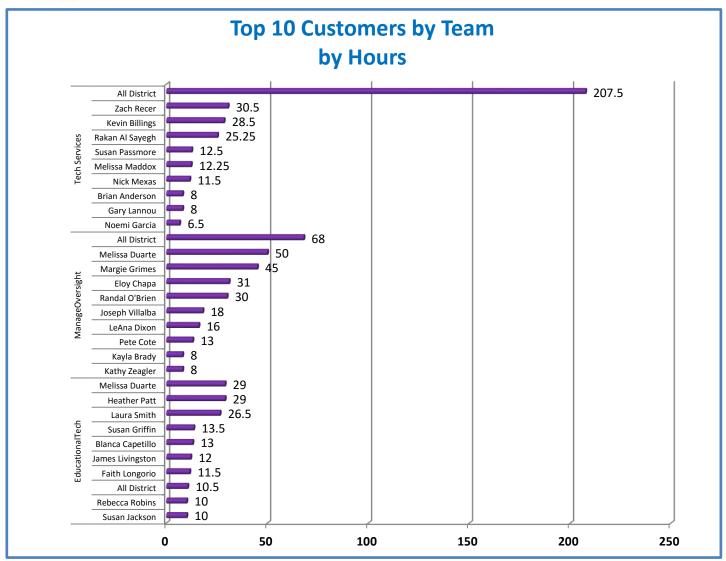

an overall average of 95% in TMS' service areas based on the results of TMS' Key Performance Indicators (KPIs), as documented in strategies 2-16

 $<sup>\</sup>textbf{4.a.15} \ \textbf{Provide 95\% technology effectiveness results based on feedback surveys from trainings given.}$ 

**<sup>4.</sup>a.16** Achieve 95% centralized network backup success in all files stored on the district network.









■ Total Computer Uptime ■ Computer Repair Time



4.a.4 Achieve 99% in all computer availability

## 4.a.5- Overall Peripheral Availability

■ Total Peripheral Uptime ■ Peripheral Repair Time



**4.a.5** Achieve 99% in all peripheral availability













and overall feelings of being stress free.



## Performance Excellence Dashboard Supplemental Information

Week Ending: 12/16/2016

















■ Administrative Technology Facilitated Training Effectiveness

4.a.15 Provide 95% technology effectiveness results based on feedback surveys from trainings given.