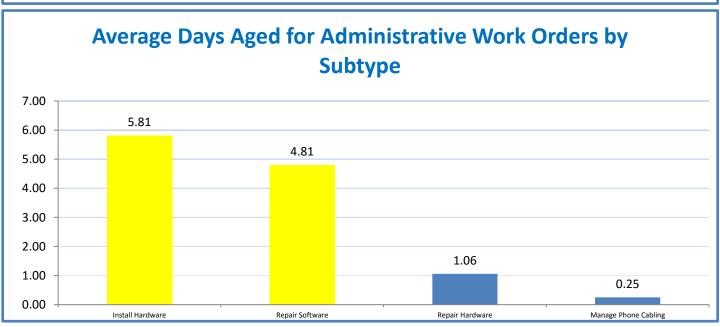

## 4.a.1 - TMS Scorecard for Overall Performance Excellence

**<sup>4.</sup>a.1** Achieve an overall average of 95% in TMS' service areas based on the results of TMS' Key Performance Indicators (KPIs), as documented in strategies 2-16