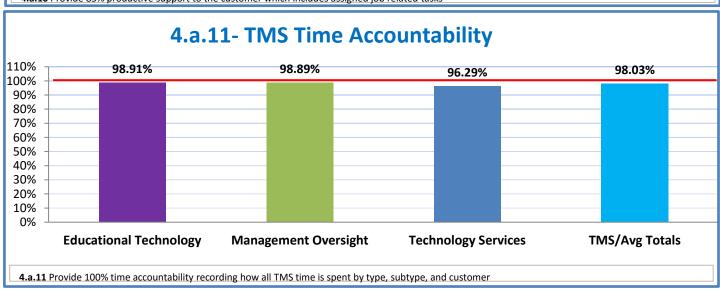

Excellence Dashboard**

Week Ending: 12/16/2016

## 4.a.1 - TMS Scorecard for Overall Performance Excellence



**<sup>4.</sup>a.1** Achieve an overall average of 95% in TMS' service areas based on the results of TMS' Key Performance Indicators (KPIs), as documented in strategies 2-16

 $<sup>\</sup>textbf{4.a.15} \ \textbf{Provide 95\% technology effectiveness results based on feedback surveys from trainings given.}$ 

**<sup>4.</sup>a.16** Achieve 95% centralized network backup success in all files stored on the district network.









■ Total Computer Uptime ■ Computer Repair Time



4.a.4 Achieve 99% in all computer availability

## 4.a.5- Overall Peripheral Availability

■ Total Peripheral Uptime ■ Peripheral Repair Time



**4.a.5** Achieve 99% in all peripheral availability













and overall feelings of being stress free.



## Performance Excellence Dashboard Supplemental Information

Week Ending: 12/16/2016

















■ Administrative Technology Facilitated Training Effectiveness

4.a.15 Provide 95% technology effectiveness results based on feedback surveys from trainings given.