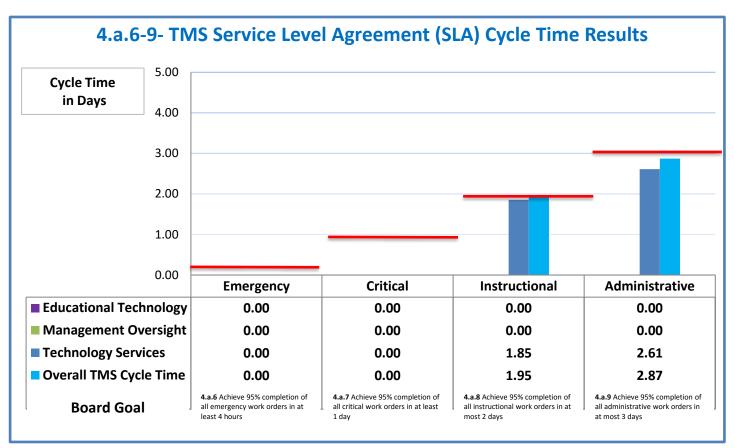

## Performance Excellence Dashboard Supplemental Information

Week Ending: 12/16/2016

■ Administrative Technology Facilitated Training Effectiveness

4.a.15 Provide 95% technology effectiveness results based on feedback surveys from trainings given.