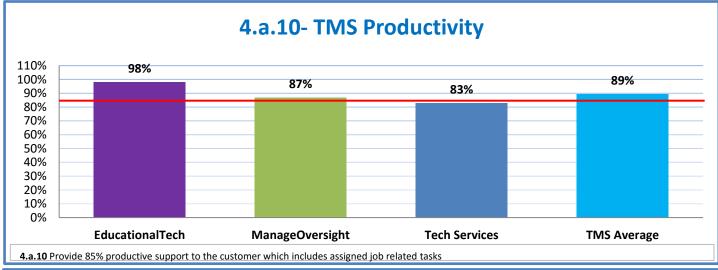

e Excellence Dashboard**

Week Ending: 12/16/2016

## 4.a.1 - TMS Scorecard for Overall Performance Excellence



**<sup>4.</sup>a.1** Achieve an overall average of 95% in TMS' service areas based on the results of TMS' Key Performance Indicators (KPIs), as documented in strategies 2-16

 $<sup>\</sup>textbf{4.a.15} \ \textbf{Provide 95\% technology effectiveness results based on feedback surveys from trainings given.}$ 

**<sup>4.</sup>a.16** Achieve 95% centralized network backup success in all files stored on the district network.









■ Total Computer Uptime ■ Computer Repair Time



4.a.4 Achieve 99% in all computer availability

## 4.a.5- Overall Peripheral Availability

■ Total Peripheral Uptime ■ Peripheral Repair Time



**4.a.5** Achieve 99% in all peripheral availability













and overall feelings of being stress free.



## Performance Excellence Dashboard Supplemental Information

Week Ending: 12/16/2016

















■ Administrative Technology Facilitated Training Effectiveness

4.a.15 Provide 95% technology effectiveness results based on feedback surveys from trainings given.