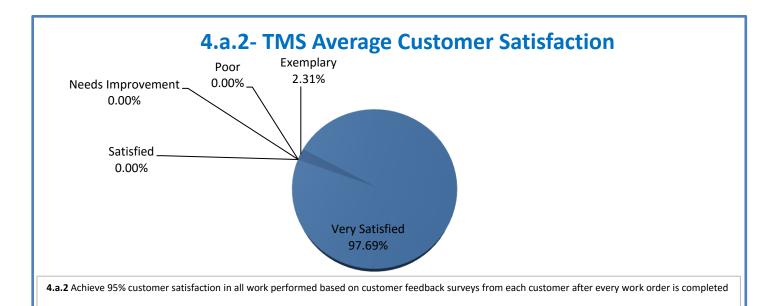

## Performance Excellence Dashboard Supplemental Information

Week Ending: 12/16/2016

■ Administrative Technology Facilitated Training Effectiveness

4.a.15 Provide 95% technology effectiveness results based on feedback surveys from trainings given.