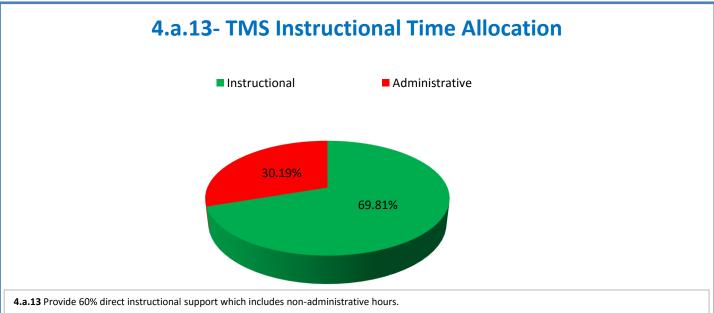

## 4.a.1 - TMS Scorecard for Overall Performance Excellence

**<sup>4.</sup>a.1** Achieve an overall average of 95% in TMS' service areas based on the results of TMS' Key Performance Indicators (KPIs), as documented in strategies 2-16