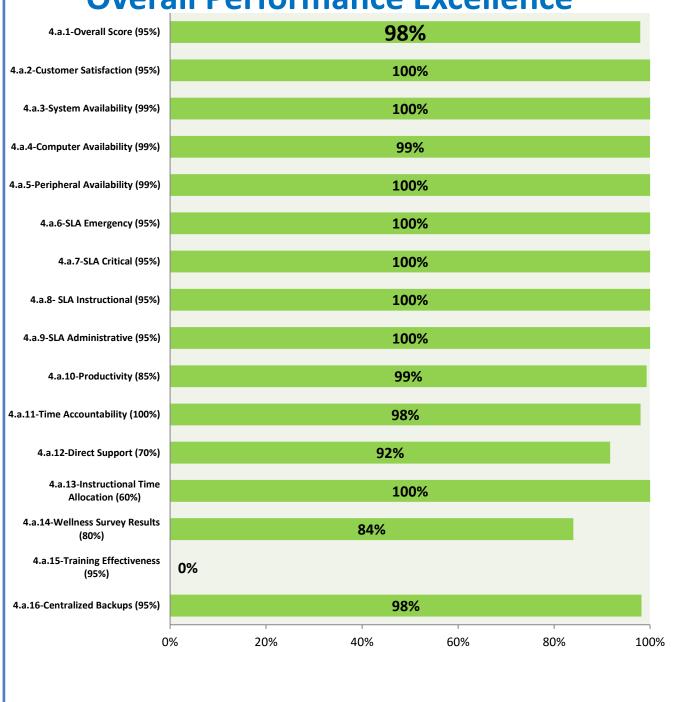

## 4.a.1 - TMS Scorecard for Overall Performance Excellence

**<sup>4.</sup>a.1** Achieve an overall average of 95% in TMS' service areas based on the results of TMS' Key Performance Indicators (KPIs), as documented in strategies 2-16

 $<sup>\</sup>textbf{4.a.15} \ \textbf{Provide 95\% technology effectiveness results based on feedback surveys from trainings given.}$ 

**<sup>4.</sup>a.16** Achieve 95% centralized network backup success in all files stored on the district network.