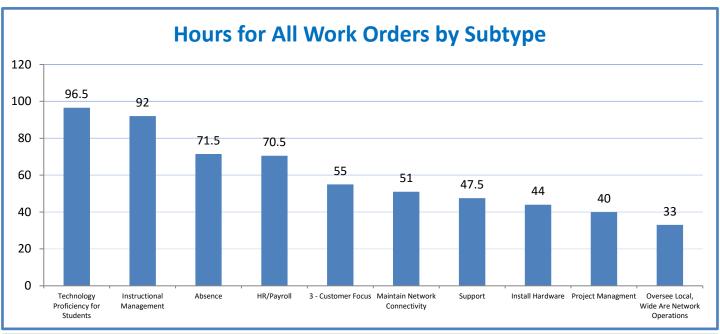

## 4.a.1 - TMS Scorecard for Overall Performance Excellence

**<sup>4.</sup>a.1** Achieve an overall average of 95% in TMS' service areas based on the results of TMS' Key Performance Indicators (KPIs), as documented in strategies 2-16