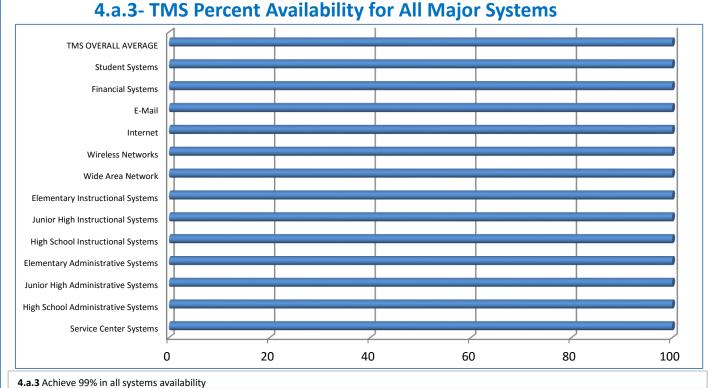

■ Total Computer Uptime ■ Computer Repair Time

4.a.4 Achieve 99% in all computer availability

## 4.a.5- Overall Peripheral Availability

■ Total Peripheral Uptime ■ Peripheral Repair Time

**4.a.5** Achieve 99% in all peripheral availability

and overall feelings of being stress free.