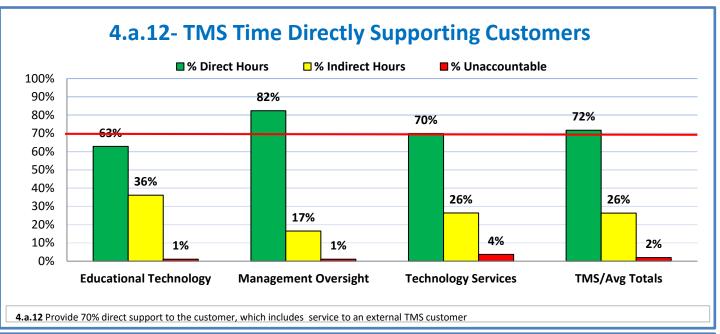

## 4.a.1 - TMS Scorecard for Overall Performance Excellence

**<sup>4.</sup>a.1** Achieve an overall average of 95% in TMS' service areas based on the results of TMS' Key Performance Indicators (KPIs), as documented in strategies 2-16