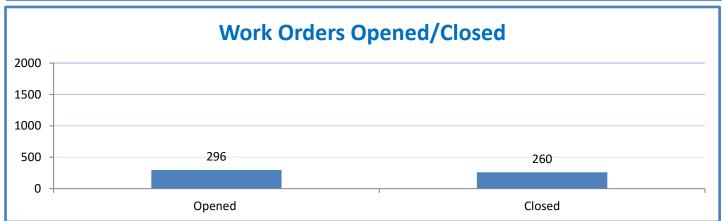

## 4.a.1 - TMS Scorecard for Overall Performance Excellence

**<sup>4.</sup>a.1** Achieve an overall average of 95% in TMS' service areas based on the results of TMS' Key Performance Indicators (KPIs), as documented in strategies 2-16