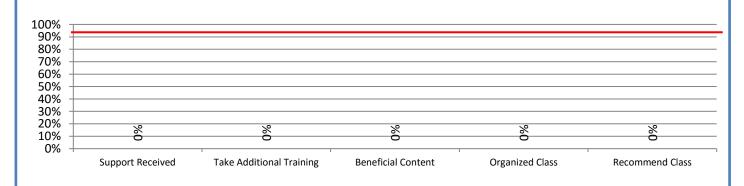

## Performance Excellence Dashboard Supplemental Information

Week Ending: 12/16/2016

■ Administrative Technology Facilitated Training Effectiveness

4.a.15 Provide 95% technology effectiveness results based on feedback surveys from trainings given.