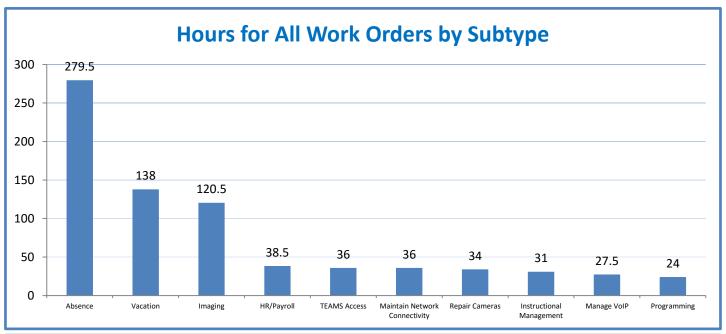

## Performance Excellence Dashboard Supplemental Information

Week Ending: **7/1/2016** 

■ Administrative Technology Facilitated Training Effectiveness

4.a.15 Provide 95% technology effectiveness results based on feedback surveys from trainings given.