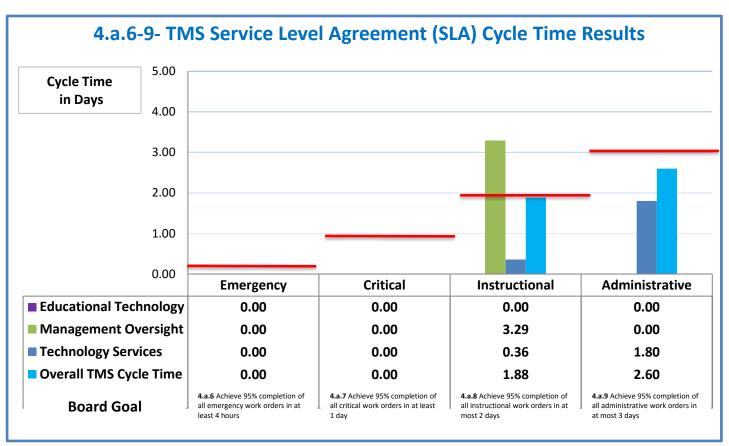

## **Technology Management Systems Performance Excellence Dashboard**

Week Ending: **7/1/2016** 

## 4.a.1 - TMS Scorecard for Overall Performance Excellence



**<sup>4.</sup>a.1** Achieve an overall average of 95% in TMS' service areas based on the results of TMS' Key Performance Indicators (KPIs), as documented in strategies 2-16

 $<sup>\</sup>textbf{4.a.15} \ \textbf{Provide 95\% technology effectiveness results based on feedback surveys from trainings given.}$ 

**<sup>4.</sup>a.16** Achieve 95% centralized network backup success in all files stored on the district network.





















**4.a.14** Provide 80% employee wellness resulting in positive feelings about job performance including level of achievement, appreciation, skills and resources, and overall feelings of being stress free.



## Performance Excellence Dashboard Supplemental Information

Week Ending: **7/1/2016** 

















■ Administrative Technology Facilitated Training Effectiveness

4.a.15 Provide 95% technology effectiveness results based on feedback surveys from trainings given.