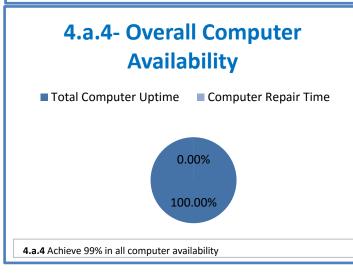

## **Technology Management Systems Performance Excellence Dashboard**

Week Ending: **7/1/2016** 