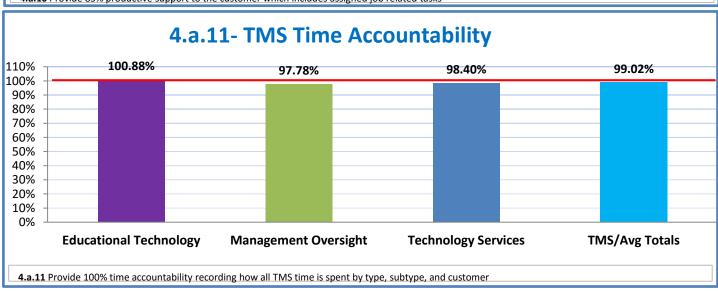

## **Technology Management Systems Performance Excellence Dashboard**

Week Ending: **7/1/2016** 

## 4.a.1 - TMS Scorecard for Overall Performance Excellence



**<sup>4.</sup>a.1** Achieve an overall average of 95% in TMS' service areas based on the results of TMS' Key Performance Indicators (KPIs), as documented in strategies 2-16

 $<sup>\</sup>textbf{4.a.15} \ \textbf{Provide 95\% technology effectiveness results based on feedback surveys from trainings given.}$ 

**<sup>4.</sup>a.16** Achieve 95% centralized network backup success in all files stored on the district network.





















**4.a.14** Provide 80% employee wellness resulting in positive feelings about job performance including level of achievement, appreciation, skills and resources, and overall feelings of being stress free.



## Performance Excellence Dashboard Supplemental Information

Week Ending: **7/1/2016** 

















■ Administrative Technology Facilitated Training Effectiveness

4.a.15 Provide 95% technology effectiveness results based on feedback surveys from trainings given.