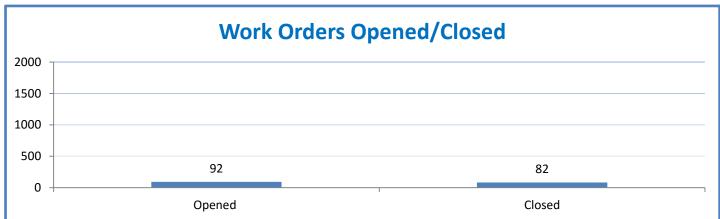

## Performance Excellence Dashboard Supplemental Information

Week Ending: **7/1/2016** 

■ Administrative Technology Facilitated Training Effectiveness

4.a.15 Provide 95% technology effectiveness results based on feedback surveys from trainings given.