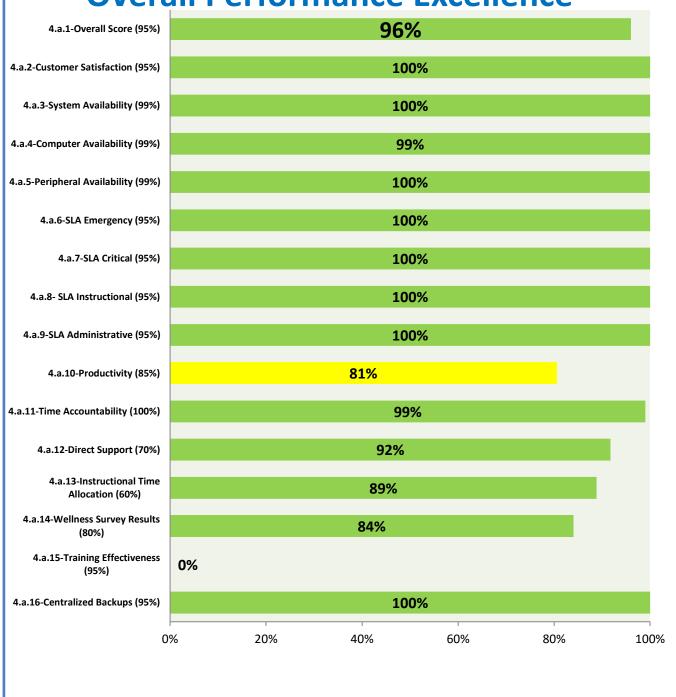

## 4.a.1 - TMS Scorecard for Overall Performance Excellence

**<sup>4.</sup>a.1** Achieve an overall average of 95% in TMS' service areas based on the results of TMS' Key Performance Indicators (KPIs), as documented in strategies 2-16

 $<sup>\</sup>textbf{4.a.15} \ \textbf{Provide 95\% technology effectiveness results based on feedback surveys from trainings given.}$ 

**<sup>4.</sup>a.16** Achieve 95% centralized network backup success in all files stored on the district network.

**4.a.14** Provide 80% employee wellness resulting in positive feelings about job performance including level of achievement, appreciation, skills and resources, and overall feelings of being stress free.

## Performance Excellence Dashboard Supplemental Information

Week Ending: **7/1/2016** 

■ Administrative Technology Facilitated Training Effectiveness

4.a.15 Provide 95% technology effectiveness results based on feedback surveys from trainings given.