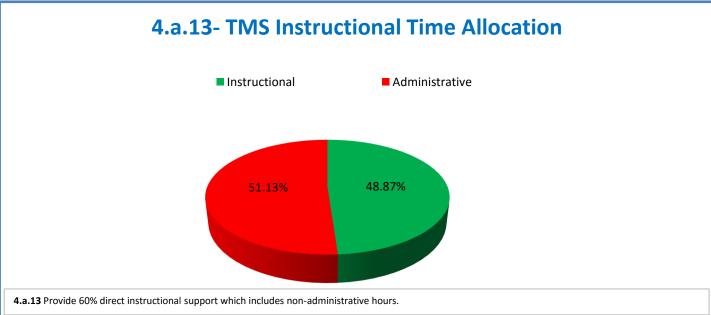

## **Technology Management Systems Performance Excellence Dashboard**

Week Ending: **7/1/2016** 

## 4.a.1 - TMS Scorecard for Overall Performance Excellence



**<sup>4.</sup>a.1** Achieve an overall average of 95% in TMS' service areas based on the results of TMS' Key Performance Indicators (KPIs), as documented in strategies 2-16

 $<sup>\</sup>textbf{4.a.15} \ \textbf{Provide 95\% technology effectiveness results based on feedback surveys from trainings given.}$ 

**<sup>4.</sup>a.16** Achieve 95% centralized network backup success in all files stored on the district network.





















**4.a.14** Provide 80% employee wellness resulting in positive feelings about job performance including level of achievement, appreciation, skills and resources, and overall feelings of being stress free.



## Performance Excellence Dashboard Supplemental Information

Week Ending: **7/1/2016** 

















■ Administrative Technology Facilitated Training Effectiveness

4.a.15 Provide 95% technology effectiveness results based on feedback surveys from trainings given.