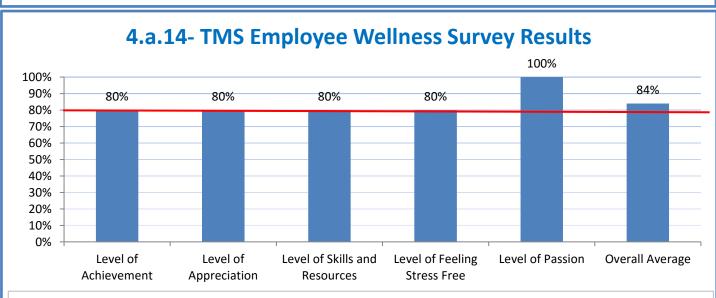

**4.a.14** Provide 80% employee wellness resulting in positive feelings about job performance including level of achievement, appreciation, skills and resources, and overall feelings of being stress free.