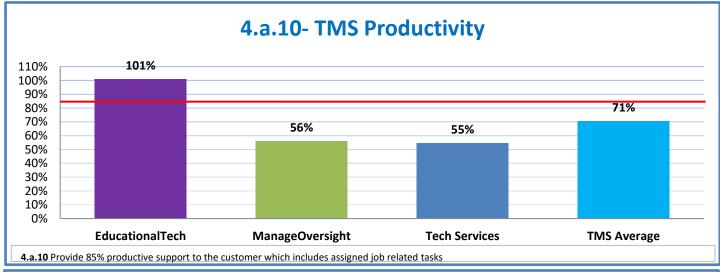

## **Technology Management Systems Performance Excellence Dashboard**

Week Ending: **7/1/2016** 

## 4.a.1 - TMS Scorecard for Overall Performance Excellence



**<sup>4.</sup>a.1** Achieve an overall average of 95% in TMS' service areas based on the results of TMS' Key Performance Indicators (KPIs), as documented in strategies 2-16

 $<sup>\</sup>textbf{4.a.15} \ \textbf{Provide 95\% technology effectiveness results based on feedback surveys from trainings given.}$ 

**<sup>4.</sup>a.16** Achieve 95% centralized network backup success in all files stored on the district network.





















**4.a.14** Provide 80% employee wellness resulting in positive feelings about job performance including level of achievement, appreciation, skills and resources, and overall feelings of being stress free.



## Performance Excellence Dashboard Supplemental Information

Week Ending: **7/1/2016** 

















■ Administrative Technology Facilitated Training Effectiveness

4.a.15 Provide 95% technology effectiveness results based on feedback surveys from trainings given.