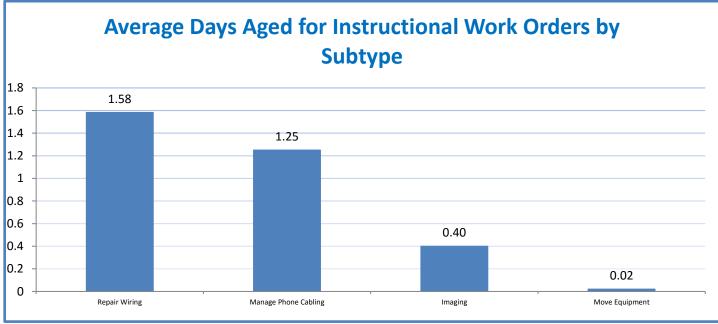

## Performance Excellence Dashboard Supplemental Information

Week Ending: **7/1/2016** 

■ Administrative Technology Facilitated Training Effectiveness

4.a.15 Provide 95% technology effectiveness results based on feedback surveys from trainings given.