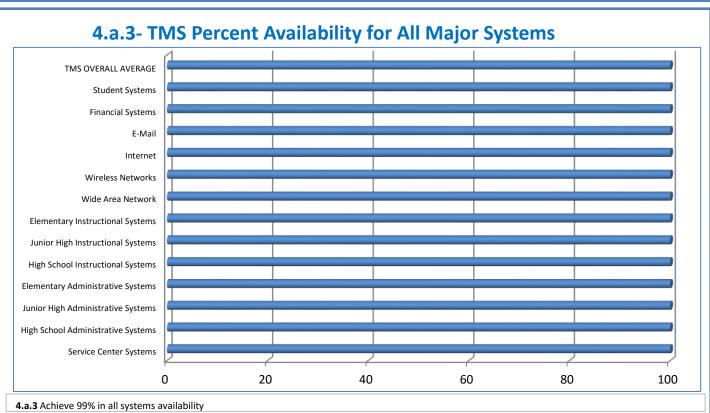

## **Technology Management Systems Performance Excellence Dashboard**

Week Ending: **7/1/2016** 