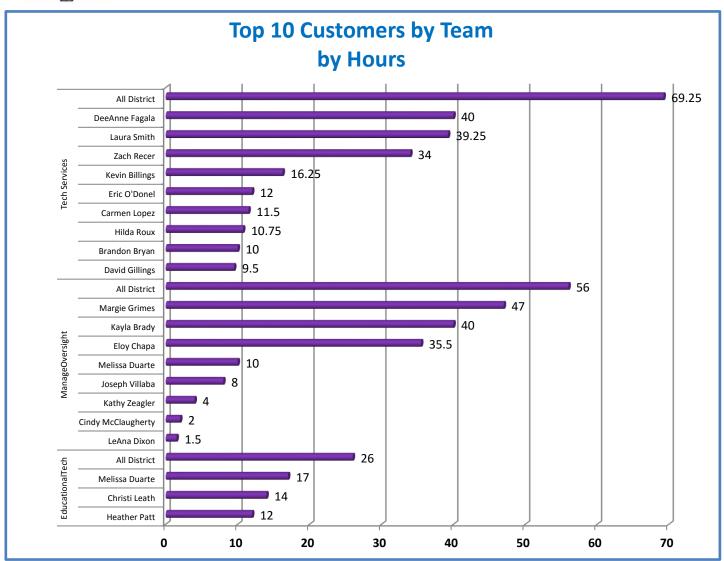

- TMS Scorecard for Overall Performance Excellence



**<sup>4.</sup>a.1** Achieve an overall average of 95% in TMS' service areas based on the results of TMS' Key Performance Indicators (KPIs), as documented in strategies 2-16

 $<sup>\</sup>textbf{4.a.15} \ \textbf{Provide 95\% technology effectiveness results based on feedback surveys from trainings given.}$ 

**<sup>4.</sup>a.16** Achieve 95% centralized network backup success in all files stored on the district network.





















**4.a.14** Provide 80% employee wellness resulting in positive feelings about job performance including level of achievement, appreciation, skills and resources, and overall feelings of being stress free.



## Performance Excellence Dashboard Supplemental Information

Week Ending: **7/1/2016** 

















■ Administrative Technology Facilitated Training Effectiveness

4.a.15 Provide 95% technology effectiveness results based on feedback surveys from trainings given.