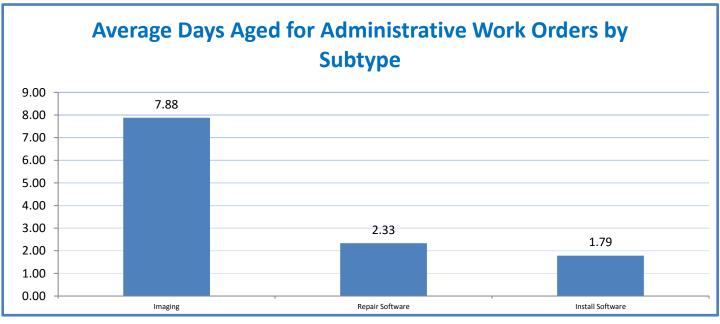

## Performance Excellence Dashboard Supplemental Information

Week Ending: **7/1/2016** 

■ Administrative Technology Facilitated Training Effectiveness

4.a.15 Provide 95% technology effectiveness results based on feedback surveys from trainings given.