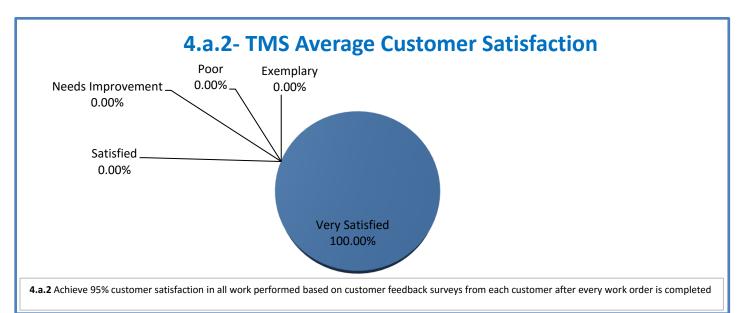

## **Technology Management Systems Performance Excellence Dashboard**

Week Ending: **7/1/2016** 