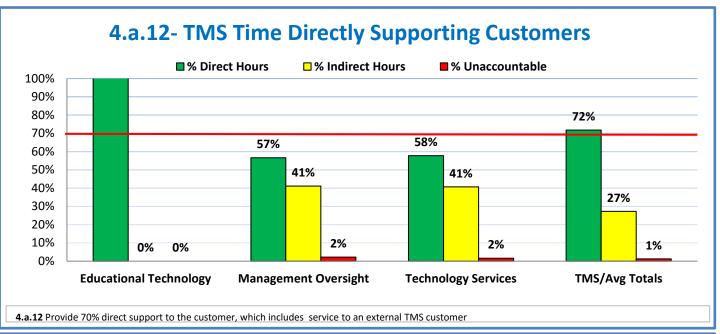

## **Technology Management Systems Performance Excellence Dashboard**

Week Ending: **7/1/2016** 

## 4.a.1 - TMS Scorecard for Overall Performance Excellence



**<sup>4.</sup>a.1** Achieve an overall average of 95% in TMS' service areas based on the results of TMS' Key Performance Indicators (KPIs), as documented in strategies 2-16

 $<sup>\</sup>textbf{4.a.15} \ \textbf{Provide 95\% technology effectiveness results based on feedback surveys from trainings given.}$ 

**<sup>4.</sup>a.16** Achieve 95% centralized network backup success in all files stored on the district network.





















**4.a.14** Provide 80% employee wellness resulting in positive feelings about job performance including level of achievement, appreciation, skills and resources, and overall feelings of being stress free.



## Performance Excellence Dashboard Supplemental Information

Week Ending: **7/1/2016** 

















■ Administrative Technology Facilitated Training Effectiveness

4.a.15 Provide 95% technology effectiveness results based on feedback surveys from trainings given.