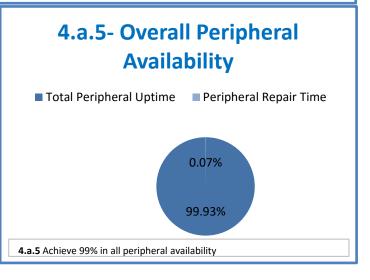

## **Technology Management Systems Performance Excellence Dashboard**

Week Ending: **7/1/2016** 

## 4.a.1 - TMS Scorecard for Overall Performance Excellence



**<sup>4.</sup>a.1** Achieve an overall average of 95% in TMS' service areas based on the results of TMS' Key Performance Indicators (KPIs), as documented in strategies 2-16

 $<sup>\</sup>textbf{4.a.15} \ \textbf{Provide 95\% technology effectiveness results based on feedback surveys from trainings given.}$ 

**<sup>4.</sup>a.16** Achieve 95% centralized network backup success in all files stored on the district network.





















**4.a.14** Provide 80% employee wellness resulting in positive feelings about job performance including level of achievement, appreciation, skills and resources, and overall feelings of being stress free.



## Performance Excellence Dashboard Supplemental Information

Week Ending: **7/1/2016** 

















■ Administrative Technology Facilitated Training Effectiveness

4.a.15 Provide 95% technology effectiveness results based on feedback surveys from trainings given.