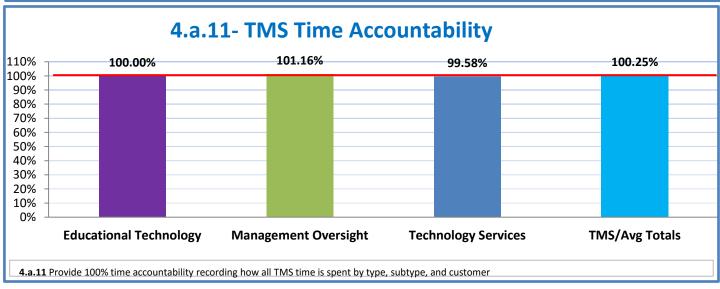

## **Technology Management Systems Performance Excellence Dashboard**

Week Ending: 7/15/2016

## 4.a.1 - TMS Scorecard for Overall Performance Excellence



**<sup>4.</sup>a.1** Achieve an overall average of 95% in TMS' service areas based on the results of TMS' Key Performance Indicators (KPIs), as documented in strategies 2-16

 $<sup>\</sup>textbf{4.a.15} \ \textbf{Provide 95\% technology effectiveness results based on feedback surveys from trainings given.}$ 

**<sup>4.</sup>a.16** Achieve 95% centralized network backup success in all files stored on the district network.























**4.a.14** Provide 80% employee wellness resulting in positive feelings about job performance including level of achievement, appreciation, skills and resources, and overall feelings of being stress free.



## Performance Excellence Dashboard Supplemental Information

Week Ending: 7/15/2016

















■ Administrative Technology Facilitated Training Effectiveness

4.a.15 Provide 95% technology effectiveness results based on feedback surveys from trainings given.