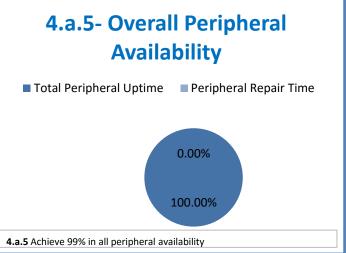

## **Technology Management Systems Performance Excellence Dashboard**

Week Ending: 7/15/2016

## 4.a.1 - TMS Scorecard for Overall Performance Excellence



**<sup>4.</sup>a.1** Achieve an overall average of 95% in TMS' service areas based on the results of TMS' Key Performance Indicators (KPIs), as documented in strategies 2-16

 $<sup>\</sup>textbf{4.a.15} \ \textbf{Provide 95\% technology effectiveness results based on feedback surveys from trainings given.}$ 

**<sup>4.</sup>a.16** Achieve 95% centralized network backup success in all files stored on the district network.























**4.a.14** Provide 80% employee wellness resulting in positive feelings about job performance including level of achievement, appreciation, skills and resources, and overall feelings of being stress free.



## Performance Excellence Dashboard Supplemental Information

Week Ending: 7/15/2016

















■ Administrative Technology Facilitated Training Effectiveness

4.a.15 Provide 95% technology effectiveness results based on feedback surveys from trainings given.