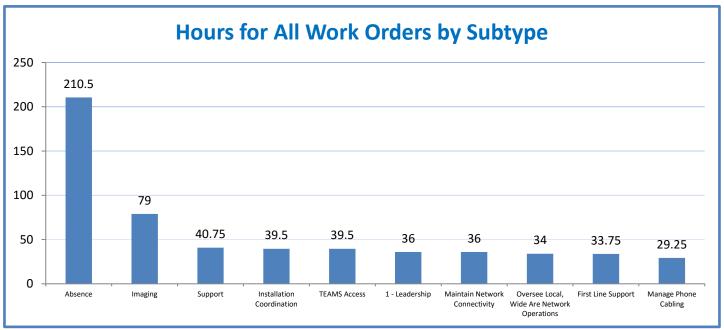

TMS Scorecard for Overall Performance Excellence



**<sup>4.</sup>a.1** Achieve an overall average of 95% in TMS' service areas based on the results of TMS' Key Performance Indicators (KPIs), as documented in strategies 2-16

 $<sup>\</sup>textbf{4.a.15} \ \textbf{Provide 95\% technology effectiveness results based on feedback surveys from trainings given.}$ 

**<sup>4.</sup>a.16** Achieve 95% centralized network backup success in all files stored on the district network.























**4.a.14** Provide 80% employee wellness resulting in positive feelings about job performance including level of achievement, appreciation, skills and resources, and overall feelings of being stress free.



## Performance Excellence Dashboard Supplemental Information

Week Ending: 7/15/2016

















■ Administrative Technology Facilitated Training Effectiveness

4.a.15 Provide 95% technology effectiveness results based on feedback surveys from trainings given.