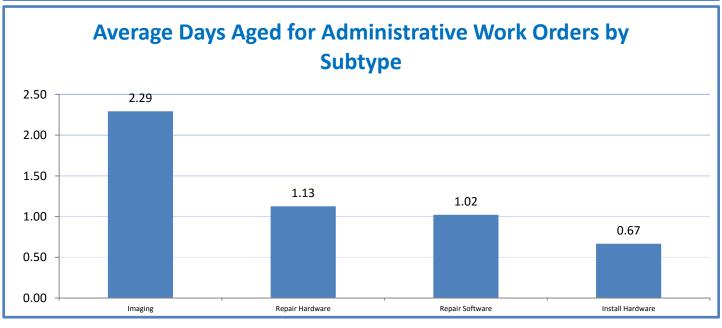

Scorecard for Overall Performance Excellence



**<sup>4.</sup>a.1** Achieve an overall average of 95% in TMS' service areas based on the results of TMS' Key Performance Indicators (KPIs), as documented in strategies 2-16

 $<sup>\</sup>textbf{4.a.15} \ \textbf{Provide 95\% technology effectiveness results based on feedback surveys from trainings given.}$ 

**<sup>4.</sup>a.16** Achieve 95% centralized network backup success in all files stored on the district network.























**4.a.14** Provide 80% employee wellness resulting in positive feelings about job performance including level of achievement, appreciation, skills and resources, and overall feelings of being stress free.



## Performance Excellence Dashboard Supplemental Information

Week Ending: 7/15/2016

















■ Administrative Technology Facilitated Training Effectiveness

4.a.15 Provide 95% technology effectiveness results based on feedback surveys from trainings given.