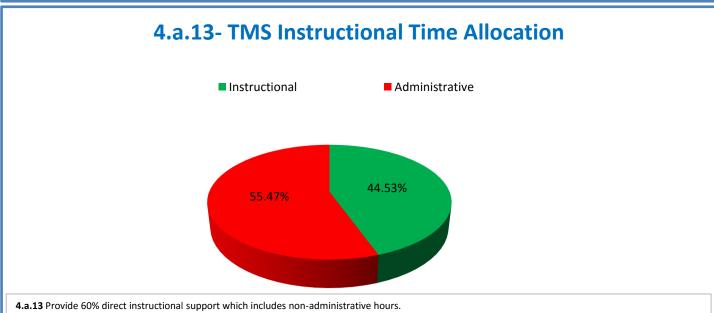

## **Technology Management Systems Performance Excellence Dashboard**

Week Ending: 7/15/2016

## 4.a.1 - TMS Scorecard for Overall Performance Excellence



**<sup>4.</sup>a.1** Achieve an overall average of 95% in TMS' service areas based on the results of TMS' Key Performance Indicators (KPIs), as documented in strategies 2-16

 $<sup>\</sup>textbf{4.a.15} \ \textbf{Provide 95\% technology effectiveness results based on feedback surveys from trainings given.}$ 

**<sup>4.</sup>a.16** Achieve 95% centralized network backup success in all files stored on the district network.























**4.a.14** Provide 80% employee wellness resulting in positive feelings about job performance including level of achievement, appreciation, skills and resources, and overall feelings of being stress free.



## Performance Excellence Dashboard Supplemental Information

Week Ending: 7/15/2016

















■ Administrative Technology Facilitated Training Effectiveness

4.a.15 Provide 95% technology effectiveness results based on feedback surveys from trainings given.