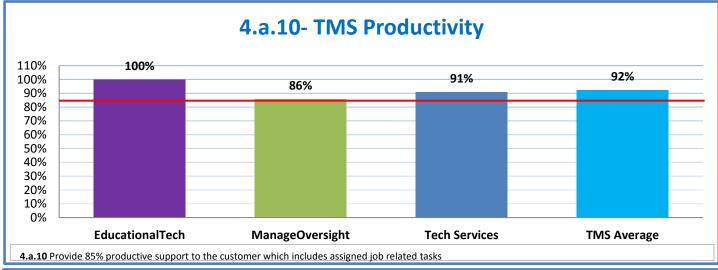

## **Technology Management Systems Performance Excellence Dashboard**

Week Ending: 7/15/2016

## 4.a.1 - TMS Scorecard for Overall Performance Excellence



**<sup>4.</sup>a.1** Achieve an overall average of 95% in TMS' service areas based on the results of TMS' Key Performance Indicators (KPIs), as documented in strategies 2-16

 $<sup>\</sup>textbf{4.a.15} \ \textbf{Provide 95\% technology effectiveness results based on feedback surveys from trainings given.}$ 

**<sup>4.</sup>a.16** Achieve 95% centralized network backup success in all files stored on the district network.























**4.a.14** Provide 80% employee wellness resulting in positive feelings about job performance including level of achievement, appreciation, skills and resources, and overall feelings of being stress free.



## Performance Excellence Dashboard Supplemental Information

Week Ending: 7/15/2016

















■ Administrative Technology Facilitated Training Effectiveness

4.a.15 Provide 95% technology effectiveness results based on feedback surveys from trainings given.