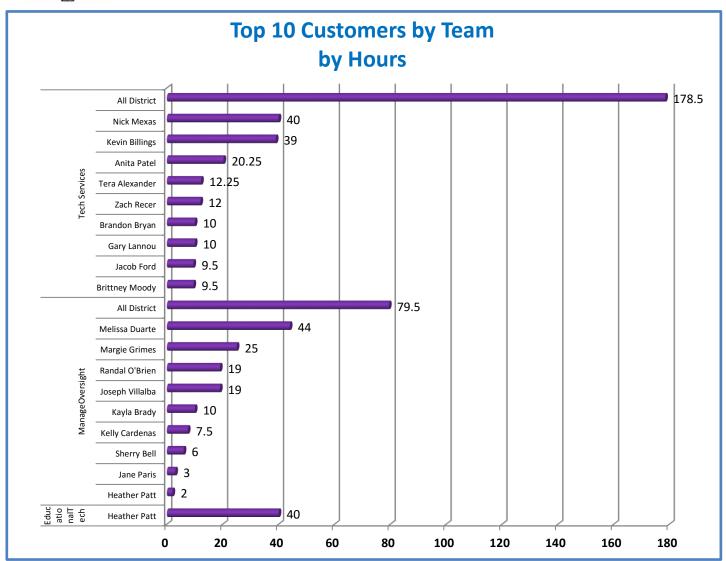

.1 - TMS Scorecard for Overall Performance Excellence



**<sup>4.</sup>a.1** Achieve an overall average of 95% in TMS' service areas based on the results of TMS' Key Performance Indicators (KPIs), as documented in strategies 2-16

 $<sup>\</sup>textbf{4.a.15} \ \textbf{Provide 95\% technology effectiveness results based on feedback surveys from trainings given.}$ 

**<sup>4.</sup>a.16** Achieve 95% centralized network backup success in all files stored on the district network.























**4.a.14** Provide 80% employee wellness resulting in positive feelings about job performance including level of achievement, appreciation, skills and resources, and overall feelings of being stress free.



## Performance Excellence Dashboard Supplemental Information

Week Ending: 7/15/2016

















■ Administrative Technology Facilitated Training Effectiveness

4.a.15 Provide 95% technology effectiveness results based on feedback surveys from trainings given.