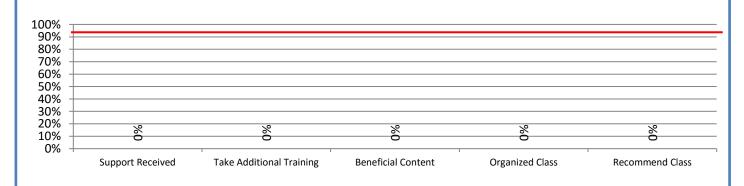

## Performance Excellence Dashboard Supplemental Information

Week Ending: 7/15/2016

■ Administrative Technology Facilitated Training Effectiveness

4.a.15 Provide 95% technology effectiveness results based on feedback surveys from trainings given.