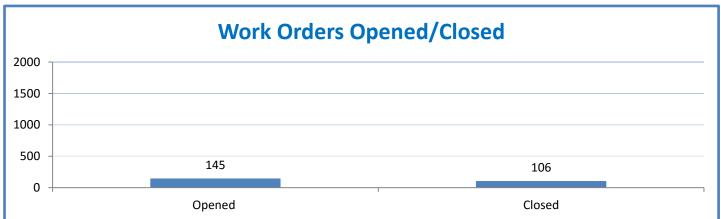

- TMS Scorecard for Overall Performance Excellence



**<sup>4.</sup>a.1** Achieve an overall average of 95% in TMS' service areas based on the results of TMS' Key Performance Indicators (KPIs), as documented in strategies 2-16

 $<sup>\</sup>textbf{4.a.15} \ \textbf{Provide 95\% technology effectiveness results based on feedback surveys from trainings given.}$ 

**<sup>4.</sup>a.16** Achieve 95% centralized network backup success in all files stored on the district network.























**4.a.14** Provide 80% employee wellness resulting in positive feelings about job performance including level of achievement, appreciation, skills and resources, and overall feelings of being stress free.



## Performance Excellence Dashboard Supplemental Information

Week Ending: 7/15/2016

















■ Administrative Technology Facilitated Training Effectiveness

4.a.15 Provide 95% technology effectiveness results based on feedback surveys from trainings given.