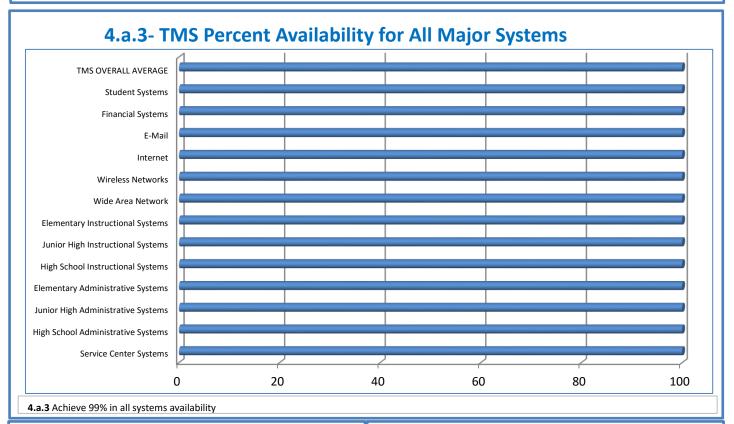

## **Technology Management Systems Performance Excellence Dashboard**

Week Ending: 7/15/2016

## 4.a.1 - TMS Scorecard for Overall Performance Excellence



**<sup>4.</sup>a.1** Achieve an overall average of 95% in TMS' service areas based on the results of TMS' Key Performance Indicators (KPIs), as documented in strategies 2-16

 $<sup>\</sup>textbf{4.a.15} \ \textbf{Provide 95\% technology effectiveness results based on feedback surveys from trainings given.}$ 

**<sup>4.</sup>a.16** Achieve 95% centralized network backup success in all files stored on the district network.























**4.a.14** Provide 80% employee wellness resulting in positive feelings about job performance including level of achievement, appreciation, skills and resources, and overall feelings of being stress free.



## Performance Excellence Dashboard Supplemental Information

Week Ending: 7/15/2016

















■ Administrative Technology Facilitated Training Effectiveness

4.a.15 Provide 95% technology effectiveness results based on feedback surveys from trainings given.