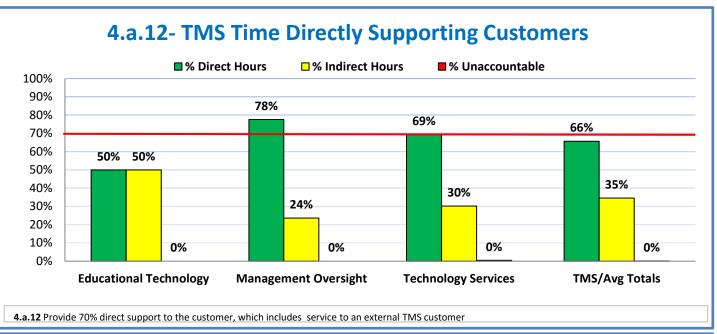

## **Technology Management Systems Performance Excellence Dashboard**

Week Ending: 7/15/2016

## 4.a.1 - TMS Scorecard for Overall Performance Excellence



**<sup>4.</sup>a.1** Achieve an overall average of 95% in TMS' service areas based on the results of TMS' Key Performance Indicators (KPIs), as documented in strategies 2-16

 $<sup>\</sup>textbf{4.a.15} \ \textbf{Provide 95\% technology effectiveness results based on feedback surveys from trainings given.}$ 

**<sup>4.</sup>a.16** Achieve 95% centralized network backup success in all files stored on the district network.























**4.a.14** Provide 80% employee wellness resulting in positive feelings about job performance including level of achievement, appreciation, skills and resources, and overall feelings of being stress free.



## Performance Excellence Dashboard Supplemental Information

Week Ending: 7/15/2016

















■ Administrative Technology Facilitated Training Effectiveness

4.a.15 Provide 95% technology effectiveness results based on feedback surveys from trainings given.