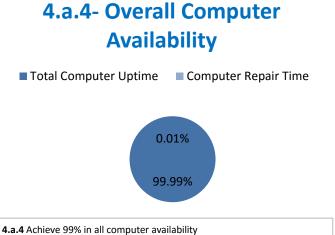

## **Technology Management Systems Performance Excellence Dashboard**

Week Ending: 7/15/2016

## 4.a.1 - TMS Scorecard for Overall Performance Excellence



**<sup>4.</sup>a.1** Achieve an overall average of 95% in TMS' service areas based on the results of TMS' Key Performance Indicators (KPIs), as documented in strategies 2-16

 $<sup>\</sup>textbf{4.a.15} \ \textbf{Provide 95\% technology effectiveness results based on feedback surveys from trainings given.}$ 

**<sup>4.</sup>a.16** Achieve 95% centralized network backup success in all files stored on the district network.























**4.a.14** Provide 80% employee wellness resulting in positive feelings about job performance including level of achievement, appreciation, skills and resources, and overall feelings of being stress free.



## Performance Excellence Dashboard Supplemental Information

Week Ending: 7/15/2016

















■ Administrative Technology Facilitated Training Effectiveness

4.a.15 Provide 95% technology effectiveness results based on feedback surveys from trainings given.