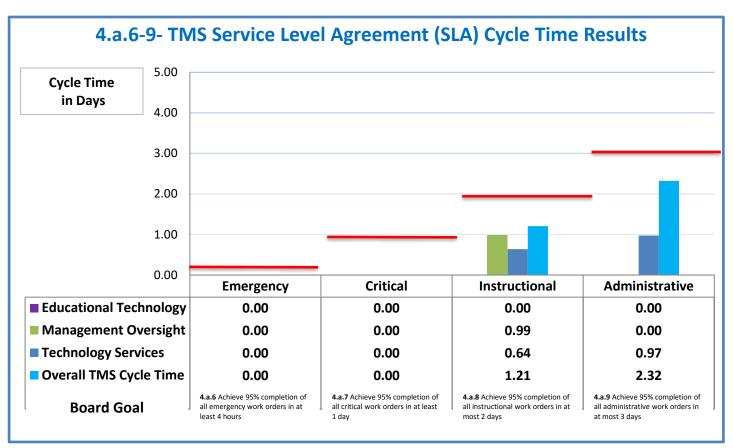

## **Technology Management Systems Performance Excellence Dashboard**

Week Ending: 7/15/2016

## 4.a.1 - TMS Scorecard for Overall Performance Excellence



**<sup>4.</sup>a.1** Achieve an overall average of 95% in TMS' service areas based on the results of TMS' Key Performance Indicators (KPIs), as documented in strategies 2-16

 $<sup>\</sup>textbf{4.a.15} \ \textbf{Provide 95\% technology effectiveness results based on feedback surveys from trainings given.}$ 

**<sup>4.</sup>a.16** Achieve 95% centralized network backup success in all files stored on the district network.























**4.a.14** Provide 80% employee wellness resulting in positive feelings about job performance including level of achievement, appreciation, skills and resources, and overall feelings of being stress free.



## Performance Excellence Dashboard Supplemental Information

Week Ending: 7/15/2016

















■ Administrative Technology Facilitated Training Effectiveness

4.a.15 Provide 95% technology effectiveness results based on feedback surveys from trainings given.