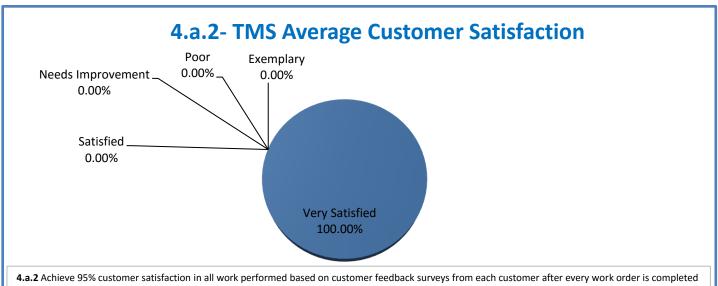

## **Technology Management Systems Performance Excellence Dashboard**

Week Ending: 7/15/2016

## 4.a.1 - TMS Scorecard for Overall Performance Excellence



**<sup>4.</sup>a.1** Achieve an overall average of 95% in TMS' service areas based on the results of TMS' Key Performance Indicators (KPIs), as documented in strategies 2-16

 $<sup>\</sup>textbf{4.a.15} \ \textbf{Provide 95\% technology effectiveness results based on feedback surveys from trainings given.}$ 

**<sup>4.</sup>a.16** Achieve 95% centralized network backup success in all files stored on the district network.























**4.a.14** Provide 80% employee wellness resulting in positive feelings about job performance including level of achievement, appreciation, skills and resources, and overall feelings of being stress free.



## Performance Excellence Dashboard Supplemental Information

Week Ending: 7/15/2016

















■ Administrative Technology Facilitated Training Effectiveness

4.a.15 Provide 95% technology effectiveness results based on feedback surveys from trainings given.