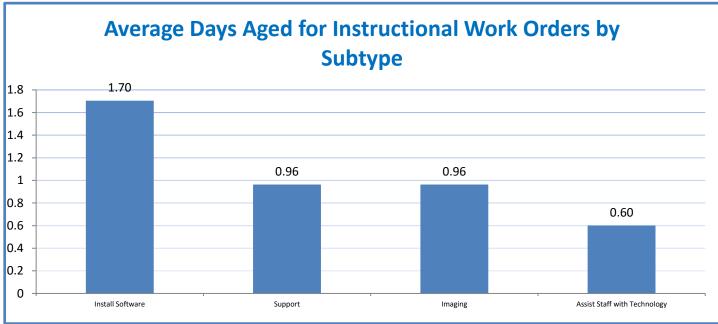

MS Scorecard for Overall Performance Excellence



**<sup>4.</sup>a.1** Achieve an overall average of 95% in TMS' service areas based on the results of TMS' Key Performance Indicators (KPIs), as documented in strategies 2-16

 $<sup>\</sup>textbf{4.a.15} \ \textbf{Provide 95\% technology effectiveness results based on feedback surveys from trainings given.}$ 

**<sup>4.</sup>a.16** Achieve 95% centralized network backup success in all files stored on the district network.























**4.a.14** Provide 80% employee wellness resulting in positive feelings about job performance including level of achievement, appreciation, skills and resources, and overall feelings of being stress free.



## Performance Excellence Dashboard Supplemental Information

Week Ending: 7/15/2016

















■ Administrative Technology Facilitated Training Effectiveness

4.a.15 Provide 95% technology effectiveness results based on feedback surveys from trainings given.