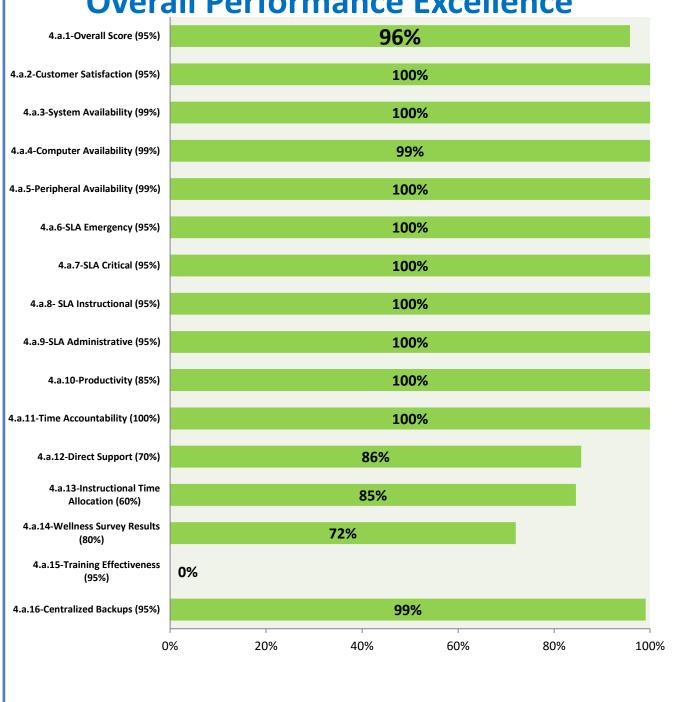

## 4.a.1 - TMS Scorecard for Overall Performance Excellence

**<sup>4.</sup>a.1** Achieve an overall average of 95% in TMS' service areas based on the results of TMS' Key Performance Indicators (KPIs), as documented in strategies 2-16

 $<sup>\</sup>textbf{4.a.15} \ \textbf{Provide 95\% technology effectiveness results based on feedback surveys from trainings given.}$ 

**<sup>4.</sup>a.16** Achieve 95% centralized network backup success in all files stored on the district network.

**4.a.14** Provide 80% employee wellness resulting in positive feelings about job performance including level of achievement, appreciation, skills and resources, and overall feelings of being stress free.