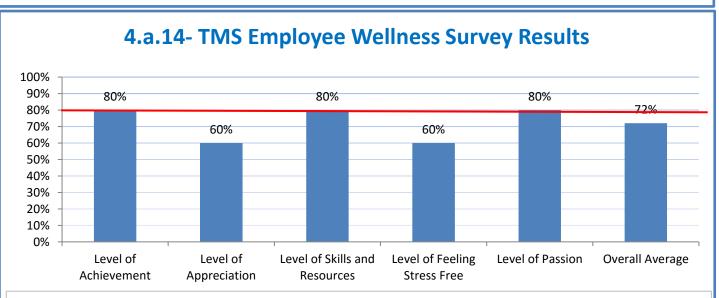

**4.a.14** Provide 80% employee wellness resulting in positive feelings about job performance including level of achievement, appreciation, skills and resources, and overall feelings of being stress free.