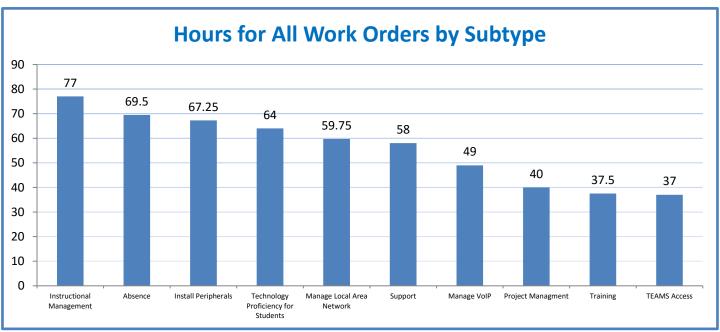

- TMS Scorecard for Overall Performance Excellence



**<sup>4.</sup>a.1** Achieve an overall average of 95% in TMS' service areas based on the results of TMS' Key Performance Indicators (KPIs), as documented in strategies 2-16

 $<sup>\</sup>textbf{4.a.15} \ \textbf{Provide 95\% technology effectiveness results based on feedback surveys from trainings given.}$ 

**<sup>4.</sup>a.16** Achieve 95% centralized network backup success in all files stored on the district network.





















**4.a.14** Provide 80% employee wellness resulting in positive feelings about job performance including level of achievement, appreciation, skills and resources, and overall feelings of being stress free.



## Performance Excellence Dashboard Supplemental Information

Week Ending: 8/19/2016

















■ Administrative Technology Facilitated Training Effectiveness

4.a.15 Provide 95% technology effectiveness results based on feedback surveys from trainings given.