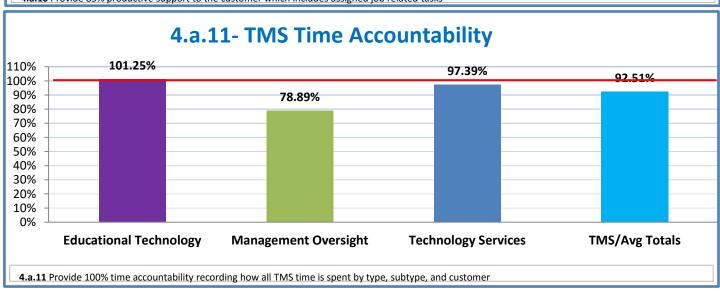

## **Technology Management Systems Performance Excellence Dashboard**

Week Ending: 8/19/2016

## 4.a.1 - TMS Scorecard for Overall Performance Excellence



**<sup>4.</sup>a.1** Achieve an overall average of 95% in TMS' service areas based on the results of TMS' Key Performance Indicators (KPIs), as documented in strategies 2-16

 $<sup>\</sup>textbf{4.a.15} \ \textbf{Provide 95\% technology effectiveness results based on feedback surveys from trainings given.}$ 

**<sup>4.</sup>a.16** Achieve 95% centralized network backup success in all files stored on the district network.





















**4.a.14** Provide 80% employee wellness resulting in positive feelings about job performance including level of achievement, appreciation, skills and resources, and overall feelings of being stress free.



## Performance Excellence Dashboard Supplemental Information

Week Ending: 8/19/2016

















■ Administrative Technology Facilitated Training Effectiveness

4.a.15 Provide 95% technology effectiveness results based on feedback surveys from trainings given.