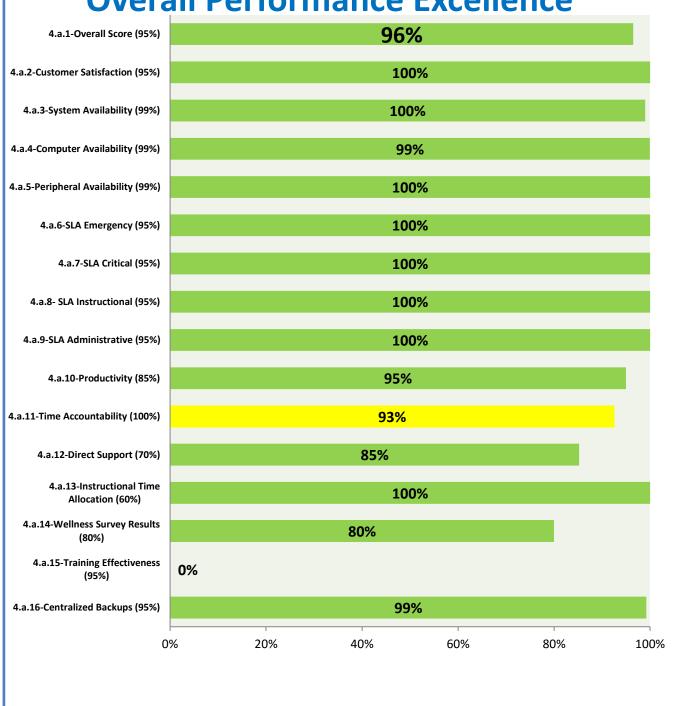

## 4.a.1 - TMS Scorecard for Overall Performance Excellence

**<sup>4.</sup>a.1** Achieve an overall average of 95% in TMS' service areas based on the results of TMS' Key Performance Indicators (KPIs), as documented in strategies 2-16

 $<sup>\</sup>textbf{4.a.15} \ \textbf{Provide 95\% technology effectiveness results based on feedback surveys from trainings given.}$ 

**<sup>4.</sup>a.16** Achieve 95% centralized network backup success in all files stored on the district network.

**4.a.14** Provide 80% employee wellness resulting in positive feelings about job performance including level of achievement, appreciation, skills and resources, and overall feelings of being stress free.