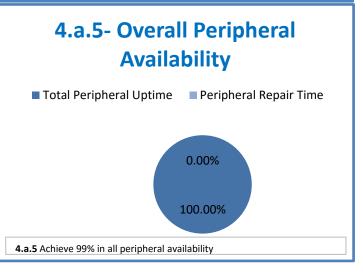

## **Technology Management Systems Performance Excellence Dashboard**

Week Ending: 8/19/2016

## 4.a.1 - TMS Scorecard for Overall Performance Excellence



**<sup>4.</sup>a.1** Achieve an overall average of 95% in TMS' service areas based on the results of TMS' Key Performance Indicators (KPIs), as documented in strategies 2-16

 $<sup>\</sup>textbf{4.a.15} \ \textbf{Provide 95\% technology effectiveness results based on feedback surveys from trainings given.}$ 

**<sup>4.</sup>a.16** Achieve 95% centralized network backup success in all files stored on the district network.





















**4.a.14** Provide 80% employee wellness resulting in positive feelings about job performance including level of achievement, appreciation, skills and resources, and overall feelings of being stress free.



## Performance Excellence Dashboard Supplemental Information

Week Ending: 8/19/2016

















■ Administrative Technology Facilitated Training Effectiveness

4.a.15 Provide 95% technology effectiveness results based on feedback surveys from trainings given.