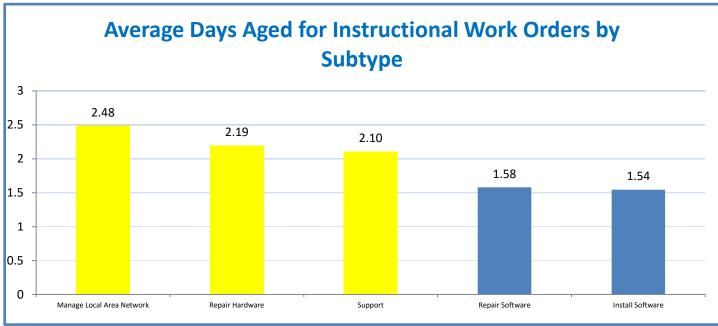

TMS Scorecard for Overall Performance Excellence



**<sup>4.</sup>a.1** Achieve an overall average of 95% in TMS' service areas based on the results of TMS' Key Performance Indicators (KPIs), as documented in strategies 2-16

 $<sup>\</sup>textbf{4.a.15} \ \textbf{Provide 95\% technology effectiveness results based on feedback surveys from trainings given.}$ 

**<sup>4.</sup>a.16** Achieve 95% centralized network backup success in all files stored on the district network.





















**4.a.14** Provide 80% employee wellness resulting in positive feelings about job performance including level of achievement, appreciation, skills and resources, and overall feelings of being stress free.



## Performance Excellence Dashboard Supplemental Information

Week Ending: 8/19/2016

















■ Administrative Technology Facilitated Training Effectiveness

4.a.15 Provide 95% technology effectiveness results based on feedback surveys from trainings given.