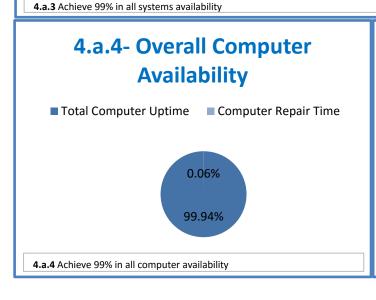

## **Technology Management Systems Performance Excellence Dashboard**

Week Ending: 8/19/2016

## 4.a.1 - TMS Scorecard for Overall Performance Excellence



**<sup>4.</sup>a.1** Achieve an overall average of 95% in TMS' service areas based on the results of TMS' Key Performance Indicators (KPIs), as documented in strategies 2-16

 $<sup>\</sup>textbf{4.a.15} \ \textbf{Provide 95\% technology effectiveness results based on feedback surveys from trainings given.}$ 

**<sup>4.</sup>a.16** Achieve 95% centralized network backup success in all files stored on the district network.





















**4.a.14** Provide 80% employee wellness resulting in positive feelings about job performance including level of achievement, appreciation, skills and resources, and overall feelings of being stress free.



## Performance Excellence Dashboard Supplemental Information

Week Ending: 8/19/2016

















■ Administrative Technology Facilitated Training Effectiveness

4.a.15 Provide 95% technology effectiveness results based on feedback surveys from trainings given.