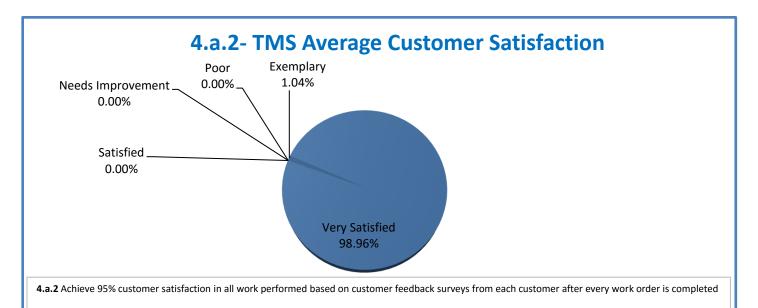

## Performance Excellence Dashboard Supplemental Information

Week Ending: 8/19/2016

■ Administrative Technology Facilitated Training Effectiveness

4.a.15 Provide 95% technology effectiveness results based on feedback surveys from trainings given.