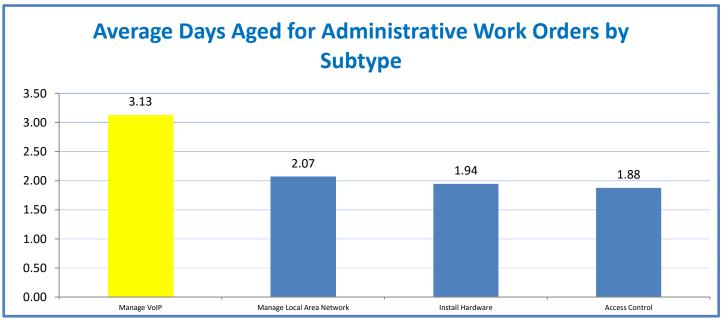

MS Scorecard for Overall Performance Excellence



**<sup>4.</sup>a.1** Achieve an overall average of 95% in TMS' service areas based on the results of TMS' Key Performance Indicators (KPIs), as documented in strategies 2-16

 $<sup>\</sup>textbf{4.a.15} \ \textbf{Provide 95\% technology effectiveness results based on feedback surveys from trainings given.}$ 

**<sup>4.</sup>a.16** Achieve 95% centralized network backup success in all files stored on the district network.





















**4.a.14** Provide 80% employee wellness resulting in positive feelings about job performance including level of achievement, appreciation, skills and resources, and overall feelings of being stress free.



## Performance Excellence Dashboard Supplemental Information

Week Ending: 8/19/2016

















■ Administrative Technology Facilitated Training Effectiveness

4.a.15 Provide 95% technology effectiveness results based on feedback surveys from trainings given.