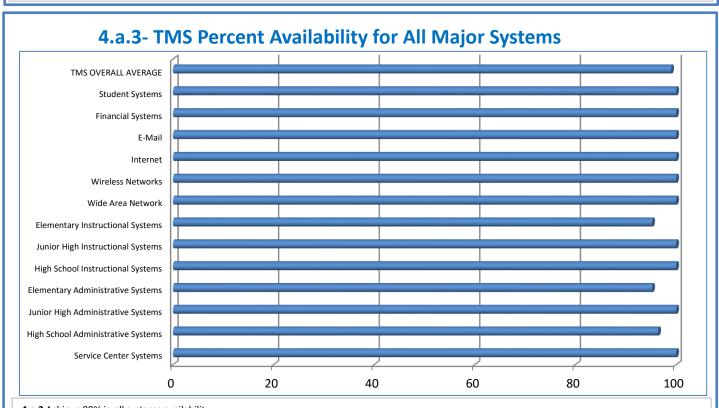

## **Technology Management Systems Performance Excellence Dashboard**

Week Ending: 8/19/2016

## 4.a.1 - TMS Scorecard for Overall Performance Excellence



**<sup>4.</sup>a.1** Achieve an overall average of 95% in TMS' service areas based on the results of TMS' Key Performance Indicators (KPIs), as documented in strategies 2-16

 $<sup>\</sup>textbf{4.a.15} \ \textbf{Provide 95\% technology effectiveness results based on feedback surveys from trainings given.}$ 

**<sup>4.</sup>a.16** Achieve 95% centralized network backup success in all files stored on the district network.





















**4.a.14** Provide 80% employee wellness resulting in positive feelings about job performance including level of achievement, appreciation, skills and resources, and overall feelings of being stress free.



## Performance Excellence Dashboard Supplemental Information

Week Ending: 8/19/2016

















■ Administrative Technology Facilitated Training Effectiveness

4.a.15 Provide 95% technology effectiveness results based on feedback surveys from trainings given.