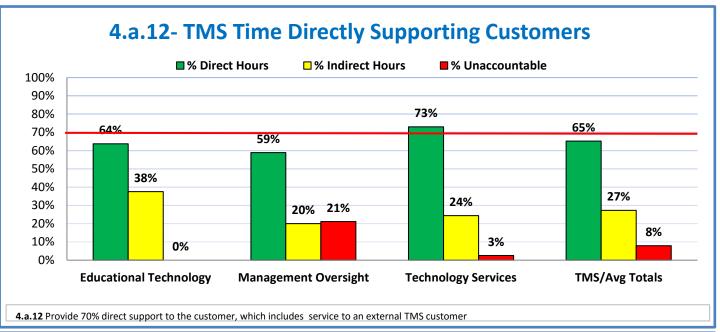

## **Technology Management Systems Performance Excellence Dashboard**

Week Ending: 8/19/2016

## 4.a.1 - TMS Scorecard for Overall Performance Excellence



**<sup>4.</sup>a.1** Achieve an overall average of 95% in TMS' service areas based on the results of TMS' Key Performance Indicators (KPIs), as documented in strategies 2-16

 $<sup>\</sup>textbf{4.a.15} \ \textbf{Provide 95\% technology effectiveness results based on feedback surveys from trainings given.}$ 

**<sup>4.</sup>a.16** Achieve 95% centralized network backup success in all files stored on the district network.





















**4.a.14** Provide 80% employee wellness resulting in positive feelings about job performance including level of achievement, appreciation, skills and resources, and overall feelings of being stress free.



## Performance Excellence Dashboard Supplemental Information

Week Ending: 8/19/2016

















■ Administrative Technology Facilitated Training Effectiveness

4.a.15 Provide 95% technology effectiveness results based on feedback surveys from trainings given.