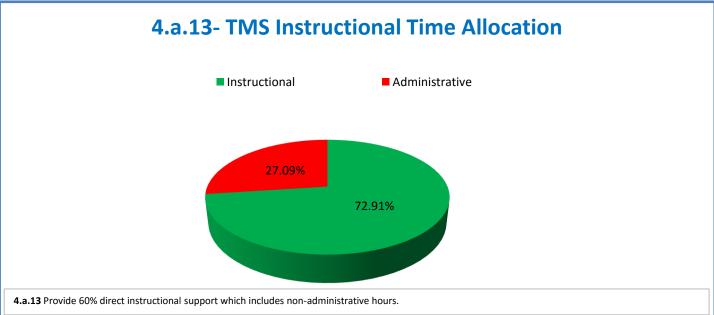

## **Technology Management Systems Performance Excellence Dashboard**

Week Ending: 8/19/2016

## 4.a.1 - TMS Scorecard for Overall Performance Excellence



**<sup>4.</sup>a.1** Achieve an overall average of 95% in TMS' service areas based on the results of TMS' Key Performance Indicators (KPIs), as documented in strategies 2-16

 $<sup>\</sup>textbf{4.a.15} \ \textbf{Provide 95\% technology effectiveness results based on feedback surveys from trainings given.}$ 

**<sup>4.</sup>a.16** Achieve 95% centralized network backup success in all files stored on the district network.





















**4.a.14** Provide 80% employee wellness resulting in positive feelings about job performance including level of achievement, appreciation, skills and resources, and overall feelings of being stress free.



## Performance Excellence Dashboard Supplemental Information

Week Ending: 8/19/2016

















■ Administrative Technology Facilitated Training Effectiveness

4.a.15 Provide 95% technology effectiveness results based on feedback surveys from trainings given.