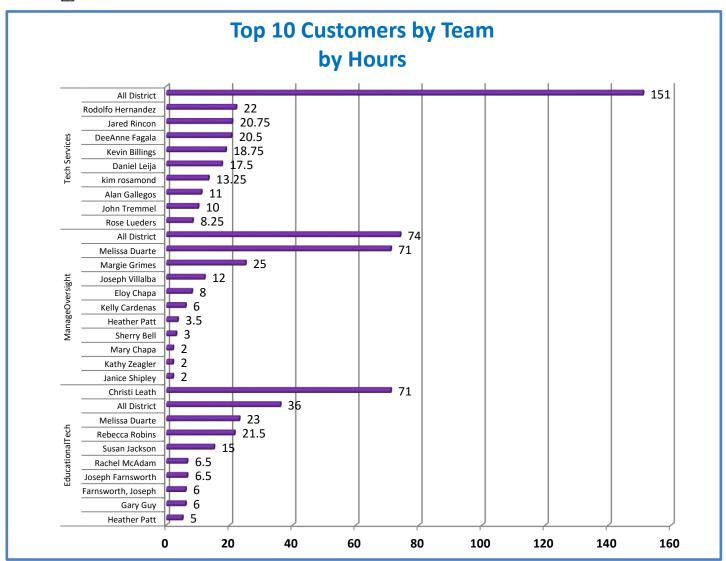

.a.1 - TMS Scorecard for Overall Performance Excellence



**<sup>4.</sup>a.1** Achieve an overall average of 95% in TMS' service areas based on the results of TMS' Key Performance Indicators (KPIs), as documented in strategies 2-16

 $<sup>\</sup>textbf{4.a.15} \ \textbf{Provide 95\% technology effectiveness results based on feedback surveys from trainings given.}$ 

**<sup>4.</sup>a.16** Achieve 95% centralized network backup success in all files stored on the district network.





















**4.a.14** Provide 80% employee wellness resulting in positive feelings about job performance including level of achievement, appreciation, skills and resources, and overall feelings of being stress free.



## Performance Excellence Dashboard Supplemental Information

Week Ending: 8/19/2016

















■ Administrative Technology Facilitated Training Effectiveness

4.a.15 Provide 95% technology effectiveness results based on feedback surveys from trainings given.