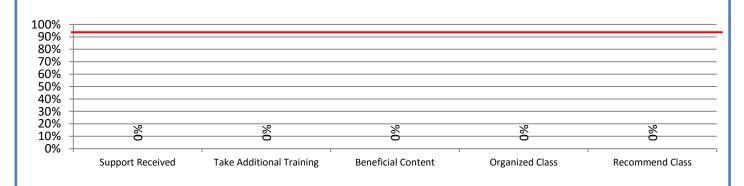

## Performance Excellence Dashboard Supplemental Information

Week Ending: 8/19/2016

■ Administrative Technology Facilitated Training Effectiveness

4.a.15 Provide 95% technology effectiveness results based on feedback surveys from trainings given.