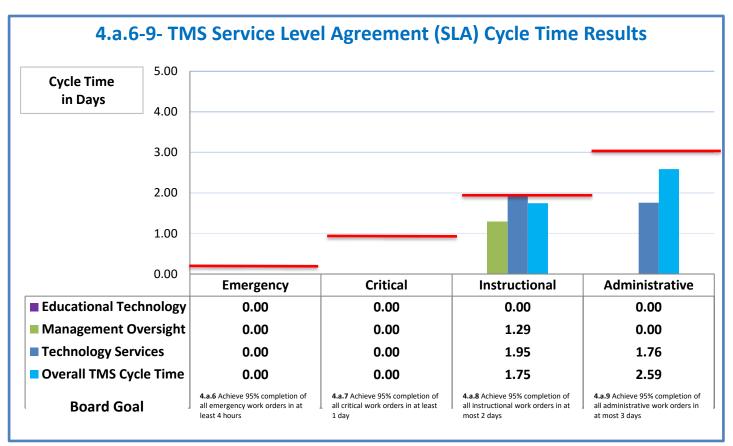

## **Technology Management Systems Performance Excellence Dashboard**

Week Ending: 8/19/2016

## 4.a.1 - TMS Scorecard for Overall Performance Excellence



**<sup>4.</sup>a.1** Achieve an overall average of 95% in TMS' service areas based on the results of TMS' Key Performance Indicators (KPIs), as documented in strategies 2-16

 $<sup>\</sup>textbf{4.a.15} \ \textbf{Provide 95\% technology effectiveness results based on feedback surveys from trainings given.}$ 

**<sup>4.</sup>a.16** Achieve 95% centralized network backup success in all files stored on the district network.





















**4.a.14** Provide 80% employee wellness resulting in positive feelings about job performance including level of achievement, appreciation, skills and resources, and overall feelings of being stress free.



## Performance Excellence Dashboard Supplemental Information

Week Ending: 8/19/2016

















■ Administrative Technology Facilitated Training Effectiveness

4.a.15 Provide 95% technology effectiveness results based on feedback surveys from trainings given.