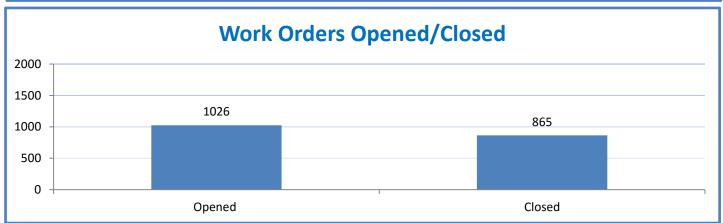

.1 - TMS Scorecard for Overall Performance Excellence



**<sup>4.</sup>a.1** Achieve an overall average of 95% in TMS' service areas based on the results of TMS' Key Performance Indicators (KPIs), as documented in strategies 2-16

 $<sup>\</sup>textbf{4.a.15} \ \textbf{Provide 95\% technology effectiveness results based on feedback surveys from trainings given.}$ 

**<sup>4.</sup>a.16** Achieve 95% centralized network backup success in all files stored on the district network.





















**4.a.14** Provide 80% employee wellness resulting in positive feelings about job performance including level of achievement, appreciation, skills and resources, and overall feelings of being stress free.



## Performance Excellence Dashboard Supplemental Information

Week Ending: 8/19/2016

















■ Administrative Technology Facilitated Training Effectiveness

4.a.15 Provide 95% technology effectiveness results based on feedback surveys from trainings given.