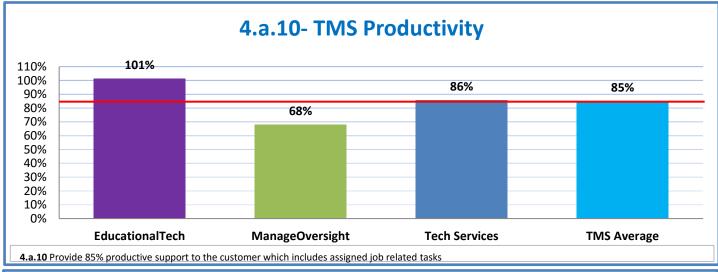

## **Technology Management Systems Performance Excellence Dashboard**

Week Ending: 8/19/2016

## 4.a.1 - TMS Scorecard for Overall Performance Excellence



**<sup>4.</sup>a.1** Achieve an overall average of 95% in TMS' service areas based on the results of TMS' Key Performance Indicators (KPIs), as documented in strategies 2-16

 $<sup>\</sup>textbf{4.a.15} \ \textbf{Provide 95\% technology effectiveness results based on feedback surveys from trainings given.}$ 

**<sup>4.</sup>a.16** Achieve 95% centralized network backup success in all files stored on the district network.





















**4.a.14** Provide 80% employee wellness resulting in positive feelings about job performance including level of achievement, appreciation, skills and resources, and overall feelings of being stress free.



## Performance Excellence Dashboard Supplemental Information

Week Ending: 8/19/2016

















■ Administrative Technology Facilitated Training Effectiveness

4.a.15 Provide 95% technology effectiveness results based on feedback surveys from trainings given.