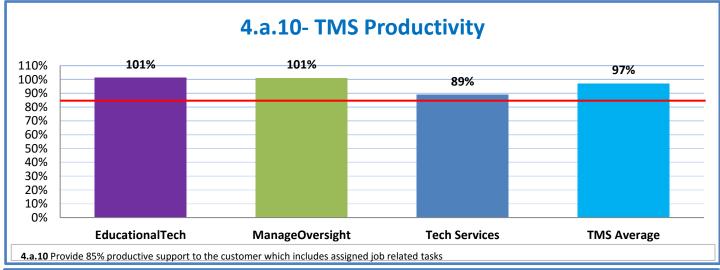

## **Technology Management Systems Performance Excellence Dashboard**

Week Ending: 9/2/16

## 4.a.1 - TMS Scorecard for Overall Performance Excellence



**<sup>4.</sup>a.1** Achieve an overall average of 95% in TMS' service areas based on the results of TMS' Key Performance Indicators (KPIs), as documented in strategies 2-16

 $<sup>\</sup>textbf{4.a.15} \ \textbf{Provide 95\% technology effectiveness results based on feedback surveys from trainings given.}$ 

**<sup>4.</sup>a.16** Achieve 95% centralized network backup success in all files stored on the district network.





















**4.a.14** Provide 80% employee wellness resulting in positive feelings about job performance including level of achievement, appreciation, skills and resources, and overall feelings of being stress free.



## Performance Excellence Dashboard Supplemental Information

Week Ending: 9/2/16

















■ Administrative Technology Facilitated Training Effectiveness

4.a.15 Provide 95% technology effectiveness results based on feedback surveys from trainings given.