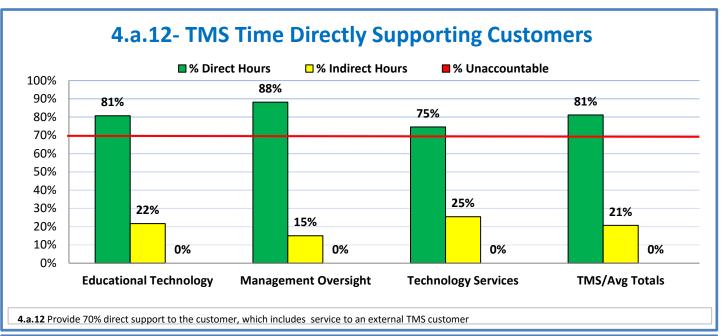

## **Technology Management Systems Performance Excellence Dashboard**

Week Ending: 9/2/16

## 4.a.1 - TMS Scorecard for Overall Performance Excellence



**<sup>4.</sup>a.1** Achieve an overall average of 95% in TMS' service areas based on the results of TMS' Key Performance Indicators (KPIs), as documented in strategies 2-16

 $<sup>\</sup>textbf{4.a.15} \ \textbf{Provide 95\% technology effectiveness results based on feedback surveys from trainings given.}$ 

**<sup>4.</sup>a.16** Achieve 95% centralized network backup success in all files stored on the district network.





















**4.a.14** Provide 80% employee wellness resulting in positive feelings about job performance including level of achievement, appreciation, skills and resources, and overall feelings of being stress free.



## Performance Excellence Dashboard Supplemental Information

Week Ending: 9/2/16

















■ Administrative Technology Facilitated Training Effectiveness

4.a.15 Provide 95% technology effectiveness results based on feedback surveys from trainings given.