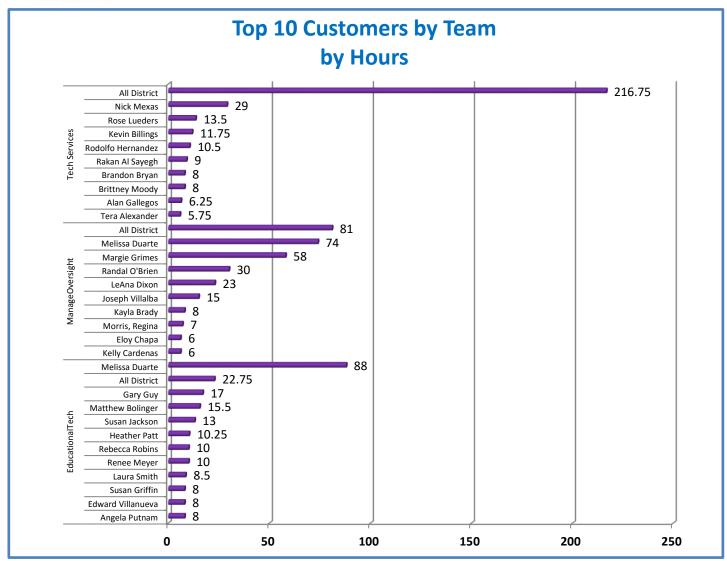

# 4.a.1 - TMS Scorecard for Overall Performance Excellence



**<sup>4.</sup>a.1** Achieve an overall average of 95% in TMS' service areas based on the results of TMS' Key Performance Indicators (KPIs), as documented in strategies 2-16

 $<sup>\</sup>textbf{4.a.15} \ \textbf{Provide 95\% technology effectiveness results based on feedback surveys from trainings given.}$ 

**<sup>4.</sup>a.16** Achieve 95% centralized network backup success in all files stored on the district network.





















**4.a.14** Provide 80% employee wellness resulting in positive feelings about job performance including level of achievement, appreciation, skills and resources, and overall feelings of being stress free.



## Performance Excellence Dashboard Supplemental Information

Week Ending: 9/2/16

















■ Administrative Technology Facilitated Training Effectiveness

4.a.15 Provide 95% technology effectiveness results based on feedback surveys from trainings given.