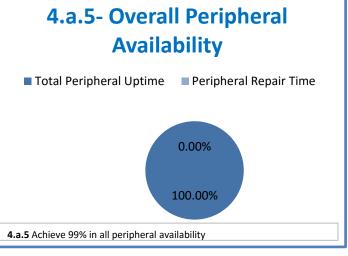

## **Technology Management Systems Performance Excellence Dashboard**

Week Ending: 9/2/16

## 4.a.1 - TMS Scorecard for Overall Performance Excellence



**<sup>4.</sup>a.1** Achieve an overall average of 95% in TMS' service areas based on the results of TMS' Key Performance Indicators (KPIs), as documented in strategies 2-16

 $<sup>\</sup>textbf{4.a.15} \ \textbf{Provide 95\% technology effectiveness results based on feedback surveys from trainings given.}$ 

**<sup>4.</sup>a.16** Achieve 95% centralized network backup success in all files stored on the district network.





















**4.a.14** Provide 80% employee wellness resulting in positive feelings about job performance including level of achievement, appreciation, skills and resources, and overall feelings of being stress free.



## Performance Excellence Dashboard Supplemental Information

Week Ending: 9/2/16

















■ Administrative Technology Facilitated Training Effectiveness

4.a.15 Provide 95% technology effectiveness results based on feedback surveys from trainings given.