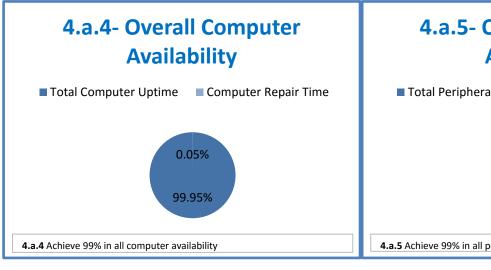

## **Technology Management Systems Performance Excellence Dashboard**

Week Ending: 9/2/16

## 4.a.1 - TMS Scorecard for Overall Performance Excellence



**<sup>4.</sup>a.1** Achieve an overall average of 95% in TMS' service areas based on the results of TMS' Key Performance Indicators (KPIs), as documented in strategies 2-16

 $<sup>\</sup>textbf{4.a.15} \ \textbf{Provide 95\% technology effectiveness results based on feedback surveys from trainings given.}$ 

**<sup>4.</sup>a.16** Achieve 95% centralized network backup success in all files stored on the district network.





















**4.a.14** Provide 80% employee wellness resulting in positive feelings about job performance including level of achievement, appreciation, skills and resources, and overall feelings of being stress free.



## Performance Excellence Dashboard Supplemental Information

Week Ending: 9/2/16

















■ Administrative Technology Facilitated Training Effectiveness

4.a.15 Provide 95% technology effectiveness results based on feedback surveys from trainings given.