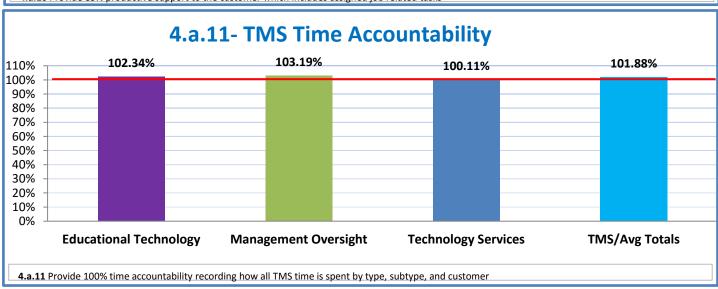

## **Technology Management Systems Performance Excellence Dashboard**

Week Ending: 9/2/16

## 4.a.1 - TMS Scorecard for Overall Performance Excellence



**<sup>4.</sup>a.1** Achieve an overall average of 95% in TMS' service areas based on the results of TMS' Key Performance Indicators (KPIs), as documented in strategies 2-16

 $<sup>\</sup>textbf{4.a.15} \ \textbf{Provide 95\% technology effectiveness results based on feedback surveys from trainings given.}$ 

**<sup>4.</sup>a.16** Achieve 95% centralized network backup success in all files stored on the district network.





















**4.a.14** Provide 80% employee wellness resulting in positive feelings about job performance including level of achievement, appreciation, skills and resources, and overall feelings of being stress free.



## Performance Excellence Dashboard Supplemental Information

Week Ending: 9/2/16

















■ Administrative Technology Facilitated Training Effectiveness

4.a.15 Provide 95% technology effectiveness results based on feedback surveys from trainings given.