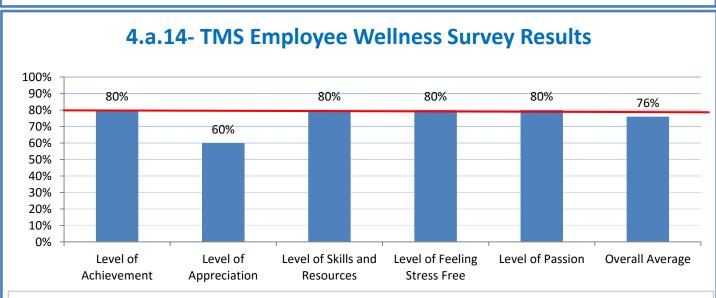

**4.a.14** Provide 80% employee wellness resulting in positive feelings about job performance including level of achievement, appreciation, skills and resources, and overall feelings of being stress free.