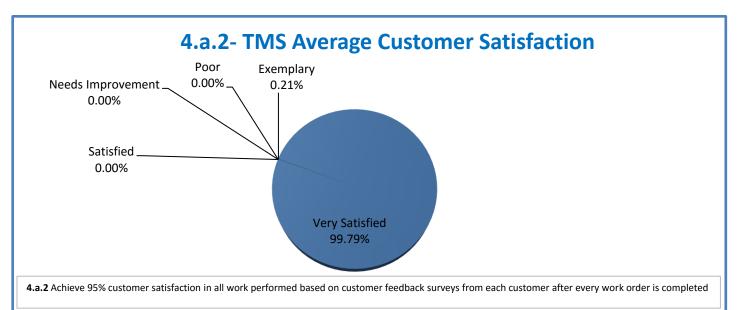

## **Technology Management Systems Performance Excellence Dashboard**

Week Ending: 9/2/16

## 4.a.1 - TMS Scorecard for Overall Performance Excellence



**<sup>4.</sup>a.1** Achieve an overall average of 95% in TMS' service areas based on the results of TMS' Key Performance Indicators (KPIs), as documented in strategies 2-16

 $<sup>\</sup>textbf{4.a.15} \ \textbf{Provide 95\% technology effectiveness results based on feedback surveys from trainings given.}$ 

**<sup>4.</sup>a.16** Achieve 95% centralized network backup success in all files stored on the district network.





















**4.a.14** Provide 80% employee wellness resulting in positive feelings about job performance including level of achievement, appreciation, skills and resources, and overall feelings of being stress free.



## Performance Excellence Dashboard Supplemental Information

Week Ending: 9/2/16

















■ Administrative Technology Facilitated Training Effectiveness

4.a.15 Provide 95% technology effectiveness results based on feedback surveys from trainings given.