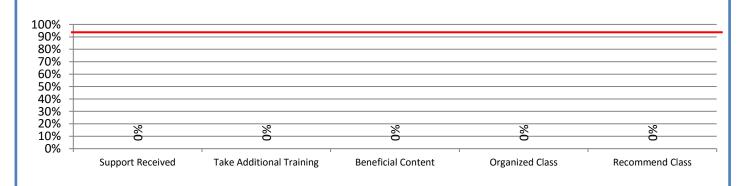

## Performance Excellence Dashboard Supplemental Information

Week Ending: 9/2/16

■ Administrative Technology Facilitated Training Effectiveness

4.a.15 Provide 95% technology effectiveness results based on feedback surveys from trainings given.