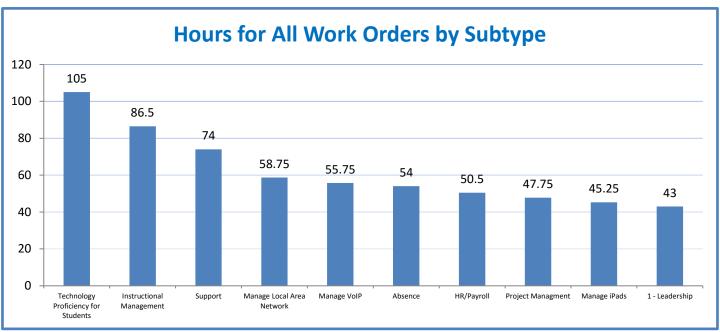

## Performance Excellence Dashboard Supplemental Information

Week Ending: 9/2/16

■ Administrative Technology Facilitated Training Effectiveness

4.a.15 Provide 95% technology effectiveness results based on feedback surveys from trainings given.