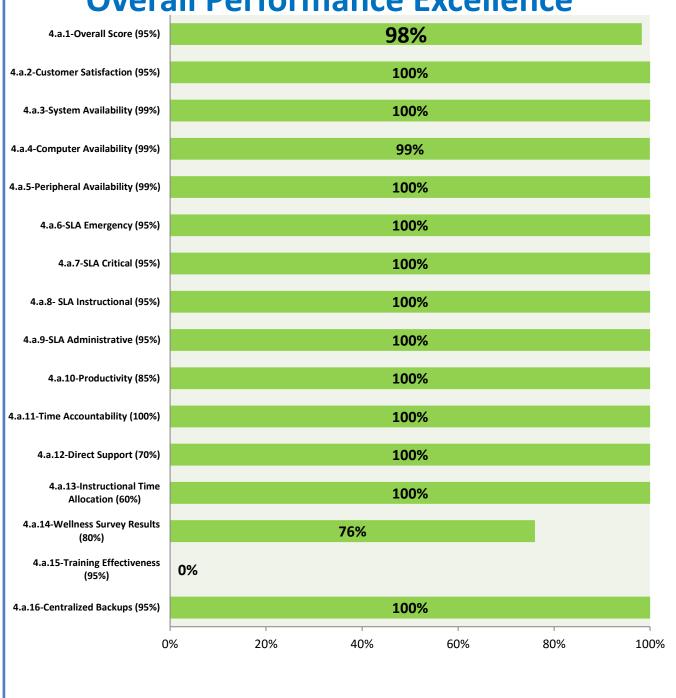

## 4.a.1 - TMS Scorecard for Overall Performance Excellence

**<sup>4.</sup>a.1** Achieve an overall average of 95% in TMS' service areas based on the results of TMS' Key Performance Indicators (KPIs), as documented in strategies 2-16

 $<sup>\</sup>textbf{4.a.15} \ \textbf{Provide 95\% technology effectiveness results based on feedback surveys from trainings given.}$ 

**<sup>4.</sup>a.16** Achieve 95% centralized network backup success in all files stored on the district network.

**4.a.14** Provide 80% employee wellness resulting in positive feelings about job performance including level of achievement, appreciation, skills and resources, and overall feelings of being stress free.