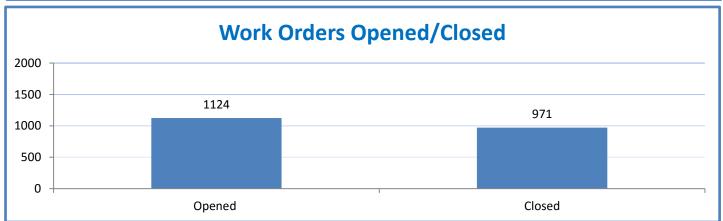

## Performance Excellence Dashboard Supplemental Information

Week Ending: 9/2/16

■ Administrative Technology Facilitated Training Effectiveness

4.a.15 Provide 95% technology effectiveness results based on feedback surveys from trainings given.