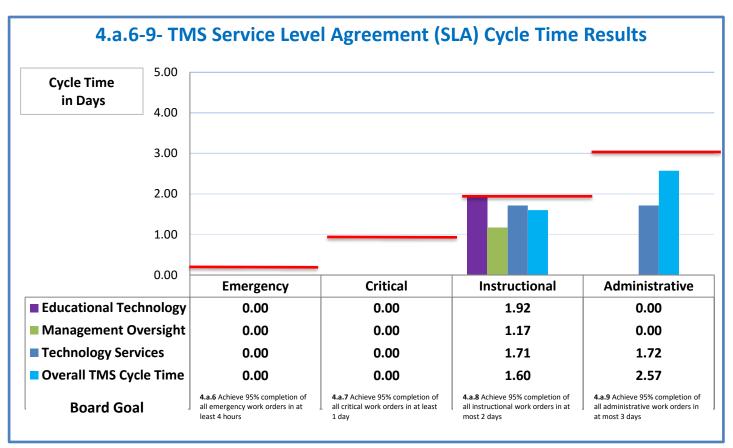

## **Technology Management Systems Performance Excellence Dashboard**

Week Ending: 9/2/16

## 4.a.1 - TMS Scorecard for Overall Performance Excellence



**<sup>4.</sup>a.1** Achieve an overall average of 95% in TMS' service areas based on the results of TMS' Key Performance Indicators (KPIs), as documented in strategies 2-16

 $<sup>\</sup>textbf{4.a.15} \ \textbf{Provide 95\% technology effectiveness results based on feedback surveys from trainings given.}$ 

**<sup>4.</sup>a.16** Achieve 95% centralized network backup success in all files stored on the district network.





















**4.a.14** Provide 80% employee wellness resulting in positive feelings about job performance including level of achievement, appreciation, skills and resources, and overall feelings of being stress free.



## Performance Excellence Dashboard Supplemental Information

Week Ending: 9/2/16

















■ Administrative Technology Facilitated Training Effectiveness

4.a.15 Provide 95% technology effectiveness results based on feedback surveys from trainings given.