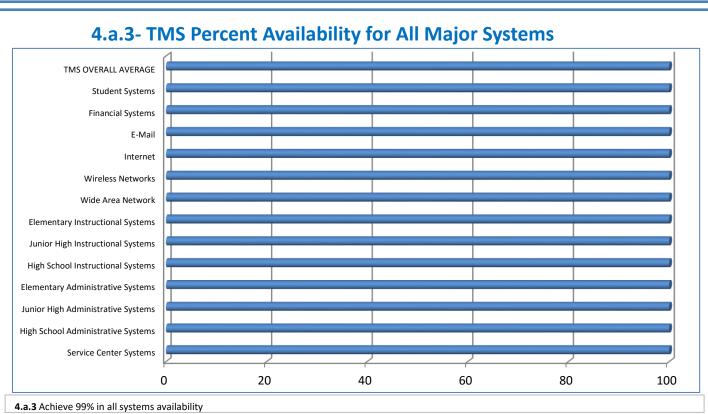

## **Technology Management Systems Performance Excellence Dashboard**

Week Ending: 9/2/16

## 4.a.1 - TMS Scorecard for Overall Performance Excellence



**<sup>4.</sup>a.1** Achieve an overall average of 95% in TMS' service areas based on the results of TMS' Key Performance Indicators (KPIs), as documented in strategies 2-16

 $<sup>\</sup>textbf{4.a.15} \ \textbf{Provide 95\% technology effectiveness results based on feedback surveys from trainings given.}$ 

**<sup>4.</sup>a.16** Achieve 95% centralized network backup success in all files stored on the district network.





















**4.a.14** Provide 80% employee wellness resulting in positive feelings about job performance including level of achievement, appreciation, skills and resources, and overall feelings of being stress free.



## Performance Excellence Dashboard Supplemental Information

Week Ending: 9/2/16

















■ Administrative Technology Facilitated Training Effectiveness

4.a.15 Provide 95% technology effectiveness results based on feedback surveys from trainings given.