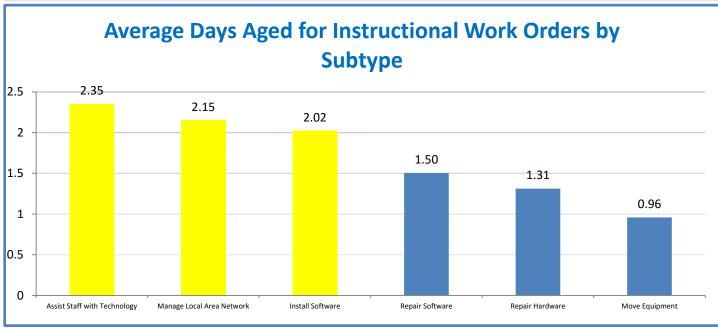

## Performance Excellence Dashboard Supplemental Information

Week Ending: 9/2/16

■ Administrative Technology Facilitated Training Effectiveness

4.a.15 Provide 95% technology effectiveness results based on feedback surveys from trainings given.