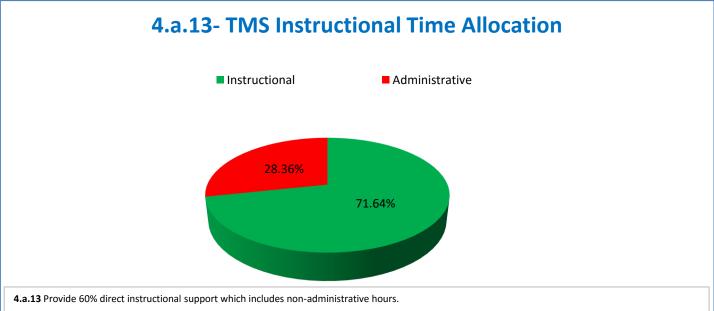

## **Technology Management Systems Performance Excellence Dashboard**

Week Ending: 9/2/16

## 4.a.1 - TMS Scorecard for Overall Performance Excellence



**<sup>4.</sup>a.1** Achieve an overall average of 95% in TMS' service areas based on the results of TMS' Key Performance Indicators (KPIs), as documented in strategies 2-16

 $<sup>\</sup>textbf{4.a.15} \ \textbf{Provide 95\% technology effectiveness results based on feedback surveys from trainings given.}$ 

**<sup>4.</sup>a.16** Achieve 95% centralized network backup success in all files stored on the district network.





















**4.a.14** Provide 80% employee wellness resulting in positive feelings about job performance including level of achievement, appreciation, skills and resources, and overall feelings of being stress free.



## Performance Excellence Dashboard Supplemental Information

Week Ending: 9/2/16

















■ Administrative Technology Facilitated Training Effectiveness

4.a.15 Provide 95% technology effectiveness results based on feedback surveys from trainings given.