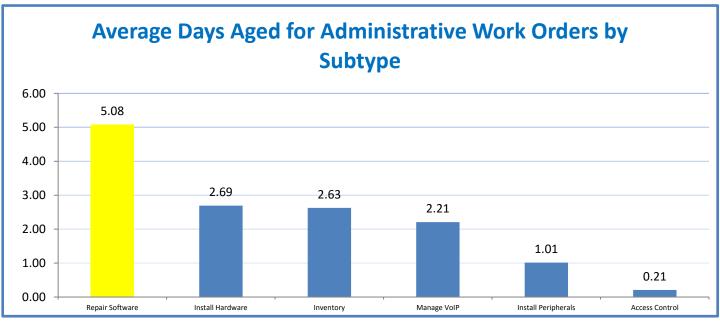

## Performance Excellence Dashboard Supplemental Information

Week Ending: 9/2/16

■ Administrative Technology Facilitated Training Effectiveness

4.a.15 Provide 95% technology effectiveness results based on feedback surveys from trainings given.