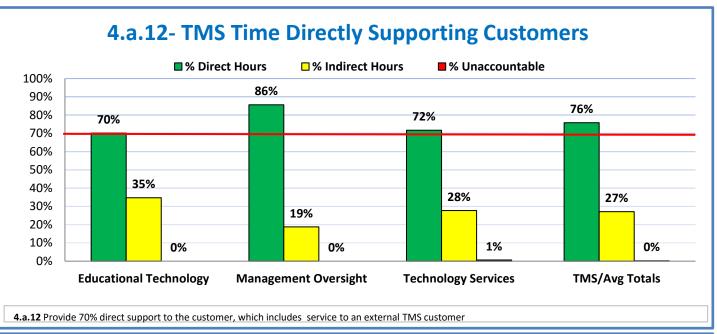

## 4.a.1 - TMS Scorecard for Overall Performance Excellence

**<sup>4.</sup>a.1** Achieve an overall average of 95% in TMS' service areas based on the results of TMS' Key Performance Indicators (KPIs), as documented in strategies 2-16