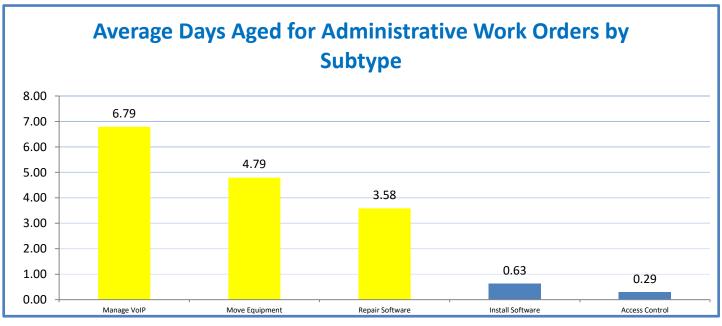

1 - TMS Scorecard for Overall Performance Excellence



**<sup>4.</sup>a.1** Achieve an overall average of 95% in TMS' service areas based on the results of TMS' Key Performance Indicators (KPIs), as documented in strategies 2-16

 $<sup>\</sup>textbf{4.a.15} \ \textbf{Provide 95\% technology effectiveness results based on feedback surveys from trainings given.}$ 

**<sup>4.</sup>a.16** Achieve 95% centralized network backup success in all files stored on the district network.



















**4.a.14** Provide 80% employee wellness resulting in positive feelings about job performance including level of achievement, appreciation, skills and resources, and overall feelings of being stress free.



## Performance Excellence Dashboard Supplemental Information

Week Ending: 9/9/16

















■ Administrative Technology Facilitated Training Effectiveness

4.a.15 Provide 95% technology effectiveness results based on feedback surveys from trainings given.