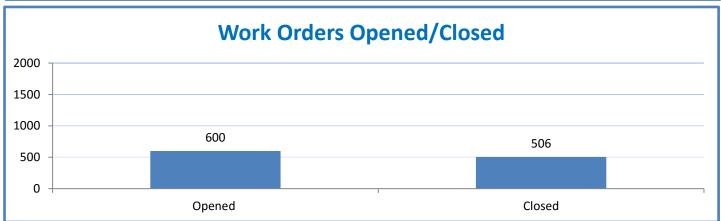

# 4.a.1 - TMS Scorecard for Overall Performance Excellence



**<sup>4.</sup>a.1** Achieve an overall average of 95% in TMS' service areas based on the results of TMS' Key Performance Indicators (KPIs), as documented in strategies 2-16

 $<sup>\</sup>textbf{4.a.15} \ \textbf{Provide 95\% technology effectiveness results based on feedback surveys from trainings given.}$ 

**<sup>4.</sup>a.16** Achieve 95% centralized network backup success in all files stored on the district network.



















**4.a.14** Provide 80% employee wellness resulting in positive feelings about job performance including level of achievement, appreciation, skills and resources, and overall feelings of being stress free.



## Performance Excellence Dashboard Supplemental Information

Week Ending: 9/9/16

















■ Administrative Technology Facilitated Training Effectiveness

4.a.15 Provide 95% technology effectiveness results based on feedback surveys from trainings given.