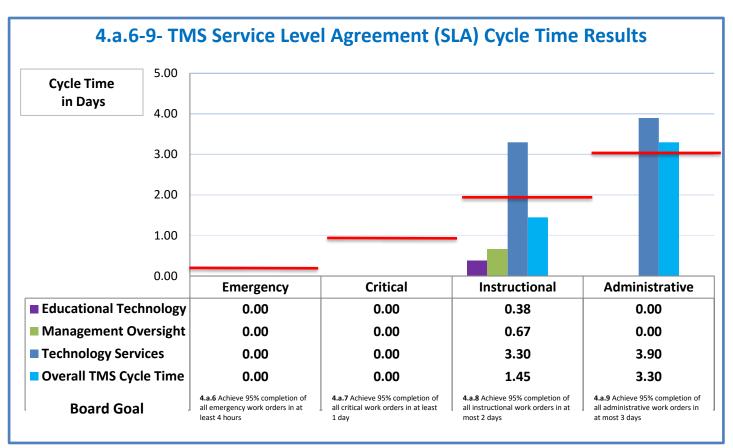

## 4.a.1 - TMS Scorecard for Overall Performance Excellence

**<sup>4.</sup>a.1** Achieve an overall average of 95% in TMS' service areas based on the results of TMS' Key Performance Indicators (KPIs), as documented in strategies 2-16