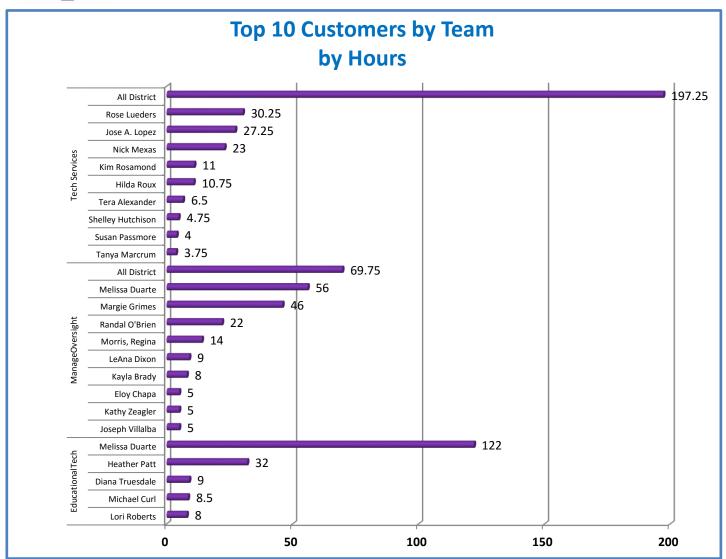

## 4.a.1 - TMS Scorecard for Overall Performance Excellence



**<sup>4.</sup>a.1** Achieve an overall average of 95% in TMS' service areas based on the results of TMS' Key Performance Indicators (KPIs), as documented in strategies 2-16

 $<sup>\</sup>textbf{4.a.15} \ \textbf{Provide 95\% technology effectiveness results based on feedback surveys from trainings given.}$ 

**<sup>4.</sup>a.16** Achieve 95% centralized network backup success in all files stored on the district network.



















**4.a.14** Provide 80% employee wellness resulting in positive feelings about job performance including level of achievement, appreciation, skills and resources, and overall feelings of being stress free.



## Performance Excellence Dashboard Supplemental Information

Week Ending: 9/9/16

















■ Administrative Technology Facilitated Training Effectiveness

4.a.15 Provide 95% technology effectiveness results based on feedback surveys from trainings given.