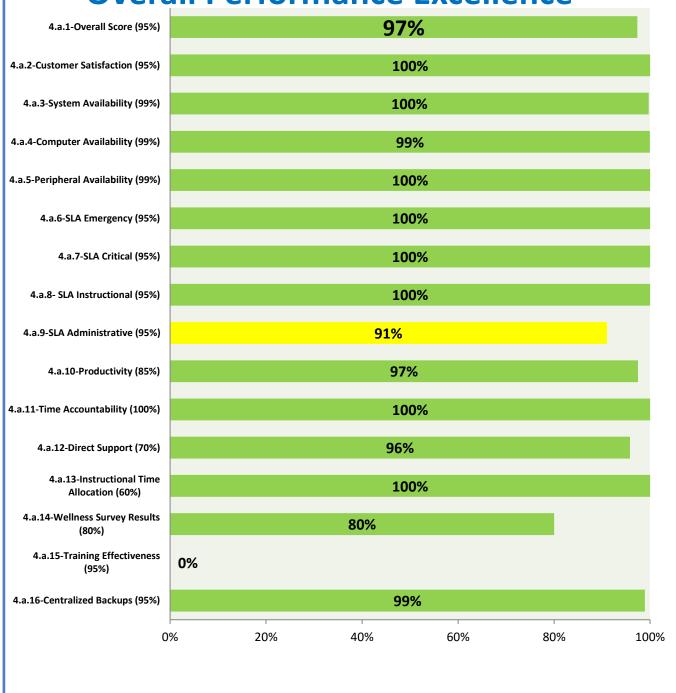

## 4.a.1 - TMS Scorecard for Overall Performance Excellence

**<sup>4.</sup>a.1** Achieve an overall average of 95% in TMS' service areas based on the results of TMS' Key Performance Indicators (KPIs), as documented in strategies 2-16

 $<sup>\</sup>textbf{4.a.15} \ \textbf{Provide 95\% technology effectiveness results based on feedback surveys from trainings given.}$ 

**<sup>4.</sup>a.16** Achieve 95% centralized network backup success in all files stored on the district network.

**4.a.14** Provide 80% employee wellness resulting in positive feelings about job performance including level of achievement, appreciation, skills and resources, and overall feelings of being stress free.