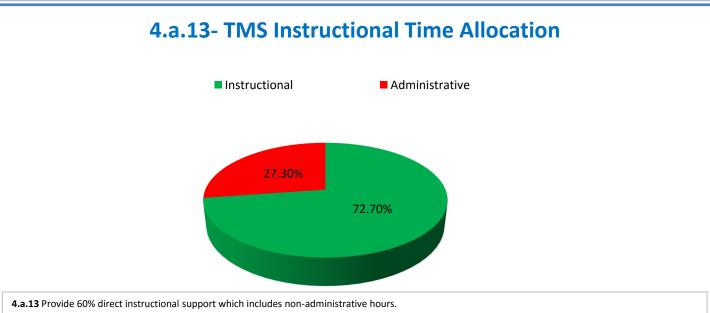

**4.a.14** Provide 80% employee wellness resulting in positive feelings about job performance including level of achievement, appreciation, skills and resources, and overall feelings of being stress free.