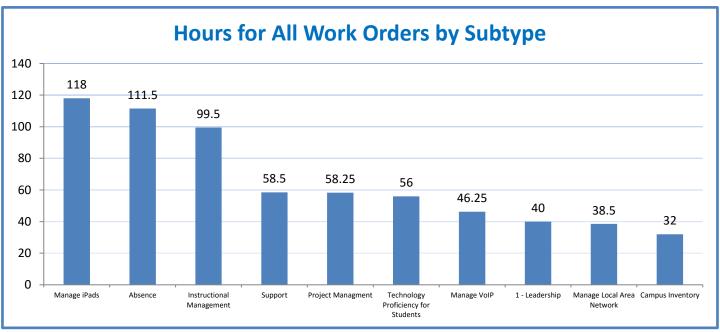

4.a.1 - TMS Scorecard for Overall Performance Excellence



**<sup>4.</sup>a.1** Achieve an overall average of 95% in TMS' service areas based on the results of TMS' Key Performance Indicators (KPIs), as documented in strategies 2-16

 $<sup>\</sup>textbf{4.a.15} \ \textbf{Provide 95\% technology effectiveness results based on feedback surveys from trainings given.}$ 

**<sup>4.</sup>a.16** Achieve 95% centralized network backup success in all files stored on the district network.



















**4.a.14** Provide 80% employee wellness resulting in positive feelings about job performance including level of achievement, appreciation, skills and resources, and overall feelings of being stress free.



## Performance Excellence Dashboard Supplemental Information

Week Ending: 9/9/16

















■ Administrative Technology Facilitated Training Effectiveness

4.a.15 Provide 95% technology effectiveness results based on feedback surveys from trainings given.