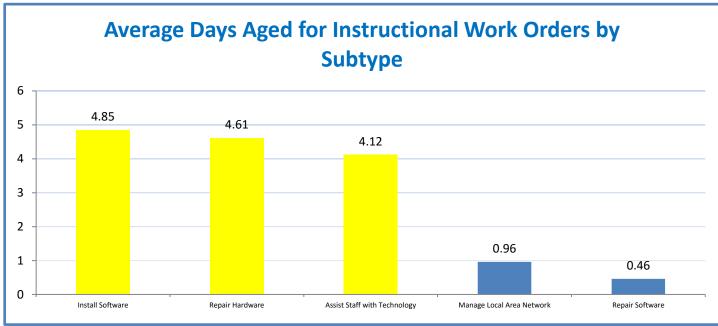

a.1 - TMS Scorecard for Overall Performance Excellence



**<sup>4.</sup>a.1** Achieve an overall average of 95% in TMS' service areas based on the results of TMS' Key Performance Indicators (KPIs), as documented in strategies 2-16

 $<sup>\</sup>textbf{4.a.15} \ \textbf{Provide 95\% technology effectiveness results based on feedback surveys from trainings given.}$ 

**<sup>4.</sup>a.16** Achieve 95% centralized network backup success in all files stored on the district network.



















**4.a.14** Provide 80% employee wellness resulting in positive feelings about job performance including level of achievement, appreciation, skills and resources, and overall feelings of being stress free.



## Performance Excellence Dashboard Supplemental Information

Week Ending: 9/9/16

















■ Administrative Technology Facilitated Training Effectiveness

4.a.15 Provide 95% technology effectiveness results based on feedback surveys from trainings given.