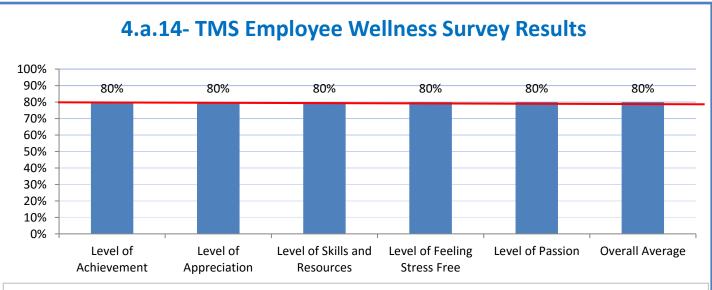

**4.a.14** Provide 80% employee wellness resulting in positive feelings about job performance including level of achievement, appreciation, skills and resources, and overall feelings of being stress free.