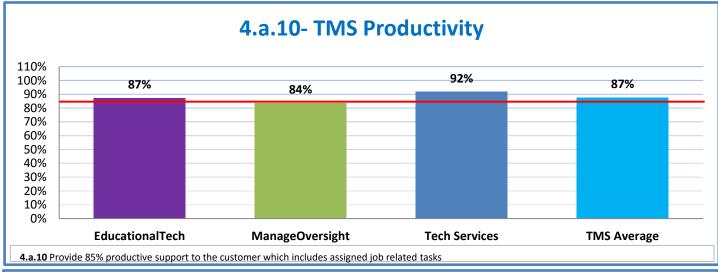

## 4.a.1 - TMS Scorecard for Overall Performance Excellence

**<sup>4.</sup>a.1** Achieve an overall average of 95% in TMS' service areas based on the results of TMS' Key Performance Indicators (KPIs), as documented in strategies 2-16