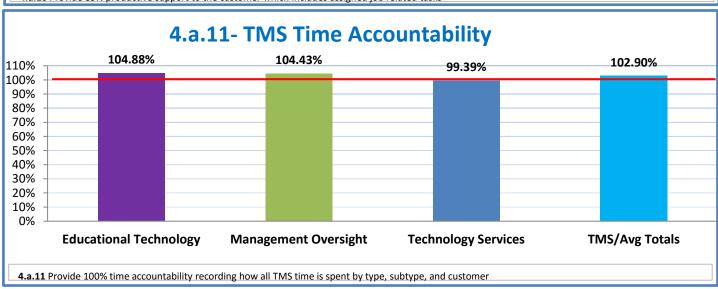

## 4.a.1 - TMS Scorecard for Overall Performance Excellence

**<sup>4.</sup>a.1** Achieve an overall average of 95% in TMS' service areas based on the results of TMS' Key Performance Indicators (KPIs), as documented in strategies 2-16