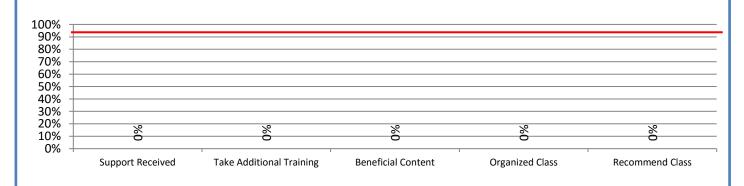

## Performance Excellence Dashboard Supplemental Information

Week Ending: 9/9/16

■ Administrative Technology Facilitated Training Effectiveness

4.a.15 Provide 95% technology effectiveness results based on feedback surveys from trainings given.