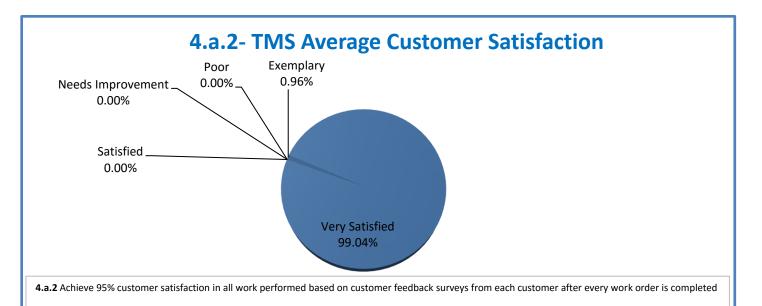

## 4.a.1 - TMS Scorecard for Overall Performance Excellence

**<sup>4.</sup>a.1** Achieve an overall average of 95% in TMS' service areas based on the results of TMS' Key Performance Indicators (KPIs), as documented in strategies 2-16