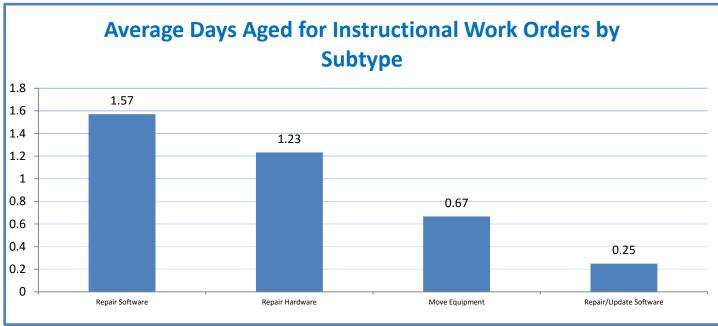

## Performance Excellence Dashboard Supplemental Information

Week Ending: 1/6/2017

■ Administrative Technology Facilitated Training Effectiveness

4.a.15 Provide 95% technology effectiveness results based on feedback surveys from trainings given.