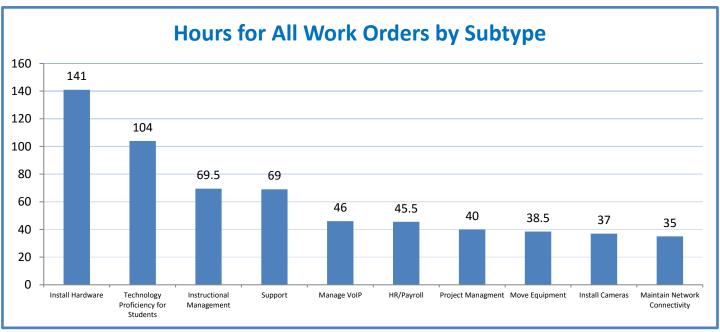

## Performance Excellence Dashboard Supplemental Information

Week Ending: 1/6/2017

■ Administrative Technology Facilitated Training Effectiveness

4.a.15 Provide 95% technology effectiveness results based on feedback surveys from trainings given.