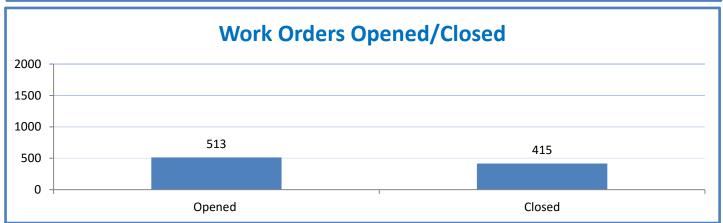

## Performance Excellence Dashboard Supplemental Information

Week Ending: 1/6/2017

■ Administrative Technology Facilitated Training Effectiveness

4.a.15 Provide 95% technology effectiveness results based on feedback surveys from trainings given.