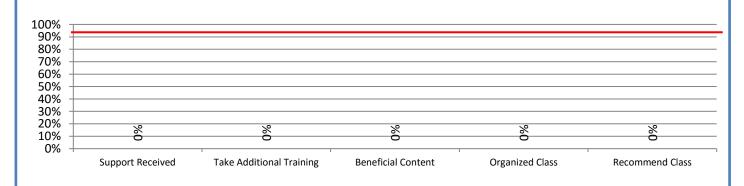

## Performance Excellence Dashboard Supplemental Information

Week Ending: 1/6/2017

■ Administrative Technology Facilitated Training Effectiveness

4.a.15 Provide 95% technology effectiveness results based on feedback surveys from trainings given.