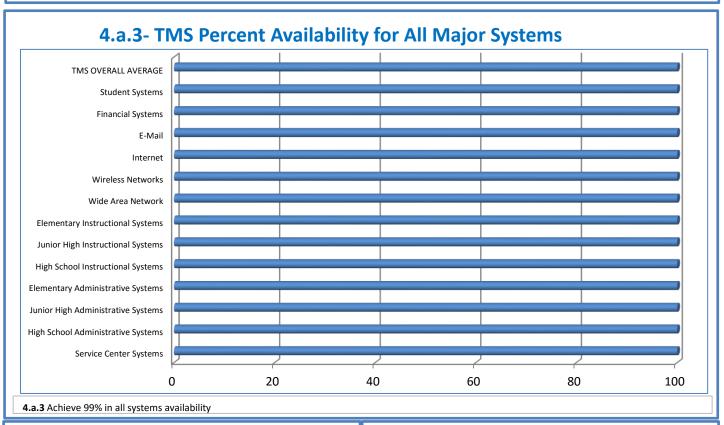

## 4.a.1 - TMS Scorecard for Overall Performance Excellence

**<sup>4.</sup>a.1** Achieve an overall average of 95% in TMS' service areas based on the results of TMS' Key Performance Indicators (KPIs), as documented in strategies 2-16