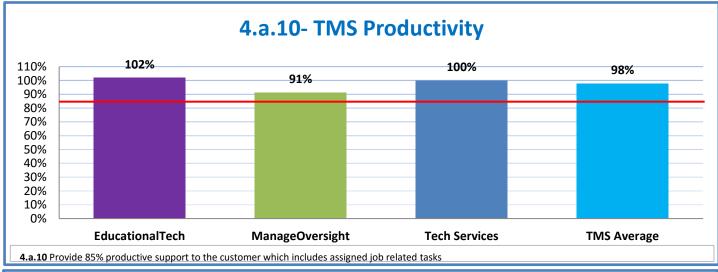

## **Technology Management Systems Performance Excellence Dashboard**

Week Ending: 1/6/2017

## 4.a.1 - TMS Scorecard for Overall Performance Excellence



**<sup>4.</sup>a.1** Achieve an overall average of 95% in TMS' service areas based on the results of TMS' Key Performance Indicators (KPIs), as documented in strategies 2-16

 $<sup>\</sup>textbf{4.a.15} \ \textbf{Provide 95\% technology effectiveness results based on feedback surveys from trainings given.}$ 

**<sup>4.</sup>a.16** Achieve 95% centralized network backup success in all files stored on the district network.





















**4.a.14** Provide 80% employee wellness resulting in positive feelings about job performance including level of achievement, appreciation, skills and resources, and overall feelings of being stress free.



## Performance Excellence Dashboard Supplemental Information

Week Ending: 1/6/2017

















■ Administrative Technology Facilitated Training Effectiveness

4.a.15 Provide 95% technology effectiveness results based on feedback surveys from trainings given.