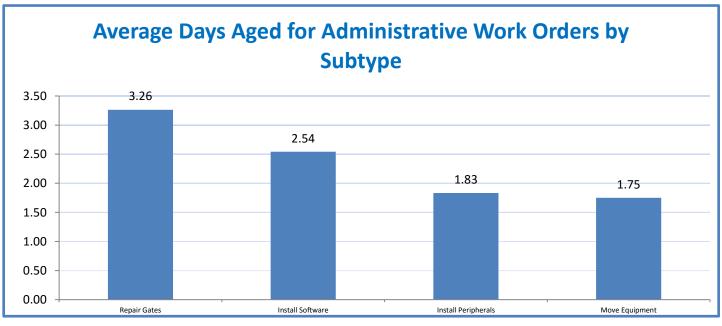

## Performance Excellence Dashboard Supplemental Information

Week Ending: 1/6/2017

■ Administrative Technology Facilitated Training Effectiveness

4.a.15 Provide 95% technology effectiveness results based on feedback surveys from trainings given.