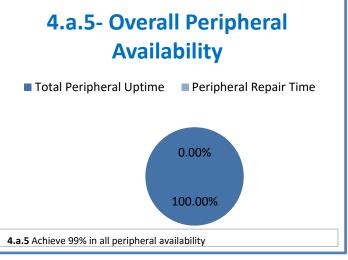

## **Technology Management Systems Performance Excellence Dashboard**

Week Ending: 1/6/2017

## 4.a.1 - TMS Scorecard for Overall Performance Excellence



**<sup>4.</sup>a.1** Achieve an overall average of 95% in TMS' service areas based on the results of TMS' Key Performance Indicators (KPIs), as documented in strategies 2-16

 $<sup>\</sup>textbf{4.a.15} \ \textbf{Provide 95\% technology effectiveness results based on feedback surveys from trainings given.}$ 

**<sup>4.</sup>a.16** Achieve 95% centralized network backup success in all files stored on the district network.





















**4.a.14** Provide 80% employee wellness resulting in positive feelings about job performance including level of achievement, appreciation, skills and resources, and overall feelings of being stress free.



## Performance Excellence Dashboard Supplemental Information

Week Ending: 1/6/2017

















■ Administrative Technology Facilitated Training Effectiveness

4.a.15 Provide 95% technology effectiveness results based on feedback surveys from trainings given.