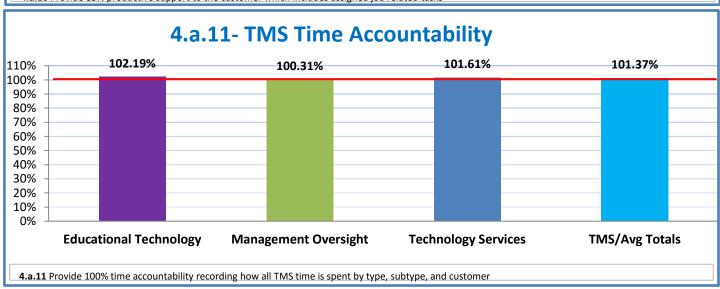

## **Technology Management Systems Performance Excellence Dashboard**

Week Ending: 1/6/2017

## 4.a.1 - TMS Scorecard for Overall Performance Excellence



**<sup>4.</sup>a.1** Achieve an overall average of 95% in TMS' service areas based on the results of TMS' Key Performance Indicators (KPIs), as documented in strategies 2-16

 $<sup>\</sup>textbf{4.a.15} \ \textbf{Provide 95\% technology effectiveness results based on feedback surveys from trainings given.}$ 

**<sup>4.</sup>a.16** Achieve 95% centralized network backup success in all files stored on the district network.





















**4.a.14** Provide 80% employee wellness resulting in positive feelings about job performance including level of achievement, appreciation, skills and resources, and overall feelings of being stress free.



## Performance Excellence Dashboard Supplemental Information

Week Ending: 1/6/2017

















■ Administrative Technology Facilitated Training Effectiveness

4.a.15 Provide 95% technology effectiveness results based on feedback surveys from trainings given.