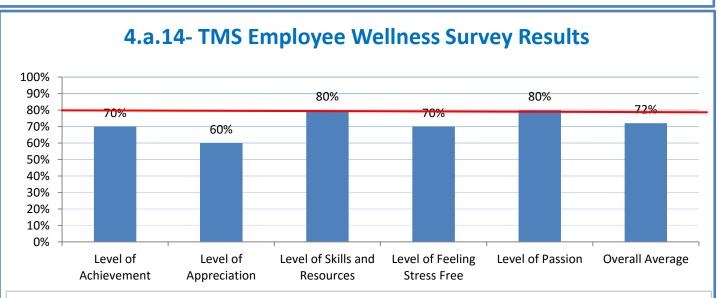

**4.a.14** Provide 80% employee wellness resulting in positive feelings about job performance including level of achievement, appreciation, skills and resources, and overall feelings of being stress free.