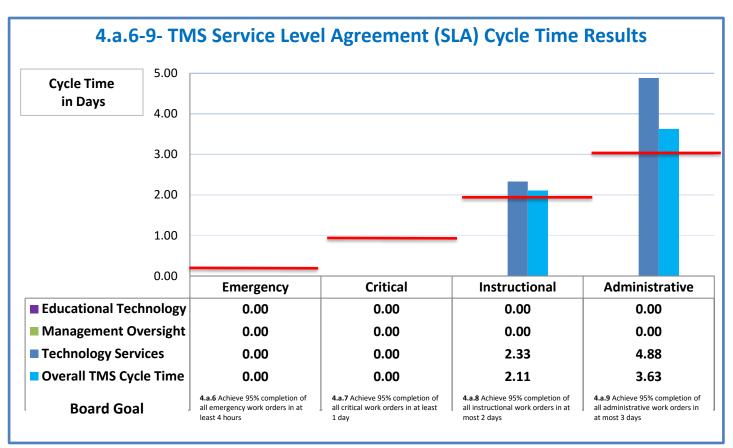

## **Technology Management Systems Performance Excellence Dashboard**

Week Ending: 1/6/2017

## 4.a.1 - TMS Scorecard for Overall Performance Excellence



**<sup>4.</sup>a.1** Achieve an overall average of 95% in TMS' service areas based on the results of TMS' Key Performance Indicators (KPIs), as documented in strategies 2-16

 $<sup>\</sup>textbf{4.a.15} \ \textbf{Provide 95\% technology effectiveness results based on feedback surveys from trainings given.}$ 

**<sup>4.</sup>a.16** Achieve 95% centralized network backup success in all files stored on the district network.





















**4.a.14** Provide 80% employee wellness resulting in positive feelings about job performance including level of achievement, appreciation, skills and resources, and overall feelings of being stress free.



## Performance Excellence Dashboard Supplemental Information

Week Ending: 1/6/2017

















■ Administrative Technology Facilitated Training Effectiveness

4.a.15 Provide 95% technology effectiveness results based on feedback surveys from trainings given.