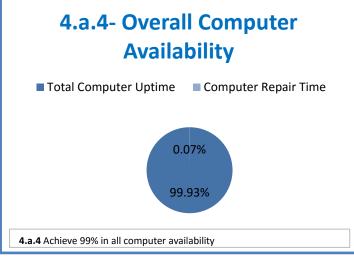

## 4.a.1 - TMS Scorecard for Overall Performance Excellence

**<sup>4.</sup>a.1** Achieve an overall average of 95% in TMS' service areas based on the results of TMS' Key Performance Indicators (KPIs), as documented in strategies 2-16