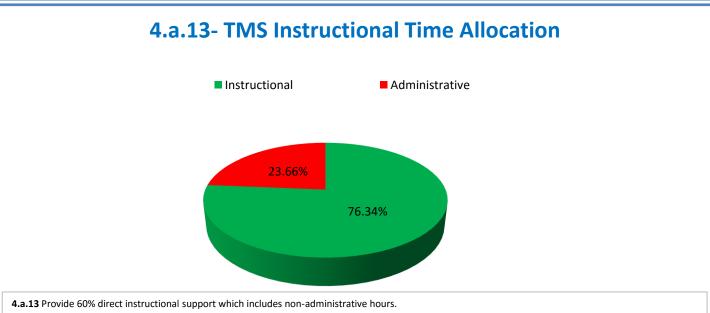

## **Technology Management Systems Performance Excellence Dashboard**

Week Ending: 1/6/2017

## 4.a.1 - TMS Scorecard for Overall Performance Excellence



**<sup>4.</sup>a.1** Achieve an overall average of 95% in TMS' service areas based on the results of TMS' Key Performance Indicators (KPIs), as documented in strategies 2-16

 $<sup>\</sup>textbf{4.a.15} \ \textbf{Provide 95\% technology effectiveness results based on feedback surveys from trainings given.}$ 

**<sup>4.</sup>a.16** Achieve 95% centralized network backup success in all files stored on the district network.





















**4.a.14** Provide 80% employee wellness resulting in positive feelings about job performance including level of achievement, appreciation, skills and resources, and overall feelings of being stress free.



## Performance Excellence Dashboard Supplemental Information

Week Ending: 1/6/2017

















■ Administrative Technology Facilitated Training Effectiveness

4.a.15 Provide 95% technology effectiveness results based on feedback surveys from trainings given.