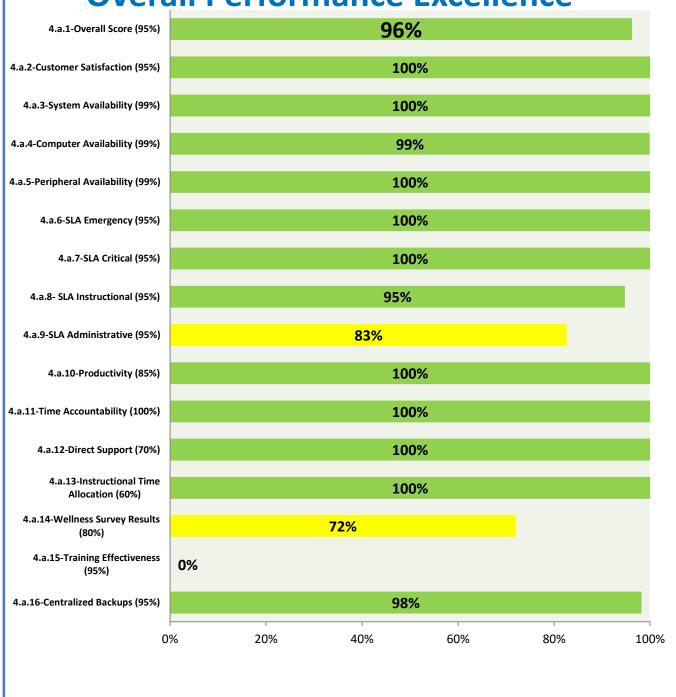

## 4.a.1 - TMS Scorecard for Overall Performance Excellence

**<sup>4.</sup>a.1** Achieve an overall average of 95% in TMS' service areas based on the results of TMS' Key Performance Indicators (KPIs), as documented in strategies 2-16

 $<sup>\</sup>textbf{4.a.15} \ \textbf{Provide 95\% technology effectiveness results based on feedback surveys from trainings given.}$ 

**<sup>4.</sup>a.16** Achieve 95% centralized network backup success in all files stored on the district network.

**4.a.14** Provide 80% employee wellness resulting in positive feelings about job performance including level of achievement, appreciation, skills and resources, and overall feelings of being stress free.

## Performance Excellence Dashboard Supplemental Information

Week Ending: 1/6/2017

■ Administrative Technology Facilitated Training Effectiveness

4.a.15 Provide 95% technology effectiveness results based on feedback surveys from trainings given.