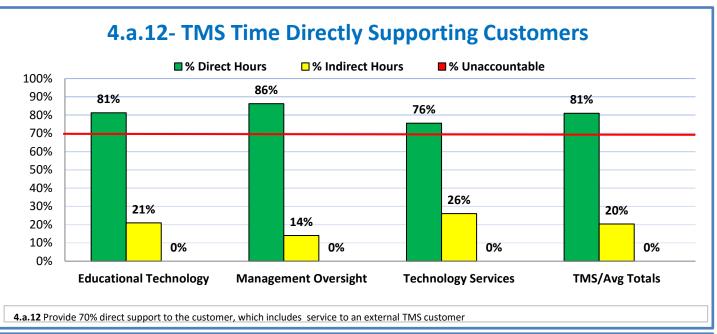

## **Technology Management Systems Performance Excellence Dashboard**

Week Ending: 1/6/2017

## 4.a.1 - TMS Scorecard for Overall Performance Excellence



**<sup>4.</sup>a.1** Achieve an overall average of 95% in TMS' service areas based on the results of TMS' Key Performance Indicators (KPIs), as documented in strategies 2-16

 $<sup>\</sup>textbf{4.a.15} \ \textbf{Provide 95\% technology effectiveness results based on feedback surveys from trainings given.}$ 

**<sup>4.</sup>a.16** Achieve 95% centralized network backup success in all files stored on the district network.





















**4.a.14** Provide 80% employee wellness resulting in positive feelings about job performance including level of achievement, appreciation, skills and resources, and overall feelings of being stress free.



## Performance Excellence Dashboard Supplemental Information

Week Ending: 1/6/2017

















■ Administrative Technology Facilitated Training Effectiveness

4.a.15 Provide 95% technology effectiveness results based on feedback surveys from trainings given.