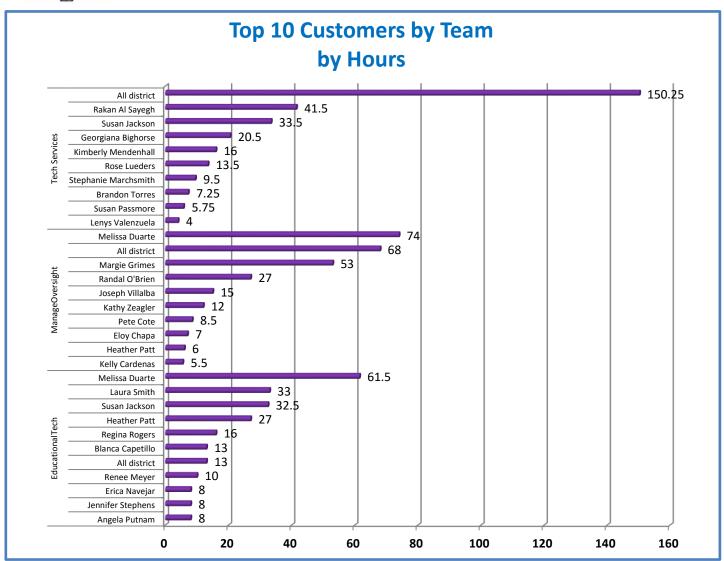

4.a.1 - TMS Scorecard for Overall Performance Excellence



**<sup>4.</sup>a.1** Achieve an overall average of 95% in TMS' service areas based on the results of TMS' Key Performance Indicators (KPIs), as documented in strategies 2-16

 $<sup>\</sup>textbf{4.a.15} \ \textbf{Provide 95\% technology effectiveness results based on feedback surveys from trainings given.}$ 

**<sup>4.</sup>a.16** Achieve 95% centralized network backup success in all files stored on the district network.





















**4.a.14** Provide 80% employee wellness resulting in positive feelings about job performance including level of achievement, appreciation, skills and resources, and overall feelings of being stress free.



## Performance Excellence Dashboard Supplemental Information

Week Ending: 1/6/2017

















■ Administrative Technology Facilitated Training Effectiveness

4.a.15 Provide 95% technology effectiveness results based on feedback surveys from trainings given.