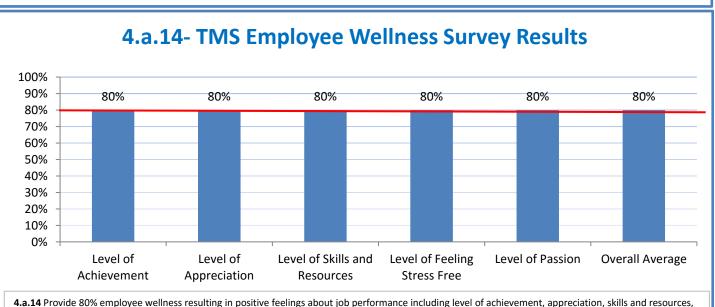

## **Technology Management Systems Performance Excellence Dashboard**

Week Ending: 2/24/2017

## 4.a.1 - TMS Scorecard for Overall Performance Excellence



**<sup>4.</sup>a.1** Achieve an overall average of 95% in TMS' service areas based on the results of TMS' Key Performance Indicators (KPIs), as documented in strategies 2-16

 $<sup>\</sup>textbf{4.a.15} \ \textbf{Provide 95\% technology effectiveness results based on feedback surveys from trainings given.}$ 

**<sup>4.</sup>a.16** Achieve 95% centralized network backup success in all files stored on the district network.























and overall feelings of being stress free.



## Performance Excellence Dashboard Supplemental Information

Week Ending: 2/24/2017

















■ Administrative Technology Facilitated Training Effectiveness

4.a.15 Provide 95% technology effectiveness results based on feedback surveys from trainings given.