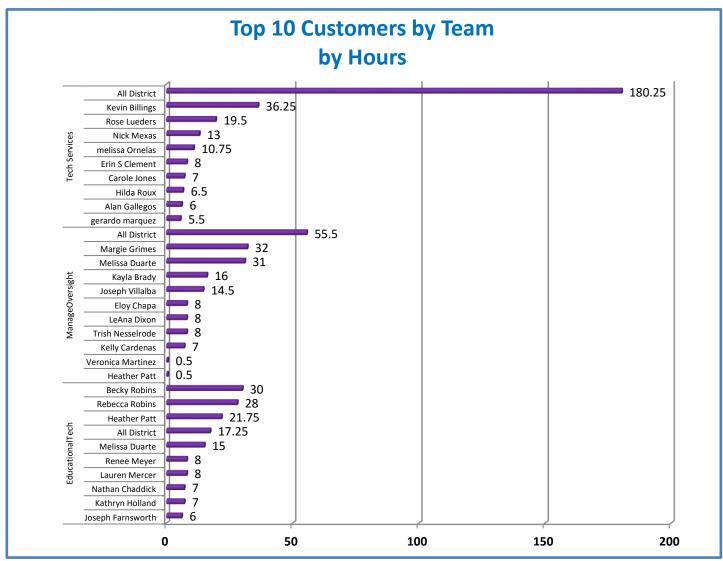

## **Technology Management Systems Performance Excellence Dashboard**

Week Ending: 2/24/2017

## 4.a.1 - TMS Scorecard for Overall Performance Excellence



**<sup>4.</sup>a.1** Achieve an overall average of 95% in TMS' service areas based on the results of TMS' Key Performance Indicators (KPIs), as documented in strategies 2-16

 $<sup>\</sup>textbf{4.a.15} \ \textbf{Provide 95\% technology effectiveness results based on feedback surveys from trainings given.}$ 

**<sup>4.</sup>a.16** Achieve 95% centralized network backup success in all files stored on the district network.























and overall feelings of being stress free.



## Performance Excellence Dashboard Supplemental Information

Week Ending: 2/24/2017

















■ Administrative Technology Facilitated Training Effectiveness

4.a.15 Provide 95% technology effectiveness results based on feedback surveys from trainings given.