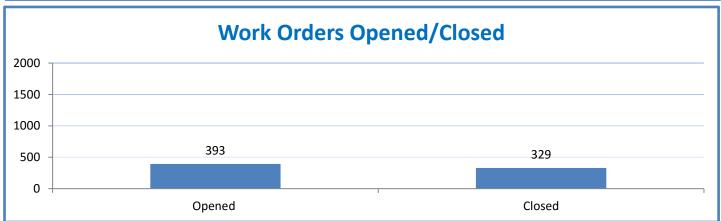

## **Technology Management Systems Performance Excellence Dashboard**

Week Ending: 2/24/2017

## 4.a.1 - TMS Scorecard for Overall Performance Excellence



**<sup>4.</sup>a.1** Achieve an overall average of 95% in TMS' service areas based on the results of TMS' Key Performance Indicators (KPIs), as documented in strategies 2-16

 $<sup>\</sup>textbf{4.a.15} \ \textbf{Provide 95\% technology effectiveness results based on feedback surveys from trainings given.}$ 

**<sup>4.</sup>a.16** Achieve 95% centralized network backup success in all files stored on the district network.























and overall feelings of being stress free.



## Performance Excellence Dashboard Supplemental Information

Week Ending: 2/24/2017

















■ Administrative Technology Facilitated Training Effectiveness

4.a.15 Provide 95% technology effectiveness results based on feedback surveys from trainings given.