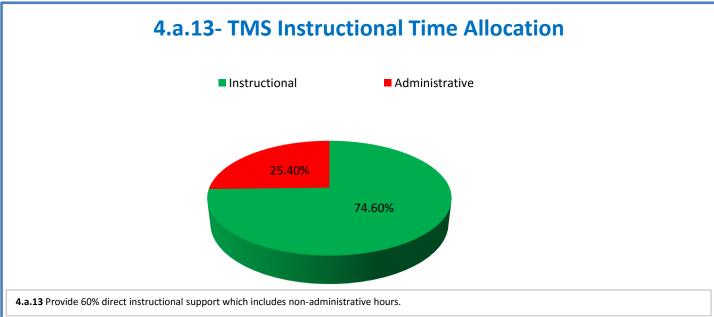

## **Technology Management Systems Performance Excellence Dashboard**

Week Ending: 2/24/2017

## 4.a.1 - TMS Scorecard for Overall Performance Excellence



**<sup>4.</sup>a.1** Achieve an overall average of 95% in TMS' service areas based on the results of TMS' Key Performance Indicators (KPIs), as documented in strategies 2-16

 $<sup>\</sup>textbf{4.a.15} \ \textbf{Provide 95\% technology effectiveness results based on feedback surveys from trainings given.}$ 

**<sup>4.</sup>a.16** Achieve 95% centralized network backup success in all files stored on the district network.























and overall feelings of being stress free.



## Performance Excellence Dashboard Supplemental Information

Week Ending: 2/24/2017

















■ Administrative Technology Facilitated Training Effectiveness

4.a.15 Provide 95% technology effectiveness results based on feedback surveys from trainings given.