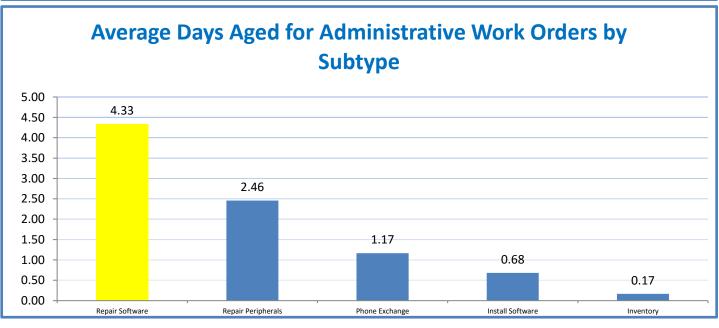

## **Technology Management Systems Performance Excellence Dashboard**

Week Ending: 2/24/2017

## 4.a.1 - TMS Scorecard for Overall Performance Excellence



**<sup>4.</sup>a.1** Achieve an overall average of 95% in TMS' service areas based on the results of TMS' Key Performance Indicators (KPIs), as documented in strategies 2-16

 $<sup>\</sup>textbf{4.a.15} \ \textbf{Provide 95\% technology effectiveness results based on feedback surveys from trainings given.}$ 

**<sup>4.</sup>a.16** Achieve 95% centralized network backup success in all files stored on the district network.























and overall feelings of being stress free.



## Performance Excellence Dashboard Supplemental Information

Week Ending: 2/24/2017

















■ Administrative Technology Facilitated Training Effectiveness

4.a.15 Provide 95% technology effectiveness results based on feedback surveys from trainings given.