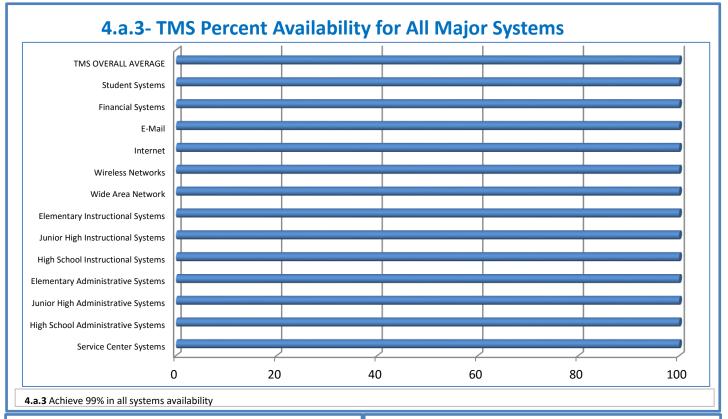

## **Technology Management Systems Performance Excellence Dashboard**

Week Ending: 2/24/2017

## 4.a.1 - TMS Scorecard for Overall Performance Excellence



**<sup>4.</sup>a.1** Achieve an overall average of 95% in TMS' service areas based on the results of TMS' Key Performance Indicators (KPIs), as documented in strategies 2-16

 $<sup>\</sup>textbf{4.a.15} \ \textbf{Provide 95\% technology effectiveness results based on feedback surveys from trainings given.}$ 

**<sup>4.</sup>a.16** Achieve 95% centralized network backup success in all files stored on the district network.























and overall feelings of being stress free.



## Performance Excellence Dashboard Supplemental Information

Week Ending: 2/24/2017

















■ Administrative Technology Facilitated Training Effectiveness

4.a.15 Provide 95% technology effectiveness results based on feedback surveys from trainings given.