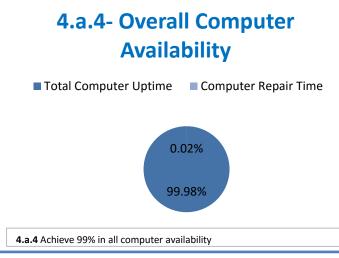

## **Technology Management Systems Performance Excellence Dashboard**

Week Ending: 2/24/2017

## 4.a.1 - TMS Scorecard for Overall Performance Excellence



**<sup>4.</sup>a.1** Achieve an overall average of 95% in TMS' service areas based on the results of TMS' Key Performance Indicators (KPIs), as documented in strategies 2-16

 $<sup>\</sup>textbf{4.a.15} \ \textbf{Provide 95\% technology effectiveness results based on feedback surveys from trainings given.}$ 

**<sup>4.</sup>a.16** Achieve 95% centralized network backup success in all files stored on the district network.























and overall feelings of being stress free.



## Performance Excellence Dashboard Supplemental Information

Week Ending: 2/24/2017

















■ Administrative Technology Facilitated Training Effectiveness

4.a.15 Provide 95% technology effectiveness results based on feedback surveys from trainings given.