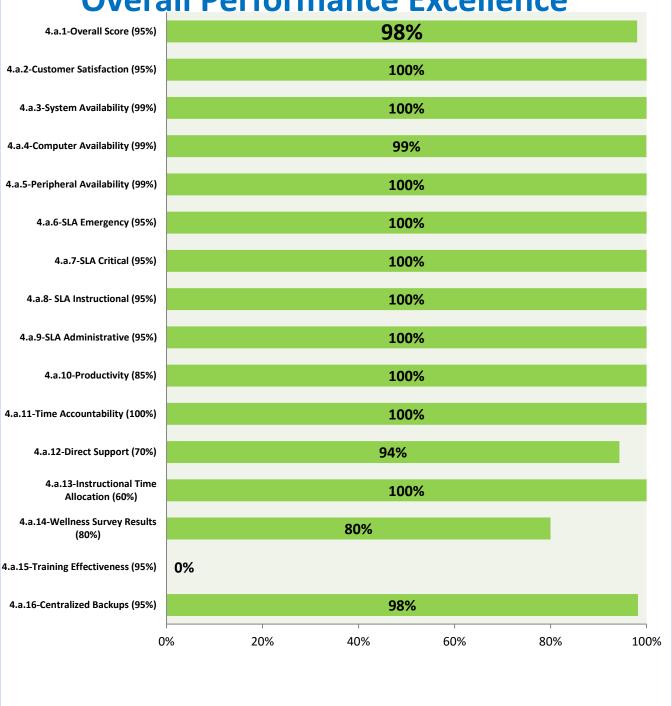

## 4.a.1 - TMS Scorecard for Overall Performance Excellence

**<sup>4.</sup>a.1** Achieve an overall average of 95% in TMS' service areas based on the results of TMS' Key Performance Indicators (KPIs), as documented in strategies 2-16

 $<sup>\</sup>textbf{4.a.15} \ \textbf{Provide 95\% technology effectiveness results based on feedback surveys from trainings given.}$ 

**<sup>4.</sup>a.16** Achieve 95% centralized network backup success in all files stored on the district network.

and overall feelings of being stress free.