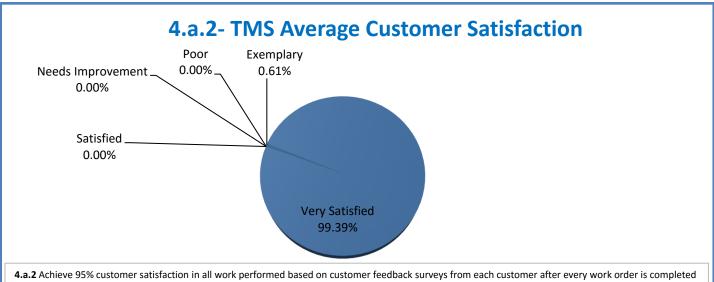

## Performance Excellence Dashboard Supplemental Information

Week Ending: 2/24/2017

■ Administrative Technology Facilitated Training Effectiveness

4.a.15 Provide 95% technology effectiveness results based on feedback surveys from trainings given.