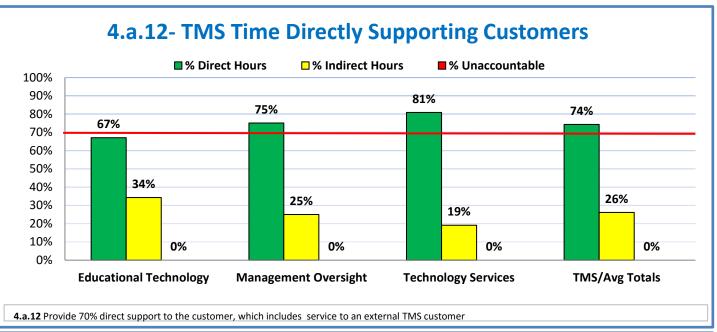

## **Technology Management Systems Performance Excellence Dashboard**

Week Ending: 2/24/2017

## 4.a.1 - TMS Scorecard for Overall Performance Excellence



**<sup>4.</sup>a.1** Achieve an overall average of 95% in TMS' service areas based on the results of TMS' Key Performance Indicators (KPIs), as documented in strategies 2-16

 $<sup>\</sup>textbf{4.a.15} \ \textbf{Provide 95\% technology effectiveness results based on feedback surveys from trainings given.}$ 

**<sup>4.</sup>a.16** Achieve 95% centralized network backup success in all files stored on the district network.























and overall feelings of being stress free.



## Performance Excellence Dashboard Supplemental Information

Week Ending: 2/24/2017

















■ Administrative Technology Facilitated Training Effectiveness

4.a.15 Provide 95% technology effectiveness results based on feedback surveys from trainings given.