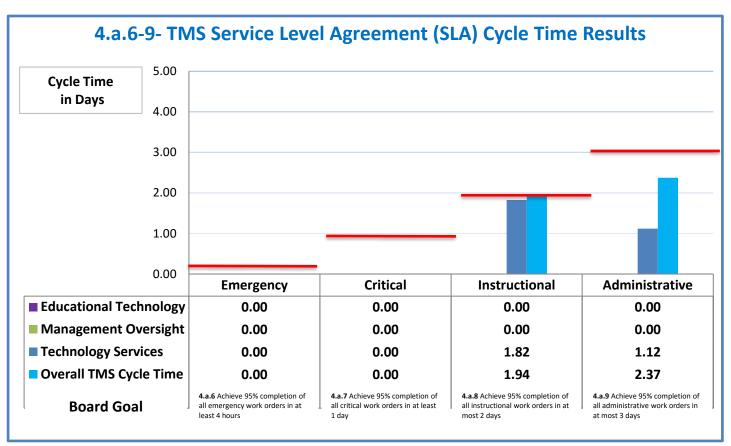

## **Technology Management Systems Performance Excellence Dashboard**

Week Ending: 2/24/2017

## 4.a.1 - TMS Scorecard for Overall Performance Excellence



**<sup>4.</sup>a.1** Achieve an overall average of 95% in TMS' service areas based on the results of TMS' Key Performance Indicators (KPIs), as documented in strategies 2-16

 $<sup>\</sup>textbf{4.a.15} \ \textbf{Provide 95\% technology effectiveness results based on feedback surveys from trainings given.}$ 

**<sup>4.</sup>a.16** Achieve 95% centralized network backup success in all files stored on the district network.























and overall feelings of being stress free.



## Performance Excellence Dashboard Supplemental Information

Week Ending: 2/24/2017

















■ Administrative Technology Facilitated Training Effectiveness

4.a.15 Provide 95% technology effectiveness results based on feedback surveys from trainings given.