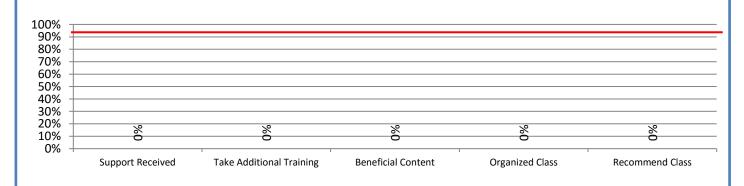

## Performance Excellence Dashboard Supplemental Information

Week Ending: 2/24/2017

■ Administrative Technology Facilitated Training Effectiveness

4.a.15 Provide 95% technology effectiveness results based on feedback surveys from trainings given.