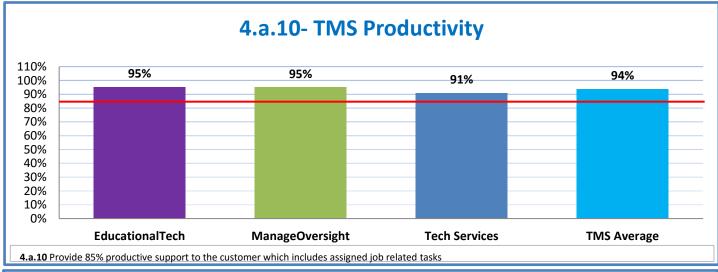

## **Technology Management Systems Performance Excellence Dashboard**

Week Ending: 2/24/2017

## 4.a.1 - TMS Scorecard for Overall Performance Excellence



**<sup>4.</sup>a.1** Achieve an overall average of 95% in TMS' service areas based on the results of TMS' Key Performance Indicators (KPIs), as documented in strategies 2-16

 $<sup>\</sup>textbf{4.a.15} \ \textbf{Provide 95\% technology effectiveness results based on feedback surveys from trainings given.}$ 

**<sup>4.</sup>a.16** Achieve 95% centralized network backup success in all files stored on the district network.























and overall feelings of being stress free.



## Performance Excellence Dashboard Supplemental Information

Week Ending: 2/24/2017

















■ Administrative Technology Facilitated Training Effectiveness

4.a.15 Provide 95% technology effectiveness results based on feedback surveys from trainings given.