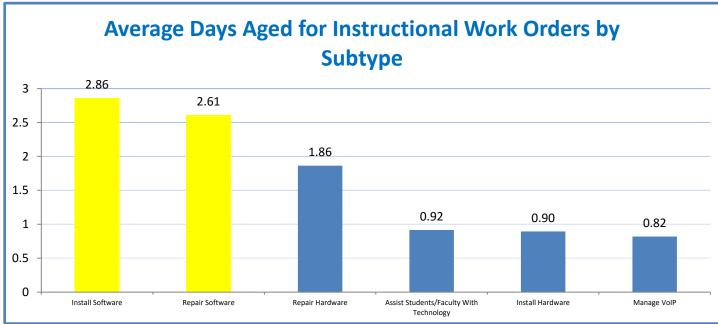

## **Technology Management Systems Performance Excellence Dashboard**

Week Ending: 2/24/2017

## 4.a.1 - TMS Scorecard for Overall Performance Excellence



**<sup>4.</sup>a.1** Achieve an overall average of 95% in TMS' service areas based on the results of TMS' Key Performance Indicators (KPIs), as documented in strategies 2-16

 $<sup>\</sup>textbf{4.a.15} \ \textbf{Provide 95\% technology effectiveness results based on feedback surveys from trainings given.}$ 

**<sup>4.</sup>a.16** Achieve 95% centralized network backup success in all files stored on the district network.























and overall feelings of being stress free.



## Performance Excellence Dashboard Supplemental Information

Week Ending: 2/24/2017

















■ Administrative Technology Facilitated Training Effectiveness

4.a.15 Provide 95% technology effectiveness results based on feedback surveys from trainings given.