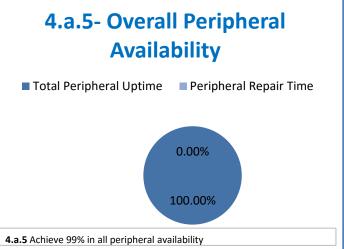

## **Technology Management Systems Performance Excellence Dashboard**

Week Ending: 2/24/2017

## 4.a.1 - TMS Scorecard for Overall Performance Excellence



**<sup>4.</sup>a.1** Achieve an overall average of 95% in TMS' service areas based on the results of TMS' Key Performance Indicators (KPIs), as documented in strategies 2-16

 $<sup>\</sup>textbf{4.a.15} \ \textbf{Provide 95\% technology effectiveness results based on feedback surveys from trainings given.}$ 

**<sup>4.</sup>a.16** Achieve 95% centralized network backup success in all files stored on the district network.























and overall feelings of being stress free.



## Performance Excellence Dashboard Supplemental Information

Week Ending: 2/24/2017

















■ Administrative Technology Facilitated Training Effectiveness

4.a.15 Provide 95% technology effectiveness results based on feedback surveys from trainings given.