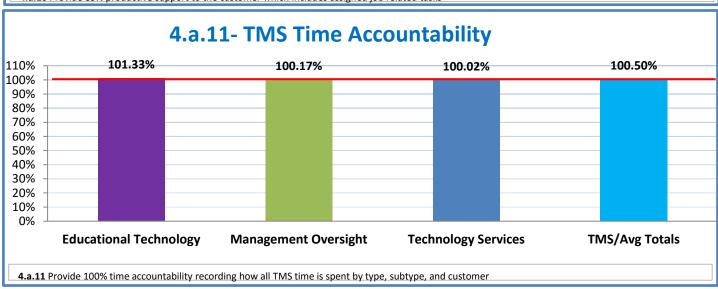

## **Technology Management Systems Performance Excellence Dashboard**

Week Ending: 2/24/2017

## 4.a.1 - TMS Scorecard for Overall Performance Excellence



**<sup>4.</sup>a.1** Achieve an overall average of 95% in TMS' service areas based on the results of TMS' Key Performance Indicators (KPIs), as documented in strategies 2-16

 $<sup>\</sup>textbf{4.a.15} \ \textbf{Provide 95\% technology effectiveness results based on feedback surveys from trainings given.}$ 

**<sup>4.</sup>a.16** Achieve 95% centralized network backup success in all files stored on the district network.























and overall feelings of being stress free.



## Performance Excellence Dashboard Supplemental Information

Week Ending: 2/24/2017

















■ Administrative Technology Facilitated Training Effectiveness

4.a.15 Provide 95% technology effectiveness results based on feedback surveys from trainings given.