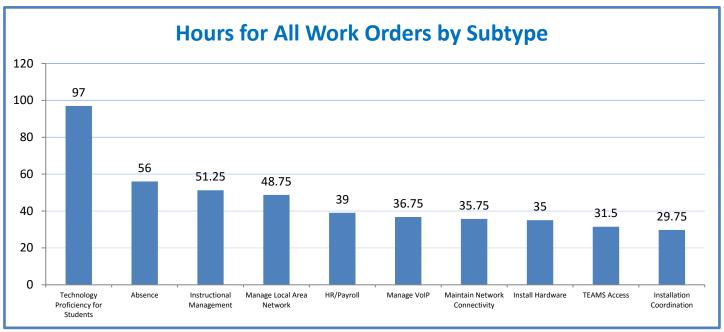

## **Technology Management Systems Performance Excellence Dashboard**

Week Ending: 2/24/2017

## 4.a.1 - TMS Scorecard for Overall Performance Excellence



**<sup>4.</sup>a.1** Achieve an overall average of 95% in TMS' service areas based on the results of TMS' Key Performance Indicators (KPIs), as documented in strategies 2-16

 $<sup>\</sup>textbf{4.a.15} \ \textbf{Provide 95\% technology effectiveness results based on feedback surveys from trainings given.}$ 

**<sup>4.</sup>a.16** Achieve 95% centralized network backup success in all files stored on the district network.























and overall feelings of being stress free.



## Performance Excellence Dashboard Supplemental Information

Week Ending: 2/24/2017

















■ Administrative Technology Facilitated Training Effectiveness

4.a.15 Provide 95% technology effectiveness results based on feedback surveys from trainings given.