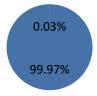

■ Total Computer Uptime ■ Computer Repair Time

4.a.4 Achieve 99% in all computer availability