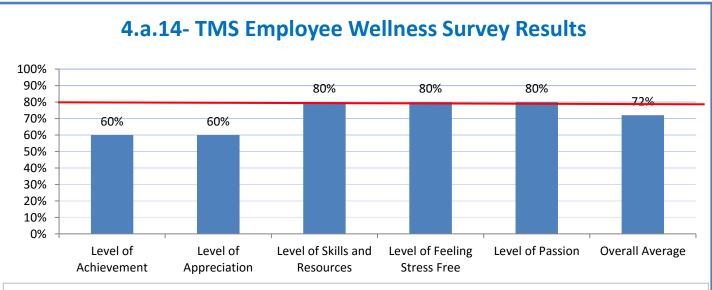

# 4.a.5- Overall Peripheral Availability

■ Total Peripheral Uptime ■ Peripheral Repair Time

**4.a.5** Achieve 99% in all peripheral availability

**4.a.14** Provide 80% employee wellness resulting in positive feelings about job performance including level of achievement, appreciation, skills and resources, and overall feelings of being stress free.