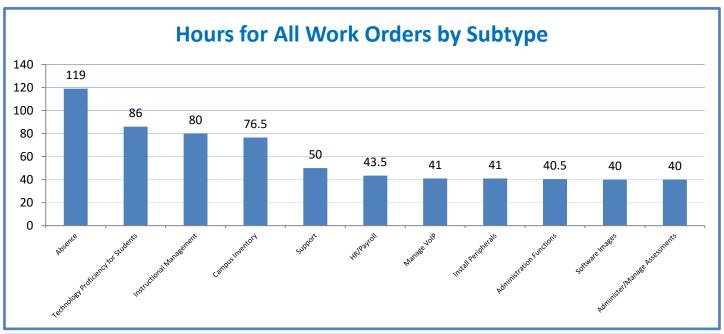

## **Technology Management Systems Performance Excellence Dashboard**

Week Ending: 2/3/2017