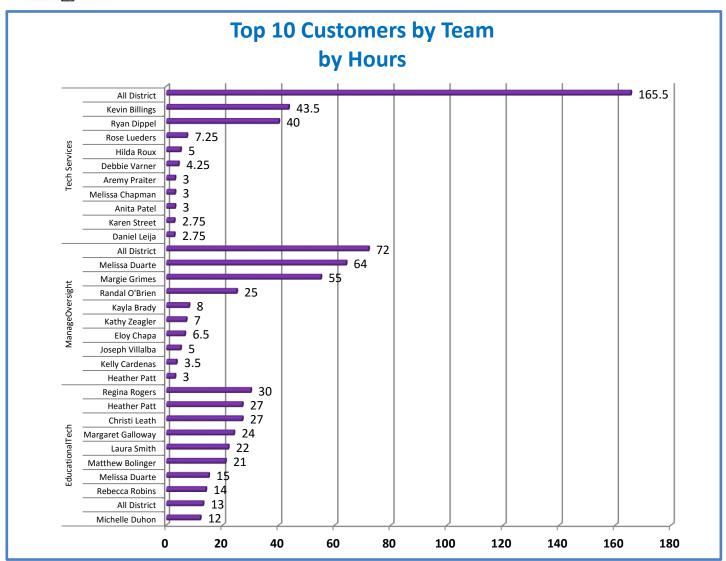

## **Technology Management Systems Performance Excellence Dashboard**

Week Ending: 2/3/2017