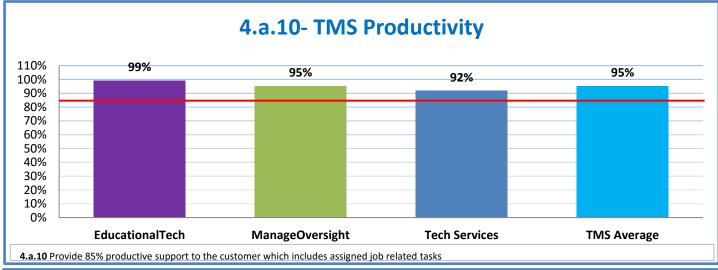

ance Excellence Dashboard**

Week Ending: 2/3/2017

## 4.a.1 - TMS Scorecard for Overall Performance Excellence



**<sup>4.</sup>a.1** Achieve an overall average of 95% in TMS' service areas based on the results of TMS' Key Performance Indicators (KPIs), as documented in strategies 2-16

 $<sup>\</sup>textbf{4.a.15} \ \textbf{Provide 95\% technology effectiveness results based on feedback surveys from trainings given.}$ 

**<sup>4.</sup>a.16** Achieve 95% centralized network backup success in all files stored on the district network.









■ Total Computer Uptime ■ Computer Repair Time



4.a.4 Achieve 99% in all computer availability

# 4.a.5- Overall Peripheral Availability

■ Total Peripheral Uptime ■ Peripheral Repair Time



**4.a.5** Achieve 99% in all peripheral availability













**4.a.14** Provide 80% employee wellness resulting in positive feelings about job performance including level of achievement, appreciation, skills and resources, and overall feelings of being stress free.



### Performance Excellence Dashboard Supplemental Information

Week Ending: 2/3/2017













#### **Administrative Facilitated Training Effectiveness** 100% 90% 80% 70% 60% 50% 40% 30% 20% 10% 0% **Support Received** Take Additional Training **Beneficial Content Organized Class Recommend Class** ■ Administrative Technology Facilitated Training Effectiveness

**4.a.15** Provide 95% technology effectiveness results based on feedback surveys from trainings given.