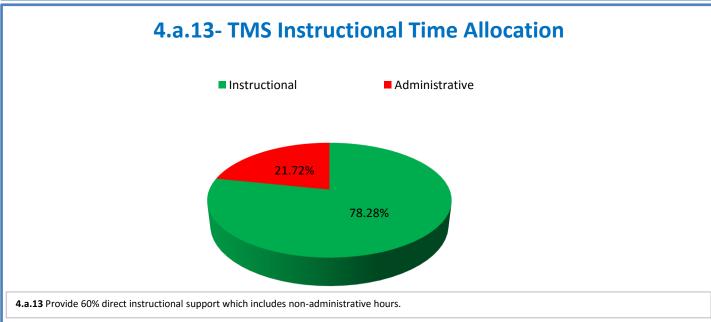

xcellence Dashboard**

Week Ending: 2/3/2017

## 4.a.1 - TMS Scorecard for Overall Performance Excellence



**<sup>4.</sup>a.1** Achieve an overall average of 95% in TMS' service areas based on the results of TMS' Key Performance Indicators (KPIs), as documented in strategies 2-16

 $<sup>\</sup>textbf{4.a.15} \ \textbf{Provide 95\% technology effectiveness results based on feedback surveys from trainings given.}$ 

**<sup>4.</sup>a.16** Achieve 95% centralized network backup success in all files stored on the district network.









■ Total Computer Uptime ■ Computer Repair Time



4.a.4 Achieve 99% in all computer availability

# 4.a.5- Overall Peripheral Availability

■ Total Peripheral Uptime ■ Peripheral Repair Time



**4.a.5** Achieve 99% in all peripheral availability













**4.a.14** Provide 80% employee wellness resulting in positive feelings about job performance including level of achievement, appreciation, skills and resources, and overall feelings of being stress free.



### Performance Excellence Dashboard Supplemental Information

Week Ending: 2/3/2017













#### **Administrative Facilitated Training Effectiveness** 100% 90% 80% 70% 60% 50% 40% 30% 20% 10% 0% **Support Received** Take Additional Training **Beneficial Content Organized Class Recommend Class** ■ Administrative Technology Facilitated Training Effectiveness

**4.a.15** Provide 95% technology effectiveness results based on feedback surveys from trainings given.