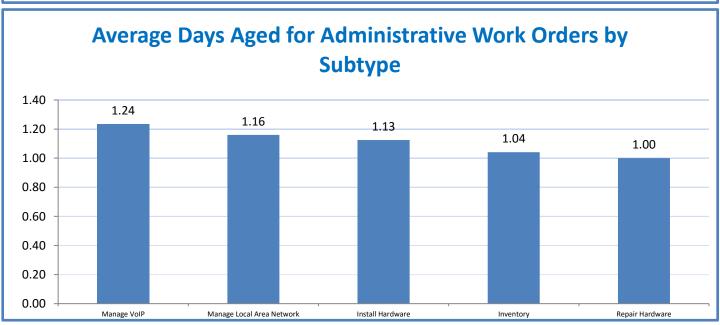

.a.15} \ \textbf{Provide 95\% technology effectiveness results based on feedback surveys from trainings given.}$ 

**<sup>4.</sup>a.16** Achieve 95% centralized network backup success in all files stored on the district network.









■ Total Computer Uptime ■ Computer Repair Time



4.a.4 Achieve 99% in all computer availability

# 4.a.5- Overall Peripheral Availability

■ Total Peripheral Uptime ■ Peripheral Repair Time



**4.a.5** Achieve 99% in all peripheral availability













**4.a.14** Provide 80% employee wellness resulting in positive feelings about job performance including level of achievement, appreciation, skills and resources, and overall feelings of being stress free.



### Performance Excellence Dashboard Supplemental Information

Week Ending: 2/3/2017













#### **Administrative Facilitated Training Effectiveness** 100% 90% 80% 70% 60% 50% 40% 30% 20% 10% 0% **Support Received** Take Additional Training **Beneficial Content Organized Class Recommend Class** ■ Administrative Technology Facilitated Training Effectiveness

**4.a.15** Provide 95% technology effectiveness results based on feedback surveys from trainings given.