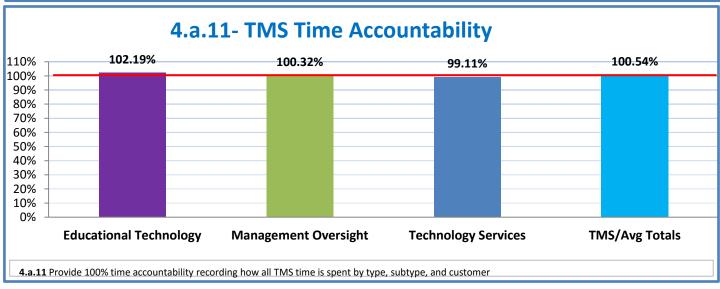

## 4.a.1 - TMS Scorecard for Overall Performance Excellence

**<sup>4.</sup>a.1** Achieve an overall average of 95% in TMS' service areas based on the results of TMS' Key Performance Indicators (KPIs), as documented in strategies 2-16