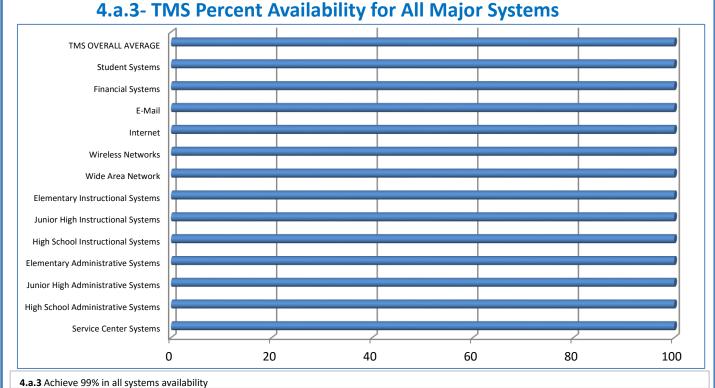

## **Technology Management Systems Performance Excellence Dashboard**

Week Ending: 2/3/2017

## 4.a.1 - TMS Scorecard for Overall Performance Excellence



**<sup>4.</sup>a.1** Achieve an overall average of 95% in TMS' service areas based on the results of TMS' Key Performance Indicators (KPIs), as documented in strategies 2-16

 $<sup>\</sup>textbf{4.a.15} \ \textbf{Provide 95\% technology effectiveness results based on feedback surveys from trainings given.}$ 

**<sup>4.</sup>a.16** Achieve 95% centralized network backup success in all files stored on the district network.









■ Total Computer Uptime ■ Computer Repair Time



4.a.4 Achieve 99% in all computer availability

# 4.a.5- Overall Peripheral Availability

■ Total Peripheral Uptime ■ Peripheral Repair Time



**4.a.5** Achieve 99% in all peripheral availability













**4.a.14** Provide 80% employee wellness resulting in positive feelings about job performance including level of achievement, appreciation, skills and resources, and overall feelings of being stress free.



### Performance Excellence Dashboard Supplemental Information

Week Ending: 2/3/2017













#### **Administrative Facilitated Training Effectiveness** 100% 90% 80% 70% 60% 50% 40% 30% 20% 10% 0% **Support Received** Take Additional Training **Beneficial Content Organized Class Recommend Class** ■ Administrative Technolog