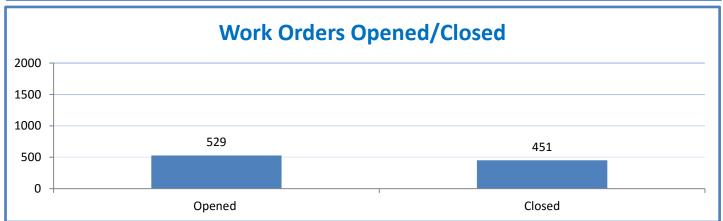

## **Technology Management Systems Performance Excellence Dashboard**

Week Ending: 2/3/2017