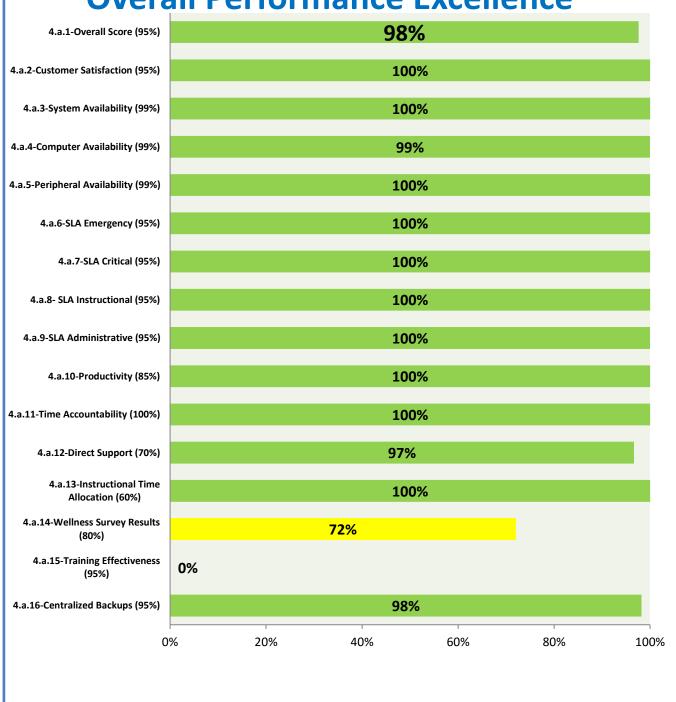

## 4.a.1 - TMS Scorecard for Overall Performance Excellence

**<sup>4.</sup>a.1** Achieve an overall average of 95% in TMS' service areas based on the results of TMS' Key Performance Indicators (KPIs), as documented in strategies 2-16

 $<sup>\</sup>textbf{4.a.15} \ \textbf{Provide 95\% technology effectiveness results based on feedback surveys from trainings given.}$ 

**<sup>4.</sup>a.16** Achieve 95% centralized network backup success in all files stored on the district network.

# 4.a.5- Overall Peripheral Availability

■ Total Peripheral Uptime ■ Peripheral Repair Time

**4.a.5** Achieve 99% in all peripheral availability

**4.a.14** Provide 80% employee wellness resulting in positive feelings about job performance including level of achievement, appreciation, skills and resources, and overall feelings of being stress free.