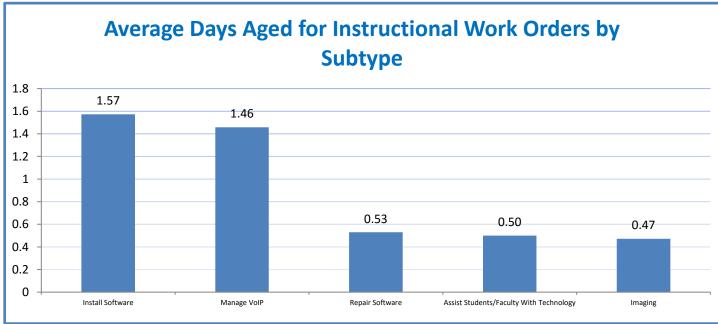

## **Technology Management Systems Performance Excellence Dashboard**

Week Ending: 2/3/2017