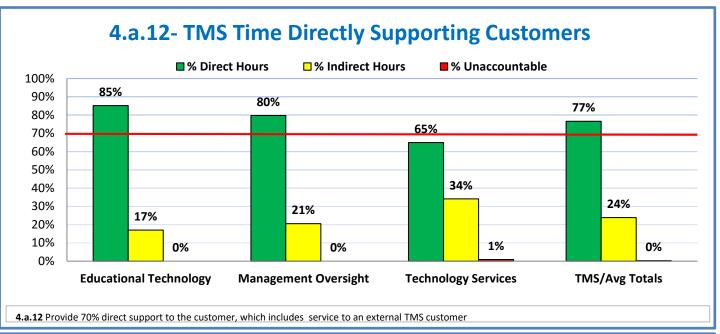

Excellence Dashboard**

Week Ending: 2/3/2017

## 4.a.1 - TMS Scorecard for Overall Performance Excellence



**<sup>4.</sup>a.1** Achieve an overall average of 95% in TMS' service areas based on the results of TMS' Key Performance Indicators (KPIs), as documented in strategies 2-16

 $<sup>\</sup>textbf{4.a.15} \ \textbf{Provide 95\% technology effectiveness results based on feedback surveys from trainings given.}$ 

**<sup>4.</sup>a.16** Achieve 95% centralized network backup success in all files stored on the district network.









■ Total Computer Uptime ■ Computer Repair Time



4.a.4 Achieve 99% in all computer availability

# 4.a.5- Overall Peripheral Availability

■ Total Peripheral Uptime ■ Peripheral Repair Time



**4.a.5** Achieve 99% in all peripheral availability













**4.a.14** Provide 80% employee wellness resulting in positive feelings about job performance including level of achievement, appreciation, skills and resources, and overall feelings of being stress free.



### Performance Excellence Dashboard Supplemental Information

Week Ending: 2/3/2017













#### **Administrative Facilitated Training Effectiveness** 100% 90% 80% 70% 60% 50% 40% 30% 20% 10% 0% **Support Received** Take Additional Training **Beneficial Content Organized Class Recommend Class** ■ Administrative Technology Facilitated Training Effectiveness

**4.a.15** Provide 95% technology effectiveness results based on feedback surveys from trainings given.