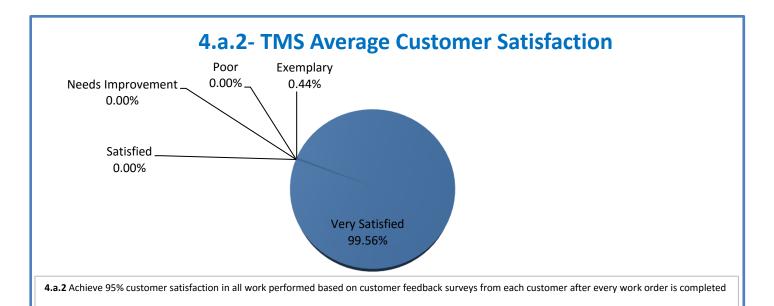

## **Technology Management Systems Performance Excellence Dashboard**

Week Ending: 2/3/2017

## 4.a.1 - TMS Scorecard for Overall Performance Excellence



**<sup>4.</sup>a.1** Achieve an overall average of 95% in TMS' service areas based on the results of TMS' Key Performance Indicators (KPIs), as documented in strategies 2-16

 $<sup>\</sup>textbf{4.a.15} \ \textbf{Provide 95\% technology effectiveness results based on feedback surveys from trainings given.}$ 

**<sup>4.</sup>a.16** Achieve 95% centralized network backup success in all files stored on the district network.









■ Total Computer Uptime ■ Computer Repair Time



4.a.4 Achieve 99% in all computer availability

# 4.a.5- Overall Peripheral Availability

■ Total Peripheral Uptime ■ Peripheral Repair Time



**4.a.5** Achieve 99% in all peripheral availability













**4.a.14** Provide 80% employee wellness resulting in positive feelings about job performance including level of achievement, appreciation, skills and resources, and overall feelings of being stress free.



### Performance Excellence Dashboard Supplemental Information

Week Ending: 2/3/2017













#### **Administrative Facilitated Training Effectiveness** 100% 90% 80% 70% 60% 50% 40% 30% 20% 10% 0% **Support Received** Take Additional Training **Beneficial Content Organized Class Recommend Class** ■ Administrative Techn