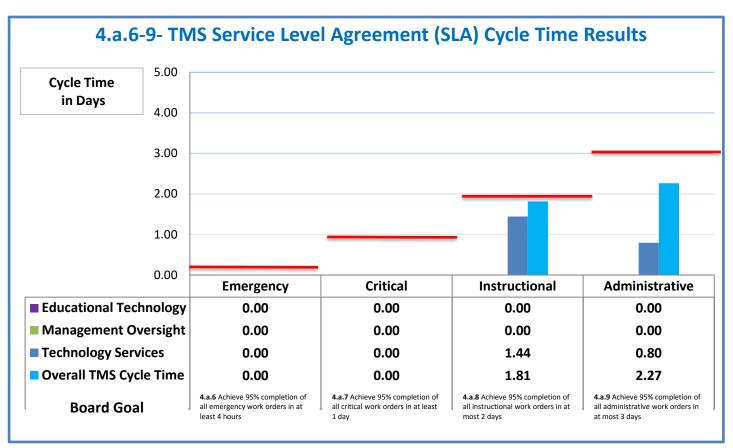

rmance Excellence Dashboard**

Week Ending: 2/3/2017

## 4.a.1 - TMS Scorecard for Overall Performance Excellence



**<sup>4.</sup>a.1** Achieve an overall average of 95% in TMS' service areas based on the results of TMS' Key Performance Indicators (KPIs), as documented in strategies 2-16

 $<sup>\</sup>textbf{4.a.15} \ \textbf{Provide 95\% technology effectiveness results based on feedback surveys from trainings given.}$ 

**<sup>4.</sup>a.16** Achieve 95% centralized network backup success in all files stored on the district network.









■ Total Computer Uptime ■ Computer Repair Time



4.a.4 Achieve 99% in all computer availability

# 4.a.5- Overall Peripheral Availability

■ Total Peripheral Uptime ■ Peripheral Repair Time



**4.a.5** Achieve 99% in all peripheral availability













**4.a.14** Provide 80% employee wellness resulting in positive feelings about job performance including level of achievement, appreciation, skills and resources, and overall feelings of being stress free.



### Performance Excellence Dashboard Supplemental Information

Week Ending: 2/3/2017













#### **Administrative Facilitated Training Effectiveness** 100% 90% 80% 70% 60% 50% 40% 30% 20% 10% 0% **Support Received** Take Additional Training **Beneficial Content Organized Class Recommend Class** ■ Administrative Technology Facilitated Training Effectiveness

**4.a.15** Provide 95% technology effectiveness results based on feedback surveys from trainings given.