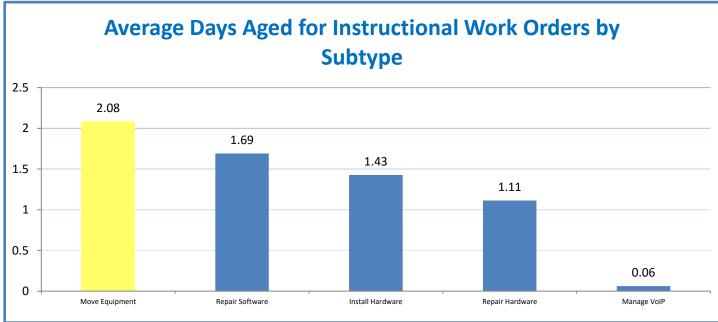

## **Technology Management Systems Performance Excellence Dashboard**

Week Ending: 3/31/2017

## 4.a.1 - TMS Scorecard for Overall Performance Excellence



**<sup>4.</sup>a.1** Achieve an overall average of 95% in TMS' service areas based on the results of TMS' Key Performance Indicators (KPIs), as documented in strategies 2-16

**<sup>4.</sup>a.15** Provide 95% technology effectiveness results based on feedback surveys from trainings given.

**<sup>4.</sup>a.16** Achieve 95% centralized network backup success in all files stored on the district network.























and overall feelings of being stress free.



## Performance Excellence Dashboard Supplemental Information

Week Ending: 3/31/2017

















■ Administrative Technology Facilitated Training Effectiveness

4.a.15 Provide 95% technology effectiveness results based on feedback surveys from trainings given.