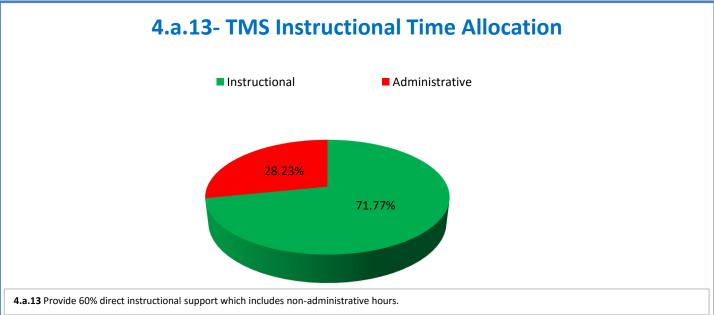

## **Technology Management Systems Performance Excellence Dashboard**

Week Ending: 3/31/2017

## 4.a.1 - TMS Scorecard for Overall Performance Excellence



**<sup>4.</sup>a.1** Achieve an overall average of 95% in TMS' service areas based on the results of TMS' Key Performance Indicators (KPIs), as documented in strategies 2-16

**<sup>4.</sup>a.15** Provide 95% technology effectiveness results based on feedback surveys from trainings given.

**<sup>4.</sup>a.16** Achieve 95% centralized network backup success in all files stored on the district network.























and overall feelings of being stress free.



## Performance Excellence Dashboard Supplemental Information

Week Ending: 3/31/2017

















■ Administrative Technology Facilitated Training Effectiveness

4.a.15 Provide 95% technology effectiveness results based on feedback surveys from trainings given.