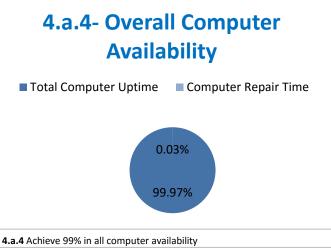

## **Technology Management Systems Performance Excellence Dashboard**

Week Ending: 3/31/2017

## 4.a.1 - TMS Scorecard for Overall Performance Excellence



**<sup>4.</sup>a.1** Achieve an overall average of 95% in TMS' service areas based on the results of TMS' Key Performance Indicators (KPIs), as documented in strategies 2-16

**<sup>4.</sup>a.15** Provide 95% technology effectiveness results based on feedback surveys from trainings given.

**<sup>4.</sup>a.16** Achieve 95% centralized network backup success in all files stored on the district network.























and overall feelings of being stress free.



## Performance Excellence Dashboard Supplemental Information

Week Ending: 3/31/2017

















■ Administrative Technology Facilitated Training Effectiveness

4.a.15 Provide 95% technology effectiveness results based on feedback surveys from trainings given.