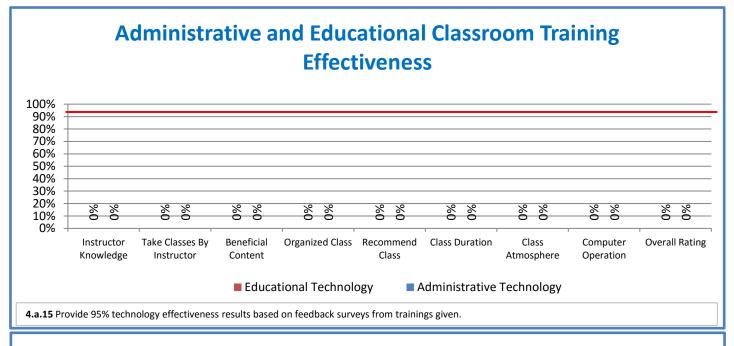

**<sup>4.</sup>a.15** Provide 95% technology effectiveness results based on feedback surveys from trainings given.

**<sup>4.</sup>a.16** Achieve 95% centralized network backup success in all files stored on the district network.