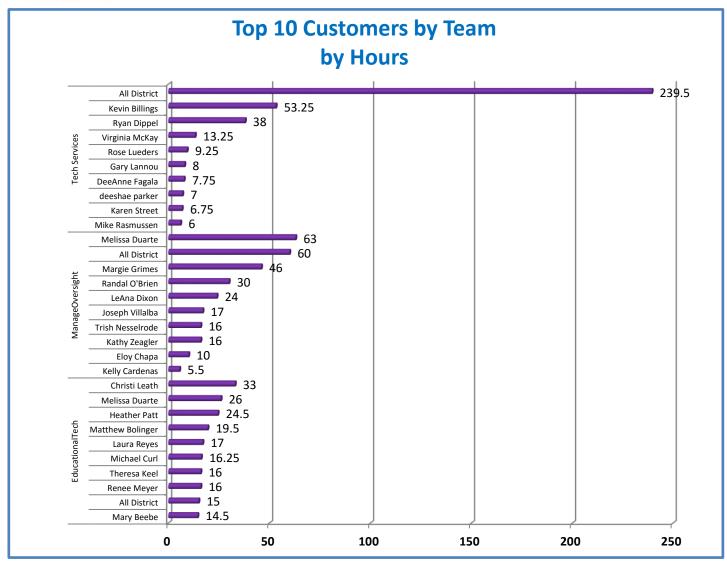

## **Technology Management Systems Performance Excellence Dashboard**

Week Ending: 3/31/2017

## 4.a.1 - TMS Scorecard for Overall Performance Excellence



**<sup>4.</sup>a.1** Achieve an overall average of 95% in TMS' service areas based on the results of TMS' Key Performance Indicators (KPIs), as documented in strategies 2-16

**<sup>4.</sup>a.15** Provide 95% technology effectiveness results based on feedback surveys from trainings given.

**<sup>4.</sup>a.16** Achieve 95% centralized network backup success in all files stored on the district network.























and overall feelings of being stress free.



## Performance Excellence Dashboard Supplemental Information

Week Ending: 3/31/2017

















■ Administrative Technology Facilitated Training Effectiveness

4.a.15 Provide 95% technology effectiveness results based on feedback surveys from trainings given.