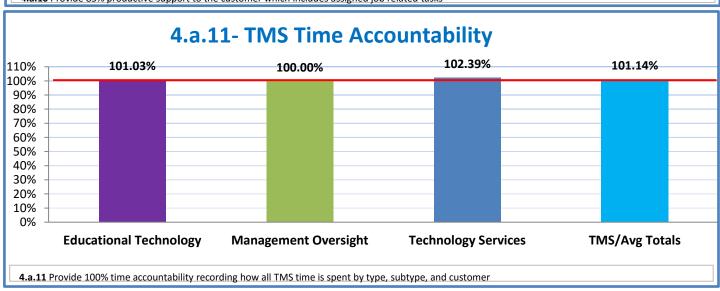

## **Technology Management Systems Performance Excellence Dashboard**

Week Ending: 3/31/2017

## 4.a.1 - TMS Scorecard for Overall Performance Excellence



**<sup>4.</sup>a.1** Achieve an overall average of 95% in TMS' service areas based on the results of TMS' Key Performance Indicators (KPIs), as documented in strategies 2-16

**<sup>4.</sup>a.15** Provide 95% technology effectiveness results based on feedback surveys from trainings given.

**<sup>4.</sup>a.16** Achieve 95% centralized network backup success in all files stored on the district network.























and overall feelings of being stress free.



## Performance Excellence Dashboard Supplemental Information

Week Ending: 3/31/2017

















■ Administrative Technology Facilitated Training Effectiveness

4.a.15 Provide 95% technology effectiveness results based on feedback surveys from trainings given.