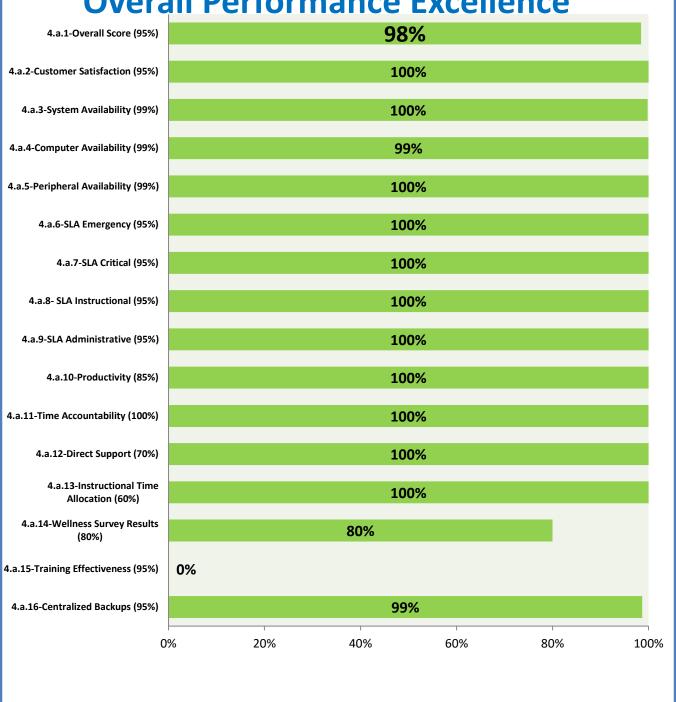

## 4.a.1 - TMS Scorecard for Overall Performance Excellence

**<sup>4.</sup>a.1** Achieve an overall average of 95% in TMS' service areas based on the results of TMS' Key Performance Indicators (KPIs), as documented in strategies 2-16

**<sup>4.</sup>a.15** Provide 95% technology effectiveness results based on feedback surveys from trainings given.

**<sup>4.</sup>a.16** Achieve 95% centralized network backup success in all files stored on the district network.