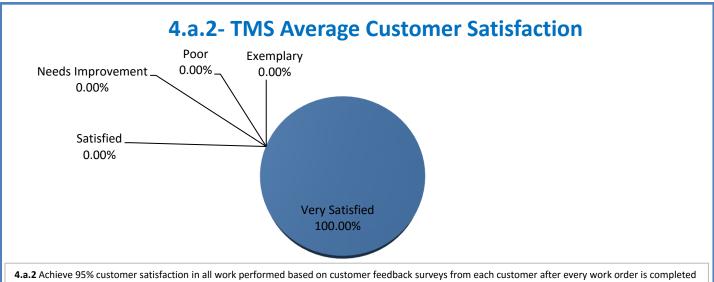

## **Technology Management Systems Performance Excellence Dashboard**

Week Ending: 3/31/2017

## 4.a.1 - TMS Scorecard for Overall Performance Excellence



**<sup>4.</sup>a.1** Achieve an overall average of 95% in TMS' service areas based on the results of TMS' Key Performance Indicators (KPIs), as documented in strategies 2-16

**<sup>4.</sup>a.15** Provide 95% technology effectiveness results based on feedback surveys from trainings given.

**<sup>4.</sup>a.16** Achieve 95% centralized network backup success in all files stored on the district network.























and overall feelings of being stress free.



## Performance Excellence Dashboard Supplemental Information

Week Ending: 3/31/2017

















■ Administrative Technology Facilitated Training Effectiveness

4.a.15 Provide 95% technology effectiveness results based on feedback surveys from trainings given.