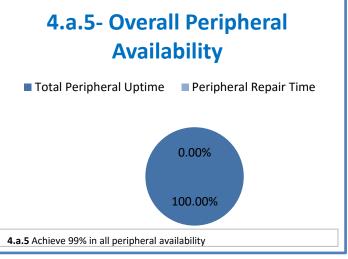

## **Technology Management Systems Performance Excellence Dashboard**

Week Ending: 3/31/2017

## 4.a.1 - TMS Scorecard for Overall Performance Excellence



**<sup>4.</sup>a.1** Achieve an overall average of 95% in TMS' service areas based on the results of TMS' Key Performance Indicators (KPIs), as documented in strategies 2-16

**<sup>4.</sup>a.15** Provide 95% technology effectiveness results based on feedback surveys from trainings given.

**<sup>4.</sup>a.16** Achieve 95% centralized network backup success in all files stored on the district network.























and overall feelings of being stress free.



## Performance Excellence Dashboard Supplemental Information

Week Ending: 3/31/2017

















■ Administrative Technology Facilitated Training Effectiveness

4.a.15 Provide 95% technology effectiveness results based on feedback surveys from trainings given.