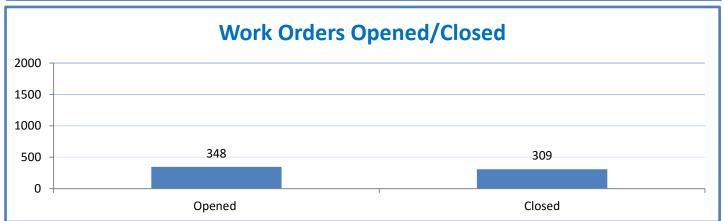

## **Technology Management Systems Performance Excellence Dashboard**

Week Ending: 3/31/2017

## 4.a.1 - TMS Scorecard for Overall Performance Excellence



**<sup>4.</sup>a.1** Achieve an overall average of 95% in TMS' service areas based on the results of TMS' Key Performance Indicators (KPIs), as documented in strategies 2-16

**<sup>4.</sup>a.15** Provide 95% technology effectiveness results based on feedback surveys from trainings given.

**<sup>4.</sup>a.16** Achieve 95% centralized network backup success in all files stored on the district network.























and overall feelings of being stress free.



## Performance Excellence Dashboard Supplemental Information

Week Ending: 3/31/2017

















■ Administrative Technology Facilitated Training Effectiveness

4.a.15 Provide 95% technology effectiveness results based on feedback surveys from trainings given.