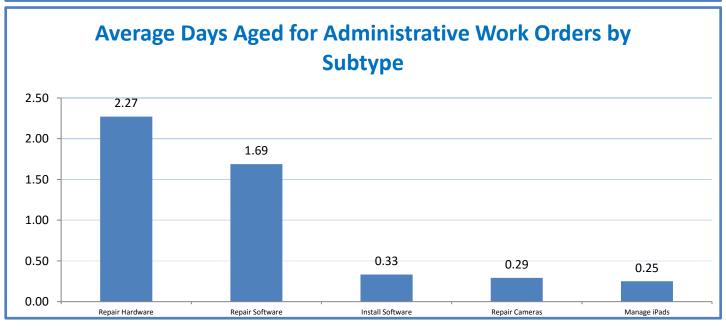

## **Technology Management Systems Performance Excellence Dashboard**

Week Ending: 3/31/2017

## 4.a.1 - TMS Scorecard for Overall Performance Excellence



**<sup>4.</sup>a.1** Achieve an overall average of 95% in TMS' service areas based on the results of TMS' Key Performance Indicators (KPIs), as documented in strategies 2-16

**<sup>4.</sup>a.15** Provide 95% technology effectiveness results based on feedback surveys from trainings given.

**<sup>4.</sup>a.16** Achieve 95% centralized network backup success in all files stored on the district network.























and overall feelings of being stress free.



## Performance Excellence Dashboard Supplemental Information

Week Ending: 3/31/2017

















■ Administrative Technology Facilitated Training Effectiveness

4.a.15 Provide 95% technology effectiveness results based on feedback surveys from trainings given.