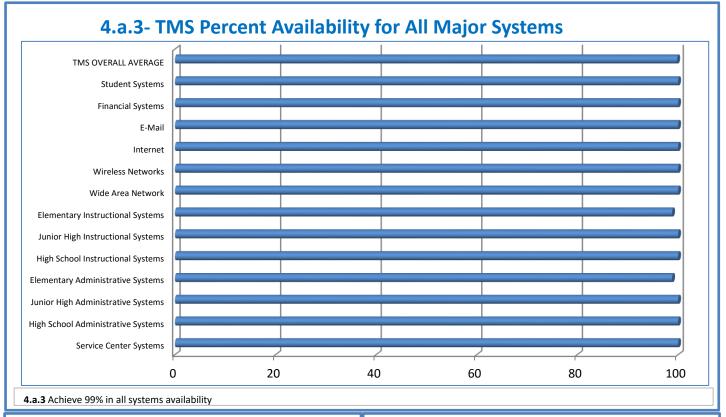

## **Technology Management Systems Performance Excellence Dashboard**

Week Ending: 3/31/2017

## 4.a.1 - TMS Scorecard for Overall Performance Excellence



**<sup>4.</sup>a.1** Achieve an overall average of 95% in TMS' service areas based on the results of TMS' Key Performance Indicators (KPIs), as documented in strategies 2-16

**<sup>4.</sup>a.15** Provide 95% technology effectiveness results based on feedback surveys from trainings given.

**<sup>4.</sup>a.16** Achieve 95% centralized network backup success in all files stored on the district network.























and overall feelings of being stress free.



## Performance Excellence Dashboard Supplemental Information

Week Ending: 3/31/2017

















■ Administrative Technology Facilitated Training Effectiveness

4.a.15 Provide 95% technology effectiveness results based on feedback surveys from trainings given.