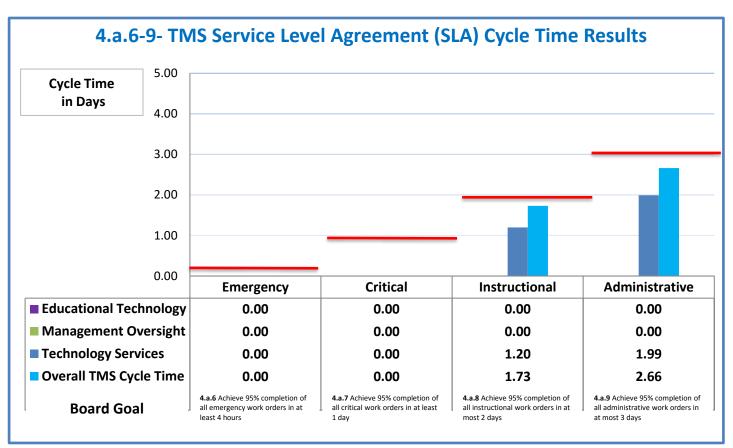

## **Technology Management Systems Performance Excellence Dashboard**

Week Ending: 3/31/2017

## 4.a.1 - TMS Scorecard for Overall Performance Excellence



**<sup>4.</sup>a.1** Achieve an overall average of 95% in TMS' service areas based on the results of TMS' Key Performance Indicators (KPIs), as documented in strategies 2-16

**<sup>4.</sup>a.15** Provide 95% technology effectiveness results based on feedback surveys from trainings given.

**<sup>4.</sup>a.16** Achieve 95% centralized network backup success in all files stored on the district network.























and overall feelings of being stress free.



## Performance Excellence Dashboard Supplemental Information

Week Ending: 3/31/2017

















■ Administrative Technology Facilitated Training Effectiveness

4.a.15 Provide 95% technology effectiveness results based on feedback surveys from trainings given.