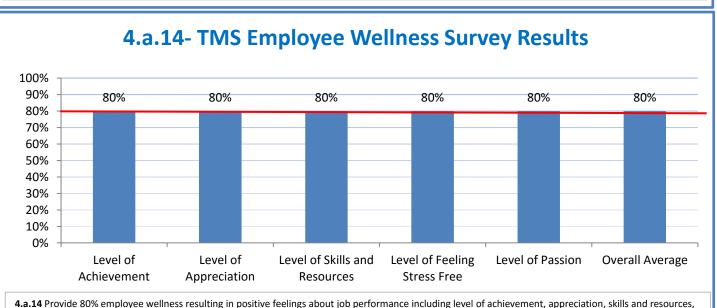

## **Technology Management Systems Performance Excellence Dashboard**

Week Ending: 3/31/2017

## 4.a.1 - TMS Scorecard for Overall Performance Excellence



**<sup>4.</sup>a.1** Achieve an overall average of 95% in TMS' service areas based on the results of TMS' Key Performance Indicators (KPIs), as documented in strategies 2-16

**<sup>4.</sup>a.15** Provide 95% technology effectiveness results based on feedback surveys from trainings given.

**<sup>4.</sup>a.16** Achieve 95% centralized network backup success in all files stored on the district network.























and overall feelings of being stress free.



## Performance Excellence Dashboard Supplemental Information

Week Ending: 3/31/2017

















■ Administrative Technology Facilitated Training Effectiveness

4.a.15 Provide 95% technology effectiveness results based on feedback surveys from trainings given.