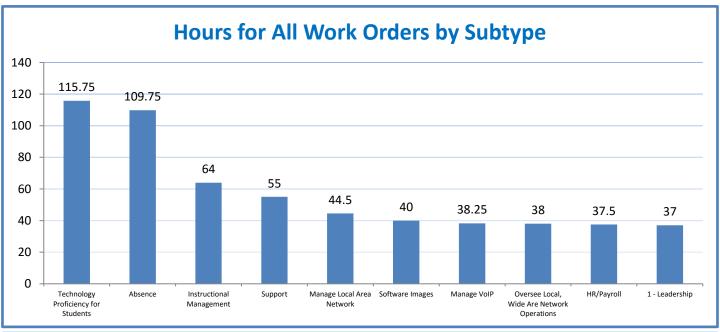

## **Technology Management Systems Performance Excellence Dashboard**

Week Ending: 3/31/2017

## 4.a.1 - TMS Scorecard for Overall Performance Excellence



**<sup>4.</sup>a.1** Achieve an overall average of 95% in TMS' service areas based on the results of TMS' Key Performance Indicators (KPIs), as documented in strategies 2-16

**<sup>4.</sup>a.15** Provide 95% technology effectiveness results based on feedback surveys from trainings given.

**<sup>4.</sup>a.16** Achieve 95% centralized network backup success in all files stored on the district network.























and overall feelings of being stress free.



## Performance Excellence Dashboard Supplemental Information

Week Ending: 3/31/2017

















■ Administrative Technology Facilitated Training Effectiveness

4.a.15 Provide 95% technology effectiveness results based on feedback surveys from trainings given.