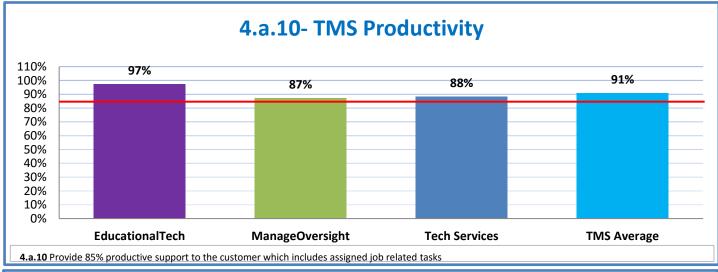

## **Technology Management Systems Performance Excellence Dashboard**

Week Ending: 3/31/2017

## 4.a.1 - TMS Scorecard for Overall Performance Excellence



**<sup>4.</sup>a.1** Achieve an overall average of 95% in TMS' service areas based on the results of TMS' Key Performance Indicators (KPIs), as documented in strategies 2-16

**<sup>4.</sup>a.15** Provide 95% technology effectiveness results based on feedback surveys from trainings given.

**<sup>4.</sup>a.16** Achieve 95% centralized network backup success in all files stored on the district network.























and overall feelings of being stress free.



## Performance Excellence Dashboard Supplemental Information

Week Ending: 3/31/2017

















■ Administrative Technology Facilitated Training Effectiveness

4.a.15 Provide 95% technology effectiveness results based on feedback surveys from trainings given.