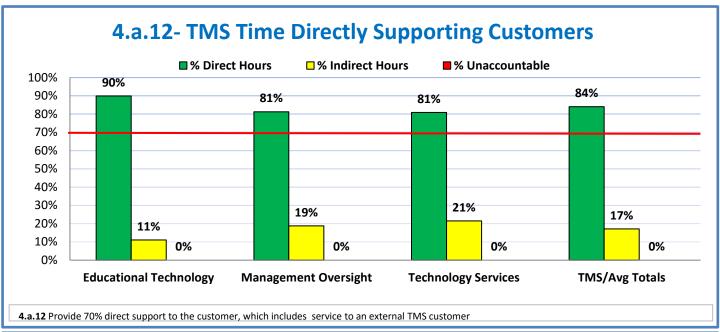

## **Technology Management Systems Performance Excellence Dashboard**

Week Ending: 3/31/2017

## 4.a.1 - TMS Scorecard for Overall Performance Excellence



**<sup>4.</sup>a.1** Achieve an overall average of 95% in TMS' service areas based on the results of TMS' Key Performance Indicators (KPIs), as documented in strategies 2-16

**<sup>4.</sup>a.15** Provide 95% technology effectiveness results based on feedback surveys from trainings given.

**<sup>4.</sup>a.16** Achieve 95% centralized network backup success in all files stored on the district network.























and overall feelings of being stress free.



## Performance Excellence Dashboard Supplemental Information

Week Ending: 3/31/2017

















■ Administrative Technology Facilitated Training Effectiveness

4.a.15 Provide 95% technology effectiveness results based on feedback surveys from trainings given.