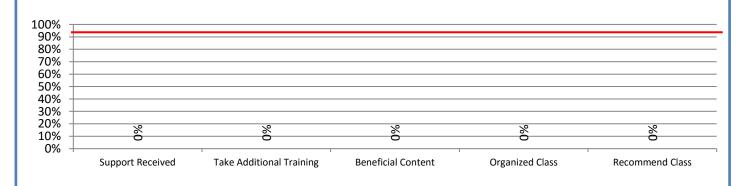

## Performance Excellence Dashboard Supplemental Information

Week Ending: 3/31/2017

■ Administrative Technology Facilitated Training Effectiveness

4.a.15 Provide 95% technology effectiveness results based on feedback surveys from trainings given.