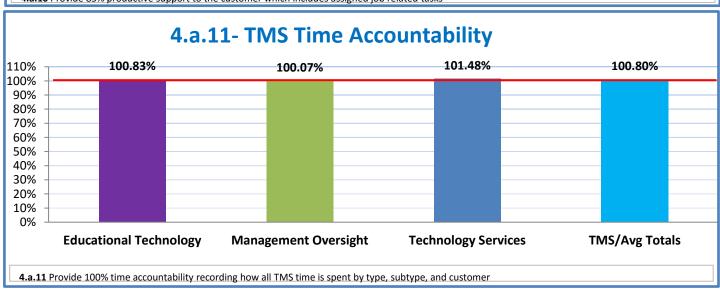

## 4.a.1 - TMS Scorecard for Overall Performance Excellence

**<sup>4.</sup>a.1** Achieve an overall average of 95% in TMS' service areas based on the results of TMS' Key Performance Indicators (KPIs), as documented in strategies 2-16