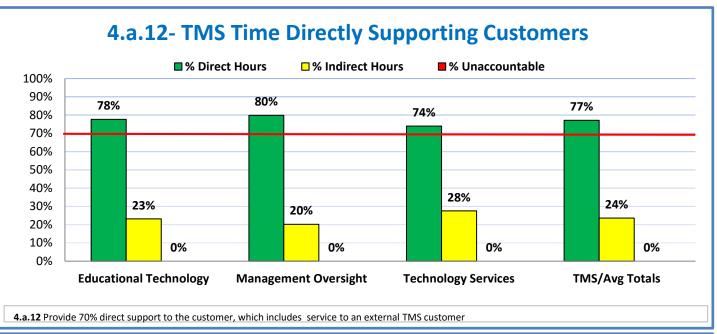

## 4.a.1 - TMS Scorecard for Overall Performance Excellence

**<sup>4.</sup>a.1** Achieve an overall average of 95% in TMS' service areas based on the results of TMS' Key Performance Indicators (KPIs), as documented in strategies 2-16