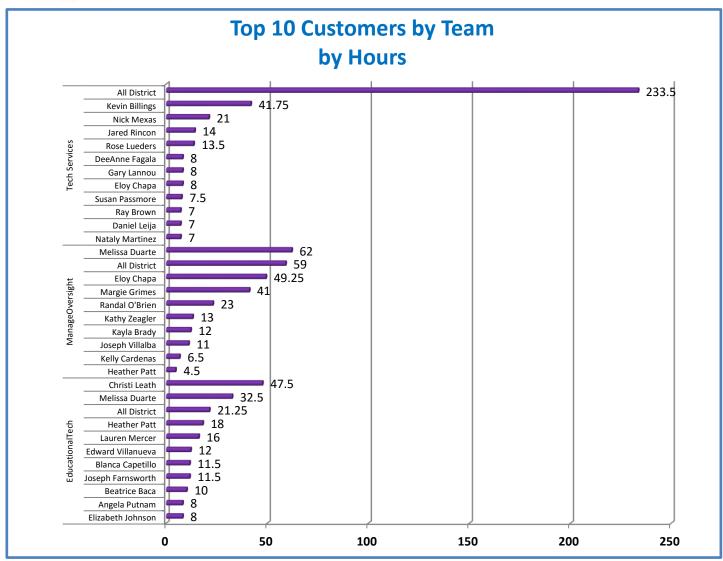

## Performance Excellence Dashboard Supplemental Information

Week Ending: 4/21/2017

■ Administrative Technology Facilitated Training Effectiveness

4.a.15 Provide 95% technology effectiveness results based on feedback surveys from trainings given.