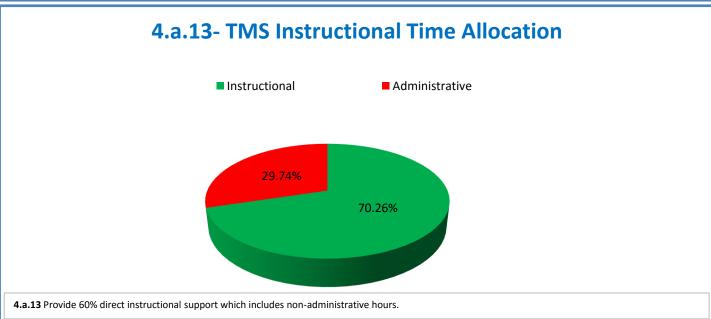

## 4.a.1 - TMS Scorecard for Overall Performance Excellence

**<sup>4.</sup>a.1** Achieve an overall average of 95% in TMS' service areas based on the results of TMS' Key Performance Indicators (KPIs), as documented in strategies 2-16