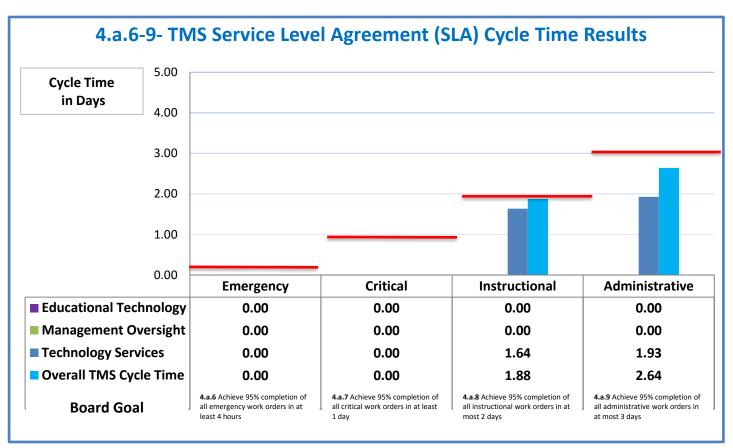

## **Technology Management Systems Performance Excellence Dashboard**

Week Ending: 4/21/2017

## 4.a.1 - TMS Scorecard for Overall Performance Excellence



**<sup>4.</sup>a.1** Achieve an overall average of 95% in TMS' service areas based on the results of TMS' Key Performance Indicators (KPIs), as documented in strategies 2-16

 $<sup>\</sup>textbf{4.a.15} \ \textbf{Provide 95\% technology effectiveness results based on feedback surveys from trainings given.}$ 

**<sup>4.</sup>a.16** Achieve 95% centralized network backup success in all files stored on the district network.























**4.a.14** Provide 80% employee wellness resulting in positive feelings about job performance including level of achievement, appreciation, skills and resources, and overall feelings of being stress free.



## Performance Excellence Dashboard Supplemental Information

Week Ending: 4/21/2017

















■ Administrative Technology Facilitated Training Effectiveness

4.a.15 Provide 95% technology effectiveness results based on feedback surveys from trainings given.