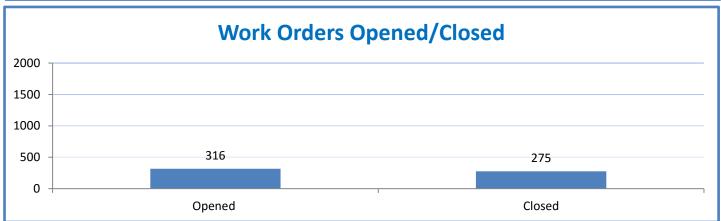

## Performance Excellence Dashboard Supplemental Information

Week Ending: 4/21/2017

■ Administrative Technology Facilitated Training Effectiveness

4.a.15 Provide 95% technology effectiveness results based on feedback surveys from trainings given.