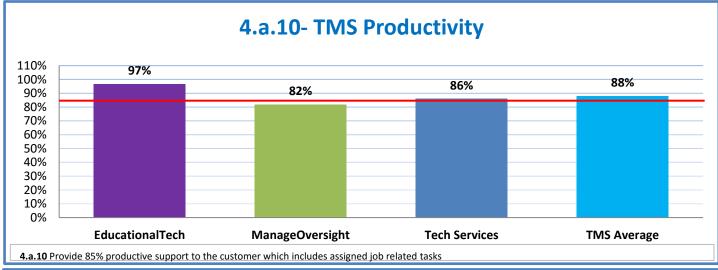

## **Technology Management Systems Performance Excellence Dashboard**

Week Ending: 4/21/2017

## 4.a.1 - TMS Scorecard for Overall Performance Excellence



**<sup>4.</sup>a.1** Achieve an overall average of 95% in TMS' service areas based on the results of TMS' Key Performance Indicators (KPIs), as documented in strategies 2-16

 $<sup>\</sup>textbf{4.a.15} \ \textbf{Provide 95\% technology effectiveness results based on feedback surveys from trainings given.}$ 

**<sup>4.</sup>a.16** Achieve 95% centralized network backup success in all files stored on the district network.























**4.a.14** Provide 80% employee wellness resulting in positive feelings about job performance including level of achievement, appreciation, skills and resources, and overall feelings of being stress free.



## Performance Excellence Dashboard Supplemental Information

Week Ending: 4/21/2017

















■ Administrative Technology Facilitated Training Effectiveness

4.a.15 Provide 95% technology effectiveness results based on feedback surveys from trainings given.