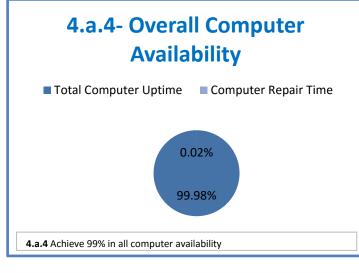

## **Technology Management Systems Performance Excellence Dashboard**

Week Ending: 4/21/2017

## 4.a.1 - TMS Scorecard for Overall Performance Excellence



**<sup>4.</sup>a.1** Achieve an overall average of 95% in TMS' service areas based on the results of TMS' Key Performance Indicators (KPIs), as documented in strategies 2-16

 $<sup>\</sup>textbf{4.a.15} \ \textbf{Provide 95\% technology effectiveness results based on feedback surveys from trainings given.}$ 

**<sup>4.</sup>a.16** Achieve 95% centralized network backup success in all files stored on the district network.























**4.a.14** Provide 80% employee wellness resulting in positive feelings about job performance including level of achievement, appreciation, skills and resources, and overall feelings of being stress free.



## Performance Excellence Dashboard Supplemental Information

Week Ending: 4/21/2017

















■ Administrative Technology Facilitated Training Effectiveness

4.a.15 Provide 95% technology effectiveness results based on feedback surveys from trainings given.