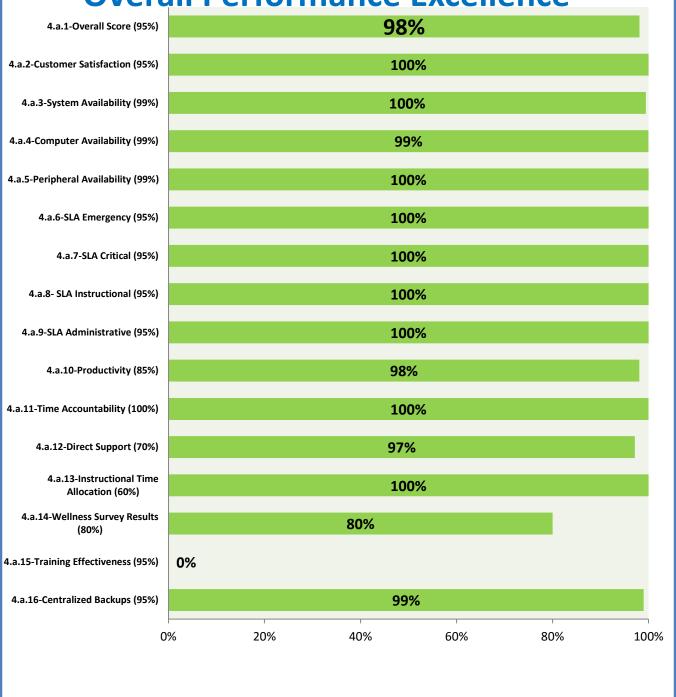

## 4.a.1 - TMS Scorecard for Overall Performance Excellence

**<sup>4.</sup>a.1** Achieve an overall average of 95% in TMS' service areas based on the results of TMS' Key Performance Indicators (KPIs), as documented in strategies 2-16

 $<sup>\</sup>textbf{4.a.15} \ \textbf{Provide 95\% technology effectiveness results based on feedback surveys from trainings given.}$ 

**<sup>4.</sup>a.16** Achieve 95% centralized network backup success in all files stored on the district network.

**4.a.14** Provide 80% employee wellness resulting in positive feelings about job performance including level of achievement, appreciation, skills and resources, and overall feelings of being stress free.