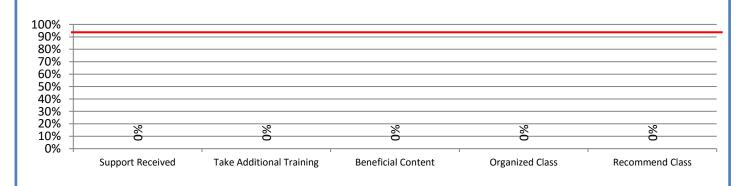

## Performance Excellence Dashboard Supplemental Information

Week Ending: 4/21/2017

■ Administrative Technology Facilitated Training Effectiveness

4.a.15 Provide 95% technology effectiveness results based on feedback surveys from trainings given.