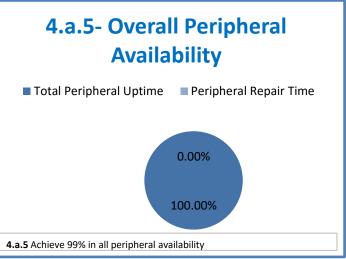

## **Technology Management Systems Performance Excellence Dashboard**

Week Ending: 4/21/2017

## 4.a.1 - TMS Scorecard for Overall Performance Excellence



**<sup>4.</sup>a.1** Achieve an overall average of 95% in TMS' service areas based on the results of TMS' Key Performance Indicators (KPIs), as documented in strategies 2-16

 $<sup>\</sup>textbf{4.a.15} \ \textbf{Provide 95\% technology effectiveness results based on feedback surveys from trainings given.}$ 

**<sup>4.</sup>a.16** Achieve 95% centralized network backup success in all files stored on the district network.























**4.a.14** Provide 80% employee wellness resulting in positive feelings about job performance including level of achievement, appreciation, skills and resources, and overall feelings of being stress free.



## Performance Excellence Dashboard Supplemental Information

Week Ending: 4/21/2017

















■ Administrative Technology Facilitated Training Effectiveness

4.a.15 Provide 95% technology effectiveness results based on feedback surveys from trainings given.