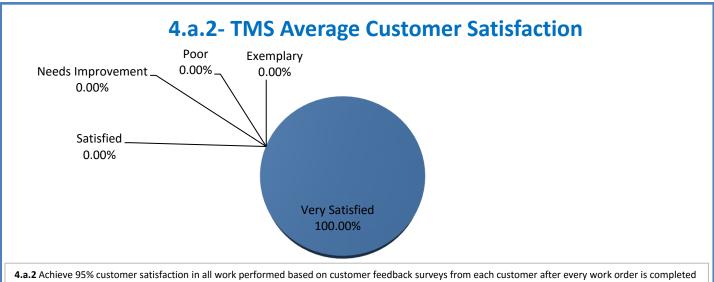

## Performance Excellence Dashboard Supplemental Information

Week Ending: 4/21/2017

■ Administrative Technology Facilitated Training Effectiveness

4.a.15 Provide 95% technology effectiveness results based on feedback surveys from trainings given.