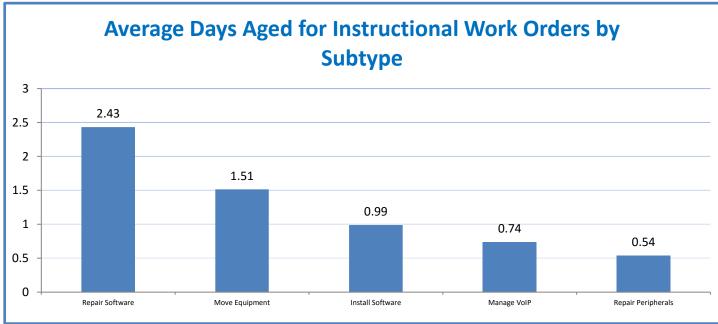

MS Scorecard for Overall Performance Excellence



**<sup>4.</sup>a.1** Achieve an overall average of 95% in TMS' service areas based on the results of TMS' Key Performance Indicators (KPIs), as documented in strategies 2-16

 $<sup>\</sup>textbf{4.a.15} \ \textbf{Provide 95\% technology effectiveness results based on feedback surveys from trainings given.}$ 

**<sup>4.</sup>a.16** Achieve 95% centralized network backup success in all files stored on the district network.























**4.a.14** Provide 80% employee wellness resulting in positive feelings about job performance including level of achievement, appreciation, skills and resources, and overall feelings of being stress free.



## Performance Excellence Dashboard Supplemental Information

Week Ending: 4/21/2017

















■ Administrative Technology Facilitated Training Effectiveness

4.a.15 Provide 95% technology effectiveness results based on feedback surveys from trainings given.