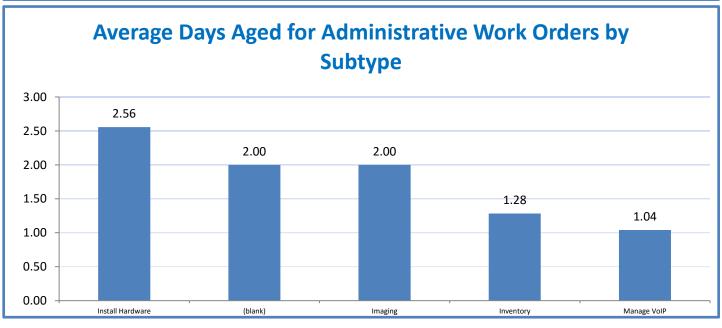

Scorecard for Overall Performance Excellence



**<sup>4.</sup>a.1** Achieve an overall average of 95% in TMS' service areas based on the results of TMS' Key Performance Indicators (KPIs), as documented in strategies 2-16

 $<sup>\</sup>textbf{4.a.15} \ \textbf{Provide 95\% technology effectiveness results based on feedback surveys from trainings given.}$ 

**<sup>4.</sup>a.16** Achieve 95% centralized network backup success in all files stored on the district network.























**4.a.14** Provide 80% employee wellness resulting in positive feelings about job performance including level of achievement, appreciation, skills and resources, and overall feelings of being stress free.



## Performance Excellence Dashboard Supplemental Information

Week Ending: 4/21/2017

















■ Administrative Technology Facilitated Training Effectiveness

4.a.15 Provide 95% technology effectiveness results based on feedback surveys from trainings given.