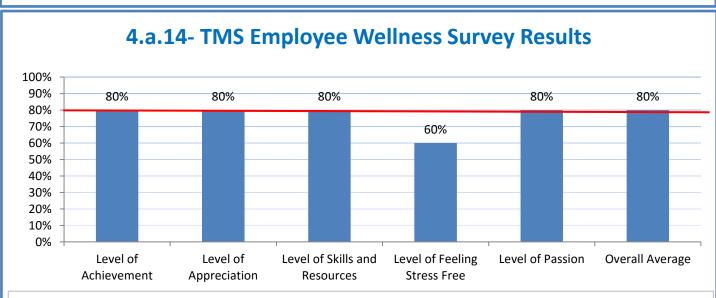

**4.a.14** Provide 80% employee wellness resulting in positive feelings about job performance including level of achievement, appreciation, skills and resources, and overall feelings of being stress free.