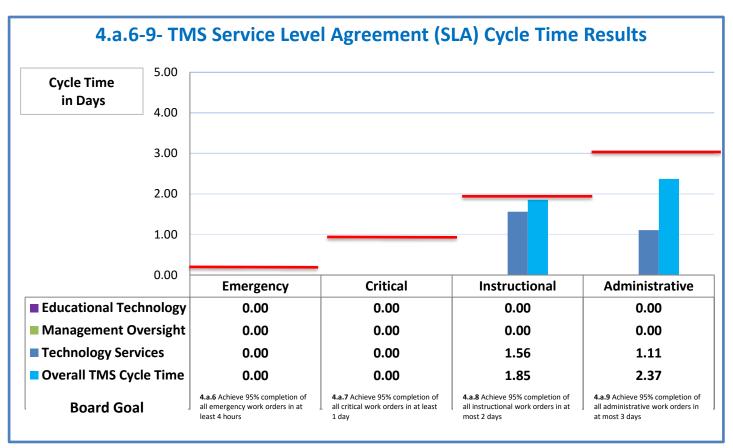

## **Technology Management Systems Performance Excellence Dashboard**

Week Ending: 4/28/2017

## 4.a.1 - TMS Scorecard for Overall Performance Excellence



**<sup>4.</sup>a.1** Achieve an overall average of 95% in TMS' service areas based on the results of TMS' Key Performance Indicators (KPIs), as documented in strategies 2-16

 $<sup>\</sup>textbf{4.a.15} \ \textbf{Provide 95\% technology effectiveness results based on feedback surveys from trainings given.}$ 

**<sup>4.</sup>a.16** Achieve 95% centralized network backup success in all files stored on the district network.





















**4.a.14** Provide 80% employee wellness resulting in positive feelings about job performance including level of achievement, appreciation, skills and resources, and overall feelings of being stress free.



## Performance Excellence Dashboard Supplemental Information

Week Ending: 4/28/2017

















■ Administrative Technology Facilitated Training Effectiveness

4.a.15 Provide 95% technology effectiveness results based on feedback surveys from trainings given.