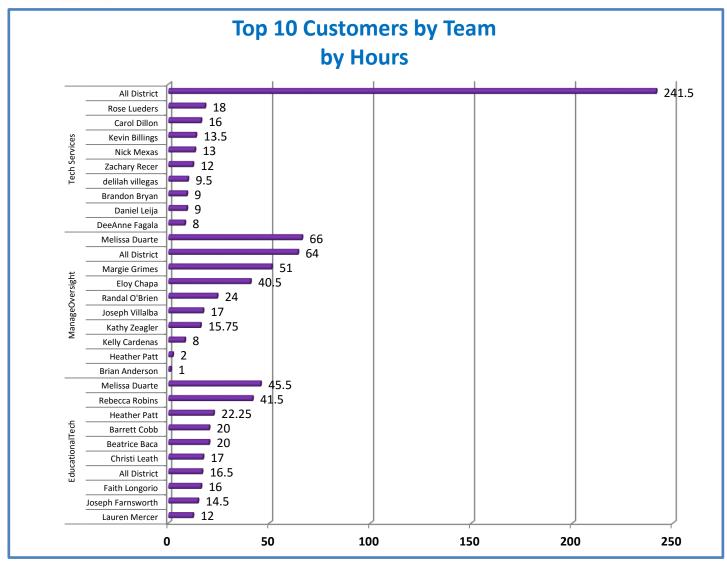

## Performance Excellence Dashboard Supplemental Information

Week Ending: 4/28/2017

■ Administrative Technology Facilitated Training Effectiveness

4.a.15 Provide 95% technology effectiveness results based on feedback surveys from trainings given.