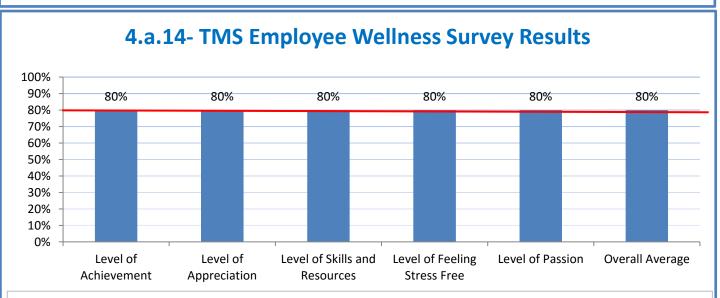

**4.a.14** Provide 80% employee wellness resulting in positive feelings about job performance including level of achievement, appreciation, skills and resources, and overall feelings of being stress free.