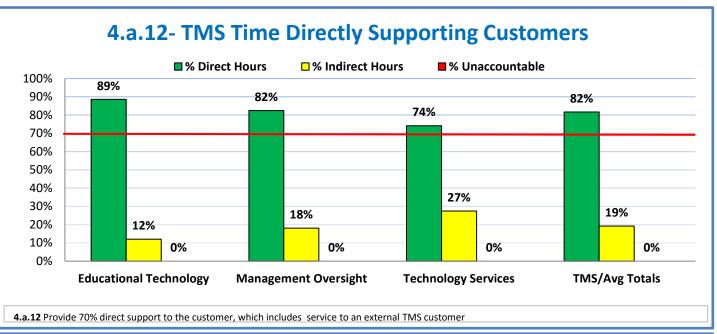

## **Technology Management Systems Performance Excellence Dashboard**

Week Ending: 4/28/2017

## 4.a.1 - TMS Scorecard for Overall Performance Excellence



**<sup>4.</sup>a.1** Achieve an overall average of 95% in TMS' service areas based on the results of TMS' Key Performance Indicators (KPIs), as documented in strategies 2-16

 $<sup>\</sup>textbf{4.a.15} \ \textbf{Provide 95\% technology effectiveness results based on feedback surveys from trainings given.}$ 

**<sup>4.</sup>a.16** Achieve 95% centralized network backup success in all files stored on the district network.





















**4.a.14** Provide 80% employee wellness resulting in positive feelings about job performance including level of achievement, appreciation, skills and resources, and overall feelings of being stress free.



## Performance Excellence Dashboard Supplemental Information

Week Ending: 4/28/2017

















■ Administrative Technology Facilitated Training Effectiveness

4.a.15 Provide 95% technology effectiveness results based on feedback surveys from trainings given.