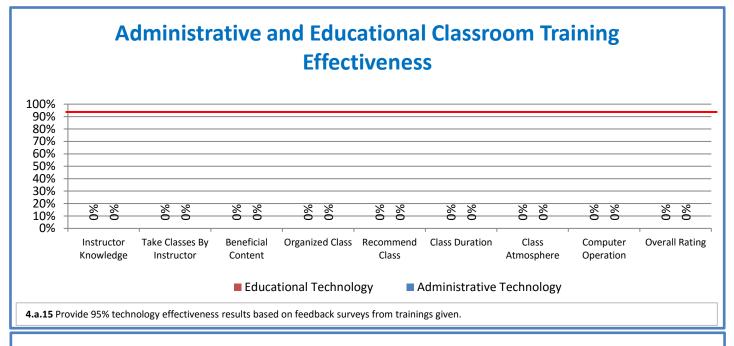

 $<sup>\</sup>textbf{4.a.15} \ \textbf{Provide 95\% technology effectiveness results based on feedback surveys from trainings given.}$ 

**<sup>4.</sup>a.16** Achieve 95% centralized network backup success in all files stored on the district network.

## Performance Excellence Dashboard Supplemental Information

Week Ending: 4/28/2017

■ Administrative Technology Facilitated Training Effectiveness

4.a.15 Provide 95% technology effectiveness results based on feedback surveys from trainings given.