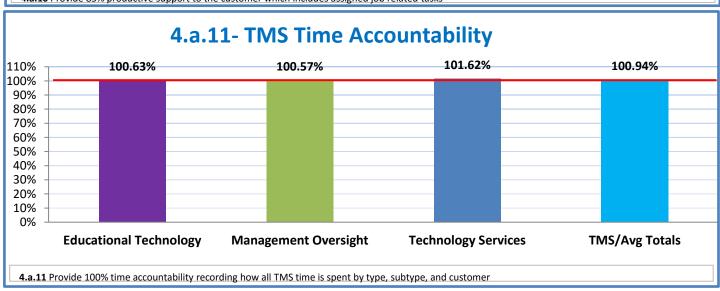

## **Technology Management Systems Performance Excellence Dashboard**

Week Ending: 4/28/2017

## 4.a.1 - TMS Scorecard for Overall Performance Excellence



**<sup>4.</sup>a.1** Achieve an overall average of 95% in TMS' service areas based on the results of TMS' Key Performance Indicators (KPIs), as documented in strategies 2-16

 $<sup>\</sup>textbf{4.a.15} \ \textbf{Provide 95\% technology effectiveness results based on feedback surveys from trainings given.}$ 

**<sup>4.</sup>a.16** Achieve 95% centralized network backup success in all files stored on the district network.





















**4.a.14** Provide 80% employee wellness resulting in positive feelings about job performance including level of achievement, appreciation, skills and resources, and overall feelings of being stress free.



## Performance Excellence Dashboard Supplemental Information

Week Ending: 4/28/2017

















■ Administrative Technology Facilitated Training Effectiveness

4.a.15 Provide 95% technology effectiveness results based on feedback surveys from trainings given.