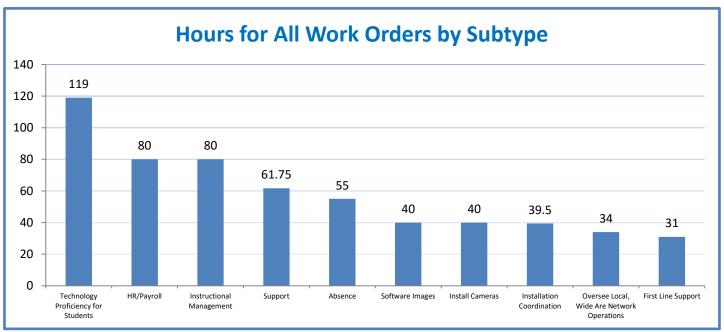

- TMS Scorecard for Overall Performance Excellence



**<sup>4.</sup>a.1** Achieve an overall average of 95% in TMS' service areas based on the results of TMS' Key Performance Indicators (KPIs), as documented in strategies 2-16

 $<sup>\</sup>textbf{4.a.15} \ \textbf{Provide 95\% technology effectiveness results based on feedback surveys from trainings given.}$ 

**<sup>4.</sup>a.16** Achieve 95% centralized network backup success in all files stored on the district network.





















**4.a.14** Provide 80% employee wellness resulting in positive feelings about job performance including level of achievement, appreciation, skills and resources, and overall feelings of being stress free.



## Performance Excellence Dashboard Supplemental Information

Week Ending: 4/28/2017

















■ Administrative Technology Facilitated Training Effectiveness

4.a.15 Provide 95% technology effectiveness results based on feedback surveys from trainings given.