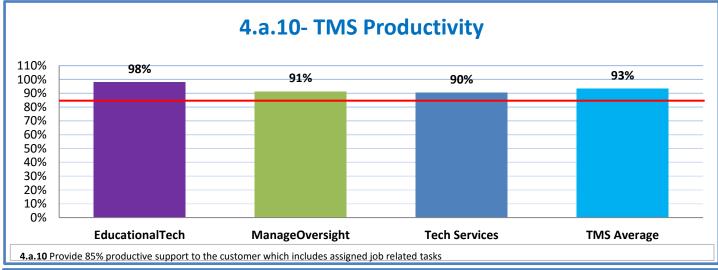

## **Technology Management Systems Performance Excellence Dashboard**

Week Ending: 4/28/2017

## 4.a.1 - TMS Scorecard for Overall Performance Excellence



**<sup>4.</sup>a.1** Achieve an overall average of 95% in TMS' service areas based on the results of TMS' Key Performance Indicators (KPIs), as documented in strategies 2-16

 $<sup>\</sup>textbf{4.a.15} \ \textbf{Provide 95\% technology effectiveness results based on feedback surveys from trainings given.}$ 

**<sup>4.</sup>a.16** Achieve 95% centralized network backup success in all files stored on the district network.





















**4.a.14** Provide 80% employee wellness resulting in positive feelings about job performance including level of achievement, appreciation, skills and resources, and overall feelings of being stress free.



## Performance Excellence Dashboard Supplemental Information

Week Ending: 4/28/2017

















■ Administrative Technology Facilitated Training Effectiveness

4.a.15 Provide 95% technology effectiveness results based on feedback surveys from trainings given.