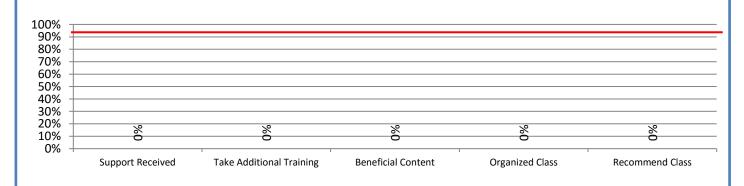

 $<sup>\</sup>textbf{4.a.15} \ \textbf{Provide 95\% technology effectiveness results based on feedback surveys from trainings given.}$ 

**<sup>4.</sup>a.16** Achieve 95% centralized network backup success in all files stored on the district network.

## Performance Excellence Dashboard Supplemental Information

Week Ending: 4/28/2017

■ Administrative Technology Facilitated Training Effectiveness

4.a.15 Provide 95% technology effectiveness results based on feedback surveys from trainings given.