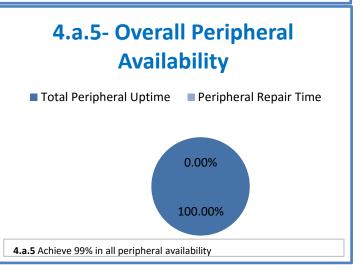

## **Technology Management Systems Performance Excellence Dashboard**

Week Ending: 4/28/2017

## 4.a.1 - TMS Scorecard for Overall Performance Excellence



**<sup>4.</sup>a.1** Achieve an overall average of 95% in TMS' service areas based on the results of TMS' Key Performance Indicators (KPIs), as documented in strategies 2-16

 $<sup>\</sup>textbf{4.a.15} \ \textbf{Provide 95\% technology effectiveness results based on feedback surveys from trainings given.}$ 

**<sup>4.</sup>a.16** Achieve 95% centralized network backup success in all files stored on the district network.





















**4.a.14** Provide 80% employee wellness resulting in positive feelings about job performance including level of achievement, appreciation, skills and resources, and overall feelings of being stress free.



## Performance Excellence Dashboard Supplemental Information

Week Ending: 4/28/2017

















■ Administrative Technology Facilitated Training Effectiveness

4.a.15 Provide 95% technology effectiveness results based on feedback surveys from trainings given.