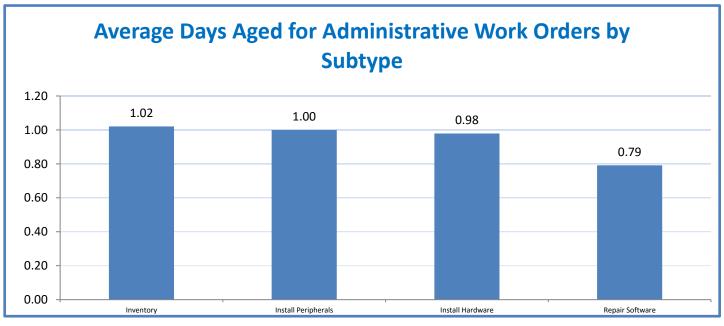

MS Scorecard for Overall Performance Excellence



**<sup>4.</sup>a.1** Achieve an overall average of 95% in TMS' service areas based on the results of TMS' Key Performance Indicators (KPIs), as documented in strategies 2-16

 $<sup>\</sup>textbf{4.a.15} \ \textbf{Provide 95\% technology effectiveness results based on feedback surveys from trainings given.}$ 

**<sup>4.</sup>a.16** Achieve 95% centralized network backup success in all files stored on the district network.





















**4.a.14** Provide 80% employee wellness resulting in positive feelings about job performance including level of achievement, appreciation, skills and resources, and overall feelings of being stress free.



## Performance Excellence Dashboard Supplemental Information

Week Ending: 4/28/2017

















■ Administrative Technology Facilitated Training Effectiveness

4.a.15 Provide 95% technology effectiveness results based on feedback surveys from trainings given.