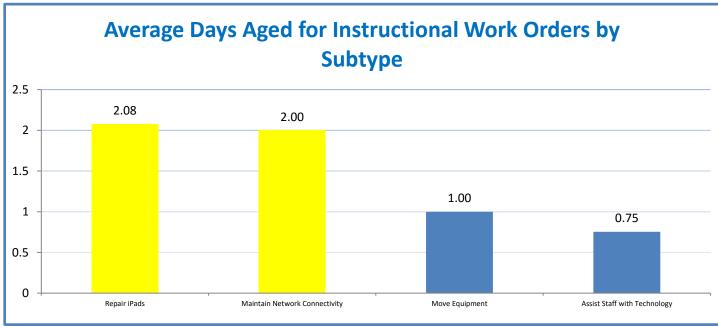

TMS Scorecard for Overall Performance Excellence



**<sup>4.</sup>a.1** Achieve an overall average of 95% in TMS' service areas based on the results of TMS' Key Performance Indicators (KPIs), as documented in strategies 2-16

 $<sup>\</sup>textbf{4.a.15} \ \textbf{Provide 95\% technology effectiveness results based on feedback surveys from trainings given.}$ 

**<sup>4.</sup>a.16** Achieve 95% centralized network backup success in all files stored on the district network.





















**4.a.14** Provide 80% employee wellness resulting in positive feelings about job performance including level of achievement, appreciation, skills and resources, and overall feelings of being stress free.



## Performance Excellence Dashboard Supplemental Information

Week Ending: 4/28/2017

















■ Administrative Technology Facilitated Training Effectiveness

4.a.15 Provide 95% technology effectiveness results based on feedback surveys from trainings given.