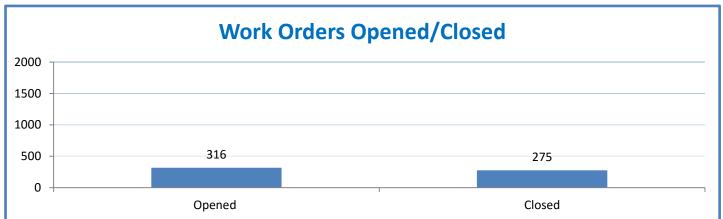

.1 - TMS Scorecard for Overall Performance Excellence



**<sup>4.</sup>a.1** Achieve an overall average of 95% in TMS' service areas based on the results of TMS' Key Performance Indicators (KPIs), as documented in strategies 2-16

 $<sup>\</sup>textbf{4.a.15} \ \textbf{Provide 95\% technology effectiveness results based on feedback surveys from trainings given.}$ 

**<sup>4.</sup>a.16** Achieve 95% centralized network backup success in all files stored on the district network.





















**4.a.14** Provide 80% employee wellness resulting in positive feelings about job performance including level of achievement, appreciation, skills and resources, and overall feelings of being stress free.



## Performance Excellence Dashboard Supplemental Information

Week Ending: 4/28/2017

















■ Administrative Technology Facilitated Training Effectiveness

4.a.15 Provide 95% technology effectiveness results based on feedback surveys from trainings given.