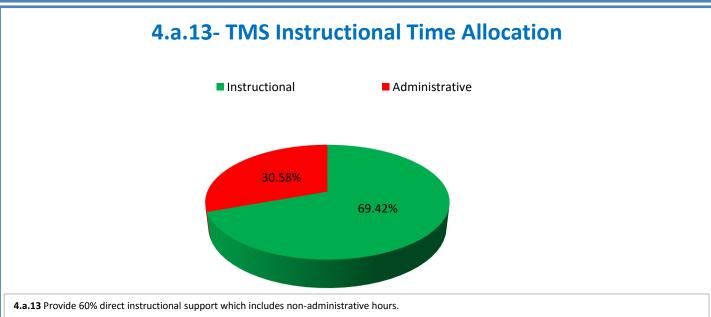

## **Technology Management Systems Performance Excellence Dashboard**

Week Ending: 4/28/2017

## 4.a.1 - TMS Scorecard for Overall Performance Excellence



**<sup>4.</sup>a.1** Achieve an overall average of 95% in TMS' service areas based on the results of TMS' Key Performance Indicators (KPIs), as documented in strategies 2-16

 $<sup>\</sup>textbf{4.a.15} \ \textbf{Provide 95\% technology effectiveness results based on feedback surveys from trainings given.}$ 

**<sup>4.</sup>a.16** Achieve 95% centralized network backup success in all files stored on the district network.





















**4.a.14** Provide 80% employee wellness resulting in positive feelings about job performance including level of achievement, appreciation, skills and resources, and overall feelings of being stress free.



## Performance Excellence Dashboard Supplemental Information

Week Ending: 4/28/2017

















■ Administrative Technology Facilitated Training Effectiveness

4.a.15 Provide 95% technology effectiveness results based on feedback surveys from trainings given.