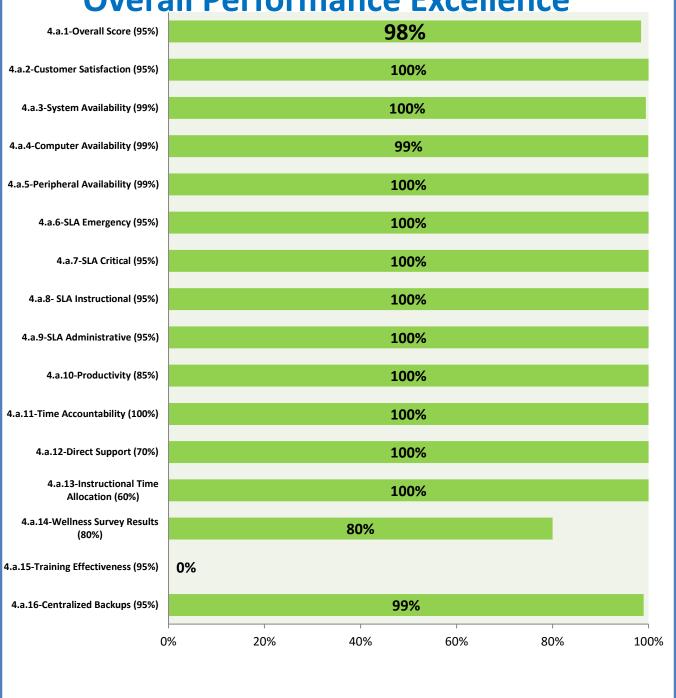

## 4.a.1 - TMS Scorecard for Overall Performance Excellence

**<sup>4.</sup>a.1** Achieve an overall average of 95% in TMS' service areas based on the results of TMS' Key Performance Indicators (KPIs), as documented in strategies 2-16

 $<sup>\</sup>textbf{4.a.15} \ \textbf{Provide 95\% technology effectiveness results based on feedback surveys from trainings given.}$ 

**<sup>4.</sup>a.16** Achieve 95% centralized network backup success in all files stored on the district network.

**4.a.14** Provide 80% employee wellness resulting in positive feelings about job performance including level of achievement, appreciation, skills and resources, and overall feelings of being stress free.