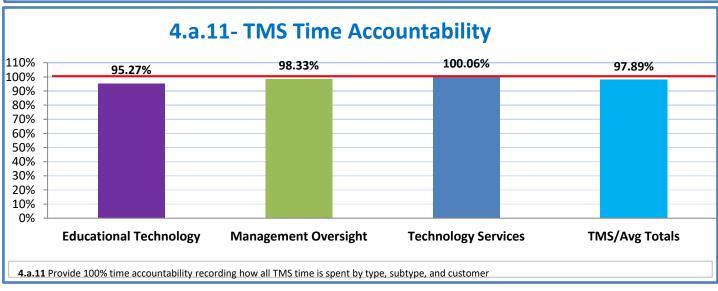

## **Technology Management Systems Performance Excellence Dashboard**

Week Ending: 5/12/2017

## 4.a.1 - TMS Scorecard for Overall Performance Excellence



**<sup>4.</sup>a.1** Achieve an overall average of 95% in TMS' service areas based on the results of TMS' Key Performance Indicators (KPIs), as documented in strategies 2-16

 $<sup>\</sup>textbf{4.a.15} \ \textbf{Provide 95\% technology effectiveness results based on feedback surveys from trainings given.}$ 

**<sup>4.</sup>a.16** Achieve 95% centralized network backup success in all files stored on the district network.























**4.a.14** Provide 80% employee wellness resulting in positive feelings about job performance including level of achievement, appreciation, skills and resources, and overall feelings of being stress free.



## Performance Excellence Dashboard Supplemental Information

Week Ending: 5/12/2017

















■ Administrative Technology Facilitated Training Effectiveness

4.a.15 Provide 95% technology effectiveness results based on feedback surveys from trainings given.