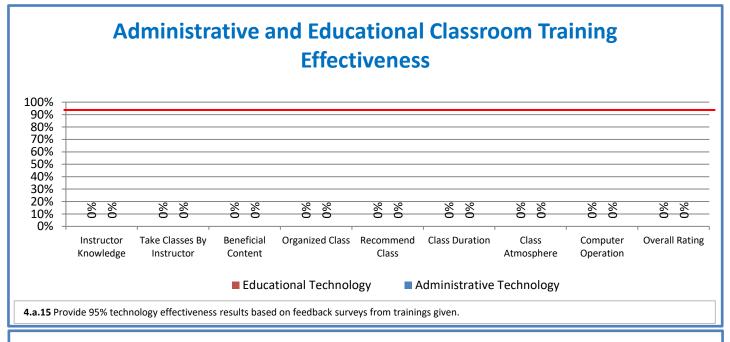

 $<sup>\</sup>textbf{4.a.15} \ \textbf{Provide 95\% technology effectiveness results based on feedback surveys from trainings given.}$ 

**<sup>4.</sup>a.16** Achieve 95% centralized network backup success in all files stored on the district network.

## Performance Excellence Dashboard Supplemental Information

Week Ending: 5/12/2017

■ Administrative Technology Facilitated Training Effectiveness

4.a.15 Provide 95% technology effectiveness results based on feedback surveys from trainings given.