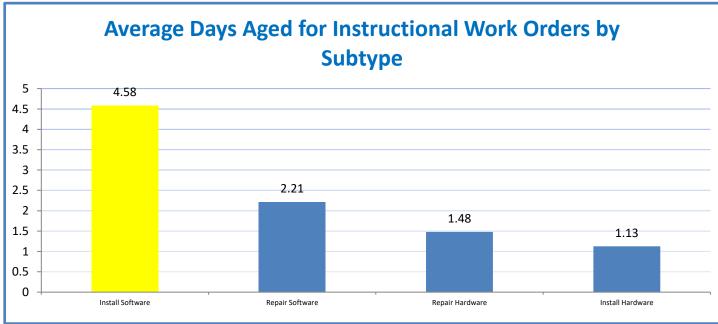

## Performance Excellence Dashboard Supplemental Information

Week Ending: 5/12/2017

■ Administrative Technology Facilitated Training Effectiveness

4.a.15 Provide 95% technology effectiveness results based on feedback surveys from trainings given.