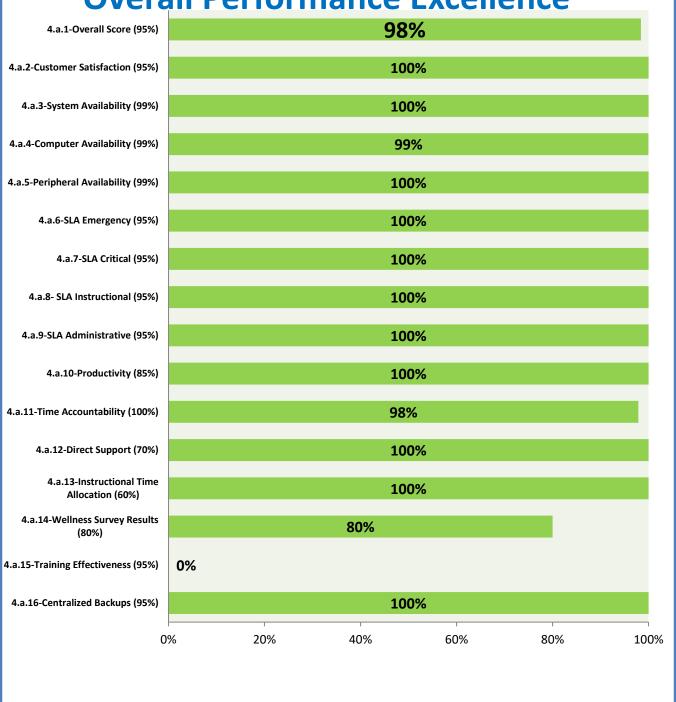

## 4.a.1 - TMS Scorecard for Overall Performance Excellence

**<sup>4.</sup>a.1** Achieve an overall average of 95% in TMS' service areas based on the results of TMS' Key Performance Indicators (KPIs), as documented in strategies 2-16

 $<sup>\</sup>textbf{4.a.15} \ \textbf{Provide 95\% technology effectiveness results based on feedback surveys from trainings given.}$ 

**<sup>4.</sup>a.16** Achieve 95% centralized network backup success in all files stored on the district network.

**4.a.14** Provide 80% employee wellness resulting in positive feelings about job performance including level of achievement, appreciation, skills and resources, and overall feelings of being stress free.