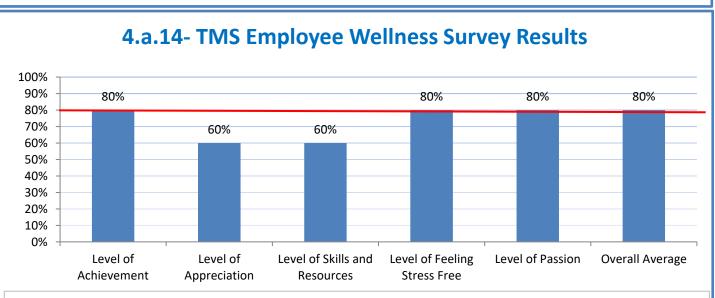

**4.a.14** Provide 80% employee wellness resulting in positive feelings about job performance including level of achievement, appreciation, skills and resources, and overall feelings of being stress free.