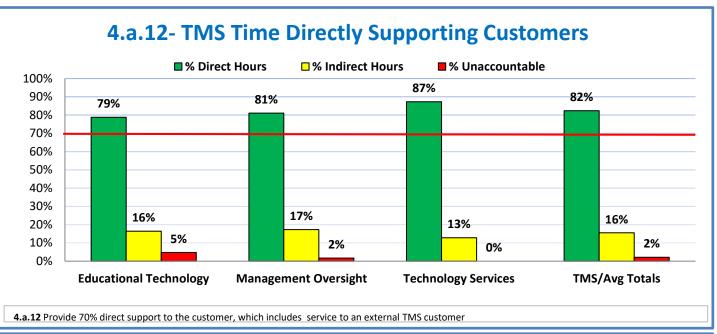

## **Technology Management Systems Performance Excellence Dashboard**

Week Ending: 5/12/2017

## 4.a.1 - TMS Scorecard for Overall Performance Excellence



**<sup>4.</sup>a.1** Achieve an overall average of 95% in TMS' service areas based on the results of TMS' Key Performance Indicators (KPIs), as documented in strategies 2-16

 $<sup>\</sup>textbf{4.a.15} \ \textbf{Provide 95\% technology effectiveness results based on feedback surveys from trainings given.}$ 

**<sup>4.</sup>a.16** Achieve 95% centralized network backup success in all files stored on the district network.























**4.a.14** Provide 80% employee wellness resulting in positive feelings about job performance including level of achievement, appreciation, skills and resources, and overall feelings of being stress free.



## Performance Excellence Dashboard Supplemental Information

Week Ending: 5/12/2017

















■ Administrative Technology Facilitated Training Effectiveness

4.a.15 Provide 95% technology effectiveness results based on feedback surveys from trainings given.