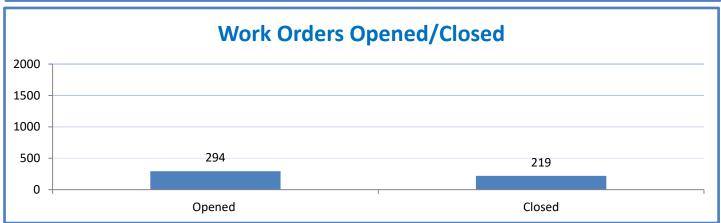

## Performance Excellence Dashboard Supplemental Information

Week Ending: 5/12/2017

■ Administrative Technology Facilitated Training Effectiveness

4.a.15 Provide 95% technology effectiveness results based on feedback surveys from trainings given.