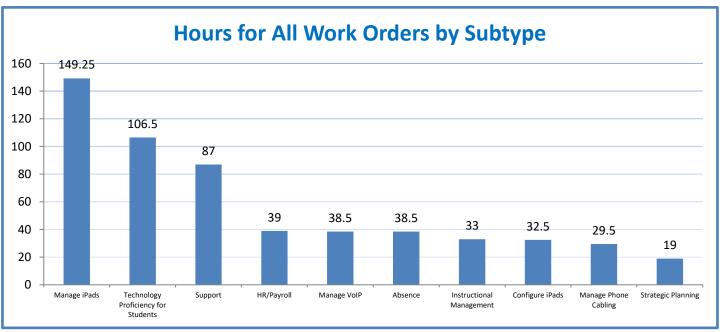

## Performance Excellence Dashboard Supplemental Information

Week Ending: 5/12/2017

■ Administrative Technology Facilitated Training Effectiveness

4.a.15 Provide 95% technology effectiveness results based on feedback surveys from trainings given.