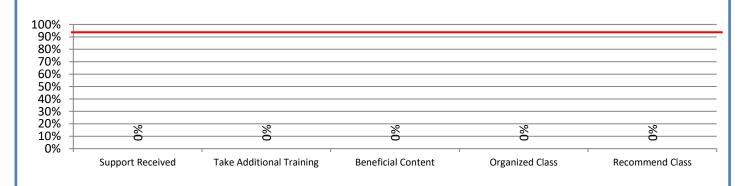

 $<sup>\</sup>textbf{4.a.15} \ \textbf{Provide 95\% technology effectiveness results based on feedback surveys from trainings given.}$ 

**<sup>4.</sup>a.16** Achieve 95% centralized network backup success in all files stored on the district network.

## Performance Excellence Dashboard Supplemental Information

Week Ending: 5/12/2017

■ Administrative Technology Facilitated Training Effectiveness

4.a.15 Provide 95% technology effectiveness results based on feedback surveys from trainings given.