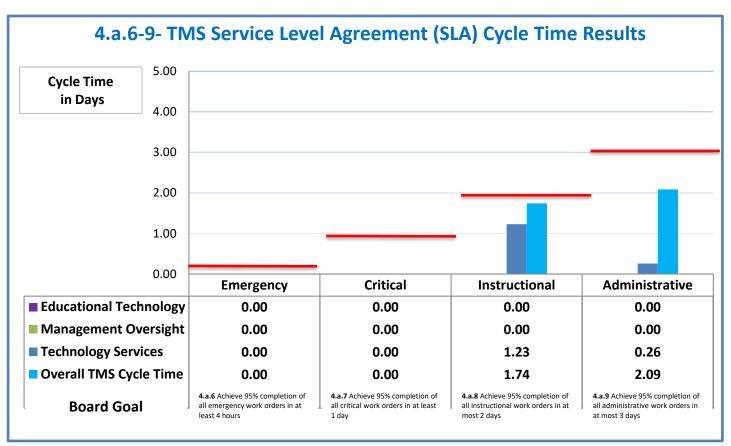

## **Technology Management Systems Performance Excellence Dashboard**

Week Ending: 5/12/2017

## 4.a.1 - TMS Scorecard for Overall Performance Excellence



**<sup>4.</sup>a.1** Achieve an overall average of 95% in TMS' service areas based on the results of TMS' Key Performance Indicators (KPIs), as documented in strategies 2-16

 $<sup>\</sup>textbf{4.a.15} \ \textbf{Provide 95\% technology effectiveness results based on feedback surveys from trainings given.}$ 

**<sup>4.</sup>a.16** Achieve 95% centralized network backup success in all files stored on the district network.























**4.a.14** Provide 80% employee wellness resulting in positive feelings about job performance including level of achievement, appreciation, skills and resources, and overall feelings of being stress free.



## Performance Excellence Dashboard Supplemental Information

Week Ending: 5/12/2017

















■ Administrative Technology Facilitated Training Effectiveness

4.a.15 Provide 95% technology effectiveness results based on feedback surveys from trainings given.