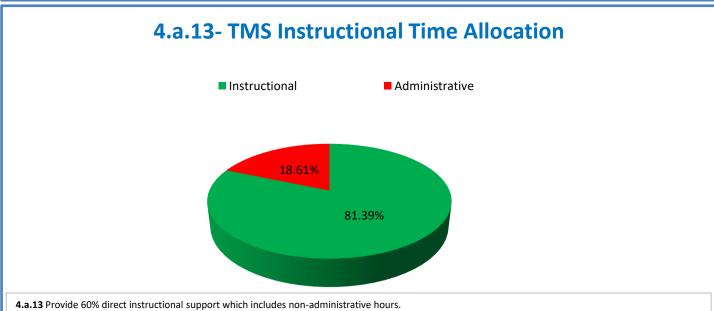

## **Technology Management Systems Performance Excellence Dashboard**

Week Ending: 5/12/2017

## 4.a.1 - TMS Scorecard for Overall Performance Excellence



**<sup>4.</sup>a.1** Achieve an overall average of 95% in TMS' service areas based on the results of TMS' Key Performance Indicators (KPIs), as documented in strategies 2-16

 $<sup>\</sup>textbf{4.a.15} \ \textbf{Provide 95\% technology effectiveness results based on feedback surveys from trainings given.}$ 

**<sup>4.</sup>a.16** Achieve 95% centralized network backup success in all files stored on the district network.























**4.a.14** Provide 80% employee wellness resulting in positive feelings about job performance including level of achievement, appreciation, skills and resources, and overall feelings of being stress free.



## Performance Excellence Dashboard Supplemental Information

Week Ending: 5/12/2017

















■ Administrative Technology Facilitated Training Effectiveness

4.a.15 Provide 95% technology effectiveness results based on feedback surveys from trainings given.