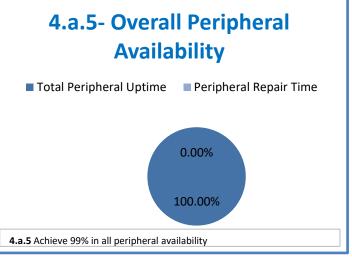

## **Technology Management Systems Performance Excellence Dashboard**

Week Ending: 5/12/2017

## 4.a.1 - TMS Scorecard for Overall Performance Excellence



**<sup>4.</sup>a.1** Achieve an overall average of 95% in TMS' service areas based on the results of TMS' Key Performance Indicators (KPIs), as documented in strategies 2-16

 $<sup>\</sup>textbf{4.a.15} \ \textbf{Provide 95\% technology effectiveness results based on feedback surveys from trainings given.}$ 

**<sup>4.</sup>a.16** Achieve 95% centralized network backup success in all files stored on the district network.























**4.a.14** Provide 80% employee wellness resulting in positive feelings about job performance including level of achievement, appreciation, skills and resources, and overall feelings of being stress free.



## Performance Excellence Dashboard Supplemental Information

Week Ending: 5/12/2017

















■ Administrative Technology Facilitated Training Effectiveness

4.a.15 Provide 95% technology effectiveness results based on feedback surveys from trainings given.