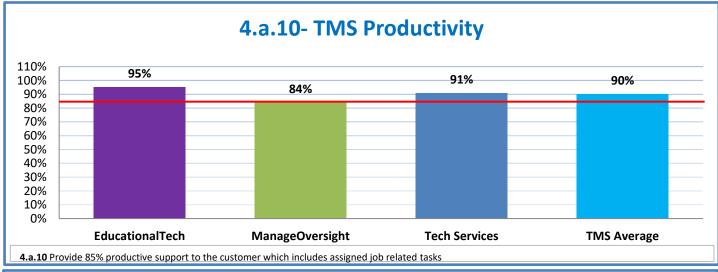

## **Technology Management Systems Performance Excellence Dashboard**

Week Ending: 5/12/2017

## 4.a.1 - TMS Scorecard for Overall Performance Excellence



**<sup>4.</sup>a.1** Achieve an overall average of 95% in TMS' service areas based on the results of TMS' Key Performance Indicators (KPIs), as documented in strategies 2-16

 $<sup>\</sup>textbf{4.a.15} \ \textbf{Provide 95\% technology effectiveness results based on feedback surveys from trainings given.}$ 

**<sup>4.</sup>a.16** Achieve 95% centralized network backup success in all files stored on the district network.























**4.a.14** Provide 80% employee wellness resulting in positive feelings about job performance including level of achievement, appreciation, skills and resources, and overall feelings of being stress free.



## Performance Excellence Dashboard Supplemental Information

Week Ending: 5/12/2017

















■ Administrative Technology Facilitated Training Effectiveness

4.a.15 Provide 95% technology effectiveness results based on feedback surveys from trainings given.