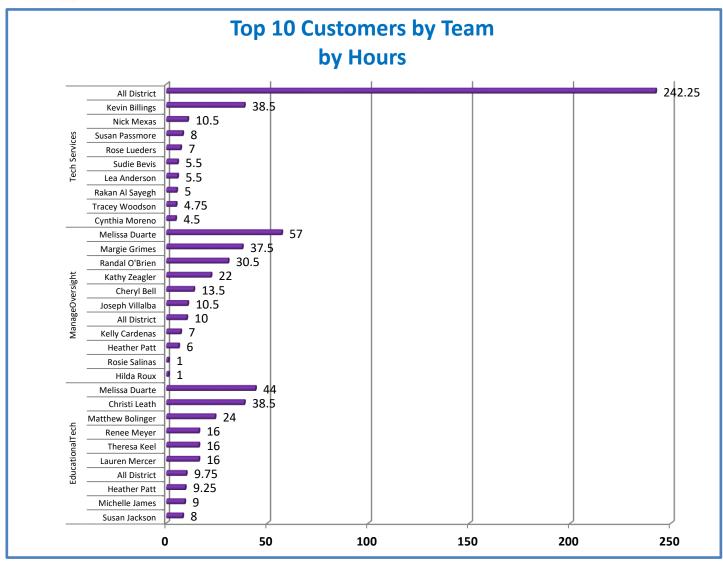

## Performance Excellence Dashboard Supplemental Information

Week Ending: 5/12/2017

■ Administrative Technology Facilitated Training Effectiveness

4.a.15 Provide 95% technology effectiveness results based on feedback surveys from trainings given.