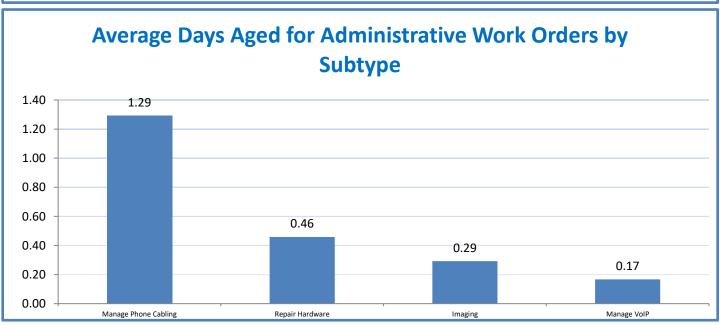

Scorecard for Overall Performance Excellence



**<sup>4.</sup>a.1** Achieve an overall average of 95% in TMS' service areas based on the results of TMS' Key Performance Indicators (KPIs), as documented in strategies 2-16

 $<sup>\</sup>textbf{4.a.15} \ \textbf{Provide 95\% technology effectiveness results based on feedback surveys from trainings given.}$ 

**<sup>4.</sup>a.16** Achieve 95% centralized network backup success in all files stored on the district network.























**4.a.14** Provide 80% employee wellness resulting in positive feelings about job performance including level of achievement, appreciation, skills and resources, and overall feelings of being stress free.



## Performance Excellence Dashboard Supplemental Information

Week Ending: 5/12/2017

















■ Administrative Technology Facilitated Training Effectiveness

4.a.15 Provide 95% technology effectiveness results based on feedback surveys from trainings given.