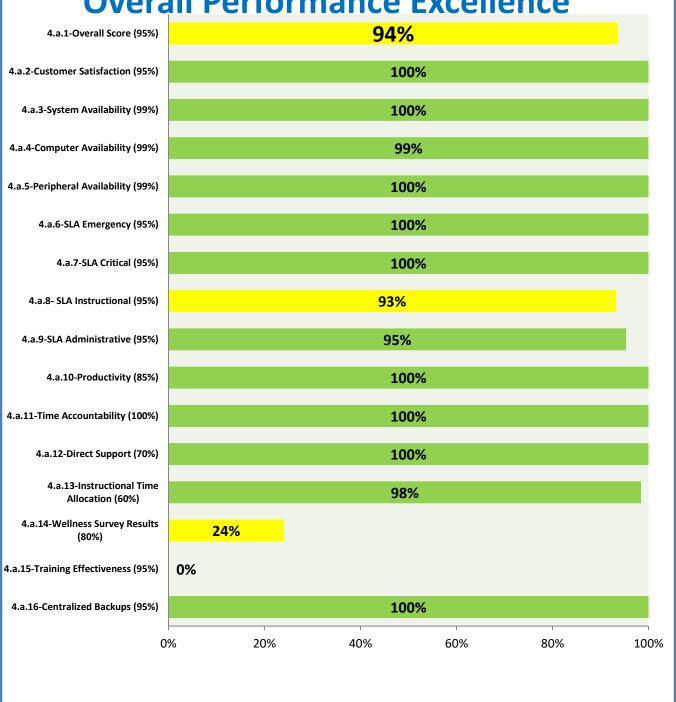

## 4.a.1 - TMS Scorecard for Overall Performance Excellence

**<sup>4.</sup>a.1** Achieve an overall average of 95% in TMS' service areas based on the results of TMS' Key Performance Indicators (KPIs), as documented in strategies 2-16

 $<sup>\</sup>textbf{4.a.15} \ \textbf{Provide 95\% technology effectiveness results based on feedback surveys from trainings given.}$ 

**<sup>4.</sup>a.16** Achieve 95% centralized network backup success in all files stored on the district network.