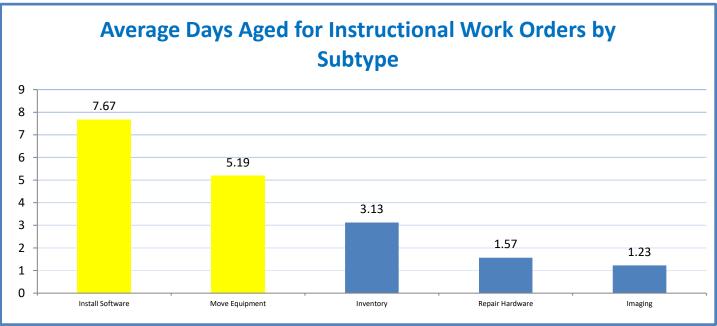

verall average of 95% in TMS' service areas based on the results of TMS' Key Performance Indicators (KPIs), as documented in strategies 2-16

 $<sup>\</sup>textbf{4.a.15} \ \textbf{Provide 95\% technology effectiveness results based on feedback surveys from trainings given.}$ 

**<sup>4.</sup>a.16** Achieve 95% centralized network backup success in all files stored on the district network.









■ Total Computer Uptime ■ Computer Repair Time



4.a.4 Achieve 99% in all computer availability

## 4.a.5- Overall Peripheral Availability

■ Total Peripheral Uptime ■ Peripheral Repair Time



**4.a.5** Achieve 99% in all peripheral availability













and overall feelings of being stress free.



## Performance Excellence Dashboard Supplemental Information

Week Ending: 5/2/2017

















■ Administrative Technology Facilitated Training Effectiveness

4.a.15 Provide 95% technology effectiveness results based on feedback surveys from trainings given.