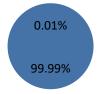

■ Total Computer Uptime ■ Computer Repair Time

4.a.4 Achieve 99% in all computer availability