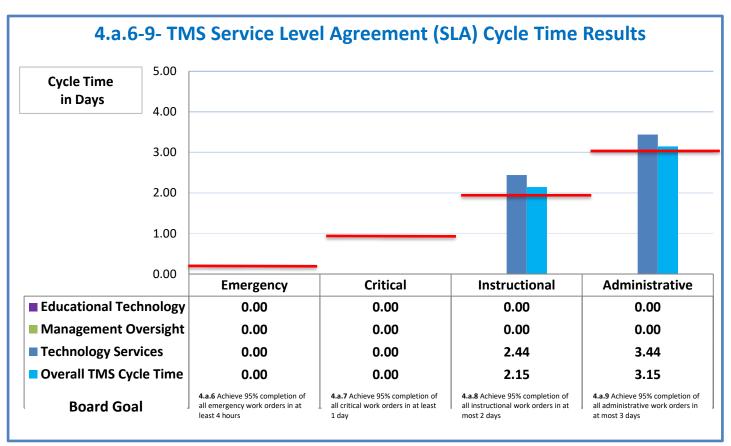

mance Excellence Dashboard**

Week Ending: 6/2/2017

## 4.a.1 - TMS Scorecard for Overall Performance Excellence



**<sup>4.</sup>a.1** Achieve an overall average of 95% in TMS' service areas based on the results of TMS' Key Performance Indicators (KPIs), as documented in strategies 2-16

 $<sup>\</sup>textbf{4.a.15} \ \textbf{Provide 95\% technology effectiveness results based on feedback surveys from trainings given.}$ 

**<sup>4.</sup>a.16** Achieve 95% centralized network backup success in all files stored on the district network.









■ Total Computer Uptime ■ Computer Repair Time



4.a.4 Achieve 99% in all computer availability

## 4.a.5- Overall Peripheral Availability

■ Total Peripheral Uptime ■ Peripheral Repair Time



**4.a.5** Achieve 99% in all peripheral availability













and overall feelings of being stress free.



## Performance Excellence Dashboard Supplemental Information

Week Ending: 5/2/2017

















■ Administrative Technology Facilitated Training Effectiveness

4.a.15 Provide 95% technology effectiveness results based on feedback surveys from trainings given.