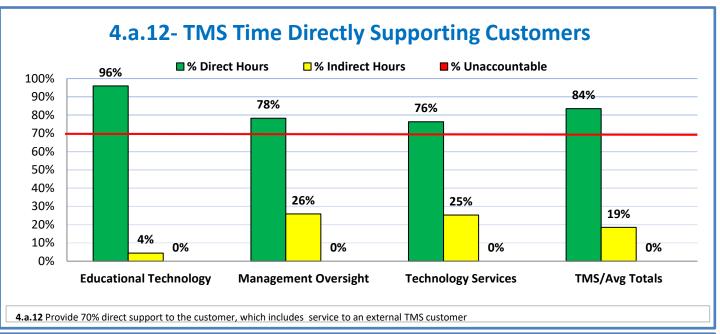

## 4.a.1 - TMS Scorecard for Overall Performance Excellence

**<sup>4.</sup>a.1** Achieve an overall average of 95% in TMS' service areas based on the results of TMS' Key Performance Indicators (KPIs), as documented in strategies 2-16