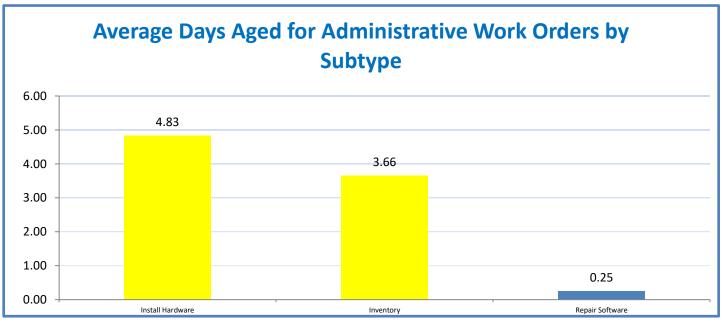

rall average of 95% in TMS' service areas based on the results of TMS' Key Performance Indicators (KPIs), as documented in strategies 2-16

 $<sup>\</sup>textbf{4.a.15} \ \textbf{Provide 95\% technology effectiveness results based on feedback surveys from trainings given.}$ 

**<sup>4.</sup>a.16** Achieve 95% centralized network backup success in all files stored on the district network.









■ Total Computer Uptime ■ Computer Repair Time



4.a.4 Achieve 99% in all computer availability

## 4.a.5- Overall Peripheral Availability

■ Total Peripheral Uptime ■ Peripheral Repair Time



**4.a.5** Achieve 99% in all peripheral availability













and overall feelings of being stress free.



## Performance Excellence Dashboard Supplemental Information

Week Ending: 5/2/2017

















■ Administrative Technology Facilitated Training Effectiveness

4.a.15 Provide 95% technology effectiveness results based on feedback surveys from trainings given.