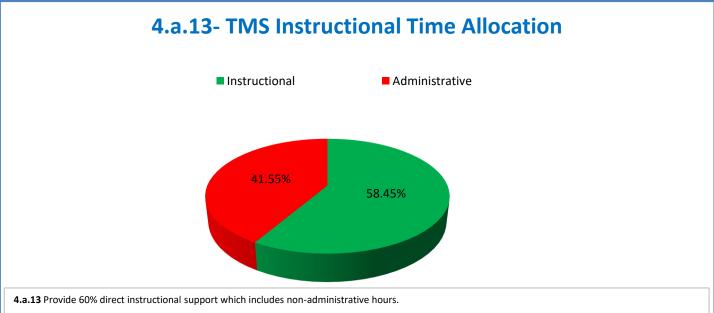

## 4.a.1 - TMS Scorecard for Overall Performance Excellence

**<sup>4.</sup>a.1** Achieve an overall average of 95% in TMS' service areas based on the results of TMS' Key Performance Indicators (KPIs), as documented in strategies 2-16