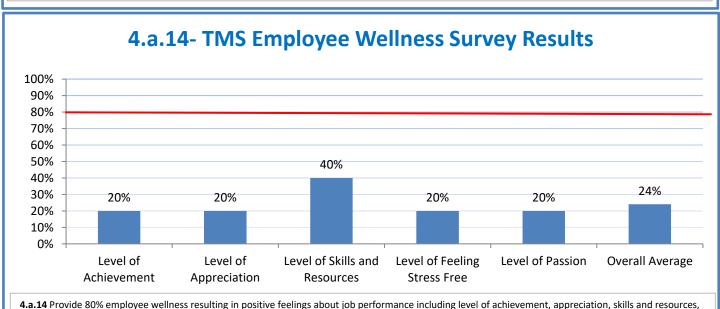

## 4.a.5- Overall Peripheral Availability

■ Total Peripheral Uptime ■ Peripheral Repair Time

**4.a.5** Achieve 99% in all peripheral availability

and overall feelings of being stress free.