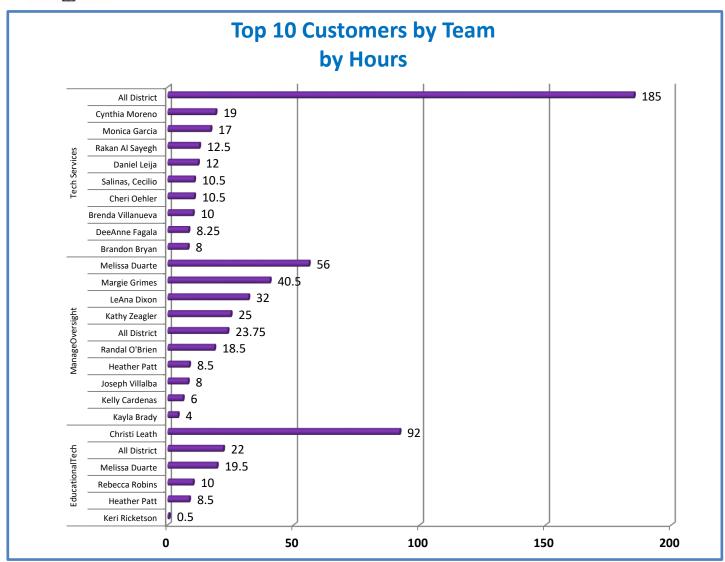

## Performance Excellence Dashboard Supplemental Information

Week Ending: 5/2/2017

■ Administrative Technology Facilitated Training Effectiveness

4.a.15 Provide 95% technology effectiveness results based on feedback surveys from trainings given.