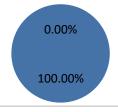

## 4.a.5- Overall Peripheral Availability

■ Total Peripheral Uptime ■ Peripheral Repair Time

**4.a.5** Achieve 99% in all peripheral availability

and overall feelings of being stress free.