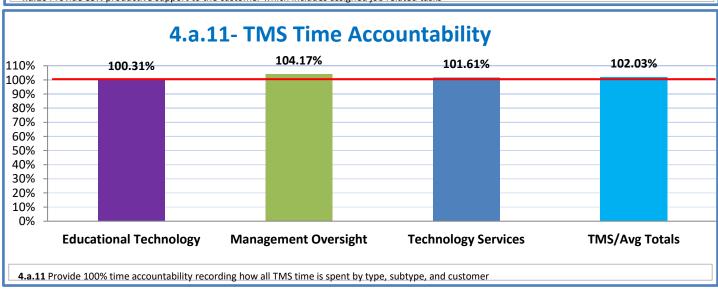

## 4.a.1 - TMS Scorecard for Overall Performance Excellence

**<sup>4.</sup>a.1** Achieve an overall average of 95% in TMS' service areas based on the results of TMS' Key Performance Indicators (KPIs), as documented in strategies 2-16