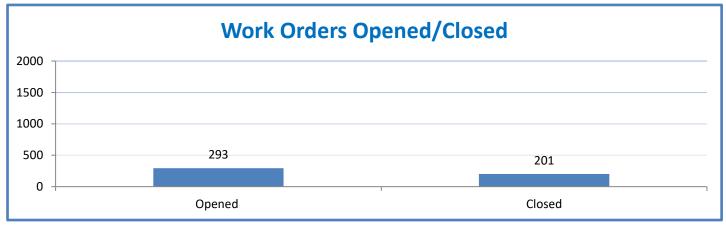

an overall average of 95% in TMS' service areas based on the results of TMS' Key Performance Indicators (KPIs), as documented in strategies 2-16

 $<sup>\</sup>textbf{4.a.15} \ \textbf{Provide 95\% technology effectiveness results based on feedback surveys from trainings given.}$ 

**<sup>4.</sup>a.16** Achieve 95% centralized network backup success in all files stored on the district network.









■ Total Computer Uptime ■ Computer Repair Time



4.a.4 Achieve 99% in all computer availability

## 4.a.5- Overall Peripheral Availability

■ Total Peripheral Uptime ■ Peripheral Repair Time



**4.a.5** Achieve 99% in all peripheral availability













and overall feelings of being stress free.



## Performance Excellence Dashboard Supplemental Information

Week Ending: 5/2/2017

















■ Administrative Technology Facilitated Training Effectiveness

4.a.15 Provide 95% technology effectiveness results based on feedback surveys from trainings given.