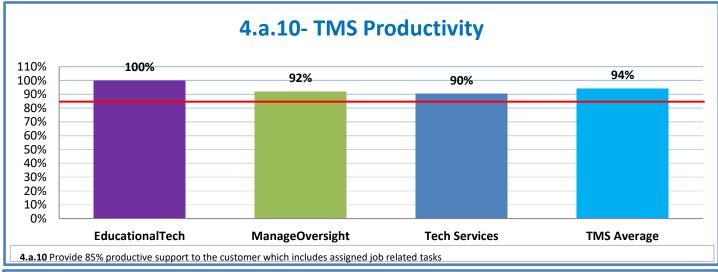

nce Excellence Dashboard**

Week Ending: 6/2/2017

## 4.a.1 - TMS Scorecard for Overall Performance Excellence



**<sup>4.</sup>a.1** Achieve an overall average of 95% in TMS' service areas based on the results of TMS' Key Performance Indicators (KPIs), as documented in strategies 2-16

 $<sup>\</sup>textbf{4.a.15} \ \textbf{Provide 95\% technology effectiveness results based on feedback surveys from trainings given.}$ 

**<sup>4.</sup>a.16** Achieve 95% centralized network backup success in all files stored on the district network.









■ Total Computer Uptime ■ Computer Repair Time



4.a.4 Achieve 99% in all computer availability

## 4.a.5- Overall Peripheral Availability

■ Total Peripheral Uptime ■ Peripheral Repair Time



**4.a.5** Achieve 99% in all peripheral availability













and overall feelings of being stress free.



## Performance Excellence Dashboard Supplemental Information

Week Ending: 5/2/2017

















■ Administrative Technology Facilitated Training Effectiveness

4.a.15 Provide 95% technology effectiveness results based on feedback surveys from trainings given.