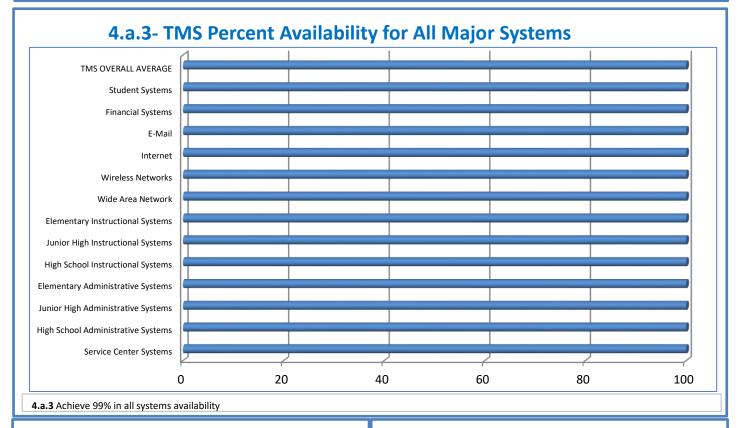

■ Total Computer Uptime ■ Computer Repair Time

4.a.4 Achieve 99% in all computer availability