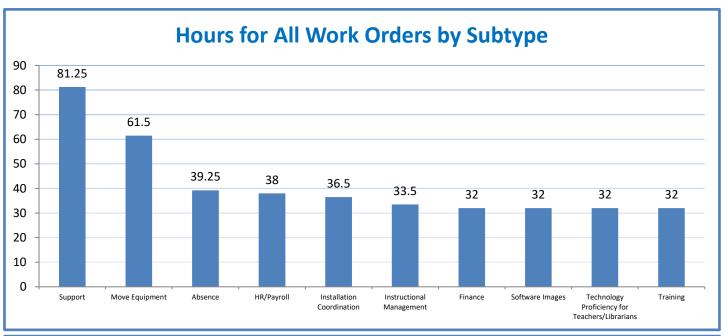

overall average of 95% in TMS' service areas based on the results of TMS' Key Performance Indicators (KPIs), as documented in strategies 2-16

 $<sup>\</sup>textbf{4.a.15} \ \textbf{Provide 95\% technology effectiveness results based on feedback surveys from trainings given.}$ 

**<sup>4.</sup>a.16** Achieve 95% centralized network backup success in all files stored on the district network.









■ Total Computer Uptime ■ Computer Repair Time



4.a.4 Achieve 99% in all computer availability

## 4.a.5- Overall Peripheral Availability

■ Total Peripheral Uptime ■ Peripheral Repair Time



**4.a.5** Achieve 99% in all peripheral availability













and overall feelings of being stress free.



## Performance Excellence Dashboard Supplemental Information

Week Ending: 5/2/2017

















■ Administrative Technology Facilitated Training Effectiveness

4.a.15 Provide 95% technology effectiveness results based on feedback surveys from trainings given.