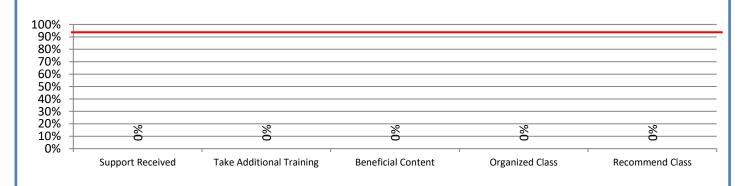

## Performance Excellence Dashboard Supplemental Information

Week Ending: 5/2/2017

■ Administrative Technology Facilitated Training Effectiveness

4.a.15 Provide 95% technology effectiveness results based on feedback surveys from trainings given.