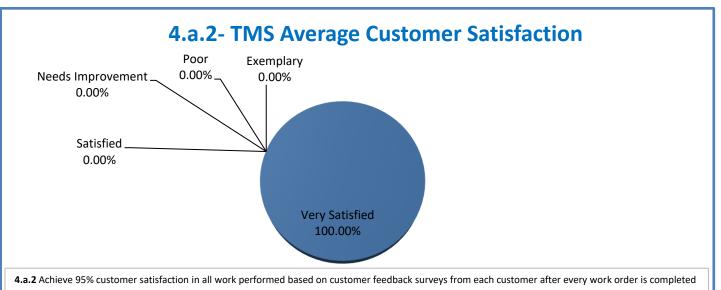

## Performance Excellence Dashboard Supplemental Information

Week Ending: 5/2/2017

■ Administrative Technology Facilitated Training Effectiveness

4.a.15 Provide 95% technology effectiveness results based on feedback surveys from trainings given.