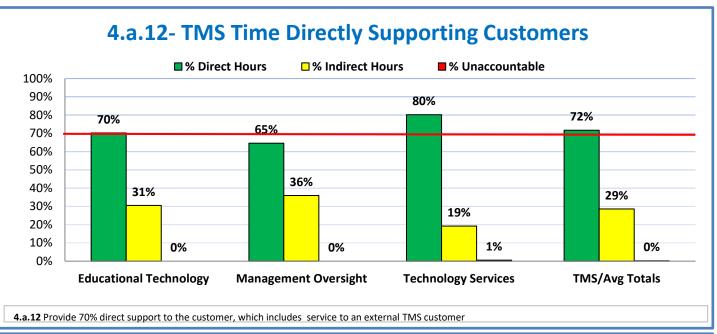

## **Technology Management Systems Performance Excellence Dashboard**

Week Ending: 6/23/2017

## 4.a.1 - TMS Scorecard for Overall Performance Excellence



**<sup>4.</sup>a.1** Achieve an overall average of 95% in TMS' service areas based on the results of TMS' Key Performance Indicators (KPIs), as documented in strategies 2-16

 $<sup>\</sup>textbf{4.a.15} \ \textbf{Provide 95\% technology effectiveness results based on feedback surveys from trainings given.}$ 

**<sup>4.</sup>a.16** Achieve 95% centralized network backup success in all files stored on the district network.





















**4.a.14** Provide 80% employee wellness resulting in positive feelings about job performance including level of achievement, appreciation, skills and resources, and overall feelings of being stress free.



## Performance Excellence Dashboard Supplemental Information

Week Ending: 6/23/2017

















■ Administrative Technology Facilitated Training Effectiveness

4.a.15 Provide 95% technology effectiveness results based on feedback surveys from trainings given.