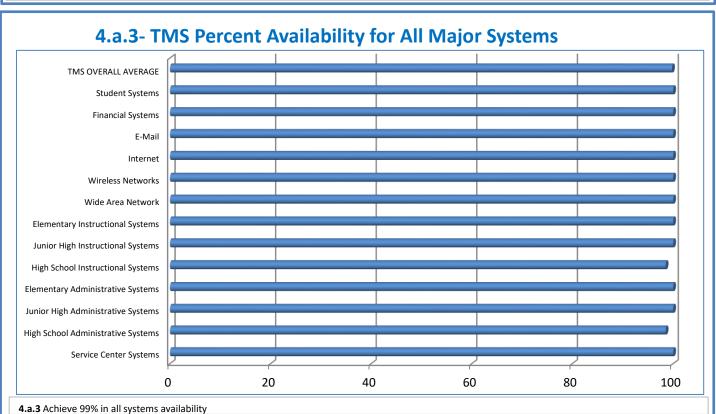

## **Technology Management Systems Performance Excellence Dashboard**

Week Ending: 6/23/2017

## 4.a.1 - TMS Scorecard for Overall Performance Excellence



**<sup>4.</sup>a.1** Achieve an overall average of 95% in TMS' service areas based on the results of TMS' Key Performance Indicators (KPIs), as documented in strategies 2-16

 $<sup>\</sup>textbf{4.a.15} \ \textbf{Provide 95\% technology effectiveness results based on feedback surveys from trainings given.}$ 

**<sup>4.</sup>a.16** Achieve 95% centralized network backup success in all files stored on the district network.





















**4.a.14** Provide 80% employee wellness resulting in positive feelings about job performance including level of achievement, appreciation, skills and resources, and overall feelings of being stress free.



## Performance Excellence Dashboard Supplemental Information

Week Ending: 6/23/2017

















■ Administrative Technology Facilitated Training Effectiveness

4.a.15 Provide 95% technology effectiveness results based on feedback surveys from trainings given.