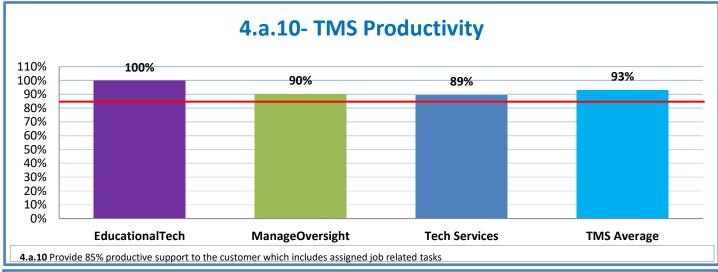

## **Technology Management Systems Performance Excellence Dashboard**

Week Ending: 6/23/2017

## 4.a.1 - TMS Scorecard for Overall Performance Excellence



**<sup>4.</sup>a.1** Achieve an overall average of 95% in TMS' service areas based on the results of TMS' Key Performance Indicators (KPIs), as documented in strategies 2-16

 $<sup>\</sup>textbf{4.a.15} \ \textbf{Provide 95\% technology effectiveness results based on feedback surveys from trainings given.}$ 

**<sup>4.</sup>a.16** Achieve 95% centralized network backup success in all files stored on the district network.





















**4.a.14** Provide 80% employee wellness resulting in positive feelings about job performance including level of achievement, appreciation, skills and resources, and overall feelings of being stress free.



## Performance Excellence Dashboard Supplemental Information

Week Ending: 6/23/2017

















■ Administrative Technology Facilitated Training Effectiveness

4.a.15 Provide 95% technology effectiveness results based on feedback surveys from trainings given.