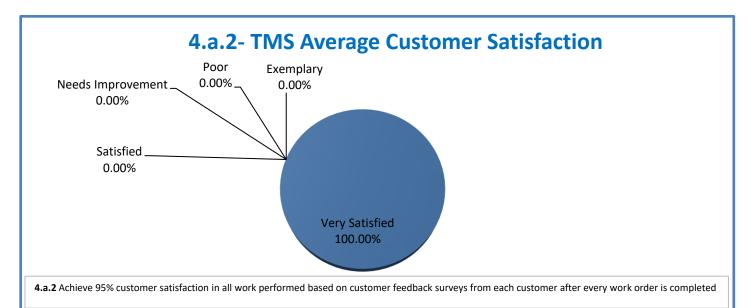

## **Technology Management Systems Performance Excellence Dashboard**

Week Ending: 6/23/2017

## 4.a.1 - TMS Scorecard for Overall Performance Excellence



**<sup>4.</sup>a.1** Achieve an overall average of 95% in TMS' service areas based on the results of TMS' Key Performance Indicators (KPIs), as documented in strategies 2-16

 $<sup>\</sup>textbf{4.a.15} \ \textbf{Provide 95\% technology effectiveness results based on feedback surveys from trainings given.}$ 

**<sup>4.</sup>a.16** Achieve 95% centralized network backup success in all files stored on the district network.





















**4.a.14** Provide 80% employee wellness resulting in positive feelings about job performance including level of achievement, appreciation, skills and resources, and overall feelings of being stress free.



## Performance Excellence Dashboard Supplemental Information

Week Ending: 6/23/2017

















■ Administrative Technology Facilitated Training Effectiveness

4.a.15 Provide 95% technology effectiveness results based on feedback surveys from trainings given.