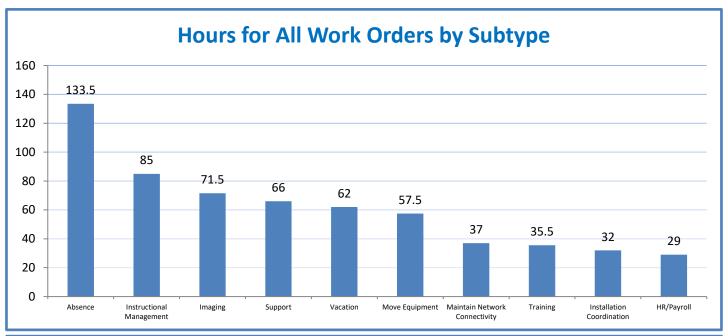

## **Technology Management Systems Performance Excellence Dashboard**

Week Ending: 6/23/2017