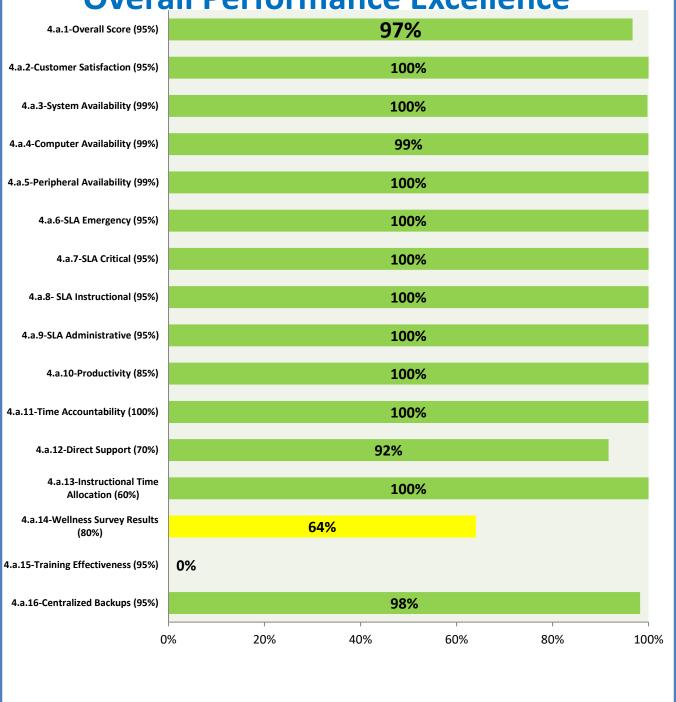

## 4.a.1 - TMS Scorecard for Overall Performance Excellence

**<sup>4.</sup>a.1** Achieve an overall average of 95% in TMS' service areas based on the results of TMS' Key Performance Indicators (KPIs), as documented in strategies 2-16

 $<sup>\</sup>textbf{4.a.15} \ \textbf{Provide 95\% technology effectiveness results based on feedback surveys from trainings given.}$ 

**<sup>4.</sup>a.16** Achieve 95% centralized network backup success in all files stored on the district network.

**4.a.14** Provide 80% employee wellness resulting in positive feelings about job performance including level of achievement, appreciation, skills and resources, and overall feelings of being stress free.