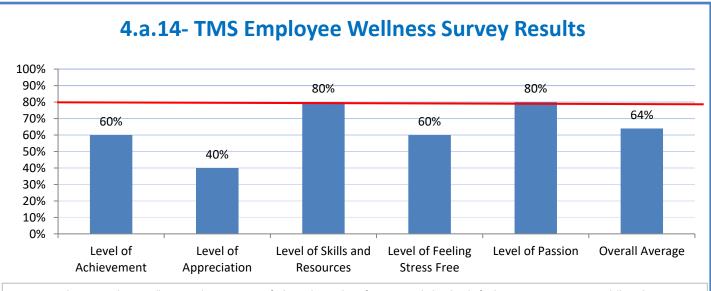

**4.a.14** Provide 80% employee wellness resulting in positive feelings about job performance including level of achievement, appreciation, skills and resources, and overall feelings of being stress free.