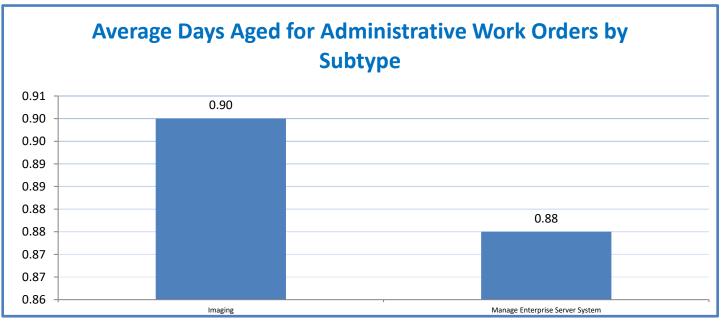

## **Technology Management Systems Performance Excellence Dashboard**

Week Ending: 6/23/2017