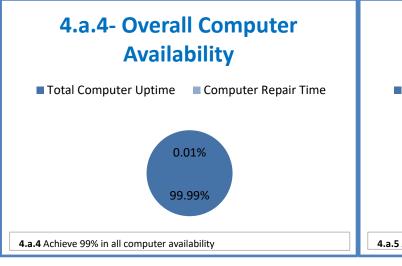

## **Technology Management Systems Performance Excellence Dashboard**

Week Ending: 6/23/2017

## 4.a.1 - TMS Scorecard for Overall Performance Excellence



**<sup>4.</sup>a.1** Achieve an overall average of 95% in TMS' service areas based on the results of TMS' Key Performance Indicators (KPIs), as documented in strategies 2-16

 $<sup>\</sup>textbf{4.a.15} \ \textbf{Provide 95\% technology effectiveness results based on feedback surveys from trainings given.}$ 

**<sup>4.</sup>a.16** Achieve 95% centralized network backup success in all files stored on the district network.





















**4.a.14** Provide 80% employee wellness resulting in positive feelings about job performance including level of achievement, appreciation, skills and resources, and overall feelings of being stress free.



## Performance Excellence Dashboard Supplemental Information

Week Ending: 6/23/2017

















■ Administrative Technology Facilitated Training Effectiveness

4.a.15 Provide 95% technology effectiveness results based on feedback surveys from trainings given.