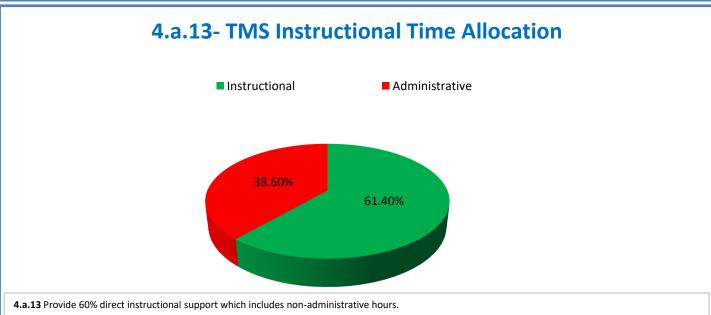

## **Technology Management Systems Performance Excellence Dashboard**

Week Ending: 6/23/2017

## 4.a.1 - TMS Scorecard for Overall Performance Excellence



**<sup>4.</sup>a.1** Achieve an overall average of 95% in TMS' service areas based on the results of TMS' Key Performance Indicators (KPIs), as documented in strategies 2-16

 $<sup>\</sup>textbf{4.a.15} \ \textbf{Provide 95\% technology effectiveness results based on feedback surveys from trainings given.}$ 

**<sup>4.</sup>a.16** Achieve 95% centralized network backup success in all files stored on the district network.





















**4.a.14** Provide 80% employee wellness resulting in positive feelings about job performance including level of achievement, appreciation, skills and resources, and overall feelings of being stress free.



## Performance Excellence Dashboard Supplemental Information

Week Ending: 6/23/2017

















■ Administrative Technology Facilitated Training Effectiveness

4.a.15 Provide 95% technology effectiveness results based on feedback surveys from trainings given.