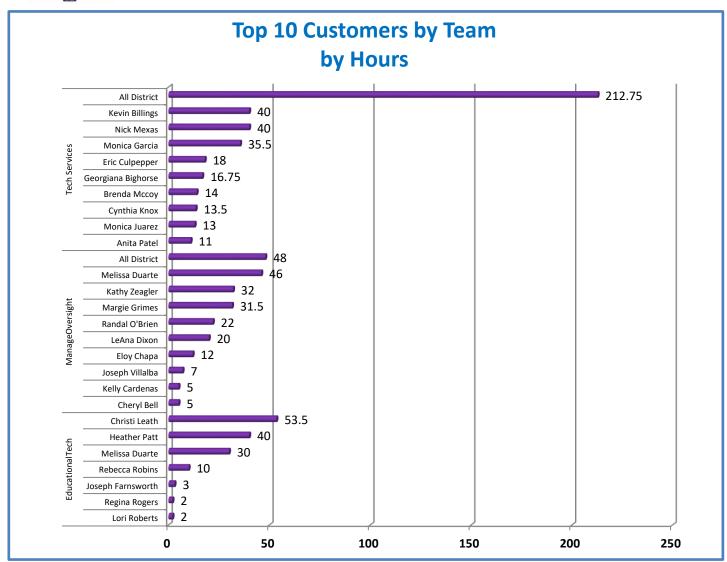

.a.1 - TMS Scorecard for Overall Performance Excellence



**<sup>4.</sup>a.1** Achieve an overall average of 95% in TMS' service areas based on the results of TMS' Key Performance Indicators (KPIs), as documented in strategies 2-16

 $<sup>\</sup>textbf{4.a.15} \ \textbf{Provide 95\% technology effectiveness results based on feedback surveys from trainings given.}$ 

**<sup>4.</sup>a.16** Achieve 95% centralized network backup success in all files stored on the district network.





















**4.a.14** Provide 80% employee wellness resulting in positive feelings about job performance including level of achievement, appreciation, skills and resources, and overall feelings of being stress free.



## Performance Excellence Dashboard Supplemental Information

Week Ending: 6/23/2017

















■ Administrative Technology Facilitated Training Effectiveness

4.a.15 Provide 95% technology effectiveness results based on feedback surveys from trainings given.