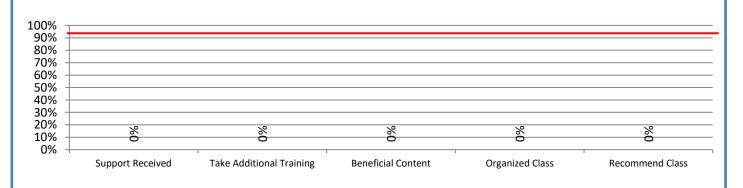

## Performance Excellence Dashboard Supplemental Information

Week Ending: 6/23/2017

■ Administrative Technology Facilitated Training Effectiveness

4.a.15 Provide 95% technology effectiveness results based on feedback surveys from trainings given.