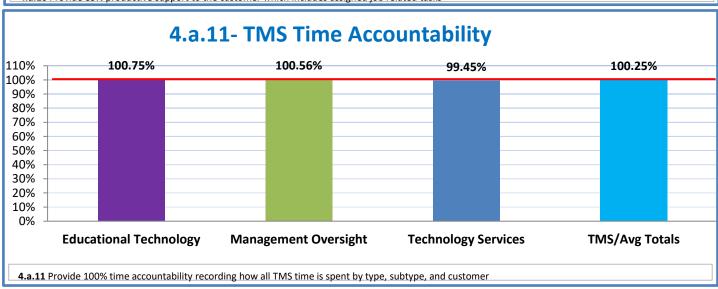

## **Technology Management Systems Performance Excellence Dashboard**

Week Ending: 6/23/2017

## 4.a.1 - TMS Scorecard for Overall Performance Excellence



**<sup>4.</sup>a.1** Achieve an overall average of 95% in TMS' service areas based on the results of TMS' Key Performance Indicators (KPIs), as documented in strategies 2-16

 $<sup>\</sup>textbf{4.a.15} \ \textbf{Provide 95\% technology effectiveness results based on feedback surveys from trainings given.}$ 

**<sup>4.</sup>a.16** Achieve 95% centralized network backup success in all files stored on the district network.





















**4.a.14** Provide 80% employee wellness resulting in positive feelings about job performance including level of achievement, appreciation, skills and resources, and overall feelings of being stress free.



## Performance Excellence Dashboard Supplemental Information

Week Ending: 6/23/2017

















■ Administrative Technology Facilitated Training Effectiveness

4.a.15 Provide 95% technology effectiveness results based on feedback surveys from trainings given.