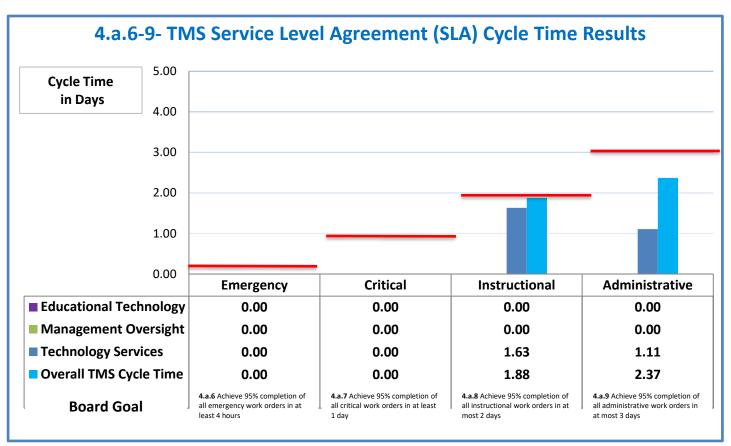

## **Technology Management Systems Performance Excellence Dashboard**

Week Ending: 6/23/2017

## 4.a.1 - TMS Scorecard for Overall Performance Excellence



**<sup>4.</sup>a.1** Achieve an overall average of 95% in TMS' service areas based on the results of TMS' Key Performance Indicators (KPIs), as documented in strategies 2-16

 $<sup>\</sup>textbf{4.a.15} \ \textbf{Provide 95\% technology effectiveness results based on feedback surveys from trainings given.}$ 

**<sup>4.</sup>a.16** Achieve 95% centralized network backup success in all files stored on the district network.





















**4.a.14** Provide 80% employee wellness resulting in positive feelings about job performance including level of achievement, appreciation, skills and resources, and overall feelings of being stress free.



## Performance Excellence Dashboard Supplemental Information

Week Ending: 6/23/2017

















■ Administrative Technology Facilitated Training Effectiveness

4.a.15 Provide 95% technology effectiveness results based on feedback surveys from trainings given.