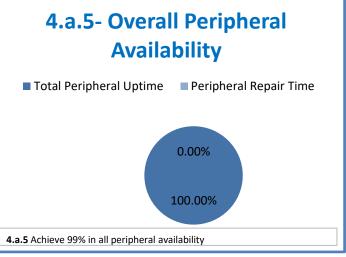

## **Technology Management Systems Performance Excellence Dashboard**

Week Ending: 6/23/2017

## 4.a.1 - TMS Scorecard for Overall Performance Excellence



**<sup>4.</sup>a.1** Achieve an overall average of 95% in TMS' service areas based on the results of TMS' Key Performance Indicators (KPIs), as documented in strategies 2-16

 $<sup>\</sup>textbf{4.a.15} \ \textbf{Provide 95\% technology effectiveness results based on feedback surveys from trainings given.}$ 

**<sup>4.</sup>a.16** Achieve 95% centralized network backup success in all files stored on the district network.





















**4.a.14** Provide 80% employee wellness resulting in positive feelings about job performance including level of achievement, appreciation, skills and resources, and overall feelings of being stress free.



## Performance Excellence Dashboard Supplemental Information

Week Ending: 6/23/2017

















■ Administrative Technology Facilitated Training Effectiveness

4.a.15 Provide 95% technology effectiveness results based on feedback surveys from trainings given.