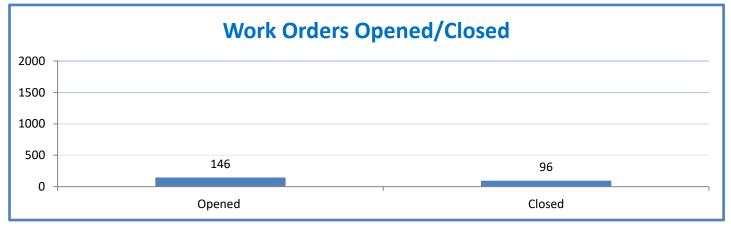

## **Technology Management Systems Performance Excellence Dashboard**

Week Ending: 6/23/2017