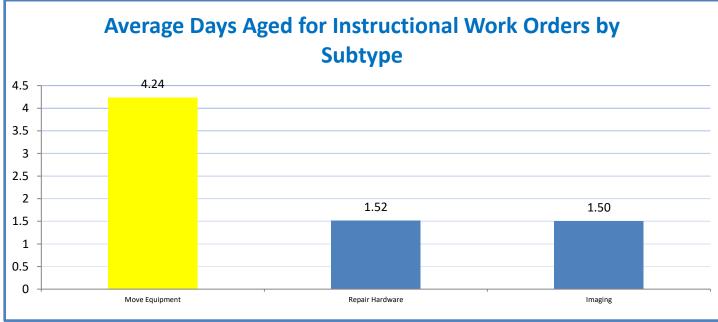

## **Technology Management Systems Performance Excellence Dashboard**

Week Ending: 6/23/2017