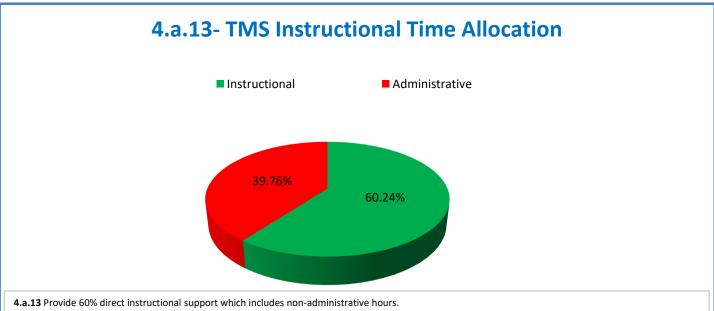

## **Technology Management Systems Performance Excellence Dashboard**

Week Ending: 6/22/2018

## 4.a.1 - TMS Scorecard for Overall Performance Excellence



**<sup>4.</sup>a.1** Achieve an overall average of 95% in TMS' service areas based on the results of TMS' Key Performance Indicators (KPIs), as documented in strategies 2-16

 $<sup>\</sup>textbf{4.a.15} \ \textbf{Provide 95\% technology effectiveness results based on feedback surveys from trainings given.}$ 

**<sup>4.</sup>a.16** Achieve 95% centralized network backup success in all files stored on the district network.





















**4.a.14** Provide 80% employee wellness resulting in positive feelings about job performance including level of achievement, appreciation, skills and resources, and overall feelings of being stress free.



## Performance Excellence Dashboard Supplemental Information

Week Ending: 6/22/2018