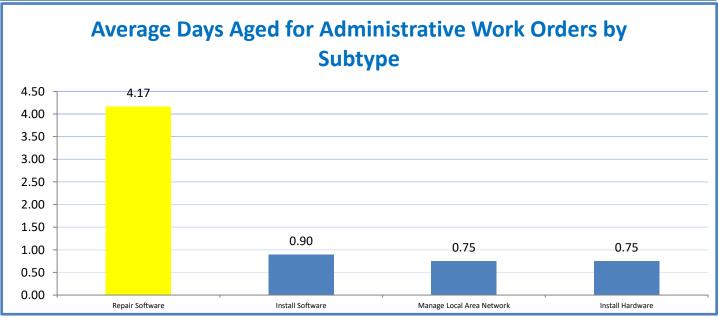

MS Scorecard for Overall Performance Excellence



**<sup>4.</sup>a.1** Achieve an overall average of 95% in TMS' service areas based on the results of TMS' Key Performance Indicators (KPIs), as documented in strategies 2-16

 $<sup>\</sup>textbf{4.a.15} \ \textbf{Provide 95\% technology effectiveness results based on feedback surveys from trainings given.}$ 

**<sup>4.</sup>a.16** Achieve 95% centralized network backup success in all files stored on the district network.





















**4.a.14** Provide 80% employee wellness resulting in positive feelings about job performance including level of achievement, appreciation, skills and resources, and overall feelings of being stress free.



## Performance Excellence Dashboard Supplemental Information

Week Ending: 6/22/2018