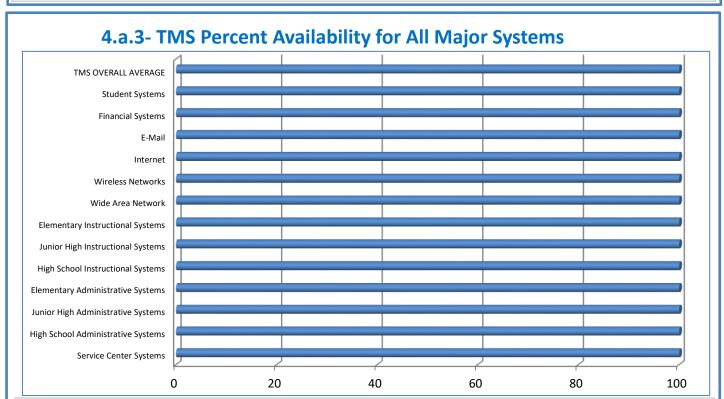

## **Technology Management Systems Performance Excellence Dashboard**

Week Ending: 6/22/2018

## 4.a.1 - TMS Scorecard for Overall Performance Excellence



**<sup>4.</sup>a.1** Achieve an overall average of 95% in TMS' service areas based on the results of TMS' Key Performance Indicators (KPIs), as documented in strategies 2-16

 $<sup>\</sup>textbf{4.a.15} \ \textbf{Provide 95\% technology effectiveness results based on feedback surveys from trainings given.}$ 

**<sup>4.</sup>a.16** Achieve 95% centralized network backup success in all files stored on the district network.





















**4.a.14** Provide 80% employee wellness resulting in positive feelings about job performance including level of achievement, appreciation, skills and resources, and overall feelings of being stress free.



## Performance Excellence Dashboard Supplemental Information

Week Ending: 6/22/2018