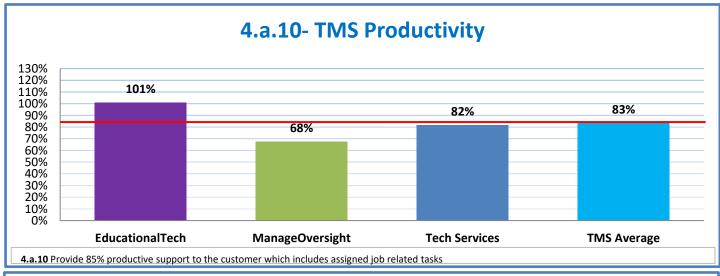

## **Technology Management Systems Performance Excellence Dashboard**

Week Ending: 6/22/2018

## 4.a.1 - TMS Scorecard for Overall Performance Excellence



**<sup>4.</sup>a.1** Achieve an overall average of 95% in TMS' service areas based on the results of TMS' Key Performance Indicators (KPIs), as documented in strategies 2-16

 $<sup>\</sup>textbf{4.a.15} \ \textbf{Provide 95\% technology effectiveness results based on feedback surveys from trainings given.}$ 

**<sup>4.</sup>a.16** Achieve 95% centralized network backup success in all files stored on the district network.





















**4.a.14** Provide 80% employee wellness resulting in positive feelings about job performance including level of achievement, appreciation, skills and resources, and overall feelings of being stress free.



## Performance Excellence Dashboard Supplemental Information

Week Ending: 6/22/2018