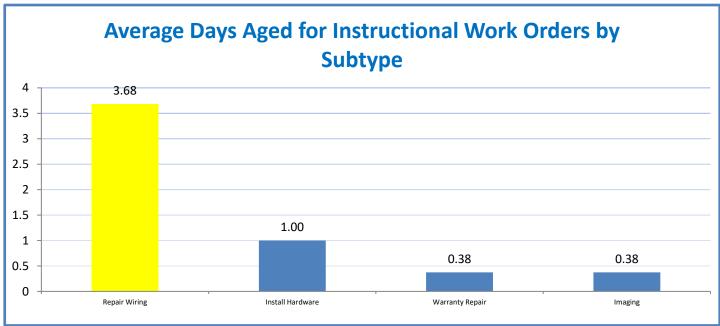

TMS Scorecard for Overall Performance Excellence



**<sup>4.</sup>a.1** Achieve an overall average of 95% in TMS' service areas based on the results of TMS' Key Performance Indicators (KPIs), as documented in strategies 2-16

 $<sup>\</sup>textbf{4.a.15} \ \textbf{Provide 95\% technology effectiveness results based on feedback surveys from trainings given.}$ 

**<sup>4.</sup>a.16** Achieve 95% centralized network backup success in all files stored on the district network.





















**4.a.14** Provide 80% employee wellness resulting in positive feelings about job performance including level of achievement, appreciation, skills and resources, and overall feelings of being stress free.



## Performance Excellence Dashboard Supplemental Information

Week Ending: 6/22/2018