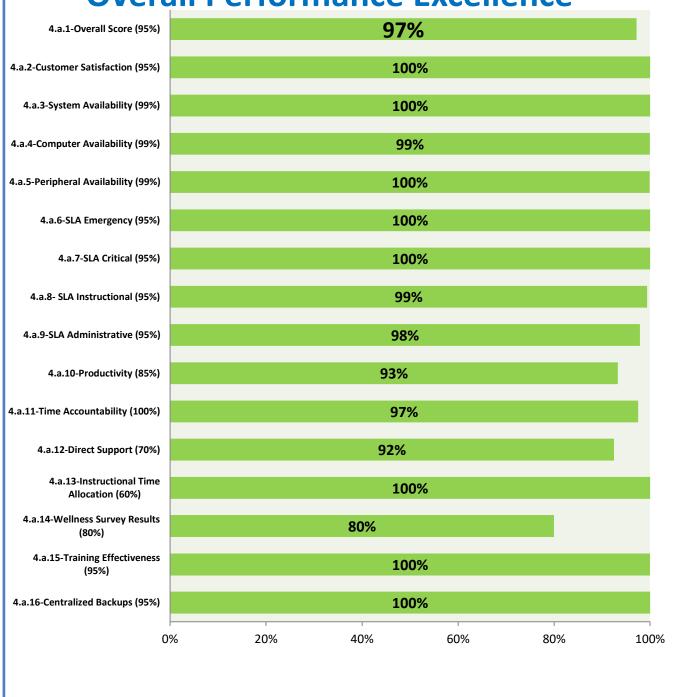

## 4.a.1 - TMS Scorecard for Overall Performance Excellence

**<sup>4.</sup>a.1** Achieve an overall average of 95% in TMS' service areas based on the results of TMS' Key Performance Indicators (KPIs), as documented in strategies 2-16

 $<sup>\</sup>textbf{4.a.15} \ \textbf{Provide 95\% technology effectiveness results based on feedback surveys from trainings given.}$ 

**<sup>4.</sup>a.16** Achieve 95% centralized network backup success in all files stored on the district network.

**4.a.14** Provide 80% employee wellness resulting in positive feelings about job performance including level of achievement, appreciation, skills and resources, and overall feelings of being stress free.