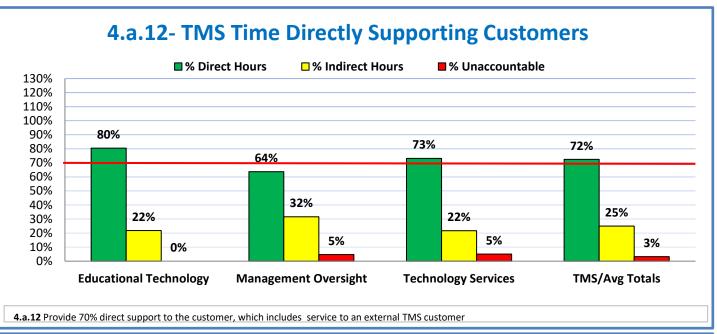

## **Technology Management Systems Performance Excellence Dashboard**

Week Ending: 6/22/2018

## 4.a.1 - TMS Scorecard for Overall Performance Excellence



**<sup>4.</sup>a.1** Achieve an overall average of 95% in TMS' service areas based on the results of TMS' Key Performance Indicators (KPIs), as documented in strategies 2-16

 $<sup>\</sup>textbf{4.a.15} \ \textbf{Provide 95\% technology effectiveness results based on feedback surveys from trainings given.}$ 

**<sup>4.</sup>a.16** Achieve 95% centralized network backup success in all files stored on the district network.





















**4.a.14** Provide 80% employee wellness resulting in positive feelings about job performance including level of achievement, appreciation, skills and resources, and overall feelings of being stress free.



## Performance Excellence Dashboard Supplemental Information

Week Ending: 6/22/2018