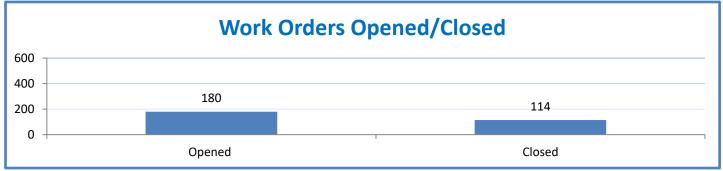

.1 - TMS Scorecard for Overall Performance Excellence



**<sup>4.</sup>a.1** Achieve an overall average of 95% in TMS' service areas based on the results of TMS' Key Performance Indicators (KPIs), as documented in strategies 2-16

 $<sup>\</sup>textbf{4.a.15} \ \textbf{Provide 95\% technology effectiveness results based on feedback surveys from trainings given.}$ 

**<sup>4.</sup>a.16** Achieve 95% centralized network backup success in all files stored on the district network.





















**4.a.14** Provide 80% employee wellness resulting in positive feelings about job performance including level of achievement, appreciation, skills and resources, and overall feelings of being stress free.



## Performance Excellence Dashboard Supplemental Information

Week Ending: 6/22/2018