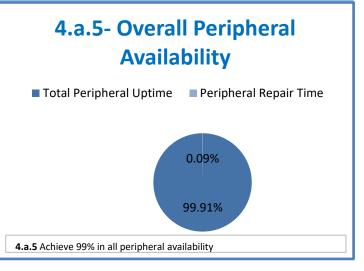

## **Technology Management Systems Performance Excellence Dashboard**

Week Ending: 6/22/2018

## 4.a.1 - TMS Scorecard for Overall Performance Excellence



**<sup>4.</sup>a.1** Achieve an overall average of 95% in TMS' service areas based on the results of TMS' Key Performance Indicators (KPIs), as documented in strategies 2-16

 $<sup>\</sup>textbf{4.a.15} \ \textbf{Provide 95\% technology effectiveness results based on feedback surveys from trainings given.}$ 

**<sup>4.</sup>a.16** Achieve 95% centralized network backup success in all files stored on the district network.





















**4.a.14** Provide 80% employee wellness resulting in positive feelings about job performance including level of achievement, appreciation, skills and resources, and overall feelings of being stress free.



## Performance Excellence Dashboard Supplemental Information

Week Ending: 6/22/2018