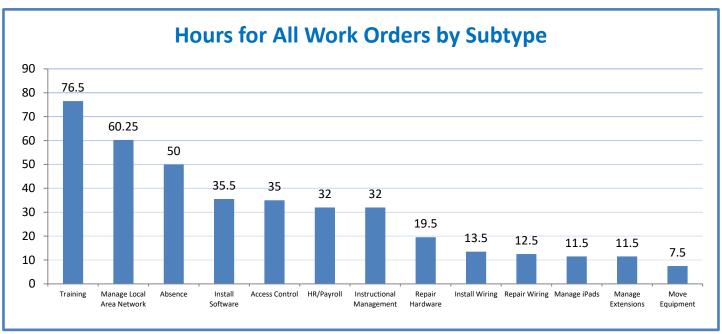

- TMS Scorecard for Overall Performance Excellence



**<sup>4.</sup>a.1** Achieve an overall average of 95% in TMS' service areas based on the results of TMS' Key Performance Indicators (KPIs), as documented in strategies 2-16

 $<sup>\</sup>textbf{4.a.15} \ \textbf{Provide 95\% technology effectiveness results based on feedback surveys from trainings given.}$ 

**<sup>4.</sup>a.16** Achieve 95% centralized network backup success in all files stored on the district network.





















**4.a.14** Provide 80% employee wellness resulting in positive feelings about job performance including level of achievement, appreciation, skills and resources, and overall feelings of being stress free.



## Performance Excellence Dashboard Supplemental Information

Week Ending: 6/22/2018