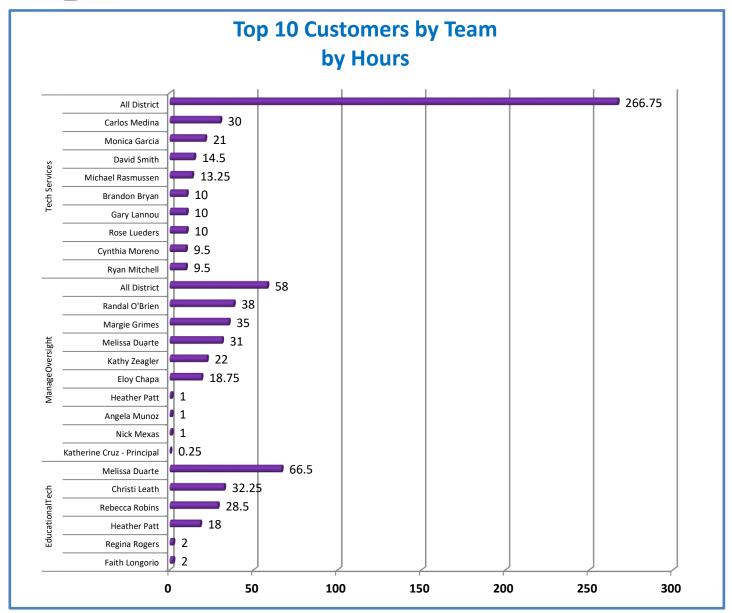

.a.1 - TMS Scorecard for Overall Performance Excellence



**<sup>4.</sup>a.1** Achieve an overall average of 95% in TMS' service areas based on the results of TMS' Key Performance Indicators (KPIs), as documented in strategies 2-16

 $<sup>\</sup>textbf{4.a.15} \ \textbf{Provide 95\% technology effectiveness results based on feedback surveys from trainings given.}$ 

**<sup>4.</sup>a.16** Achieve 95% centralized network backup success in all files stored on the district network.





















**4.a.14** Provide 80% employee wellness resulting in positive feelings about job performance including level of achievement, appreciation, skills and resources, and overall feelings of being stress free.



## Performance Excellence Dashboard Supplemental Information

Week Ending: 6/22/2018