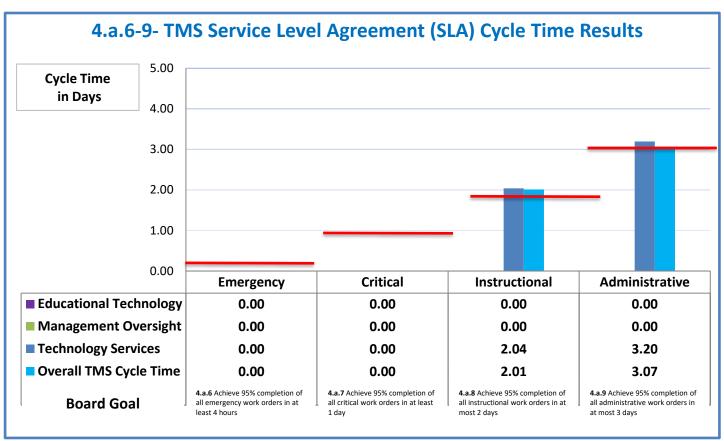

## **Technology Management Systems Performance Excellence Dashboard**

Week Ending: 6/22/2018

## 4.a.1 - TMS Scorecard for Overall Performance Excellence



**<sup>4.</sup>a.1** Achieve an overall average of 95% in TMS' service areas based on the results of TMS' Key Performance Indicators (KPIs), as documented in strategies 2-16

 $<sup>\</sup>textbf{4.a.15} \ \textbf{Provide 95\% technology effectiveness results based on feedback surveys from trainings given.}$ 

**<sup>4.</sup>a.16** Achieve 95% centralized network backup success in all files stored on the district network.





















**4.a.14** Provide 80% employee wellness resulting in positive feelings about job performance including level of achievement, appreciation, skills and resources, and overall feelings of being stress free.



## Performance Excellence Dashboard Supplemental Information

Week Ending: 6/22/2018