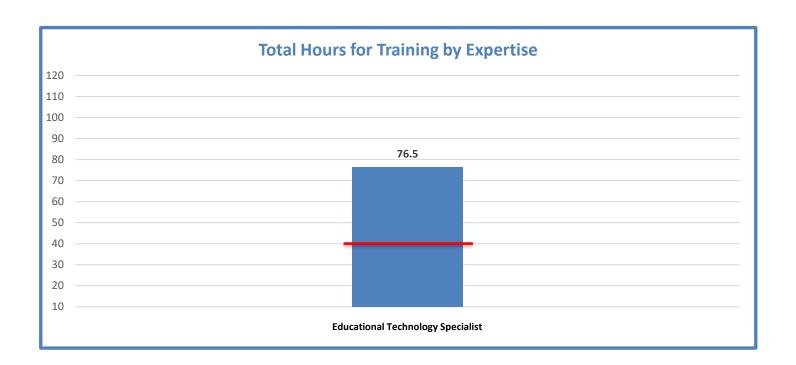

Scorecard for Overall Performance Excellence



**<sup>4.</sup>a.1** Achieve an overall average of 95% in TMS' service areas based on the results of TMS' Key Performance Indicators (KPIs), as documented in strategies 2-16

 $<sup>\</sup>textbf{4.a.15} \ \textbf{Provide 95\% technology effectiveness results based on feedback surveys from trainings given.}$ 

**<sup>4.</sup>a.16** Achieve 95% centralized network backup success in all files stored on the district network.





















**4.a.14** Provide 80% employee wellness resulting in positive feelings about job performance including level of achievement, appreciation, skills and resources, and overall feelings of being stress free.



## Performance Excellence Dashboard Supplemental Information

Week Ending: 6/22/2018