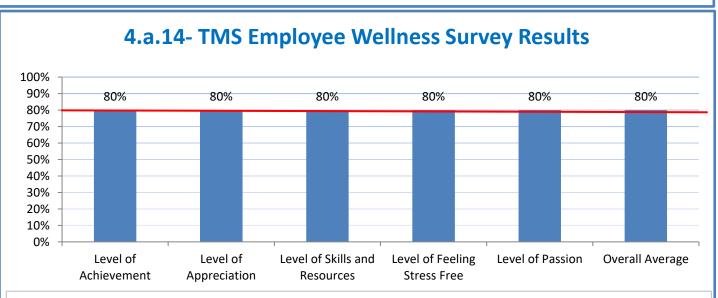

**4.a.14** Provide 80% employee wellness resulting in positive feelings about job performance including level of achievement, appreciation, skills and resources, and overall feelings of being stress free.