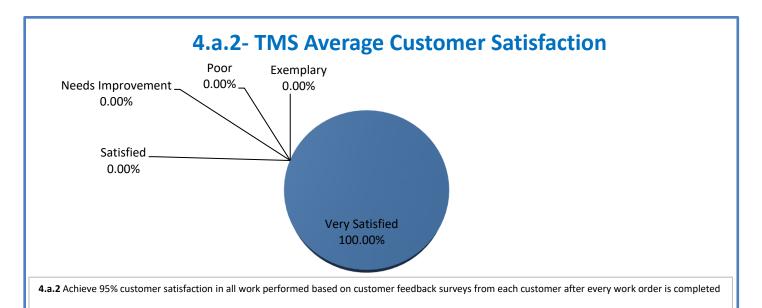

## **Technology Management Systems Performance Excellence Dashboard**

Week Ending: 6/22/2018

## 4.a.1 - TMS Scorecard for Overall Performance Excellence



**<sup>4.</sup>a.1** Achieve an overall average of 95% in TMS' service areas based on the results of TMS' Key Performance Indicators (KPIs), as documented in strategies 2-16

 $<sup>\</sup>textbf{4.a.15} \ \textbf{Provide 95\% technology effectiveness results based on feedback surveys from trainings given.}$ 

**<sup>4.</sup>a.16** Achieve 95% centralized network backup success in all files stored on the district network.





















**4.a.14** Provide 80% employee wellness resulting in positive feelings about job performance including level of achievement, appreciation, skills and resources, and overall feelings of being stress free.



## Performance Excellence Dashboard Supplemental Information

Week Ending: 6/22/2018