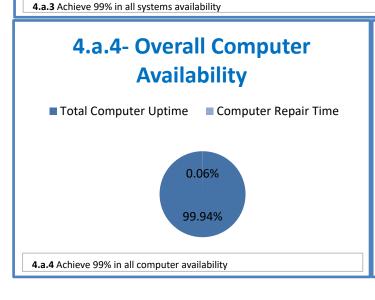

## **Technology Management Systems Performance Excellence Dashboard**

Week Ending: 6/22/2018

## 4.a.1 - TMS Scorecard for Overall Performance Excellence



**<sup>4.</sup>a.1** Achieve an overall average of 95% in TMS' service areas based on the results of TMS' Key Performance Indicators (KPIs), as documented in strategies 2-16

 $<sup>\</sup>textbf{4.a.15} \ \textbf{Provide 95\% technology effectiveness results based on feedback surveys from trainings given.}$ 

**<sup>4.</sup>a.16** Achieve 95% centralized network backup success in all files stored on the district network.





















**4.a.14** Provide 80% employee wellness resulting in positive feelings about job performance including level of achievement, appreciation, skills and resources, and overall feelings of being stress free.



## Performance Excellence Dashboard Supplemental Information

Week Ending: 6/22/2018