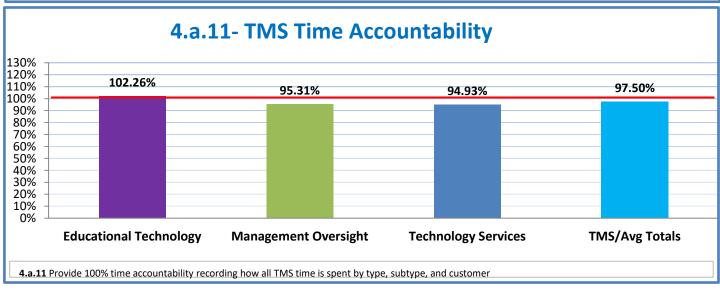

## **Technology Management Systems Performance Excellence Dashboard**

Week Ending: 6/22/2018

## 4.a.1 - TMS Scorecard for Overall Performance Excellence



**<sup>4.</sup>a.1** Achieve an overall average of 95% in TMS' service areas based on the results of TMS' Key Performance Indicators (KPIs), as documented in strategies 2-16

 $<sup>\</sup>textbf{4.a.15} \ \textbf{Provide 95\% technology effectiveness results based on feedback surveys from trainings given.}$ 

**<sup>4.</sup>a.16** Achieve 95% centralized network backup success in all files stored on the district network.





















**4.a.14** Provide 80% employee wellness resulting in positive feelings about job performance including level of achievement, appreciation, skills and resources, and overall feelings of being stress free.



## Performance Excellence Dashboard Supplemental Information

Week Ending: 6/22/2018