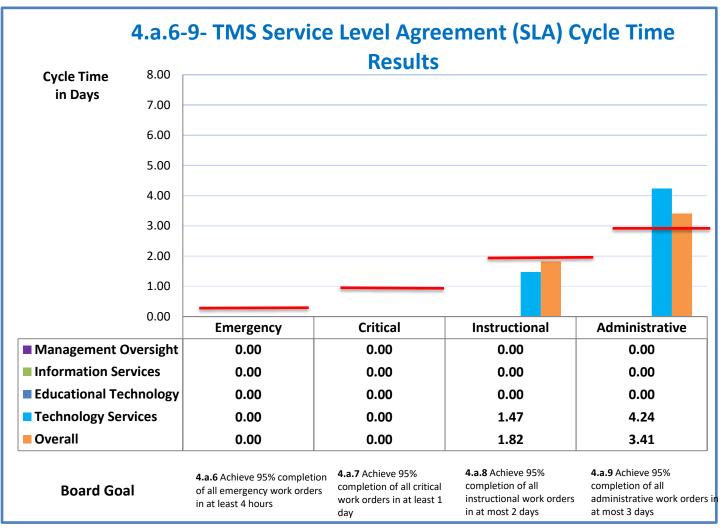

## 4.a.1 - TMS Scorecard for Overall Performance Excellence

**4.a.1** Achieve an overall average of 95% in TMS' service areas based on the results of TMS' Key Performance Indicators (KPIs). **4.a.15** Provide at least 95% technology support via modeling and assisting in the classroom and professional development **4.a.16** Achieve 95% centralized network backup success in all files stored on the district network.