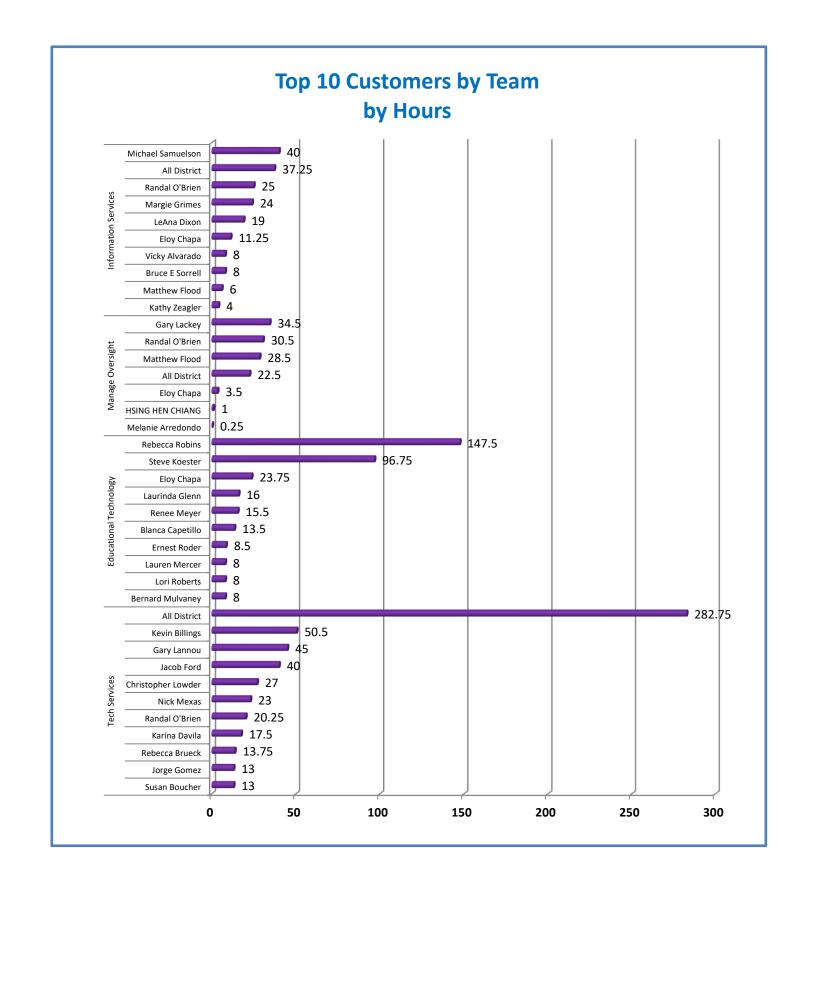

Week Ending: 5/21/2021

## 4.a.1 - TMS Scorecard for Overall Performance Excellence



**4.a.1** Achieve an overall average of 95% in TMS' service areas based on the results of TMS' Key Performance Indicators (KPIs). **4.a.15** Provide at least 95% technology support via modeling and assisting in the classroom and professional development **4.a.16** Achieve 95% centralized network backup success in all files stored on the district network.



4.a.2 Achieve 95% customer satisfaction in all work performed based on customer feedback surveys from each customer after every work order is completed