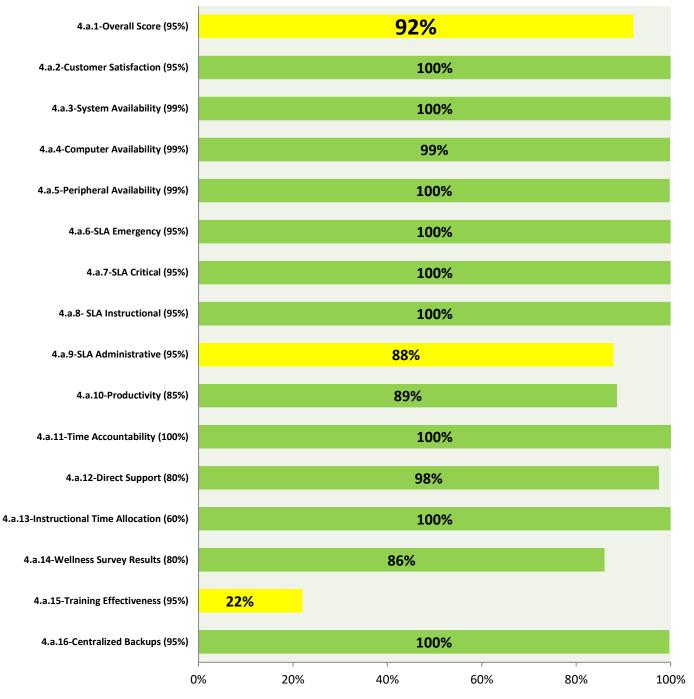

## 4.a.1 - TMS Scorecard for Overall Performance Excellence

**4.a.1** Achieve an overall average of 95% in TMS' service areas based on the results of TMS' Key Performance Indicators (KPIs). **4.a.15** Provide at least 95% technology support via modeling and assisting in the classroom and professional development **4.a.16** Achieve 95% centralized network backup success in all files stored on the district network.

4.a.2 Achieve 95% customer satisfaction in all work performed based on customer feedback surveys from each customer after every work order is completed