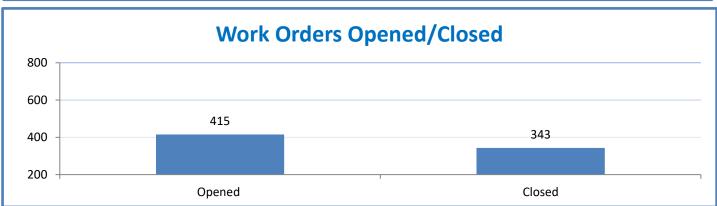

Week Ending: 5/21/2021

## 4.a.1 - TMS Scorecard for Overall Performance Excellence



**4.a.1** Achieve an overall average of 95% in TMS' service areas based on the results of TMS' Key Performance Indicators (KPIs). **4.a.15** Provide at least 95% technology support via modeling and assisting in the classroom and professional development **4.a.16** Achieve 95% centralized network backup success in all files stored on the district network.



4.a.2 Achieve 95% customer satisfaction in all work performed based on customer feedback surveys from each customer after every work order is completed