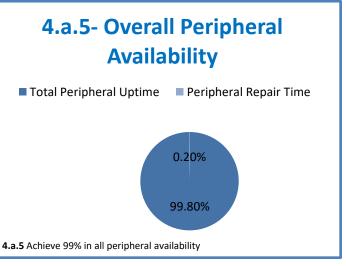

## 4.a.1 - TMS Scorecard for Overall Performance Excellence

**4.a.1** Achieve an overall average of 95% in TMS' service areas based on the results of TMS' Key Performance Indicators (KPIs). **4.a.15** Provide at least 95% technology support via modeling and assisting in the classroom and professional development **4.a.16** Achieve 95% centralized network backup success in all files stored on the district network.