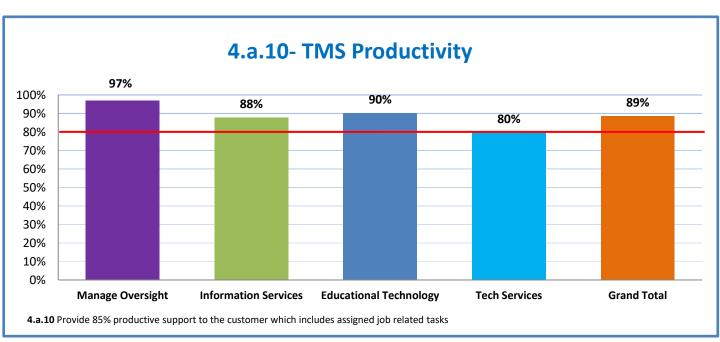

## 4.a.1 - TMS Scorecard for Overall Performance Excellence

**4.a.1** Achieve an overall average of 95% in TMS' service areas based on the results of TMS' Key Performance Indicators (KPIs). **4.a.15** Provide at least 95% technology support via modeling and assisting in the classroom and professional development **4.a.16** Achieve 95% centralized network backup success in all files stored on the district network.