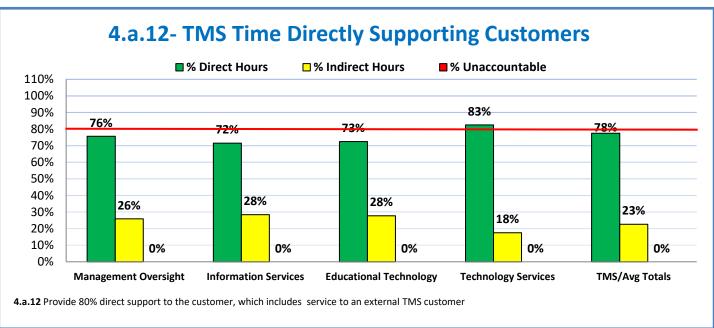

Week Ending: 5/21/2021

## 4.a.1 - TMS Scorecard for Overall Performance Excellence



**4.a.1** Achieve an overall average of 95% in TMS' service areas based on the results of TMS' Key Performance Indicators (KPIs). **4.a.15** Provide at least 95% technology support via modeling and assisting in the classroom and professional development **4.a.16** Achieve 95% centralized network backup success in all files stored on the district network.



4.a.2 Achieve 95% customer satisfaction in all work performed based on customer feedback surveys from each customer after every work order is completed