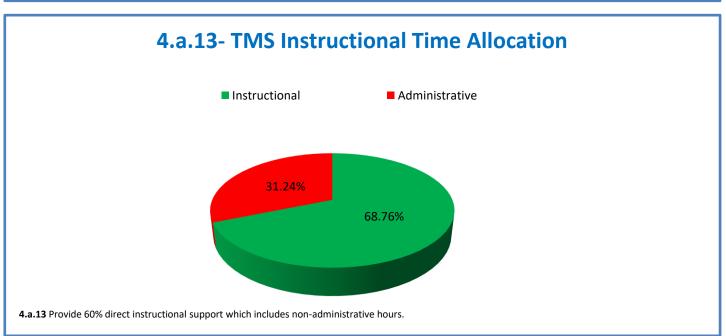

Week Ending: 5/21/2021

## 4.a.1 - TMS Scorecard for Overall Performance Excellence



**4.a.1** Achieve an overall average of 95% in TMS' service areas based on the results of TMS' Key Performance Indicators (KPIs). **4.a.15** Provide at least 95% technology support via modeling and assisting in the classroom and professional development **4.a.16** Achieve 95% centralized network backup success in all files stored on the district network.



4.a.2 Achieve 95% customer satisfaction in all work performed based on customer feedback surveys from each customer after every work order is completed