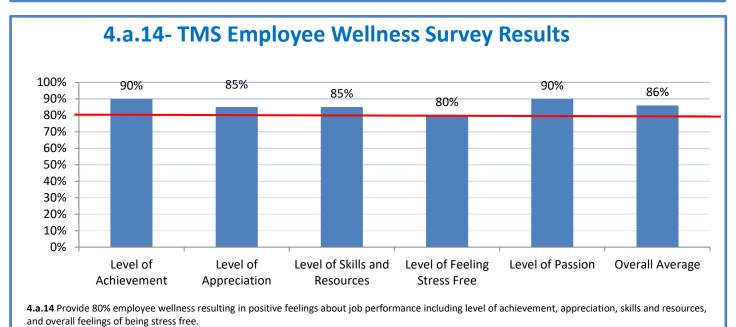

Week Ending: 5/21/2021

## 4.a.1 - TMS Scorecard for Overall Performance Excellence



**4.a.1** Achieve an overall average of 95% in TMS' service areas based on the results of TMS' Key Performance Indicators (KPIs). **4.a.15** Provide at least 95% technology support via modeling and assisting in the classroom and professional development **4.a.16** Achieve 95% centralized network backup success in all files stored on the district network.



4.a.2 Achieve 95% customer satisfaction in all work performed based on customer feedback surveys from each customer after every work order is completed