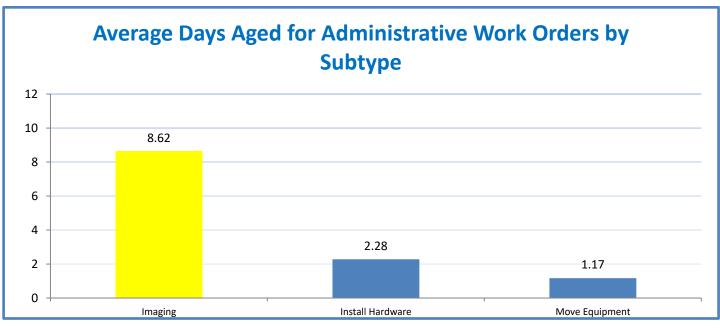

Week Ending: 5/21/2021

## 4.a.1 - TMS Scorecard for Overall Performance Excellence



**4.a.1** Achieve an overall average of 95% in TMS' service areas based on the results of TMS' Key Performance Indicators (KPIs). **4.a.15** Provide at least 95% technology support via modeling and assisting in the classroom and professional development **4.a.16** Achieve 95% centralized network backup success in all files stored on the district network.



4.a.2 Achieve 95% customer satisfaction in all work performed based on customer feedback surveys from each customer after every work order is completed