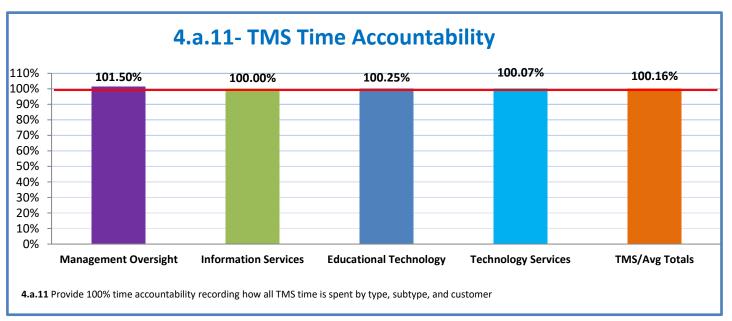

## 4.a.1 - TMS Scorecard for Overall Performance Excellence

**4.a.1** Achieve an overall average of 95% in TMS' service areas based on the results of TMS' Key Performance Indicators (KPIs). **4.a.15** Provide at least 95% technology support via modeling and assisting in the classroom and professional development **4.a.16** Achieve 95% centralized network backup success in all files stored on the district network.