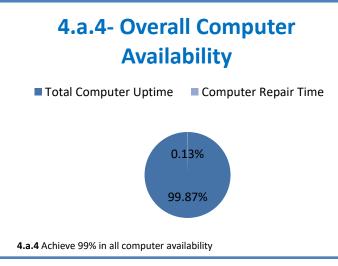

Week Ending: 5/21/2021

## 4.a.1 - TMS Scorecard for Overall Performance Excellence



**4.a.1** Achieve an overall average of 95% in TMS' service areas based on the results of TMS' Key Performance Indicators (KPIs). **4.a.15** Provide at least 95% technology support via modeling and assisting in the classroom and professional development **4.a.16** Achieve 95% centralized network backup success in all files stored on the district network.



4.a.2 Achieve 95% customer satisfaction in all work performed based on customer feedback surveys from each customer after every work order is completed