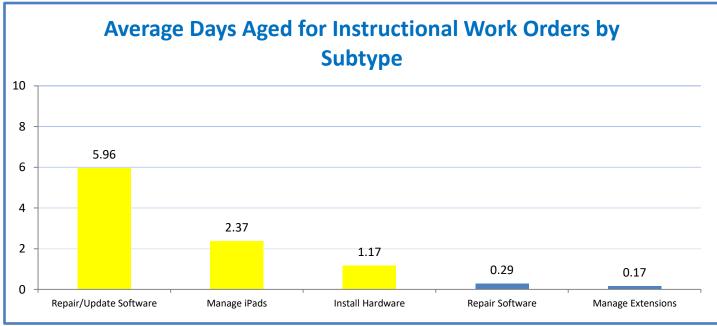

Week Ending: 5/21/2021

## 4.a.1 - TMS Scorecard for Overall Performance Excellence



**4.a.1** Achieve an overall average of 95% in TMS' service areas based on the results of TMS' Key Performance Indicators (KPIs). **4.a.15** Provide at least 95% technology support via modeling and assisting in the classroom and professional development **4.a.16** Achieve 95% centralized network backup success in all files stored on the district network.



4.a.2 Achieve 95% customer satisfaction in all work performed based on customer feedback surveys from each customer after every work order is completed