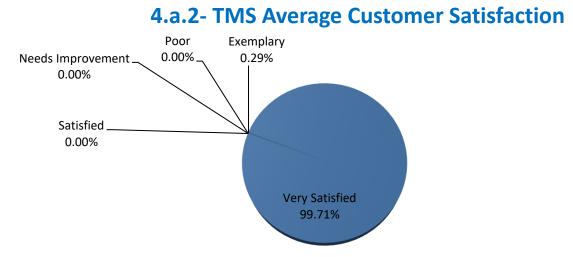

4.a.2 Achieve 95% customer satisfaction in all work performed based on customer feedback surveys from each customer after every work order is completed