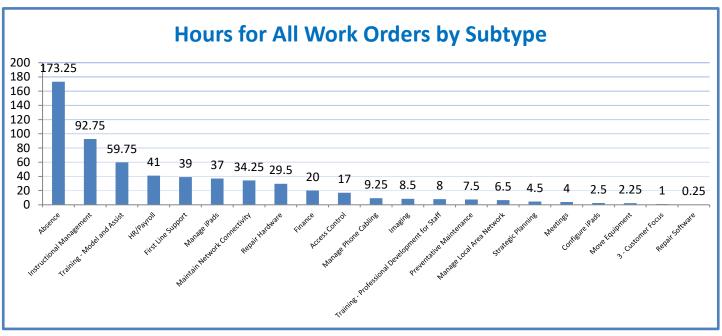

Week Ending: 5/21/2021

## 4.a.1 - TMS Scorecard for Overall Performance Excellence



**4.a.1** Achieve an overall average of 95% in TMS' service areas based on the results of TMS' Key Performance Indicators (KPIs). **4.a.15** Provide at least 95% technology support via modeling and assisting in the classroom and professional development **4.a.16** Achieve 95% centralized network backup success in all files stored on the district network.



4.a.2 Achieve 95% customer satisfaction in all work performed based on customer feedback surveys from each customer after every work order is completed