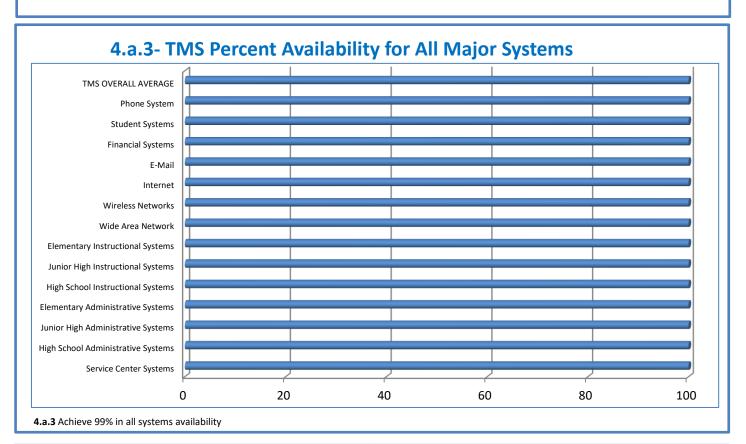

Week Ending: 5/21/2021

## 4.a.1 - TMS Scorecard for Overall Performance Excellence



**4.a.1** Achieve an overall average of 95% in TMS' service areas based on the results of TMS' Key Performance Indicators (KPIs). **4.a.15** Provide at least 95% technology support via modeling and assisting in the classroom and professional development **4.a.16** Achieve 95% centralized network backup success in all files stored on the district network.



4.a.2 Achieve 95% customer satisfaction in all work performed based on customer feedback surveys from each customer after every work order is completed