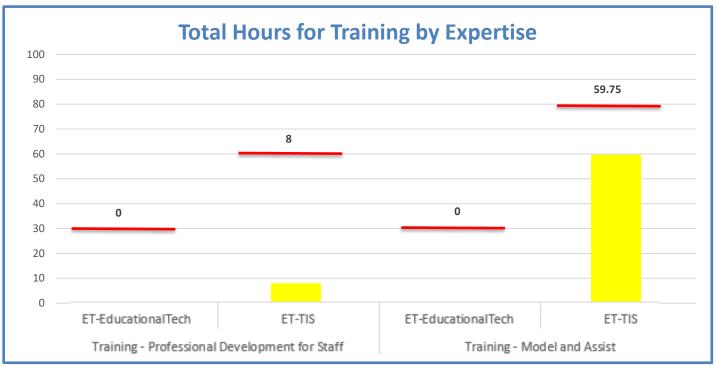

## 4.a.1 - TMS Scorecard for Overall Performance Excellence

**4.a.1** Achieve an overall average of 95% in TMS' service areas based on the results of TMS' Key Performance Indicators (KPIs). **4.a.15** Provide at least 95% technology support via modeling and assisting in the classroom and professional development **4.a.16** Achieve 95% centralized network backup success in all files stored on the district network.