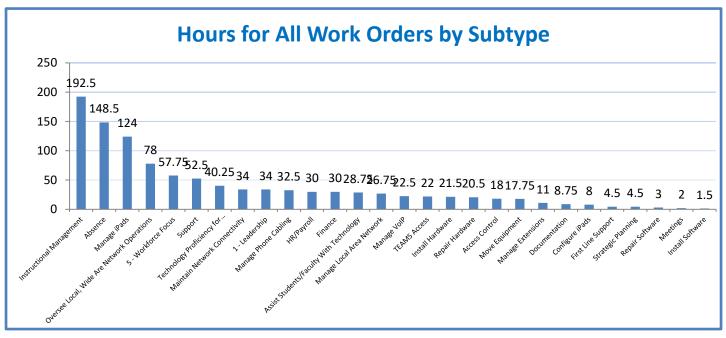

Week Ending: 6/11/2021

## 4.a.1 - TMS Scorecard for Overall Performance Excellence



**4.a.1** Achieve an overall average of 95% in TMS' service areas based on the results of TMS' Key Performance Indicators (KPIs). **4.a.15** Provide at least 95% technology support via modeling and assisting in the classroom and professional development **4.a.16** Achieve 95% centralized network backup success in all files stored on the district network.



4.a.2 Achieve 95% customer satisfaction in all work performed based on customer feedback surveys from each customer after every work order is completed