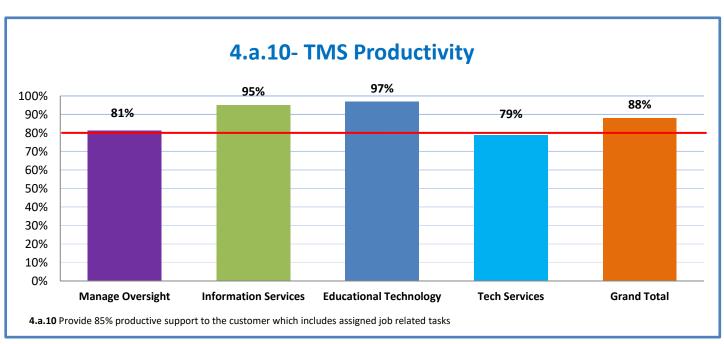

Week Ending: 6/11/2021

## 4.a.1 - TMS Scorecard for Overall Performance Excellence



**4.a.1** Achieve an overall average of 95% in TMS' service areas based on the results of TMS' Key Performance Indicators (KPIs). **4.a.15** Provide at least 95% technology support via modeling and assisting in the classroom and professional development **4.a.16** Achieve 95% centralized network backup success in all files stored on the district network.



4.a.2 Achieve 95% customer satisfaction in all work performed based on customer feedback surveys from each customer after every work order is completed