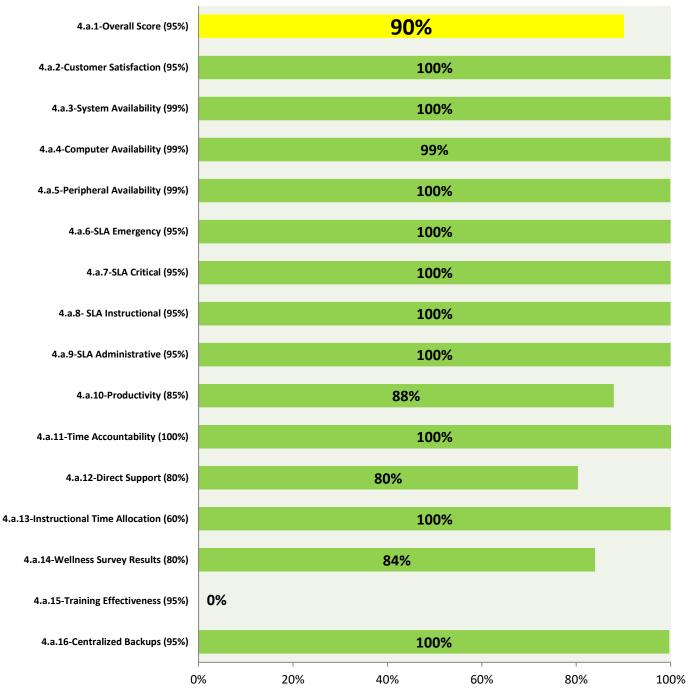

## 4.a.1 - TMS Scorecard for Overall Performance Excellence

**4.a.1** Achieve an overall average of 95% in TMS' service areas based on the results of TMS' Key Performance Indicators (KPIs). **4.a.15** Provide at least 95% technology support via modeling and assisting in the classroom and professional development **4.a.16** Achieve 95% centralized network backup success in all files stored on the district network.