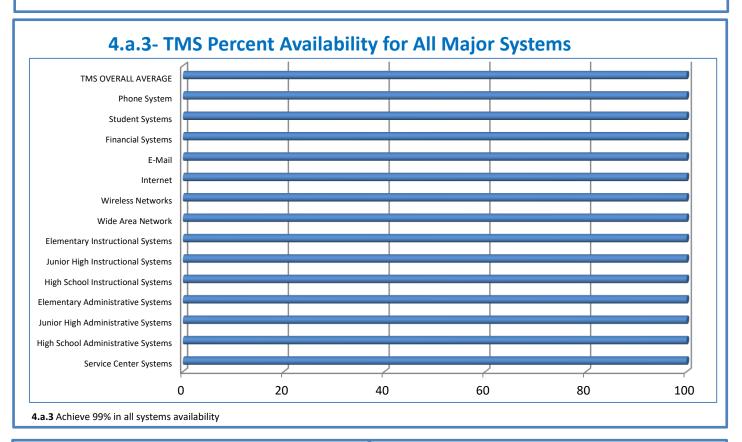

Week Ending: 6/11/2021

## 4.a.1 - TMS Scorecard for Overall Performance Excellence



**4.a.1** Achieve an overall average of 95% in TMS' service areas based on the results of TMS' Key Performance Indicators (KPIs). **4.a.15** Provide at least 95% technology support via modeling and assisting in the classroom and professional development **4.a.16** Achieve 95% centralized network backup success in all files stored on the district network.



4.a.2 Achieve 95% customer satisfaction in all work performed based on customer feedback surveys from each customer after every work order is completed