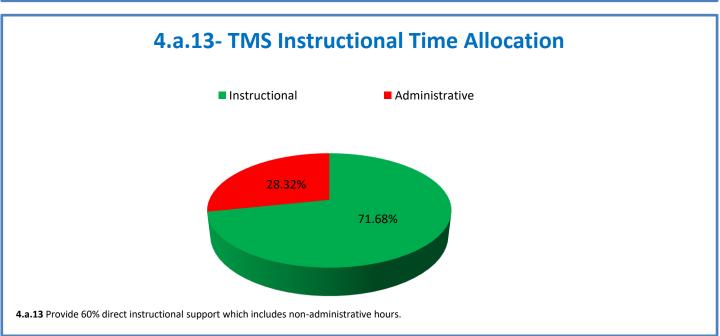

Week Ending: 6/11/2021

## 4.a.1 - TMS Scorecard for Overall Performance Excellence



**4.a.1** Achieve an overall average of 95% in TMS' service areas based on the results of TMS' Key Performance Indicators (KPIs). **4.a.15** Provide at least 95% technology support via modeling and assisting in the classroom and professional development **4.a.16** Achieve 95% centralized network backup success in all files stored on the district network.



4.a.2 Achieve 95% customer satisfaction in all work performed based on customer feedback surveys from each customer after every work order is completed