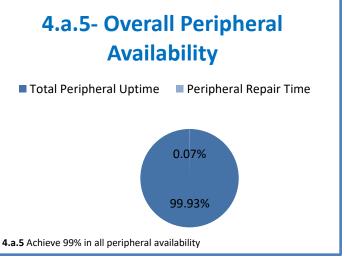

Week Ending: 6/11/2021

## 4.a.1 - TMS Scorecard for Overall Performance Excellence



**4.a.1** Achieve an overall average of 95% in TMS' service areas based on the results of TMS' Key Performance Indicators (KPIs). **4.a.15** Provide at least 95% technology support via modeling and assisting in the classroom and professional development **4.a.16** Achieve 95% centralized network backup success in all files stored on the district network.



4.a.2 Achieve 95% customer satisfaction in all work performed based on customer feedback surveys from each customer after every work order is completed