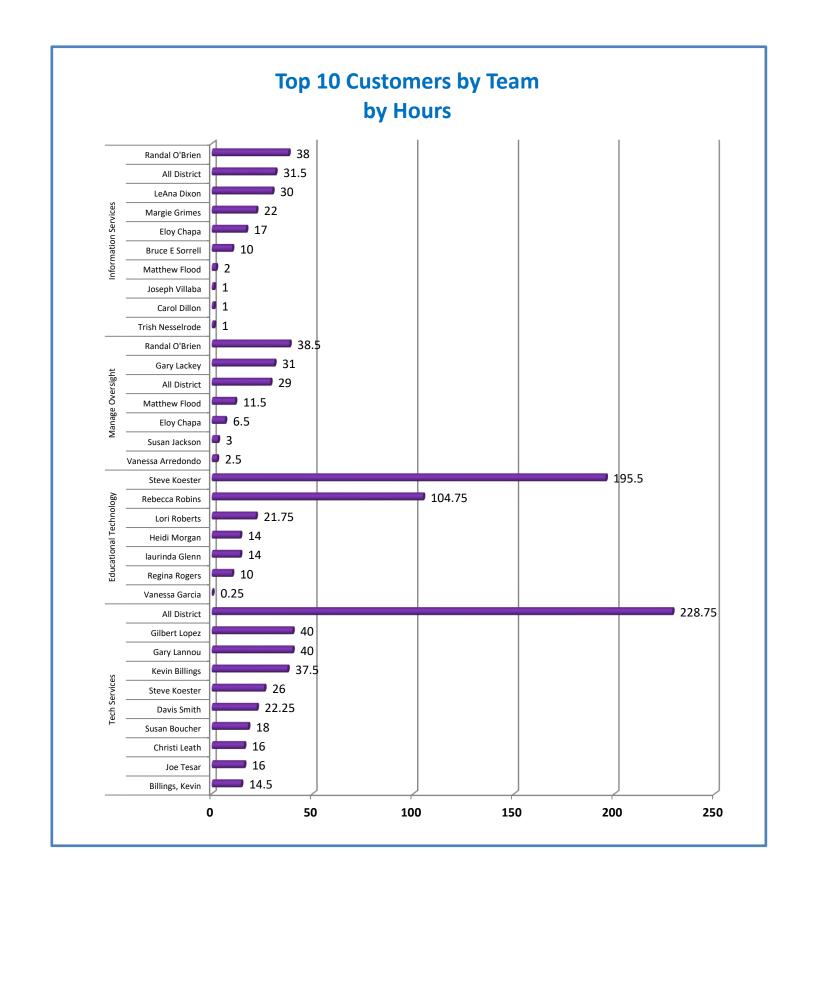

Week Ending: 6/11/2021

## 4.a.1 - TMS Scorecard for Overall Performance Excellence



**4.a.1** Achieve an overall average of 95% in TMS' service areas based on the results of TMS' Key Performance Indicators (KPIs). **4.a.15** Provide at least 95% technology support via modeling and assisting in the classroom and professional development **4.a.16** Achieve 95% centralized network backup success in all files stored on the district network.



4.a.2 Achieve 95% customer satisfaction in all work performed based on customer feedback surveys from each customer after every work order is completed