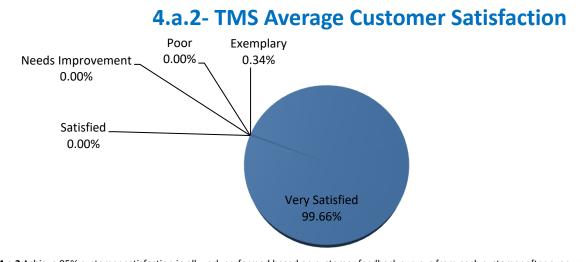

4.a.2 Achieve 95% customer satisfaction in all work performed based on customer feedback surveys from each customer after every work order is completed