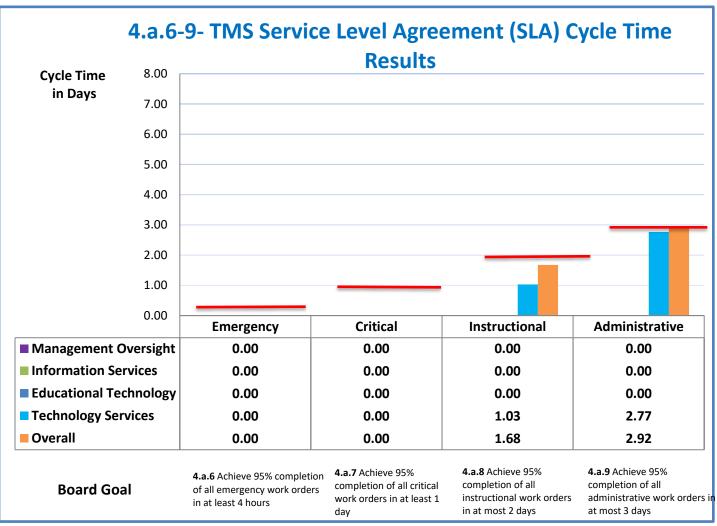

Week Ending: 6/11/2021

## 4.a.1 - TMS Scorecard for Overall Performance Excellence



**4.a.1** Achieve an overall average of 95% in TMS' service areas based on the results of TMS' Key Performance Indicators (KPIs). **4.a.15** Provide at least 95% technology support via modeling and assisting in the classroom and professional development **4.a.16** Achieve 95% centralized network backup success in all files stored on the district network.



4.a.2 Achieve 95% customer satisfaction in all work performed based on customer feedback surveys from each customer after every work order is completed