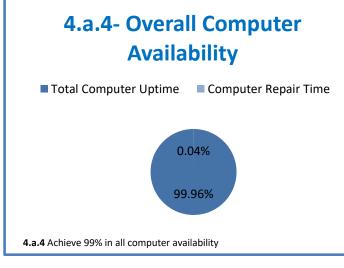

Week Ending: 6/11/2021

## 4.a.1 - TMS Scorecard for Overall Performance Excellence



**4.a.1** Achieve an overall average of 95% in TMS' service areas based on the results of TMS' Key Performance Indicators (KPIs). **4.a.15** Provide at least 95% technology support via modeling and assisting in the classroom and professional development **4.a.16** Achieve 95% centralized network backup success in all files stored on the district network.



4.a.2 Achieve 95% customer satisfaction in all work performed based on customer feedback surveys from each customer after every work order is completed