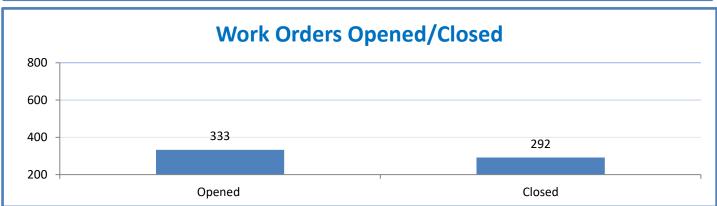

Week Ending: 6/11/2021

## 4.a.1 - TMS Scorecard for Overall Performance Excellence



**4.a.1** Achieve an overall average of 95% in TMS' service areas based on the results of TMS' Key Performance Indicators (KPIs). **4.a.15** Provide at least 95% technology support via modeling and assisting in the classroom and professional development **4.a.16** Achieve 95% centralized network backup success in all files stored on the district network.



4.a.2 Achieve 95% customer satisfaction in all work performed based on customer feedback surveys from each customer after every work order is completed