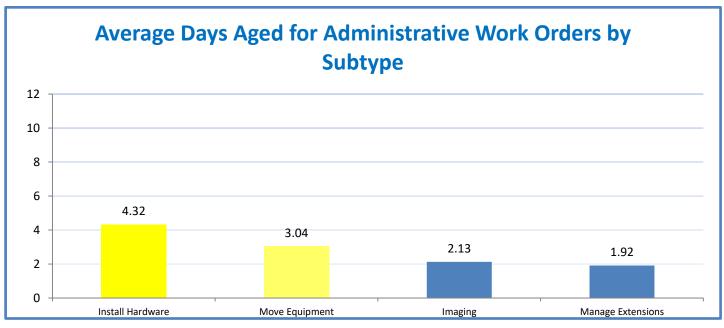

Week Ending: 6/11/2021

## 4.a.1 - TMS Scorecard for Overall Performance Excellence



**4.a.1** Achieve an overall average of 95% in TMS' service areas based on the results of TMS' Key Performance Indicators (KPIs). **4.a.15** Provide at least 95% technology support via modeling and assisting in the classroom and professional development **4.a.16** Achieve 95% centralized network backup success in all files stored on the district network.



4.a.2 Achieve 95% customer satisfaction in all work performed based on customer feedback surveys from each customer after every work order is completed