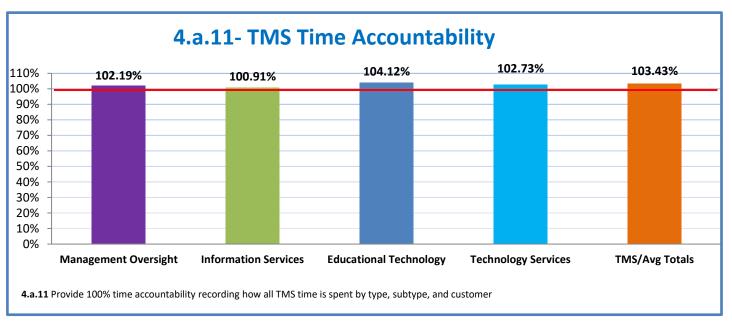

Week Ending: 6/11/2021

## 4.a.1 - TMS Scorecard for Overall Performance Excellence



**4.a.1** Achieve an overall average of 95% in TMS' service areas based on the results of TMS' Key Performance Indicators (KPIs). **4.a.15** Provide at least 95% technology support via modeling and assisting in the classroom and professional development **4.a.16** Achieve 95% centralized network backup success in all files stored on the district network.



4.a.2 Achieve 95% customer satisfaction in all work performed based on customer feedback surveys from each customer after every work order is completed