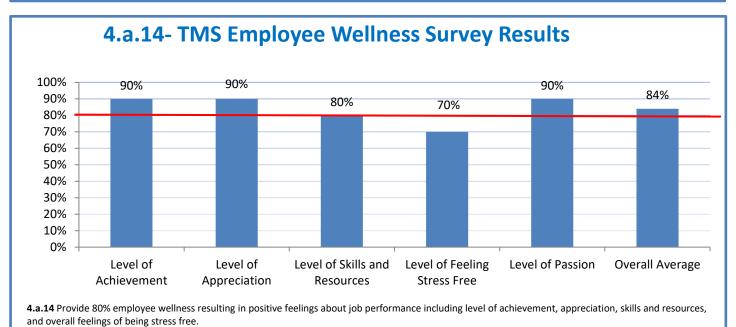

Week Ending: 6/11/2021

## 4.a.1 - TMS Scorecard for Overall Performance Excellence



**4.a.1** Achieve an overall average of 95% in TMS' service areas based on the results of TMS' Key Performance Indicators (KPIs). **4.a.15** Provide at least 95% technology support via modeling and assisting in the classroom and professional development **4.a.16** Achieve 95% centralized network backup success in all files stored on the district network.



4.a.2 Achieve 95% customer satisfaction in all work performed based on customer feedback surveys from each customer after every work order is completed