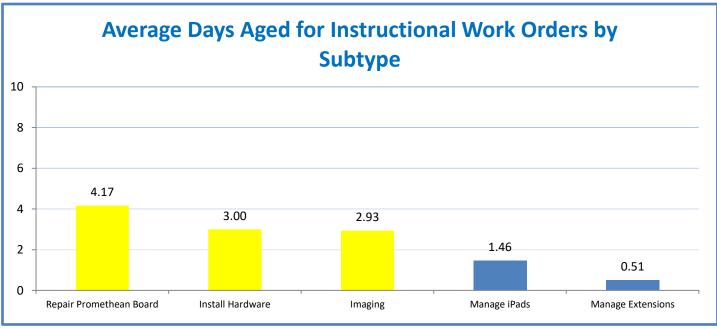

Week Ending: 6/11/2021

## 4.a.1 - TMS Scorecard for Overall Performance Excellence



**4.a.1** Achieve an overall average of 95% in TMS' service areas based on the results of TMS' Key Performance Indicators (KPIs). **4.a.15** Provide at least 95% technology support via modeling and assisting in the classroom and professional development **4.a.16** Achieve 95% centralized network backup success in all files stored on the district network.



4.a.2 Achieve 95% customer satisfaction in all work performed based on customer feedback surveys from each customer after every work order is completed