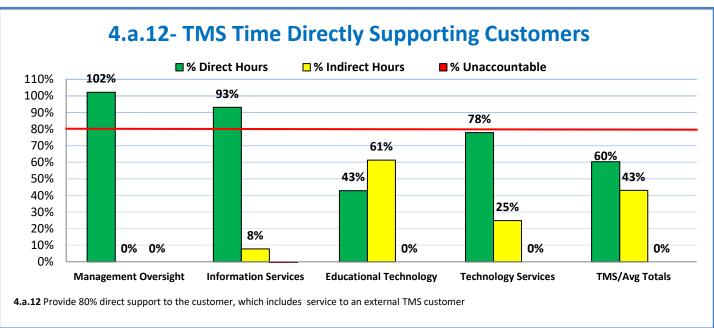

Week Ending: 6/11/2021

## 4.a.1 - TMS Scorecard for Overall Performance Excellence



**4.a.1** Achieve an overall average of 95% in TMS' service areas based on the results of TMS' Key Performance Indicators (KPIs). **4.a.15** Provide at least 95% technology support via modeling and assisting in the classroom and professional development **4.a.16** Achieve 95% centralized network backup success in all files stored on the district network.



4.a.2 Achieve 95% customer satisfaction in all work performed based on customer feedback surveys from each customer after every work order is completed