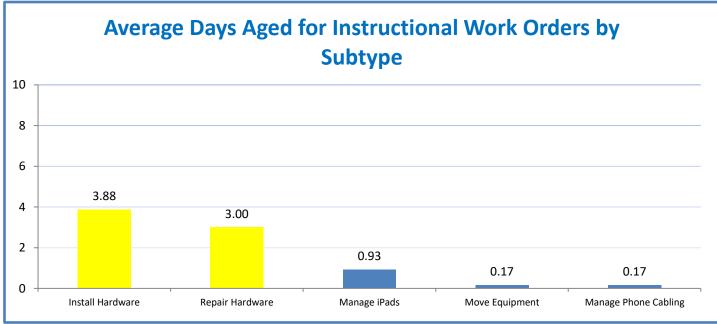

4.a.2 Achieve 95% customer satisfaction in all work performed based on customer feedback surveys from each customer after every work order is completed