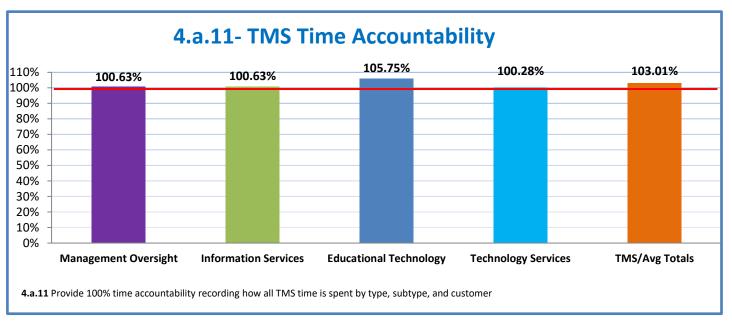

Week Ending: 6/25/2021

## 4.a.1 - TMS Scorecard for Overall Performance Excellence



**4.a.1** Achieve an overall average of 95% in TMS' service areas based on the results of TMS' Key Performance Indicators (KPIs). **4.a.15** Provide at least 95% technology support via modeling and assisting in the classroom and professional development **4.a.16** Achieve 95% centralized network backup success in all files stored on the district network.



4.a.2 Achieve 95% customer satisfaction in all work performed based on customer feedback surveys from each customer after every work order is completed