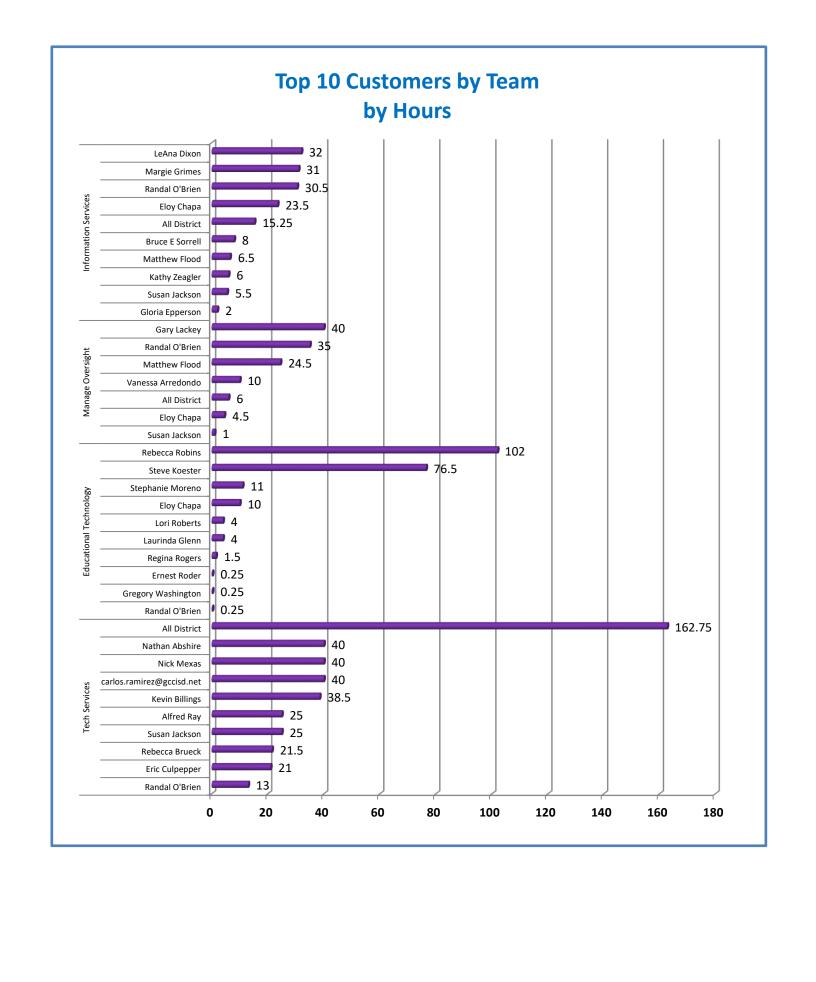

Week Ending: 6/25/2021

## 4.a.1 - TMS Scorecard for Overall Performance Excellence



**4.a.1** Achieve an overall average of 95% in TMS' service areas based on the results of TMS' Key Performance Indicators (KPIs). **4.a.15** Provide at least 95% technology support via modeling and assisting in the classroom and professional development **4.a.16** Achieve 95% centralized network backup success in all files stored on the district network.



4.a.2 Achieve 95% customer satisfaction in all work performed based on customer feedback surveys from each customer after every work order is completed