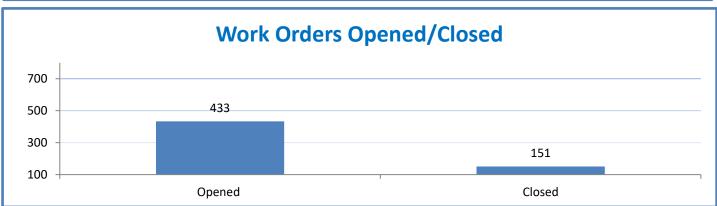

4.a.2 Achieve 95% customer satisfaction in all work performed based on customer feedback surveys from each customer after every work order is completed