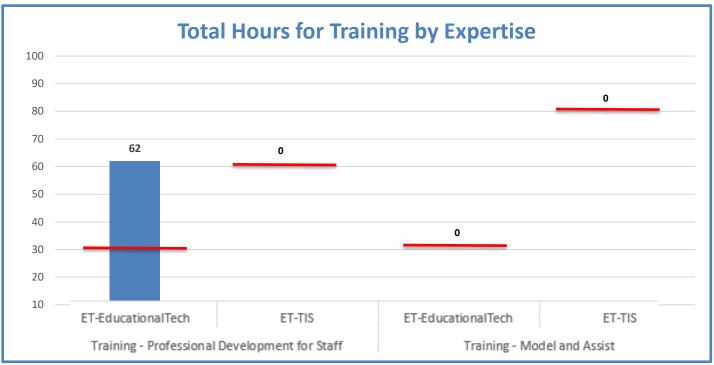

## 4.a.1 - TMS Scorecard for Overall Performance Excellence

**4.a.1** Achieve an overall average of 95% in TMS' service areas based on the results of TMS' Key Performance Indicators (KPIs). **4.a.15** Provide at least 95% technology support via modeling and assisting in the classroom and professional development **4.a.16** Achieve 95% centralized network backup success in all files stored on the district network.