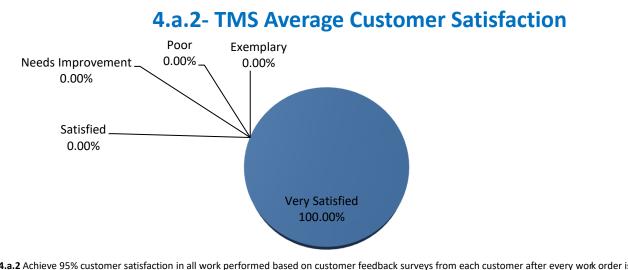

4.a.2 Achieve 95% customer satisfaction in all work performed based on customer feedback surveys from each customer after every work order is completed