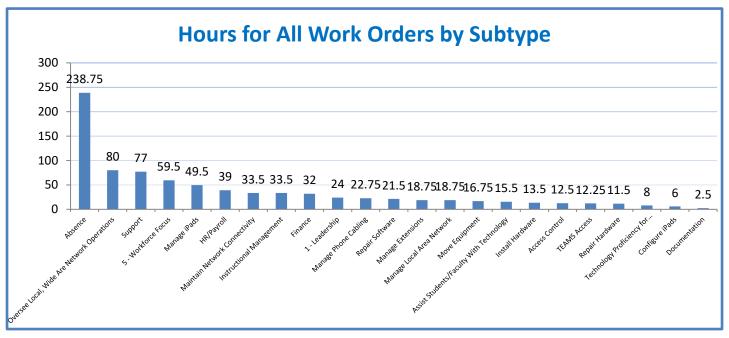

Week Ending: 6/25/2021

## 4.a.1 - TMS Scorecard for Overall Performance Excellence



**4.a.1** Achieve an overall average of 95% in TMS' service areas based on the results of TMS' Key Performance Indicators (KPIs). **4.a.15** Provide at least 95% technology support via modeling and assisting in the classroom and professional development **4.a.16** Achieve 95% centralized network backup success in all files stored on the district network.



4.a.2 Achieve 95% customer satisfaction in all work performed based on customer feedback surveys from each customer after every work order is completed