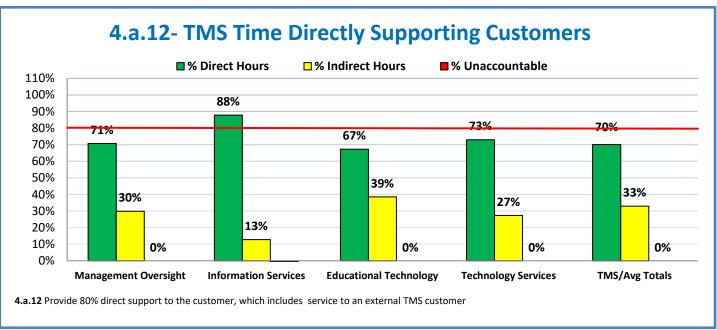

Week Ending: 6/25/2021

## 4.a.1 - TMS Scorecard for Overall Performance Excellence



**4.a.1** Achieve an overall average of 95% in TMS' service areas based on the results of TMS' Key Performance Indicators (KPIs). **4.a.15** Provide at least 95% technology support via modeling and assisting in the classroom and professional development **4.a.16** Achieve 95% centralized network backup success in all files stored on the district network.



4.a.2 Achieve 95% customer satisfaction in all work performed based on customer feedback surveys from each customer after every work order is completed