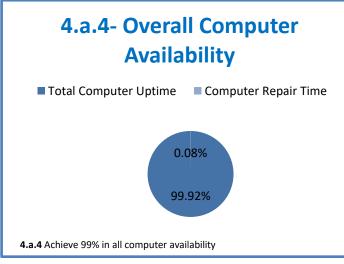

Week Ending: 6/25/2021

## 4.a.1 - TMS Scorecard for Overall Performance Excellence



**4.a.1** Achieve an overall average of 95% in TMS' service areas based on the results of TMS' Key Performance Indicators (KPIs). **4.a.15** Provide at least 95% technology support via modeling and assisting in the classroom and professional development **4.a.16** Achieve 95% centralized network backup success in all files stored on the district network.



4.a.2 Achieve 95% customer satisfaction in all work performed based on customer feedback surveys from each customer after every work order is completed