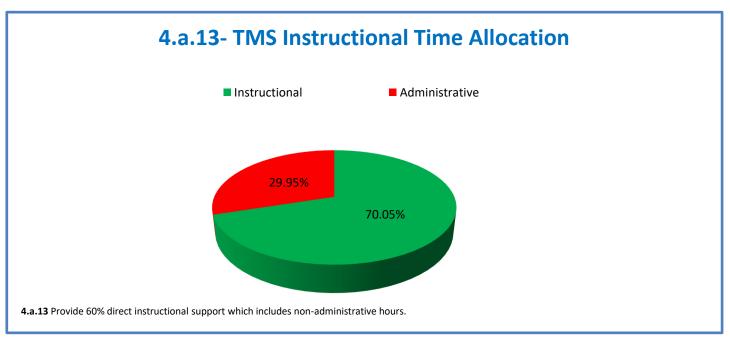

Week Ending: 6/25/2021

## 4.a.1 - TMS Scorecard for Overall Performance Excellence



**4.a.1** Achieve an overall average of 95% in TMS' service areas based on the results of TMS' Key Performance Indicators (KPIs). **4.a.15** Provide at least 95% technology support via modeling and assisting in the classroom and professional development **4.a.16** Achieve 95% centralized network backup success in all files stored on the district network.



4.a.2 Achieve 95% customer satisfaction in all work performed based on customer feedback surveys from each customer after every work order is completed