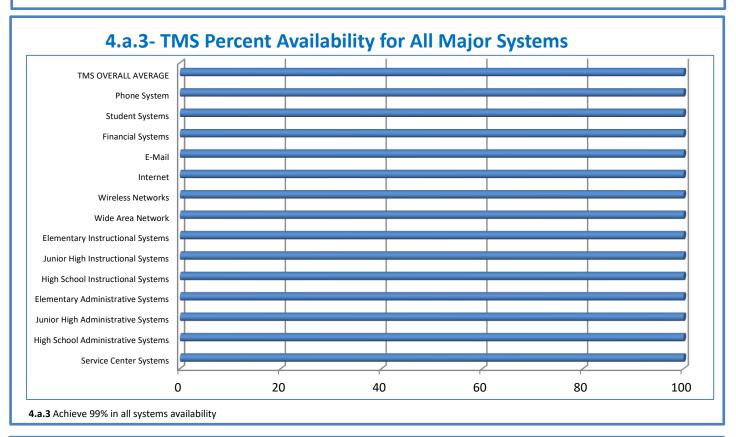

Week Ending: 6/25/2021

## 4.a.1 - TMS Scorecard for Overall Performance Excellence



**4.a.1** Achieve an overall average of 95% in TMS' service areas based on the results of TMS' Key Performance Indicators (KPIs). **4.a.15** Provide at least 95% technology support via modeling and assisting in the classroom and professional development **4.a.16** Achieve 95% centralized network backup success in all files stored on the district network.



4.a.2 Achieve 95% customer satisfaction in all work performed based on customer feedback surveys from each customer after every work order is completed