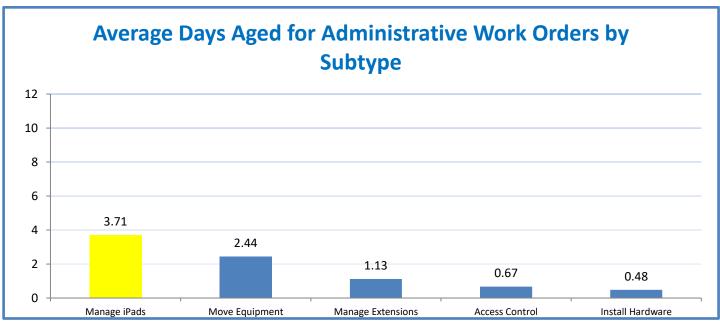

4.a.2 Achieve 95% customer satisfaction in all work performed based on customer feedback surveys from each customer after every work order is completed