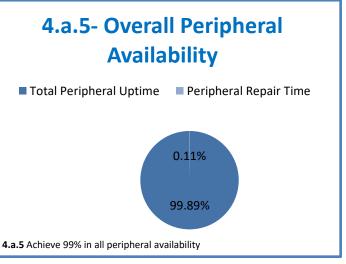

Week Ending: 6/25/2021

## 4.a.1 - TMS Scorecard for Overall Performance Excellence



**4.a.1** Achieve an overall average of 95% in TMS' service areas based on the results of TMS' Key Performance Indicators (KPIs). **4.a.15** Provide at least 95% technology support via modeling and assisting in the classroom and professional development **4.a.16** Achieve 95% centralized network backup success in all files stored on the district network.



4.a.2 Achieve 95% customer satisfaction in all work performed based on customer feedback surveys from each customer after every work order is completed