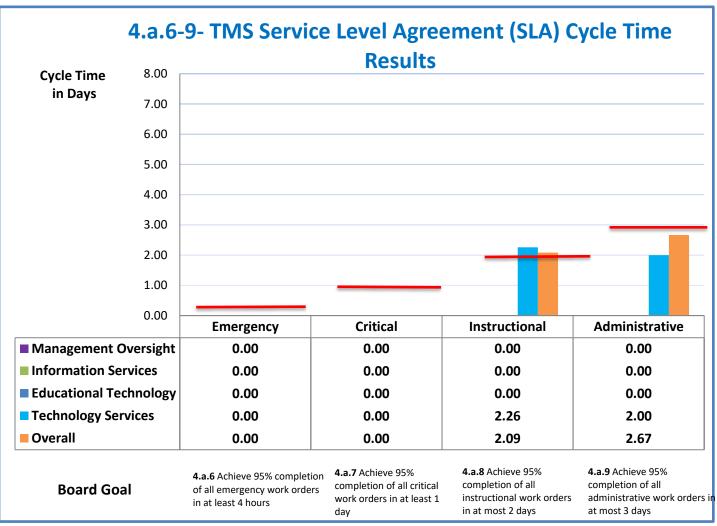

Week Ending: 6/25/2021

## 4.a.1 - TMS Scorecard for Overall Performance Excellence



**4.a.1** Achieve an overall average of 95% in TMS' service areas based on the results of TMS' Key Performance Indicators (KPIs). **4.a.15** Provide at least 95% technology support via modeling and assisting in the classroom and professional development **4.a.16** Achieve 95% centralized network backup success in all files stored on the district network.



4.a.2 Achieve 95% customer satisfaction in all work performed based on customer feedback surveys from each customer after every work order is completed