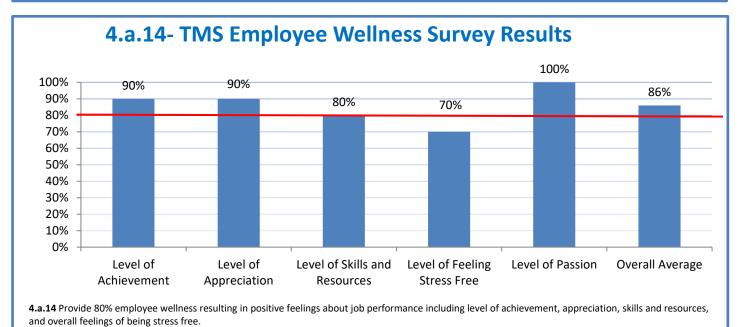

Week Ending: 6/25/2021

## 4.a.1 - TMS Scorecard for Overall Performance Excellence



**4.a.1** Achieve an overall average of 95% in TMS' service areas based on the results of TMS' Key Performance Indicators (KPIs). **4.a.15** Provide at least 95% technology support via modeling and assisting in the classroom and professional development **4.a.16** Achieve 95% centralized network backup success in all files stored on the district network.



4.a.2 Achieve 95% customer satisfaction in all work performed based on customer feedback surveys from each customer after every work order is completed