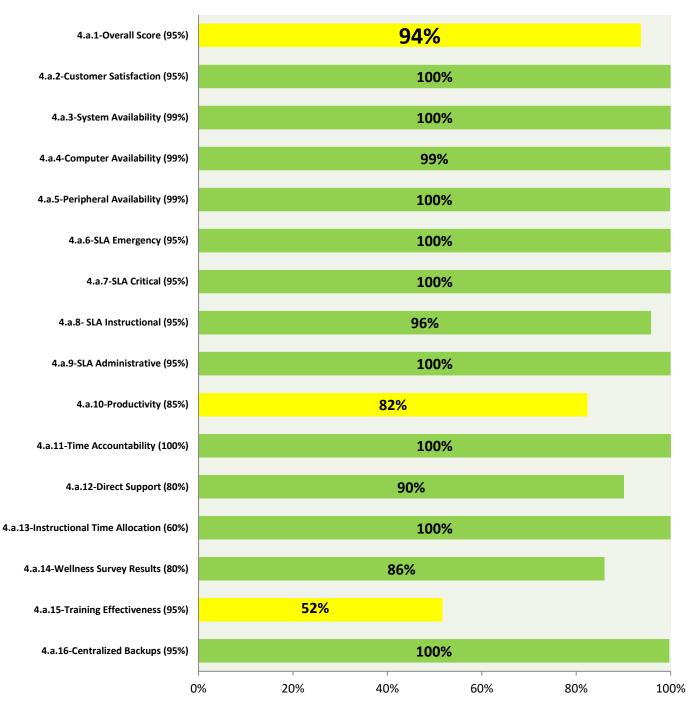

## 4.a.1 - TMS Scorecard for Overall Performance Excellence

**4.a.1** Achieve an overall average of 95% in TMS' service areas based on the results of TMS' Key Performance Indicators (KPIs). **4.a.15** Provide at least 95% technology support via modeling and assisting in the classroom and professional development **4.a.16** Achieve 95% centralized network backup success in all files stored on the district network.