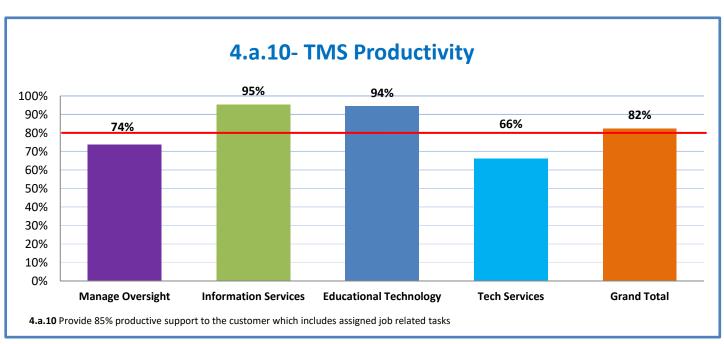

Week Ending: 6/25/2021

## 4.a.1 - TMS Scorecard for Overall Performance Excellence



**4.a.1** Achieve an overall average of 95% in TMS' service areas based on the results of TMS' Key Performance Indicators (KPIs). **4.a.15** Provide at least 95% technology support via modeling and assisting in the classroom and professional development **4.a.16** Achieve 95% centralized network backup success in all files stored on the district network.



4.a.2 Achieve 95% customer satisfaction in all work performed based on customer feedback surveys from each customer after every work order is completed