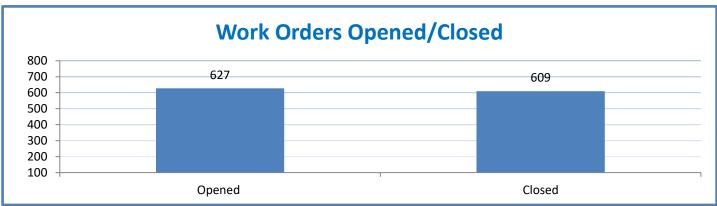

4.a.2 Achieve 95% customer satisfaction in all work performed based on customer feedback surveys from each customer after every work order is completed