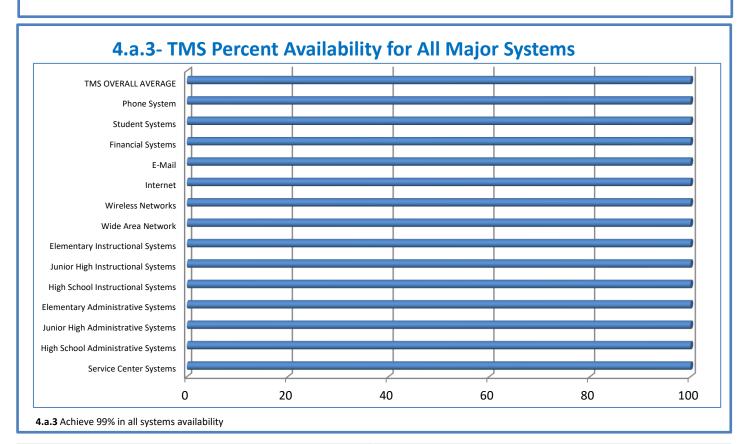

Week Ending: 8/27/2021

## 4.a.1 - TMS Scorecard for Overall Performance Excellence



**4.a.1** Achieve an overall average of 95% in TMS' service areas based on the results of TMS' Key Performance Indicators (KPIs). **4.a.15** Provide at least 95% technology support via modeling and assisting in the classroom and professional development **4.a.16** Achieve 95% centralized network backup success in all files stored on the district network.



4.a.2 Achieve 95% customer satisfaction in all work performed based on customer feedback surveys from each customer after every work order is completed