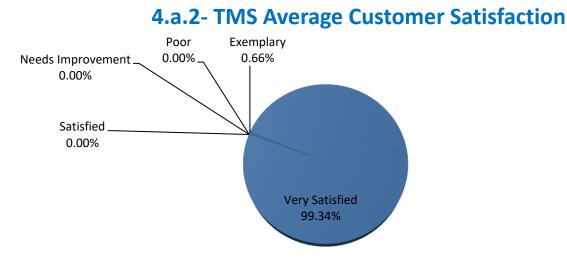

4.a.2 Achieve 95% customer satisfaction in all work performed based on customer feedback surveys from each customer after every work order is completed