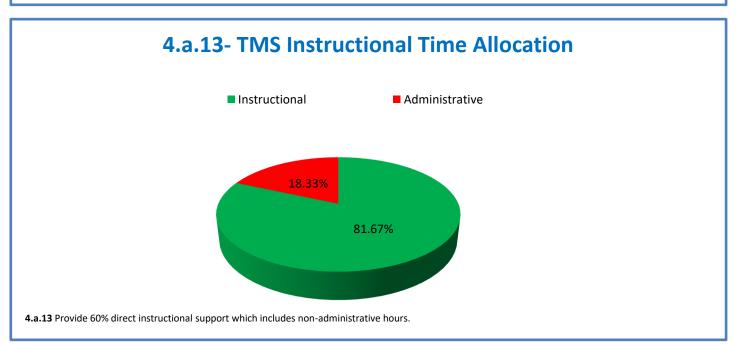

Week Ending: 8/27/2021

## 4.a.1 - TMS Scorecard for Overall Performance Excellence



**4.a.1** Achieve an overall average of 95% in TMS' service areas based on the results of TMS' Key Performance Indicators (KPIs). **4.a.15** Provide at least 95% technology support via modeling and assisting in the classroom and professional development **4.a.16** Achieve 95% centralized network backup success in all files stored on the district network.



4.a.2 Achieve 95% customer satisfaction in all work performed based on customer feedback surveys from each customer after every work order is completed