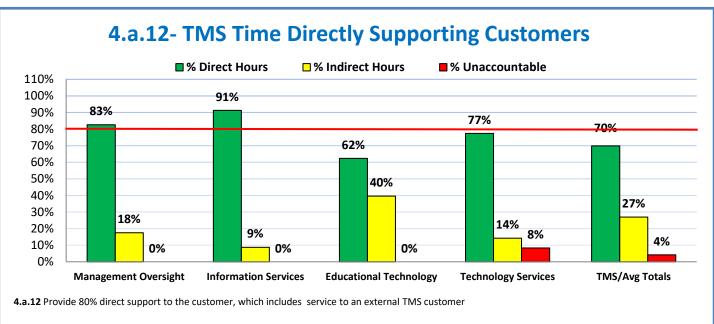

Week Ending: 8/27/2021

## 4.a.1 - TMS Scorecard for Overall Performance Excellence



**4.a.1** Achieve an overall average of 95% in TMS' service areas based on the results of TMS' Key Performance Indicators (KPIs). **4.a.15** Provide at least 95% technology support via modeling and assisting in the classroom and professional development **4.a.16** Achieve 95% centralized network backup success in all files stored on the district network.



4.a.2 Achieve 95% customer satisfaction in all work performed based on customer feedback surveys from each customer after every work order is completed