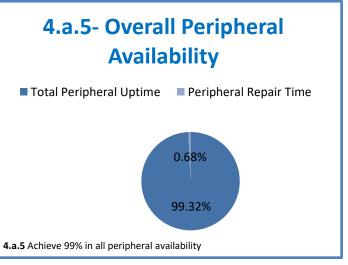

Week Ending: 8/27/2021

## 4.a.1 - TMS Scorecard for Overall Performance Excellence



**4.a.1** Achieve an overall average of 95% in TMS' service areas based on the results of TMS' Key Performance Indicators (KPIs). **4.a.15** Provide at least 95% technology support via modeling and assisting in the classroom and professional development **4.a.16** Achieve 95% centralized network backup success in all files stored on the district network.



4.a.2 Achieve 95% customer satisfaction in all work performed based on customer feedback surveys from each customer after every work order is completed