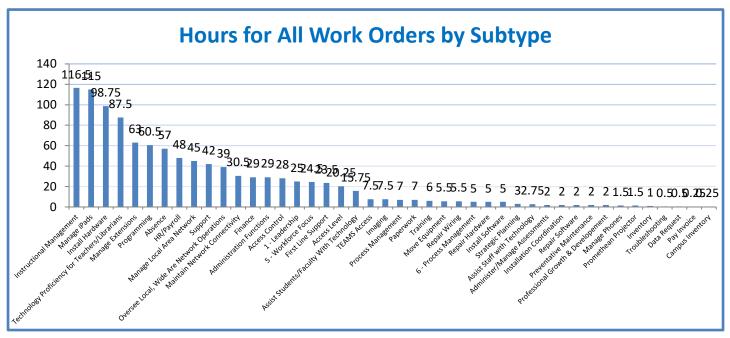

Week Ending: 8/27/2021

## 4.a.1 - TMS Scorecard for Overall Performance Excellence



**4.a.1** Achieve an overall average of 95% in TMS' service areas based on the results of TMS' Key Performance Indicators (KPIs). **4.a.15** Provide at least 95% technology support via modeling and assisting in the classroom and professional development **4.a.16** Achieve 95% centralized network backup success in all files stored on the district network.



4.a.2 Achieve 95% customer satisfaction in all work performed based on customer feedback surveys from each customer after every work order is completed