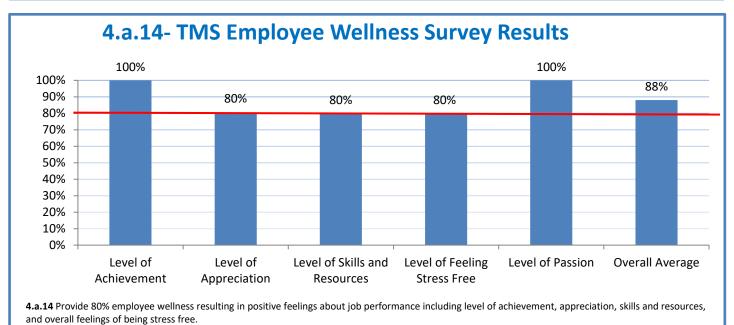

Week Ending: 8/27/2021

## 4.a.1 - TMS Scorecard for Overall Performance Excellence



**4.a.1** Achieve an overall average of 95% in TMS' service areas based on the results of TMS' Key Performance Indicators (KPIs). **4.a.15** Provide at least 95% technology support via modeling and assisting in the classroom and professional development **4.a.16** Achieve 95% centralized network backup success in all files stored on the district network.



4.a.2 Achieve 95% customer satisfaction in all work performed based on customer feedback surveys from each customer after every work order is completed