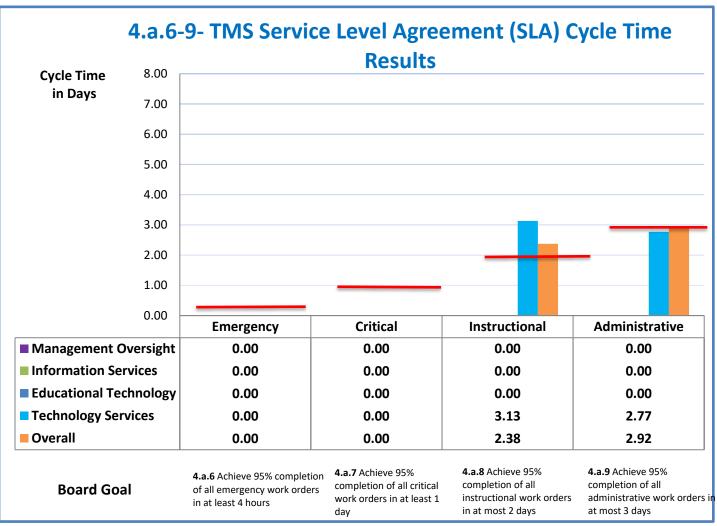

Week Ending: 8/27/2021

## 4.a.1 - TMS Scorecard for Overall Performance Excellence



**4.a.1** Achieve an overall average of 95% in TMS' service areas based on the results of TMS' Key Performance Indicators (KPIs). **4.a.15** Provide at least 95% technology support via modeling and assisting in the classroom and professional development **4.a.16** Achieve 95% centralized network backup success in all files stored on the district network.



4.a.2 Achieve 95% customer satisfaction in all work performed based on customer feedback surveys from each customer after every work order is completed