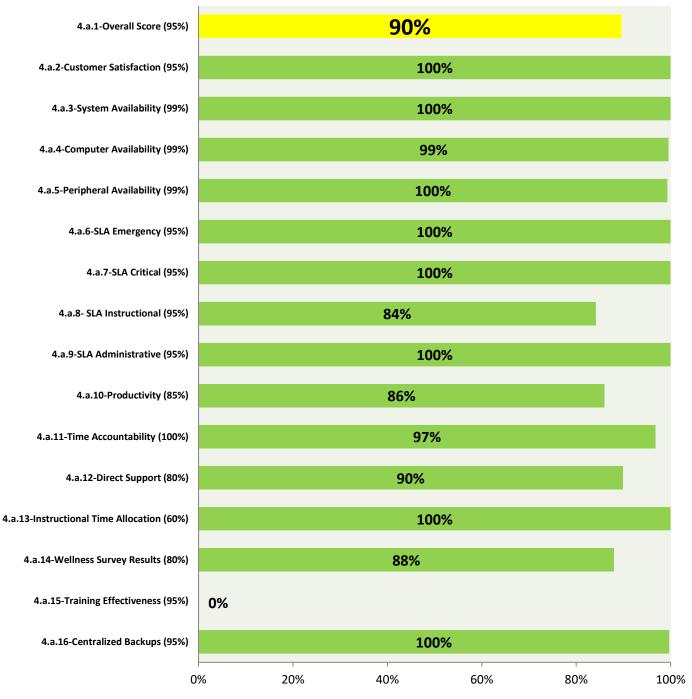

## 4.a.1 - TMS Scorecard for Overall Performance Excellence

**4.a.1** Achieve an overall average of 95% in TMS' service areas based on the results of TMS' Key Performance Indicators (KPIs). **4.a.15** Provide at least 95% technology support via modeling and assisting in the classroom and professional development **4.a.16** Achieve 95% centralized network backup success in all files stored on the district network.