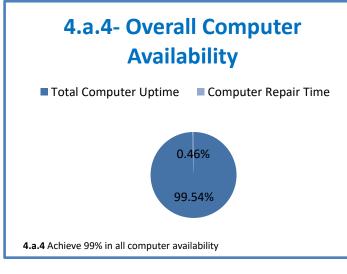

Week Ending: 8/27/2021

## 4.a.1 - TMS Scorecard for Overall Performance Excellence



**4.a.1** Achieve an overall average of 95% in TMS' service areas based on the results of TMS' Key Performance Indicators (KPIs). **4.a.15** Provide at least 95% technology support via modeling and assisting in the classroom and professional development **4.a.16** Achieve 95% centralized network backup success in all files stored on the district network.



4.a.2 Achieve 95% customer satisfaction in all work performed based on customer feedback surveys from each customer after every work order is completed