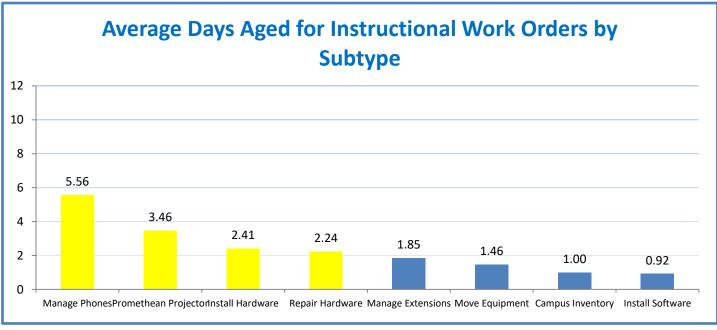

4.a.2 Achieve 95% customer satisfaction in all work performed based on customer feedback surveys from each customer after every work order is completed