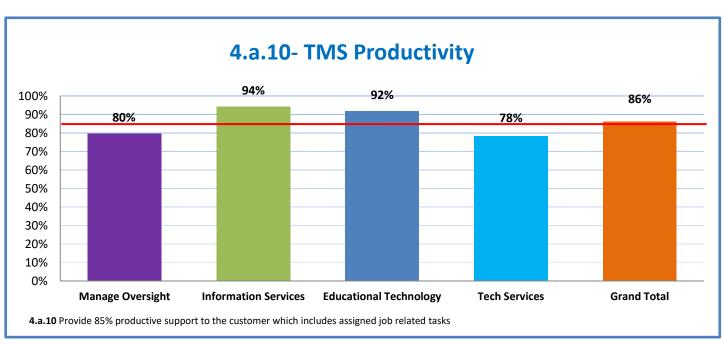

Week Ending: 8/27/2021

## 4.a.1 - TMS Scorecard for Overall Performance Excellence



**4.a.1** Achieve an overall average of 95% in TMS' service areas based on the results of TMS' Key Performance Indicators (KPIs). **4.a.15** Provide at least 95% technology support via modeling and assisting in the classroom and professional development **4.a.16** Achieve 95% centralized network backup success in all files stored on the district network.



4.a.2 Achieve 95% customer satisfaction in all work performed based on customer feedback surveys from each customer after every work order is completed