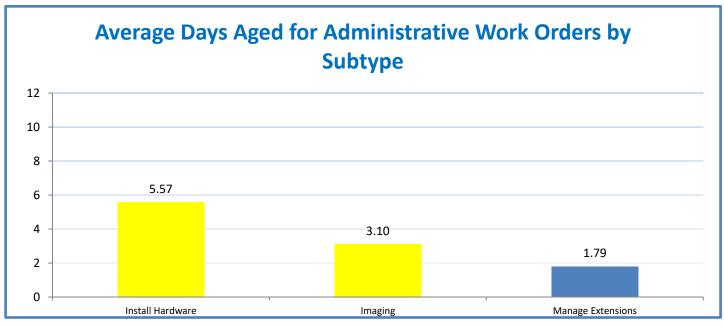

4.a.2 Achieve 95% customer satisfaction in all work performed based on customer feedback surveys from each customer after every work order is completed