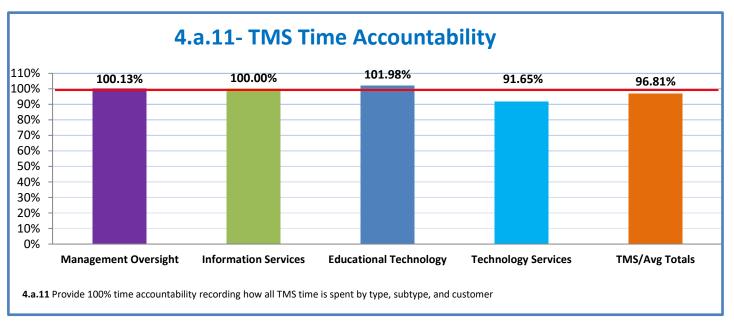

Week Ending: 8/27/2021

## 4.a.1 - TMS Scorecard for Overall Performance Excellence



**4.a.1** Achieve an overall average of 95% in TMS' service areas based on the results of TMS' Key Performance Indicators (KPIs). **4.a.15** Provide at least 95% technology support via modeling and assisting in the classroom and professional development **4.a.16** Achieve 95% centralized network backup success in all files stored on the district network.



4.a.2 Achieve 95% customer satisfaction in all work performed based on customer feedback surveys from each customer after every work order is completed