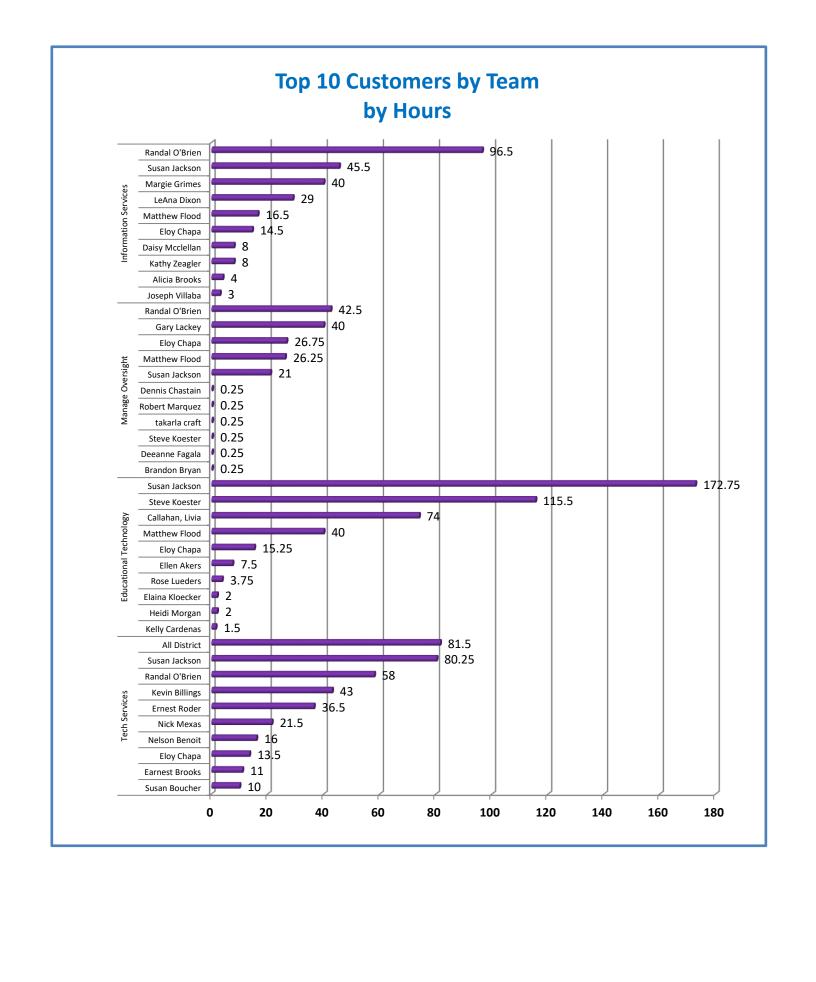

Week Ending: 8/27/2021

## 4.a.1 - TMS Scorecard for Overall Performance Excellence



**4.a.1** Achieve an overall average of 95% in TMS' service areas based on the results of TMS' Key Performance Indicators (KPIs). **4.a.15** Provide at least 95% technology support via modeling and assisting in the classroom and professional development **4.a.16** Achieve 95% centralized network backup success in all files stored on the district network.



4.a.2 Achieve 95% customer satisfaction in all work performed based on customer feedback surveys from each customer after every work order is completed