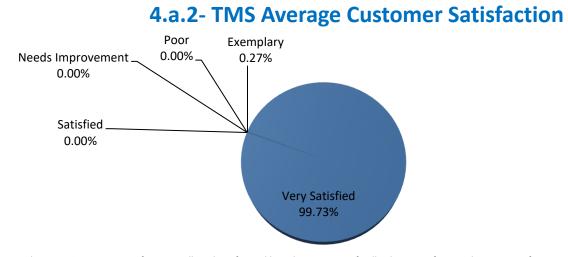

4.a.2 Achieve 95% customer satisfaction in all work performed based on customer feedback surveys from each customer after every work order is completed