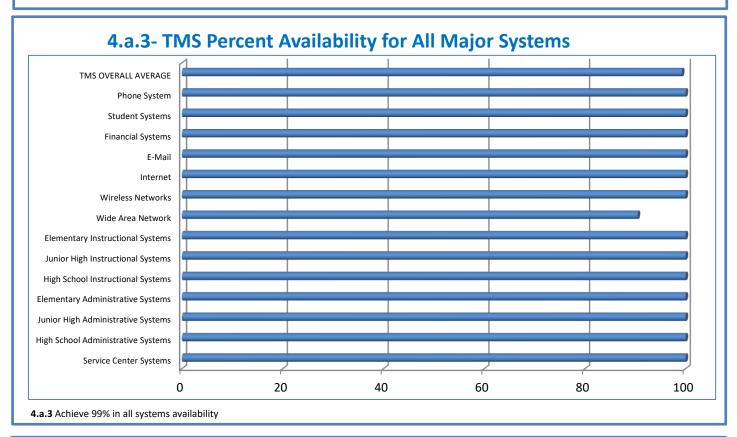

Week Ending: 1/14/2022

## 4.a.1 - TMS Scorecard for Overall Performance Excellence



**4.a.1** Achieve an overall average of 95% in TMS' service areas based on the results of TMS' Key Performance Indicators (KPIs). **4.a.15** Provide at least 95% technology support via modeling and assisting in the classroom and professional development **4.a.16** Achieve 95% centralized network backup success in all files stored on the district network.



4.a.2 Achieve 95% customer satisfaction in all work performed based on customer feedback surveys from each customer after every work order is completed