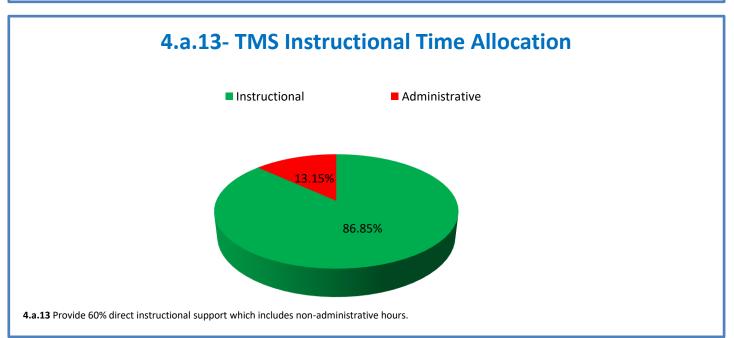

Week Ending: 1/14/2022

## 4.a.1 - TMS Scorecard for Overall Performance Excellence



**4.a.1** Achieve an overall average of 95% in TMS' service areas based on the results of TMS' Key Performance Indicators (KPIs). **4.a.15** Provide at least 95% technology support via modeling and assisting in the classroom and professional development **4.a.16** Achieve 95% centralized network backup success in all files stored on the district network.



4.a.2 Achieve 95% customer satisfaction in all work performed based on customer feedback surveys from each customer after every work order is completed