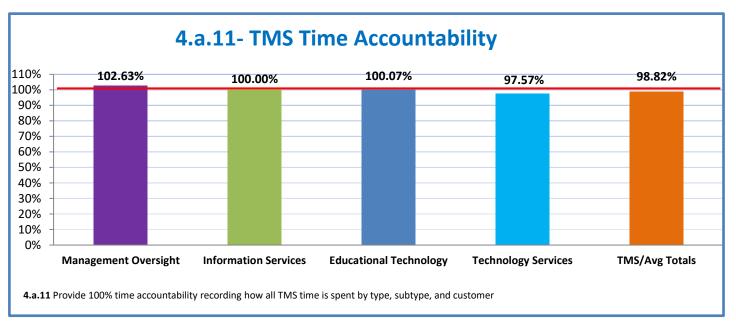

Week Ending: 1/14/2022

## 4.a.1 - TMS Scorecard for Overall Performance Excellence



**4.a.1** Achieve an overall average of 95% in TMS' service areas based on the results of TMS' Key Performance Indicators (KPIs). **4.a.15** Provide at least 95% technology support via modeling and assisting in the classroom and professional development **4.a.16** Achieve 95% centralized network backup success in all files stored on the district network.



4.a.2 Achieve 95% customer satisfaction in all work performed based on customer feedback surveys from each customer after every work order is completed