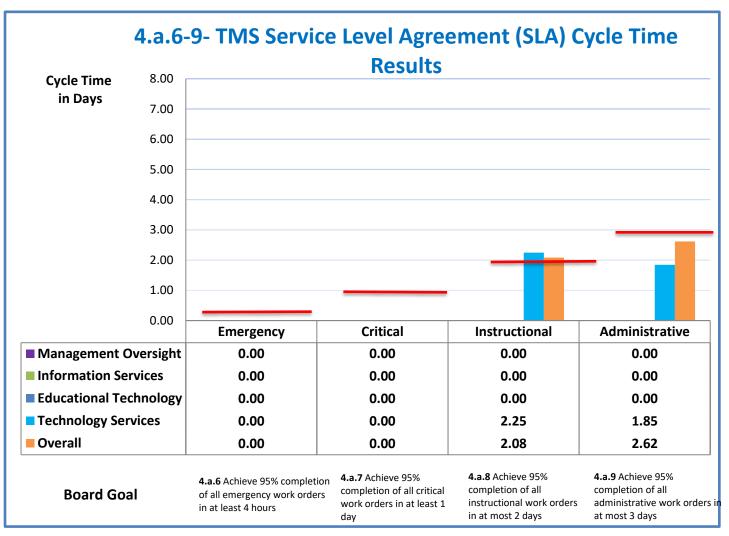

Week Ending: 1/14/2022

## 4.a.1 - TMS Scorecard for Overall Performance Excellence



**4.a.1** Achieve an overall average of 95% in TMS' service areas based on the results of TMS' Key Performance Indicators (KPIs). **4.a.15** Provide at least 95% technology support via modeling and assisting in the classroom and professional development **4.a.16** Achieve 95% centralized network backup success in all files stored on the district network.



4.a.2 Achieve 95% customer satisfaction in all work performed based on customer feedback surveys from each customer after every work order is completed