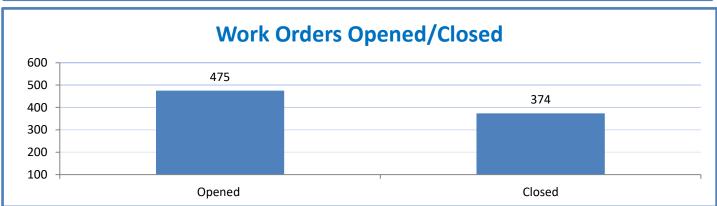

Week Ending: 1/14/2022

## 4.a.1 - TMS Scorecard for Overall Performance Excellence



**4.a.1** Achieve an overall average of 95% in TMS' service areas based on the results of TMS' Key Performance Indicators (KPIs). **4.a.15** Provide at least 95% technology support via modeling and assisting in the classroom and professional development **4.a.16** Achieve 95% centralized network backup success in all files stored on the district network.



4.a.2 Achieve 95% customer satisfaction in all work performed based on customer feedback surveys from each customer after every work order is completed