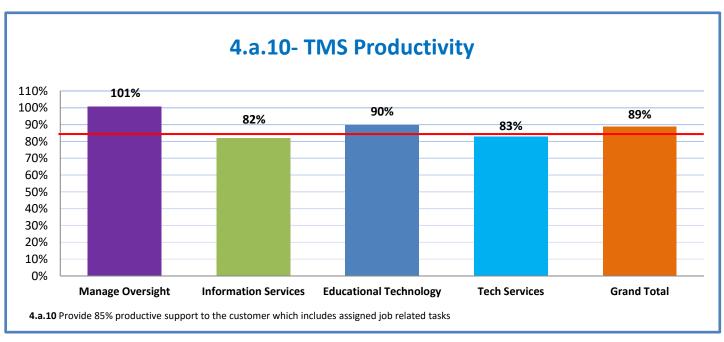

Week Ending: 1/14/2022

## 4.a.1 - TMS Scorecard for Overall Performance Excellence



**4.a.1** Achieve an overall average of 95% in TMS' service areas based on the results of TMS' Key Performance Indicators (KPIs). **4.a.15** Provide at least 95% technology support via modeling and assisting in the classroom and professional development **4.a.16** Achieve 95% centralized network backup success in all files stored on the district network.



4.a.2 Achieve 95% customer satisfaction in all work performed based on customer feedback surveys from each customer after every work order is completed