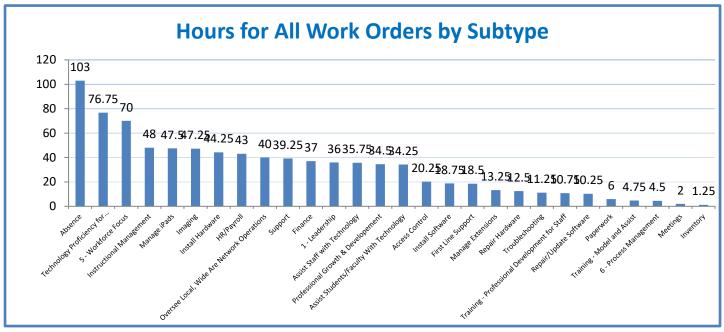

Week Ending: 1/14/2022

## 4.a.1 - TMS Scorecard for Overall Performance Excellence



**4.a.1** Achieve an overall average of 95% in TMS' service areas based on the results of TMS' Key Performance Indicators (KPIs). **4.a.15** Provide at least 95% technology support via modeling and assisting in the classroom and professional development **4.a.16** Achieve 95% centralized network backup success in all files stored on the district network.



4.a.2 Achieve 95% customer satisfaction in all work performed based on customer feedback surveys from each customer after every work order is completed