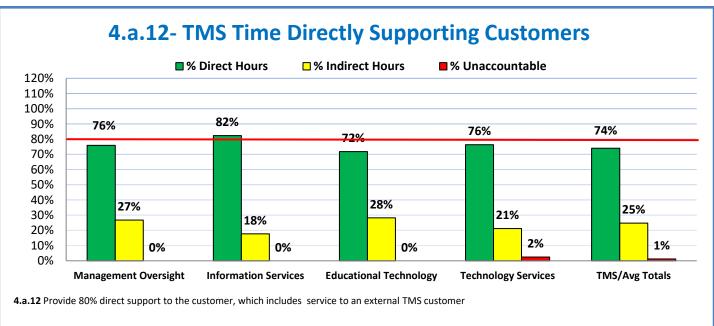

Week Ending: 1/14/2022

## 4.a.1 - TMS Scorecard for Overall Performance Excellence



**4.a.1** Achieve an overall average of 95% in TMS' service areas based on the results of TMS' Key Performance Indicators (KPIs). **4.a.15** Provide at least 95% technology support via modeling and assisting in the classroom and professional development **4.a.16** Achieve 95% centralized network backup success in all files stored on the district network.



4.a.2 Achieve 95% customer satisfaction in all work performed based on customer feedback surveys from each customer after every work order is completed