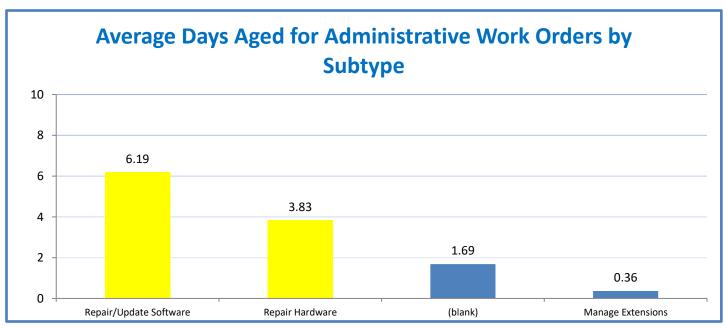

Week Ending: 1/14/2022

## 4.a.1 - TMS Scorecard for Overall Performance Excellence



**4.a.1** Achieve an overall average of 95% in TMS' service areas based on the results of TMS' Key Performance Indicators (KPIs). **4.a.15** Provide at least 95% technology support via modeling and assisting in the classroom and professional development **4.a.16** Achieve 95% centralized network backup success in all files stored on the district network.



4.a.2 Achieve 95% customer satisfaction in all work performed based on customer feedback surveys from each customer after every work order is completed