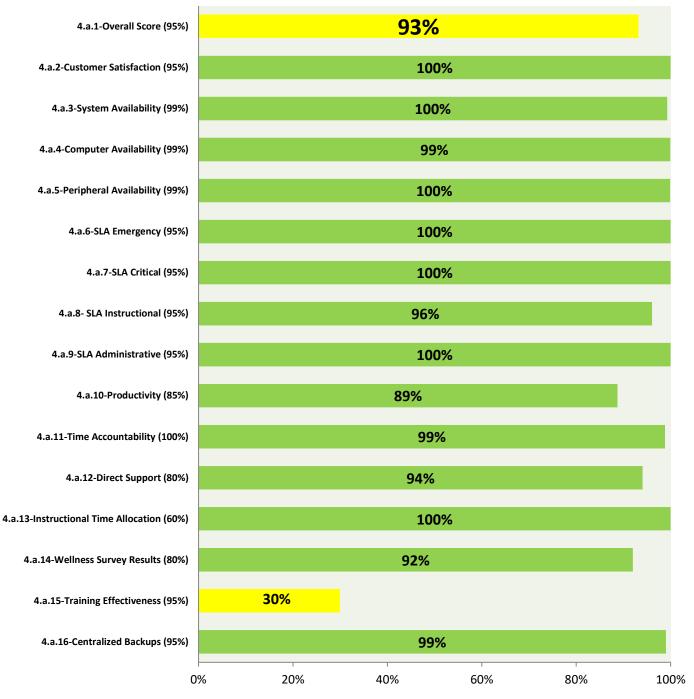

## 4.a.1 - TMS Scorecard for Overall Performance Excellence

**4.a.1** Achieve an overall average of 95% in TMS' service areas based on the results of TMS' Key Performance Indicators (KPIs). **4.a.15** Provide at least 95% technology support via modeling and assisting in the classroom and professional development **4.a.16** Achieve 95% centralized network backup success in all files stored on the district network.