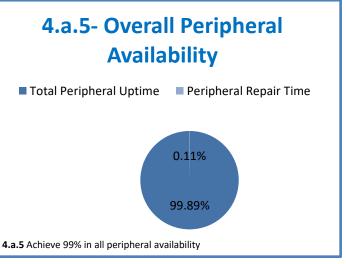

Week Ending: 1/14/2022

## 4.a.1 - TMS Scorecard for Overall Performance Excellence



**4.a.1** Achieve an overall average of 95% in TMS' service areas based on the results of TMS' Key Performance Indicators (KPIs). **4.a.15** Provide at least 95% technology support via modeling and assisting in the classroom and professional development **4.a.16** Achieve 95% centralized network backup success in all files stored on the district network.



4.a.2 Achieve 95% customer satisfaction in all work performed based on customer feedback surveys from each customer after every work order is completed