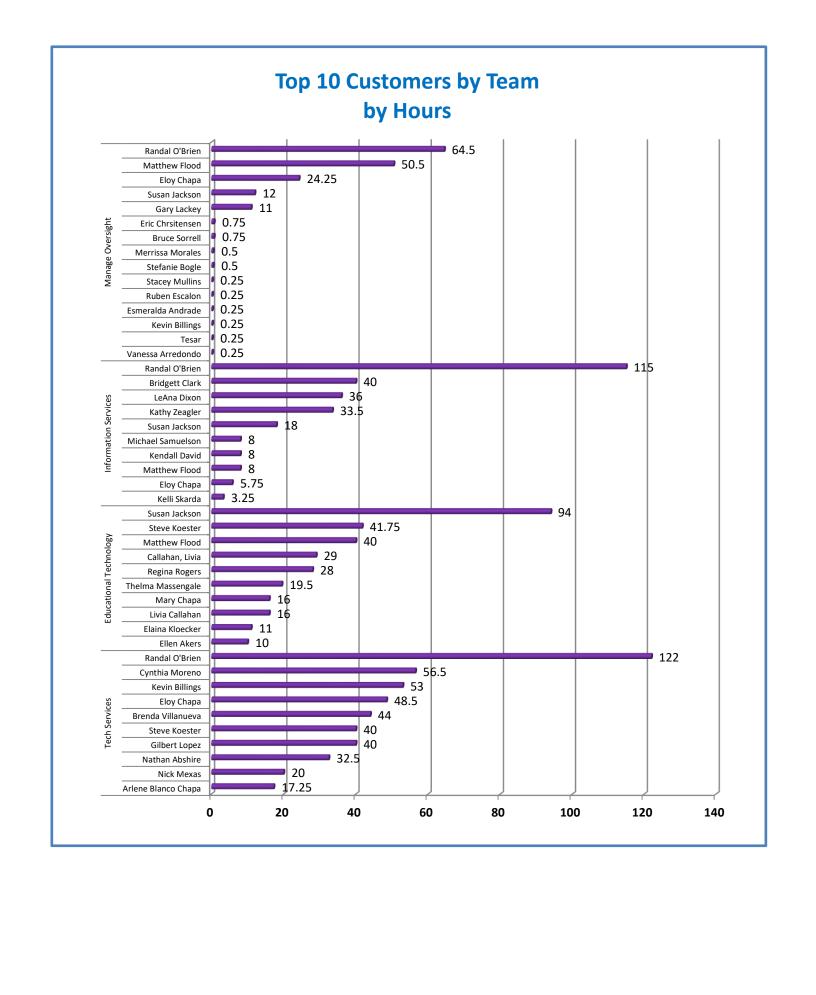

Week Ending: 1/14/2022

## 4.a.1 - TMS Scorecard for Overall Performance Excellence



**4.a.1** Achieve an overall average of 95% in TMS' service areas based on the results of TMS' Key Performance Indicators (KPIs). **4.a.15** Provide at least 95% technology support via modeling and assisting in the classroom and professional development **4.a.16** Achieve 95% centralized network backup success in all files stored on the district network.



4.a.2 Achieve 95% customer satisfaction in all work performed based on customer feedback surveys from each customer after every work order is completed