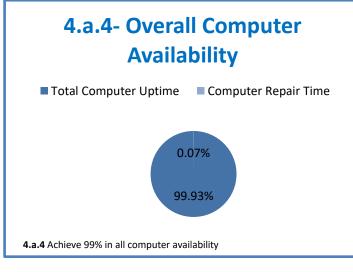

Week Ending: 1/14/2022

## 4.a.1 - TMS Scorecard for Overall Performance Excellence



**4.a.1** Achieve an overall average of 95% in TMS' service areas based on the results of TMS' Key Performance Indicators (KPIs). **4.a.15** Provide at least 95% technology support via modeling and assisting in the classroom and professional development **4.a.16** Achieve 95% centralized network backup success in all files stored on the district network.



4.a.2 Achieve 95% customer satisfaction in all work performed based on customer feedback surveys from each customer after every work order is completed