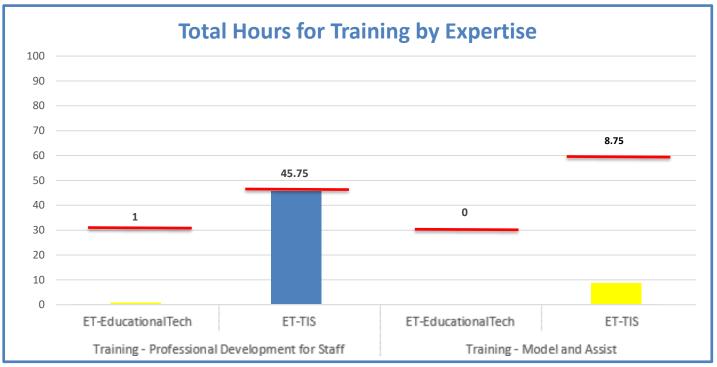

Week Ending: 1/14/2022

## 4.a.1 - TMS Scorecard for Overall Performance Excellence



**4.a.1** Achieve an overall average of 95% in TMS' service areas based on the results of TMS' Key Performance Indicators (KPIs). **4.a.15** Provide at least 95% technology support via modeling and assisting in the classroom and professional development **4.a.16** Achieve 95% centralized network backup success in all files stored on the district network.



4.a.2 Achieve 95% customer satisfaction in all work performed based on customer feedback surveys from each customer after every work order is completed