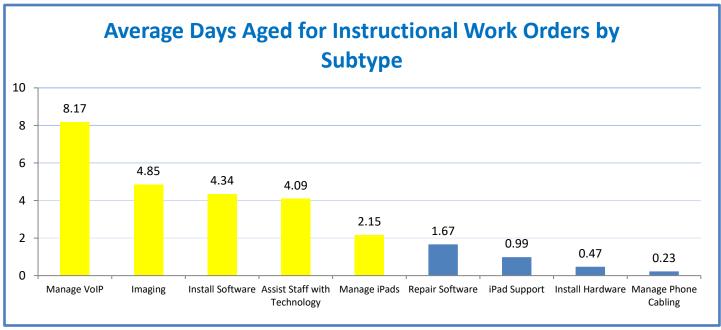

Week Ending: 1/14/2022

## 4.a.1 - TMS Scorecard for Overall Performance Excellence



**4.a.1** Achieve an overall average of 95% in TMS' service areas based on the results of TMS' Key Performance Indicators (KPIs). **4.a.15** Provide at least 95% technology support via modeling and assisting in the classroom and professional development **4.a.16** Achieve 95% centralized network backup success in all files stored on the district network.



4.a.2 Achieve 95% customer satisfaction in all work performed based on customer feedback surveys from each customer after every work order is completed