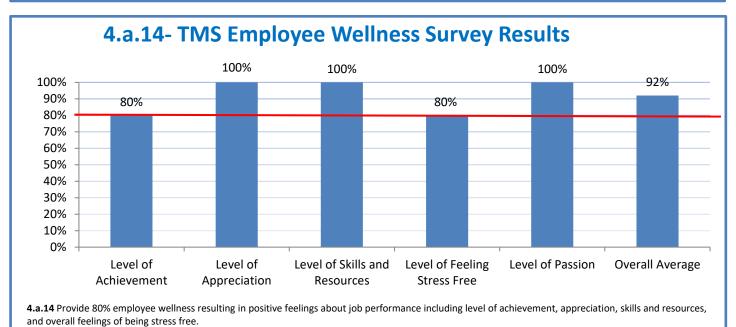

Week Ending: 1/14/2022

## 4.a.1 - TMS Scorecard for Overall Performance Excellence



**4.a.1** Achieve an overall average of 95% in TMS' service areas based on the results of TMS' Key Performance Indicators (KPIs). **4.a.15** Provide at least 95% technology support via modeling and assisting in the classroom and professional development **4.a.16** Achieve 95% centralized network backup success in all files stored on the district network.



4.a.2 Achieve 95% customer satisfaction in all work performed based on customer feedback surveys from each customer after every work order is completed