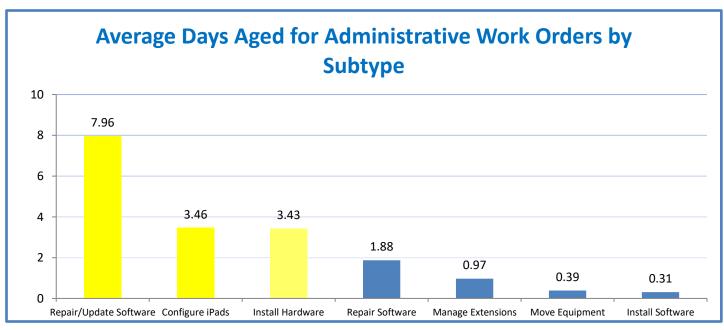

Week Ending: 1/21/2022

## 4.a.1 - TMS Scorecard for Overall Performance Excellence



**4.a.1** Achieve an overall average of 95% in TMS' service areas based on the results of TMS' Key Performance Indicators (KPIs). **4.a.15** Provide at least 95% technology support via modeling and assisting in the classroom and professional development **4.a.16** Achieve 95% centralized network backup success in all files stored on the district network.



4.a.2 Achieve 95% customer satisfaction in all work performed based on customer feedback surveys from each customer after every work order is completed