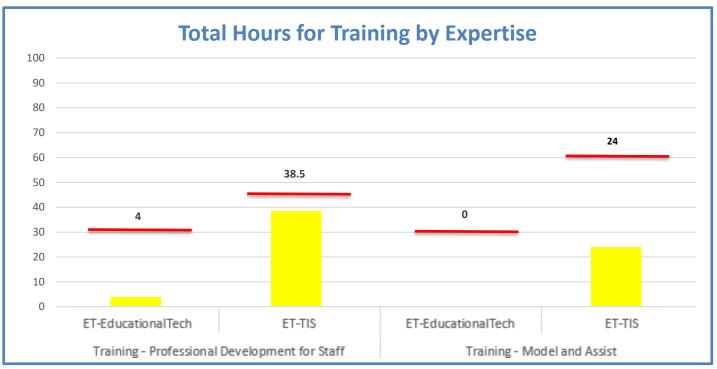

## 4.a.1 - TMS Scorecard for Overall Performance Excellence

**4.a.1** Achieve an overall average of 95% in TMS' service areas based on the results of TMS' Key Performance Indicators (KPIs). **4.a.15** Provide at least 95% technology support via modeling and assisting in the classroom and professional development **4.a.16** Achieve 95% centralized network backup success in all files stored on the district network.