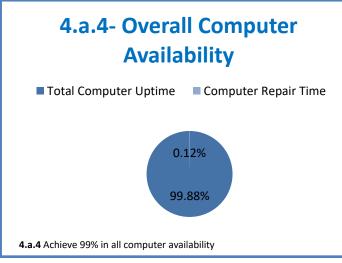

Week Ending: 1/21/2022

## 4.a.1 - TMS Scorecard for Overall Performance Excellence



**4.a.1** Achieve an overall average of 95% in TMS' service areas based on the results of TMS' Key Performance Indicators (KPIs). **4.a.15** Provide at least 95% technology support via modeling and assisting in the classroom and professional development **4.a.16** Achieve 95% centralized network backup success in all files stored on the district network.



4.a.2 Achieve 95% customer satisfaction in all work performed based on customer feedback surveys from each customer after every work order is completed