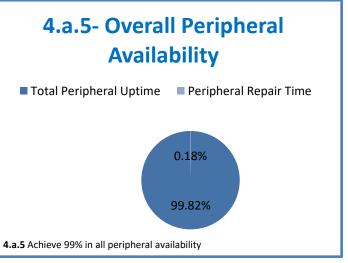

Week Ending: 1/21/2022

## 4.a.1 - TMS Scorecard for Overall Performance Excellence



**4.a.1** Achieve an overall average of 95% in TMS' service areas based on the results of TMS' Key Performance Indicators (KPIs). **4.a.15** Provide at least 95% technology support via modeling and assisting in the classroom and professional development **4.a.16** Achieve 95% centralized network backup success in all files stored on the district network.



4.a.2 Achieve 95% customer satisfaction in all work performed based on customer feedback surveys from each customer after every work order is completed