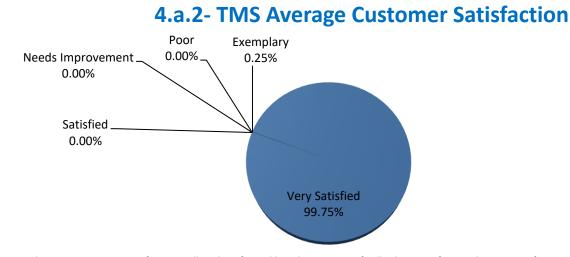

4.a.2 Achieve 95% customer satisfaction in all work performed based on customer feedback surveys from each customer after every work order is completed