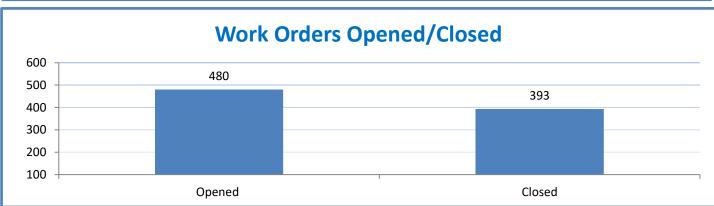

Week Ending: 1/21/2022

## 4.a.1 - TMS Scorecard for Overall Performance Excellence



**4.a.1** Achieve an overall average of 95% in TMS' service areas based on the results of TMS' Key Performance Indicators (KPIs). **4.a.15** Provide at least 95% technology support via modeling and assisting in the classroom and professional development **4.a.16** Achieve 95% centralized network backup success in all files stored on the district network.



4.a.2 Achieve 95% customer satisfaction in all work performed based on customer feedback surveys from each customer after every work order is completed