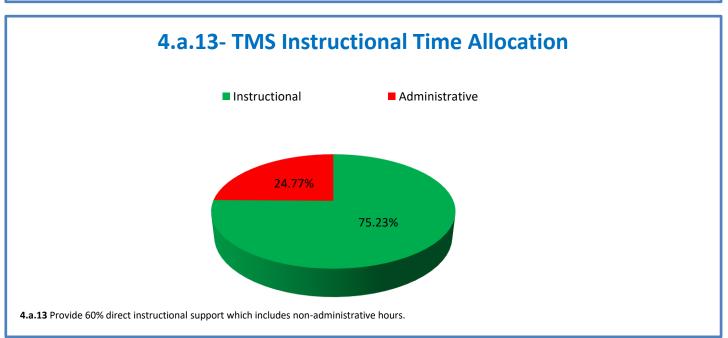

Week Ending: 1/21/2022

## 4.a.1 - TMS Scorecard for Overall Performance Excellence



**4.a.1** Achieve an overall average of 95% in TMS' service areas based on the results of TMS' Key Performance Indicators (KPIs). **4.a.15** Provide at least 95% technology support via modeling and assisting in the classroom and professional development **4.a.16** Achieve 95% centralized network backup success in all files stored on the district network.



4.a.2 Achieve 95% customer satisfaction in all work performed based on customer feedback surveys from each customer after every work order is completed