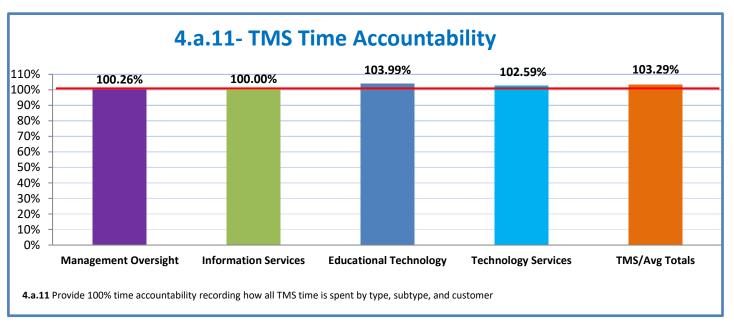

Week Ending: 1/21/2022

## 4.a.1 - TMS Scorecard for Overall Performance Excellence



**4.a.1** Achieve an overall average of 95% in TMS' service areas based on the results of TMS' Key Performance Indicators (KPIs). **4.a.15** Provide at least 95% technology support via modeling and assisting in the classroom and professional development **4.a.16** Achieve 95% centralized network backup success in all files stored on the district network.



4.a.2 Achieve 95% customer satisfaction in all work performed based on customer feedback surveys from each customer after every work order is completed