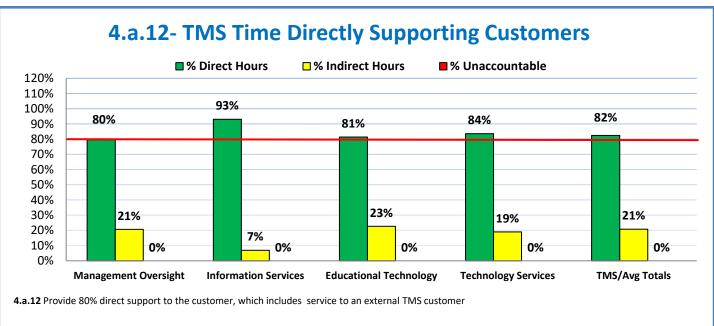

Week Ending: 1/21/2022

## 4.a.1 - TMS Scorecard for Overall Performance Excellence



**4.a.1** Achieve an overall average of 95% in TMS' service areas based on the results of TMS' Key Performance Indicators (KPIs). **4.a.15** Provide at least 95% technology support via modeling and assisting in the classroom and professional development **4.a.16** Achieve 95% centralized network backup success in all files stored on the district network.



4.a.2 Achieve 95% customer satisfaction in all work performed based on customer feedback surveys from each customer after every work order is completed