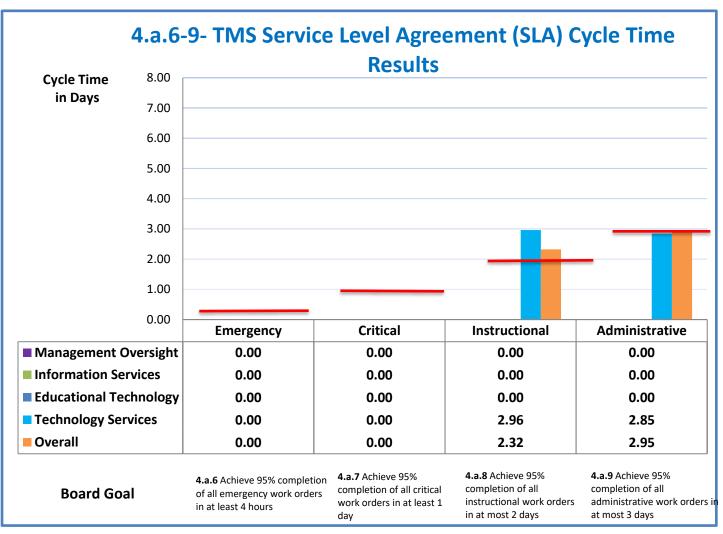

Week Ending: 1/21/2022

## 4.a.1 - TMS Scorecard for Overall Performance Excellence



**4.a.1** Achieve an overall average of 95% in TMS' service areas based on the results of TMS' Key Performance Indicators (KPIs). **4.a.15** Provide at least 95% technology support via modeling and assisting in the classroom and professional development **4.a.16** Achieve 95% centralized network backup success in all files stored on the district network.



4.a.2 Achieve 95% customer satisfaction in all work performed based on customer feedback surveys from each customer after every work order is completed