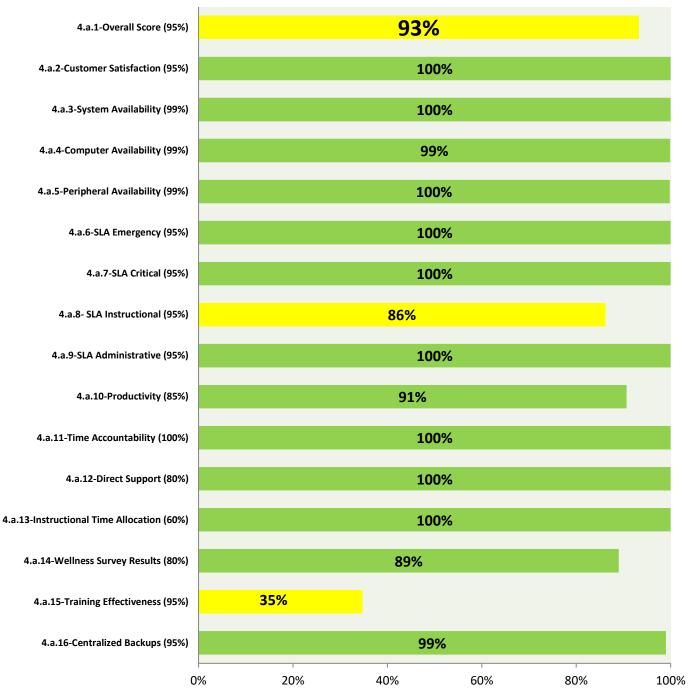

## 4.a.1 - TMS Scorecard for Overall Performance Excellence

**4.a.1** Achieve an overall average of 95% in TMS' service areas based on the results of TMS' Key Performance Indicators (KPIs). **4.a.15** Provide at least 95% technology support via modeling and assisting in the classroom and professional development **4.a.16** Achieve 95% centralized network backup success in all files stored on the district network.