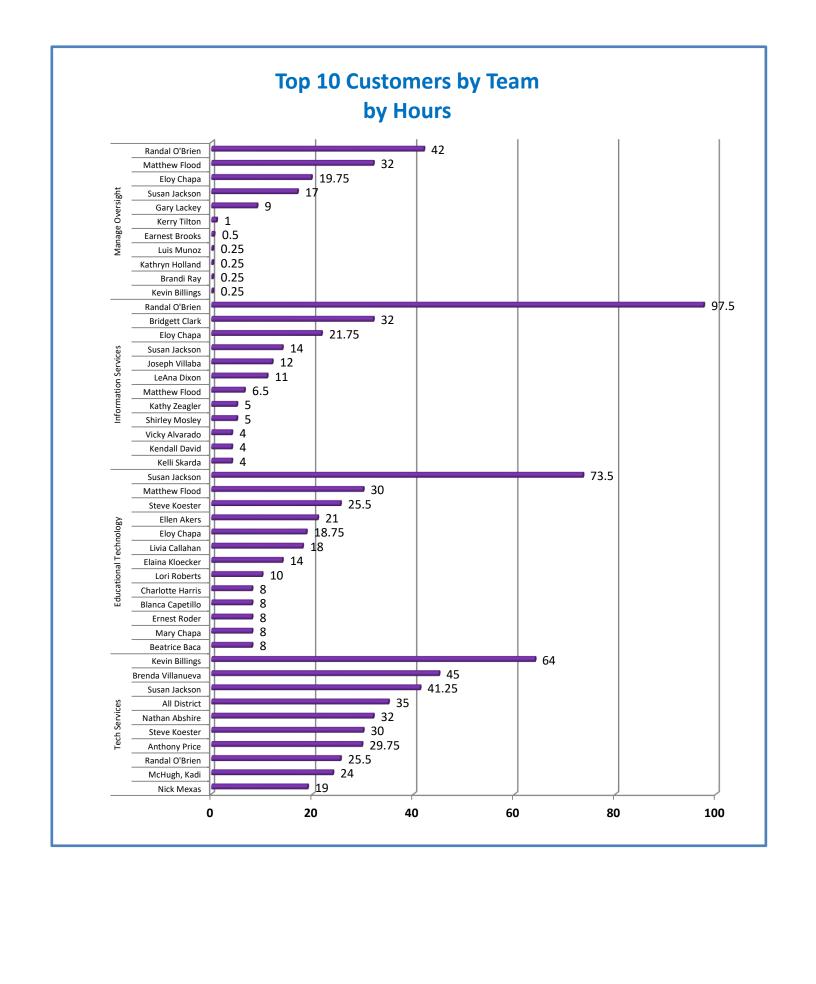

Week Ending: 1/21/2022

## 4.a.1 - TMS Scorecard for Overall Performance Excellence



**4.a.1** Achieve an overall average of 95% in TMS' service areas based on the results of TMS' Key Performance Indicators (KPIs). **4.a.15** Provide at least 95% technology support via modeling and assisting in the classroom and professional development **4.a.16** Achieve 95% centralized network backup success in all files stored on the district network.



4.a.2 Achieve 95% customer satisfaction in all work performed based on customer feedback surveys from each customer after every work order is completed