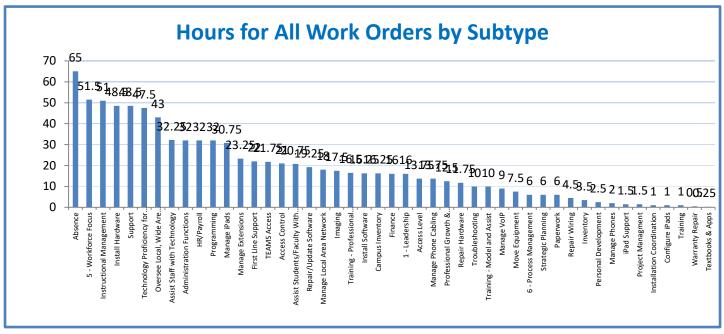

Week Ending: 1/21/2022

## 4.a.1 - TMS Scorecard for Overall Performance Excellence



**4.a.1** Achieve an overall average of 95% in TMS' service areas based on the results of TMS' Key Performance Indicators (KPIs). **4.a.15** Provide at least 95% technology support via modeling and assisting in the classroom and professional development **4.a.16** Achieve 95% centralized network backup success in all files stored on the district network.



4.a.2 Achieve 95% customer satisfaction in all work performed based on customer feedback surveys from each customer after every work order is completed