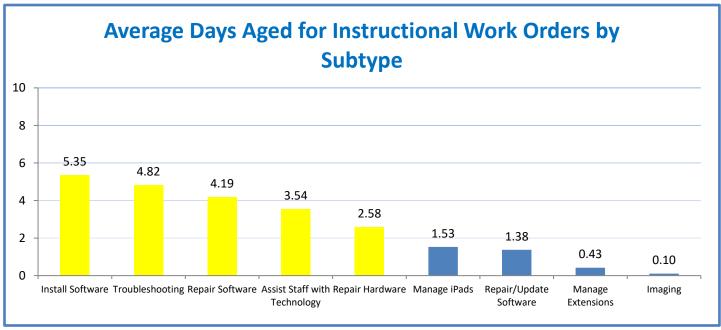

Week Ending: 1/21/2022

## 4.a.1 - TMS Scorecard for Overall Performance Excellence



**4.a.1** Achieve an overall average of 95% in TMS' service areas based on the results of TMS' Key Performance Indicators (KPIs). **4.a.15** Provide at least 95% technology support via modeling and assisting in the classroom and professional development **4.a.16** Achieve 95% centralized network backup success in all files stored on the district network.



4.a.2 Achieve 95% customer satisfaction in all work performed based on customer feedback surveys from each customer after every work order is completed