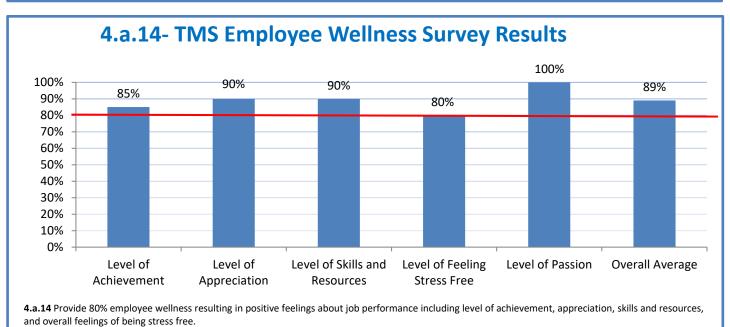

Week Ending: 1/21/2022

## 4.a.1 - TMS Scorecard for Overall Performance Excellence



**4.a.1** Achieve an overall average of 95% in TMS' service areas based on the results of TMS' Key Performance Indicators (KPIs). **4.a.15** Provide at least 95% technology support via modeling and assisting in the classroom and professional development **4.a.16** Achieve 95% centralized network backup success in all files stored on the district network.



4.a.2 Achieve 95% customer satisfaction in all work performed based on customer feedback surveys from each customer after every work order is completed