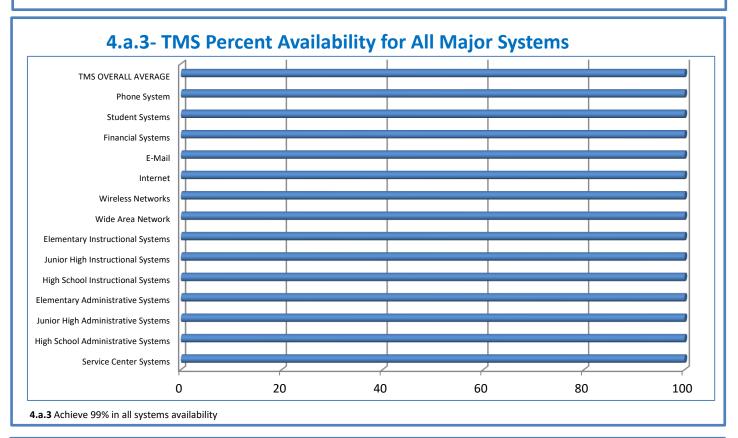

Week Ending: 1/21/2022

## 4.a.1 - TMS Scorecard for Overall Performance Excellence



**4.a.1** Achieve an overall average of 95% in TMS' service areas based on the results of TMS' Key Performance Indicators (KPIs). **4.a.15** Provide at least 95% technology support via modeling and assisting in the classroom and professional development **4.a.16** Achieve 95% centralized network backup success in all files stored on the district network.



4.a.2 Achieve 95% customer satisfaction in all work performed based on customer feedback surveys from each customer after every work order is completed