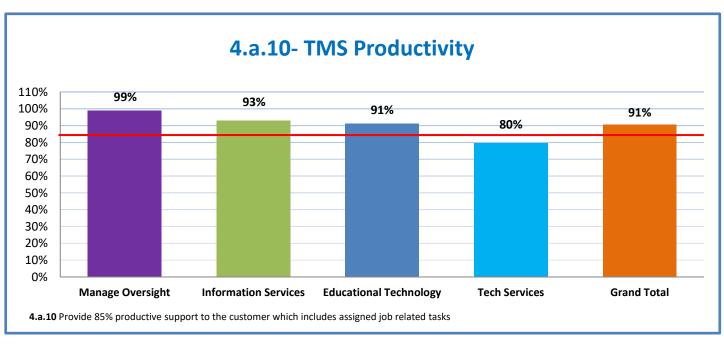

Week Ending: 1/21/2022

## 4.a.1 - TMS Scorecard for Overall Performance Excellence



**4.a.1** Achieve an overall average of 95% in TMS' service areas based on the results of TMS' Key Performance Indicators (KPIs). **4.a.15** Provide at least 95% technology support via modeling and assisting in the classroom and professional development **4.a.16** Achieve 95% centralized network backup success in all files stored on the district network.



4.a.2 Achieve 95% customer satisfaction in all work performed based on customer feedback surveys from each customer after every work order is completed