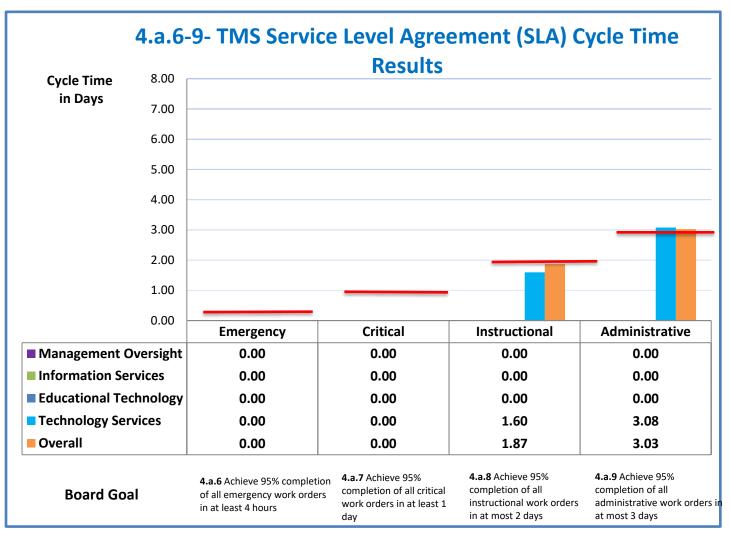

Week Ending: 2/4/2022

## 4.a.1 - TMS Scorecard for Overall Performance Excellence



**4.a.1** Achieve an overall average of 95% in TMS' service areas based on the results of TMS' Key Performance Indicators (KPIs). **4.a.15** Provide at least 95% technology support via modeling and assisting in the classroom and professional development **4.a.16** Achieve 95% centralized network backup success in all files stored on the district network.



4.a.2 Achieve 95% customer satisfaction in all work performed based on customer feedback surveys from each customer after every work order is completed