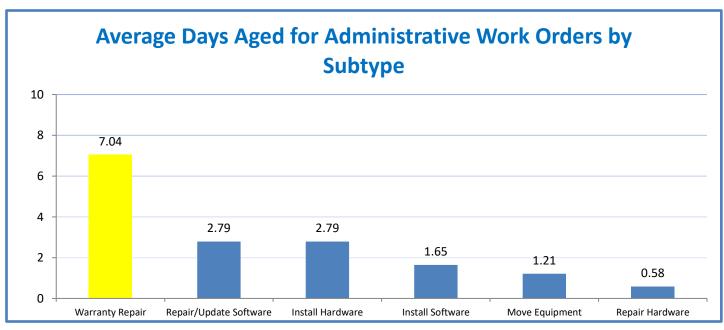

Week Ending: 2/4/2022

## 4.a.1 - TMS Scorecard for Overall Performance Excellence



**4.a.1** Achieve an overall average of 95% in TMS' service areas based on the results of TMS' Key Performance Indicators (KPIs). **4.a.15** Provide at least 95% technology support via modeling and assisting in the classroom and professional development **4.a.16** Achieve 95% centralized network backup success in all files stored on the district network.



4.a.2 Achieve 95% customer satisfaction in all work performed based on customer feedback surveys from each customer after every work order is completed