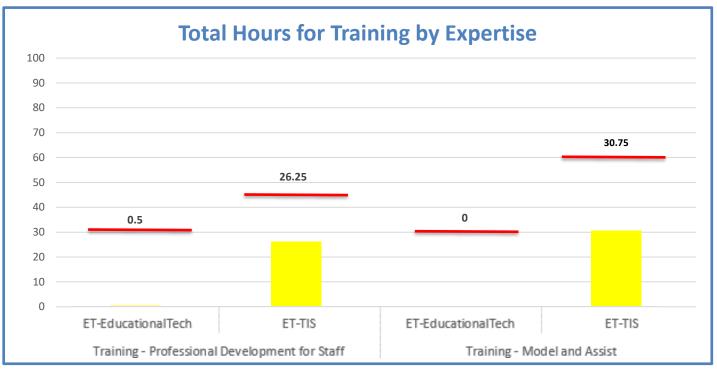

Week Ending: 2/4/2022

## 4.a.1 - TMS Scorecard for Overall Performance Excellence



**4.a.1** Achieve an overall average of 95% in TMS' service areas based on the results of TMS' Key Performance Indicators (KPIs). **4.a.15** Provide at least 95% technology support via modeling and assisting in the classroom and professional development **4.a.16** Achieve 95% centralized network backup success in all files stored on the district network.



4.a.2 Achieve 95% customer satisfaction in all work performed based on customer feedback surveys from each customer after every work order is completed