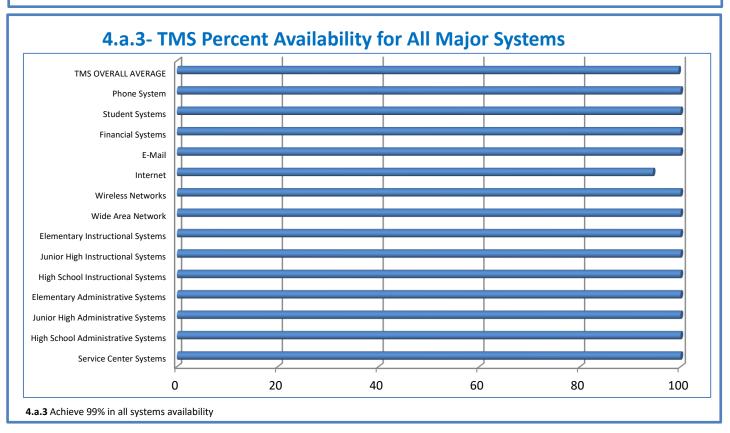

Week Ending: 2/4/2022

## 4.a.1 - TMS Scorecard for Overall Performance Excellence



**4.a.1** Achieve an overall average of 95% in TMS' service areas based on the results of TMS' Key Performance Indicators (KPIs). **4.a.15** Provide at least 95% technology support via modeling and assisting in the classroom and professional development **4.a.16** Achieve 95% centralized network backup success in all files stored on the district network.



4.a.2 Achieve 95% customer satisfaction in all work performed based on customer feedback surveys from each customer after every work order is completed