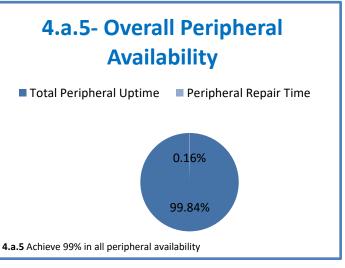

Week Ending: 2/4/2022

## 4.a.1 - TMS Scorecard for Overall Performance Excellence



**4.a.1** Achieve an overall average of 95% in TMS' service areas based on the results of TMS' Key Performance Indicators (KPIs). **4.a.15** Provide at least 95% technology support via modeling and assisting in the classroom and professional development **4.a.16** Achieve 95% centralized network backup success in all files stored on the district network.



4.a.2 Achieve 95% customer satisfaction in all work performed based on customer feedback surveys from each customer after every work order is completed