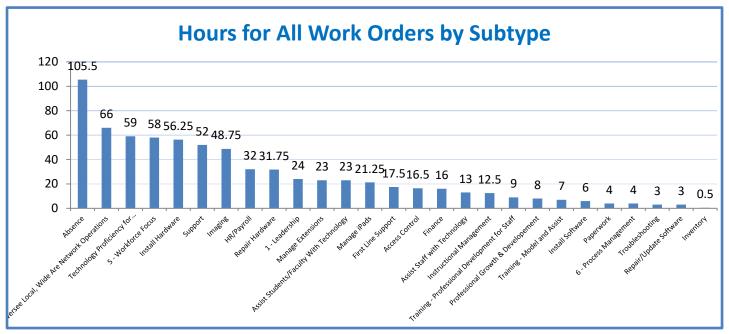

Week Ending: 2/4/2022

## 4.a.1 - TMS Scorecard for Overall Performance Excellence



**4.a.1** Achieve an overall average of 95% in TMS' service areas based on the results of TMS' Key Performance Indicators (KPIs). **4.a.15** Provide at least 95% technology support via modeling and assisting in the classroom and professional development **4.a.16** Achieve 95% centralized network backup success in all files stored on the district network.



4.a.2 Achieve 95% customer satisfaction in all work performed based on customer feedback surveys from each customer after every work order is completed