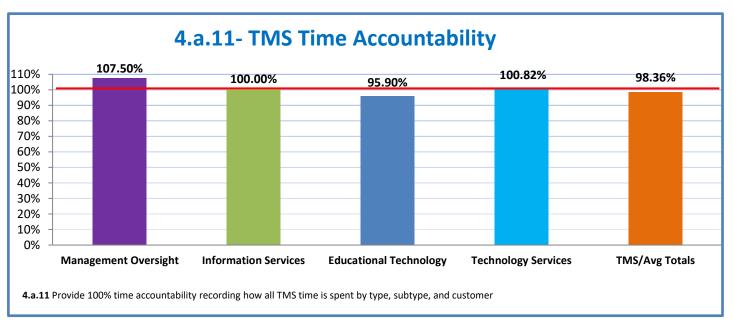

Week Ending: 2/4/2022

## 4.a.1 - TMS Scorecard for Overall Performance Excellence



**4.a.1** Achieve an overall average of 95% in TMS' service areas based on the results of TMS' Key Performance Indicators (KPIs). **4.a.15** Provide at least 95% technology support via modeling and assisting in the classroom and professional development **4.a.16** Achieve 95% centralized network backup success in all files stored on the district network.



4.a.2 Achieve 95% customer satisfaction in all work performed based on customer feedback surveys from each customer after every work order is completed