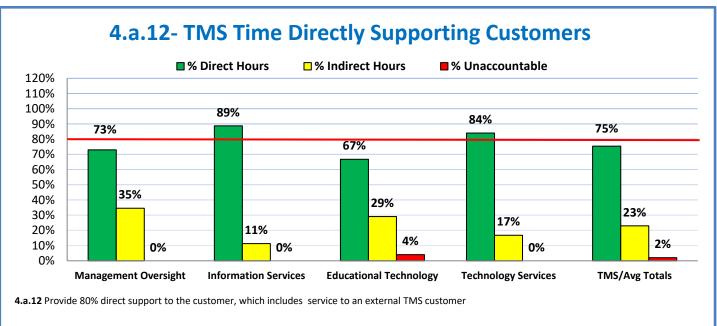

Week Ending: 2/4/2022

## 4.a.1 - TMS Scorecard for Overall Performance Excellence



**4.a.1** Achieve an overall average of 95% in TMS' service areas based on the results of TMS' Key Performance Indicators (KPIs). **4.a.15** Provide at least 95% technology support via modeling and assisting in the classroom and professional development **4.a.16** Achieve 95% centralized network backup success in all files stored on the district network.



4.a.2 Achieve 95% customer satisfaction in all work performed based on customer feedback surveys from each customer after every work order is completed