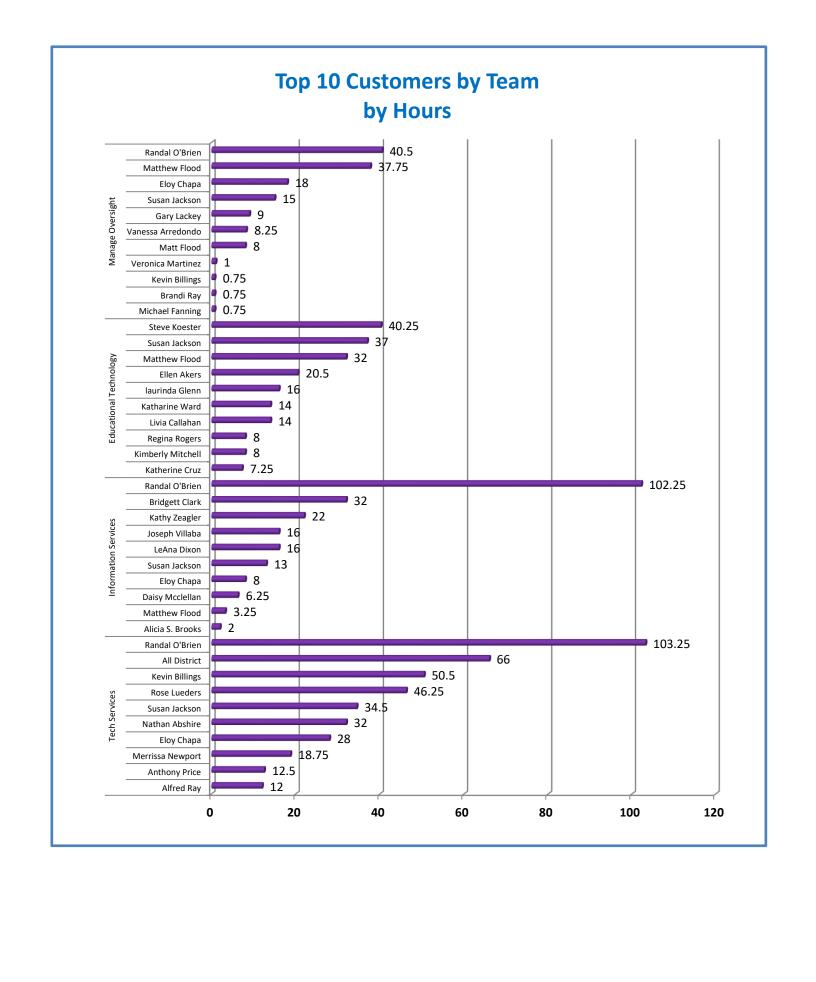

Week Ending: 2/4/2022

## 4.a.1 - TMS Scorecard for Overall Performance Excellence



**4.a.1** Achieve an overall average of 95% in TMS' service areas based on the results of TMS' Key Performance Indicators (KPIs). **4.a.15** Provide at least 95% technology support via modeling and assisting in the classroom and professional development **4.a.16** Achieve 95% centralized network backup success in all files stored on the district network.



4.a.2 Achieve 95% customer satisfaction in all work performed based on customer feedback surveys from each customer after every work order is completed