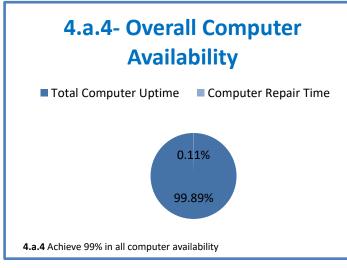

Week Ending: 2/4/2022

## 4.a.1 - TMS Scorecard for Overall Performance Excellence



**4.a.1** Achieve an overall average of 95% in TMS' service areas based on the results of TMS' Key Performance Indicators (KPIs). **4.a.15** Provide at least 95% technology support via modeling and assisting in the classroom and professional development **4.a.16** Achieve 95% centralized network backup success in all files stored on the district network.



4.a.2 Achieve 95% customer satisfaction in all work performed based on customer feedback surveys from each customer after every work order is completed