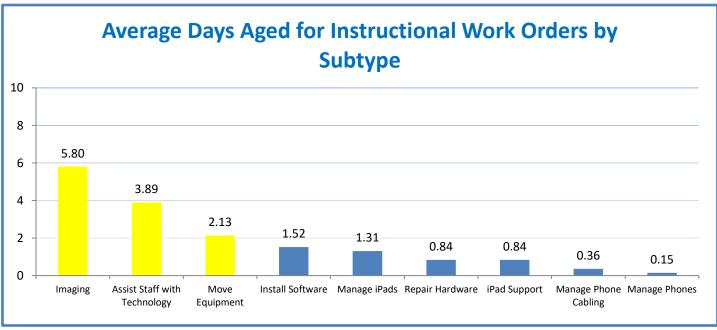

Week Ending: 2/4/2022

## 4.a.1 - TMS Scorecard for Overall Performance Excellence



**4.a.1** Achieve an overall average of 95% in TMS' service areas based on the results of TMS' Key Performance Indicators (KPIs). **4.a.15** Provide at least 95% technology support via modeling and assisting in the classroom and professional development **4.a.16** Achieve 95% centralized network backup success in all files stored on the district network.



4.a.2 Achieve 95% customer satisfaction in all work performed based on customer feedback surveys from each customer after every work order is completed