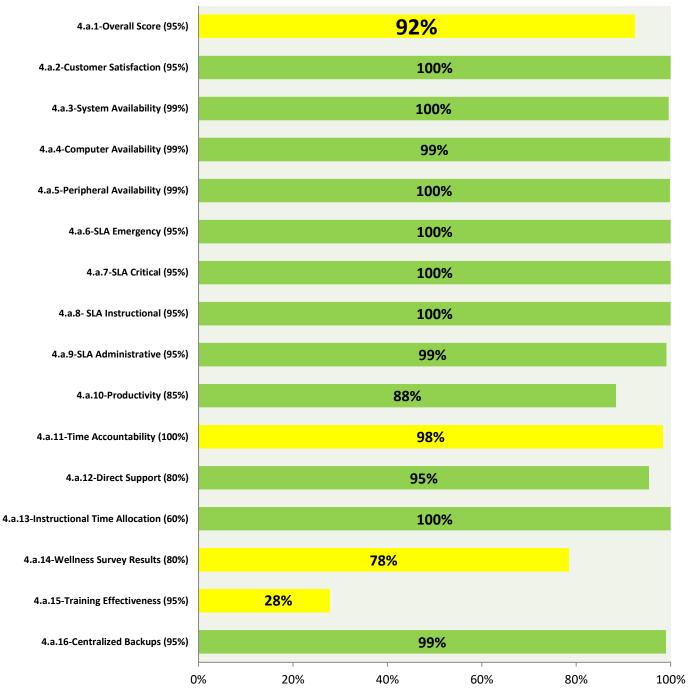

## 4.a.1 - TMS Scorecard for Overall Performance Excellence

**4.a.1** Achieve an overall average of 95% in TMS' service areas based on the results of TMS' Key Performance Indicators (KPIs). **4.a.15** Provide at least 95% technology support via modeling and assisting in the classroom and professional development **4.a.16** Achieve 95% centralized network backup success in all files stored on the district network.