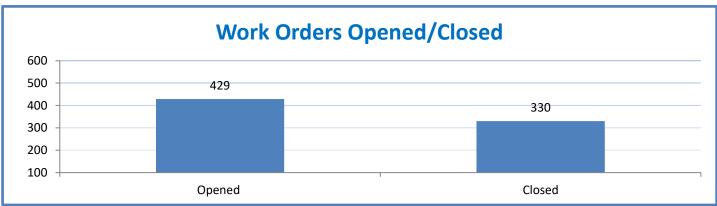

Week Ending: 2/4/2022

## 4.a.1 - TMS Scorecard for Overall Performance Excellence



**4.a.1** Achieve an overall average of 95% in TMS' service areas based on the results of TMS' Key Performance Indicators (KPIs). **4.a.15** Provide at least 95% technology support via modeling and assisting in the classroom and professional development **4.a.16** Achieve 95% centralized network backup success in all files stored on the district network.



4.a.2 Achieve 95% customer satisfaction in all work performed based on customer feedback surveys from each customer after every work order is completed