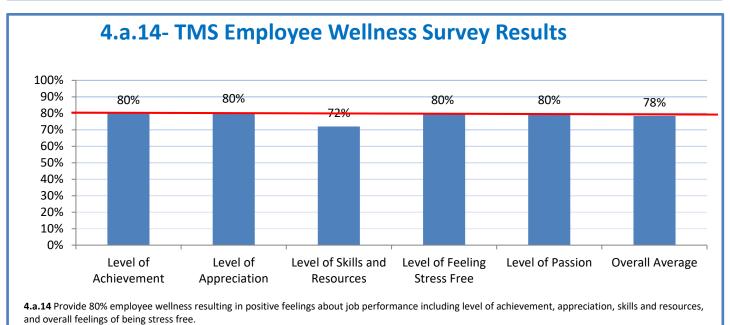

Week Ending: 2/4/2022

## 4.a.1 - TMS Scorecard for Overall Performance Excellence



**4.a.1** Achieve an overall average of 95% in TMS' service areas based on the results of TMS' Key Performance Indicators (KPIs). **4.a.15** Provide at least 95% technology support via modeling and assisting in the classroom and professional development **4.a.16** Achieve 95% centralized network backup success in all files stored on the district network.



4.a.2 Achieve 95% customer satisfaction in all work performed based on customer feedback surveys from each customer after every work order is completed