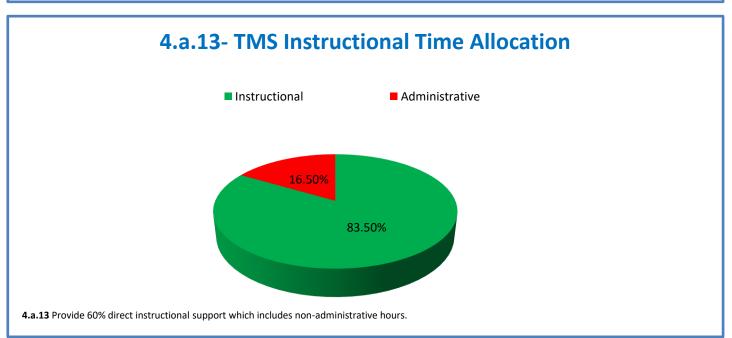

Week Ending: 2/4/2022

## 4.a.1 - TMS Scorecard for Overall Performance Excellence



**4.a.1** Achieve an overall average of 95% in TMS' service areas based on the results of TMS' Key Performance Indicators (KPIs). **4.a.15** Provide at least 95% technology support via modeling and assisting in the classroom and professional development **4.a.16** Achieve 95% centralized network backup success in all files stored on the district network.



4.a.2 Achieve 95% customer satisfaction in all work performed based on customer feedback surveys from each customer after every work order is completed