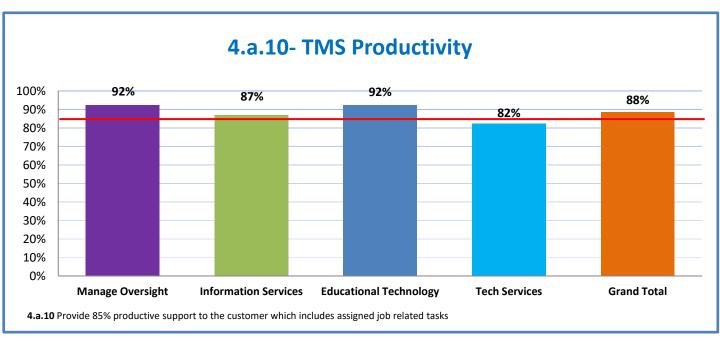

Week Ending: 2/4/2022

## 4.a.1 - TMS Scorecard for Overall Performance Excellence



**4.a.1** Achieve an overall average of 95% in TMS' service areas based on the results of TMS' Key Performance Indicators (KPIs). **4.a.15** Provide at least 95% technology support via modeling and assisting in the classroom and professional development **4.a.16** Achieve 95% centralized network backup success in all files stored on the district network.



4.a.2 Achieve 95% customer satisfaction in all work performed based on customer feedback surveys from each customer after every work order is completed